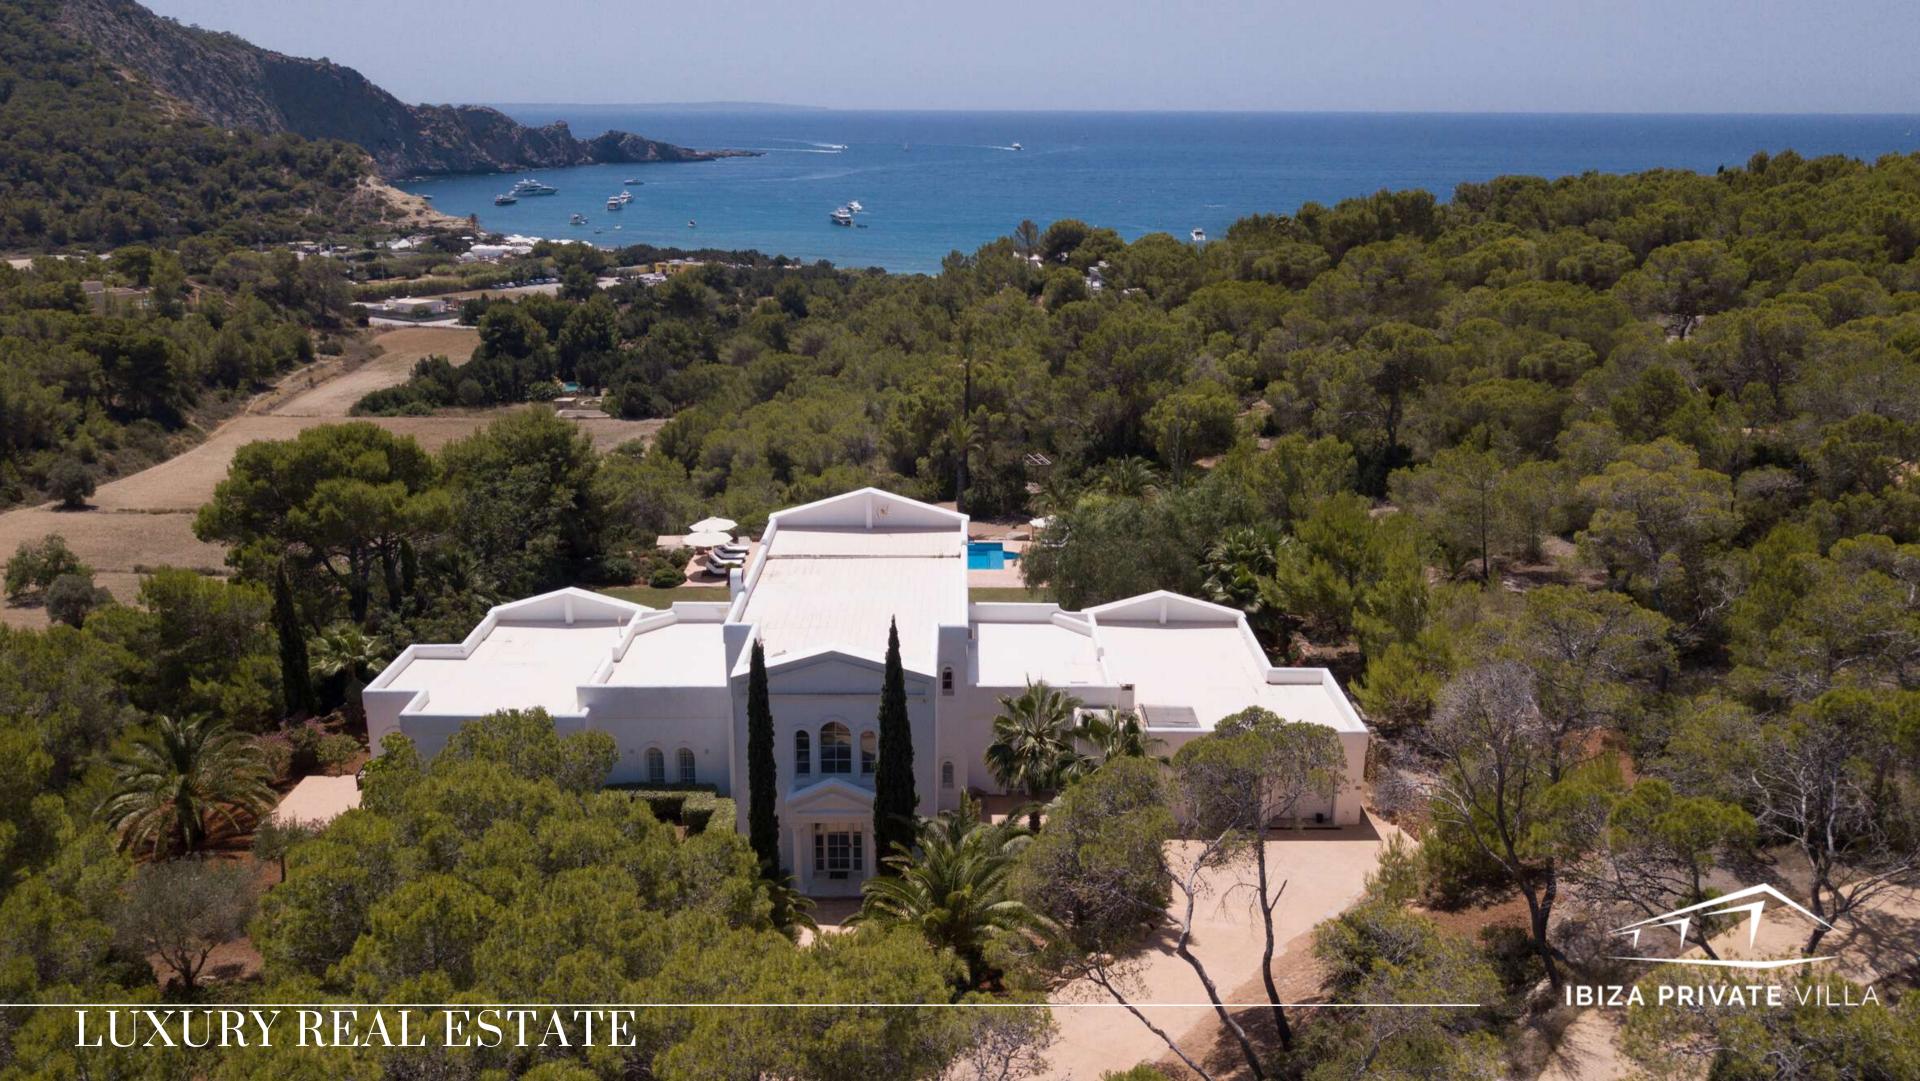

## THE PROPERTY

Luxury villa in Ibiza Cala Jondal Ibiza

Built: 700 m<sup>2</sup>

Land: 33000m<sup>2</sup>

Stunning view of Ibiza

Villa Romanahas a magnificent view of the bay and the sea, which is located at a distance of a few meters. In the same bay there are also four good restaurants, including the most famous club of the Beach Club, the Blue Marlin.

Built on a huge 33,000 m<sup>2</sup> plot, the villa is designed in classic Mediterranean style and the development of the building has been designed to offer superior quality and comfort. The whole house is in fact built with double walls to ensure a perfect seal, the floors are covered in high quality marble and the structure has an underfloor heating system.