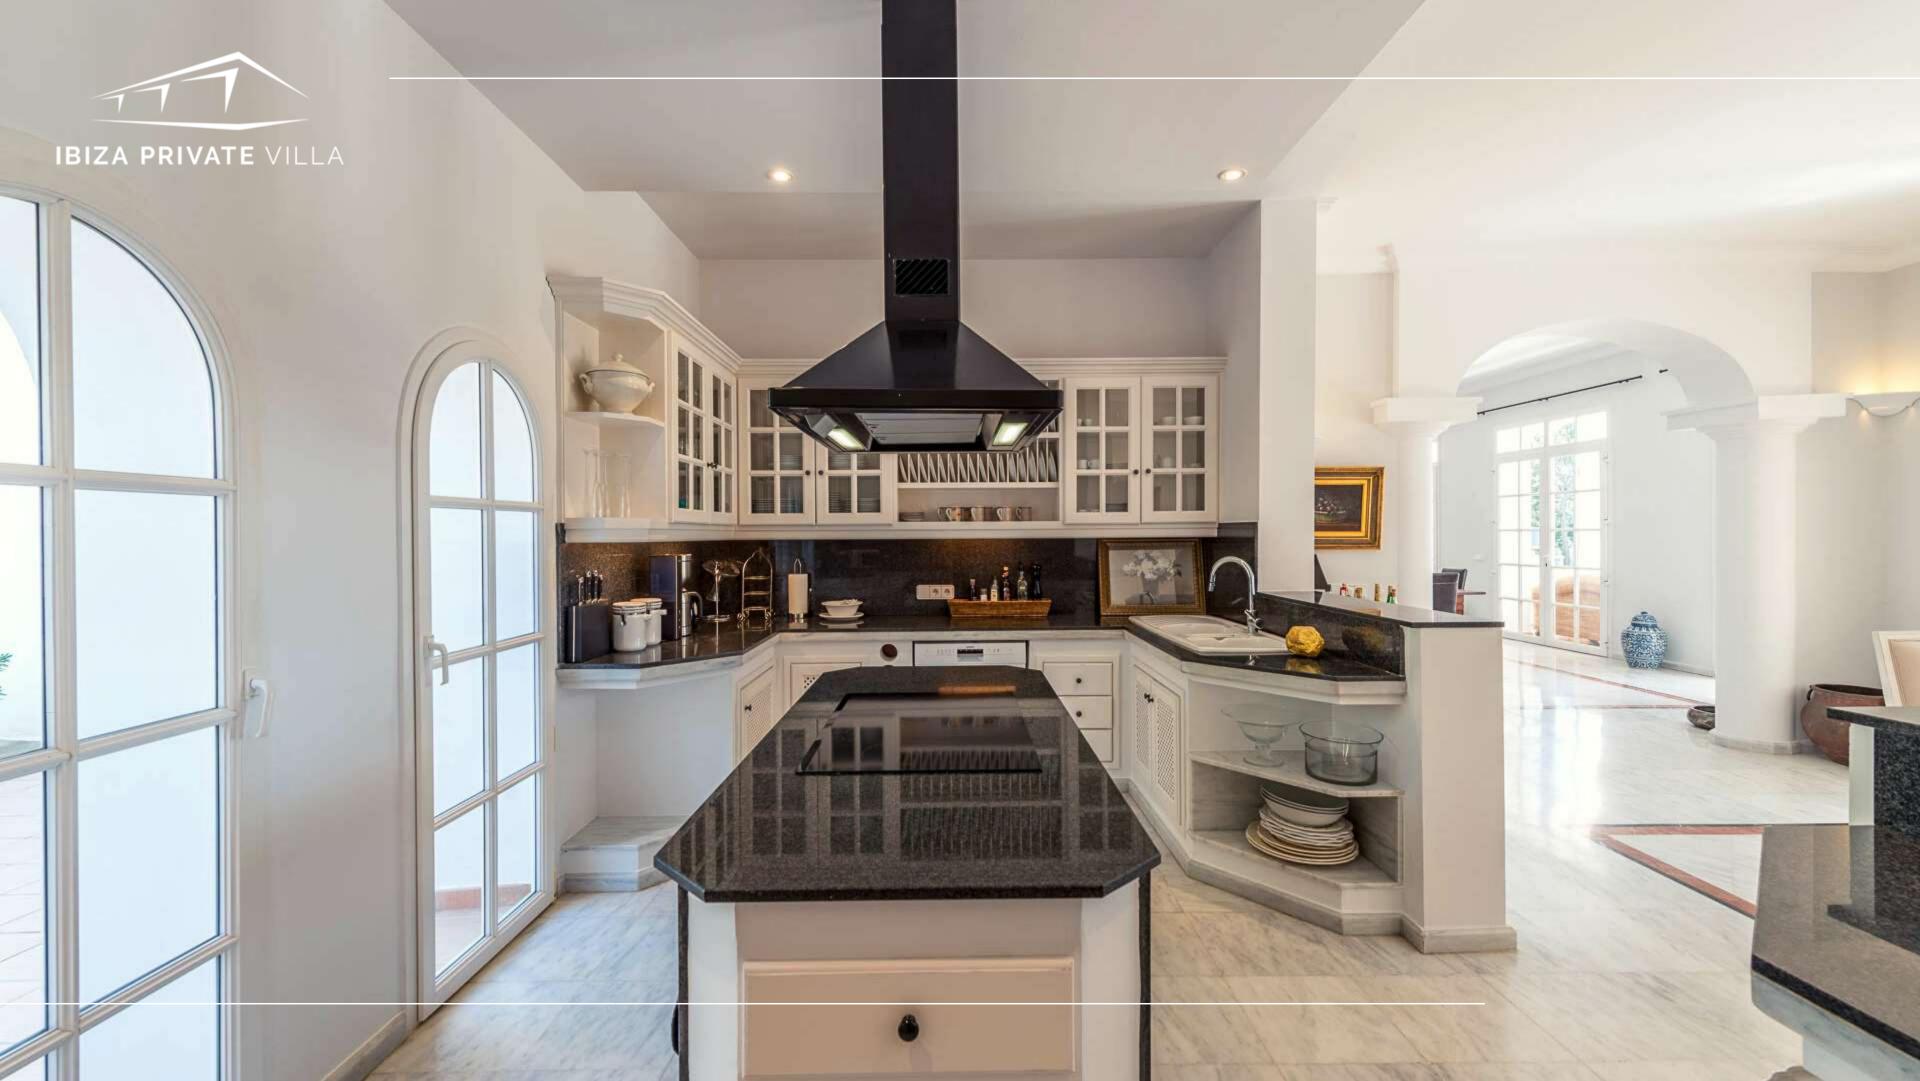

Built on a huge 33,000 m<sup>2</sup> plot, the villa is designed in classic Mediterranean style and the development of the building has been designed to offer superior quality and comfort. The whole house is in fact built with double walls to ensure a perfect seal, the floors are covered in high quality marble and the structure has an underfloor heating system.