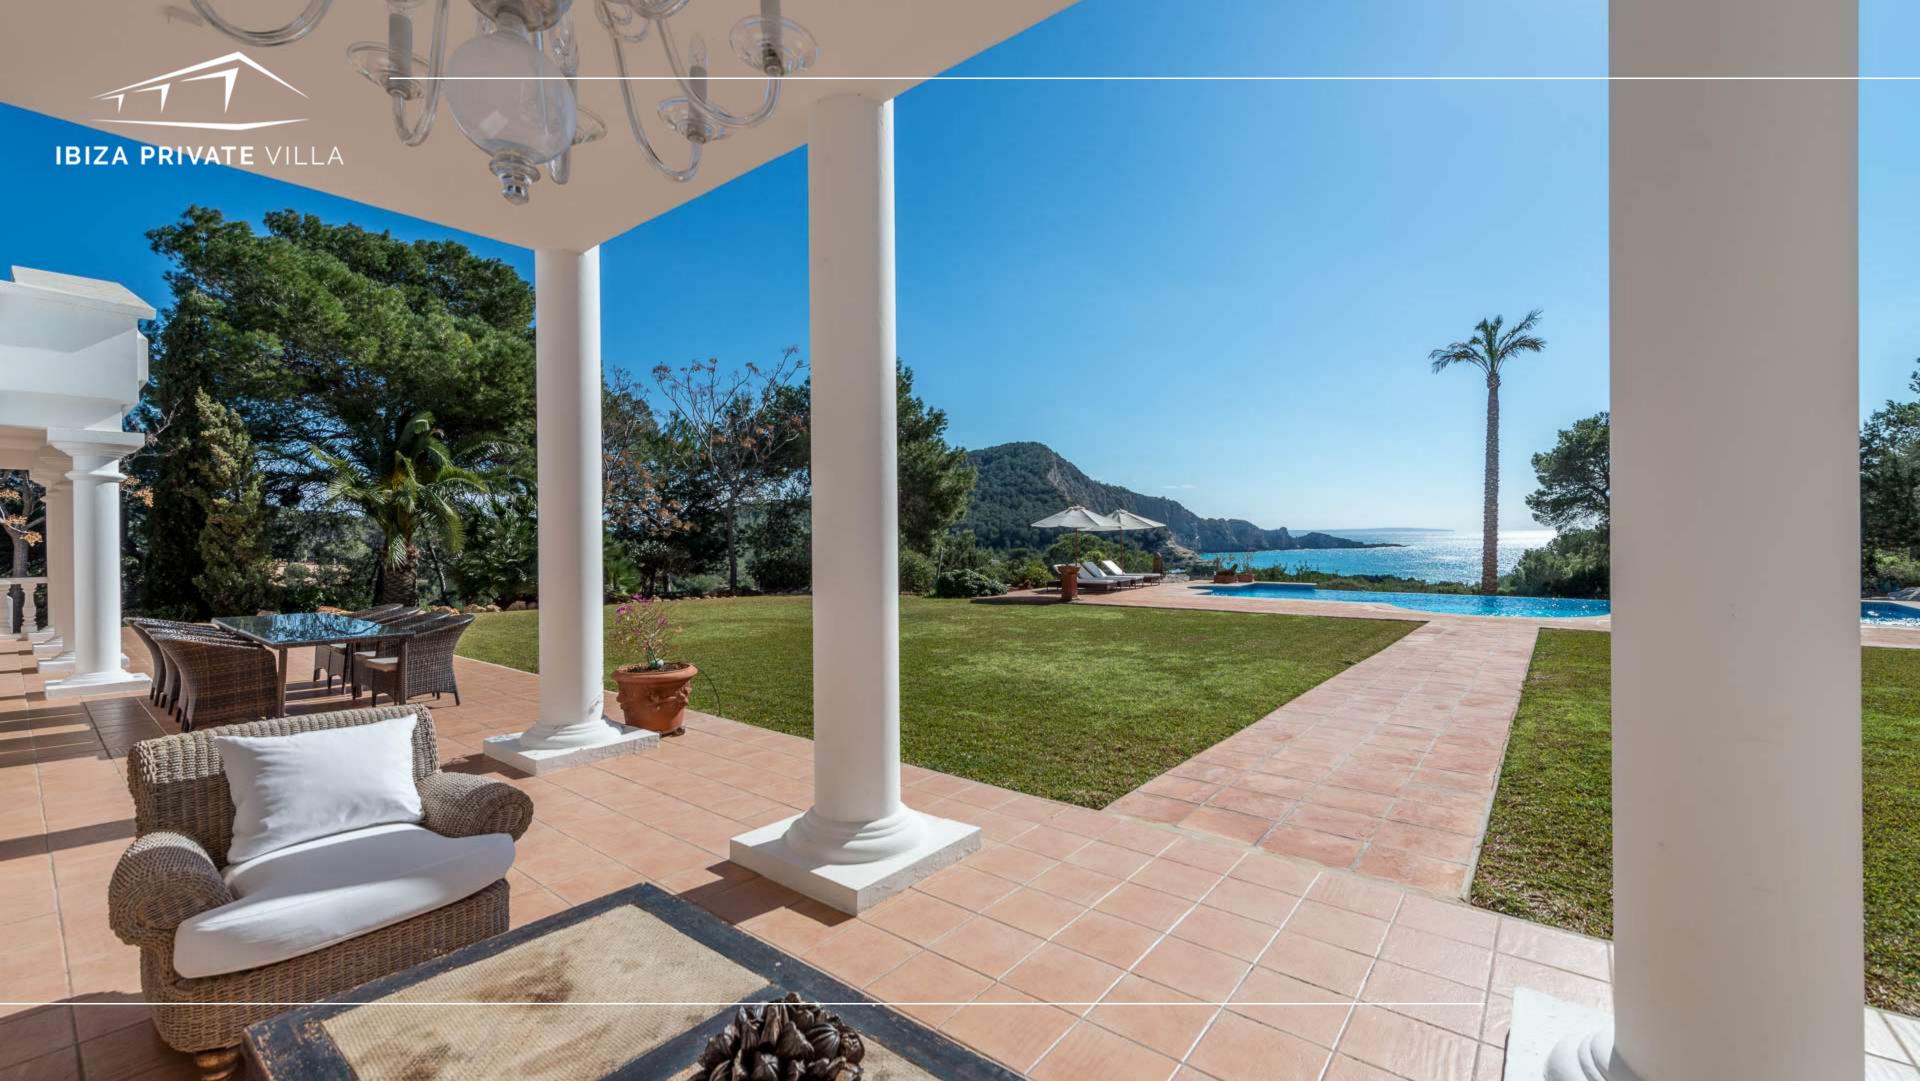

## THE PROPERTY

Luxury villa in Ibiza Cala Jondal Ibiza

Built: 700 m<sup>2</sup>

Land: 33000m<sup>2</sup>

Stunning view of Ibiza

Villa Romanahas a magnificent view of the bay and the sea, which is located at a distance of a few meters. In the same bay there are also four good restaurants, including the most famous club of the Beach Club, the Blue Marlin.

Built on a huge 33,000 m<sup>2</sup> plot, the villa is designed in classic Mediterranean style and the development of the building has been designed to offer superior quality and comfort. The whole house is in fact built with double walls to ensure a perfect seal, the floors are covered in high quality marble and the structure has an underfloor heating system.