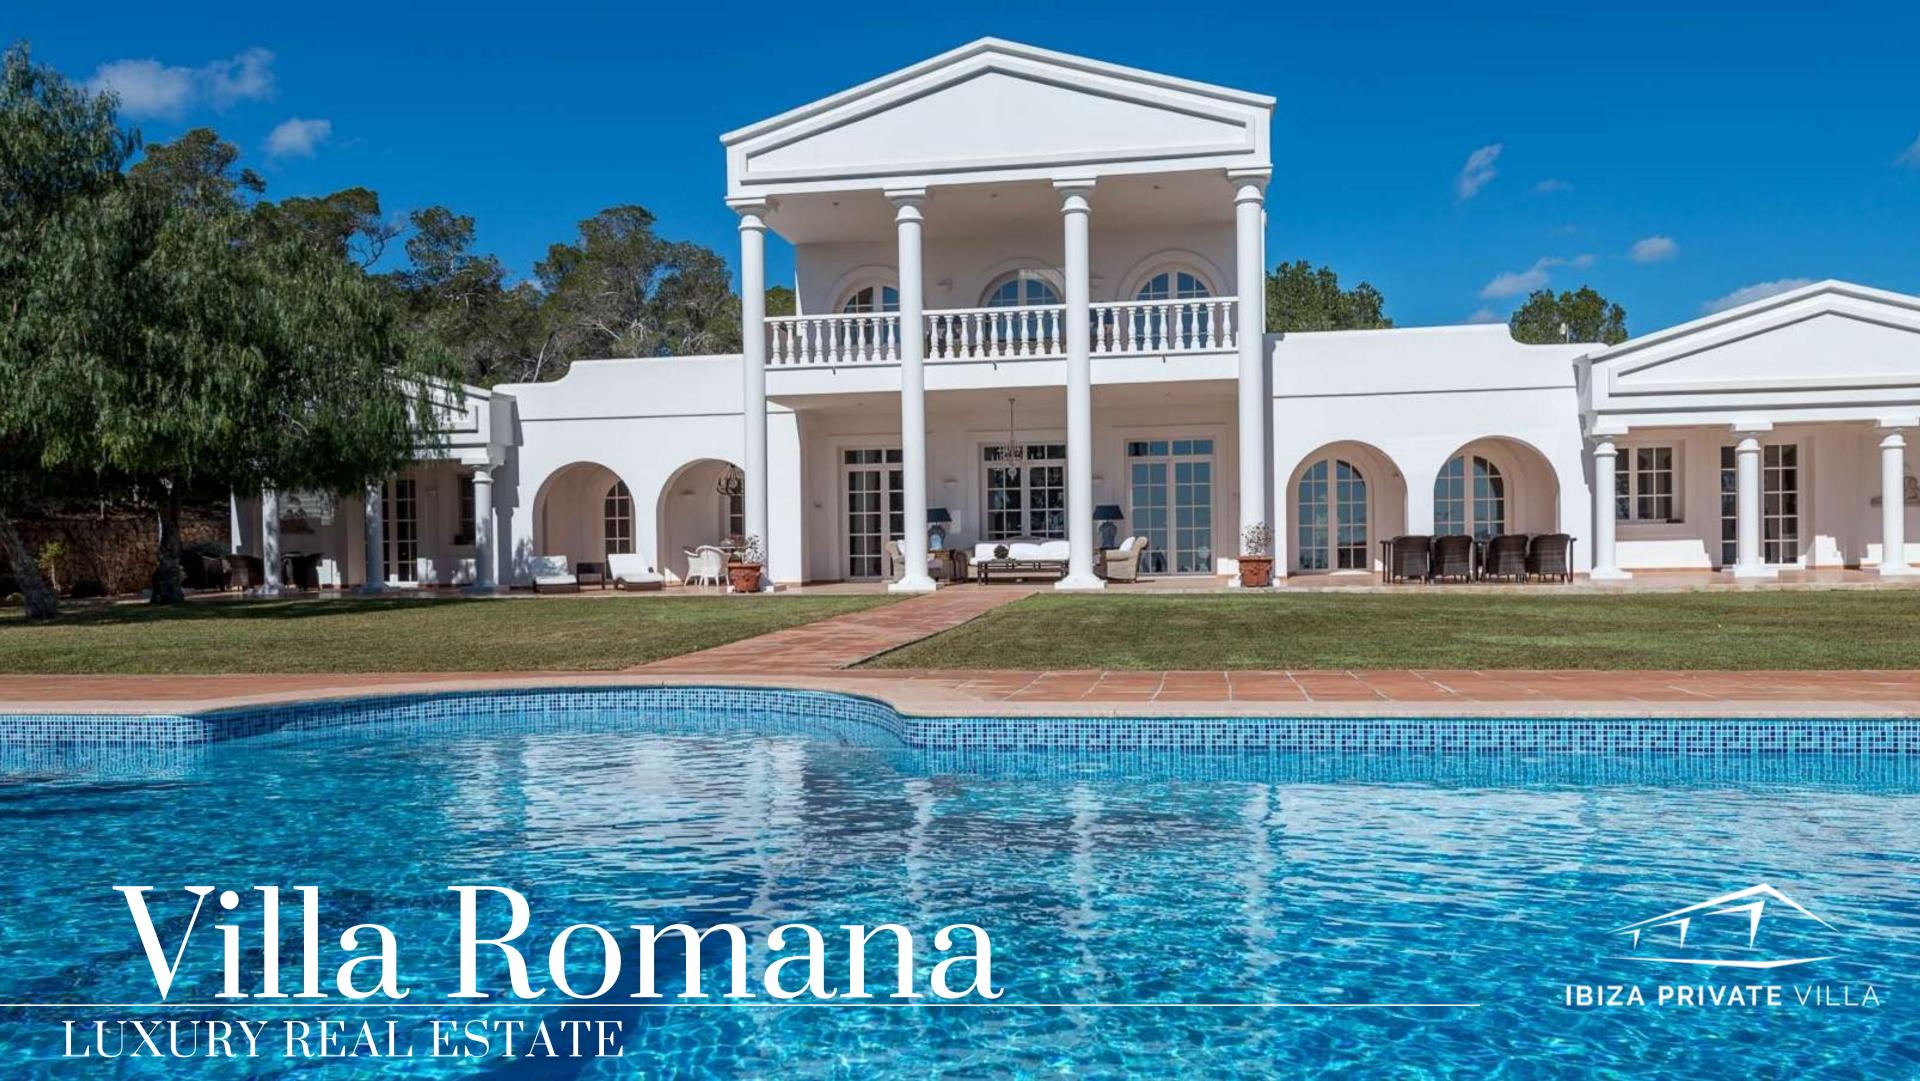

## THE PROPERTY

Luxury villa in Ibiza Cala Jondal Ibiza

Built: 700 m<sup>2</sup>

Land: 33000m<sup>2</sup>

Stunning view of Ibiza

Villa Romanahas a magnificent view of the bay and the sea, which is located at a distance of a few meters. In the same bay there are also four good restaurants, including the most famous club of the Beach Club, the Blue Marlin.

Built on a huge 33,000 m<sup>2</sup> plot, the villa is designed in classic Mediterranean style and the development of the building has been designed to offer superior quality and comfort. The whole house is in fact built with double walls to ensure a perfect seal, the floors are covered in high quality marble and the structure has an underfloor heating system.

Villa Romana