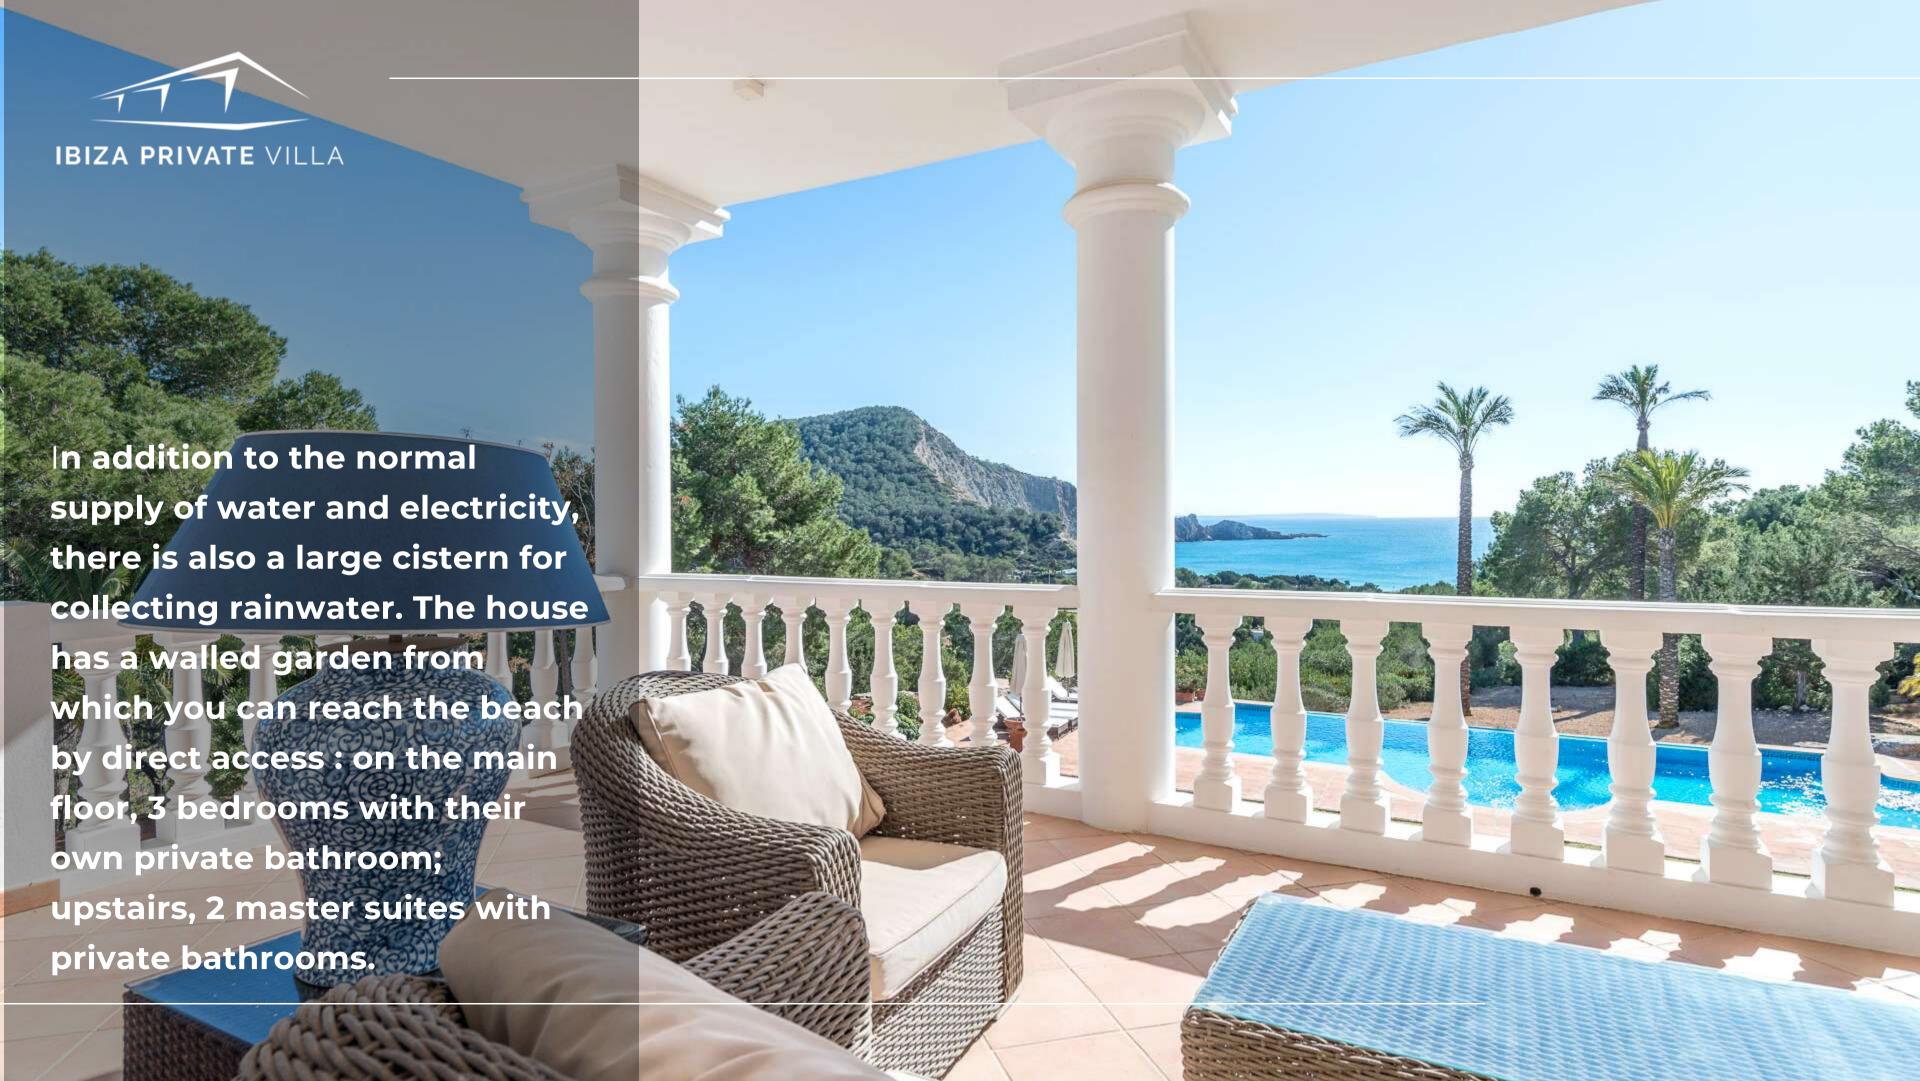

## THE PROPERTY

Luxury villa in Ibiza Cala Jondal Ibiza

Built: 700 m<sup>2</sup>

Land: 33000m<sup>2</sup>

Stunning view of Ibiza

Villa Romanahas a magnificent view of the bay and the sea, which is located at a distance of a few meters. In the same bay there are also four good restaurants, including the most famous club of the Beach Club, the Blue Marlin.