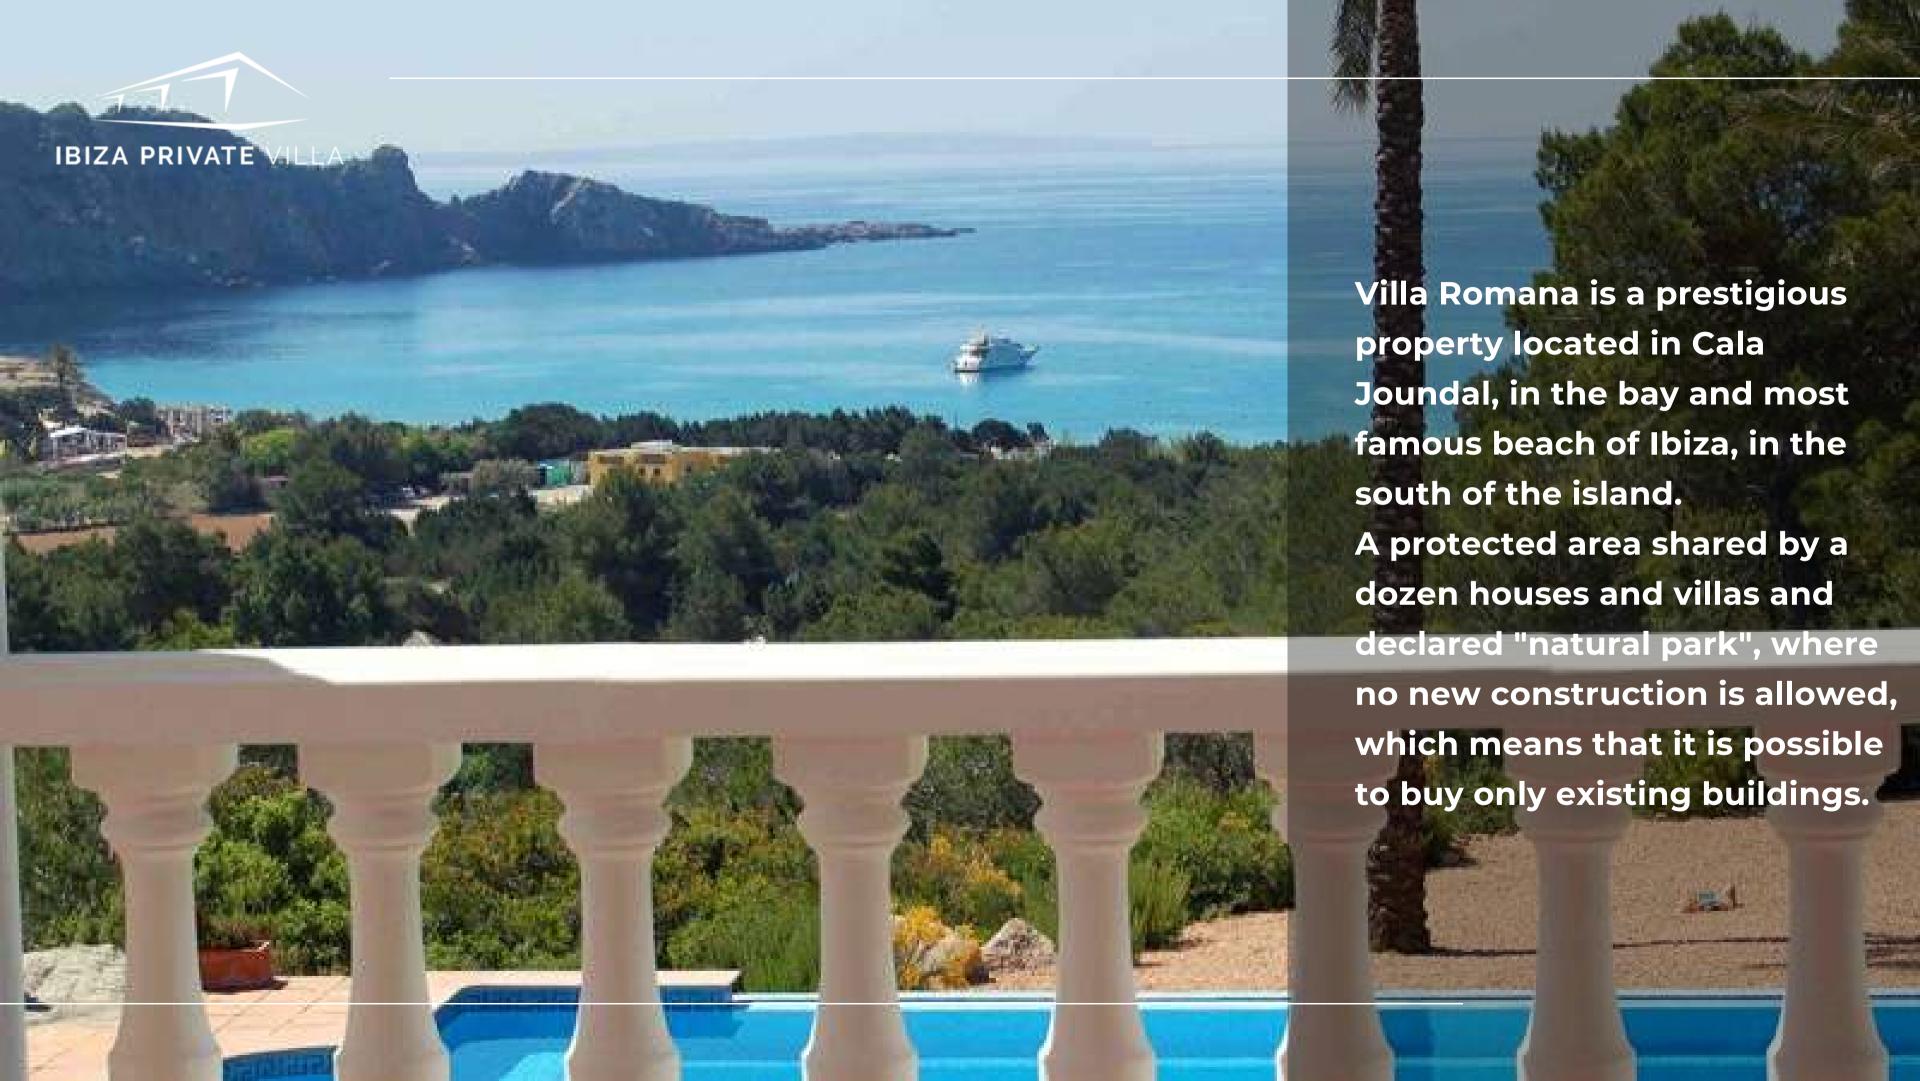

## THE PROPERTY

Luxury villa in Ibiza Cala Jondal Ibiza

Built: 700 m<sup>2</sup>

Land: 33000m<sup>2</sup>

Stunning view of Ibiza

Villa Romanahas a magnificent view of the bay and the sea, which is located at a distance of a few meters. In the same bay there are also four good restaurants, including the most famous club of the Beach Club, the Blue Marlin.

Villa Romana