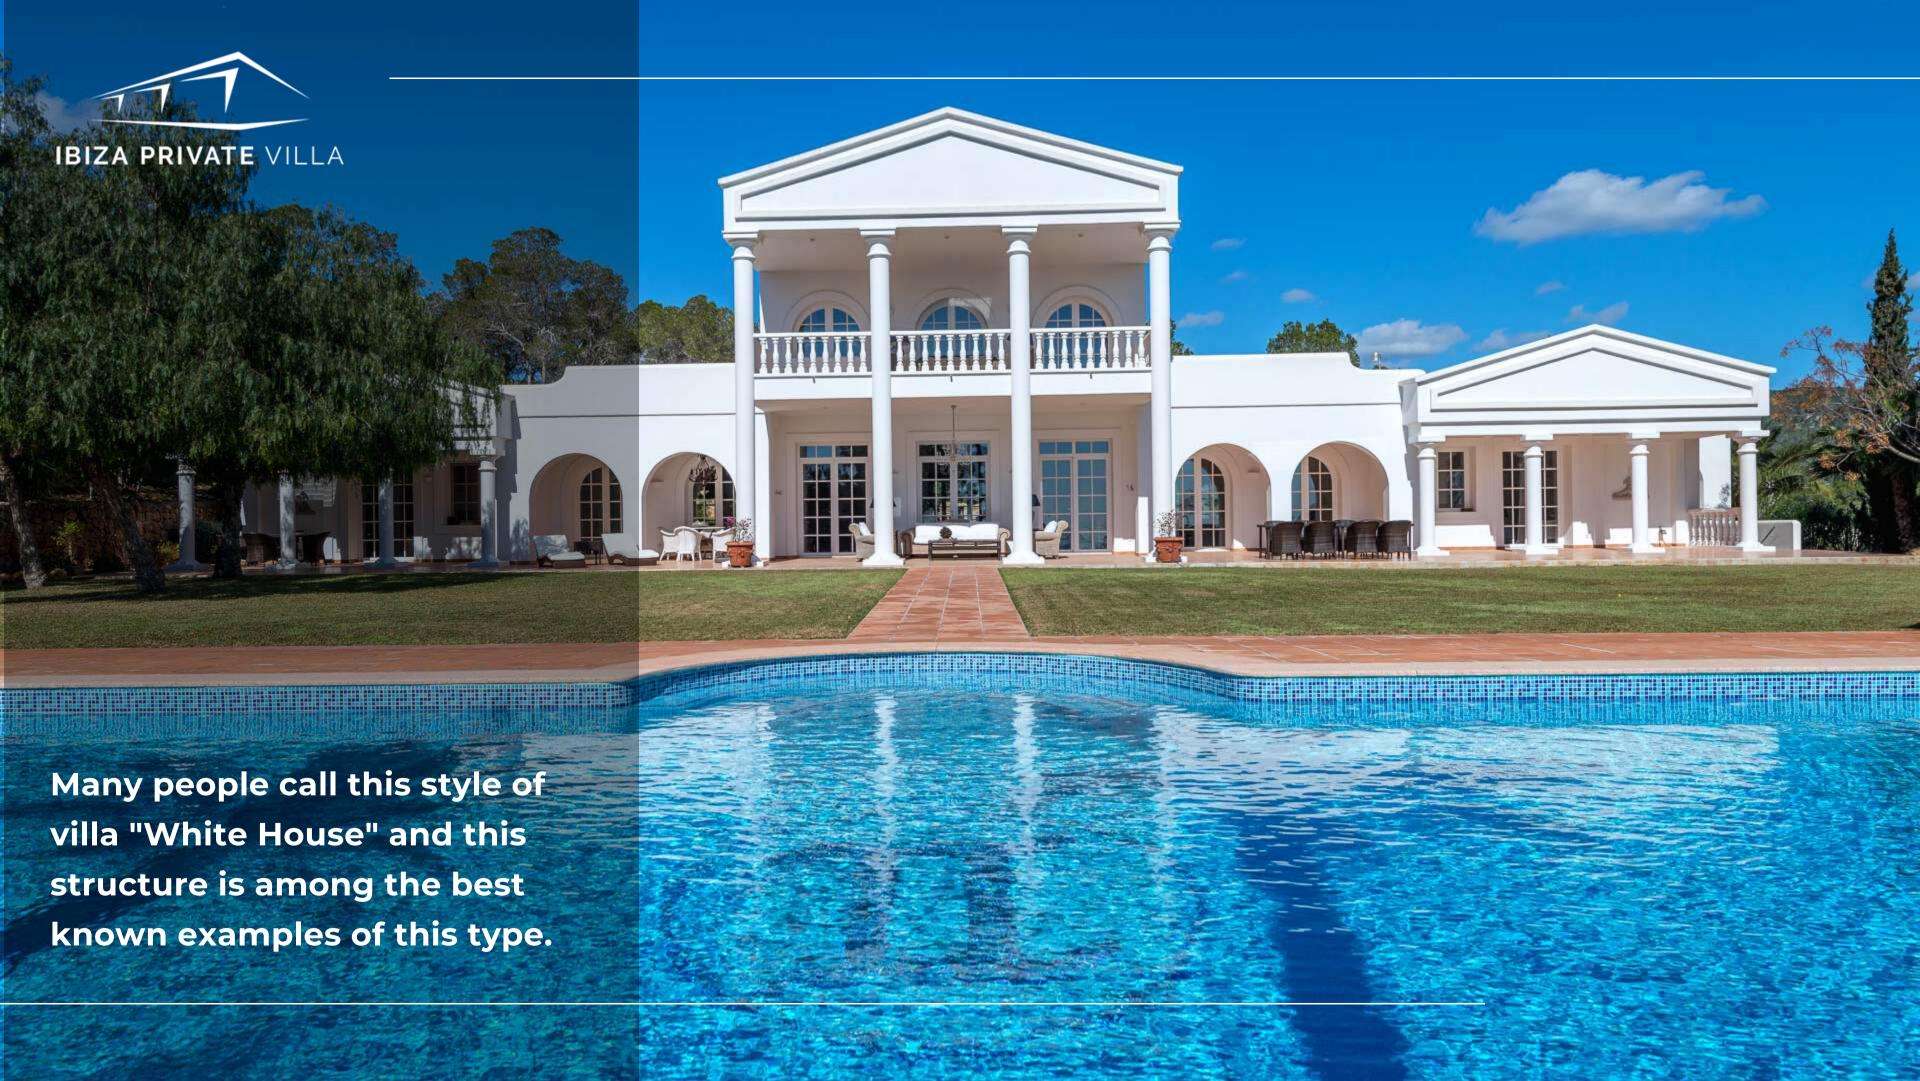

Built on a huge 33,000 m<sup>2</sup> plot, the villa is designed in classic Mediterranean style and the development of the building has been designed to offer superior quality and comfort. The whole house is in fact built with double walls to ensure a perfect seal, the floors are covered in high quality marble and the structure has an underfloor heating system.