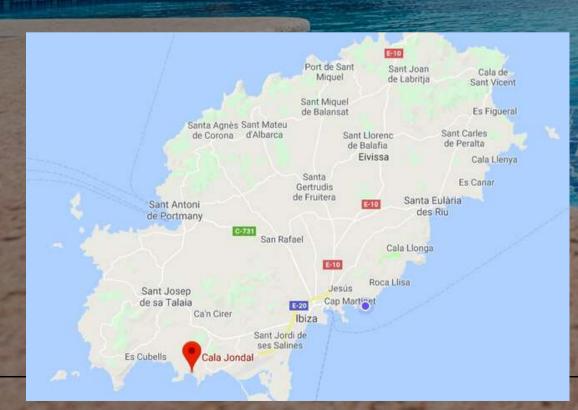

## THE PROPERTY

Luxury villa in Ibiza Cala Jondal Ibiza

Built: 700 m<sup>2</sup>

Land: 33000m<sup>2</sup>

Stunning view of Ibiza

Villa Romanahas a magnificent view of the bay and the sea, which is located at a distance of a few meters. In the same bay there are also four good restaurants, including the most famous club of the Beach Club, the Blue Marlin.