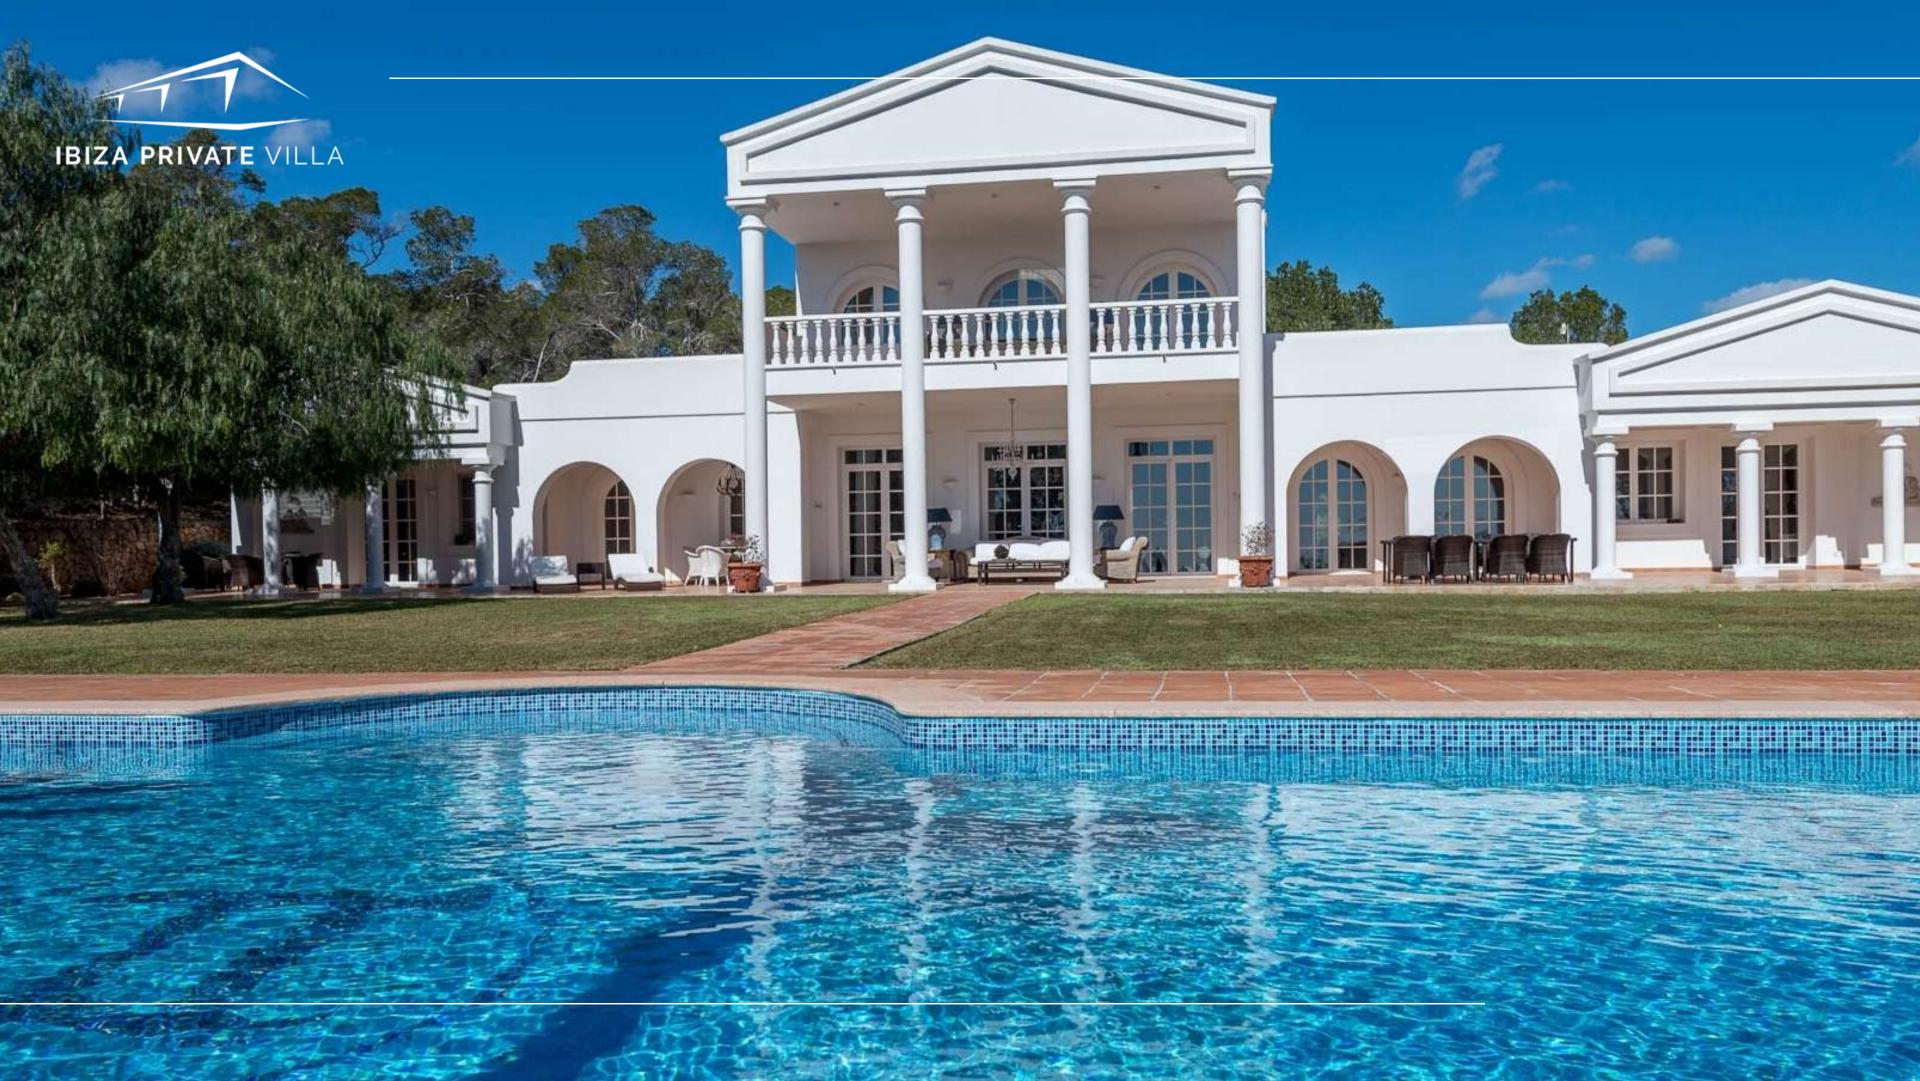

## THE PROPERTY

Luxury villa in Ibiza Cala Jondal Ibiza

Built: 700 m<sup>2</sup>

Land: 33000m<sup>2</sup>

Stunning view of Ibiza

Villa Romanahas a magnificent view of the bay and the sea, which is located at a distance of a few meters. In the same bay there are also four good restaurants, including the most famous club of the Beach Club, the Blue Marlin.

Built on a huge 33,000 m<sup>2</sup> plot, the villa is designed in classic Mediterranean style and the development of the building has been designed to offer superior quality and comfort. The whole house is in fact built with double walls to ensure a perfect seal, the floors are covered in high quality marble and the structure has an underfloor heating system.