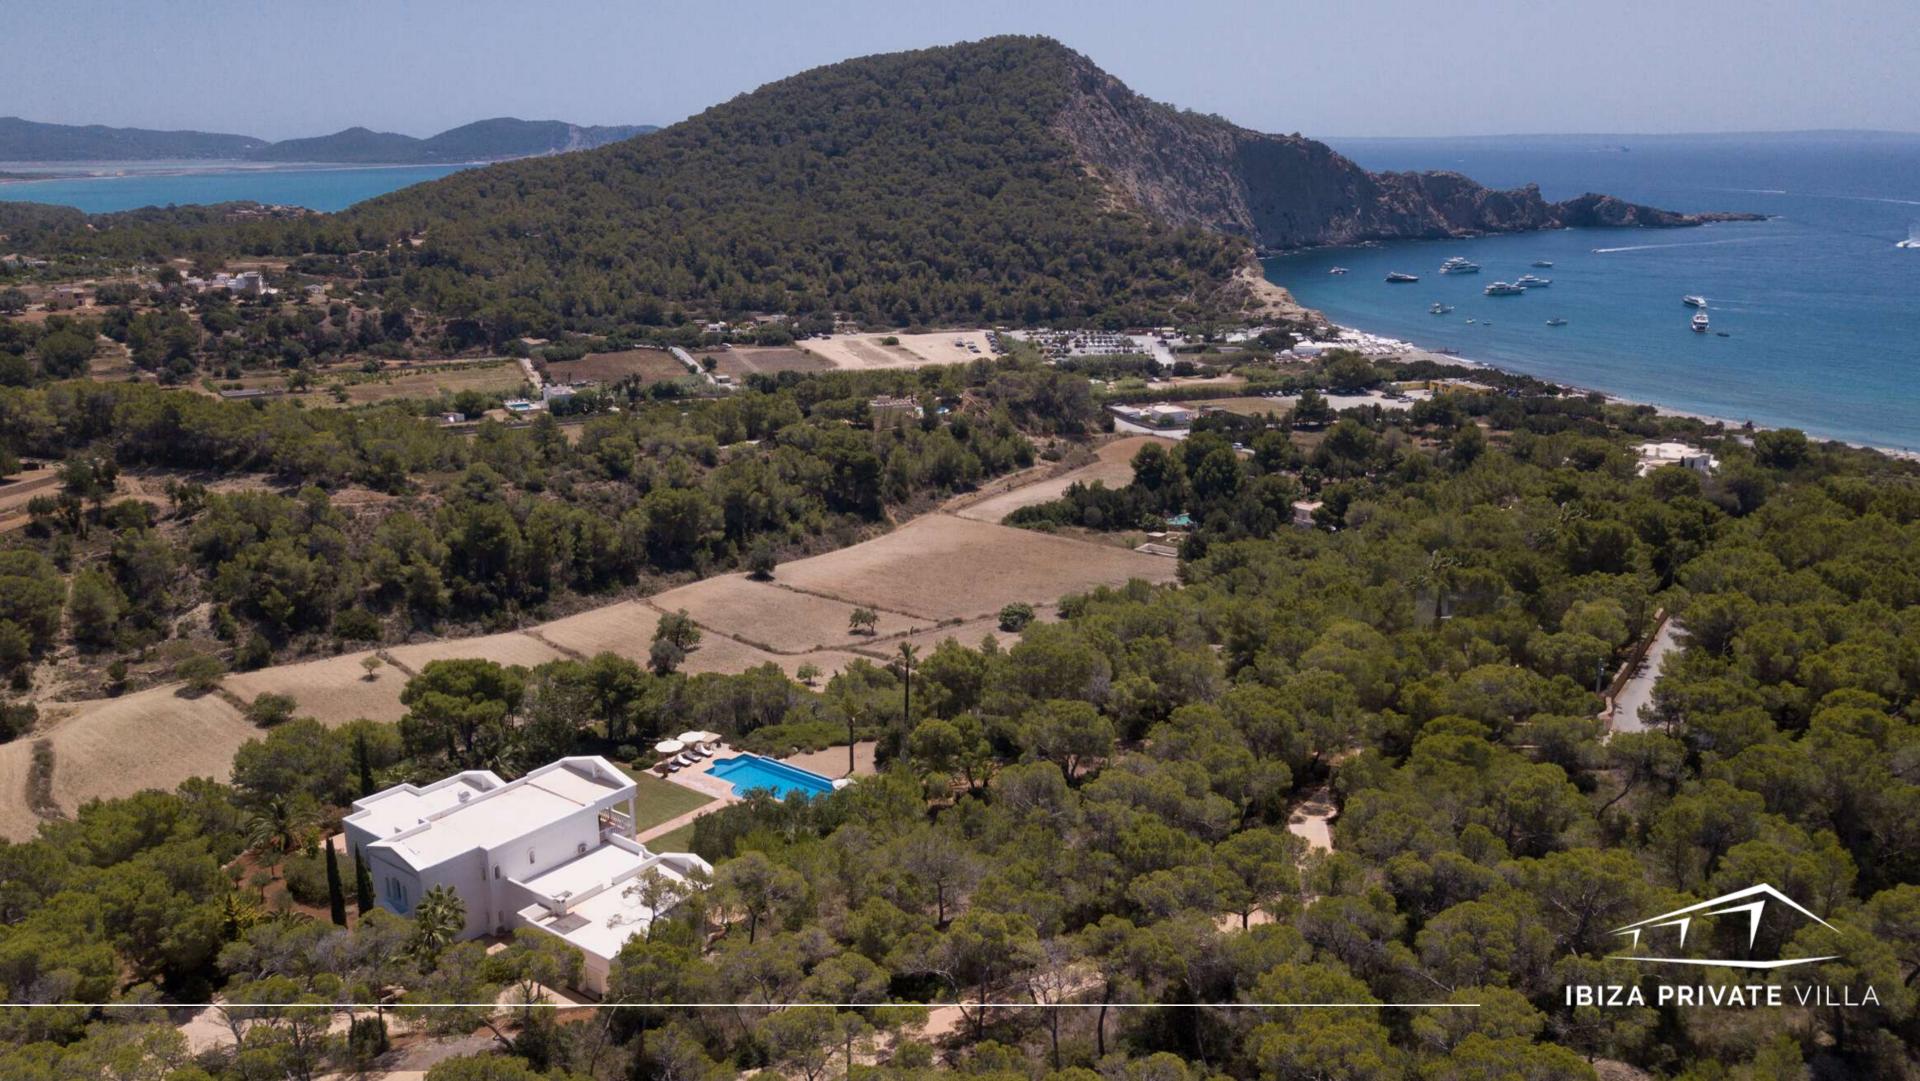

## THE PROPERTY

Luxury villa in Ibiza Cala Jondal Ibiza

Built: 700 m<sup>2</sup>

Land: 33000m<sup>2</sup>

Stunning view of Ibiza

Villa Romanahas a magnificent view of the bay and the sea, which is located at a distance of a few meters. In the same bay there are also four good restaurants, including the most famous club of the Beach Club, the Blue Marlin.

Built on a huge 33,000 m<sup>2</sup> plot, the villa is designed in classic Mediterranean style and the development of the building has been designed to offer superior quality and comfort. The whole house is in fact built with double walls to ensure a perfect seal, the floors are covered in high quality marble and the structure has an underfloor heating system.