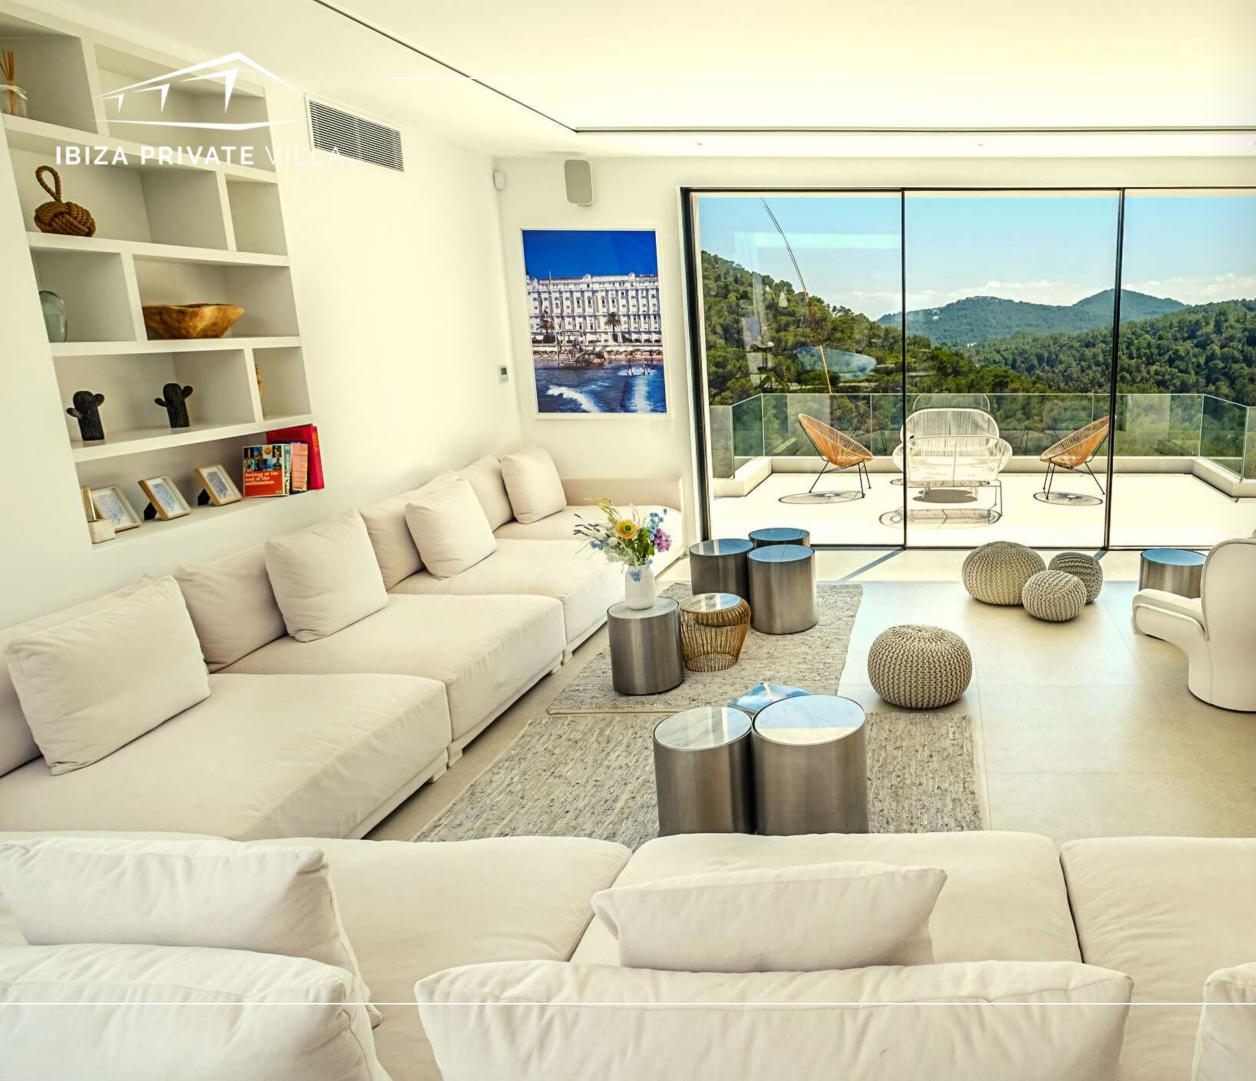

Inside, you'll find an even grander space. Light floors contribute to the spacious, airy feel.

A large, open concept floor plan allows the group to enjoy each other's company, while separate seating areas also allow for more private conversations.

#### Hidden Gem Roca Llisa

Alone on a Hill in the exclusive Roca Llisa area, surrounded by 20 hectares of nature (=FULL PRIVACY). 650m2 Villa with 8 suites (8 bathrooms), 180m2 living room-common areas, massage room.