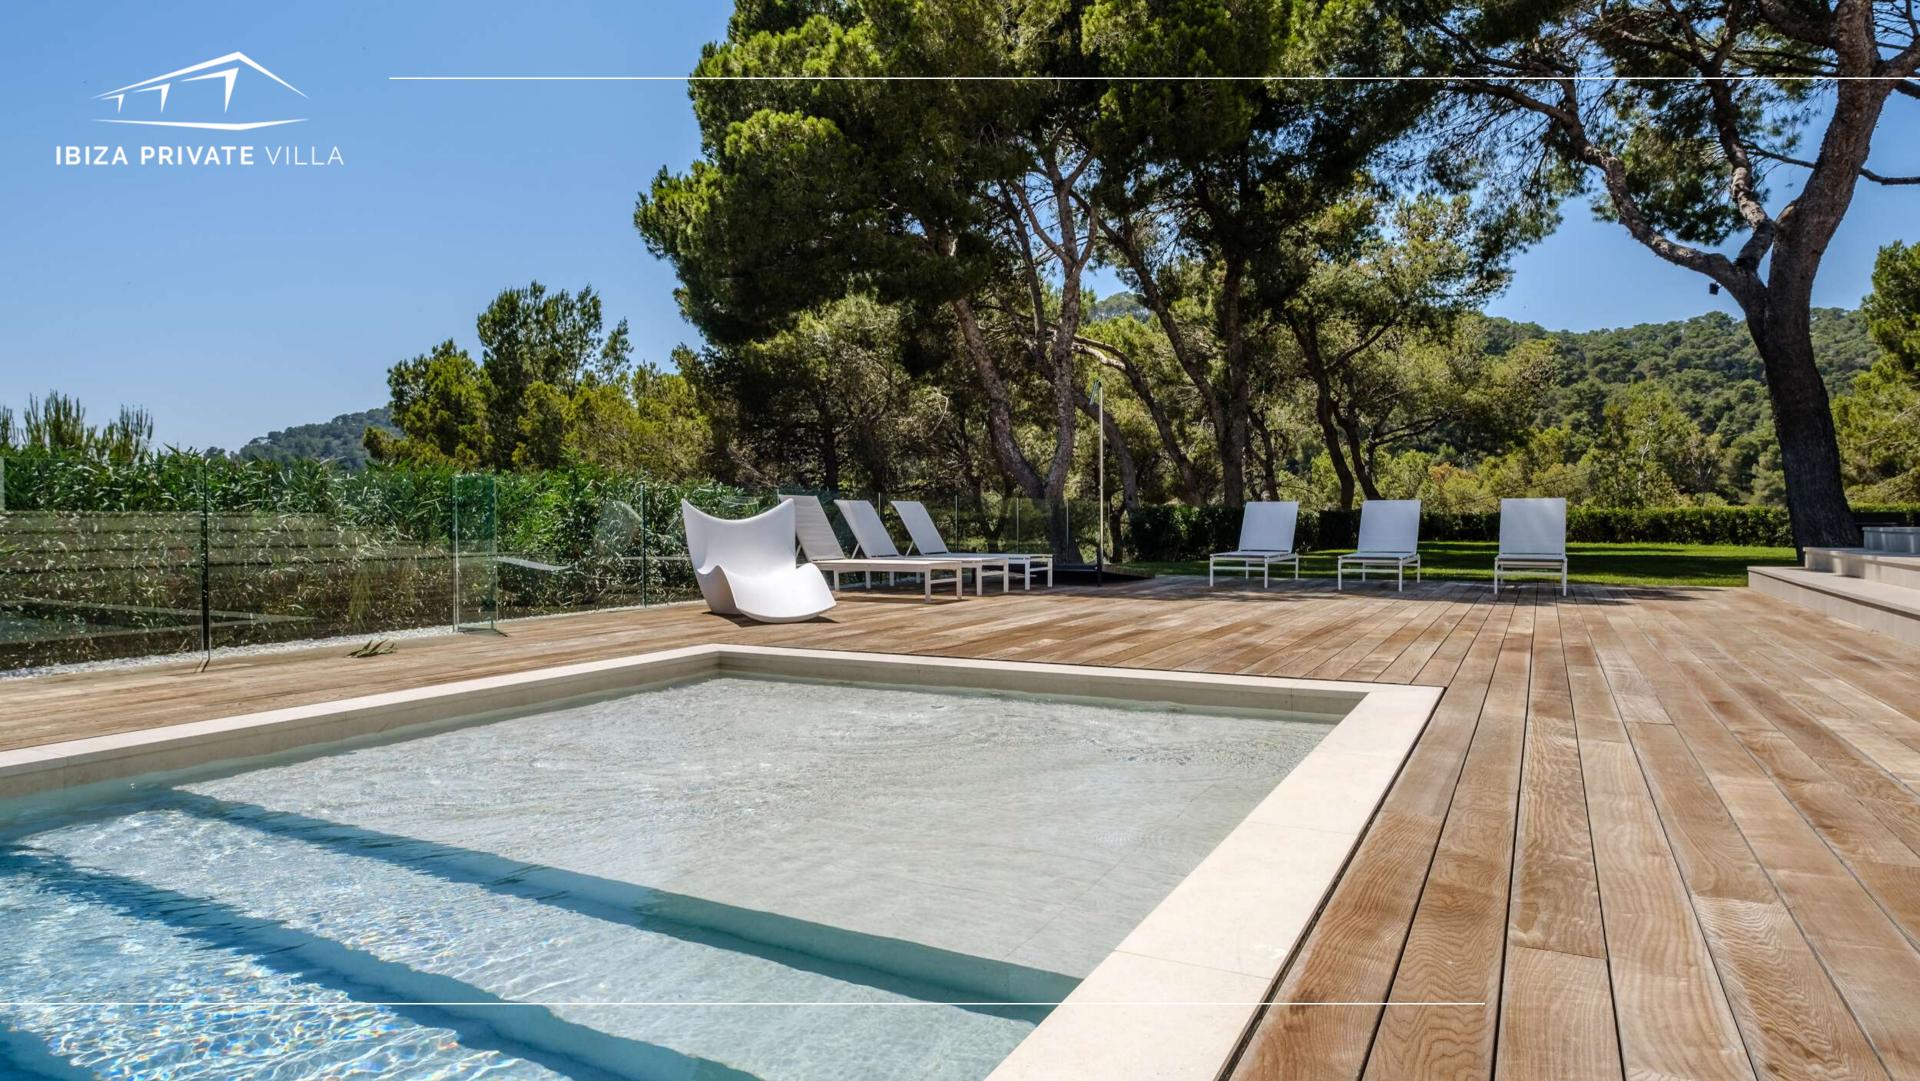

South facing garden/pool/terrace.

This property is located in Roca Llisa. Half-way between Ibiza town and Santa Eulalia del Rio, close to the villages of Jesus and Cala Llonga, it is ideally situated for those looking to escape the summer club scene. Roca Llisa is an urbanisation, or gated residential area, located around 10 Km from Ibiza Town, on the eastern side of Ibiza. It is a luxurious residential area, that also contains a golf course as well as a stunning and exclusive wellness centre.

## Villa Hidden Gem

Opening the glass doors invites the Ibiza sun in and reveals an entertainer's dream with lounge area adjacent to a panoramic pool with pool side dining.

Cook your favorite meals and serve your guests in outdoor surrounded by beautiful mediterranea nature.