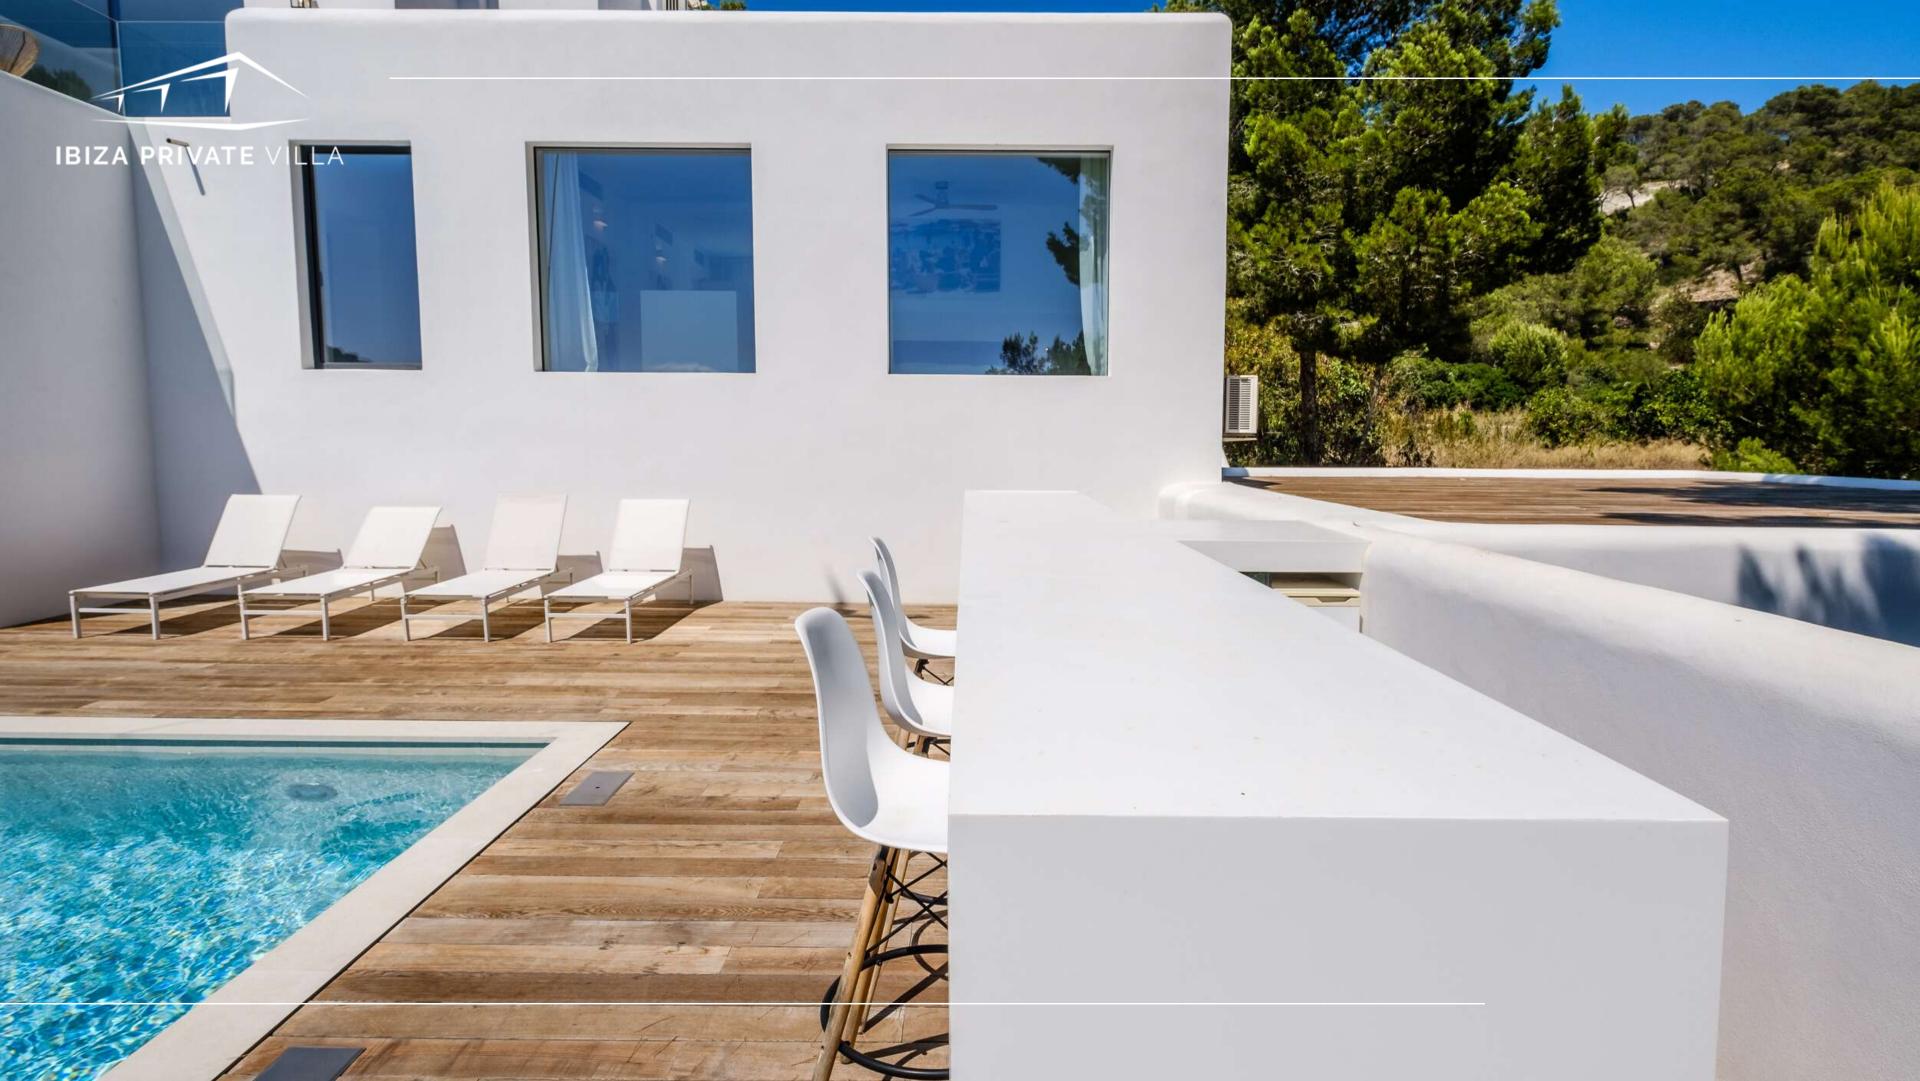

## Villa Hidden Gem

Opening the glass doors invites the Ibiza sun in and reveals an entertainer's dream with lounge area adjacent to a panoramic pool with pool side dining.

Cook your favorite meals and serve your guests in outdoor surrounded by beautiful mediterranea nature.

Inside, you'll find an even grander space. Light floors contribute to the spacious, airy feel.

A large, open concept floor plan allows the group to enjoy each other's company, while separate seating areas also allow for more private conversations.