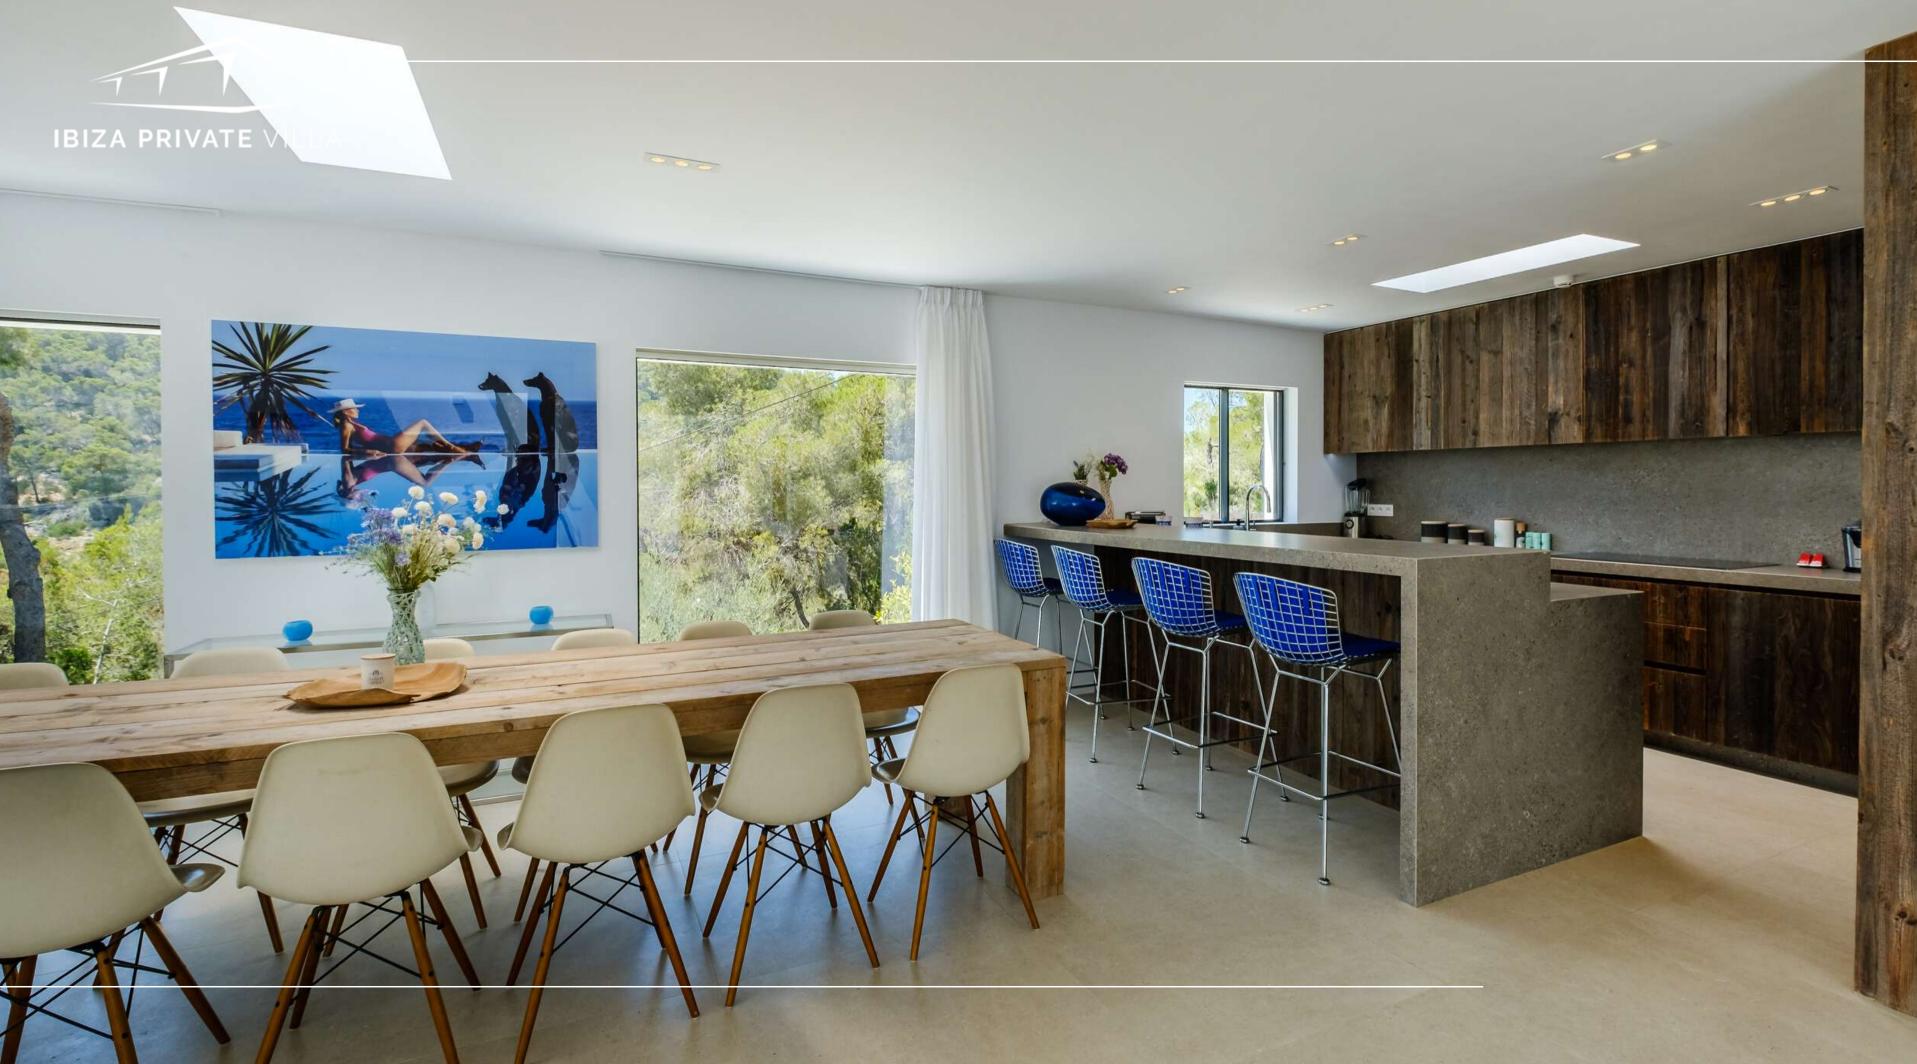

## Villa Hidden Gem

Opening the glass doors invites the Ibiza sun in and reveals an entertainer's dream with lounge area adjacent to a panoramic pool with pool side dining.

Cook your favorite meals and serve your guests in outdoor surrounded by beautiful mediterranea nature.

Inside, you'll find an even grander space. Light floors contribute to the spacious, airy feel.

A large, open concept floor plan allows the group to enjoy each other's company, while separate seating areas also allow for more private conversations.