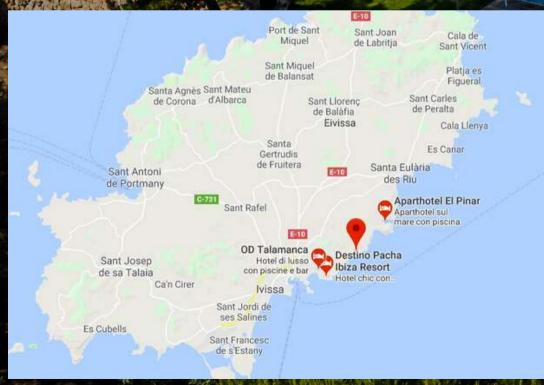

South facing garden/pool/terrace.

This property is located in Roca Llisa. Half-way between Ibiza town and Santa Eulalia del Rio, close to the villages of Jesus and Cala Llonga, it is ideally situated for those looking to escape the summer club scene. Roca Llisa is an urbanisation, or gated residential area, located around 10 Km from Ibiza Town, on the eastern side of Ibiza. It is a luxurious residential area, that also contains a golf course as well as a stunning and exclusive wellness centre.