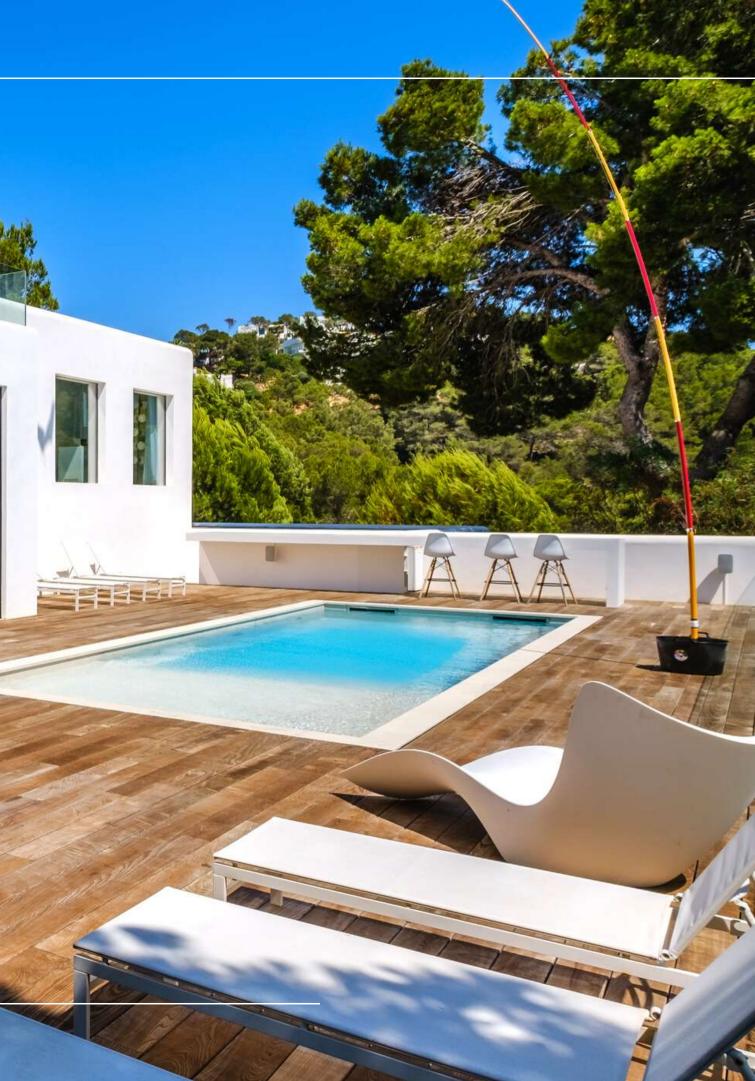

South facing garden/pool/terrace.

This property is located in Roca Llisa. Half-way between Ibiza town and Santa Eulalia del Rio, close to the villages of Jesus and Cala Llonga, it is ideally situated for those looking to escape the summer club scene. Roca Llisa is an urbanisation, or gated residential area, located around 10 Km from Ibiza Town, on the eastern side of Ibiza. It is a luxurious residential area, that also contains a golf course as well as a stunning and exclusive wellness centre.

## Villa Hidden Gem

Opening the glass doors invites the Ibiza sun in and reveals an entertainer's dream with lounge area adjacent to a panoramic pool with pool side dining.

Cook your favorite meals and serve your guests in outdoor surrounded by beautiful mediterranea nature.