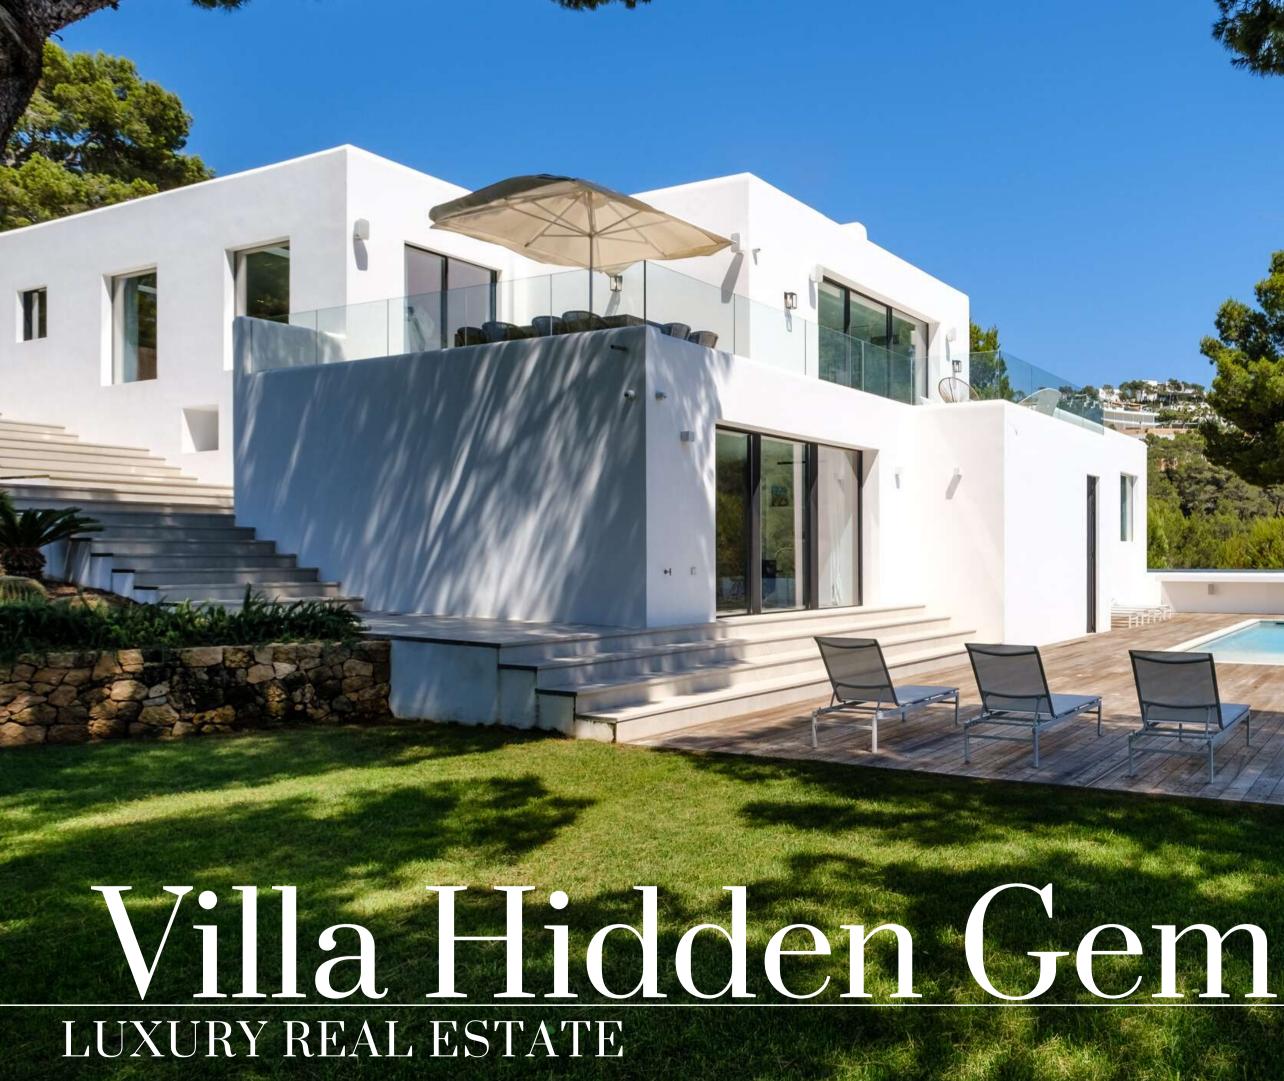

## THE PROPERTY

Villa Hidden Gem, Roca Llisa Hill, Ibiza Built: 650 m<sup>2</sup> Land: 20 ha FULL PRIVACY surrounded by beautiful mediterranea nature

#### Hidden Gem Roca Llisa

Alone on a Hill in the exclusive Roca Llisa area, surrounded by 20 hectares of nature (=FULL PRIVACY). 650m2 Villa with 8 suites (8 bathrooms), 180m2 living room-common areas, massage room.

South facing garden/pool/terrace.

This property is located in Roca Llisa. Half-way between Ibiza town and Santa Eulalia del Rio, close to the villages of Jesus and Cala Llonga, it is ideally situated for those looking to escape the summer club scene. Roca Llisa is an urbanisation, or gated residential area, located around 10 Km from Ibiza Town, on the eastern side of Ibiza. It is a luxurious residential area, that also contains a golf course as well as a stunning and exclusive wellness centre.

# Villa Hidden Gem LUXURY REAL ESTATE