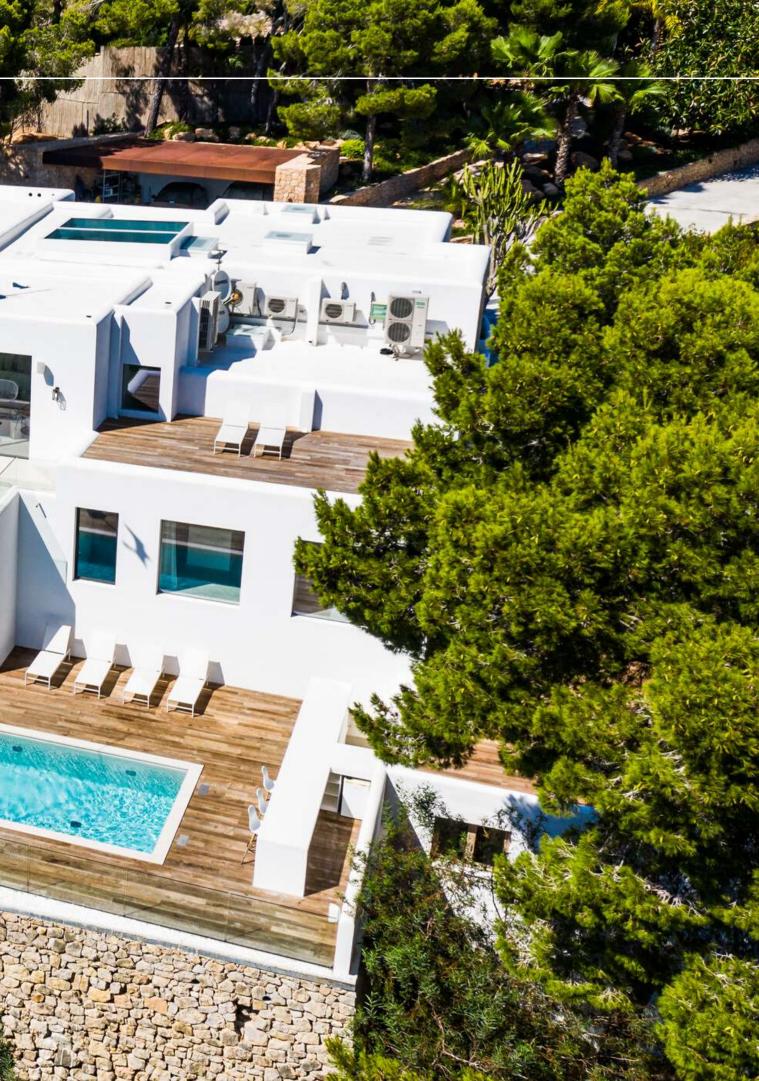

## THE PROPERTY

Villa Hidden Gem, Roca Llisa Hill, Ibiza Built: 650 m<sup>2</sup> Land: 20 ha FULL PRIVACY surrounded by beautiful mediterranea nature

#### Hidden Gem Roca Llisa

Alone on a Hill in the exclusive Roca Llisa area, surrounded by 20 hectares of nature (=FULL PRIVACY). 650m2 Villa with 8 suites (8 bathrooms), 180m2 living room-common areas, massage room.

This stunning estate is vibrant and filled with lots of natural light, resort-like backyard, and incredible island views.

Recently upgraded with modern features throughout. Centrally located near Ibiza town and Golf Club.

This spectacular estate boasts three levels of luxury and a thoughtful floor plan allowing for plenty of natural light.

The house is "new" and features all modern confort to the best european standards (airco, optical fiber internet, flatscreen and sound system in every suites, high end finishings). 3 cars Garage + huge outside