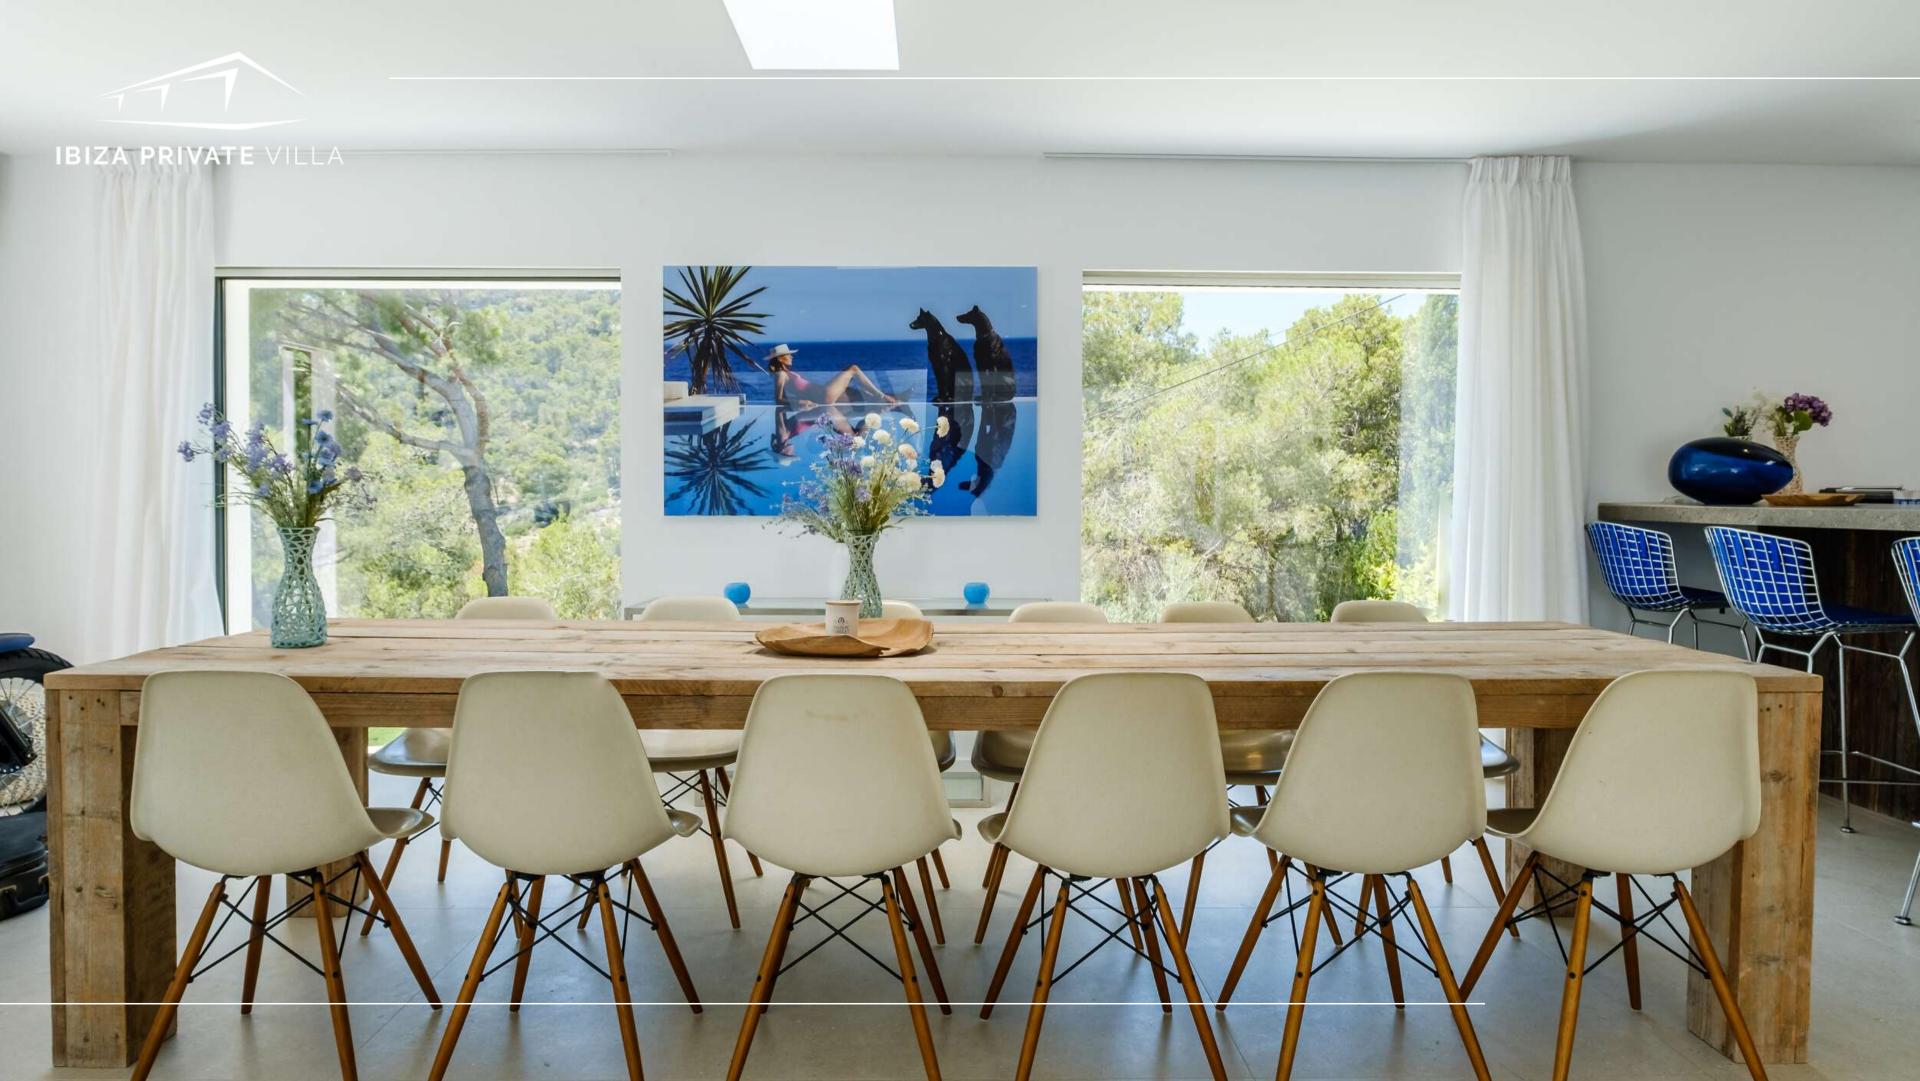

Inside, you'll find an even grander space. Light floors contribute to the spacious, airy feel.

A large, open concept floor plan allows the group to enjoy each other's company, while separate seating areas also allow for more private conversations.