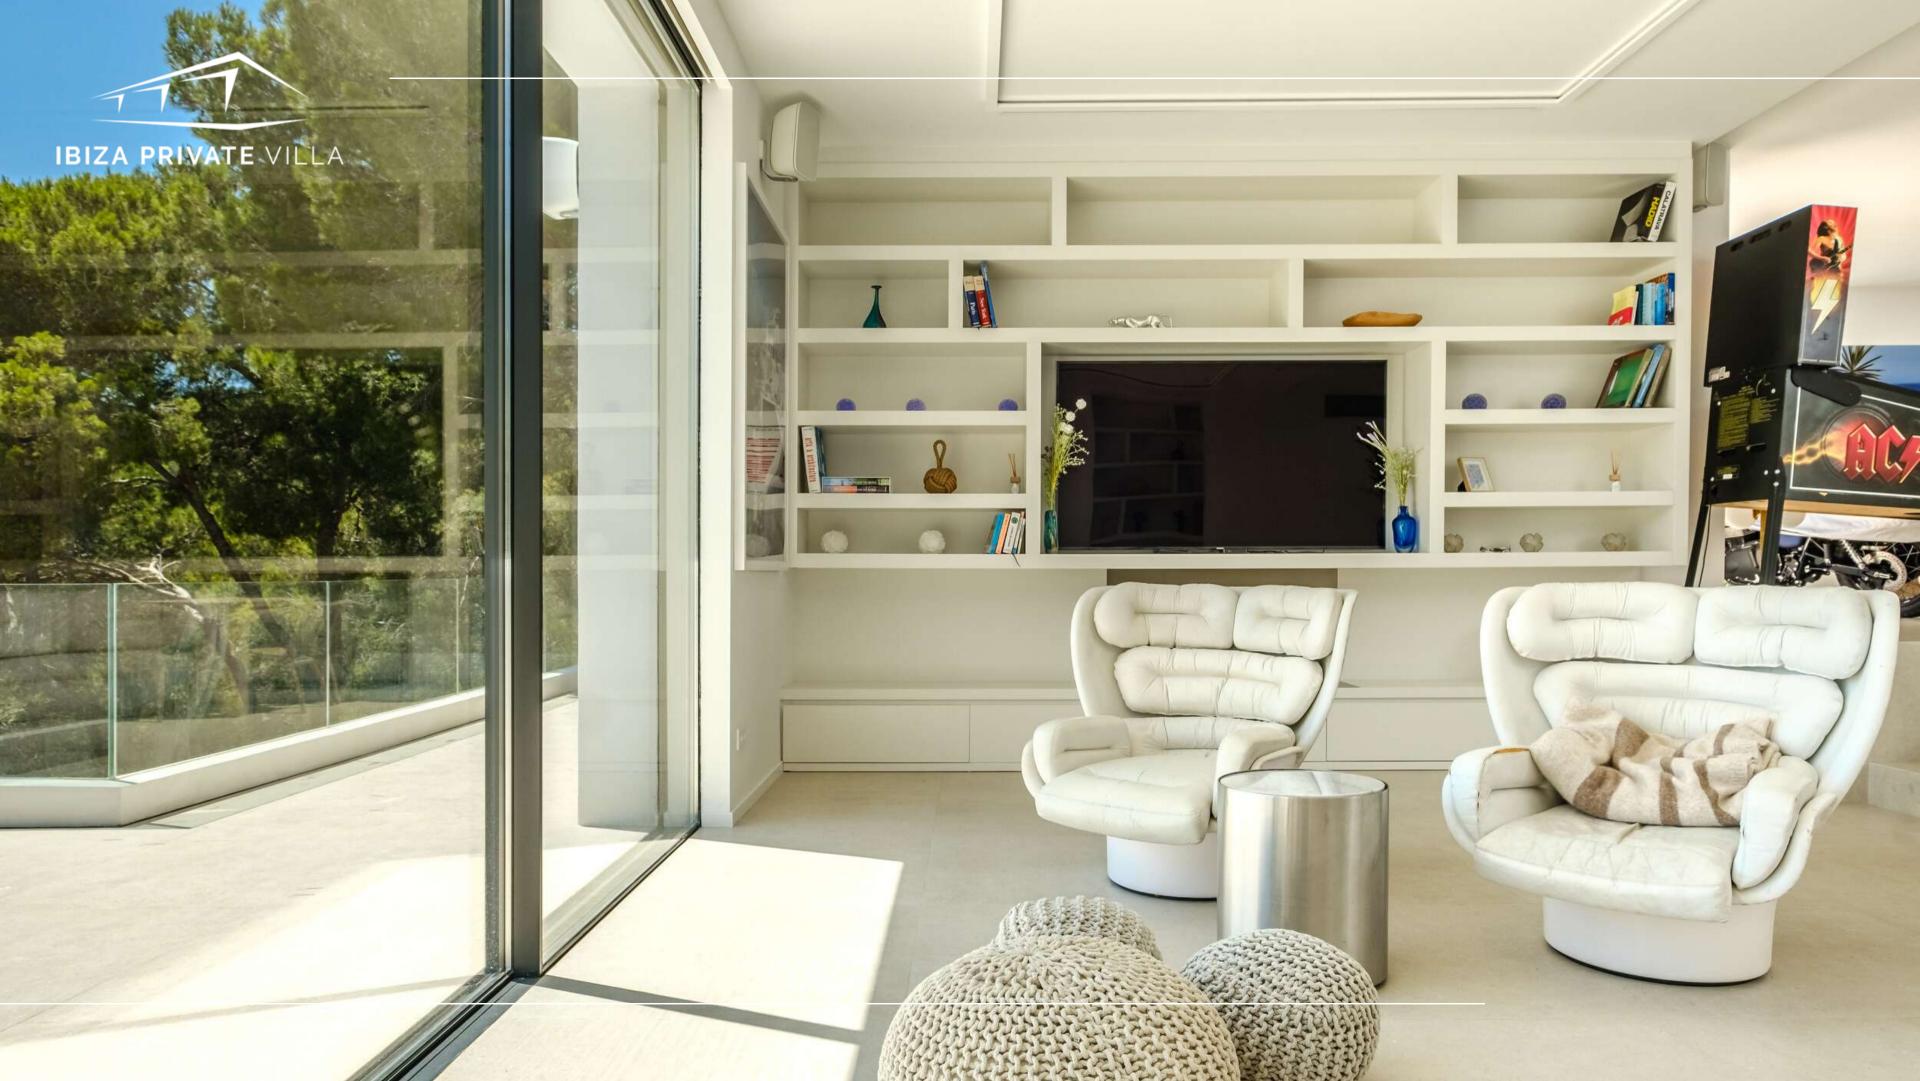

Inside, you'll find an even grander space. Light floors contribute to the spacious, airy feel.

A large, open concept floor plan allows the group to enjoy each other's company, while separate seating areas also allow for more private conversations.

## Villa Hidden Gem

----

-----

The subset of the second second

Then retreat to the master bedroom and extraordinary bathroom and walk-in closet. Five additional en suite guest rooms and massage room.

One additional independent "guesthouse" of 2 bedrooms +kitchen/bathroom available for nannies/bodyguards/employees if needed. Secured and guarded community, golf course, private beach, central location.