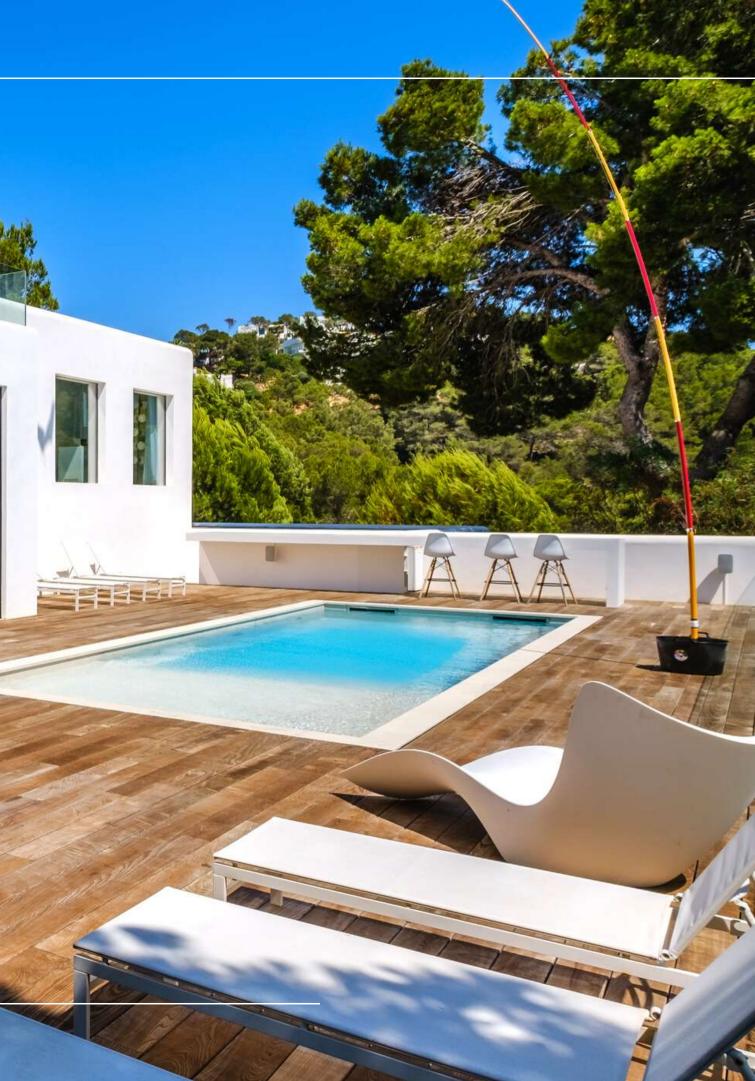

South facing garden/pool/terrace.

This property is located in Roca Llisa. Half-way between Ibiza town and Santa Eulalia del Rio, close to the villages of Jesus and Cala Llonga, it is ideally situated for those looking to escape the summer club scene. Roca Llisa is an urbanisation, or gated residential area, located around 10 Km from Ibiza Town, on the eastern side of Ibiza. It is a luxurious residential area, that also contains a golf course as well as a stunning and exclusive wellness centre.

## Villa Hidden Gem

Opening the glass doors invites the Ibiza sun in and reveals an entertainer's dream with lounge area adjacent to a panoramic pool with pool side dining.

Cook your favorite meals and serve your guests in outdoor surrounded by beautiful mediterranea nature.

Inside, you'll find an even grander space. Light floors contribute to the spacious, airy feel.

A large, open concept floor plan allows the group to enjoy each other's company, while separate seating areas also allow for more private conversations.