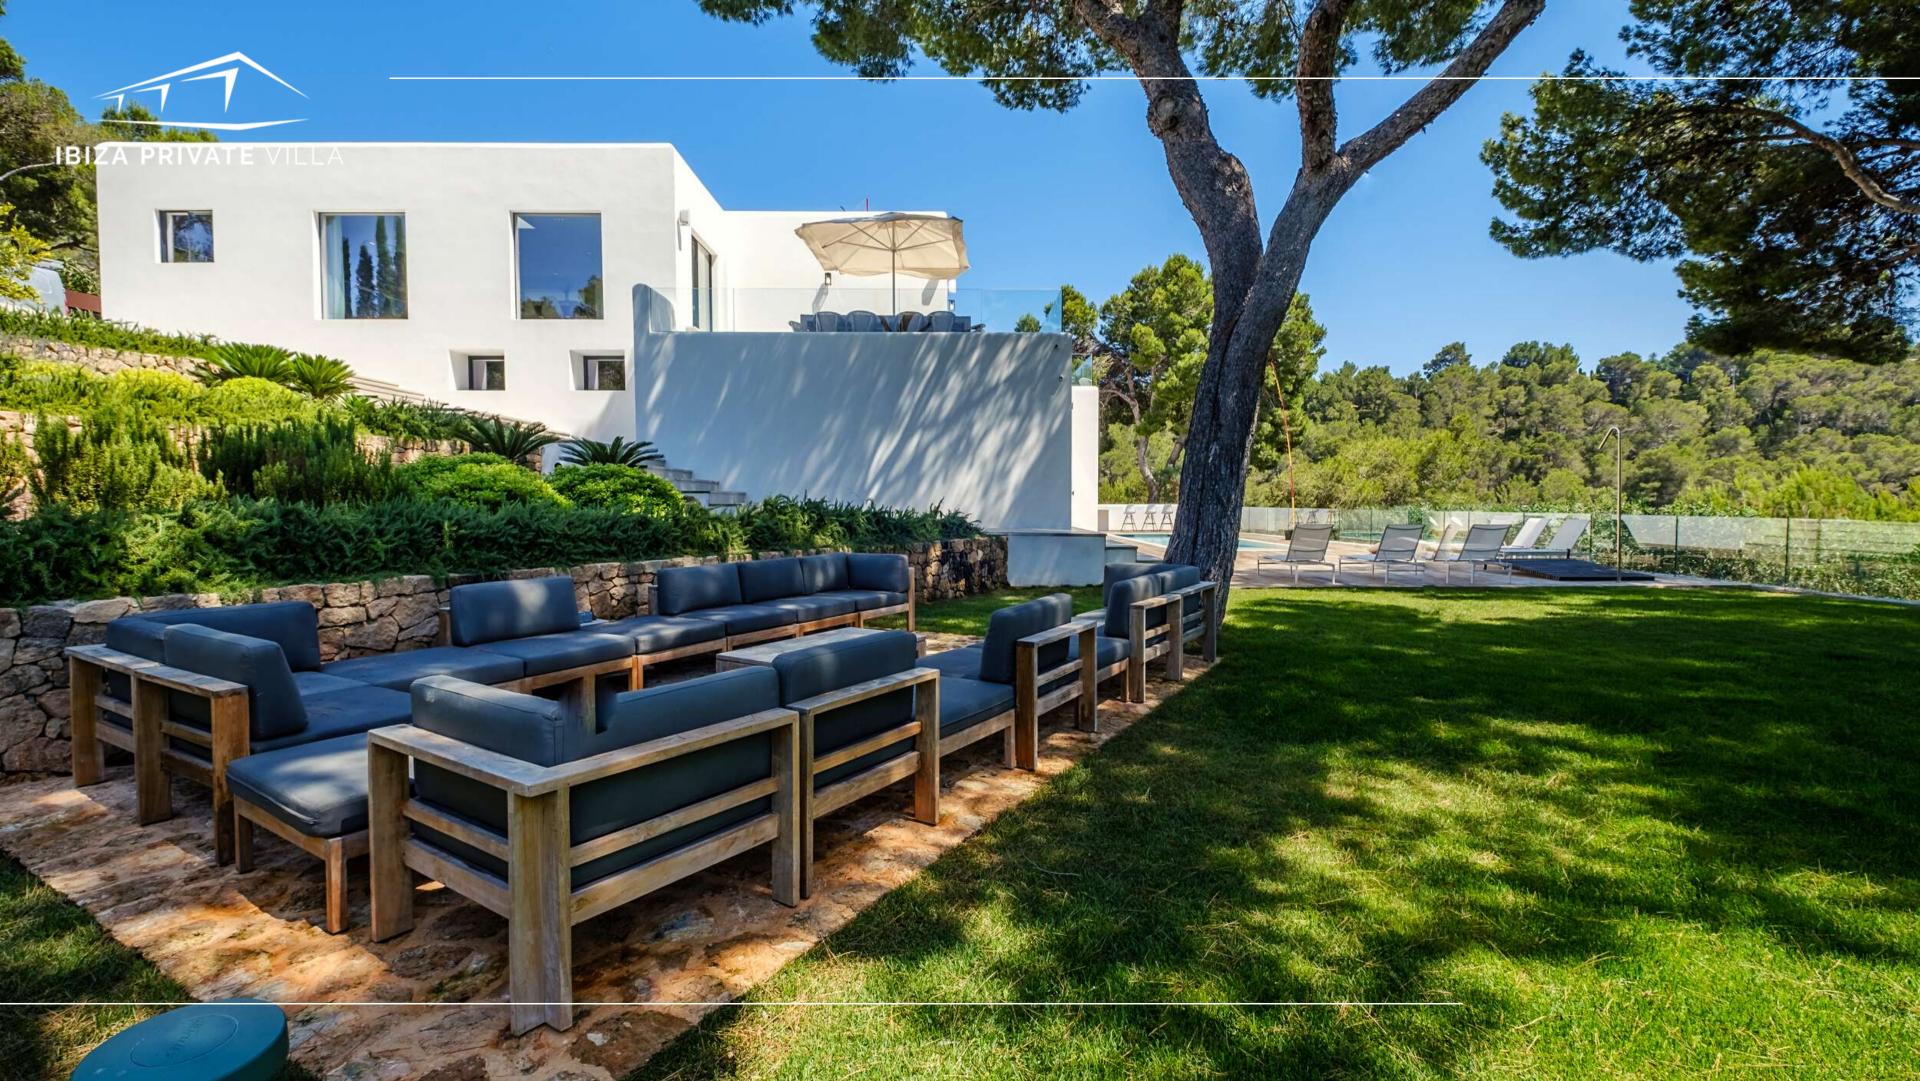

This stunning estate is vibrant and filled with lots of natural light, resort-like backyard, and incredible island views.

Recently upgraded with modern features throughout. Centrally located near Ibiza town and Golf Club.

This spectacular estate boasts three levels of luxury and a thoughtful floor plan allowing for plenty of natural light.

The house is "new" and features all modern confort to the best european standards (airco, optical fiber internet, flatscreen and sound system in every suites, high end finishings). 3 cars Garage + huge outside

## Villa Hidden Gem

Opening the glass doors invites the Ibiza sun in and reveals an entertainer's dream with lounge area adjacent to a panoramic pool with pool side dining.

Cook your favorite meals and serve your guests in outdoor surrounded by beautiful mediterranea nature.