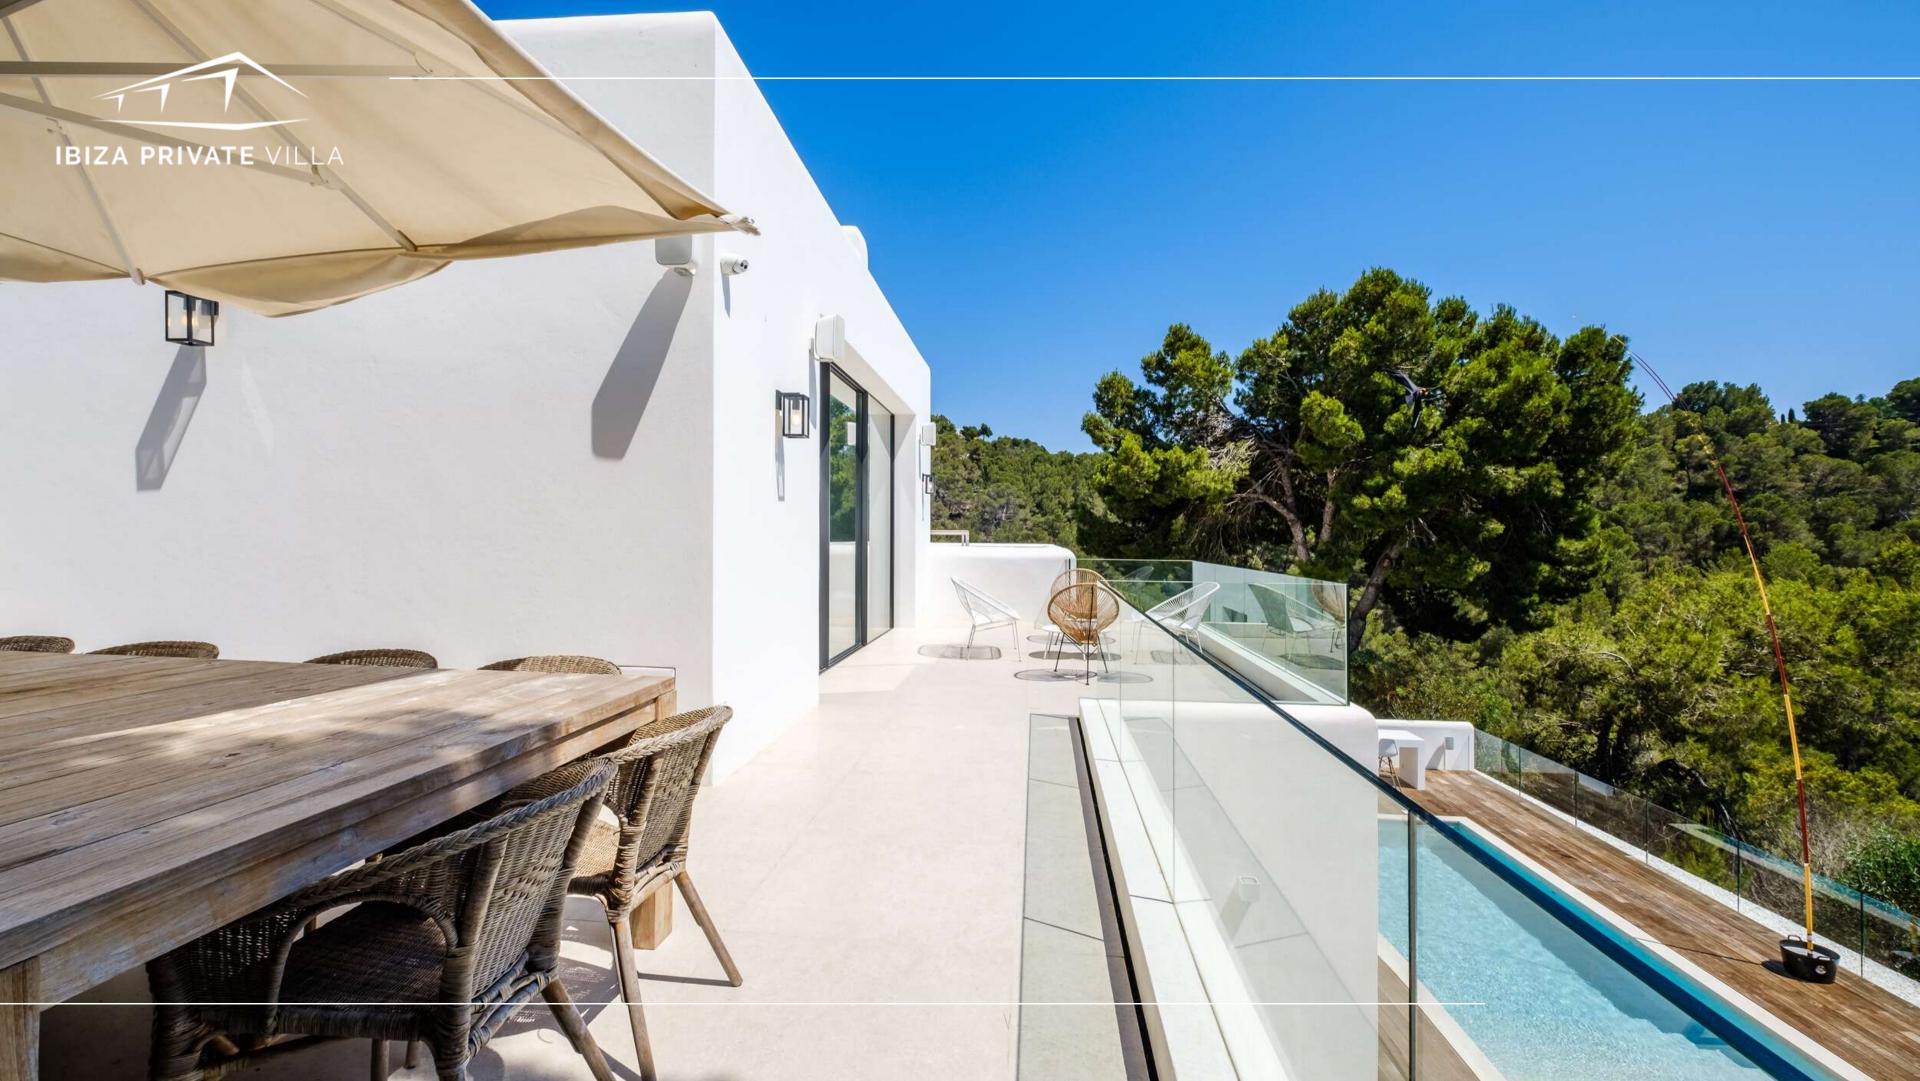

## Villa Hidden Gem

Opening the glass doors invites the Ibiza sun in and reveals an entertainer's dream with lounge area adjacent to a panoramic pool with pool side dining.

Cook your favorite meals and serve your guests in outdoor surrounded by beautiful mediterranea nature.

South facing garden/pool/terrace.

This property is located in Roca Llisa. Half-way between Ibiza town and Santa Eulalia del Rio, close to the villages of Jesus and Cala Llonga, it is ideally situated for those looking to escape the summer club scene. Roca Llisa is an urbanisation, or gated residential area, located around 10 Km from Ibiza Town, on the eastern side of Ibiza. It is a luxurious residential area, that also contains a golf course as well as a stunning and exclusive wellness centre.