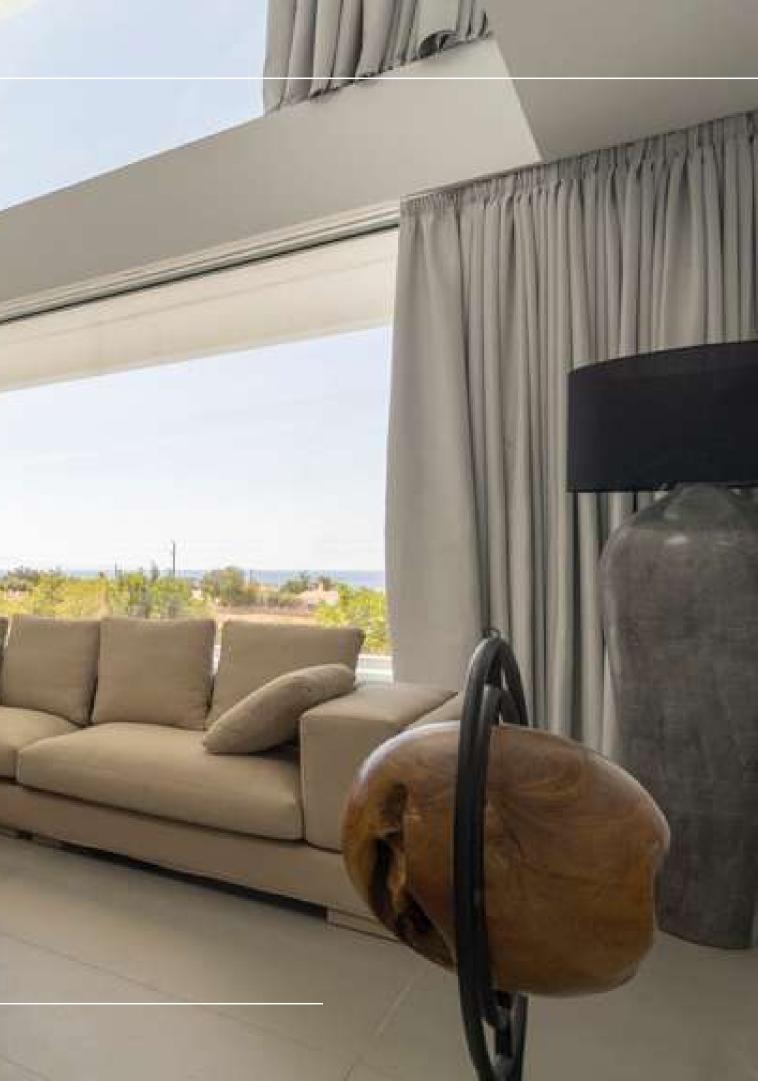

#### EVERY DETAIL COUNTS

Bose sound system in each room and in the total of the ground floor and exterior Large double rooms, each one with its complete bathroom, TV, built-in wardrobes, independent refrigeration system, curtains that completely prevent the passage of light ensuring a optimal rest for the occupants. Bright gym with top brand machines and dumbbells, verlooking the pool, relaxation and stretching area. Multipurpose room with sound equipment to be used as a disco or movie theater, with comfortable armchairs and sofas. Surround sound and XX-inch screen. It has a security system by connected alarm.