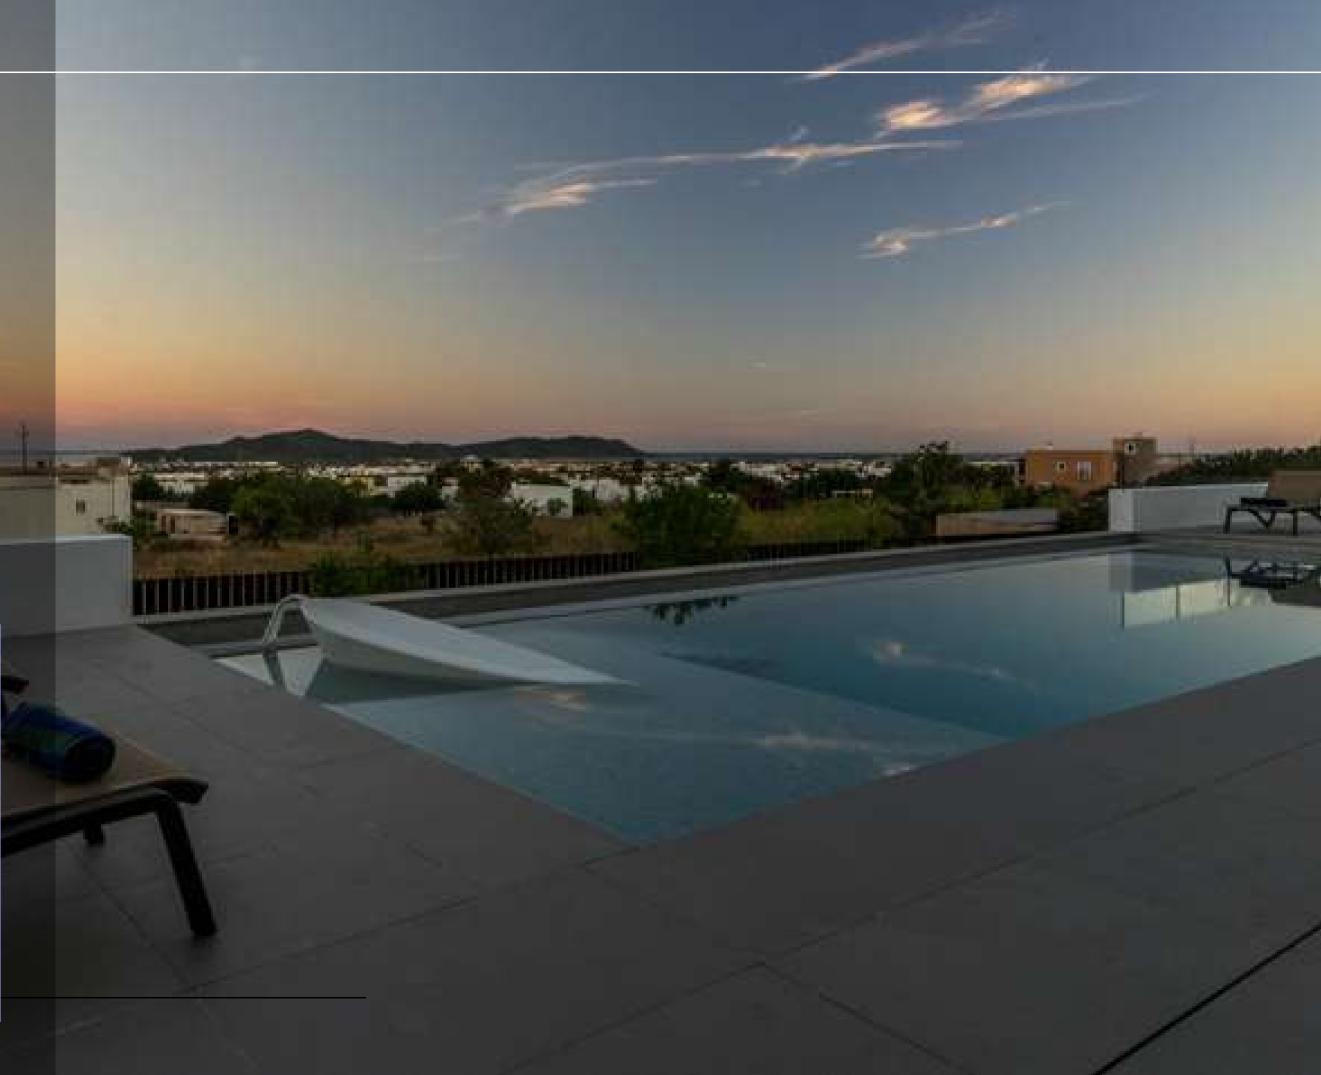

All the windows are from floor to ceiling, thus offering a clean and unobstructed view in each room, integrating the common areas such as the swimming pool, the dining and relaxation areas that are on the terraces.

#### IBIZA PRIVATE VILLA

Panoramic views of the countryside, Dalt Vila, Formentera, Salinas Natural Park and sunset.

CAPACITY: 12 GUESTS. 2 MASTER SUITES 4 DOUBLE ROOMS GYM- CLUB / CINEMA ROOM PRIVATE POOL LARGE TERRACES AND GARDENS CENTRALIZED AIR CONDITIONING EXCLUSIVE PARKING FOR 6 CARS SATELLITE TV IN THE COMMON AREAS AND ROOMS INDIVIDUALIZED SOUND SYSTEM IN EACH ROOM WIFI ALARM SYSTEM