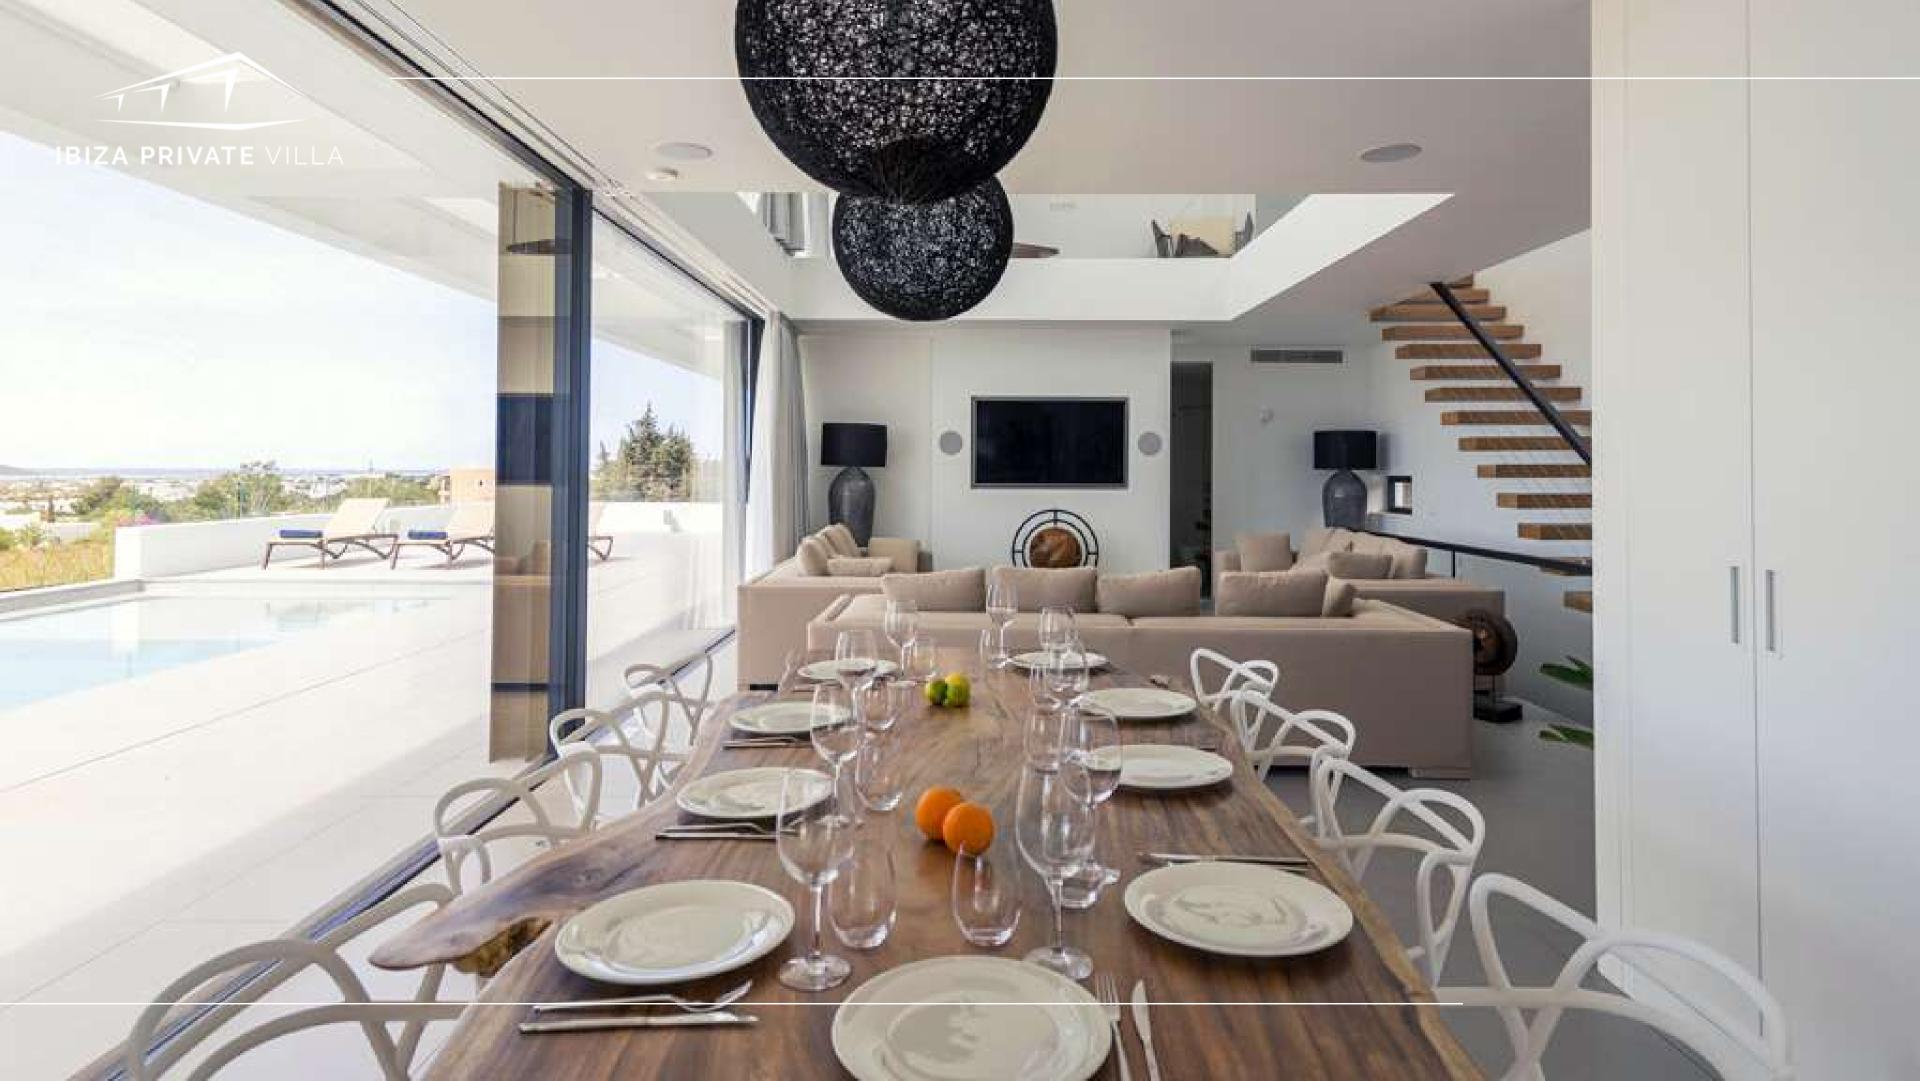

All the windows are from floor to ceiling, thus offering a clean and unobstructed view in each room, integrating the common areas such as the swimming pool, the dining and relaxation areas that are on the terraces.

#### IBIZA PRIVATE VILLA

Panoramic views of the countryside, Dalt Vila, Formentera, Salinas Natural Park and sunset.

CAPACITY: 12 GUESTS. 2 MASTER SUITES 4 DOUBLE ROOMS GYM- CLUB / CINEMA ROOM PRIVATE POOL LARGE TERRACES AND GARDENS CENTRALIZED AIR CONDITIONING EXCLUSIVE PARKING FOR 6 CARS SATELLITE TV IN THE COMMON AREAS AND ROOMS INDIVIDUALIZED SOUND SYSTEM IN EACH ROOM WIFI ALARM SYSTEM