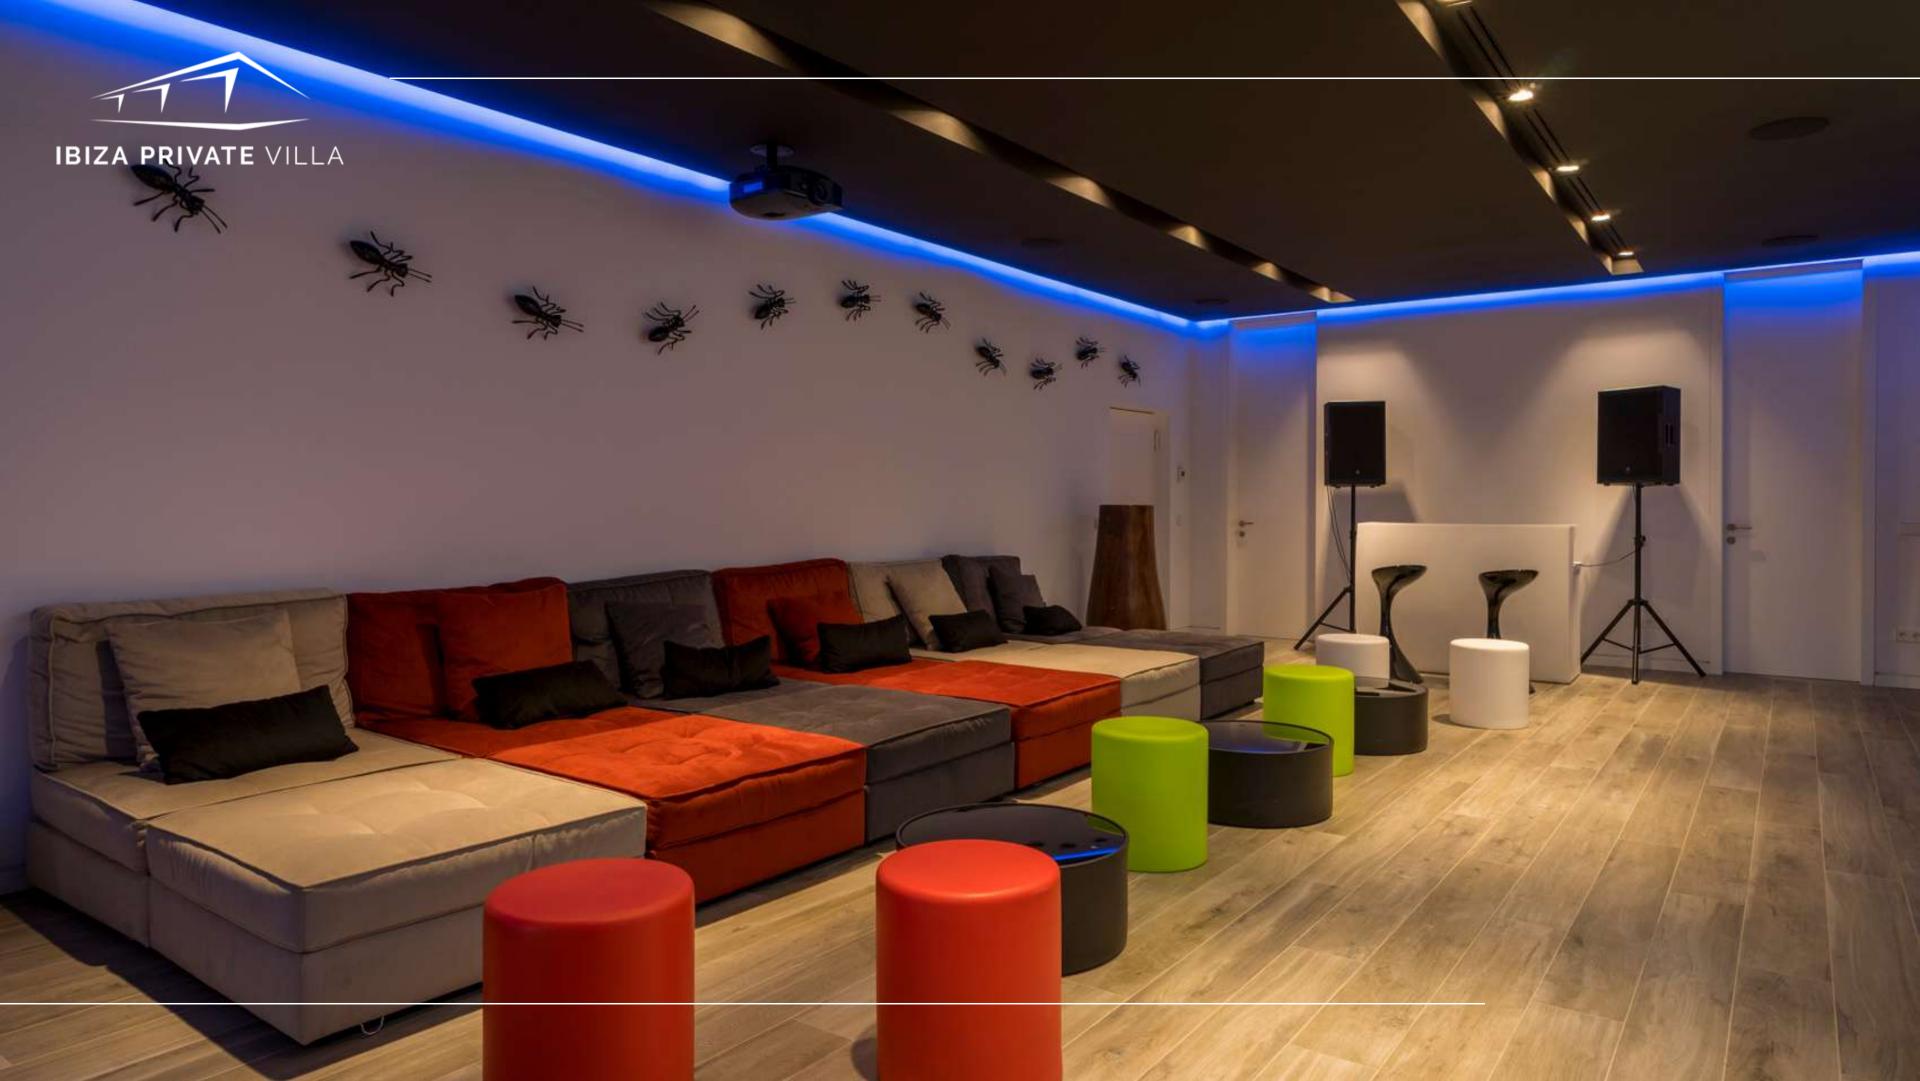

#### EVERY DETAIL COUNTS

Bose sound system in each room and in the total of the ground floor and exterior Large double rooms, each one with its complete bathroom, TV, built-in wardrobes, independent refrigeration system, curtains that completely prevent the passage of light ensuring a optimal rest for the occupants. Bright gym with top brand machines and dumbbells, verlooking the pool, relaxation and stretching area. Multipurpose room with sound equipment to be used as a disco or movie theater, with comfortable armchairs and sofas. Surround sound and XX-inch screen. It has a security system by connected alarm.