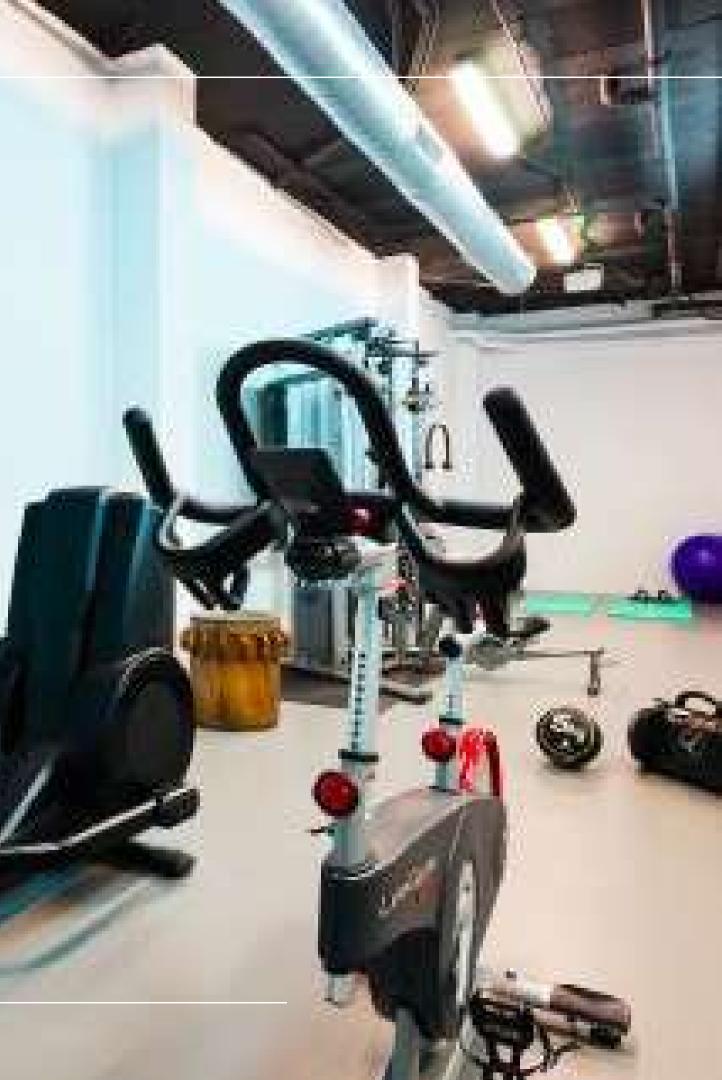

#### EVERY DETAIL COUNTS

Bose sound system in each room and in the total of the ground floor and exterior Large double rooms, each one with its complete bathroom, TV, built-in wardrobes, independent refrigeration system, curtains that completely prevent the passage of light ensuring a optimal rest for the occupants. Bright gym with top brand machines and dumbbells, verlooking the pool, relaxation and stretching area. Multipurpose room with sound equipment to be used as a disco or movie theater, with comfortable armchairs and sofas. Surround sound and XX-inch screen. It has a security system by connected alarm.