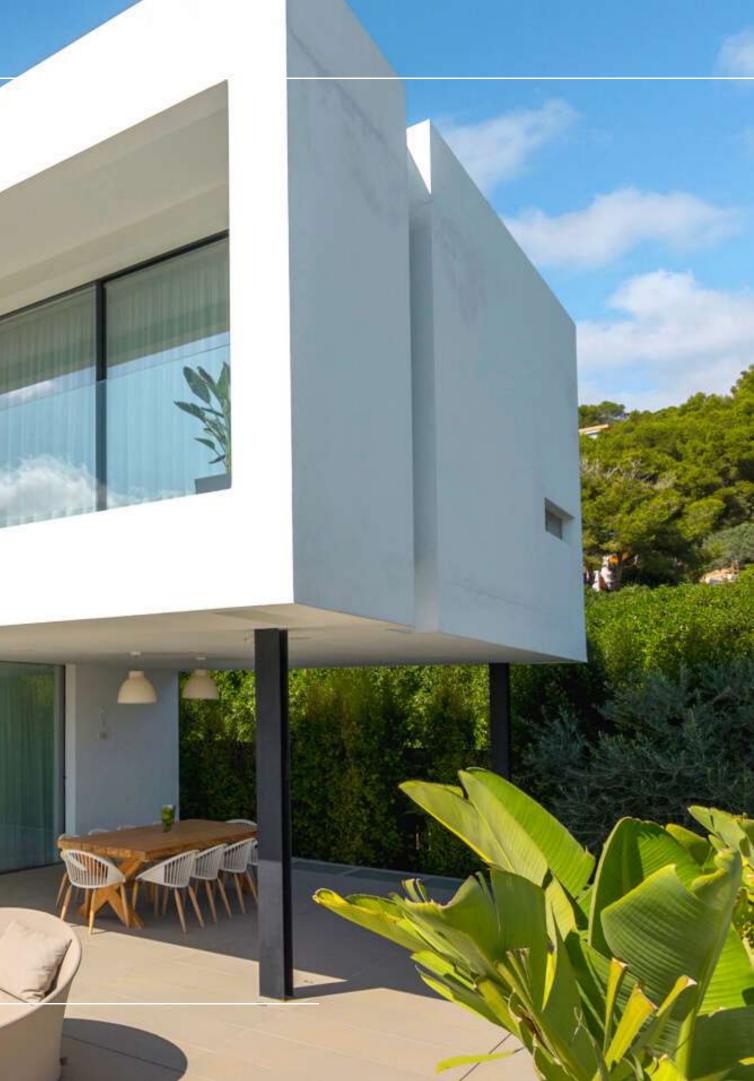

#### IBIZA PRIVATE VILLA

The villa is built on three levels, recently built with the greatest detail and taste in its cabinets. It has an elevator that connects the basement with the main floor and the upper floor. Also a staircase that is part of the modern and minimalist design of each floor.

All the windows are from floor to ceiling, thus offering a clean and unobstructed view in each room, integrating the common areas such as the swimming pool, the dining and relaxation areas that are on the terraces.