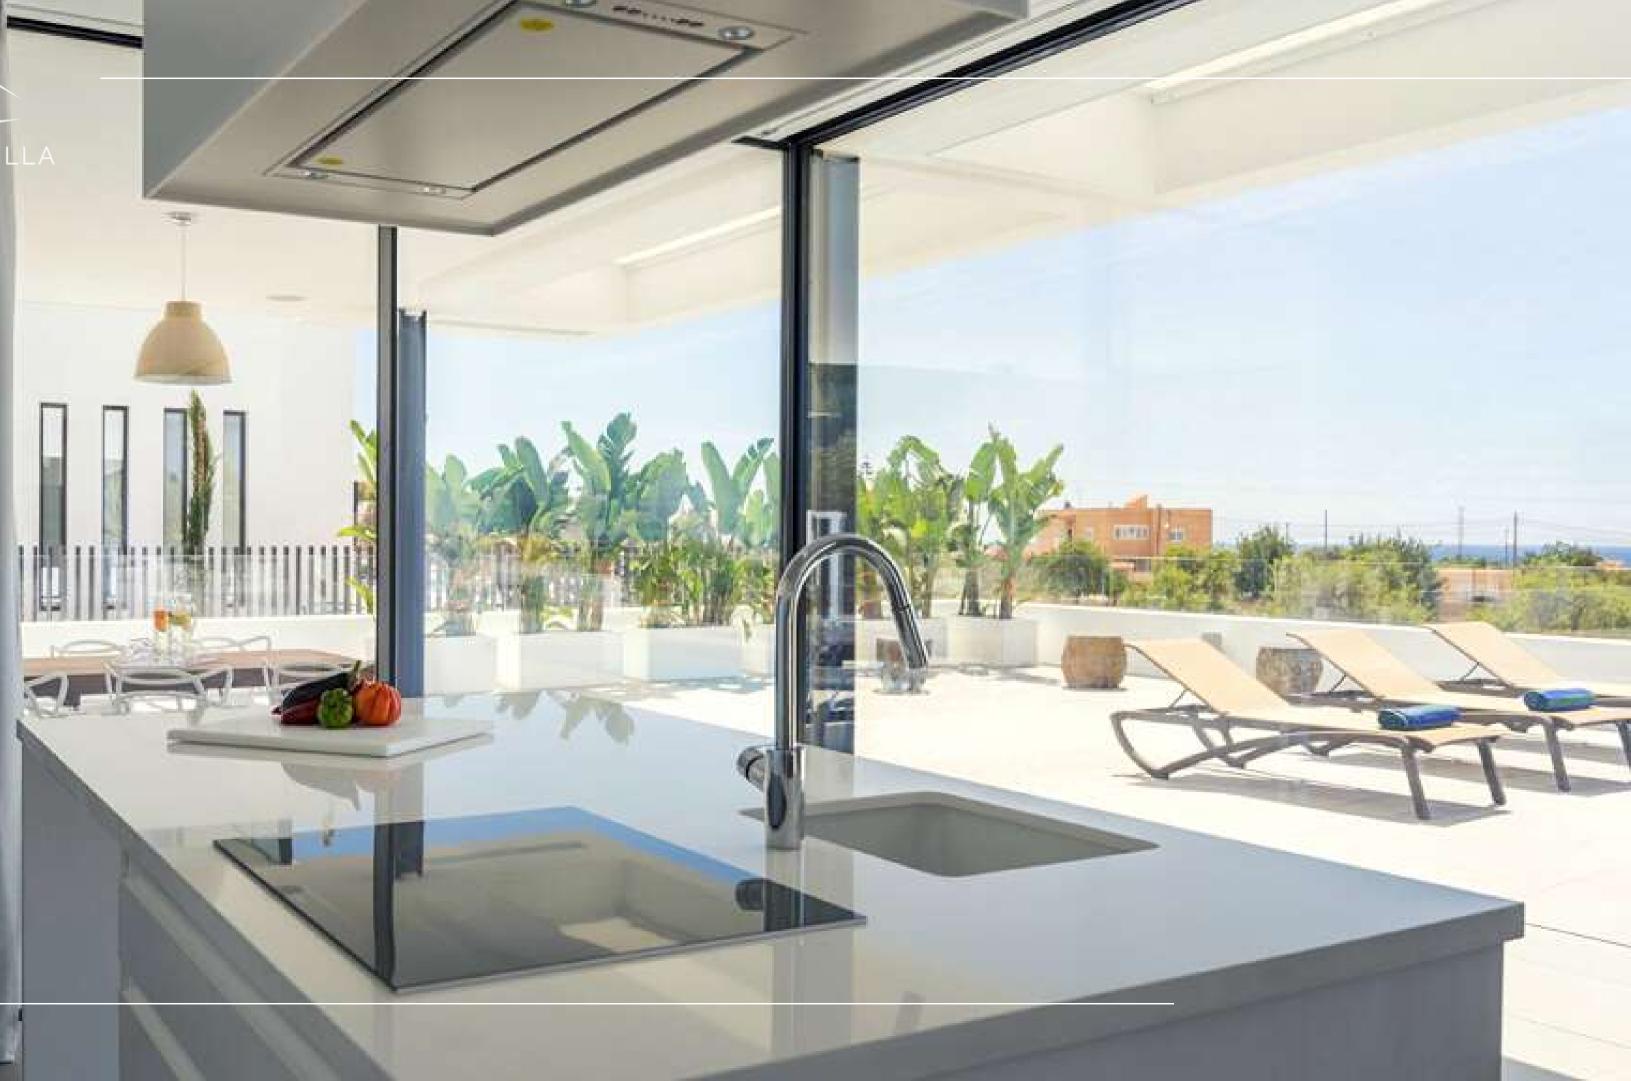

All the windows are from floor to ceiling, thus offering a clean and unobstructed view in each room, integrating the common areas such as the swimming pool, the dining and relaxation areas that are on the terraces.

#### IBIZA PRIVATE VILLA

Panoramic views of the countryside, Dalt Vila, Formentera, Salinas Natural Park and sunset.

CAPACITY: 12 GUESTS. 2 MASTER SUITES 4 DOUBLE ROOMS GYM- CLUB / CINEMA ROOM PRIVATE POOL LARGE TERRACES AND GARDENS CENTRALIZED AIR CONDITIONING EXCLUSIVE PARKING FOR 6 CARS SATELLITE TV IN THE COMMON AREAS AND ROOMS INDIVIDUALIZED SOUND SYSTEM IN EACH ROOM WIFI ALARM SYSTEM