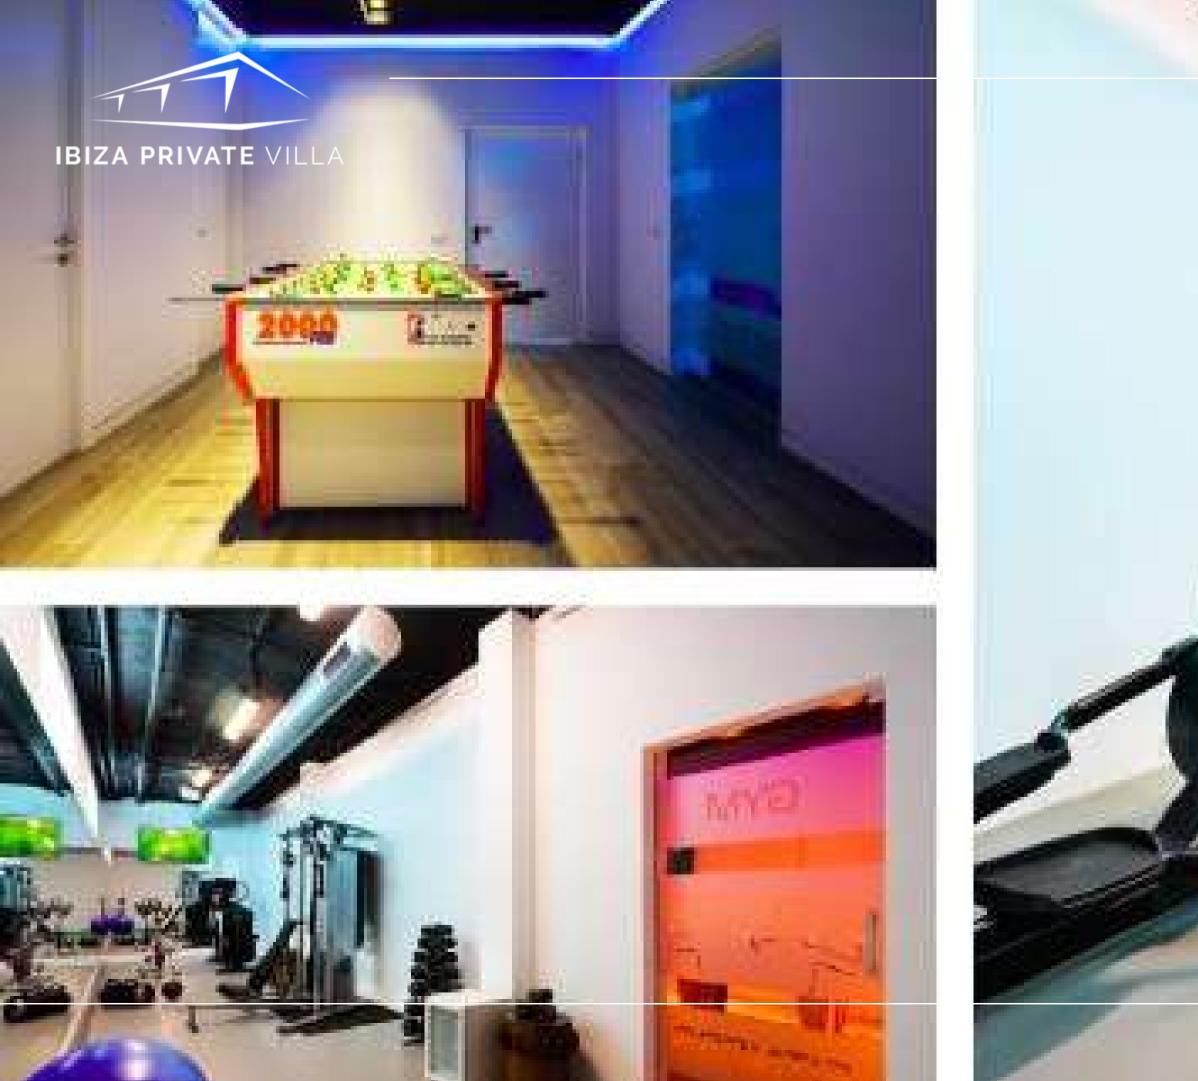

#### EVERY DETAIL COUNTS

Bose sound system in each room and in the total of the ground floor and exterior Large double rooms, each one with its complete bathroom, TV, built-in wardrobes, independent refrigeration system, curtains that completely prevent the passage of light ensuring a optimal rest for the occupants. Bright gym with top brand machines and dumbbells, verlooking the pool, relaxation and stretching area. Multipurpose room with sound equipment to be used as a disco or movie theater, with comfortable armchairs and sofas. Surround sound and XX-inch screen. It has a security system by connected alarm.