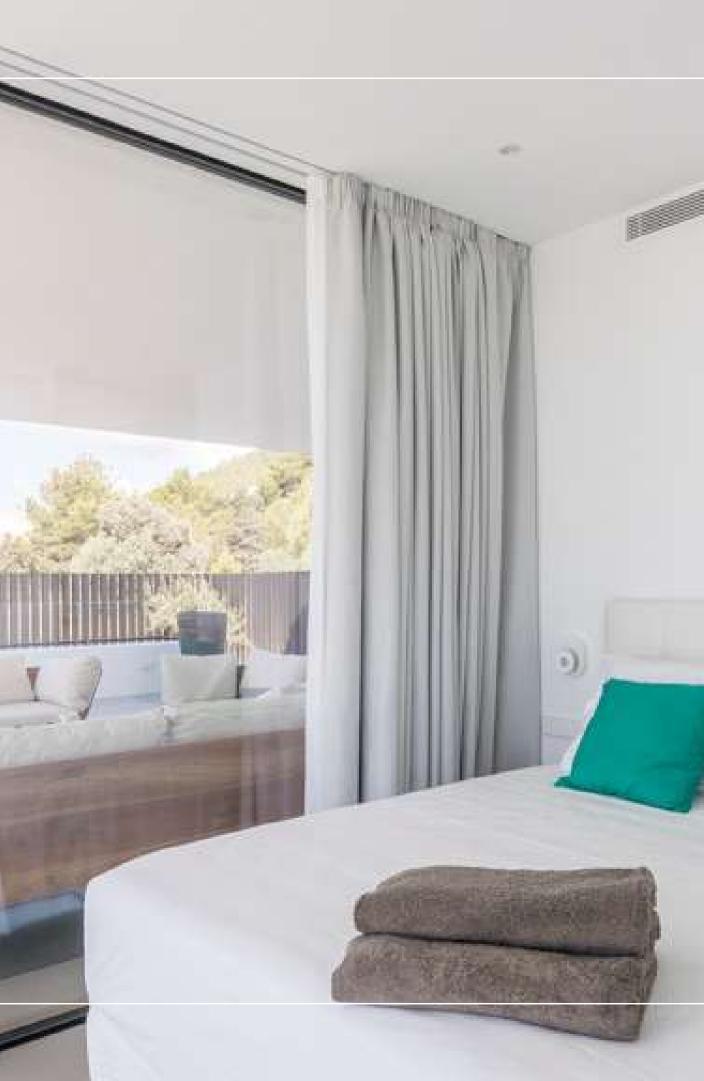

#### EVERY DETAIL COUNTS

Bose sound system in each room and in the total of the ground floor and exterior Large double rooms, each one with its complete bathroom, TV, built-in wardrobes, independent refrigeration system, curtains that completely prevent the passage of light ensuring a optimal rest for the occupants. Bright gym with top brand machines and dumbbells, verlooking the pool, relaxation and stretching area. Multipurpose room with sound equipment to be used as a disco or movie theater, with comfortable armchairs and sofas. Surround sound and XX-inch screen. It has a security system by connected alarm.