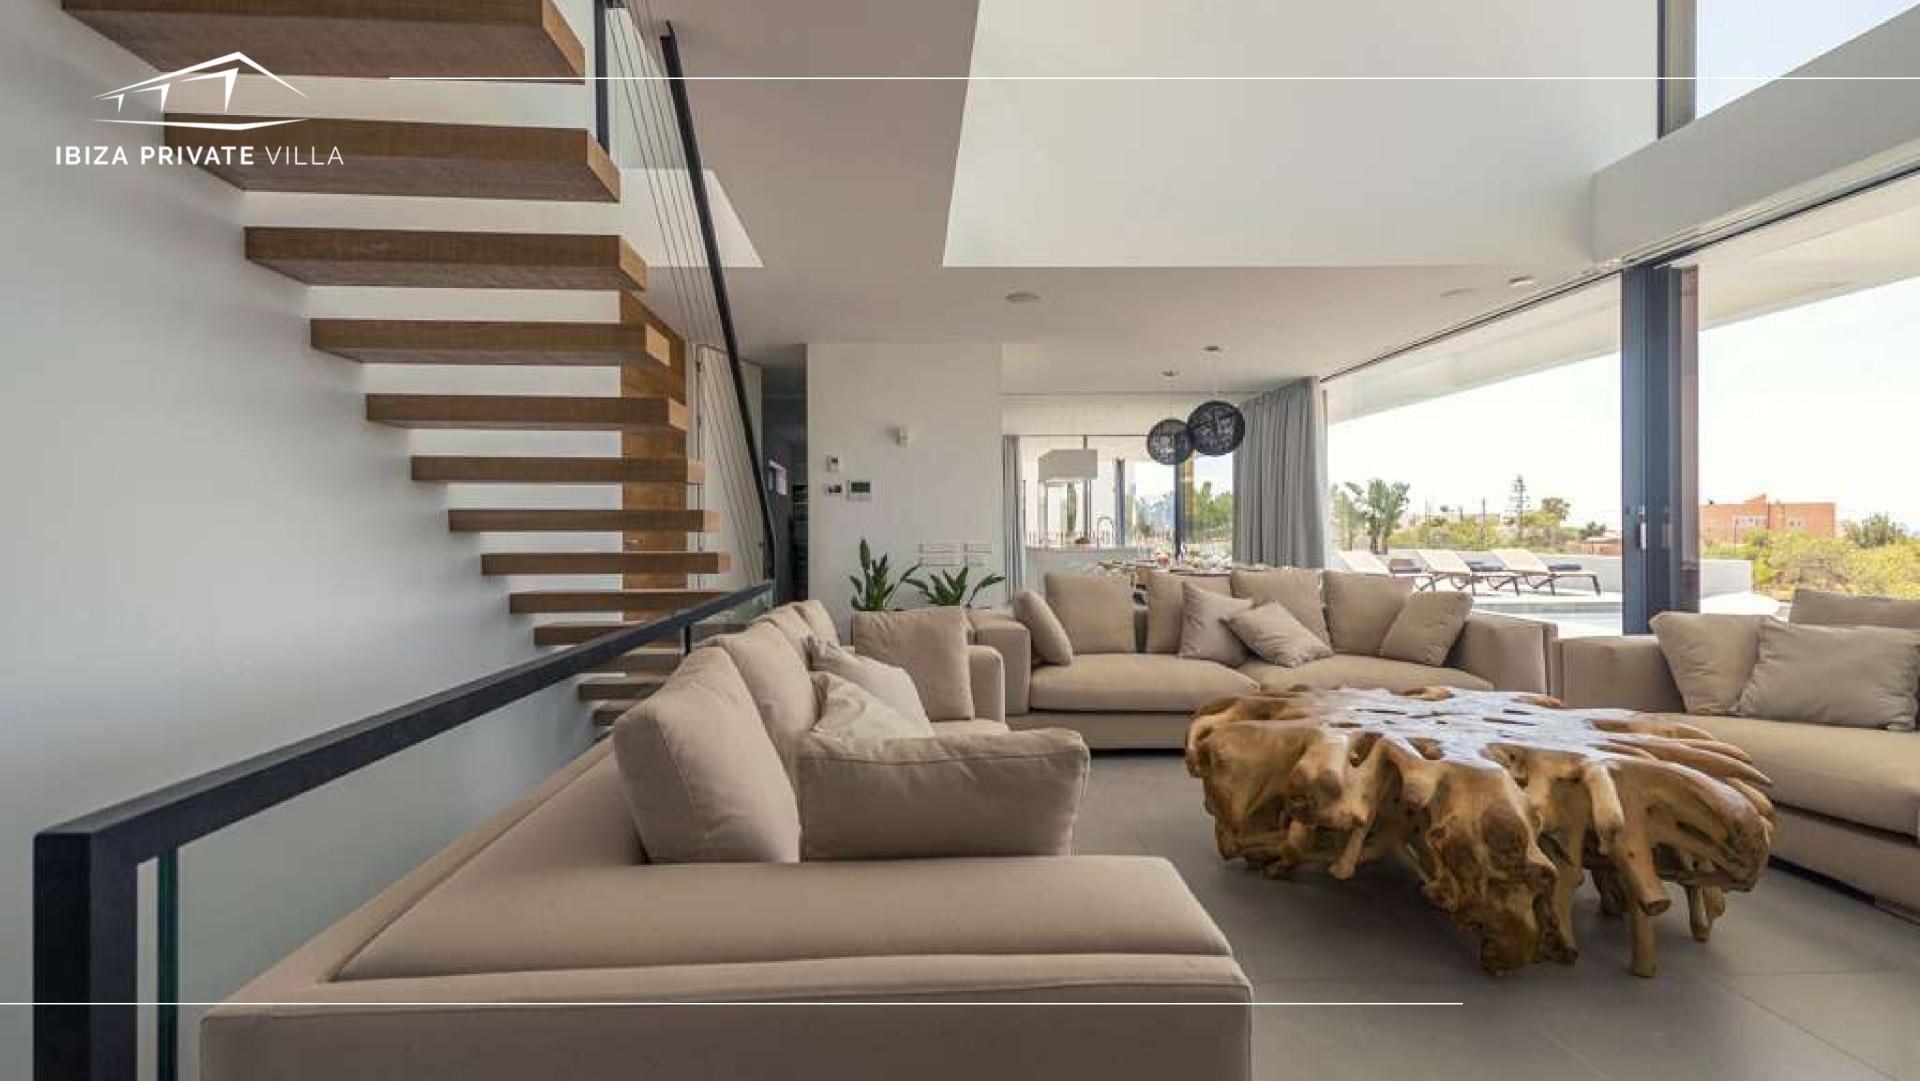

#### IBIZA PRIVATE VILLA

The villa is built on three levels, recently built with the greatest detail and taste in its cabinets. It has an elevator that connects the basement with the main floor and the upper floor. Also a staircase that is part of the modern and minimalist design of each floor.

All the windows are from floor to ceiling, thus offering a clean and unobstructed view in each room, integrating the common areas such as the swimming pool, the dining and relaxation areas that are on the terraces.

#### IBIZA PRIVATE VILLA

Panoramic views of the countryside, Dalt Vila, Formentera, Salinas Natural Park and sunset.

CAPACITY: 12 GUESTS. 2 MASTER SUITES 4 DOUBLE ROOMS GYM- CLUB / CINEMA ROOM PRIVATE POOL LARGE TERRACES AND GARDENS CENTRALIZED AIR CONDITIONING EXCLUSIVE PARKING FOR 6 CARS SATELLITE TV IN THE COMMON AREAS AND ROOMS INDIVIDUALIZED SOUND SYSTEM IN EACH ROOM WIFI ALARM SYSTEM