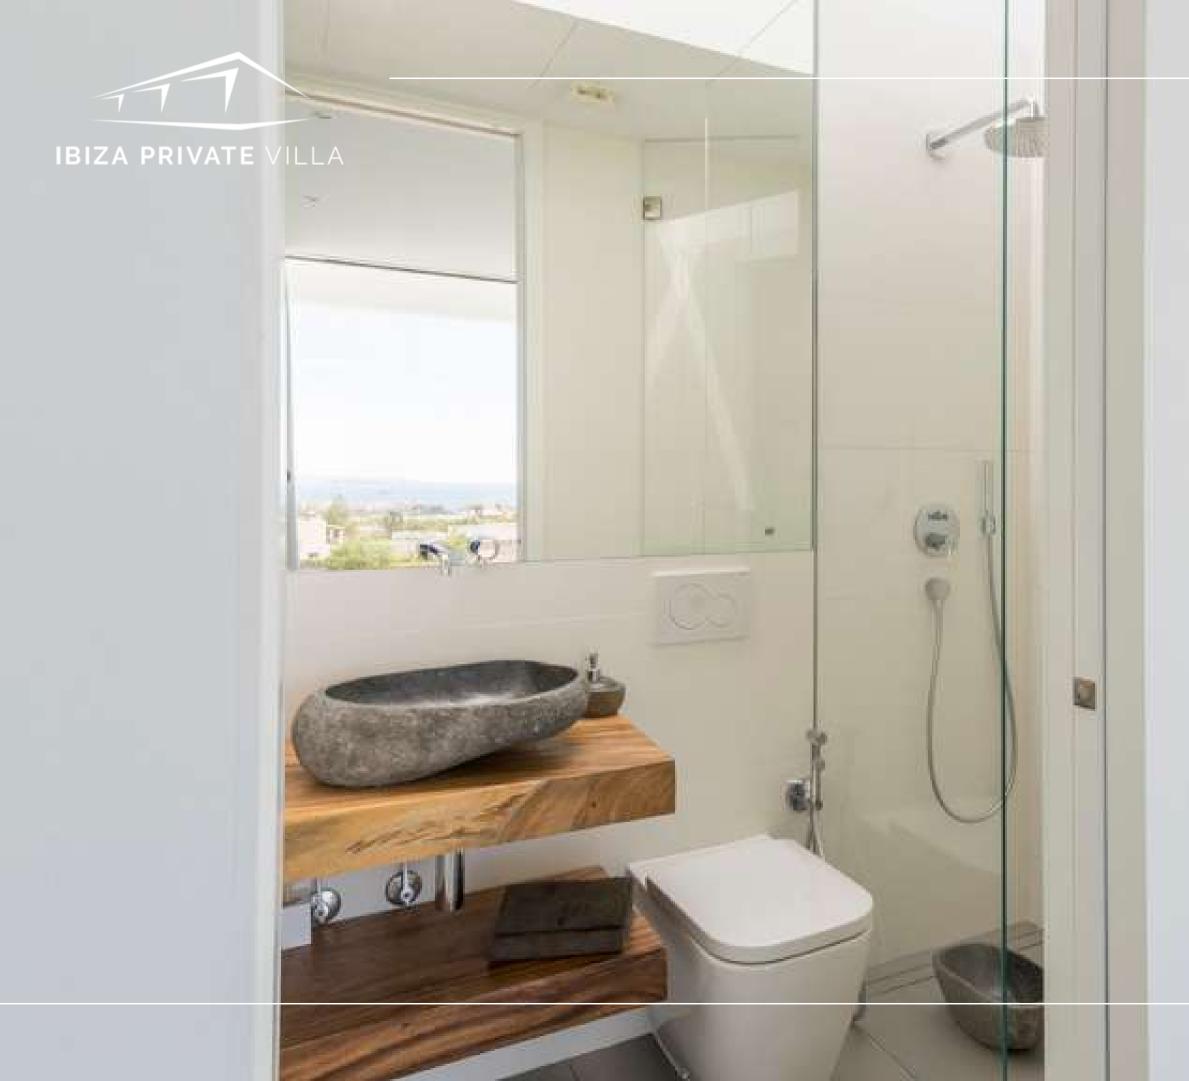

#### EVERY DETAIL COUNTS

Bose sound system in each room and in the total of the ground floor and exterior Large double rooms, each one with its complete bathroom, TV, built-in wardrobes, independent refrigeration system, curtains that completely prevent the passage of light ensuring a optimal rest for the occupants. Bright gym with top brand machines and dumbbells, verlooking the pool, relaxation and stretching area. Multipurpose room with sound equipment to be used as a disco or movie theater, with comfortable armchairs and sofas. Surround sound and XX-inch screen. It has a security system by connected alarm.