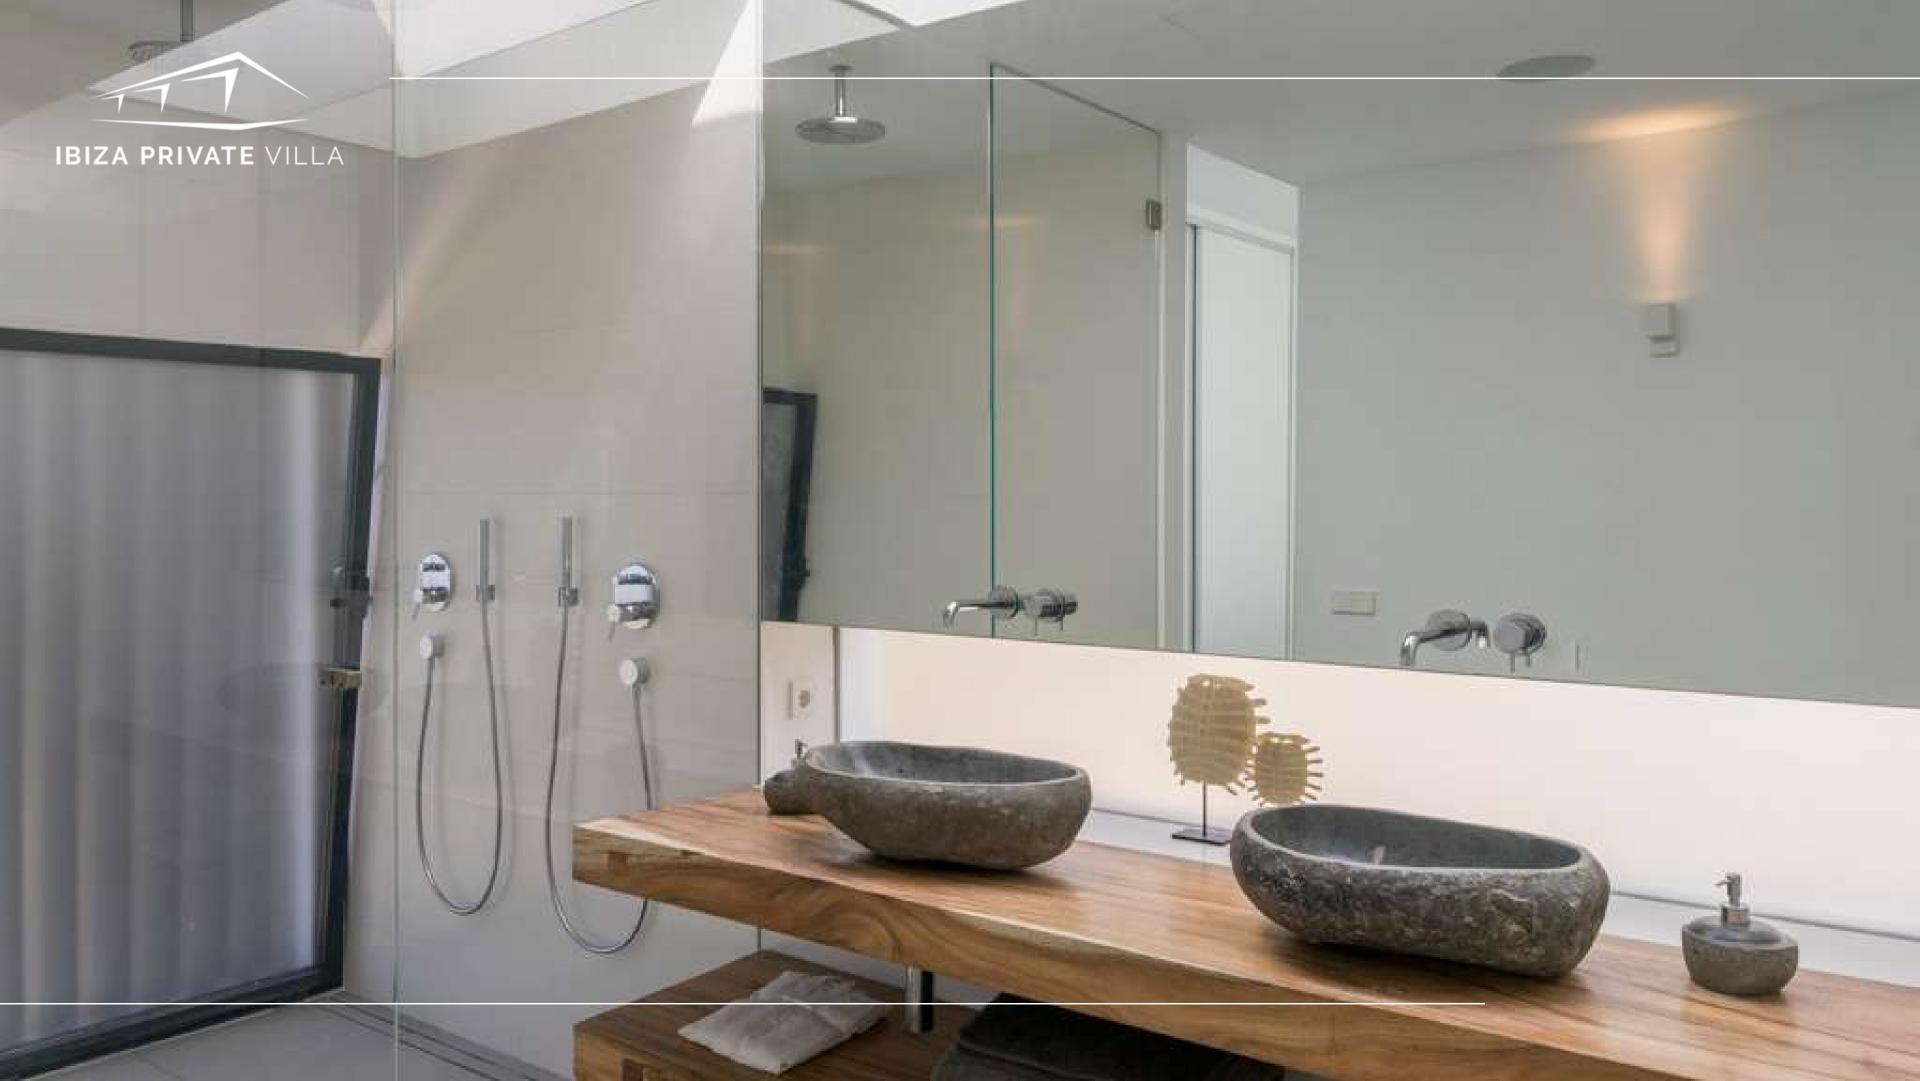

#### EVERY DETAIL COUNTS

Bose sound system in each room and in the total of the ground floor and exterior Large double rooms, each one with its complete bathroom, TV, built-in wardrobes, independent refrigeration system, curtains that completely prevent the passage of light ensuring a optimal rest for the occupants. Bright gym with top brand machines and dumbbells, verlooking the pool, relaxation and stretching area. Multipurpose room with sound equipment to be used as a disco or movie theater, with comfortable armchairs and sofas. Surround sound and XX-inch screen. It has a security system by connected alarm.