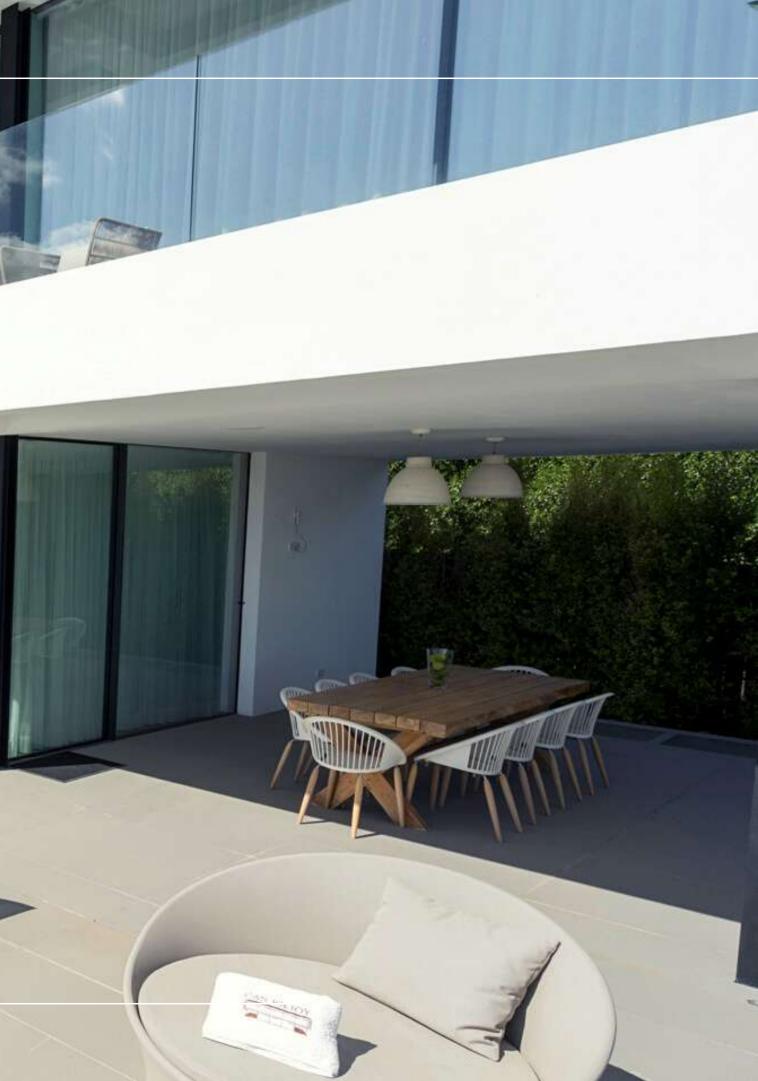

All the windows are from floor to ceiling, thus offering a clean and unobstructed view in each room, integrating the common areas such as the swimming pool, the dining and relaxation areas that are on the terraces.