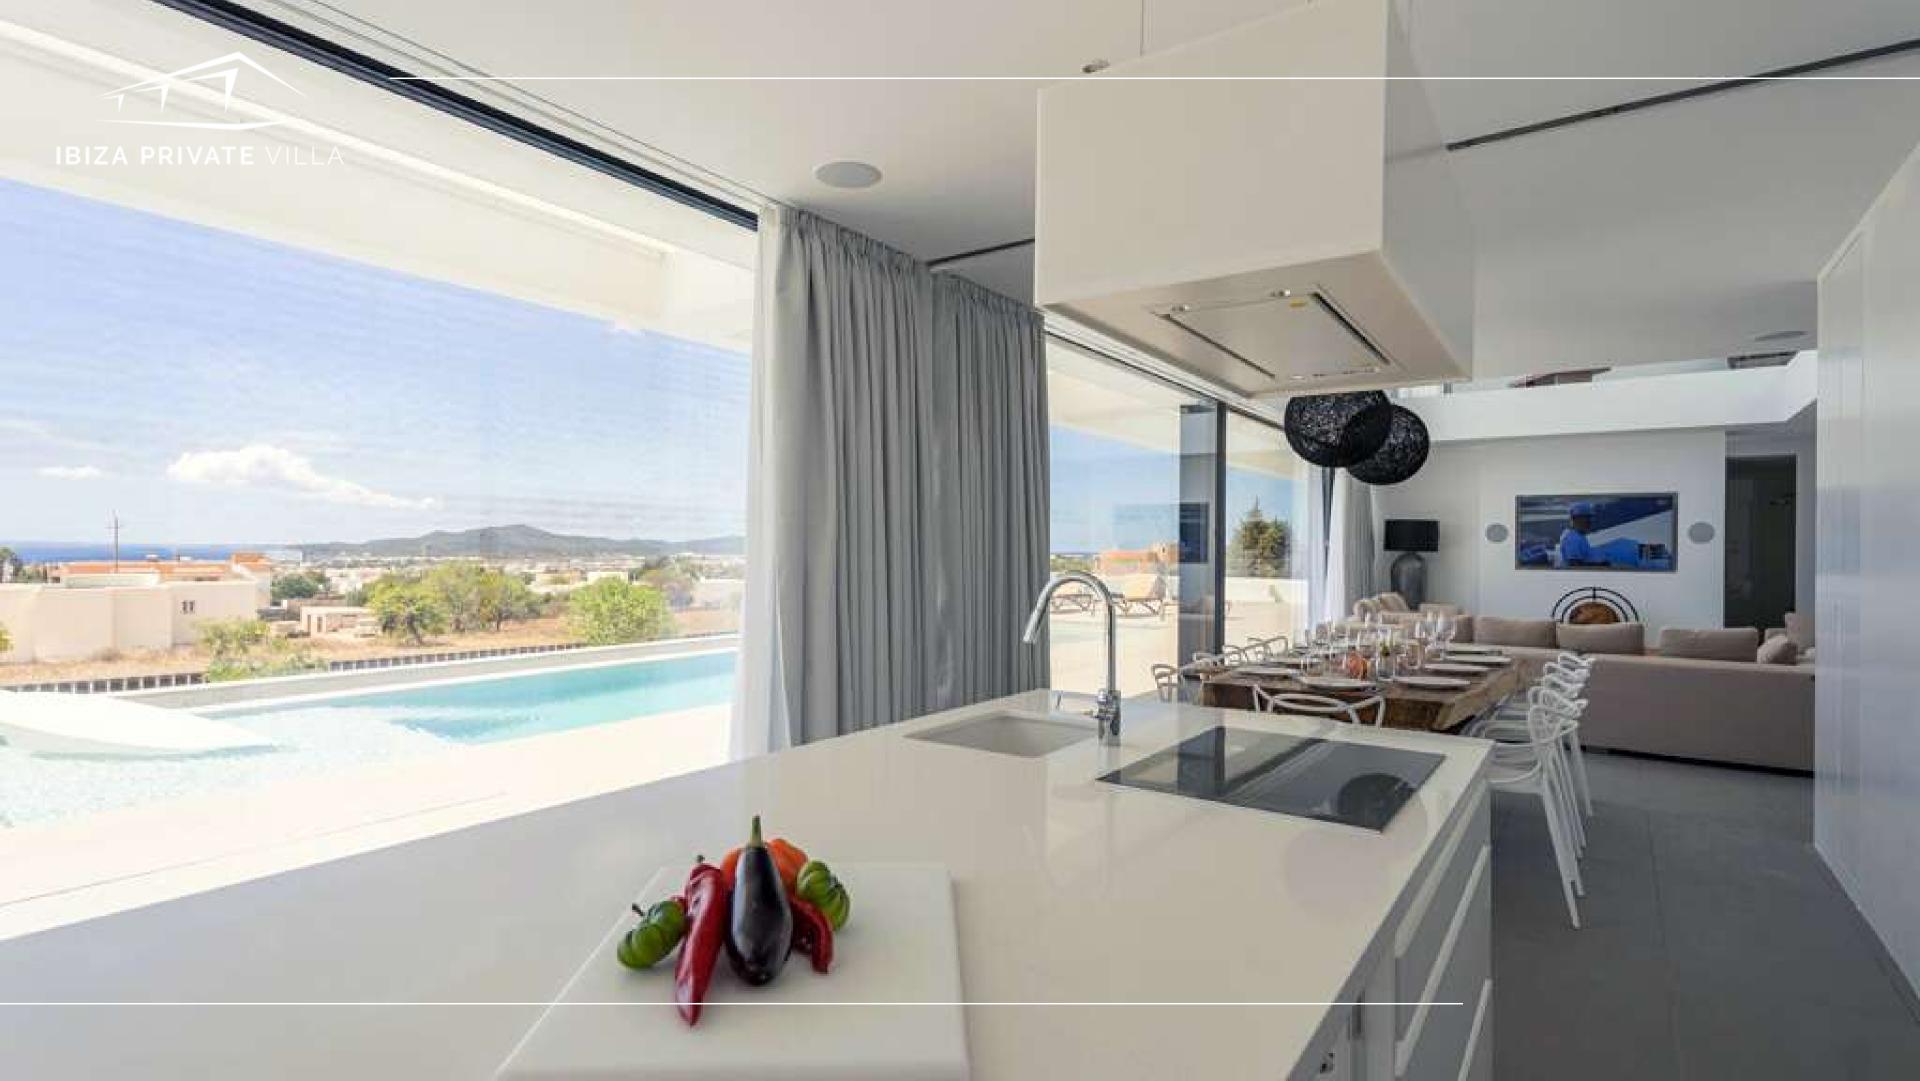

All the windows are from floor to ceiling, thus offering a clean and unobstructed view in each room, integrating the common areas such as the swimming pool, the dining and relaxation areas that are on the terraces.

#### IBIZA PRIVATE VILLA

Panoramic views of the countryside, Dalt Vila, Formentera, Salinas Natural Park and sunset.

CAPACITY: 12 GUESTS. 2 MASTER SUITES 4 DOUBLE ROOMS GYM- CLUB / CINEMA ROOM PRIVATE POOL LARGE TERRACES AND GARDENS CENTRALIZED AIR CONDITIONING EXCLUSIVE PARKING FOR 6 CARS SATELLITE TV IN THE COMMON AREAS AND ROOMS INDIVIDUALIZED SOUND SYSTEM IN EACH ROOM WIFI ALARM SYSTEM