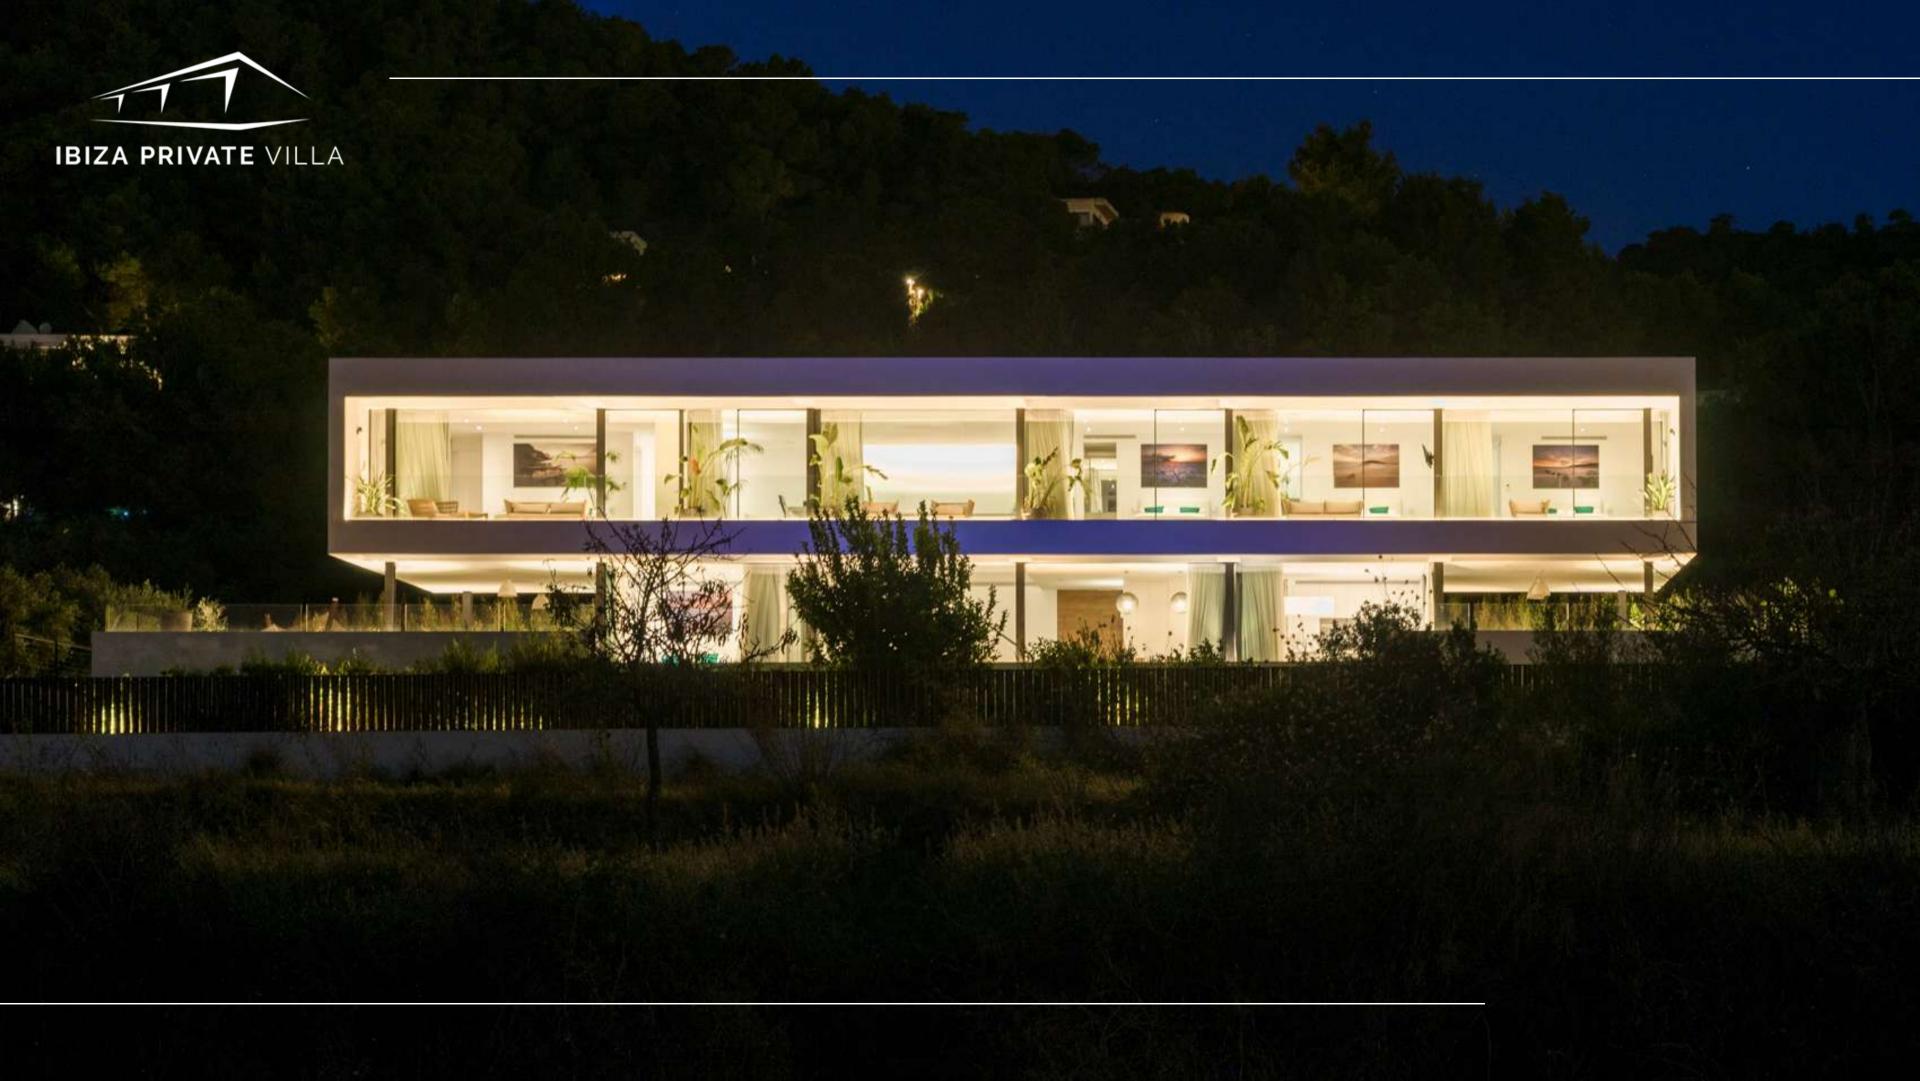

#### IBIZA PRIVATE VILLA

The villa is built on three levels, recently built with the greatest detail and taste in its cabinets. It has an elevator that connects the basement with the main floor and the upper floor. Also a staircase that is part of the modern and minimalist design of each floor.

All the windows are from floor to ceiling, thus offering a clean and unobstructed view in each room, integrating the common areas such as the swimming pool, the dining and relaxation areas that are on the terraces.

#### IBIZA PRIVATE VILLA

Panoramic views of the countryside, Dalt Vila, Formentera, Salinas Natural Park and sunset.

CAPACITY: 12 GUESTS. 2 MASTER SUITES 4 DOUBLE ROOMS GYM- CLUB / CINEMA ROOM PRIVATE POOL LARGE TERRACES AND GARDENS CENTRALIZED AIR CONDITIONING EXCLUSIVE PARKING FOR 6 CARS SATELLITE TV IN THE COMMON AREAS AND ROOMS INDIVIDUALIZED SOUND SYSTEM IN EACH ROOM WIFI ALARM SYSTEM