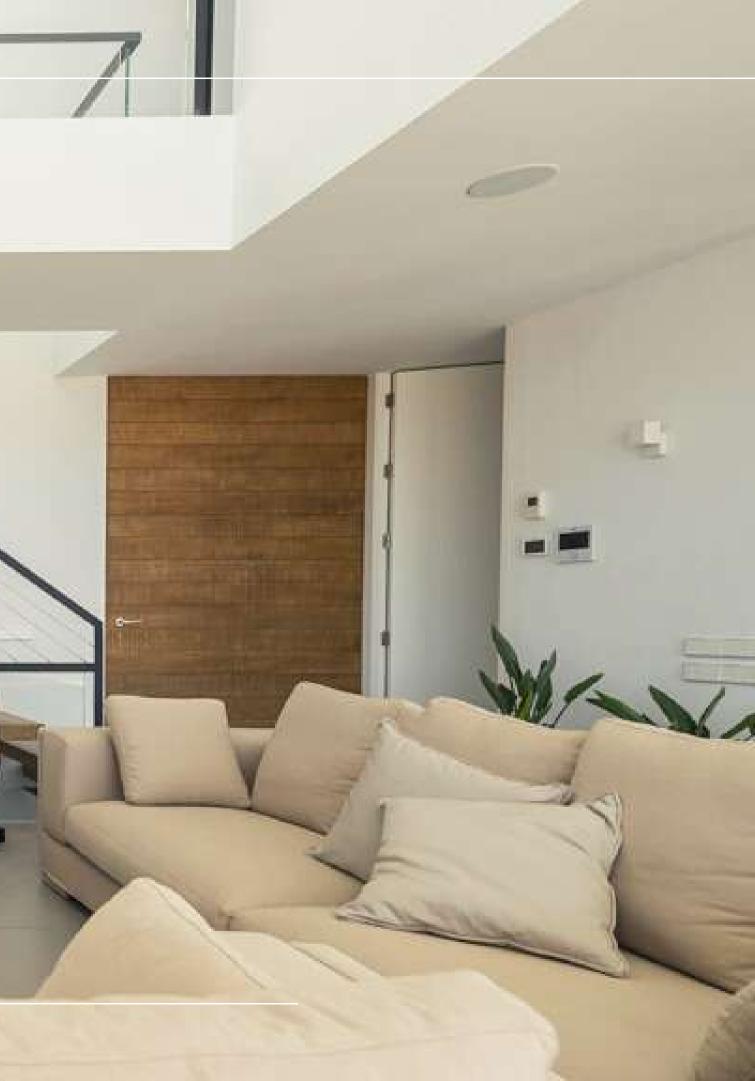

#### IBIZA PRIVATE VILLA

The villa is built on three levels, recently built with the greatest detail and taste in its cabinets. It has an elevator that connects the basement with the main floor and the upper floor. Also a staircase that is part of the modern and minimalist design of each floor.

All the windows are from floor to ceiling, thus offering a clean and unobstructed view in each room, integrating the common areas such as the swimming pool, the dining and relaxation areas that are on the terraces.