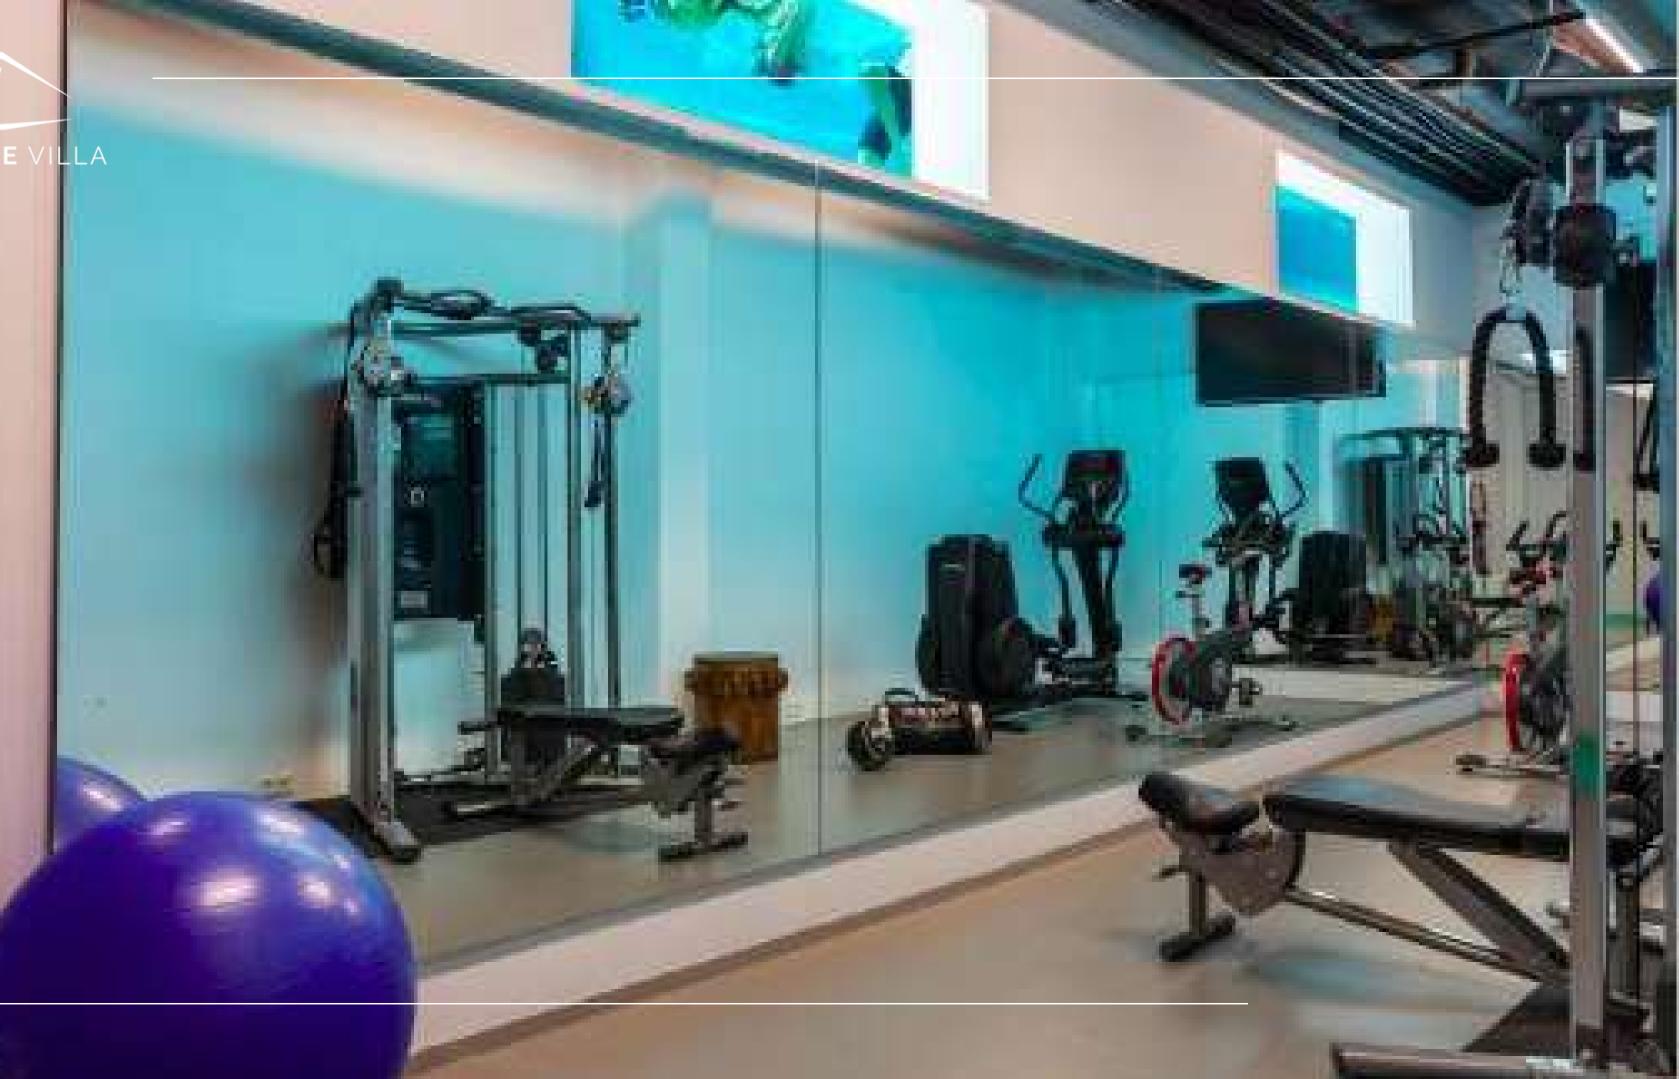

#### EVERY DETAIL COUNTS

Bose sound system in each room and in the total of the ground floor and exterior Large double rooms, each one with its complete bathroom, TV, built-in wardrobes, independent refrigeration system, curtains that completely prevent the passage of light ensuring a optimal rest for the occupants. Bright gym with top brand machines and dumbbells, verlooking the pool, relaxation and stretching area. Multipurpose room with sound equipment to be used as a disco or movie theater, with comfortable armchairs and sofas. Surround sound and XX-inch screen. It has a security system by connected alarm.