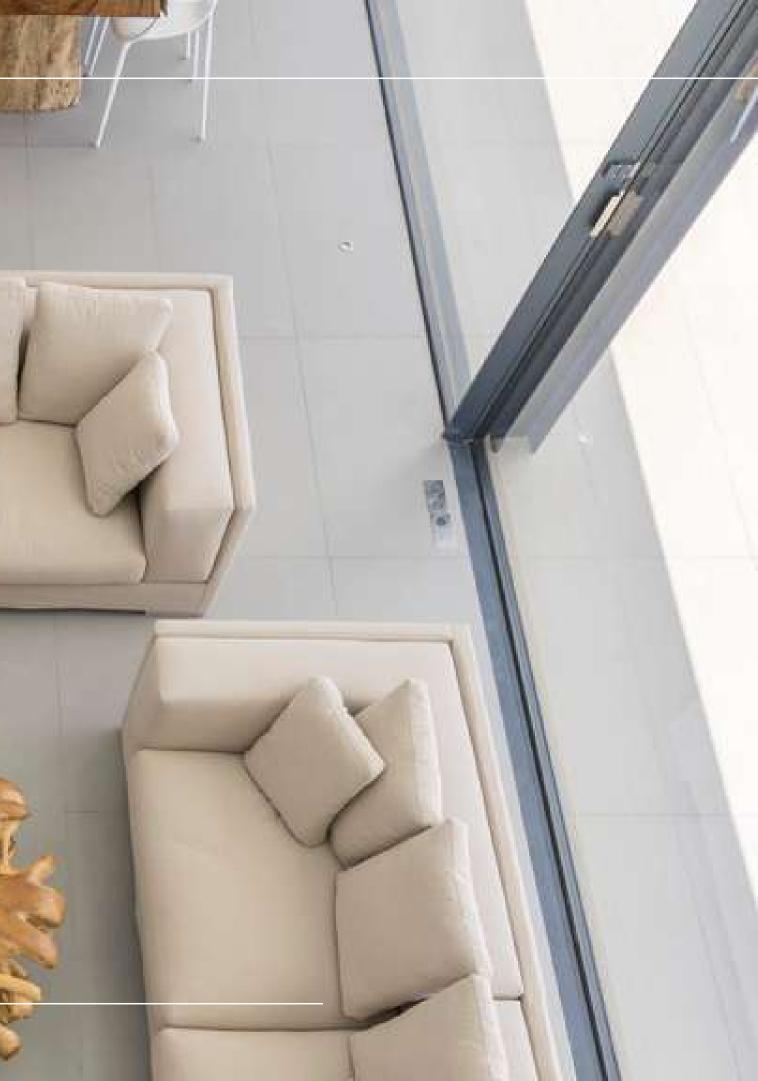

All the windows are from floor to ceiling, thus offering a clean and unobstructed view in each room, integrating the common areas such as the swimming pool, the dining and relaxation areas that are on the terraces.