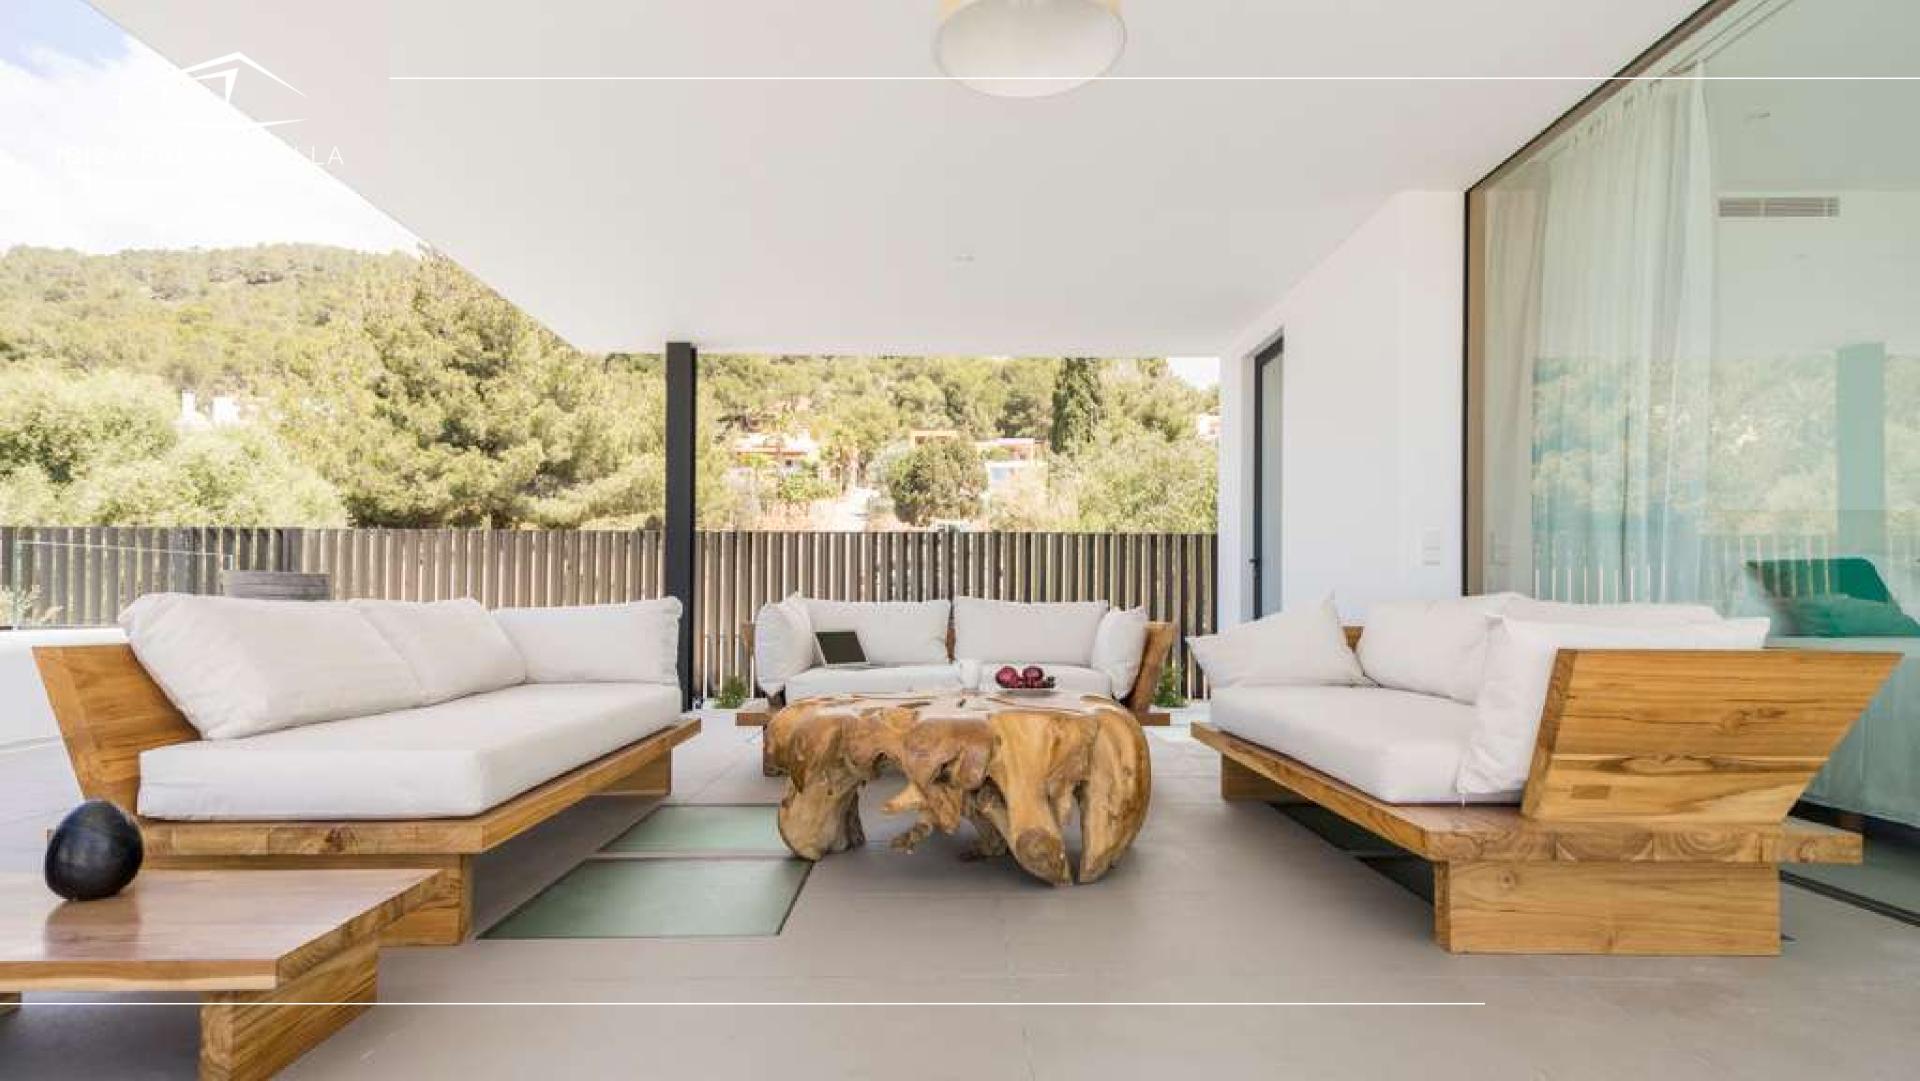

All the windows are from floor to ceiling, thus offering a clean and unobstructed view in each room, integrating the common areas such as the swimming pool, the dining and relaxation areas that are on the terraces.

#### IBIZA PRIVATE VILLA

Panoramic views of the countryside, Dalt Vila, Formentera, Salinas Natural Park and sunset.

CAPACITY: 12 GUESTS. 2 MASTER SUITES 4 DOUBLE ROOMS GYM- CLUB / CINEMA ROOM PRIVATE POOL LARGE TERRACES AND GARDENS CENTRALIZED AIR CONDITIONING EXCLUSIVE PARKING FOR 6 CARS SATELLITE TV IN THE COMMON AREAS AND ROOMS INDIVIDUALIZED SOUND SYSTEM IN EACH ROOM WIFI ALARM SYSTEM