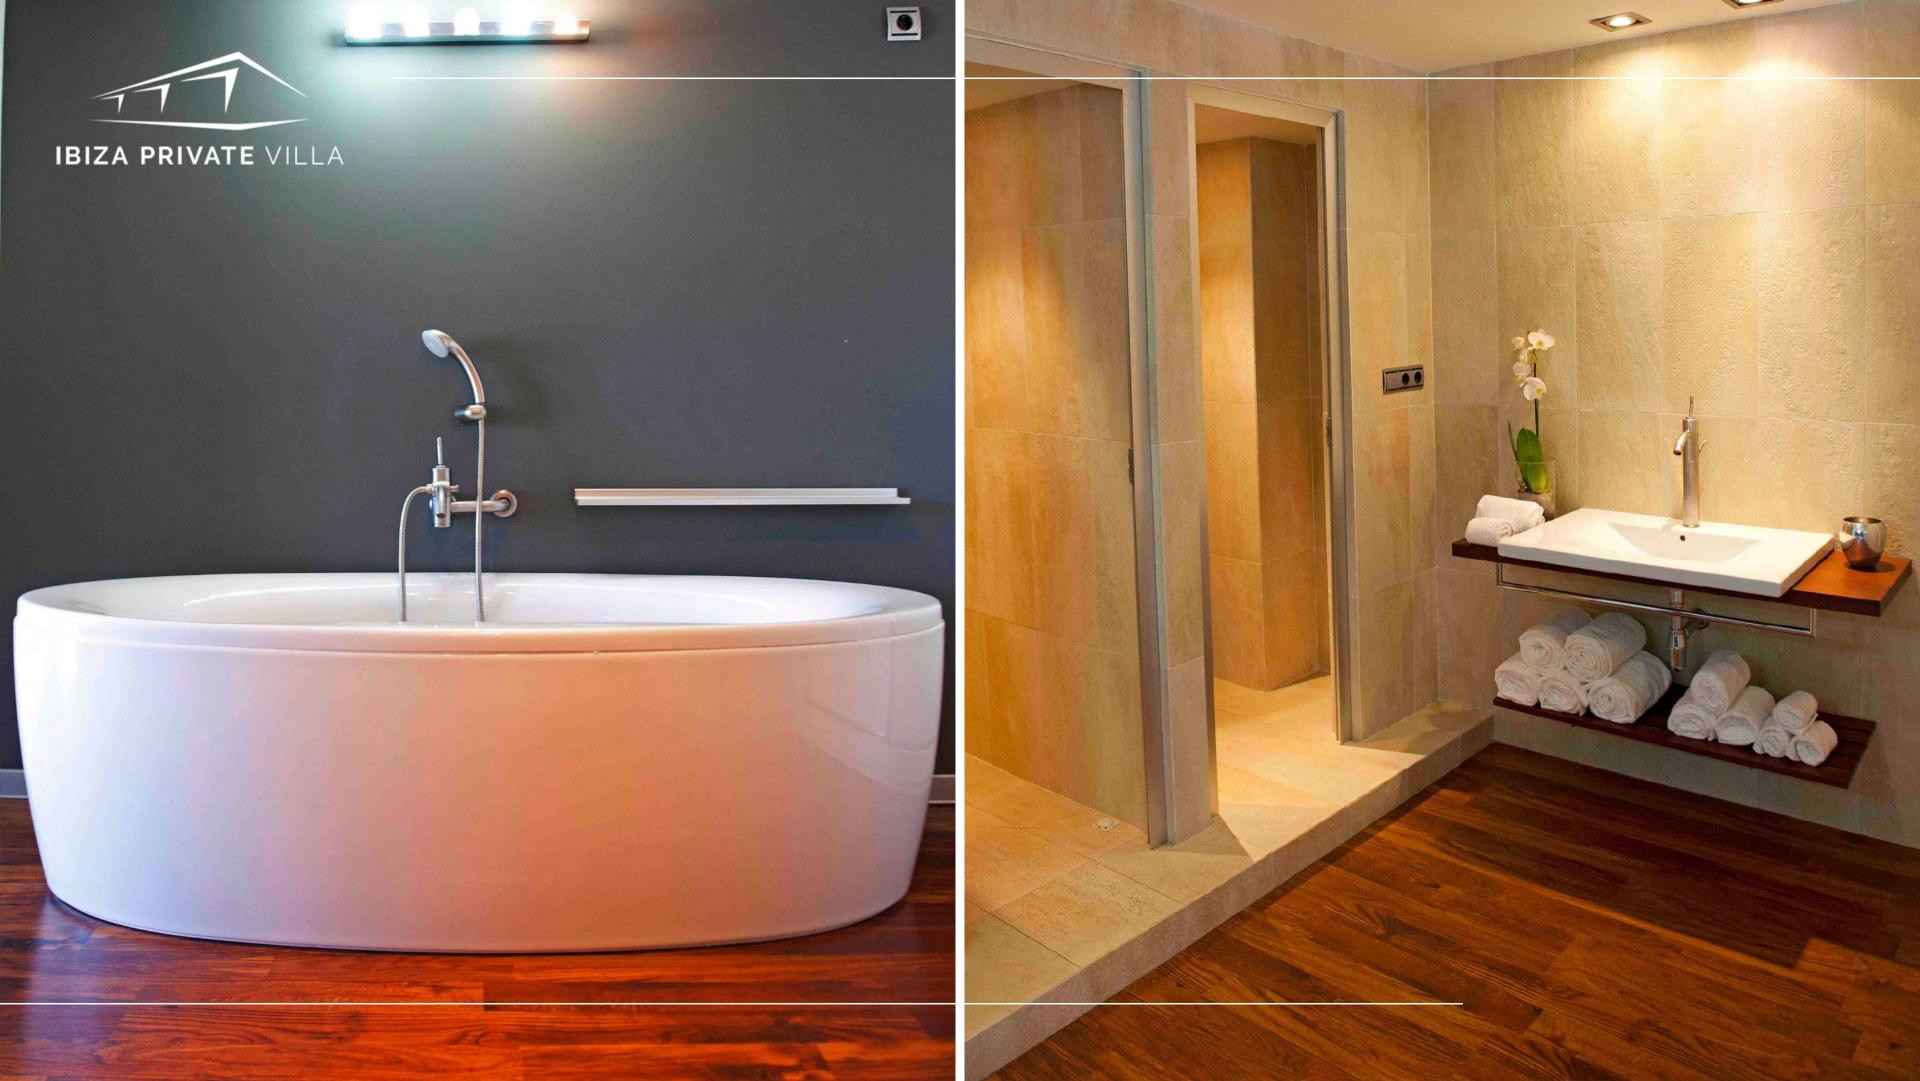

The building is less that 1 Km from the

The apartment has 180mq.

IBIZA PRIVATE VILLA

Living room with glass windows on a terrace in front to the see.

Three bedroom, one of them with see view, three bathroom. One suite with walk-in closet, idromassage bathtub and shower tube. Rowave.