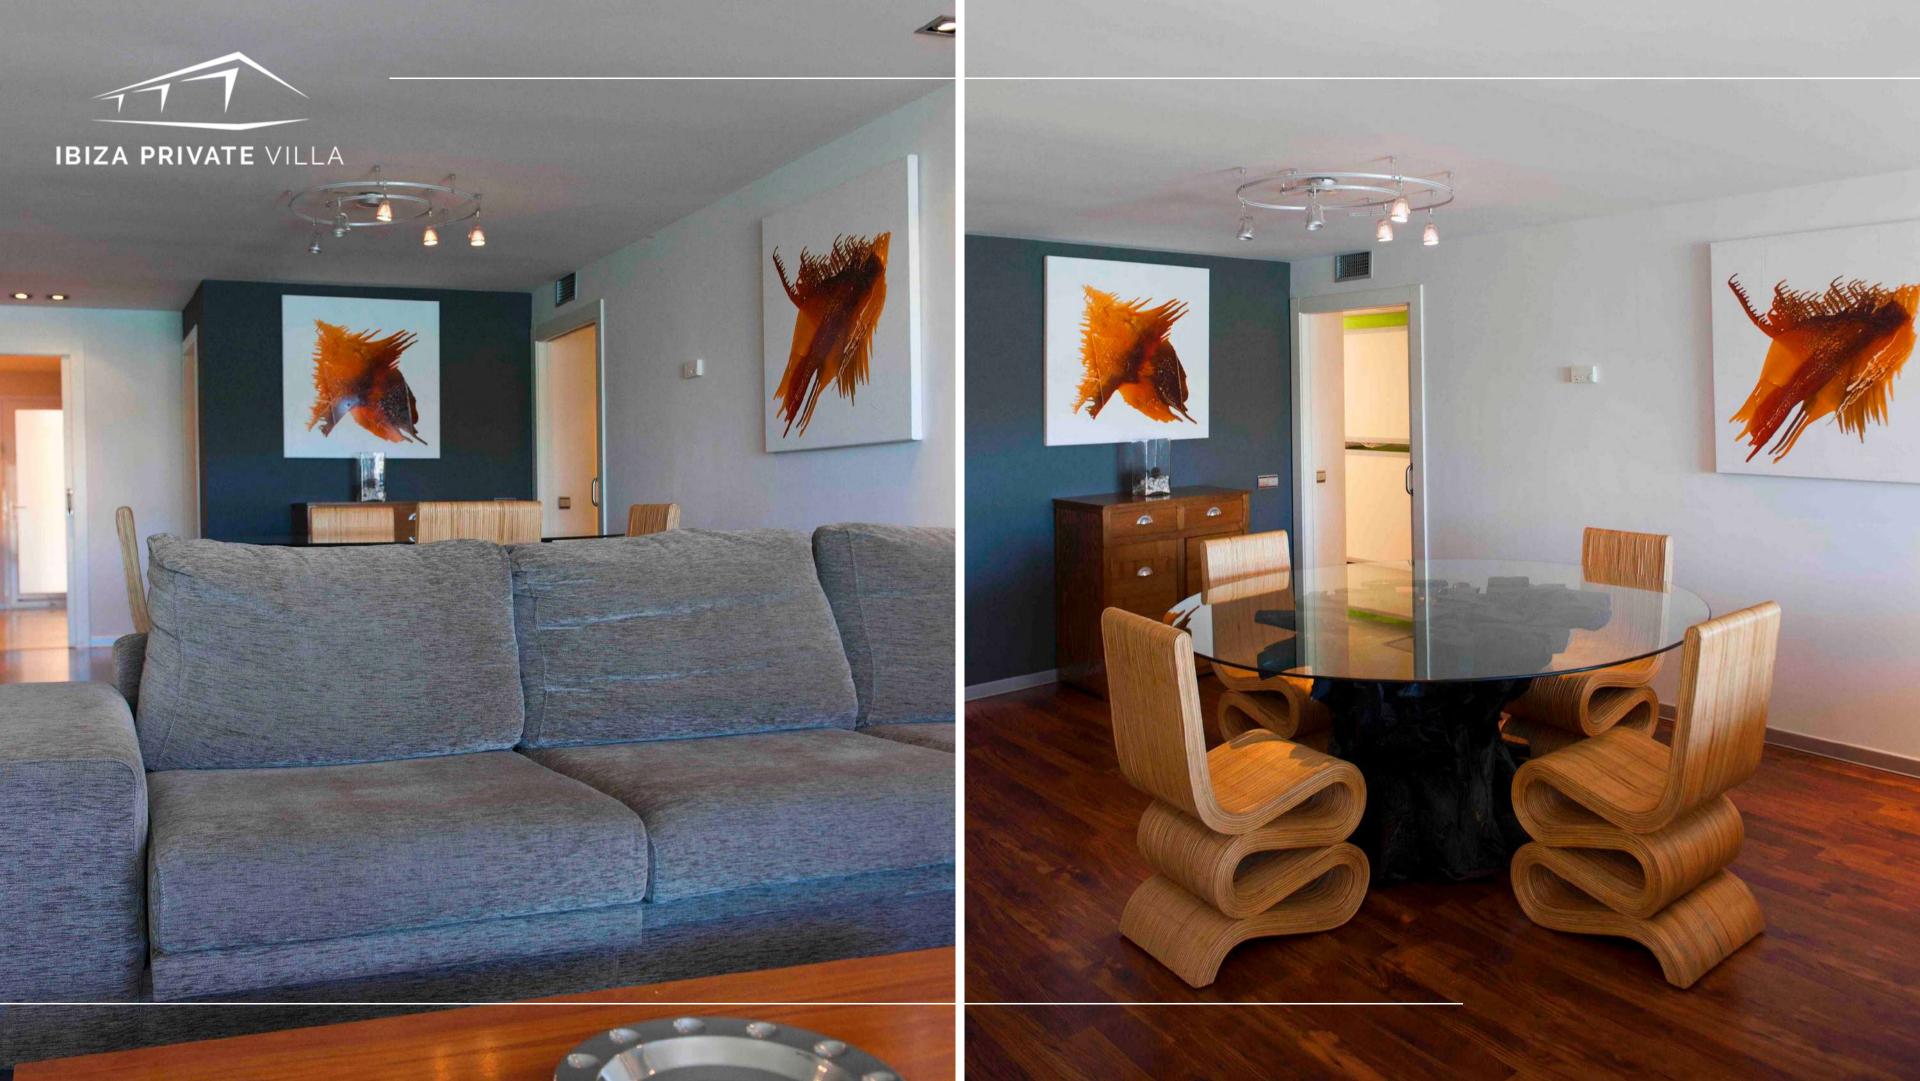

The building is less that 1 Km from the

The apartment has 180mq.

IBIZA PRIVATE VILLA

Living room with glass windows on a terrace in front to the see.

Three bedroom, one of them with see view, three bathroom. One suite with walk-in closet, idromassage bathtub and shower tube. Rowave.

Kitchen with a big living room with glass windows on a terrace in front to the see. Two tv Icd with satellite digital plus and internet wi-fi. Washing-machine, dishwasher, tumble dryer, oven, american fridge. Interior decoration by design. Aire conditioner.