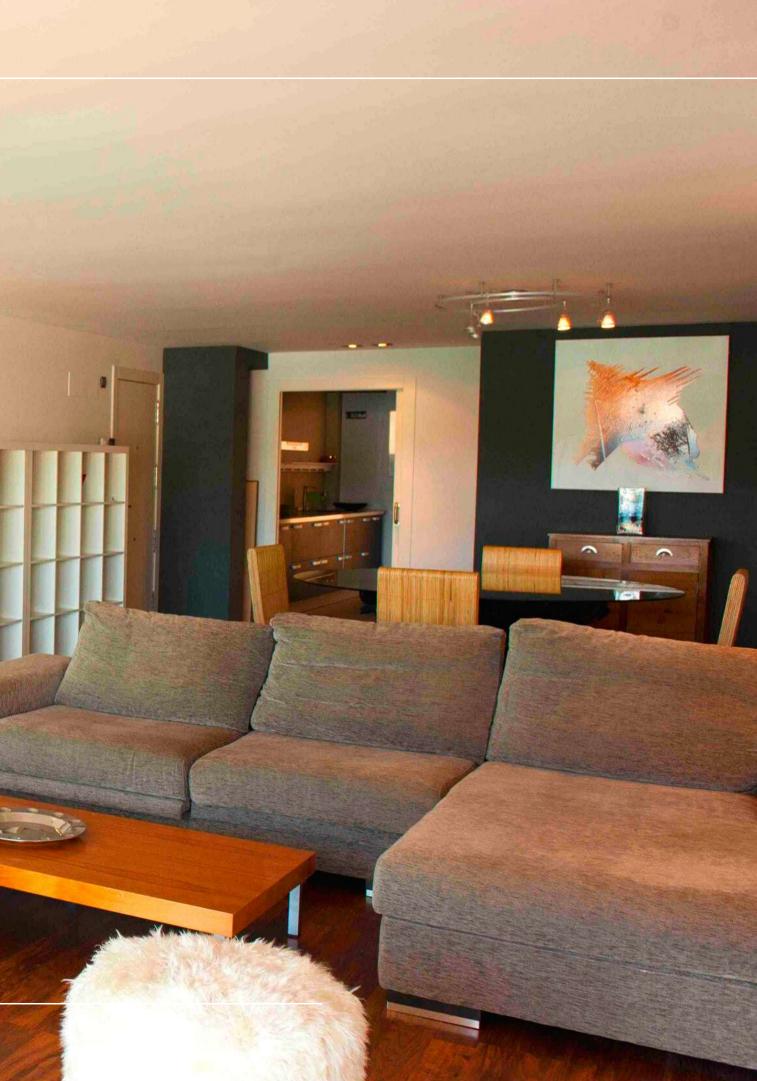

The building is less that 1 Km from the

The apartment has 180mq.

IBIZA PRIVATE VILLA

Living room with glass windows on a terrace in front to the see.

Three bedroom, one of them with see view, three bathroom. One suite with walk-in closet, idromassage bathtub and shower tube. Rowave.

Kitchen with a big living room with glass windows on a terrace in front to the see. Two tv Icd with satellite digital plus and internet wi-fi. Washing-machine, dishwasher, tumble dryer, oven, american fridge. Interior decoration by design. Aire conditioner.