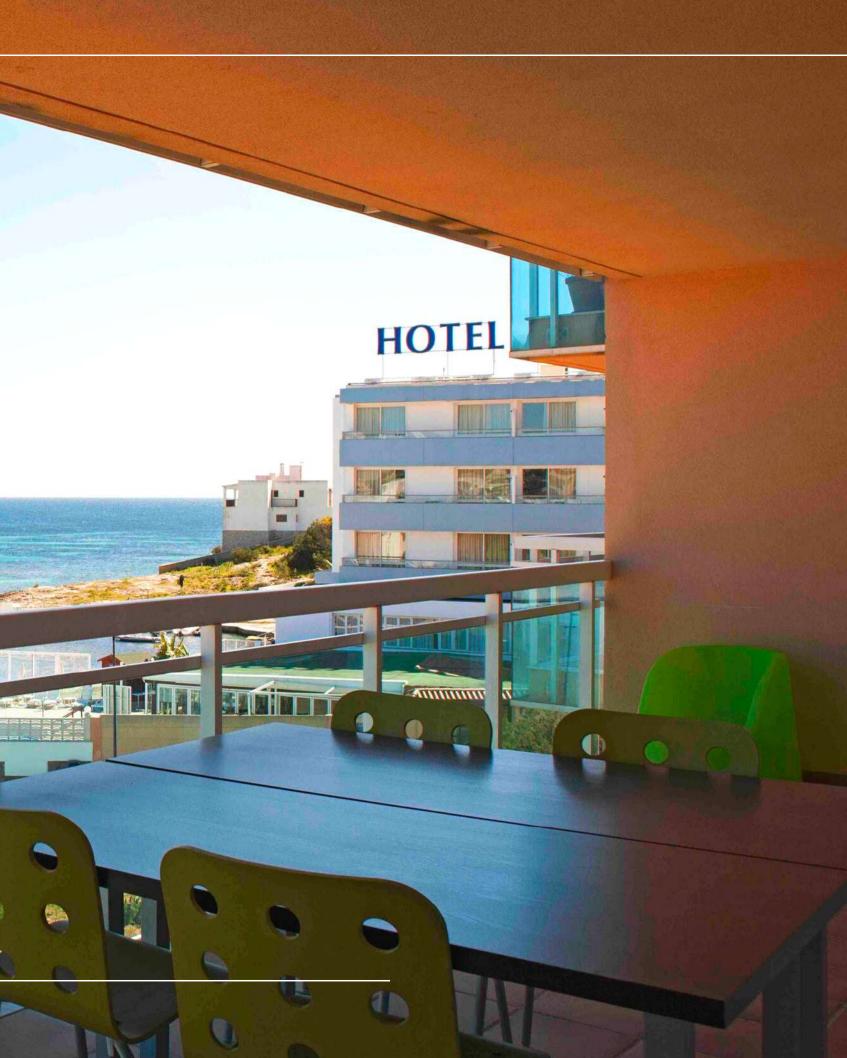

## THE PROPERTY

Apartment in Ibiza Talamanca , streight in front of the see.

- 180 m<sup>2</sup>
- 3 bedrooms
- 3 bathroom
- terrace in front to the see
- Two common swimming pool

111

IL IN

THE P

## LUXURY APARTMENT IN IBIZA

Pacha.

Apartment in Ibiza Marina Botafoch, streight in front of the see. Privileged location, view to Talamanca Beach and open see. The building ("Aquatic Park") is the only one constract with double exit to Talamanca beach and to the Marina of Botafoch. You can easly take advantage from the comfort of the Marina(restaurant, club, yatch, promenade...) and from the ralaxing beach of Ibiza. FLOTANTE

The building is less that 1 Km from the

The apartment has 180mq.

IBIZA PRIVATE VILLA

Living room with glass windows on a terrace in front to the see.

Three bedroom, one of them with see view, three bathroom. One suite with walk-in closet, idromassage bathtub and shower tube. Rowave.