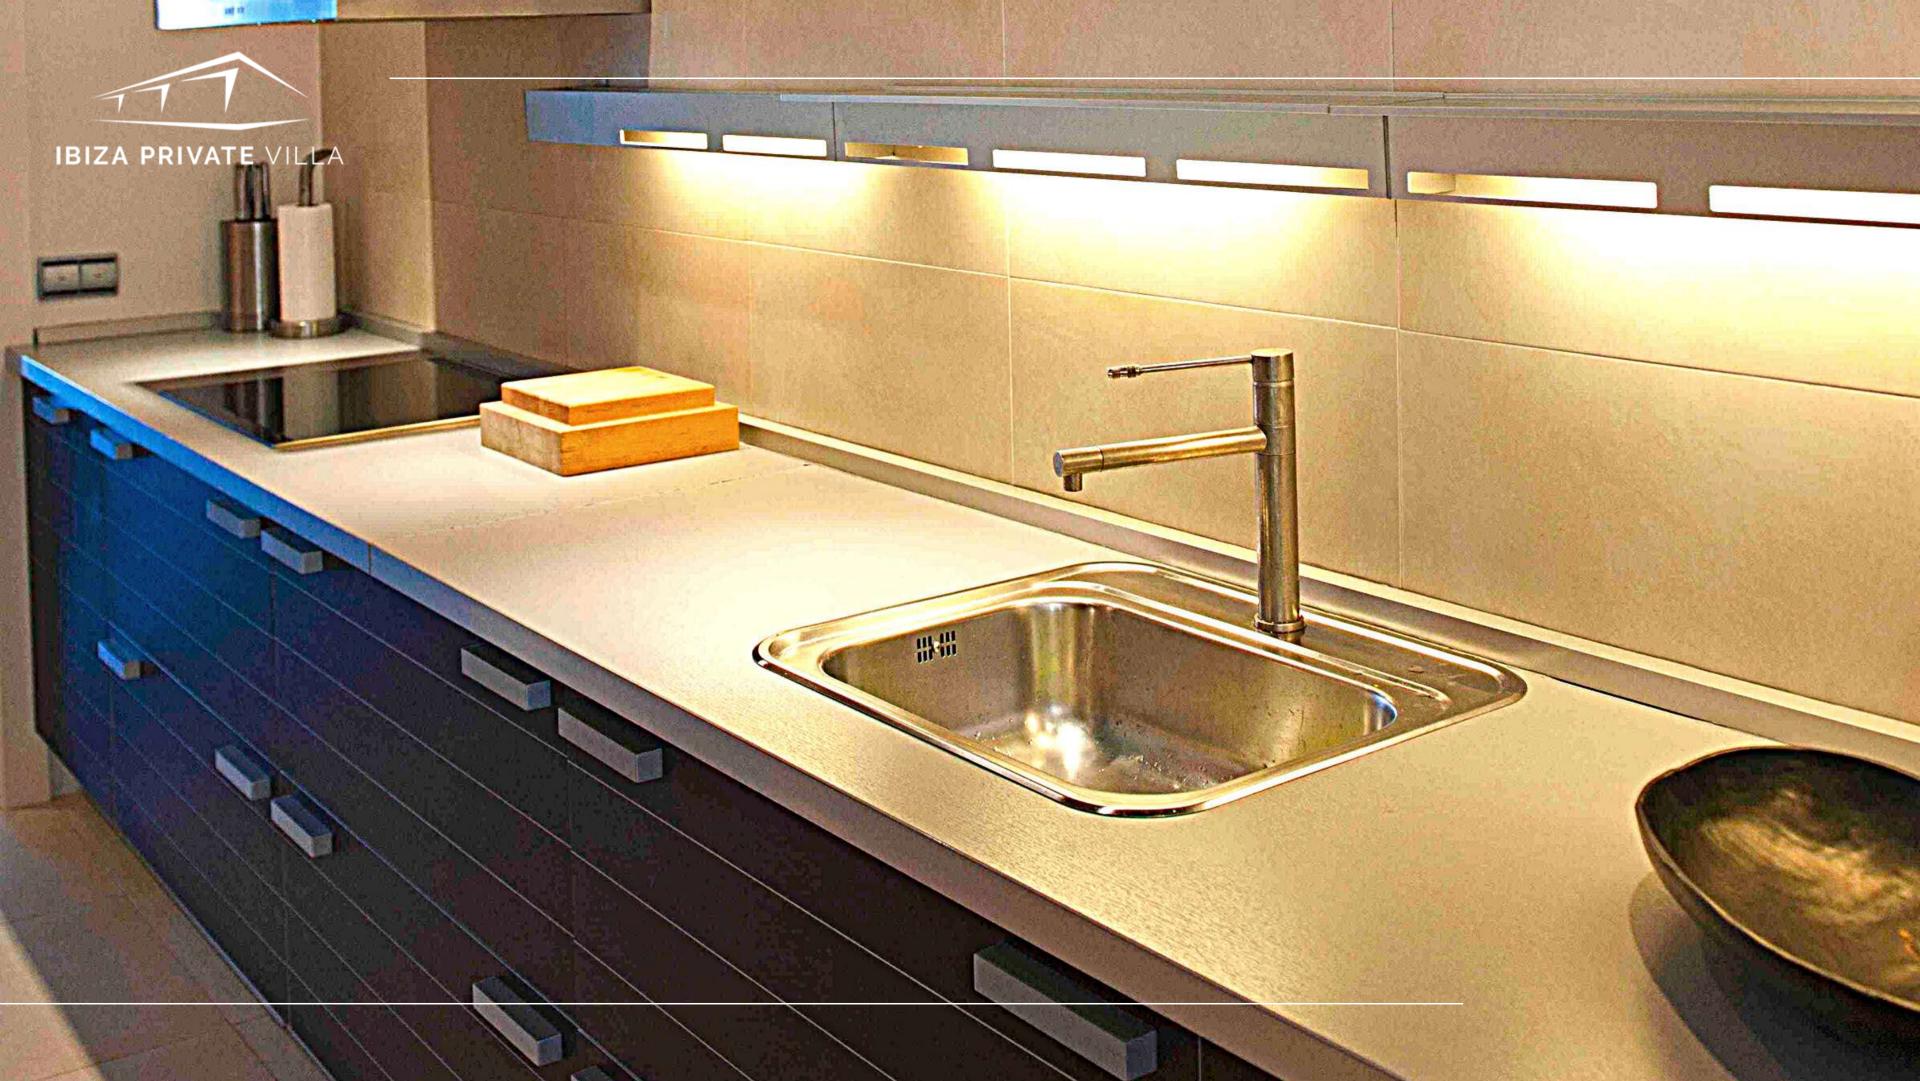

Kitchen with a big living room with glass windows on a terrace in front to the see. Two tv Icd with satellite digital plus and internet wi-fi. Washing-machine, dishwasher, tumble dryer, oven, american fridge. Interior decoration by design. Aire conditioner.