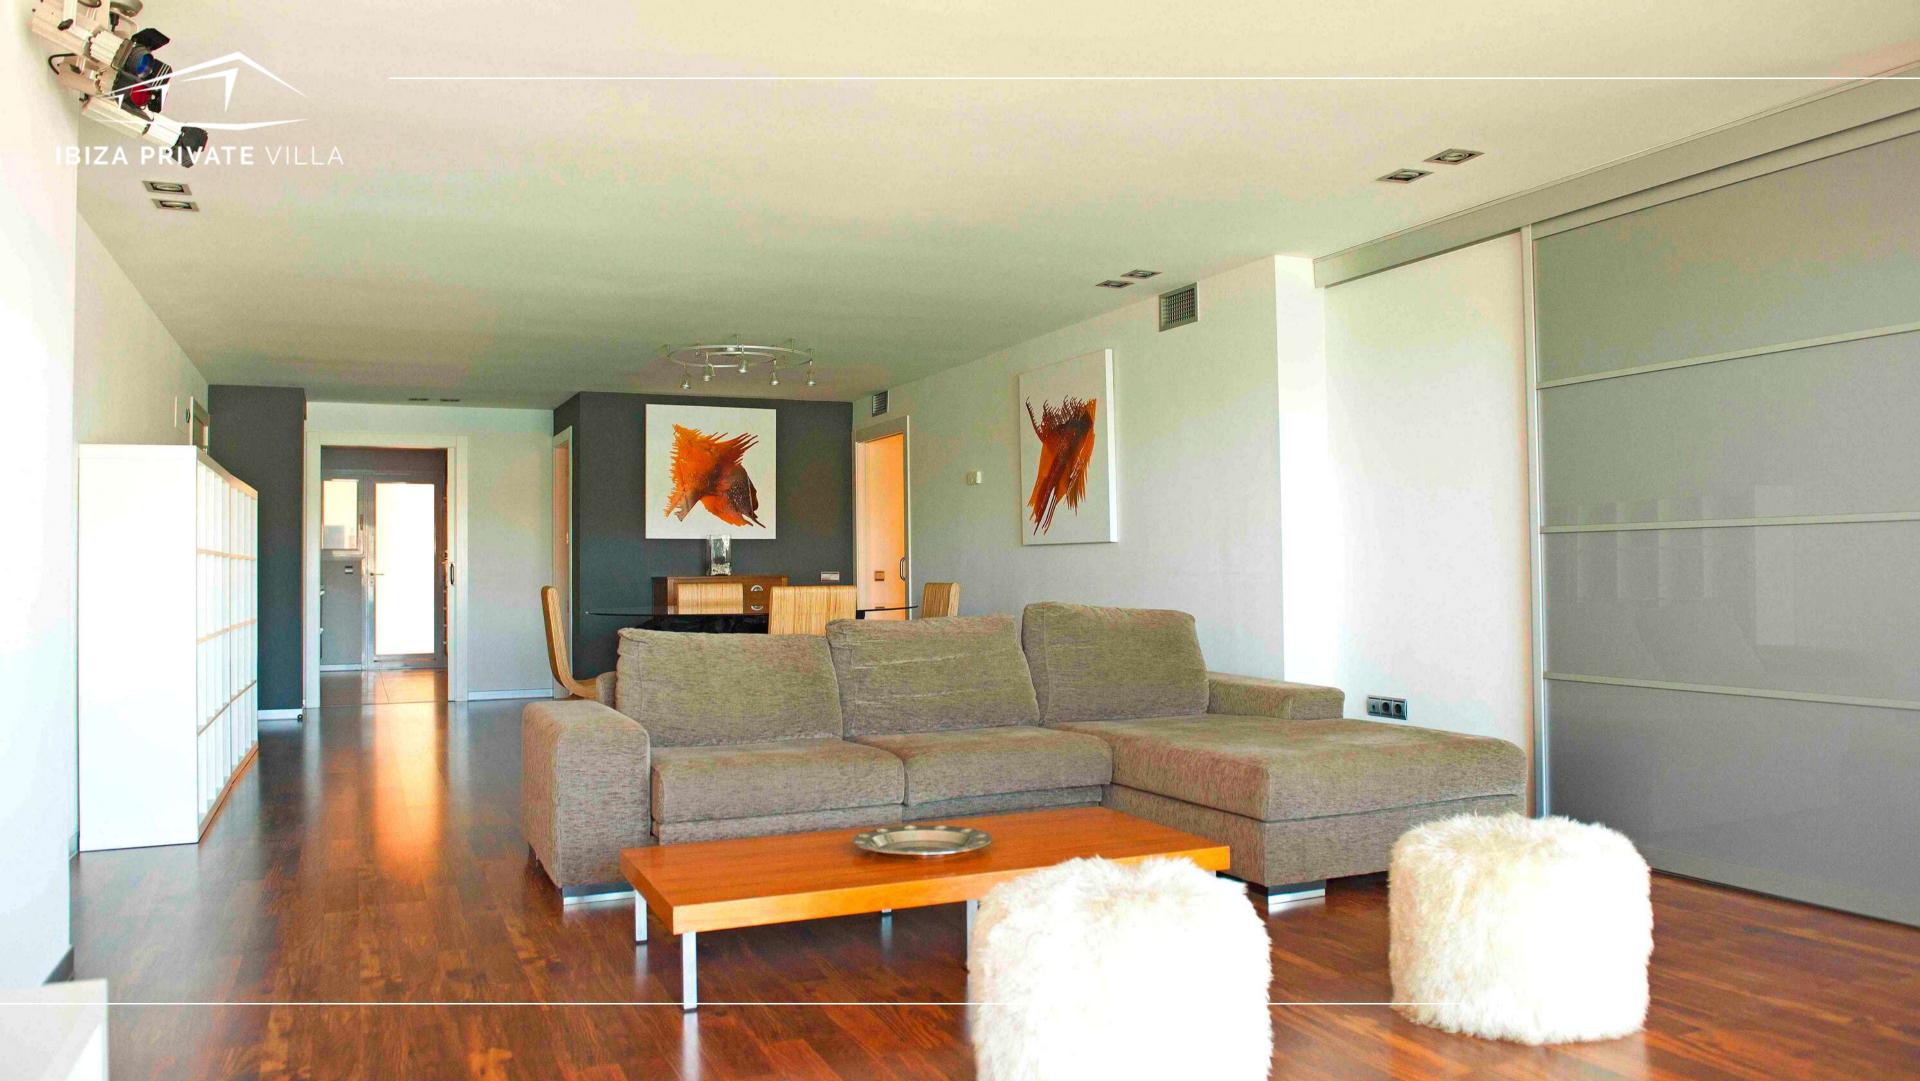

The building is less that 1 Km from the

The apartment has 180mq.

IBIZA PRIVATE VILLA

Living room with glass windows on a terrace in front to the see.

Three bedroom, one of them with see view, three bathroom. One suite with walk-in closet, idromassage bathtub and shower tube. Rowave.

Kitchen with a big living room with glass windows on a terrace in front to the see. Two tv Icd with satellite digital plus and internet wi-fi. Washing-machine, dishwasher, tumble dryer, oven, american fridge. Interior decoration by design. Aire conditioner.