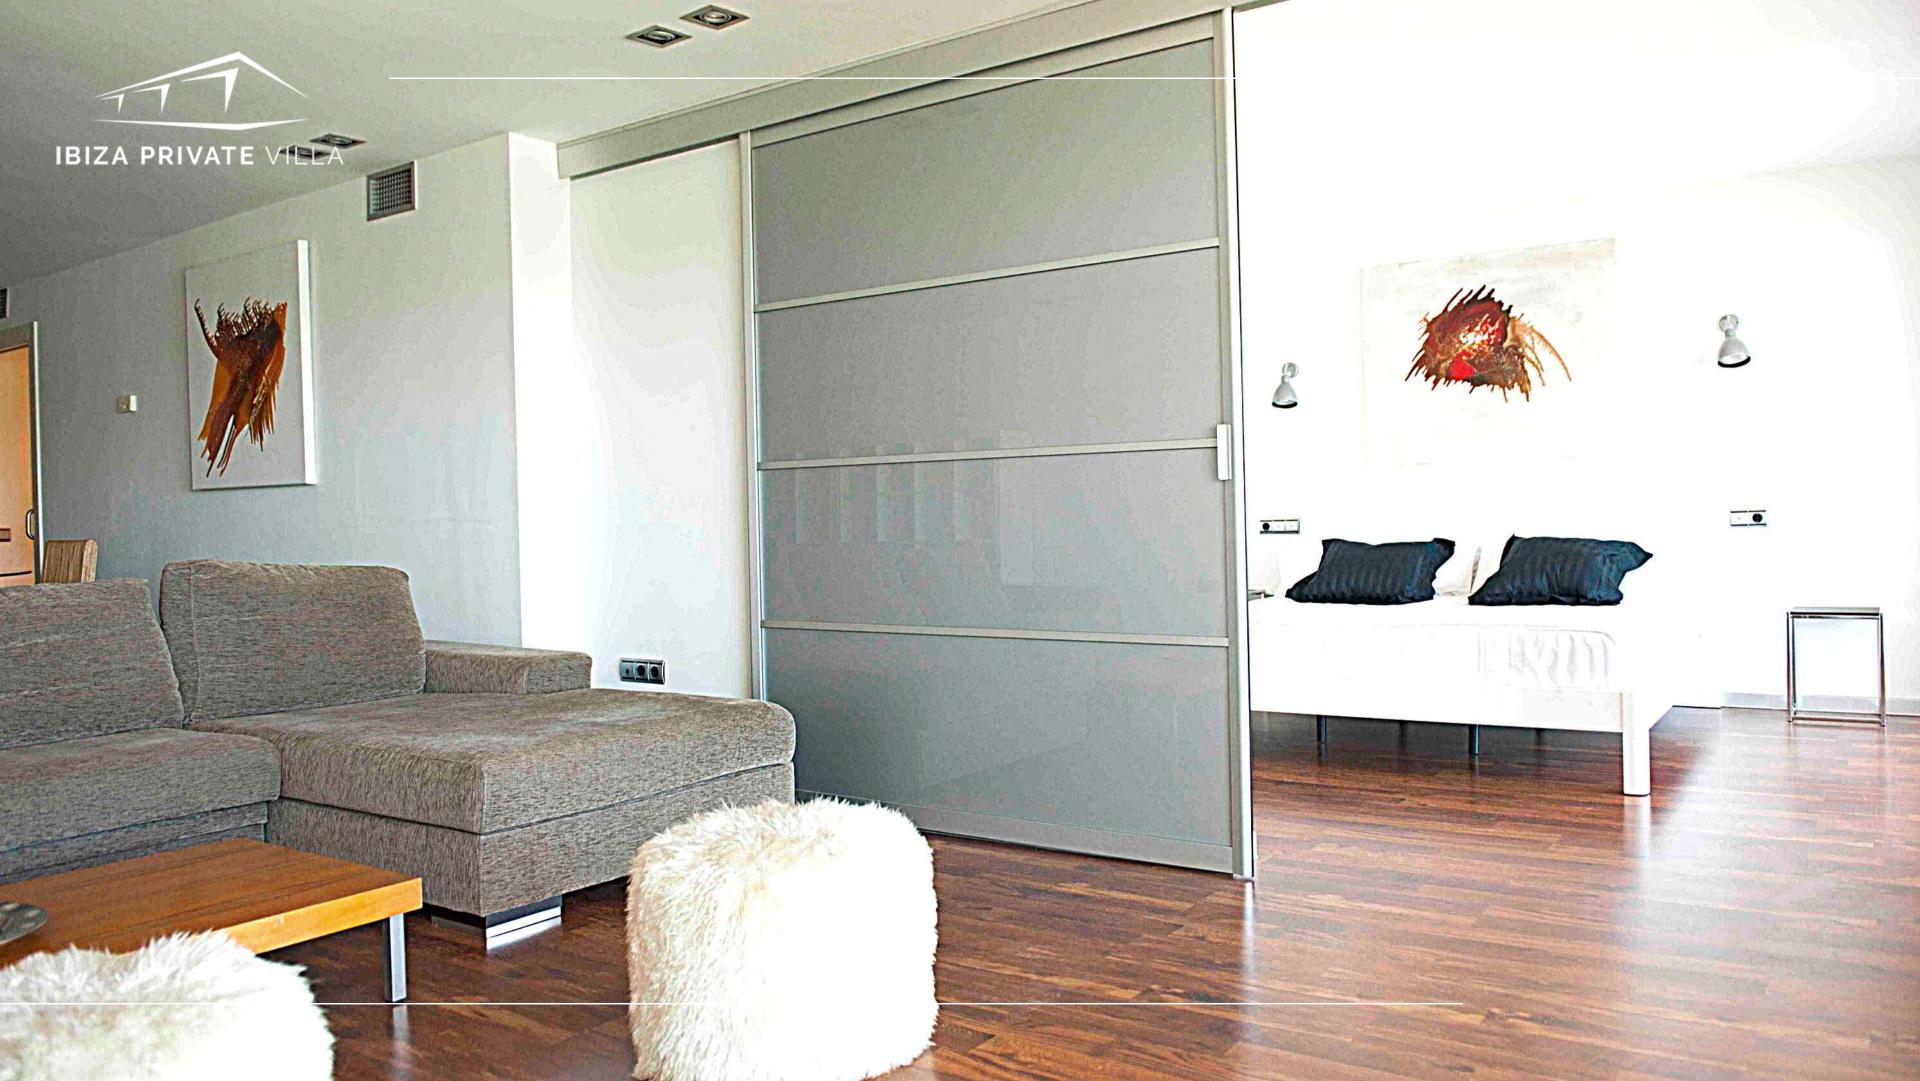

The building is less that 1 Km from the

The apartment has 180mq.

IBIZA PRIVATE VILLA

Living room with glass windows on a terrace in front to the see.

Three bedroom, one of them with see view, three bathroom. One suite with walk-in closet, idromassage bathtub and shower tube. Rowave.