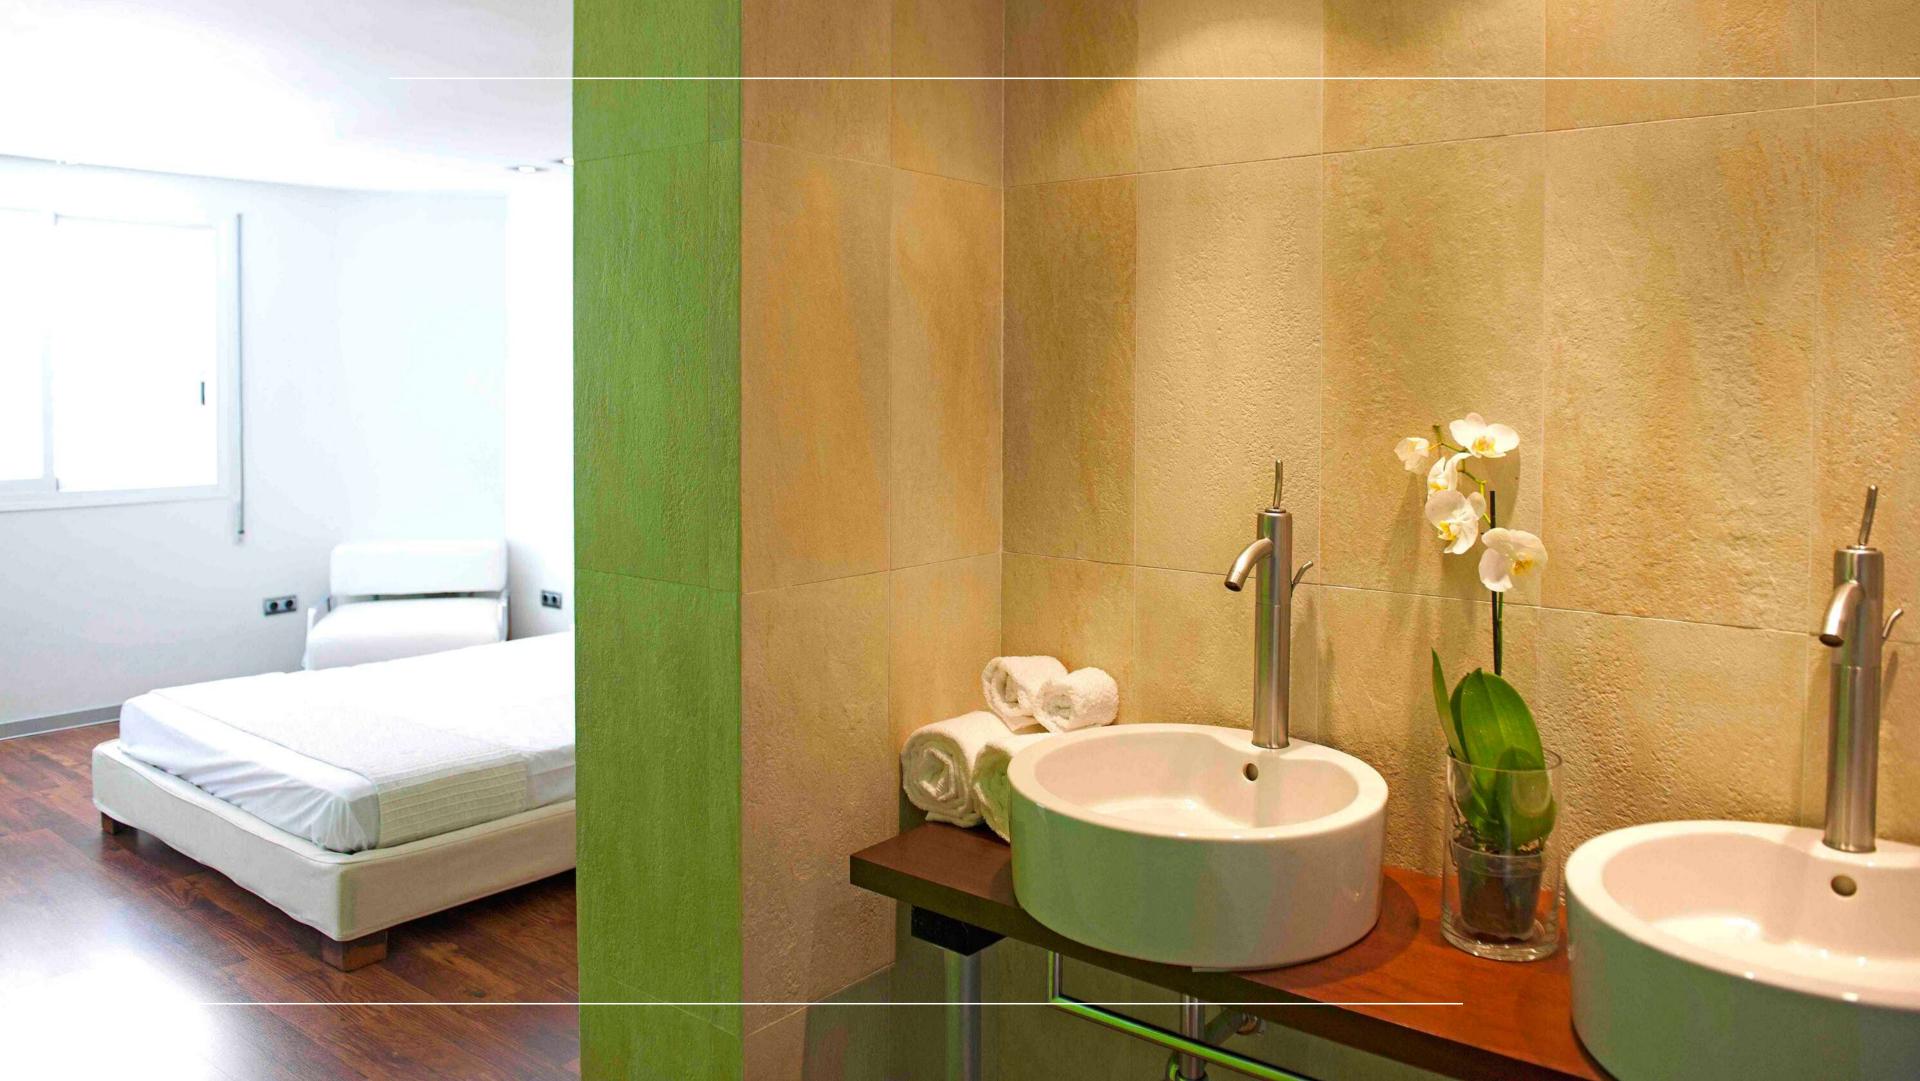

The building is less that 1 Km from the

The apartment has 180mq.

IBIZA PRIVATE VILLA

Living room with glass windows on a terrace in front to the see.

Three bedroom, one of them with see view, three bathroom. One suite with walk-in closet, idromassage bathtub and shower tube. Rowave.

Kitchen with a big living room with glass windows on a terrace in front to the see. Two tv Icd with satellite digital plus and internet wi-fi. Washing-machine, dishwasher, tumble dryer, oven, american fridge. Interior decoration by design. Aire conditioner.