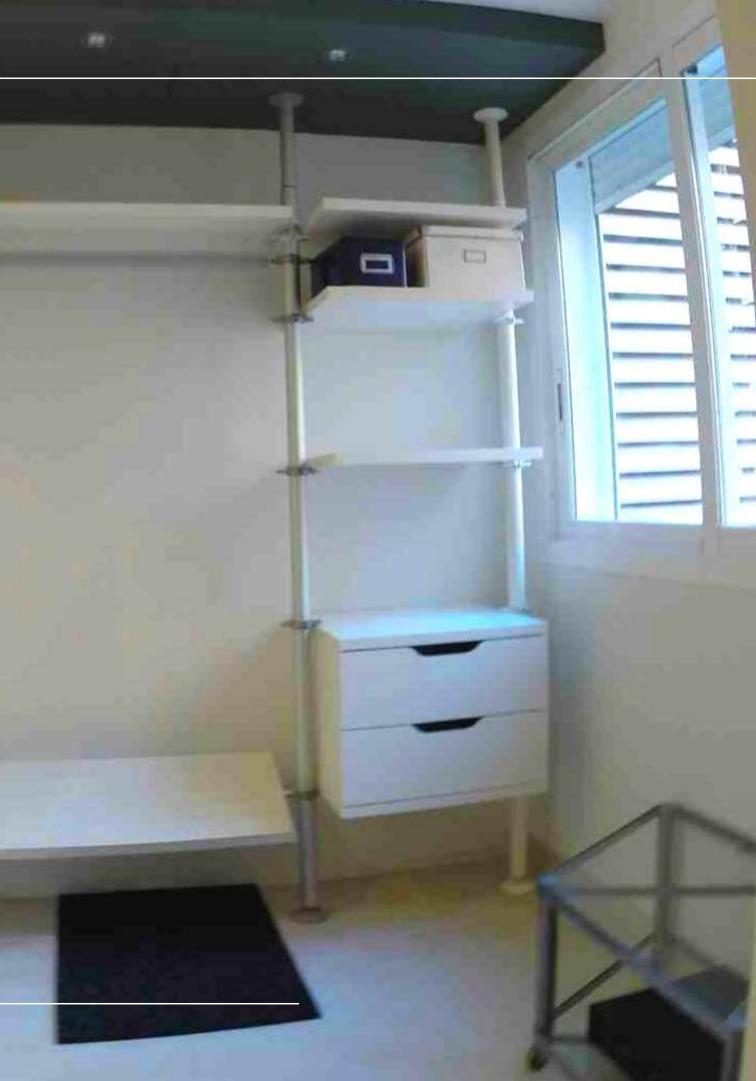

The building is less that 1 Km from the

The apartment has 180mq.

IBIZA PRIVATE VILLA

Living room with glass windows on a terrace in front to the see.

Three bedroom, one of them with see view, three bathroom. One suite with walk-in closet, idromassage bathtub and shower tube. Rowave.

Kitchen with a big living room with glass windows on a terrace in front to the see. Two tv Icd with satellite digital plus and internet wi-fi. Washing-machine, dishwasher, tumble dryer, oven, american fridge. Interior decoration by design. Aire conditioner.