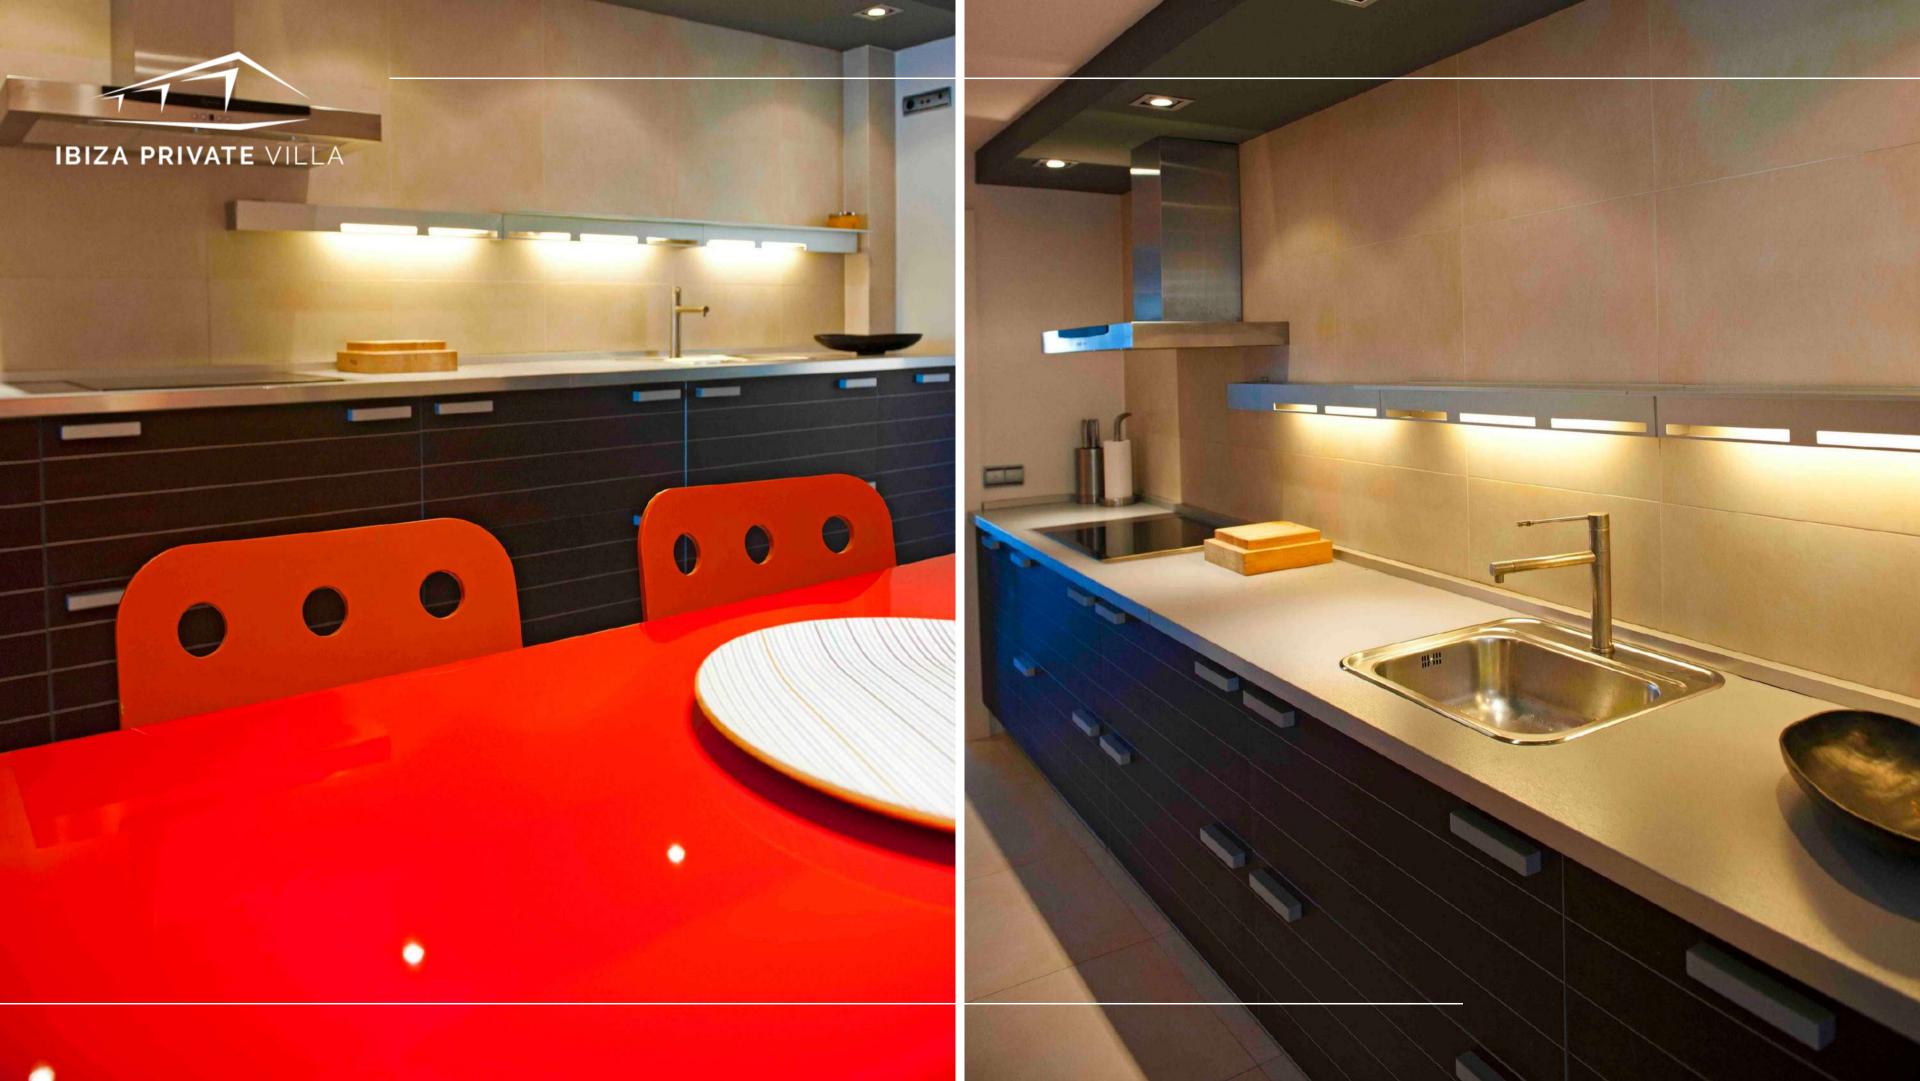

Kitchen with a big living room with glass windows on a terrace in front to the see. Two tv Icd with satellite digital plus and internet wi-fi. Washing-machine, dishwasher, tumble dryer, oven, american fridge. Interior decoration by design. Aire conditioner.