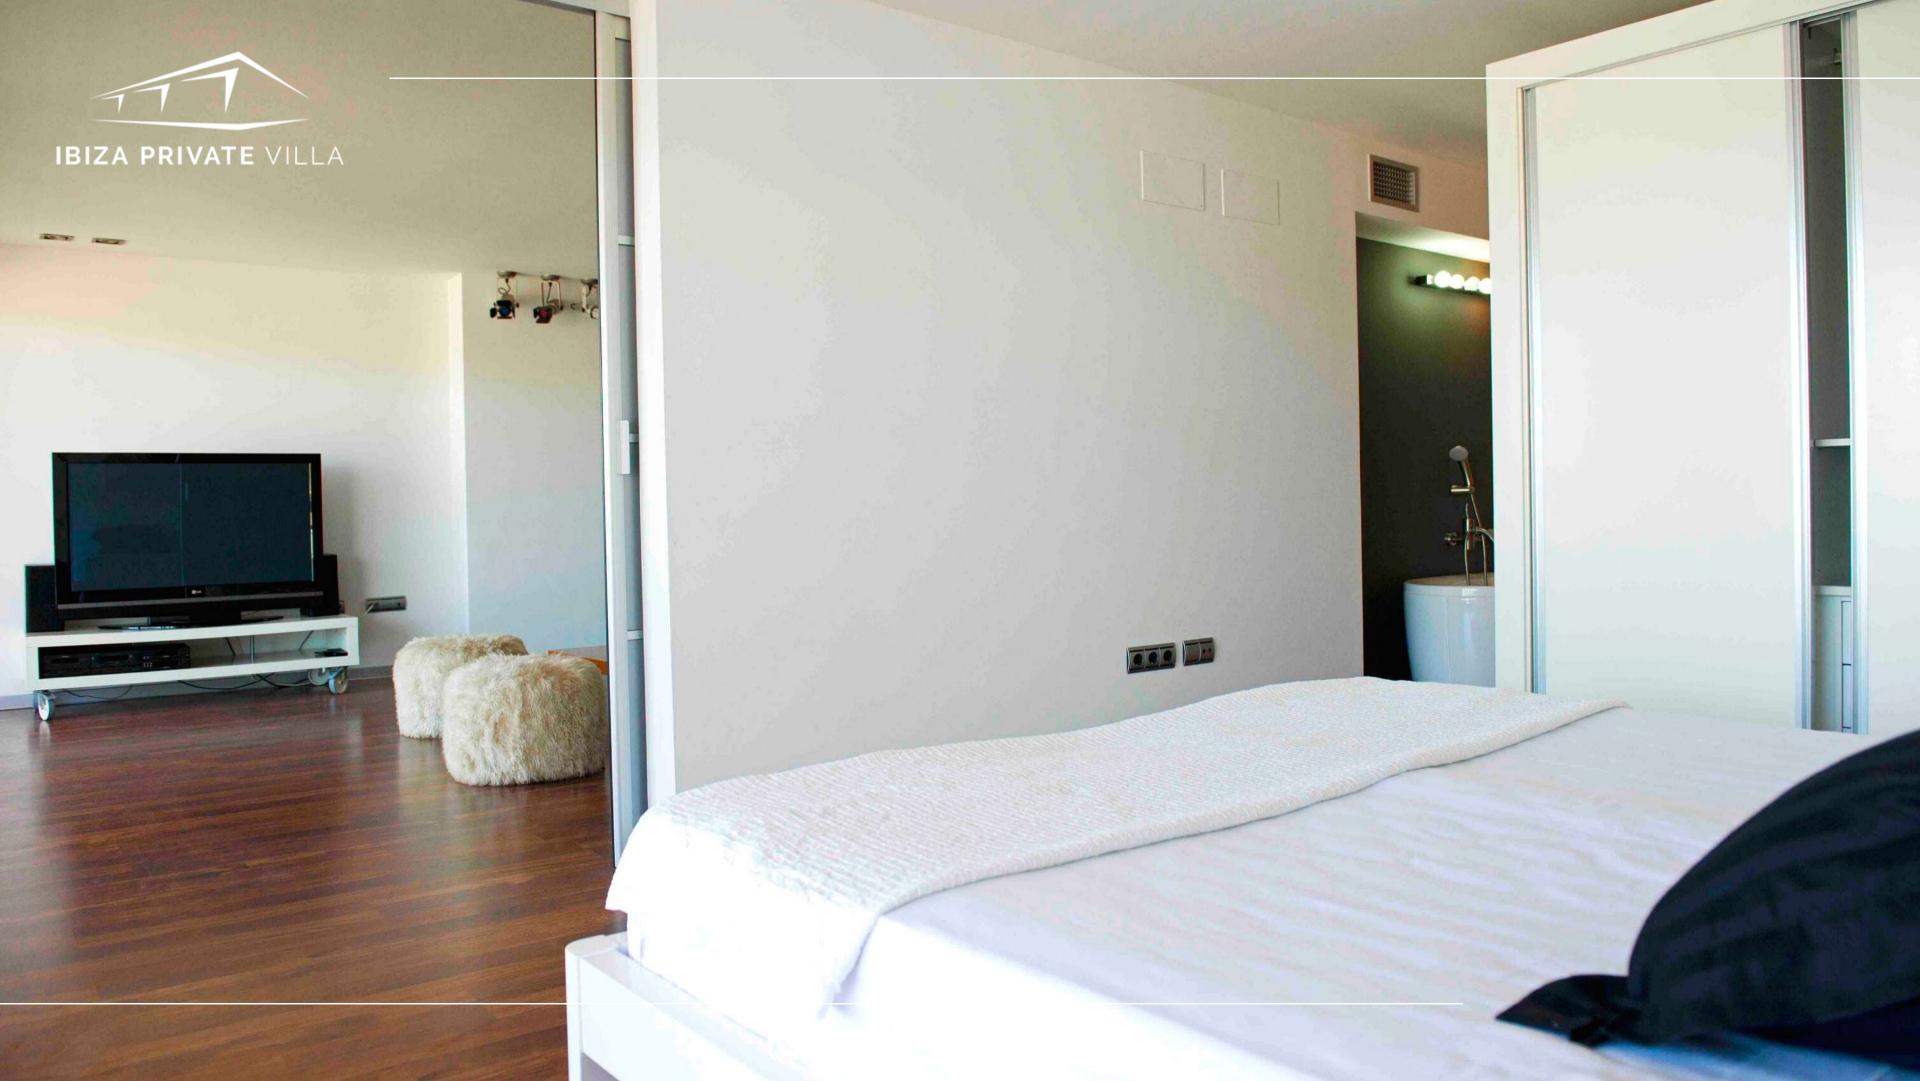

The building is less that 1 Km from the

The apartment has 180mq.

IBIZA PRIVATE VILLA

Living room with glass windows on a terrace in front to the see.

Three bedroom, one of them with see view, three bathroom. One suite with walk-in closet, idromassage bathtub and shower tube. Rowave.

Kitchen with a big living room with glass windows on a terrace in front to the see. Two tv Icd with satellite digital plus and internet wi-fi. Washing-machine, dishwasher, tumble dryer, oven, american fridge. Interior decoration by design. Aire conditioner.