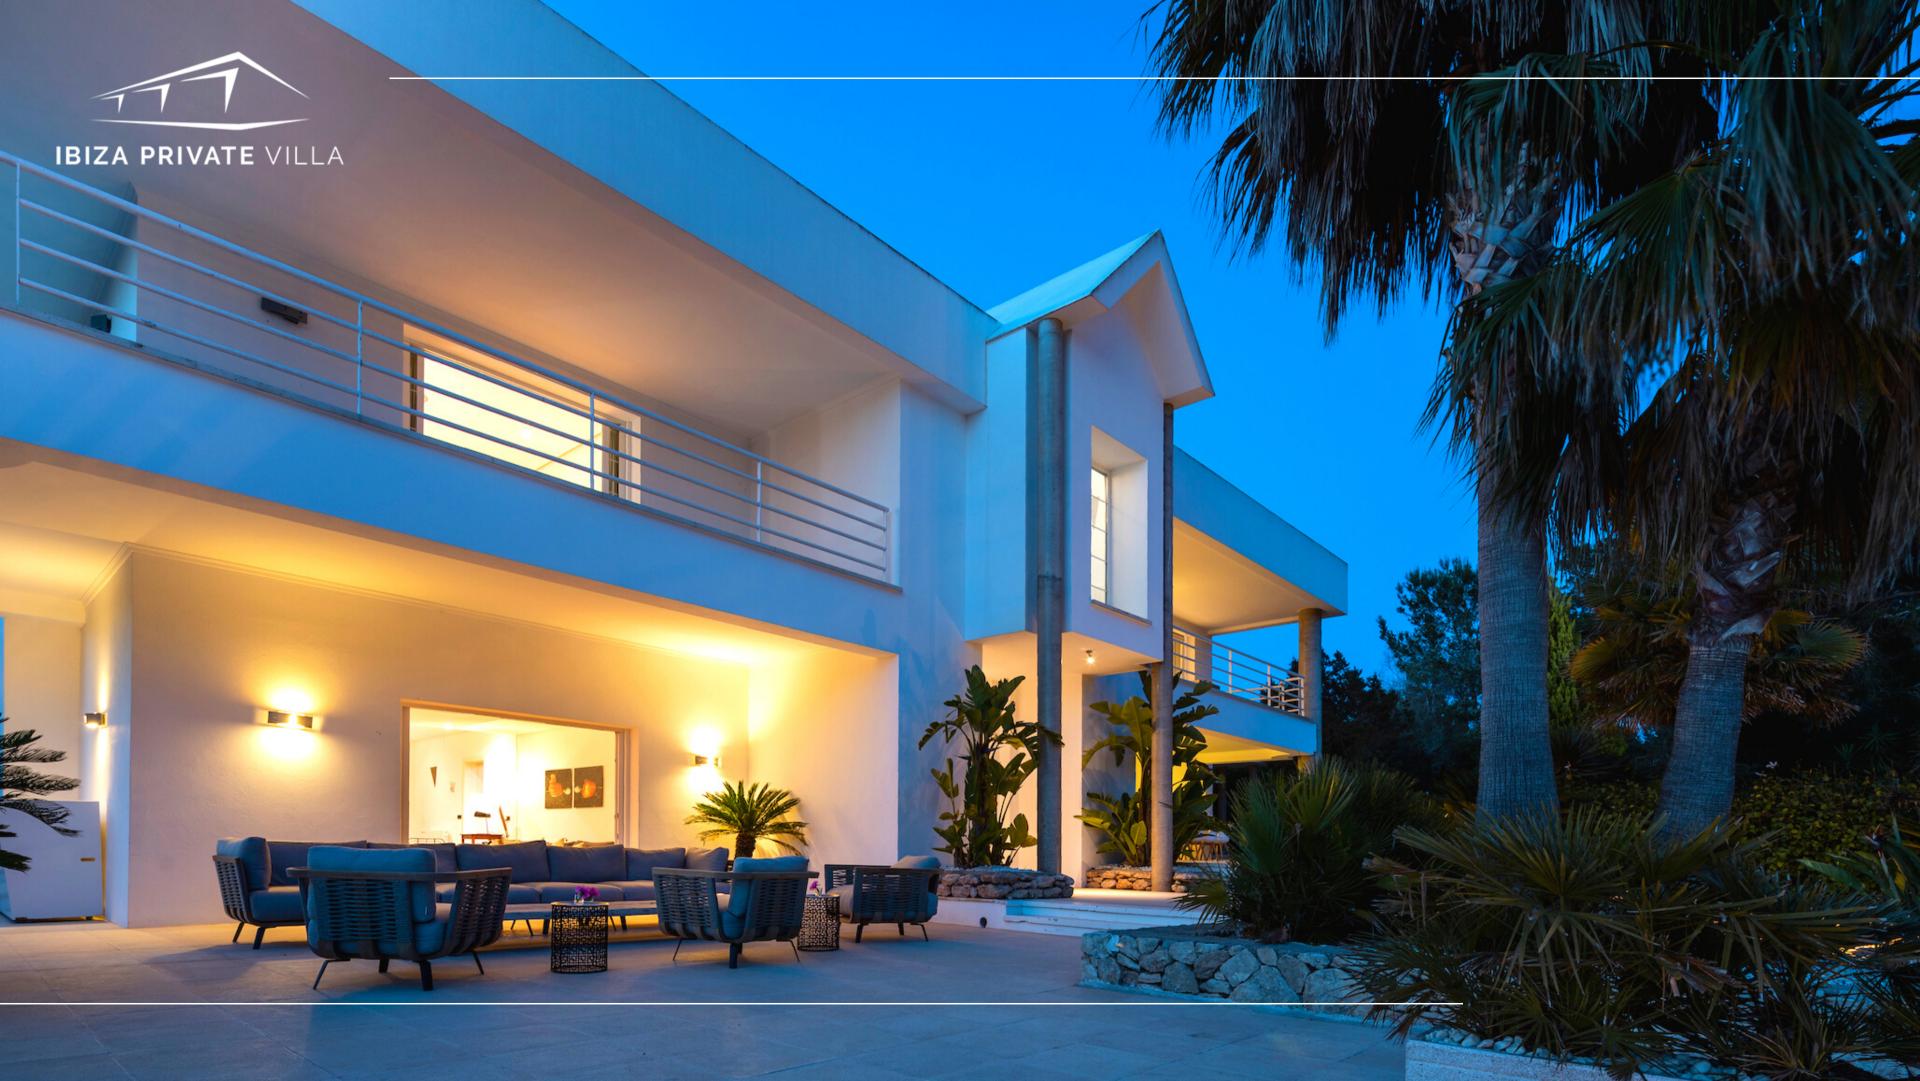

Laundry

Dryer

Washing machine

Central heating

Beach volley court

Bowls court

The property comes with a fenced garden featuring a generous variety of Mediterranean vegetation, tropical plants and fruit trees surrounding the 850 m2 built area where a beautiful swimming pool reigns in the heart of the construction.

Walls made by natural stones together with warm wood furnishings enhance the charming atmosphere like in a 5 stars Spa Resort in order to deliver a luxury experience.

You will be pleased by multiple dining and lounge areas, terraces and balconies being sure to find the right corner to contemplate the relaxing open sky and the country-side view either enjoying the numerous sunbeds with umbrellas and mattresses around the pool.