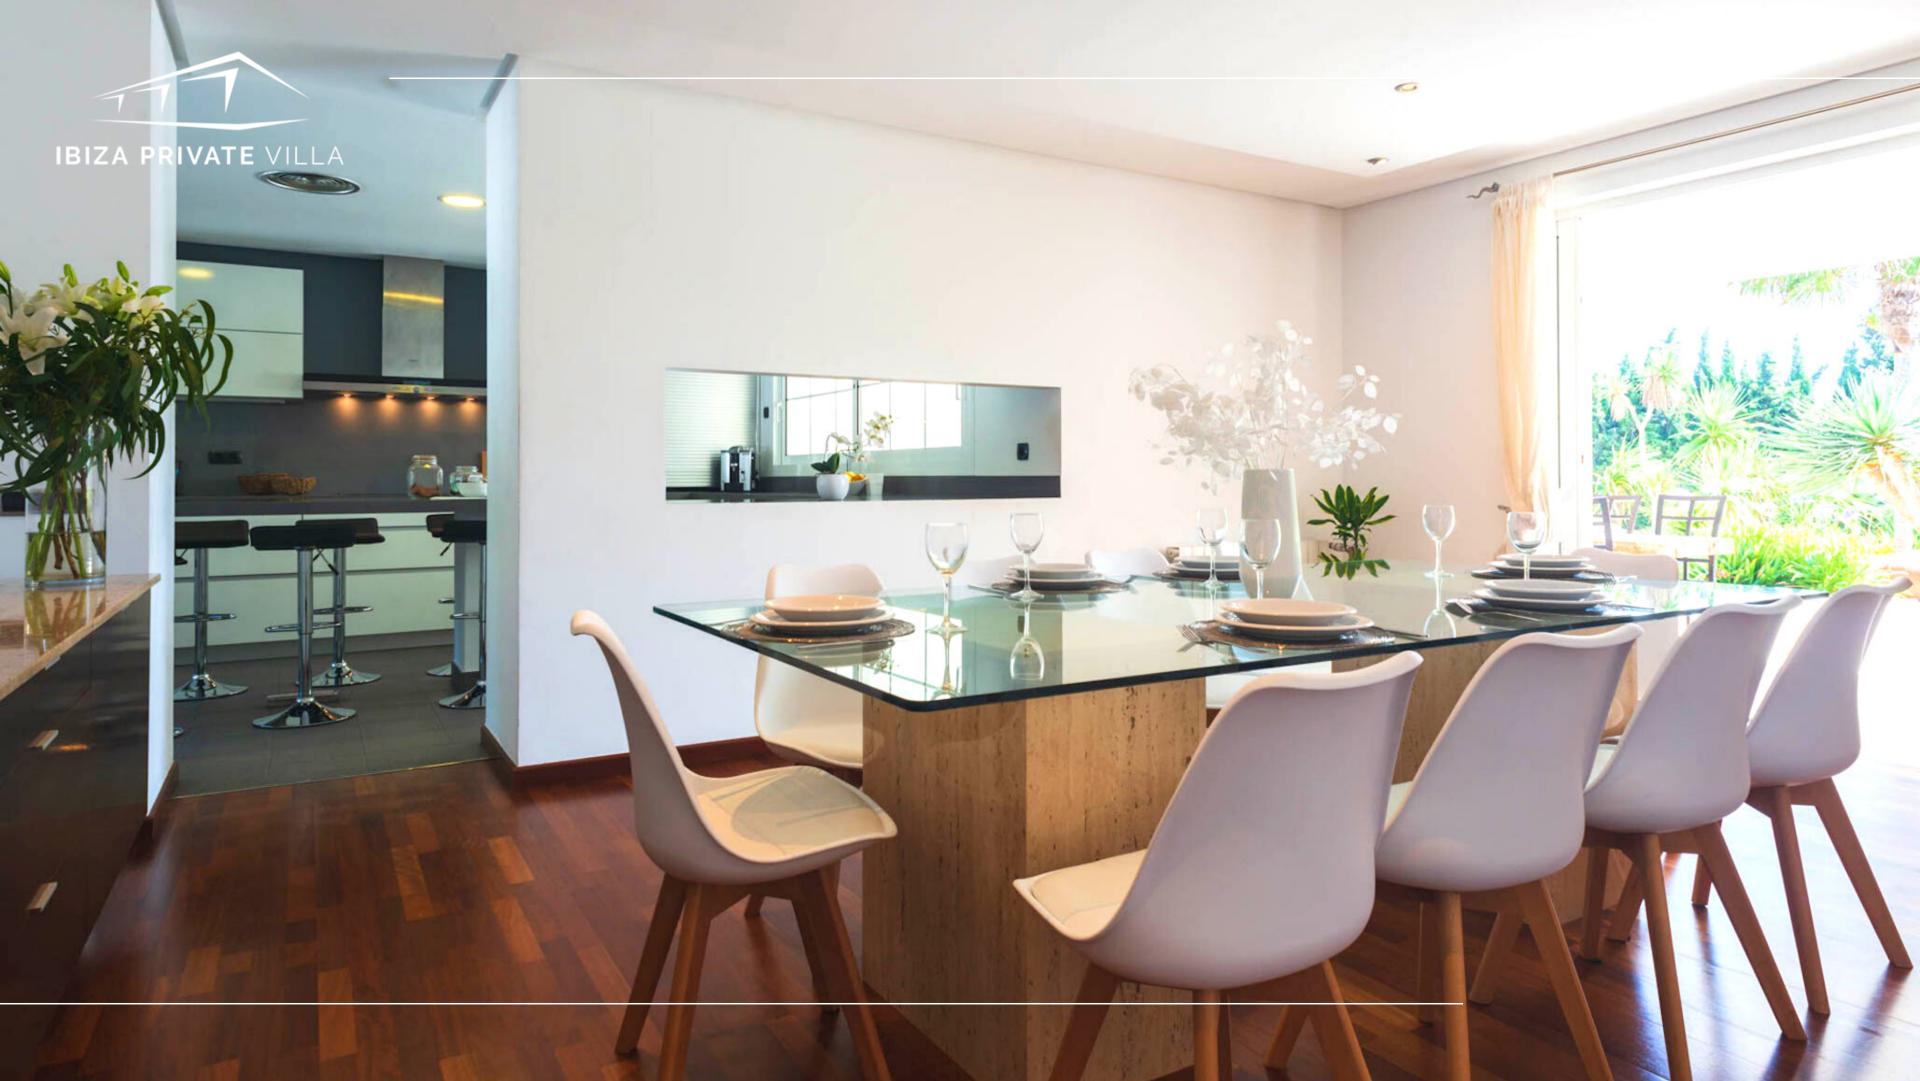

access outside

- Internal dining room
- 2 covered external dining areas
- Covered Barbecue
- 2 guest houses
- Fenced garden
- Multiple chill out and lounge areas
- Swimming pool with numerous

sunbeds

- · Service bathroom by the pool
- · Country view
- · Electric gate