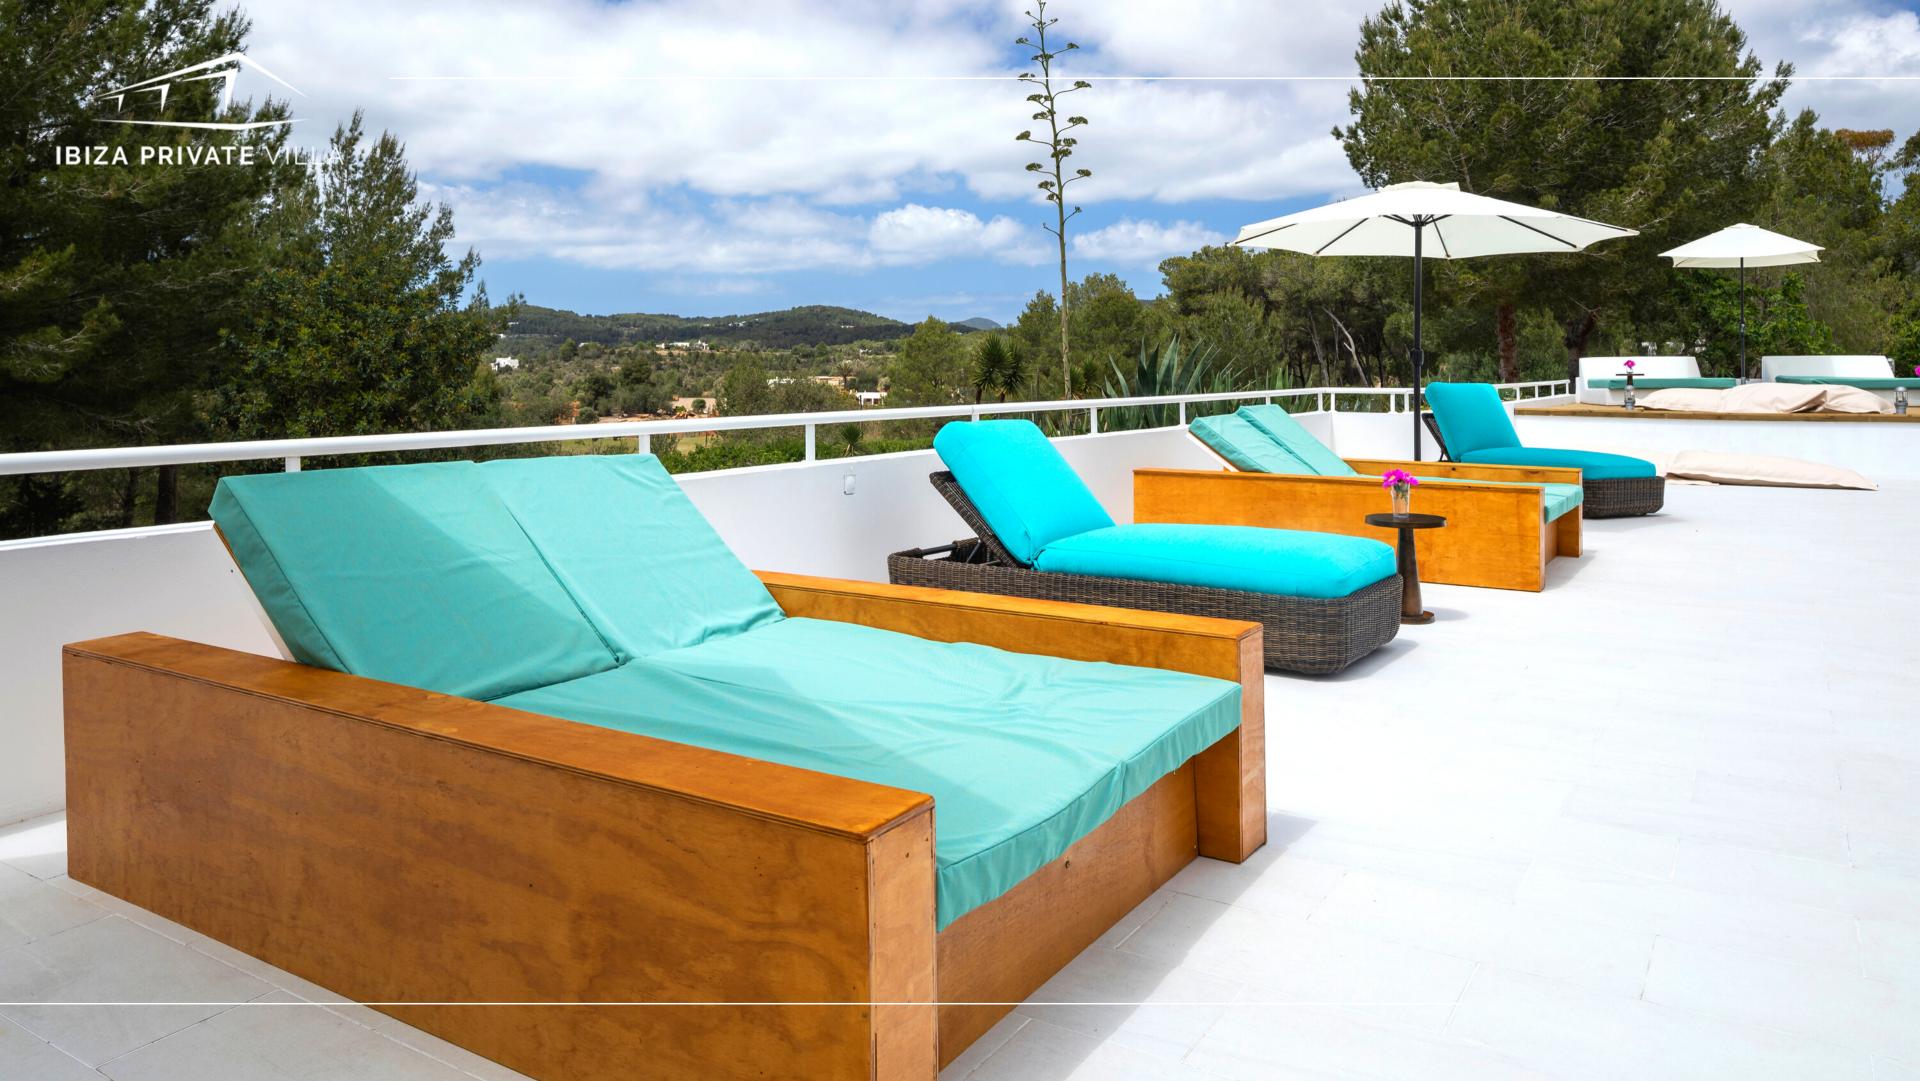

Walls made by natural stones together with warm wood furnishings enhance the charming atmosphere like in a 5 stars Spa Resort in order to deliver a luxury experience.

You will be pleased by multiple dining and lounge areas, terraces and balconies being sure to find the right corner to contemplate the relaxing open sky and the country-side view either enjoying the numerous sunbeds with umbrellas and mattresses around the pool.