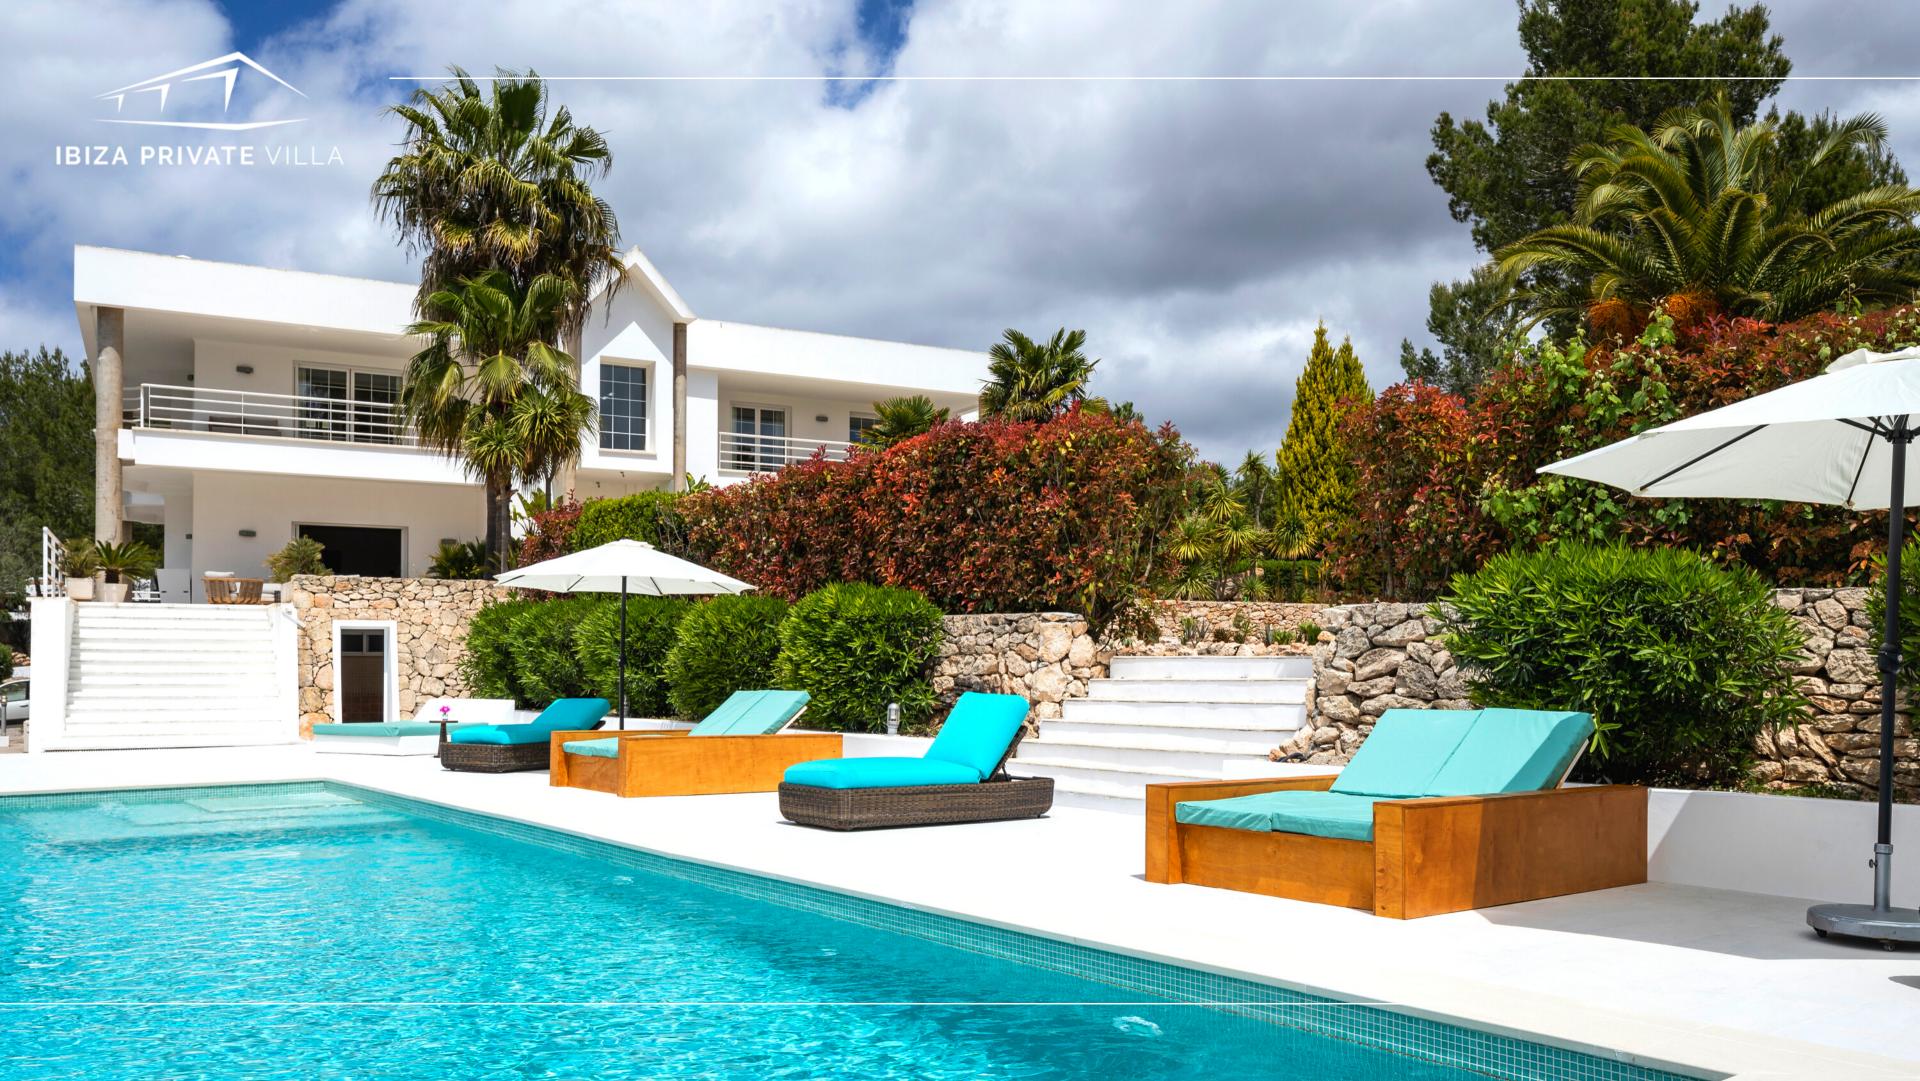

Laundry

Dryer

Washing machine

Central heating

Beach volley court

Bowls court

The property comes with a fenced garden featuring a generous variety of Mediterranean vegetation, tropical plants and fruit trees surrounding the 850 m2 built area where a beautiful swimming pool reigns in the heart of the construction.

Walls made by natural stones together with warm wood furnishings enhance the charming atmosphere like in a 5 stars Spa Resort in order to deliver a luxury experience.

You will be pleased by multiple dining and lounge areas, terraces and balconies being sure to find the right corner to contemplate the relaxing open sky and the country-side view either enjoying the numerous sunbeds with umbrellas and mattresses around the pool.