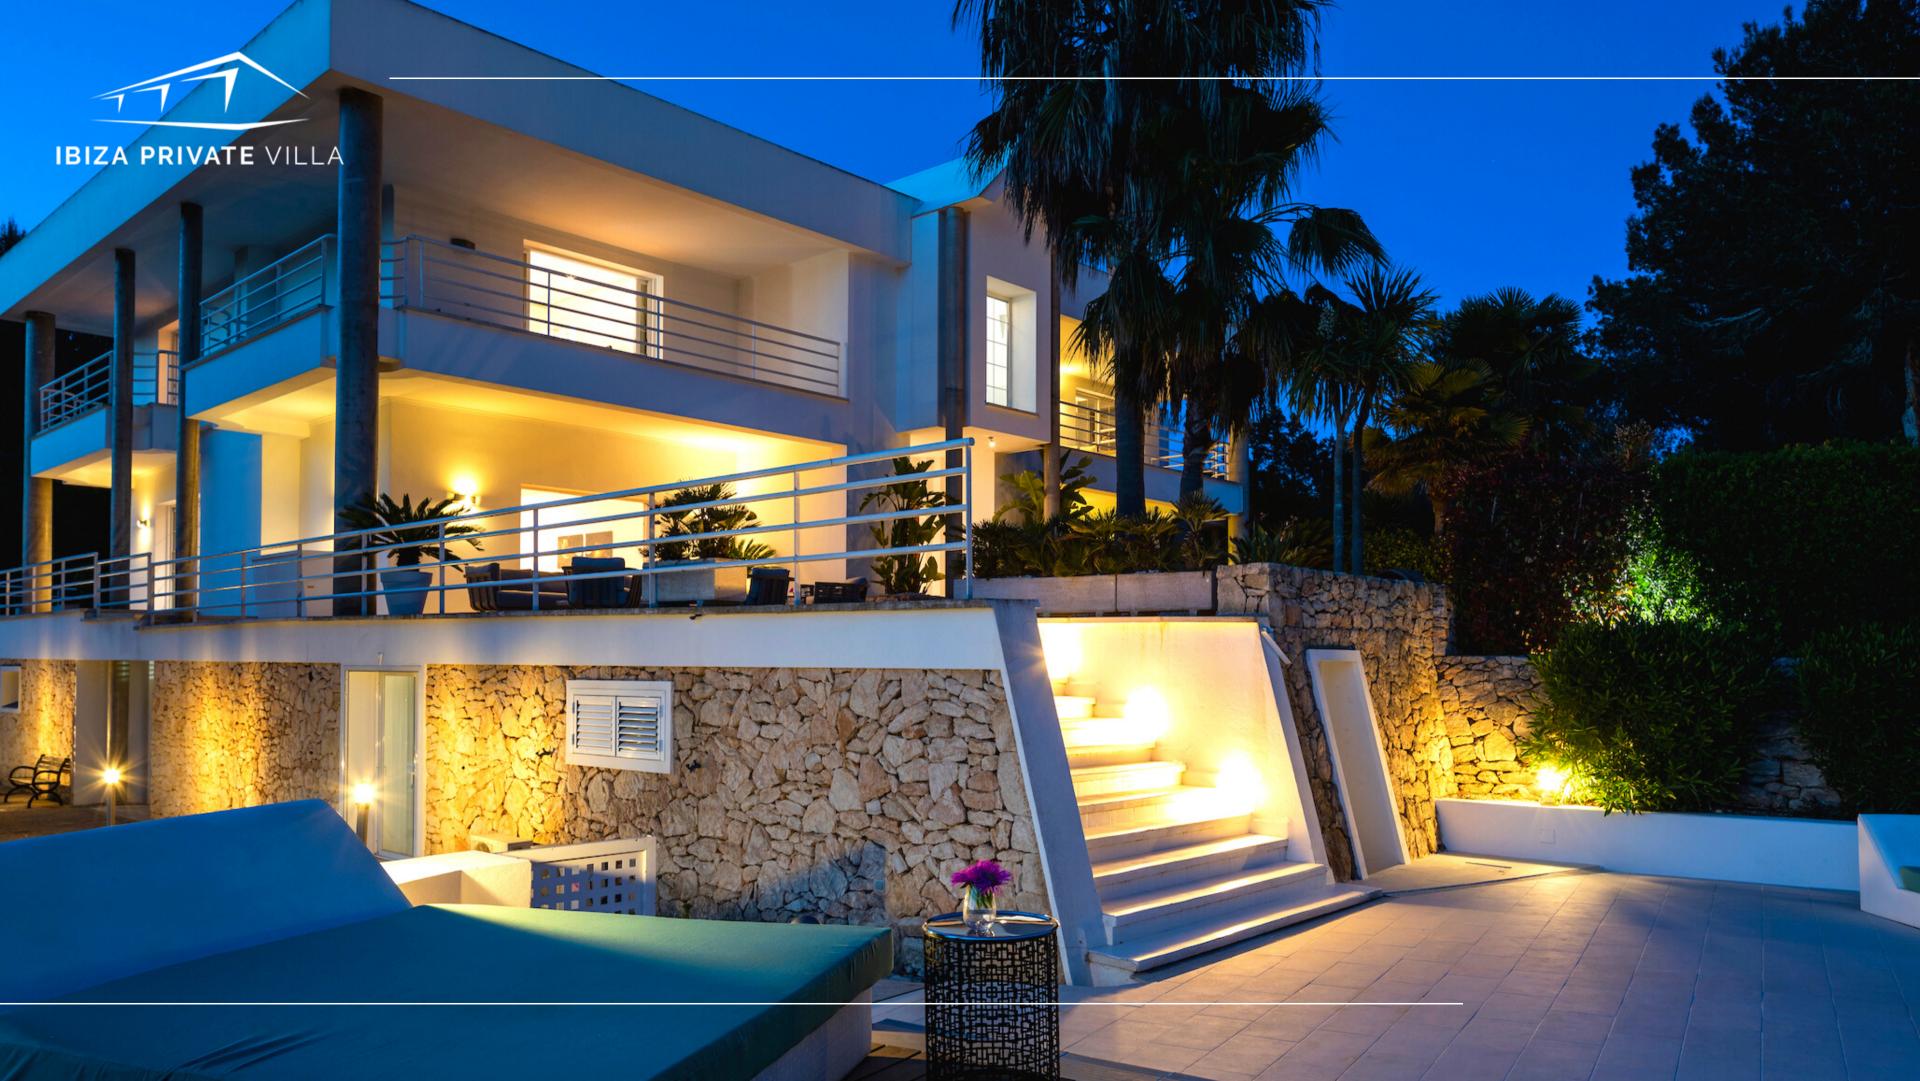

## THE PROPERTY

Villa Minerva, Santa Gertrudis. Ibiza Good vibes into mystic greens

- 850 m<sup>2</sup>
- 9 bedrooms
- 10 bathroom
- Swimming pool

Laundry

Dryer

Washing machine

Central heating

Beach volley court

Bowls court

The property comes with a fenced garden featuring a generous variety of Mediterranean vegetation, tropical plants and fruit trees surrounding the 850 m2 built area where a beautiful swimming pool reigns in the heart of the construction.

Walls made by natural stones together with warm wood furnishings enhance the charming atmosphere like in a 5 stars Spa Resort in order to deliver a luxury experience.

You will be pleased by multiple dining and lounge areas, terraces and balconies being sure to find the right corner to contemplate the relaxing open sky and the country-side view either enjoying the numerous sunbeds with umbrellas and mattresses around the pool.