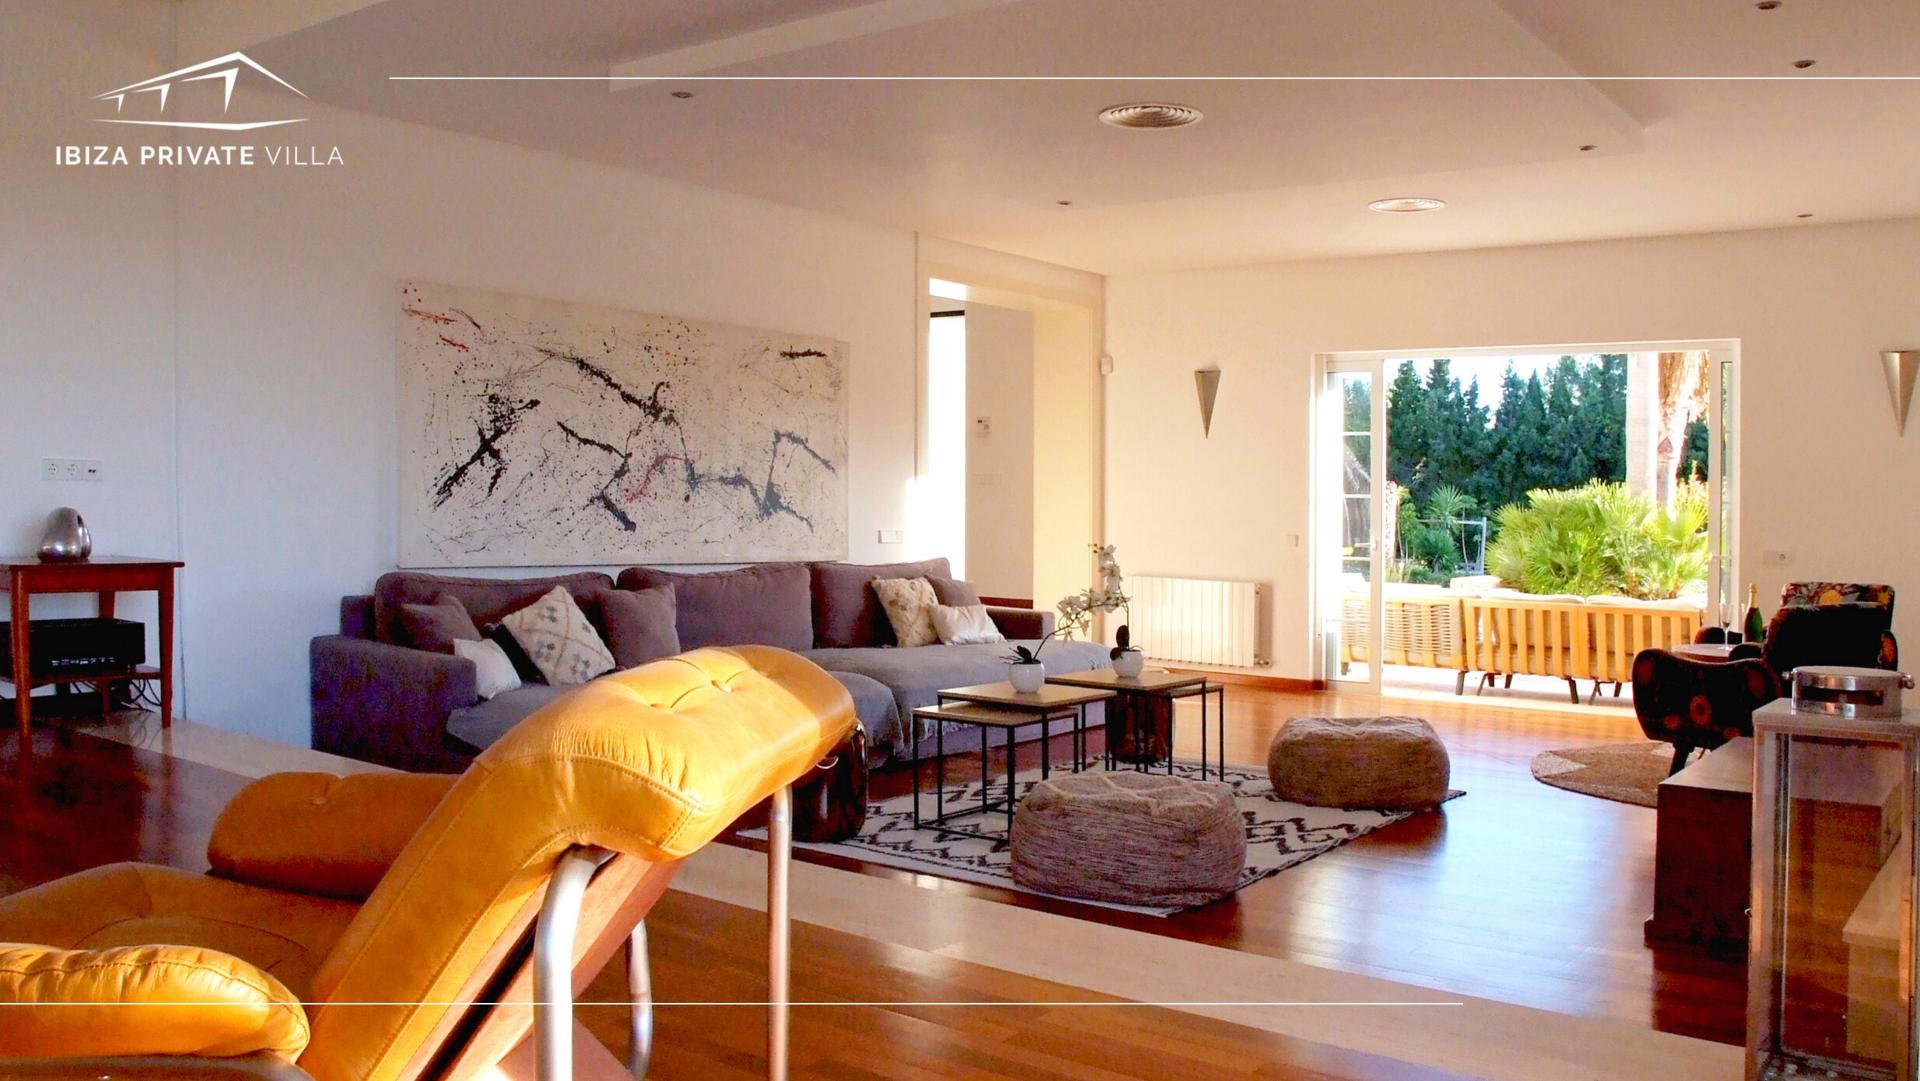

## Other house features:

- Jacuzzi pool(Master Suite)
- Individual external entrance in 3

bedrooms of the main house

- Separate fully equipped kitchen
- · Breakfast area
- Spacious living room with direct

access outside

- Internal dining room
- 2 covered external dining areas
- Covered Barbecue
- 2 guest houses
- Fenced garden
- Multiple chill out and lounge areas
- Swimming pool with numerous

sunbeds

- · Service bathroom by the pool
- · Country view
- · Electric gate

Walls made by natural stones together with warm wood furnishings enhance the charming atmosphere like in a 5 stars Spa Resort in order to deliver a luxury experience.

You will be pleased by multiple dining and lounge areas, terraces and balconies being sure to find the right corner to contemplate the relaxing open sky and the country-side view either enjoying the numerous sunbeds with umbrellas and mattresses around the pool.