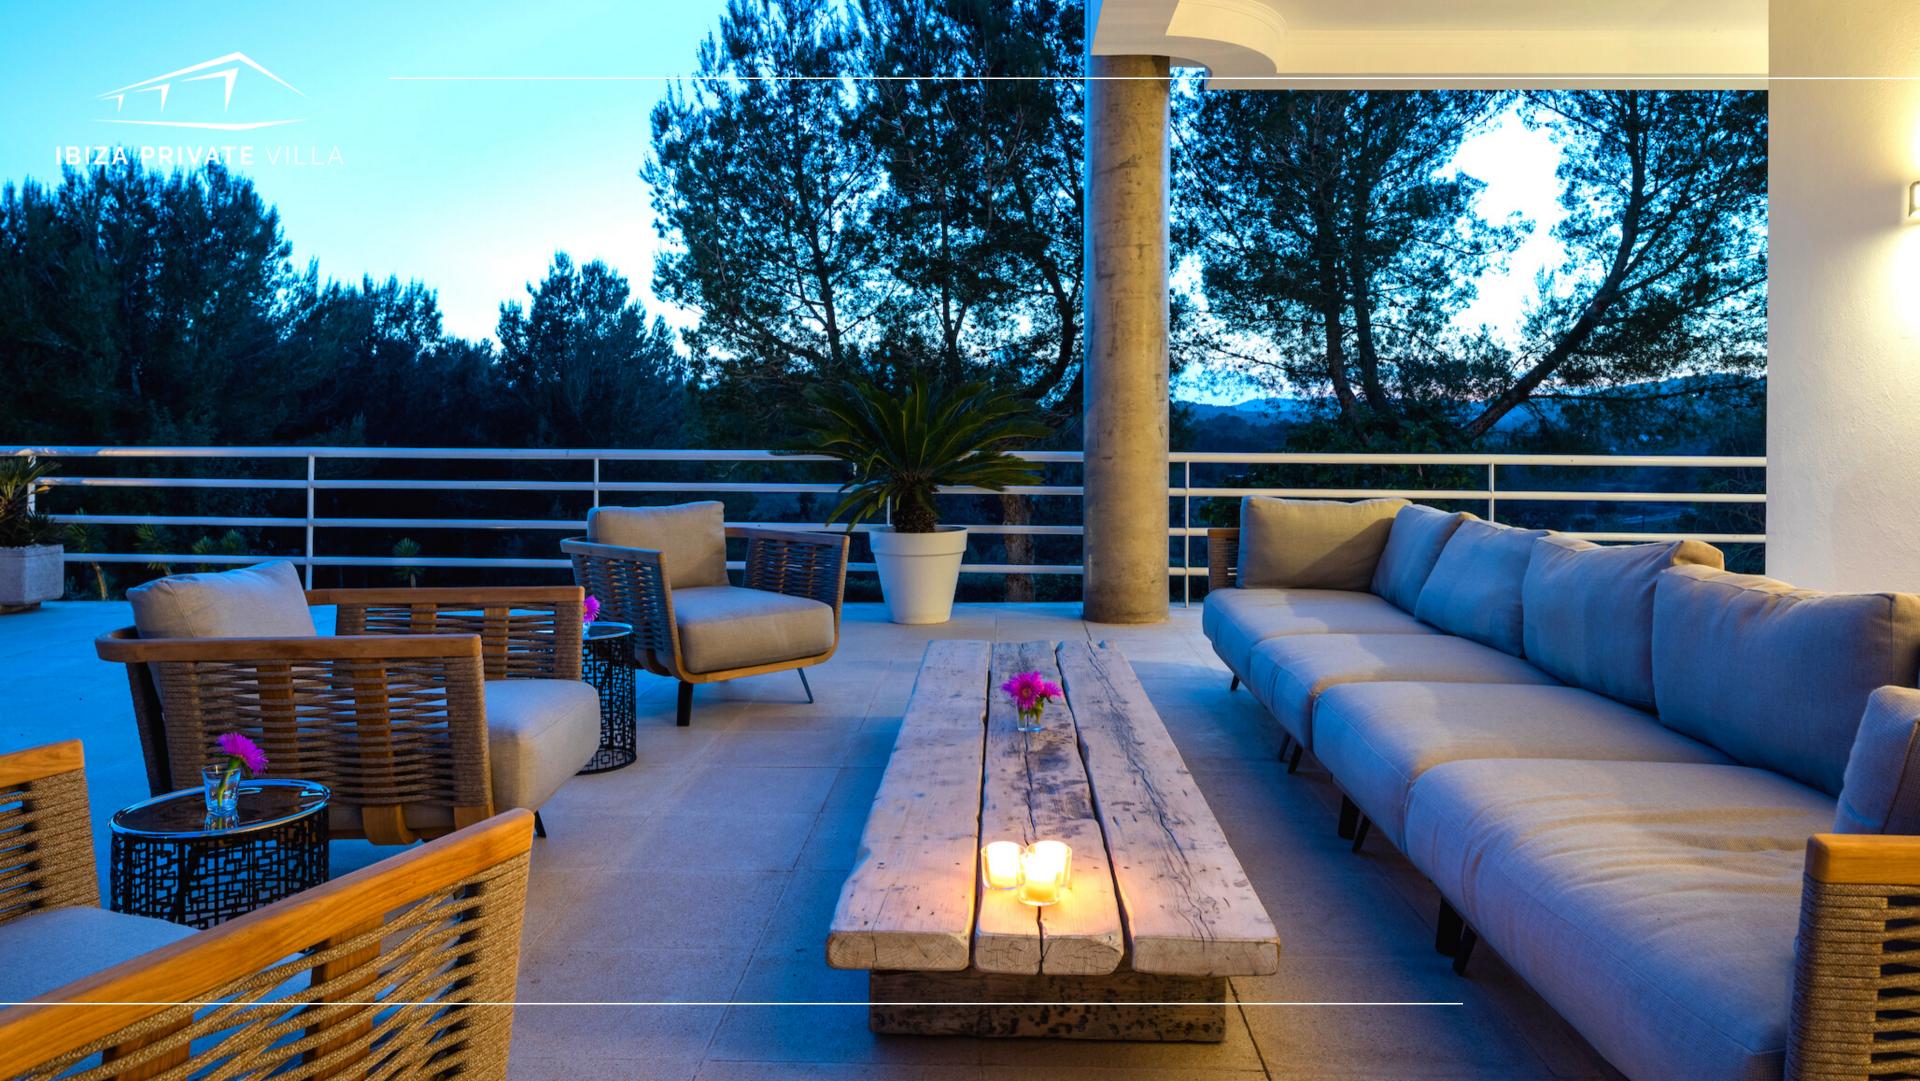

access outside

- Internal dining room
- 2 covered external dining areas
- Covered Barbecue
- 2 guest houses
- Fenced garden
- Multiple chill out and lounge areas
- Swimming pool with numerous

sunbeds

- · Service bathroom by the pool
- · Country view
- · Electric gate

Walls made by natural stones together with warm wood furnishings enhance the charming atmosphere like in a 5 stars Spa Resort in order to deliver a luxury experience.

You will be pleased by multiple dining and lounge areas, terraces and balconies being sure to find the right corner to contemplate the relaxing open sky and the country-side view either enjoying the numerous sunbeds with umbrellas and mattresses around the pool.