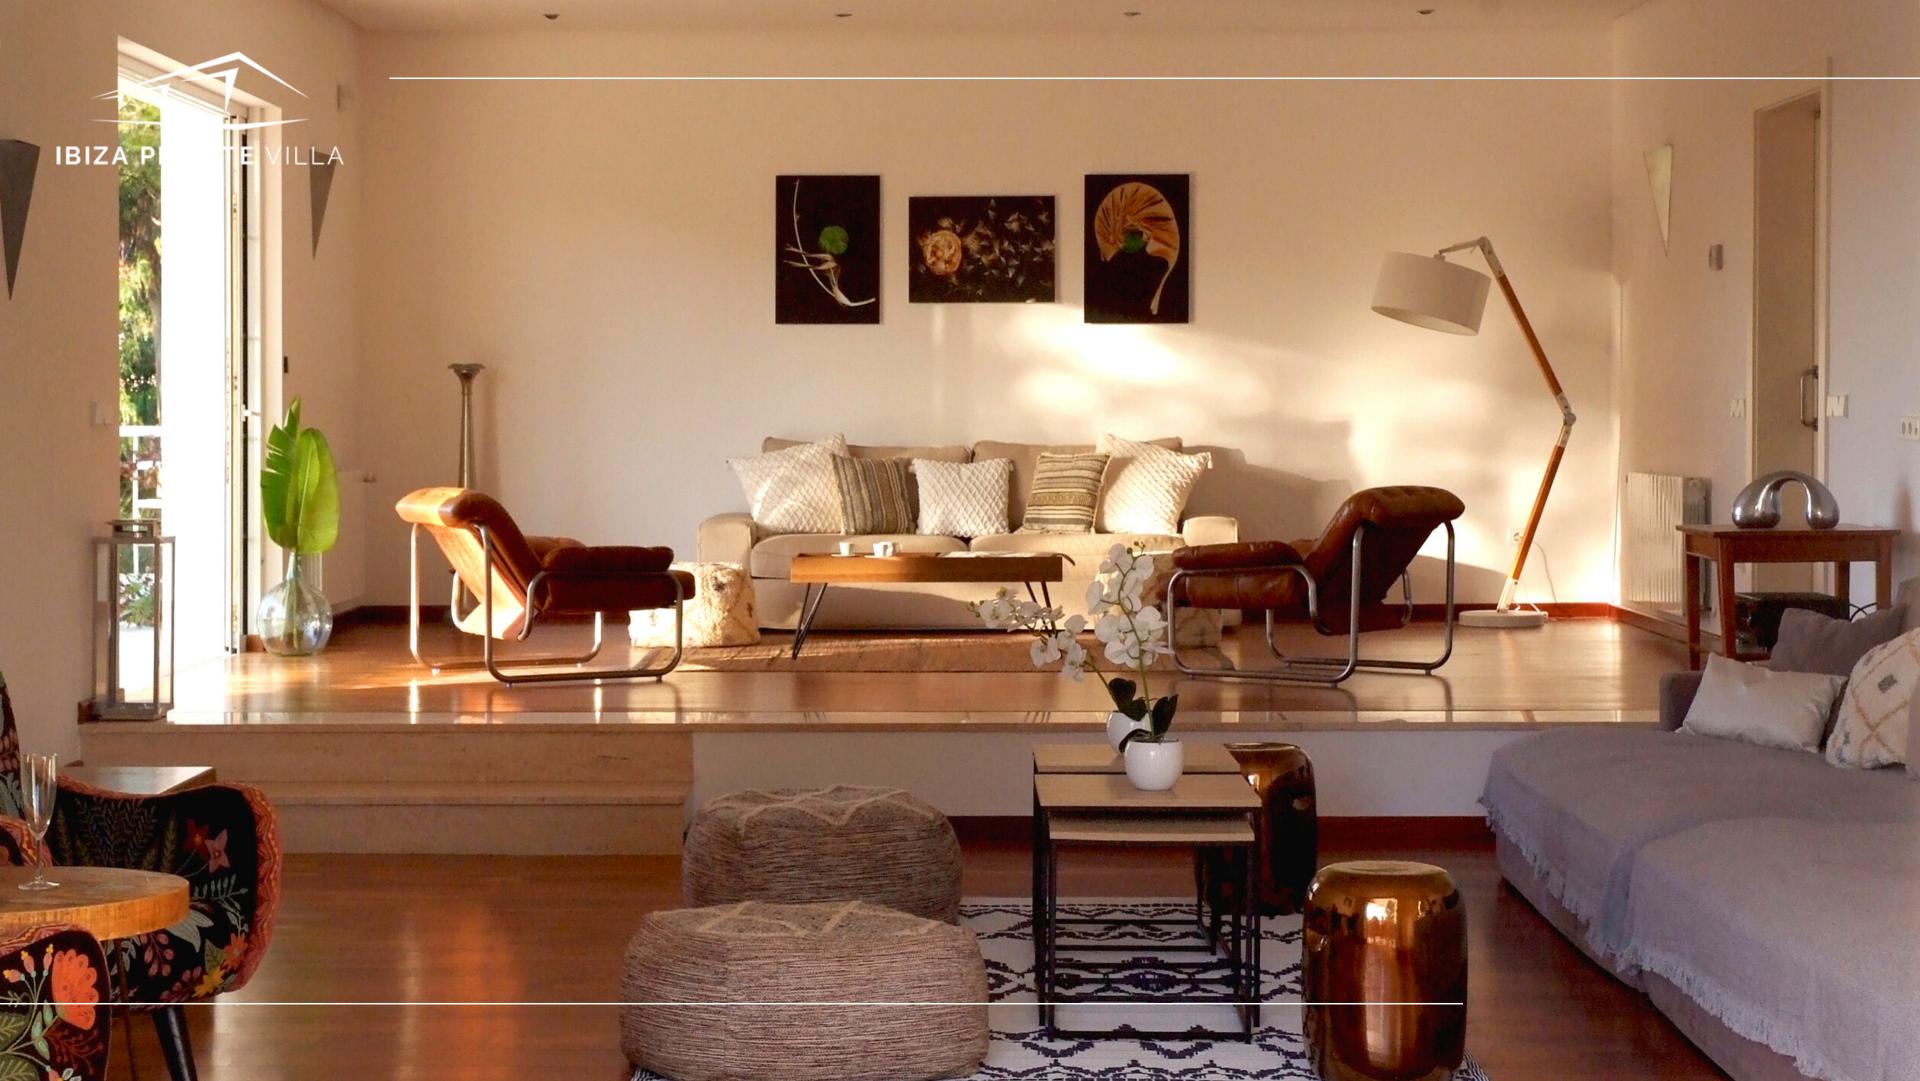

## Other house features:

- Jacuzzi pool(Master Suite)
- Individual external entrance in 3

bedrooms of the main house

- Separate fully equipped kitchen
- · Breakfast area
- Spacious living room with direct

Walls made by natural stones together with warm wood furnishings enhance the charming atmosphere like in a 5 stars Spa Resort in order to deliver a luxury experience.

You will be pleased by multiple dining and lounge areas, terraces and balconies being sure to find the right corner to contemplate the relaxing open sky and the country-side view either enjoying the numerous sunbeds with umbrellas and mattresses around the pool.