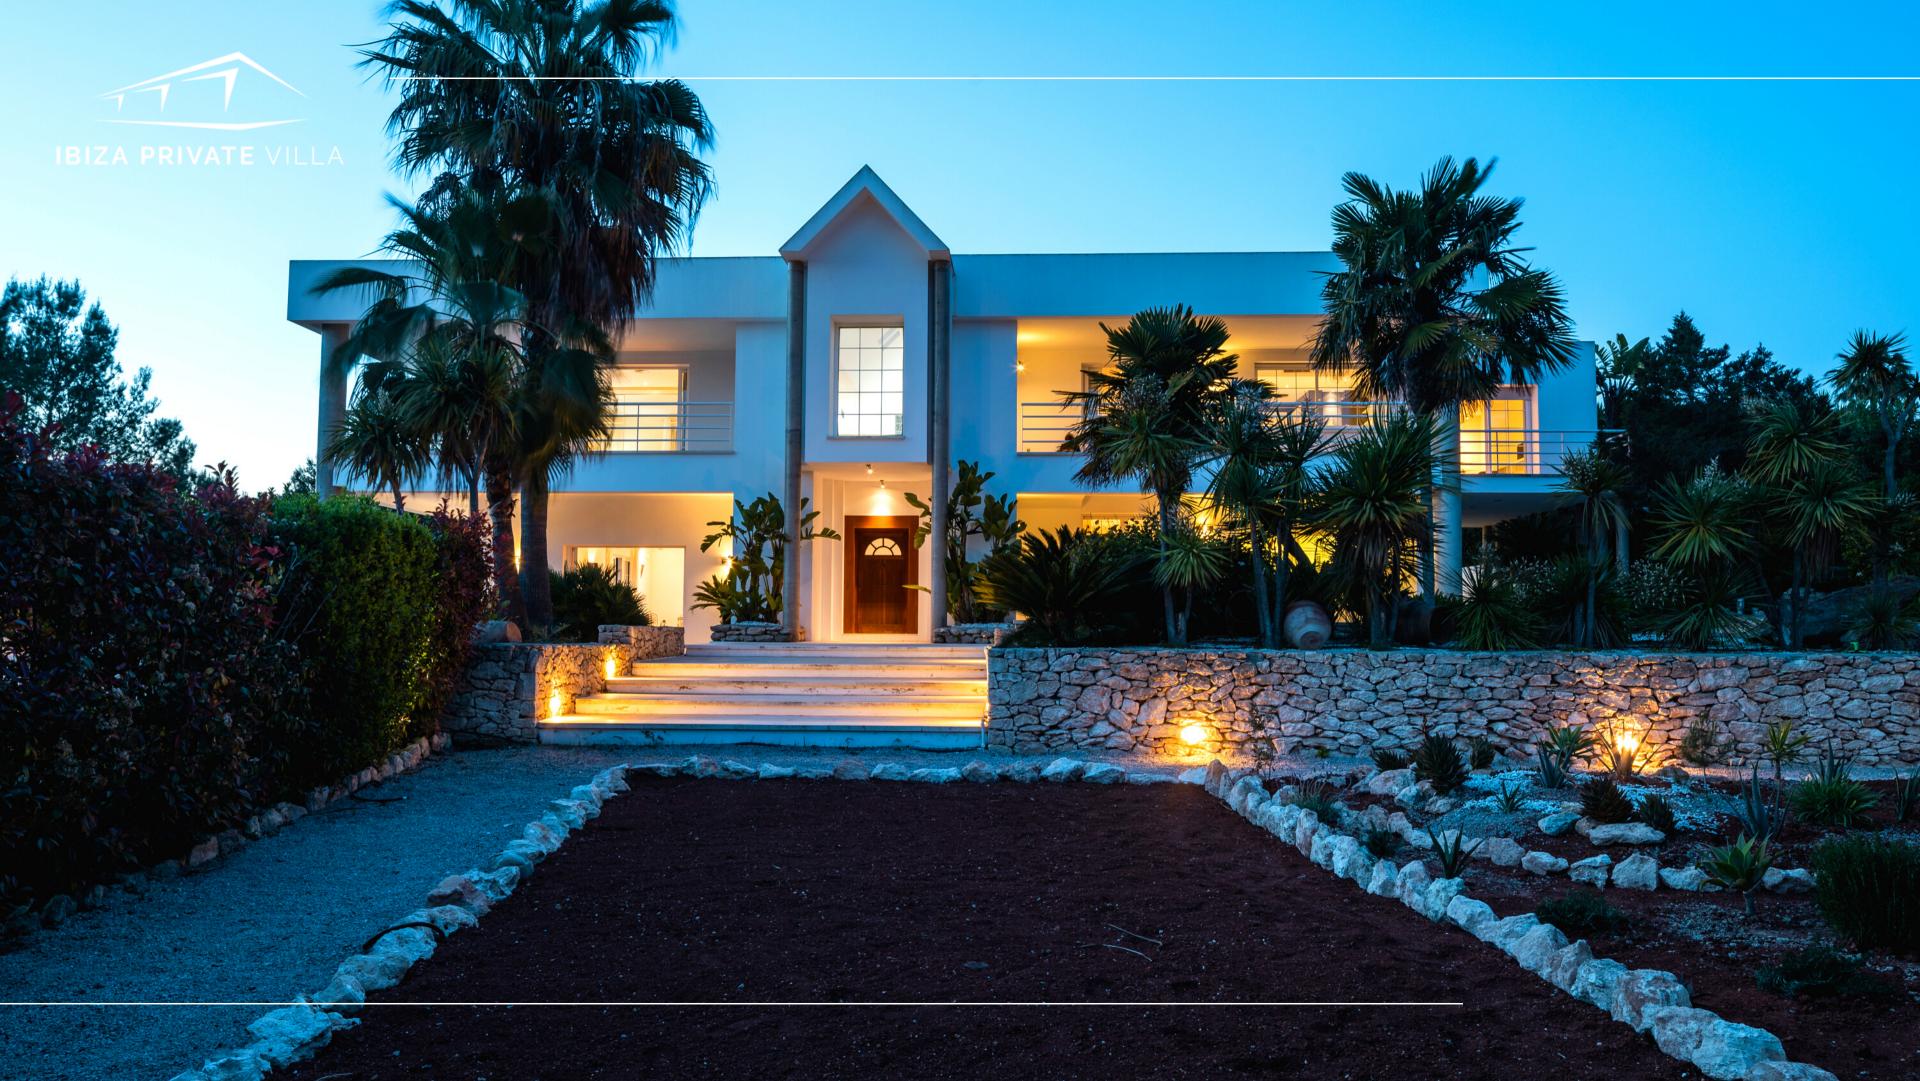

## THE PROPERTY

Villa Minerva, Santa Gertrudis. Ibiza Good vibes into mystic greens

- 850 m<sup>2</sup>
- 9 bedrooms
- 10 bathroom
- Swimming pool

Laundry

Dryer

Washing machine

Central heating

Beach volley court

Bowls court

The property comes with a fenced garden featuring a generous variety of Mediterranean vegetation, tropical plants and fruit trees surrounding the 850 m2 built area where a beautiful swimming pool reigns in the heart of the construction.

Walls made by natural stones together with warm wood furnishings enhance the charming atmosphere like in a 5 stars Spa Resort in order to deliver a luxury experience.

You will be pleased by multiple dining and lounge areas, terraces and balconies being sure to find the right corner to contemplate the relaxing open sky and the country-side view either enjoying the numerous sunbeds with umbrellas and mattresses around the pool.