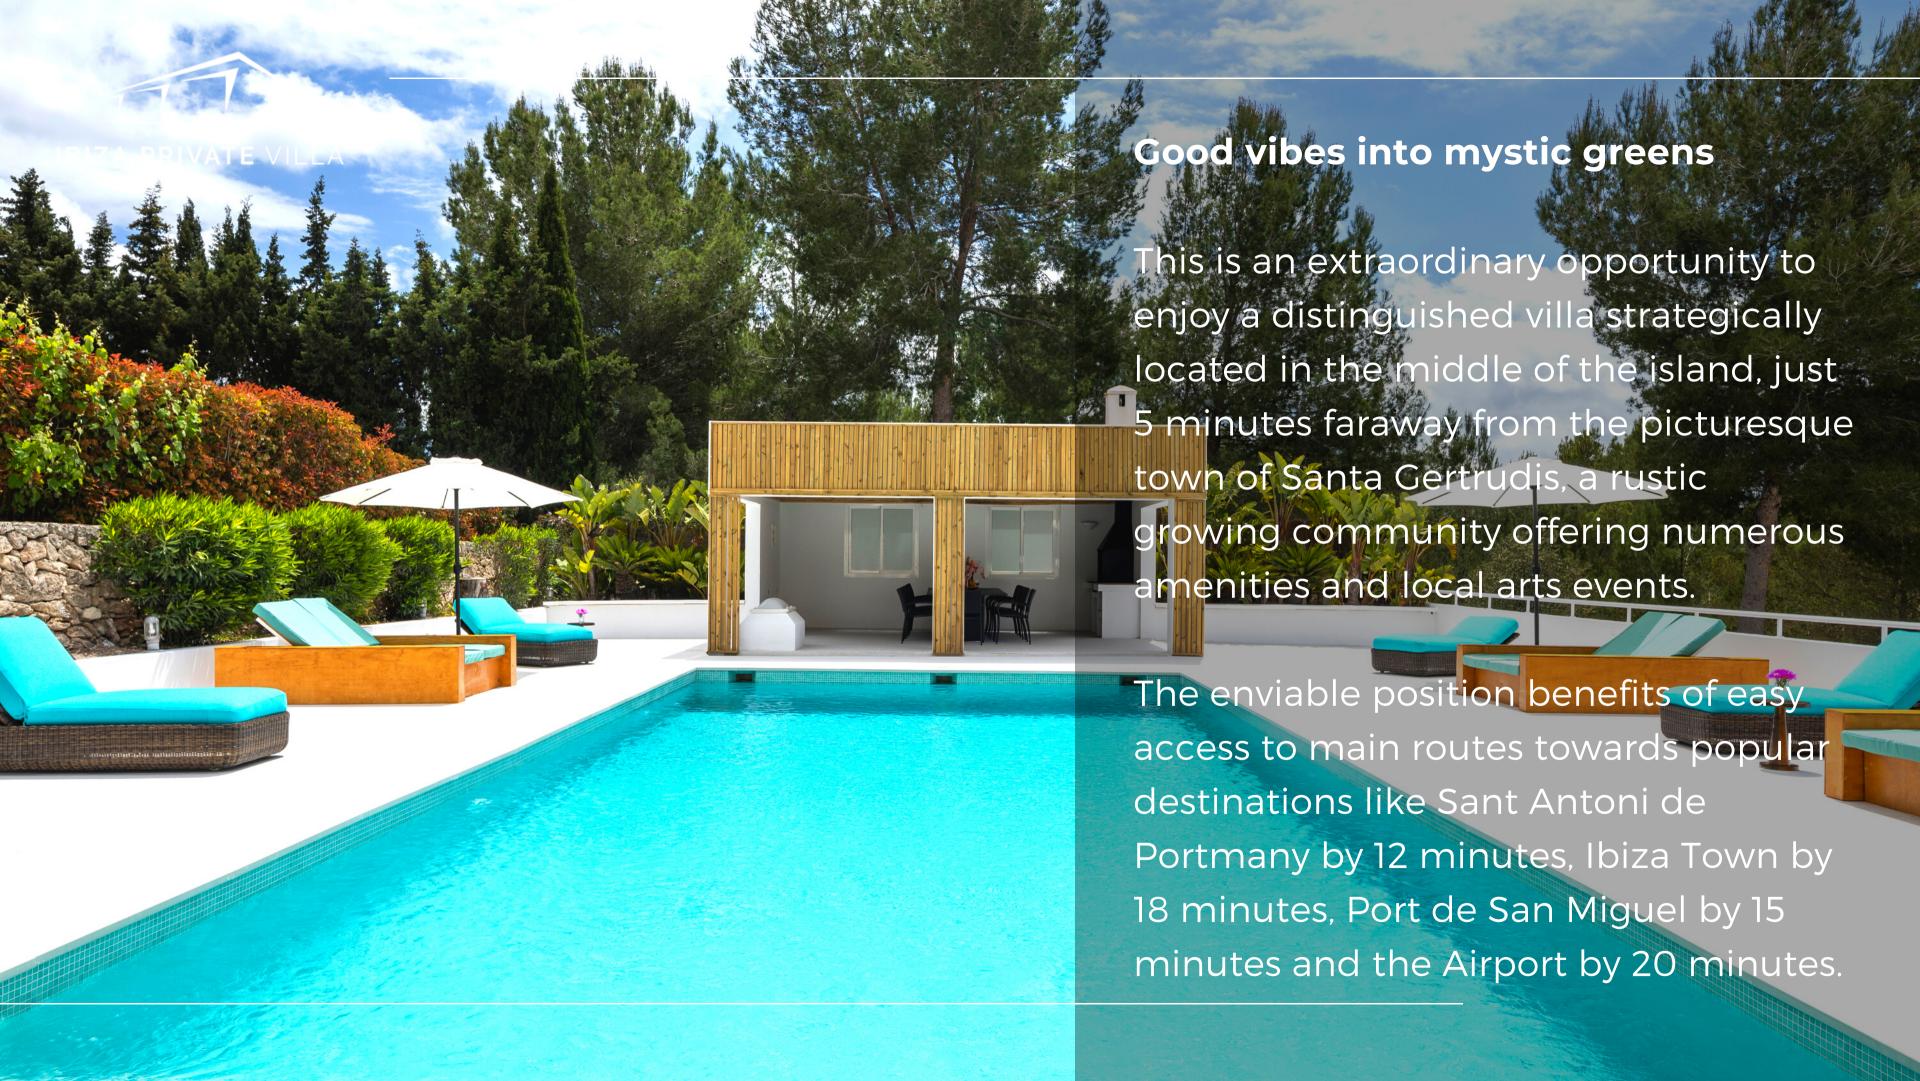

## THE PROPERTY

Villa Minerva, Santa Gertrudis. Ibiza Good vibes into mystic greens

- 850 m<sup>2</sup>
- 9 bedrooms
- 10 bathroom
- Swimming pool

Walls made by natural stones together with warm wood furnishings enhance the charming atmosphere like in a 5 stars Spa Resort in order to deliver a luxury experience.

You will be pleased by multiple dining and lounge areas, terraces and balconies being sure to find the right corner to contemplate the relaxing open sky and the country-side view either enjoying the numerous sunbeds with umbrellas and mattresses around the pool.