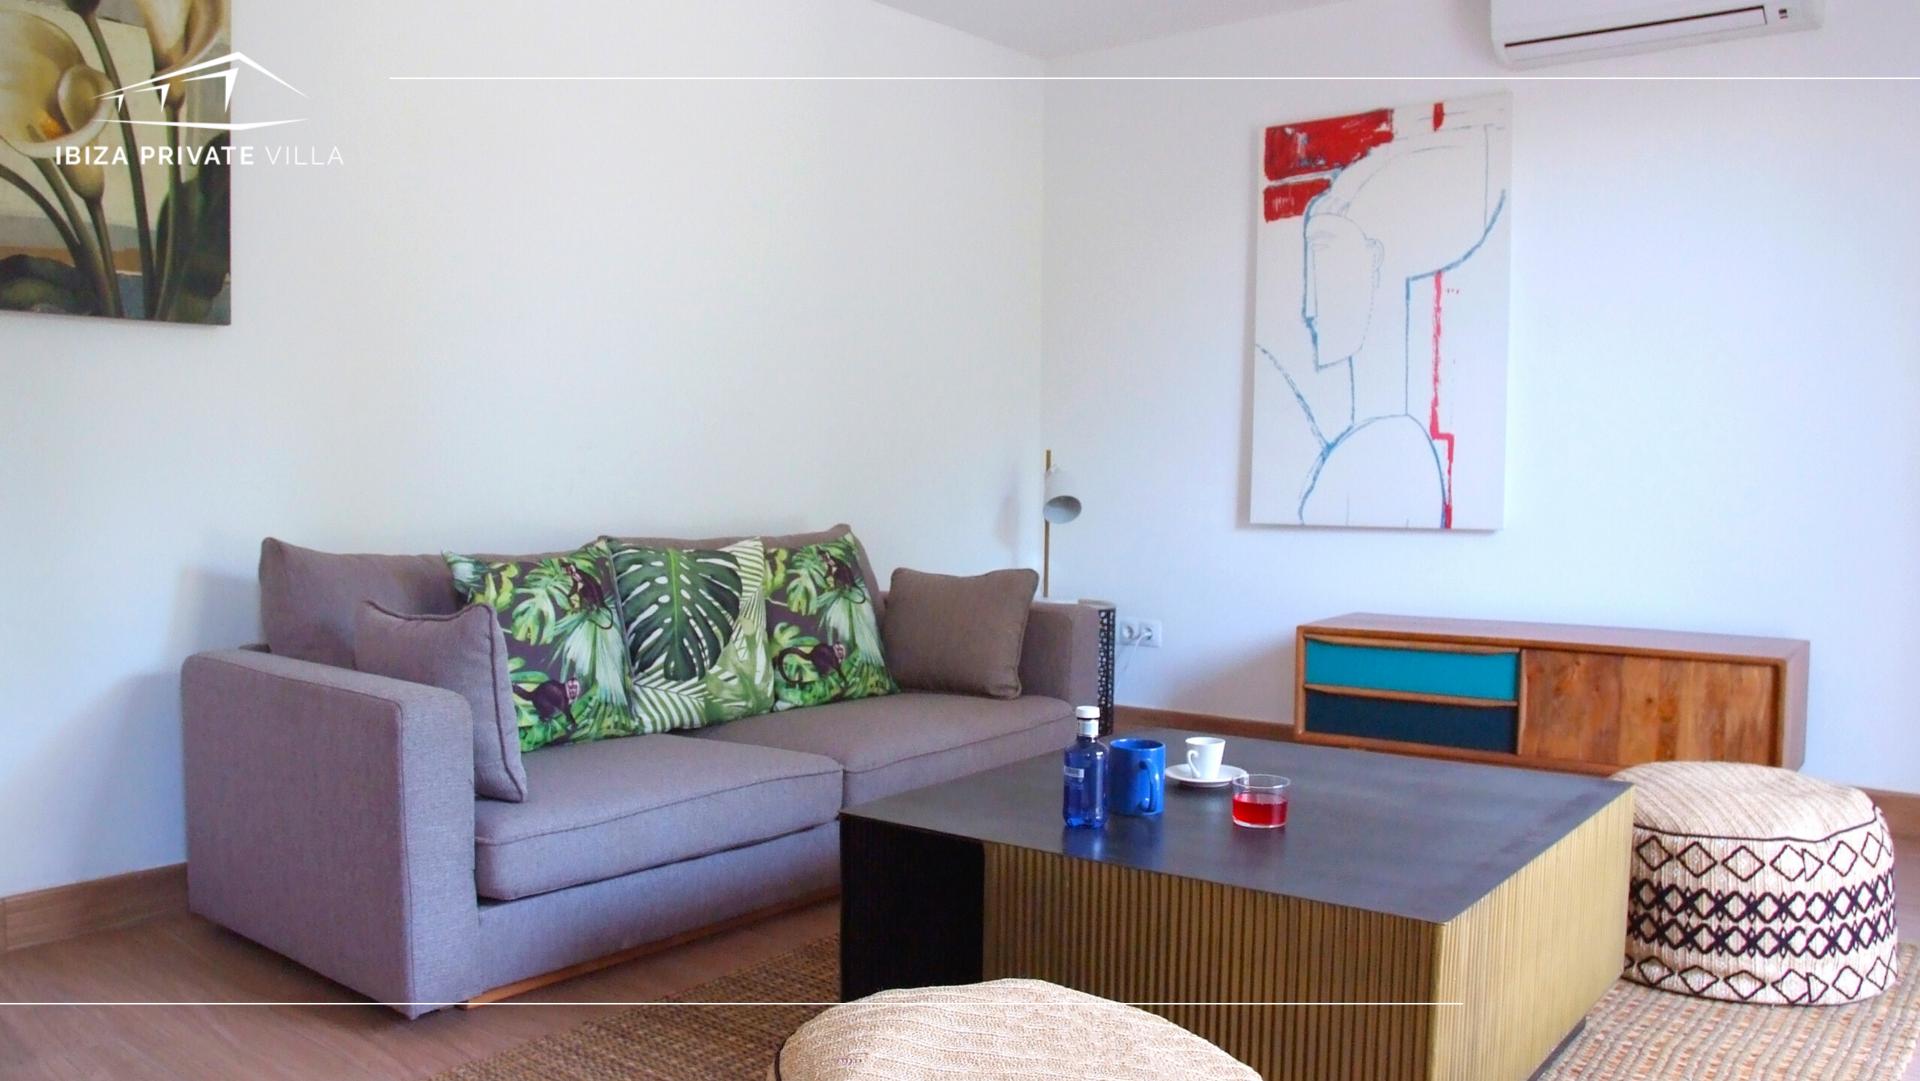

## Other house features:

- Jacuzzi pool(Master Suite)
- Individual external entrance in 3

bedrooms of the main house

- Separate fully equipped kitchen
- · Breakfast area
- Spacious living room with direct

access outside

- Internal dining room
- 2 covered external dining areas
- Covered Barbecue
- 2 guest houses
- Fenced garden
- Multiple chill out and lounge areas
- Swimming pool with numerous

sunbeds

- · Service bathroom by the pool
- · Country view
- · Electric gate