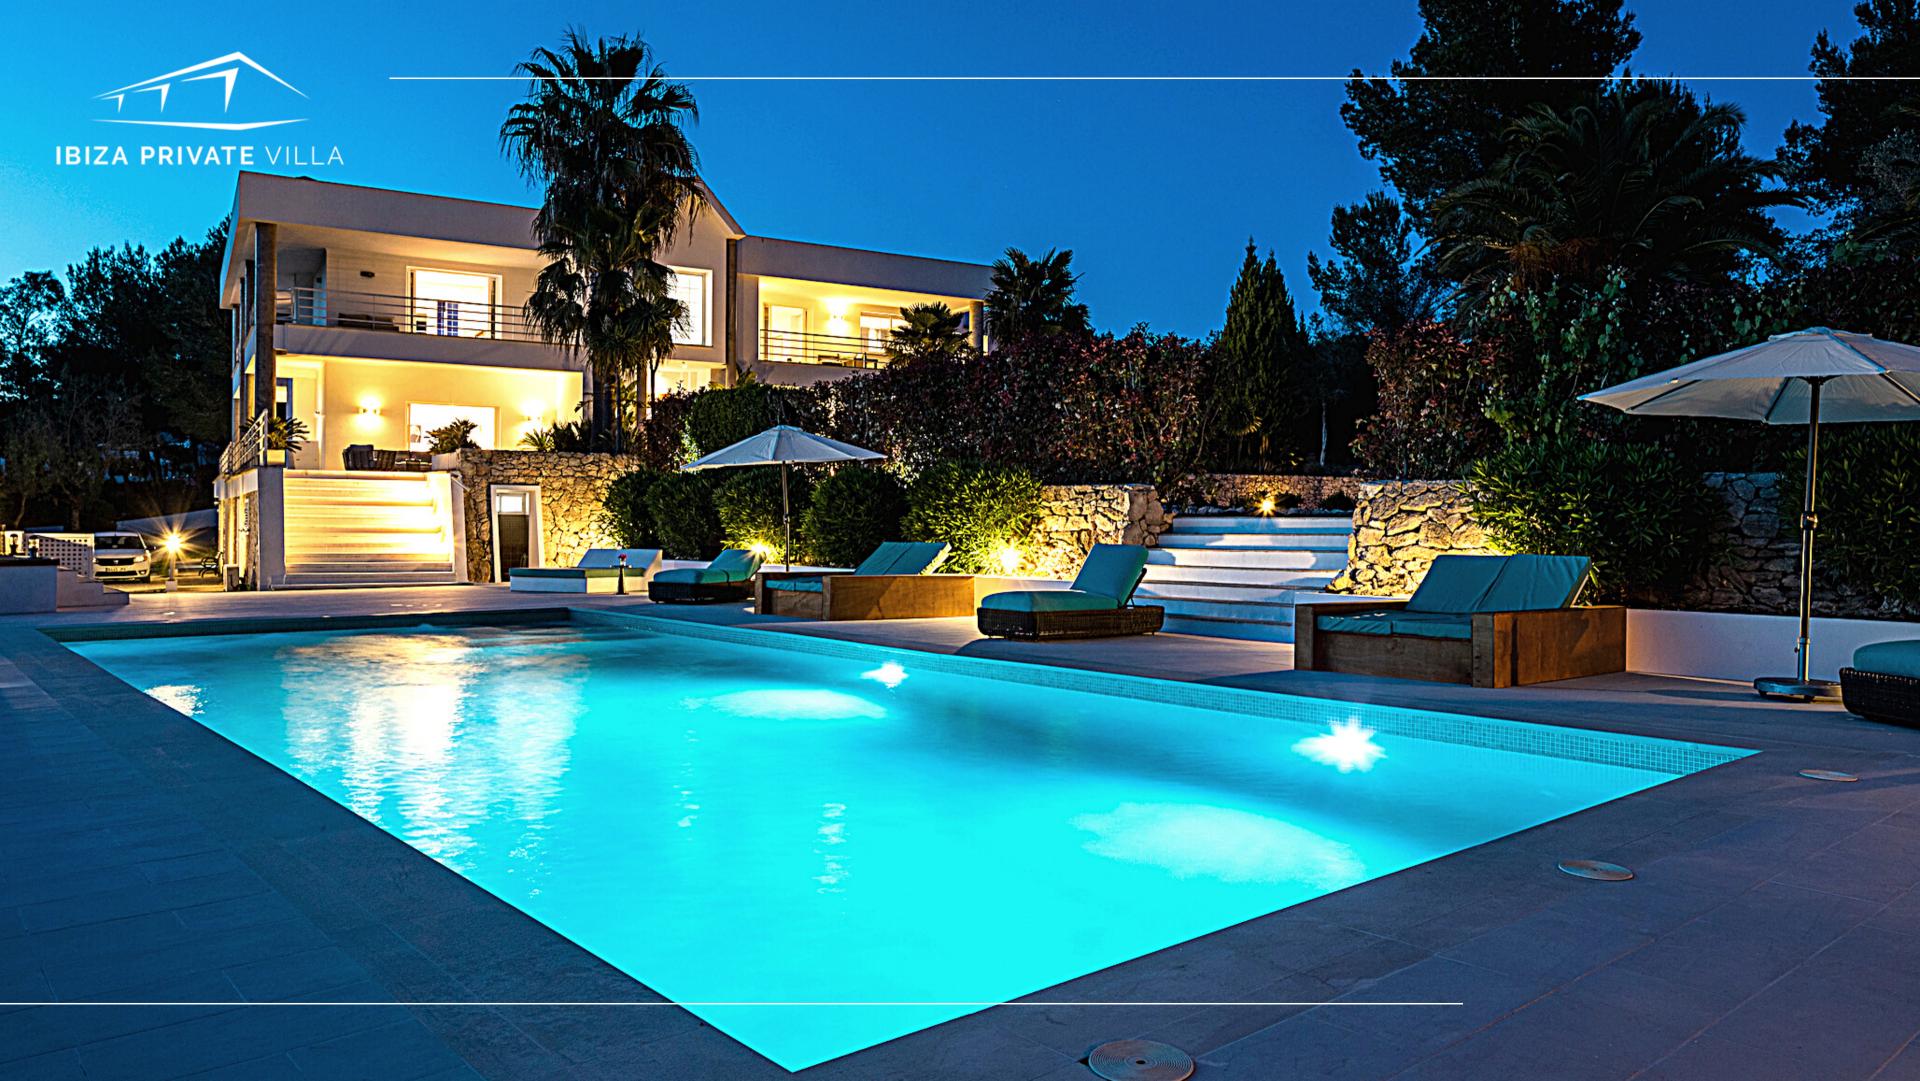

access outside

- Internal dining room
- 2 covered external dining areas
- Covered Barbecue
- 2 guest houses
- Fenced garden
- Multiple chill out and lounge areas
- Swimming pool with numerous

sunbeds

- · Service bathroom by the pool
- · Country view
- · Electric gate

Laundry

Dryer

Washing machine

Central heating

Beach volley court

Bowls court

The property comes with a fenced garden featuring a generous variety of Mediterranean vegetation, tropical plants and fruit trees surrounding the 850 m2 built area where a beautiful swimming pool reigns in the heart of the construction.

Walls made by natural stones together with warm wood furnishings enhance the charming atmosphere like in a 5 stars Spa Resort in order to deliver a luxury experience.

You will be pleased by multiple dining and lounge areas, terraces and balconies being sure to find the right corner to contemplate the relaxing open sky and the country-side view either enjoying the numerous sunbeds with umbrellas and mattresses around the pool.