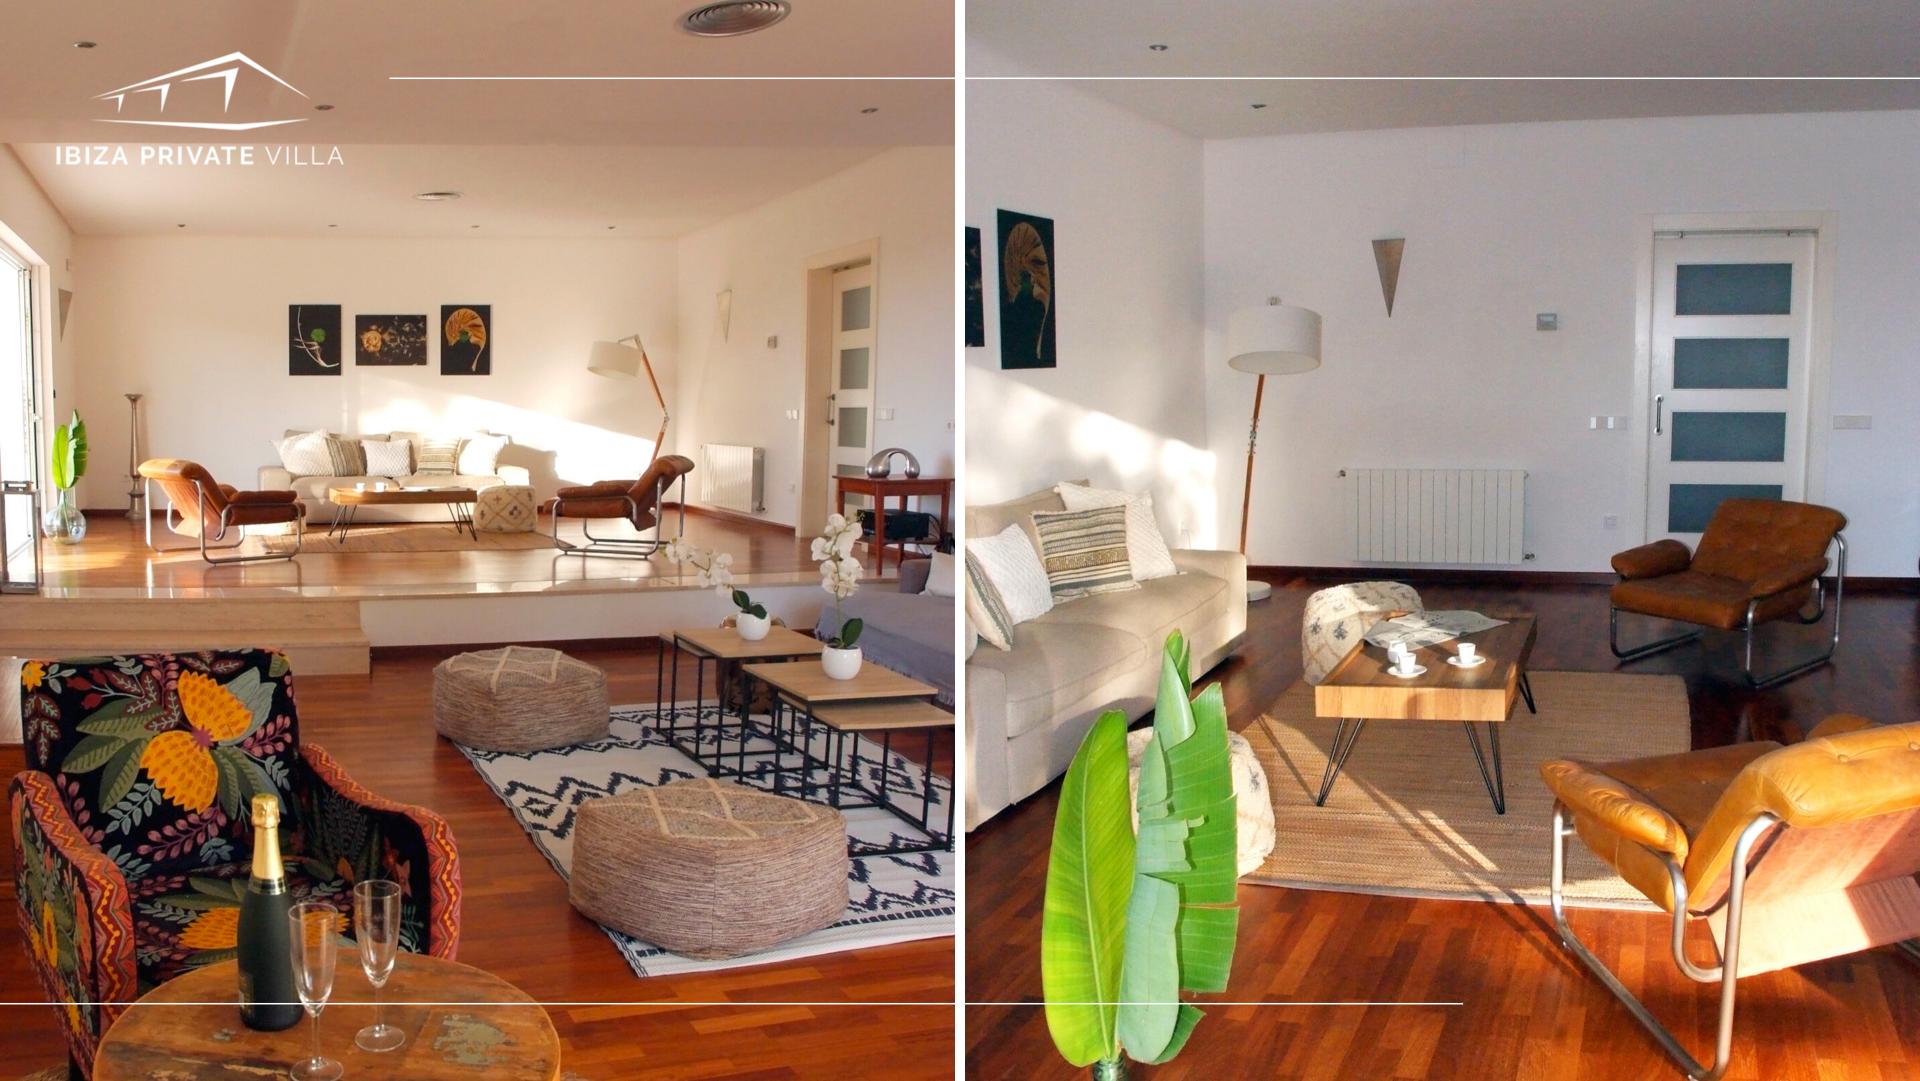

## Other house features:

- Jacuzzi pool(Master Suite)
- Individual external entrance in 3

bedrooms of the main house

- Separate fully equipped kitchen
- · Breakfast area
- Spacious living room with direct

Walls made by natural stones together with warm wood furnishings enhance the charming atmosphere like in a 5 stars Spa Resort in order to deliver a luxury experience.

You will be pleased by multiple dining and lounge areas, terraces and balconies being sure to find the right corner to contemplate the relaxing open sky and the country-side view either enjoying the numerous sunbeds with umbrellas and mattresses around the pool.