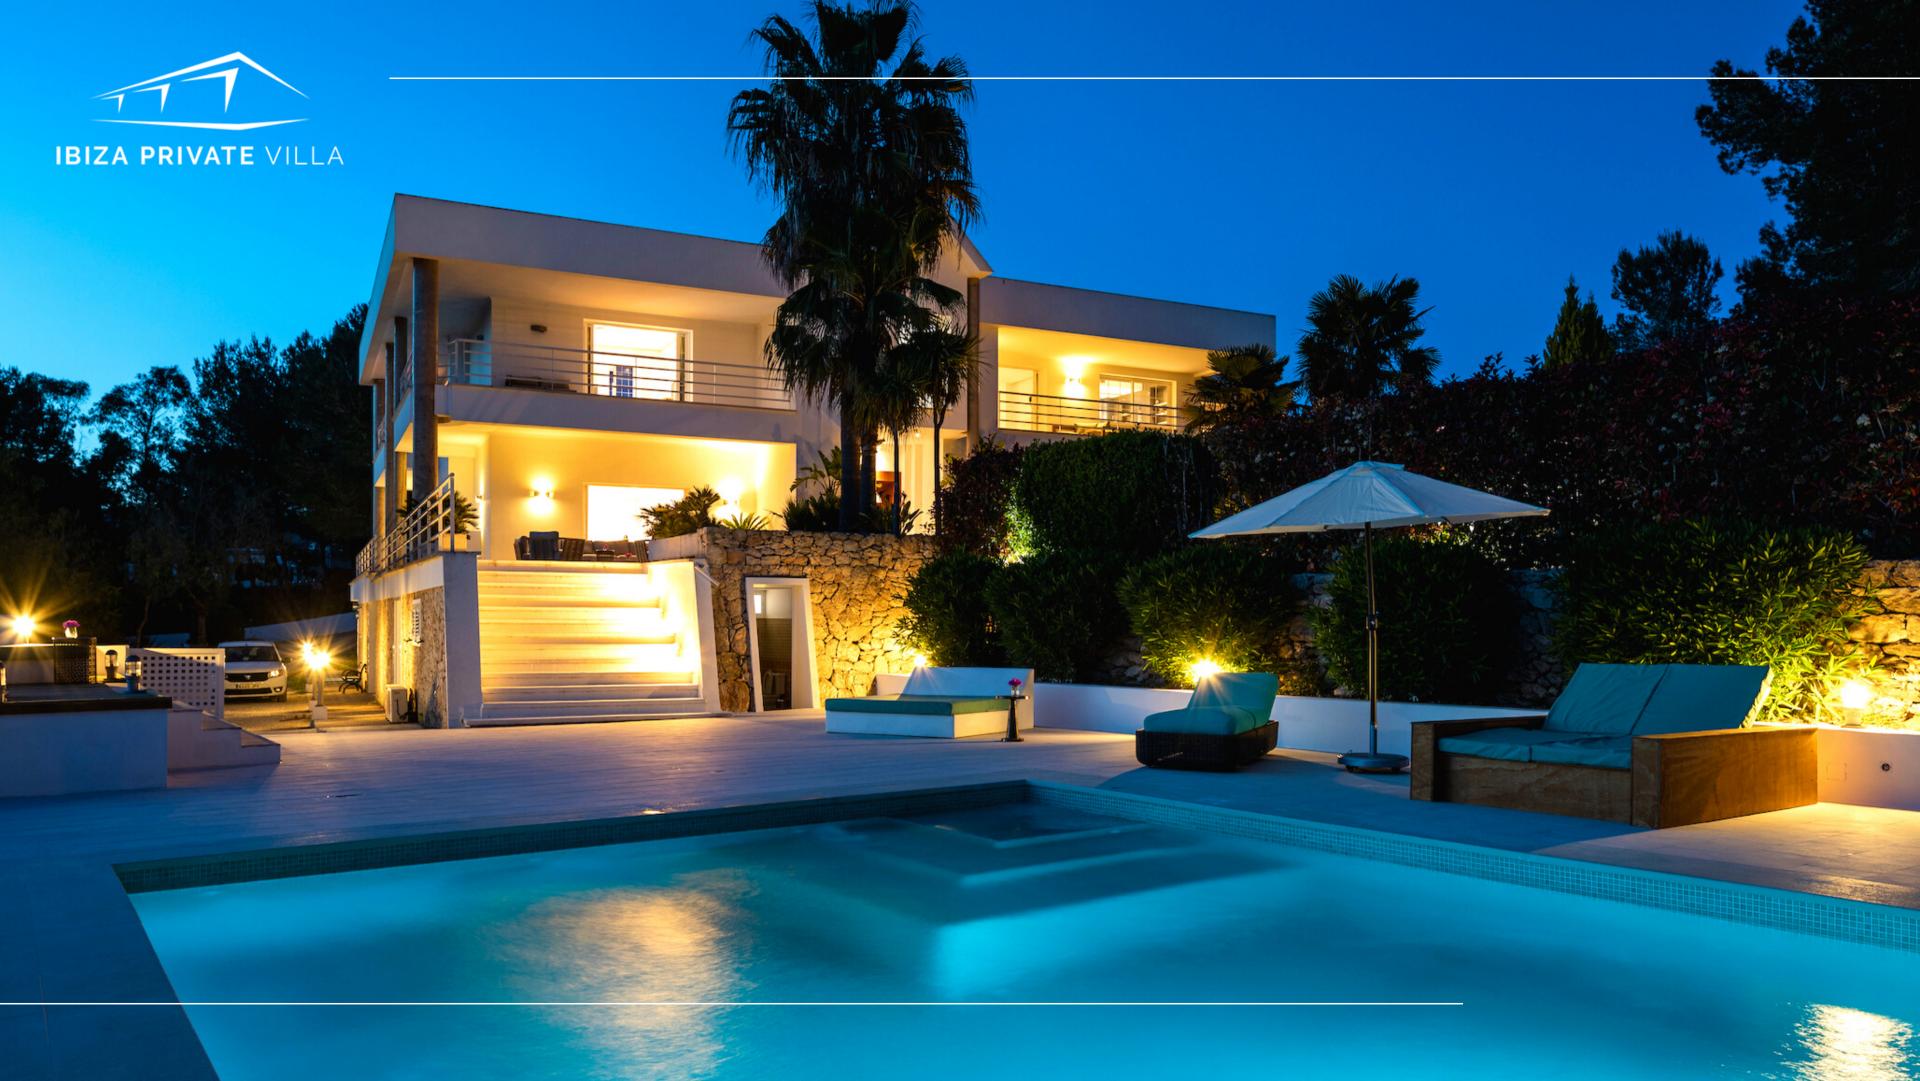

access outside

- Internal dining room
- 2 covered external dining areas
- Covered Barbecue
- 2 guest houses
- Fenced garden
- Multiple chill out and lounge areas
- Swimming pool with numerous

sunbeds

- · Service bathroom by the pool
- · Country view
- · Electric gate

Laundry

Dryer

Washing machine

Central heating

Beach volley court

Bowls court

The property comes with a fenced garden featuring a generous variety of Mediterranean vegetation, tropical plants and fruit trees surrounding the 850 m2 built area where a beautiful swimming pool reigns in the heart of the construction.

Walls made by natural stones together with warm wood furnishings enhance the charming atmosphere like in a 5 stars Spa Resort in order to deliver a luxury experience.

You will be pleased by multiple dining and lounge areas, terraces and balconies being sure to find the right corner to contemplate the relaxing open sky and the country-side view either enjoying the numerous sunbeds with umbrellas and mattresses around the pool.