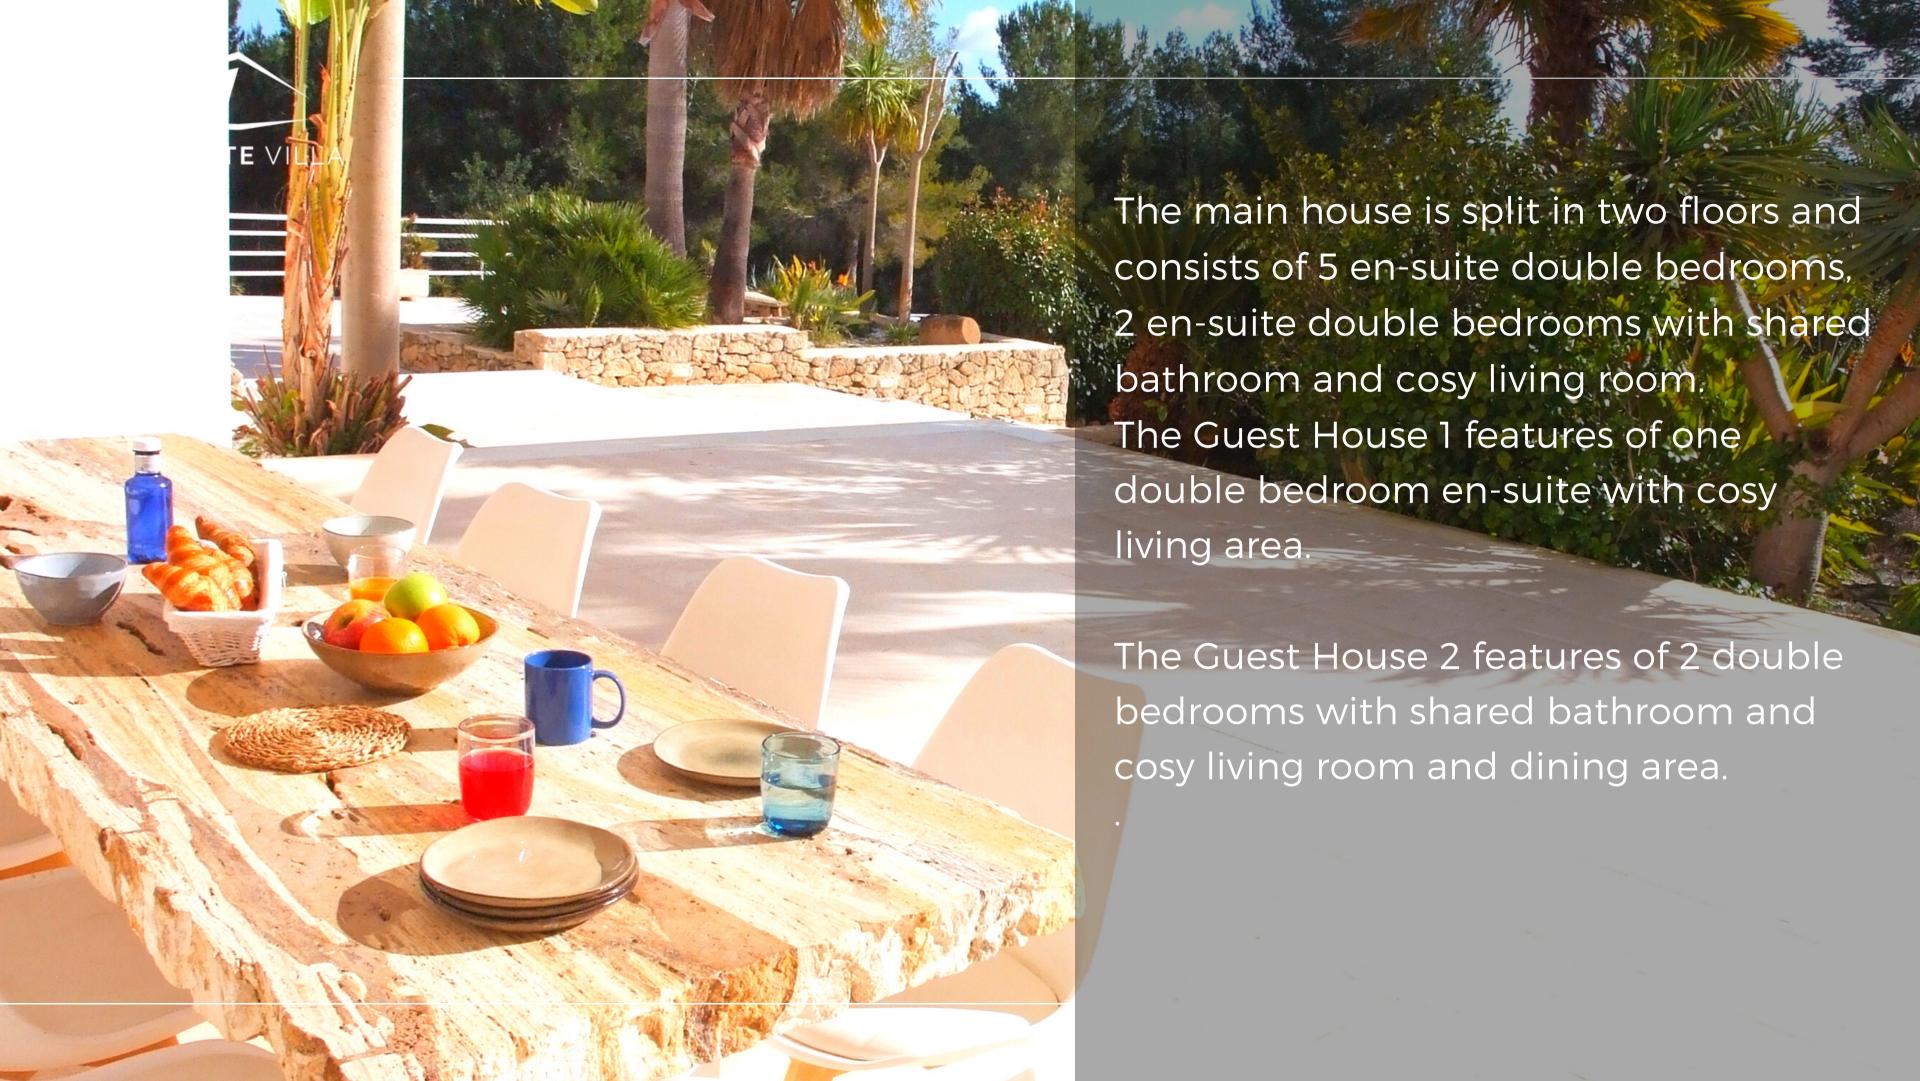

## THE PROPERTY

Villa Minerva, Santa Gertrudis. Ibiza Good vibes into mystic greens

- 850 m<sup>2</sup>
- 9 bedrooms
- 10 bathroom
- Swimming pool

## Other house features:

- Jacuzzi pool(Master Suite)
- Individual external entrance in 3

bedrooms of the main house

- Separate fully equipped kitchen
- · Breakfast area
- Spacious living room with direct

access outside

- Internal dining room
- 2 covered external dining areas
- Covered Barbecue
- 2 guest houses
- Fenced garden
- Multiple chill out and lounge areas
- Swimming pool with numerous

sunbeds

- · Service bathroom by the pool
- · Country view
- · Electric gate