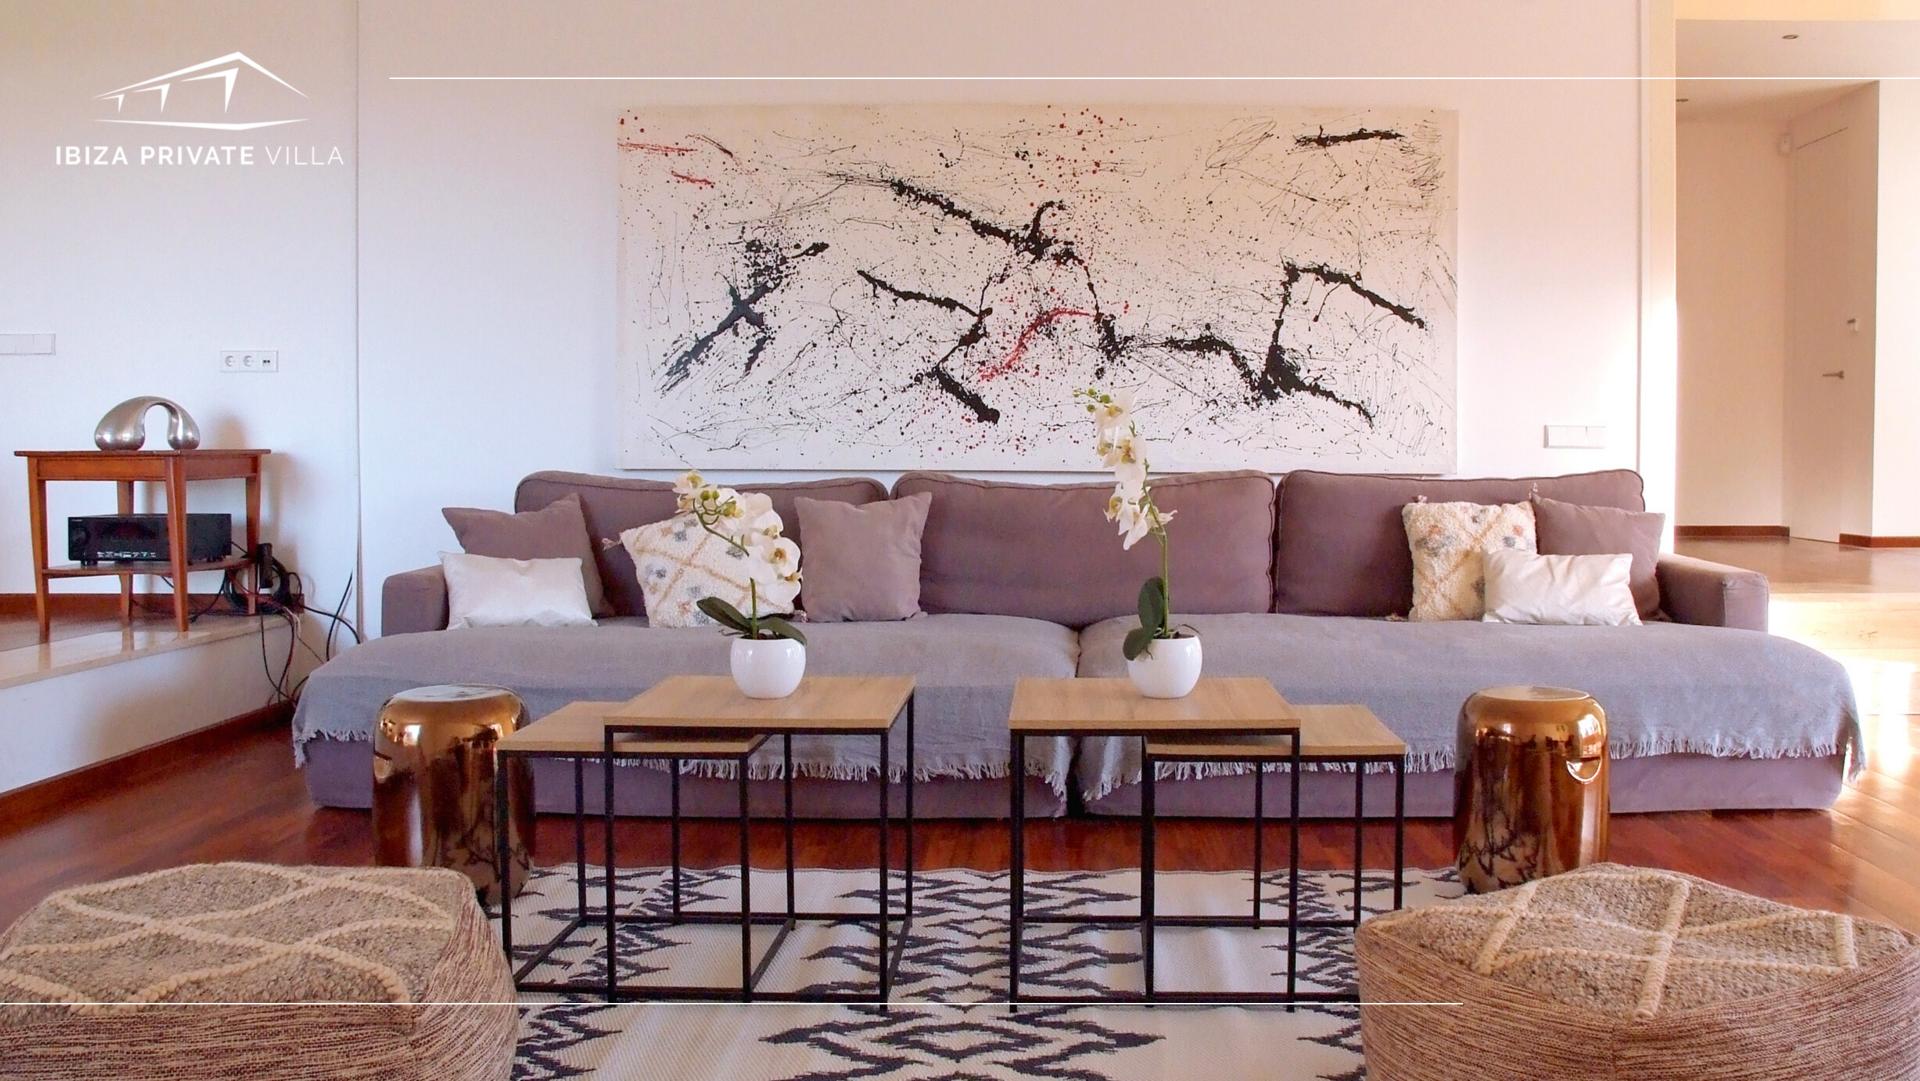

## Other house features:

- Jacuzzi pool(Master Suite)
- Individual external entrance in 3

bedrooms of the main house

- Separate fully equipped kitchen
- · Breakfast area
- Spacious living room with direct

access outside

- Internal dining room
- 2 covered external dining areas
- Covered Barbecue
- 2 guest houses
- Fenced garden
- Multiple chill out and lounge areas
- Swimming pool with numerous

sunbeds

- · Service bathroom by the pool
- · Country view
- · Electric gate

Walls made by natural stones together with warm wood furnishings enhance the charming atmosphere like in a 5 stars Spa Resort in order to deliver a luxury experience.

You will be pleased by multiple dining and lounge areas, terraces and balconies being sure to find the right corner to contemplate the relaxing open sky and the country-side view either enjoying the numerous sunbeds with umbrellas and mattresses around the pool.