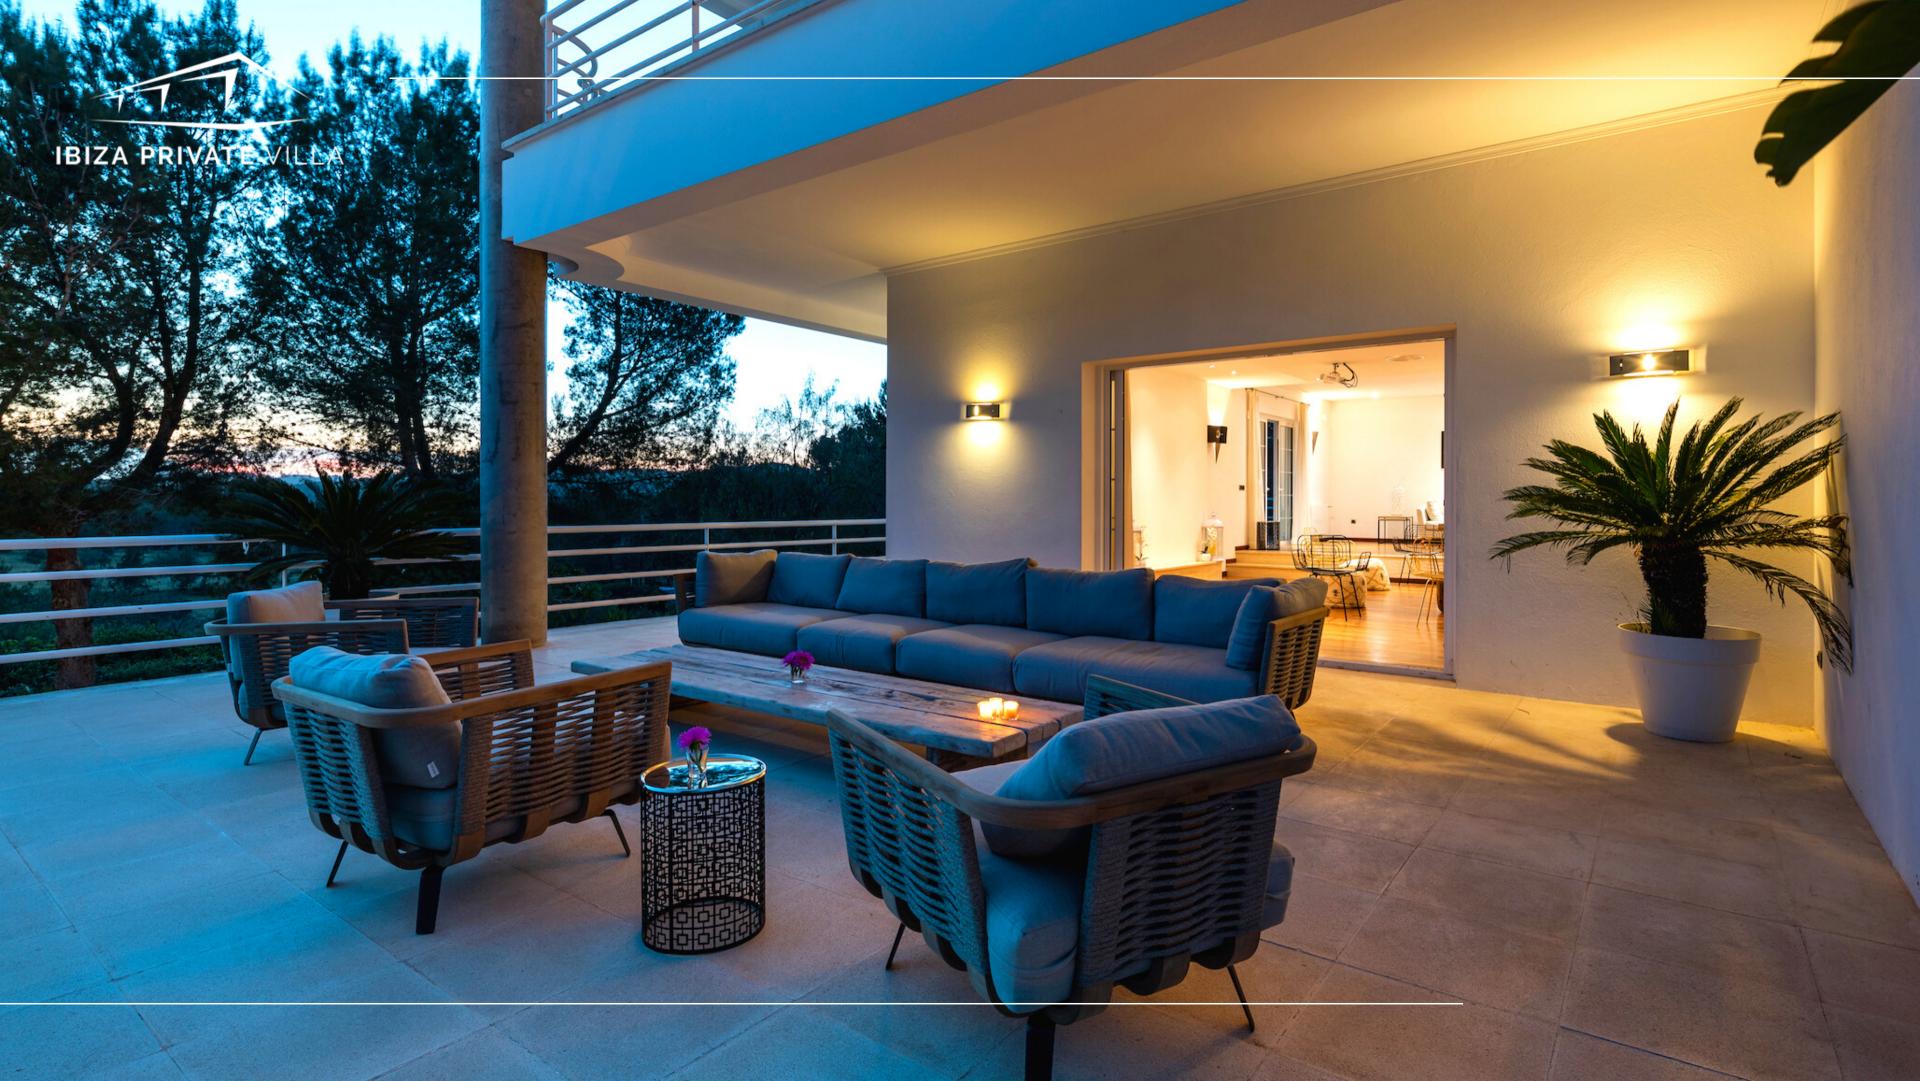

access outside

- Internal dining room
- 2 covered external dining areas
- Covered Barbecue
- 2 guest houses
- Fenced garden
- Multiple chill out and lounge areas
- Swimming pool with numerous

sunbeds

- · Service bathroom by the pool
- · Country view
- · Electric gate

Walls made by natural stones together with warm wood furnishings enhance the charming atmosphere like in a 5 stars Spa Resort in order to deliver a luxury experience.

You will be pleased by multiple dining and lounge areas, terraces and balconies being sure to find the right corner to contemplate the relaxing open sky and the country-side view either enjoying the numerous sunbeds with umbrellas and mattresses around the pool.

This is the ideal venue provided by all the comforts and the privacy you need, tailored for big groups of friends or large families, with a huge space and all the equipment to host a barbecue as well as a choice of sports activities like playing beach volley, engaging a bowls match or walking into the natural beauty of the country side.