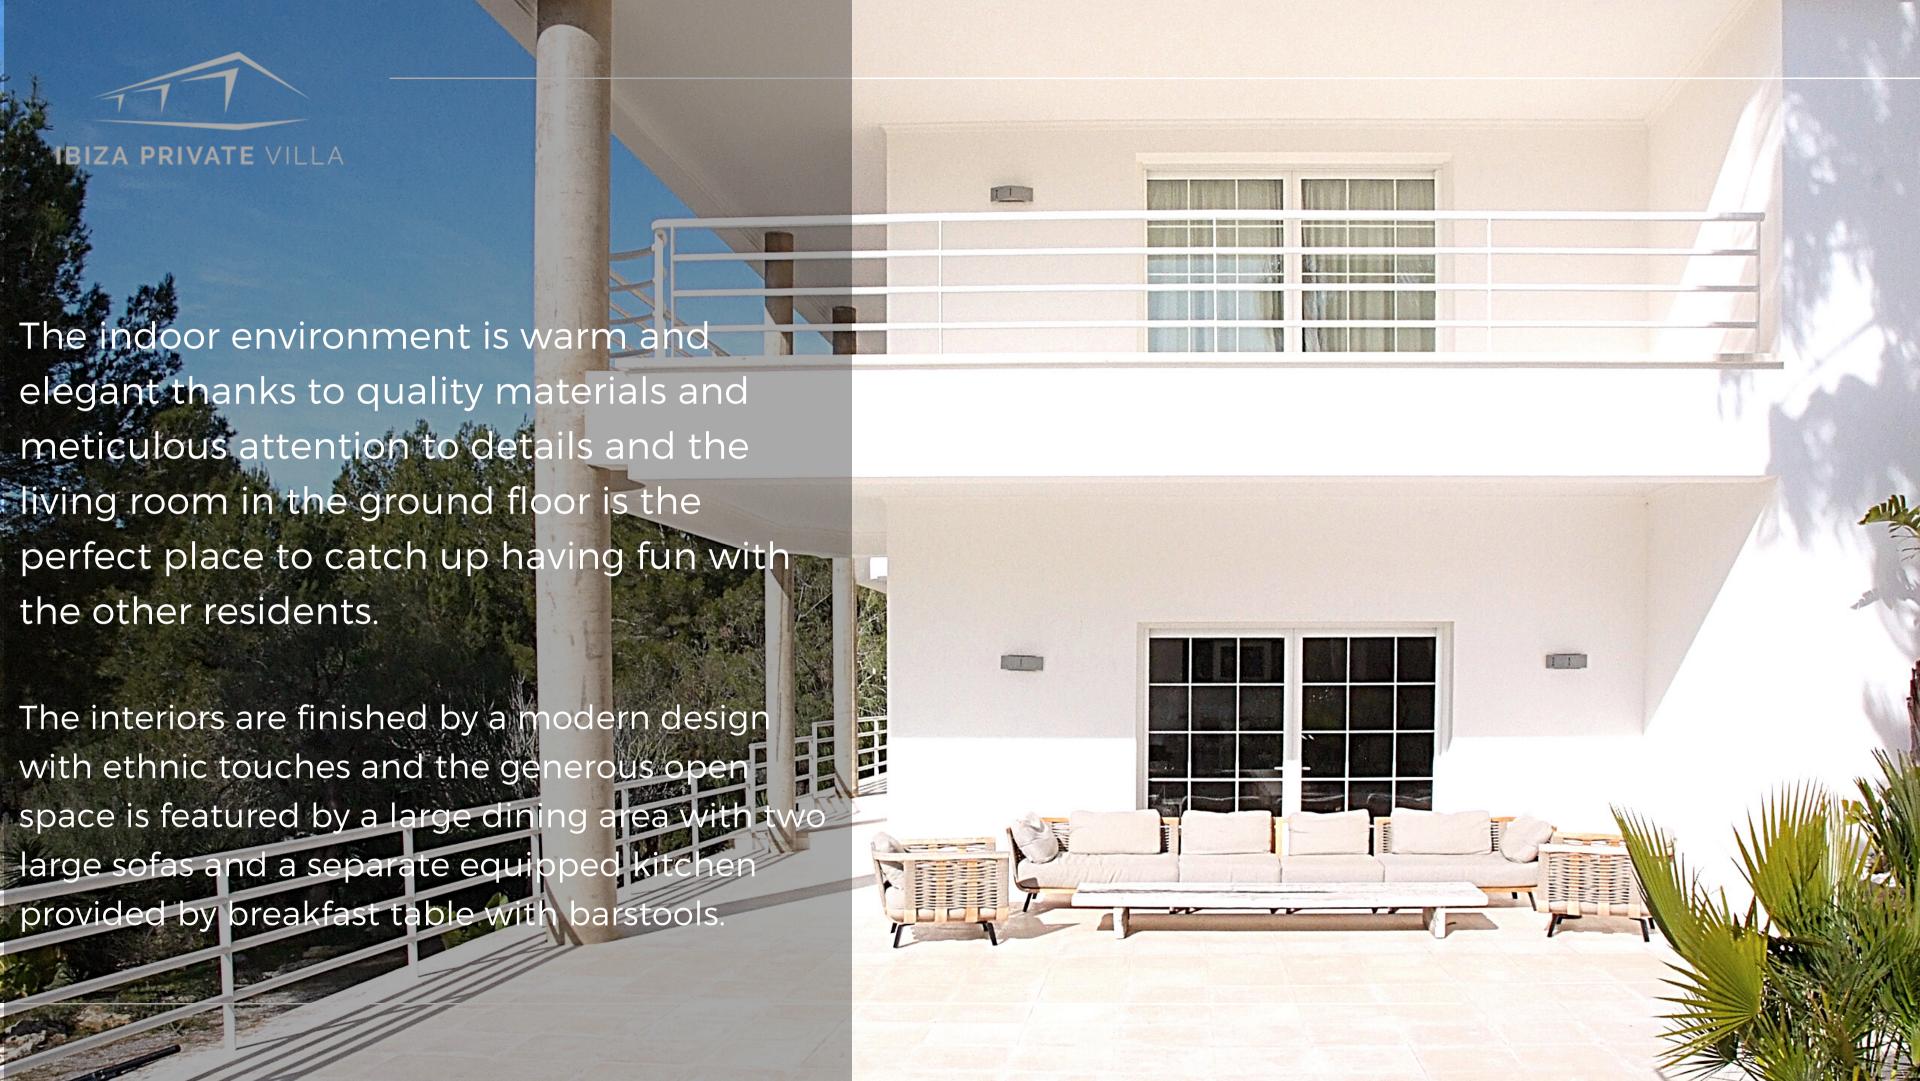

Walls made by natural stones together with warm wood furnishings enhance the charming atmosphere like in a 5 stars Spa Resort in order to deliver a luxury experience.

You will be pleased by multiple dining and lounge areas, terraces and balconies being sure to find the right corner to contemplate the relaxing open sky and the country-side view either enjoying the numerous sunbeds with umbrellas and mattresses around the pool.