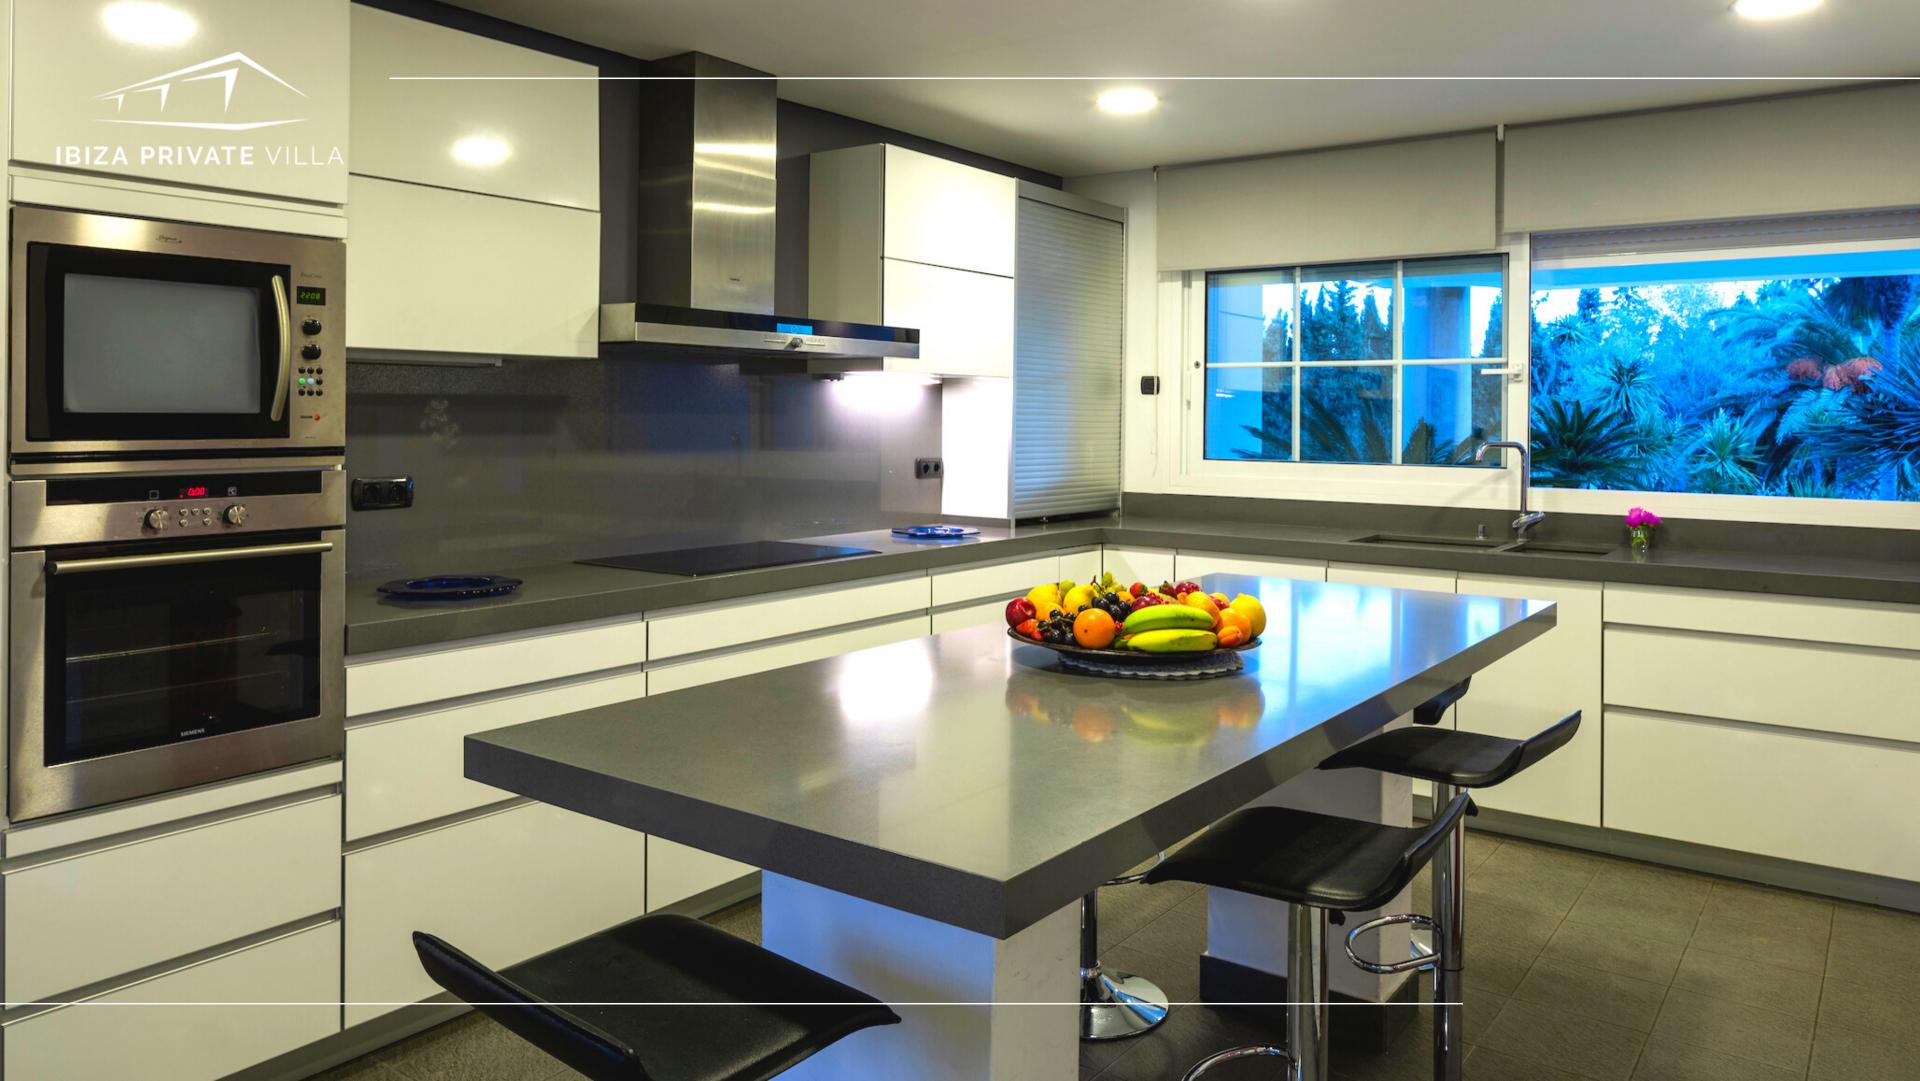

## Other house features:

- Jacuzzi pool(Master Suite)
- Individual external entrance in 3

bedrooms of the main house

- Separate fully equipped kitchen
- · Breakfast area
- Spacious living room with direct