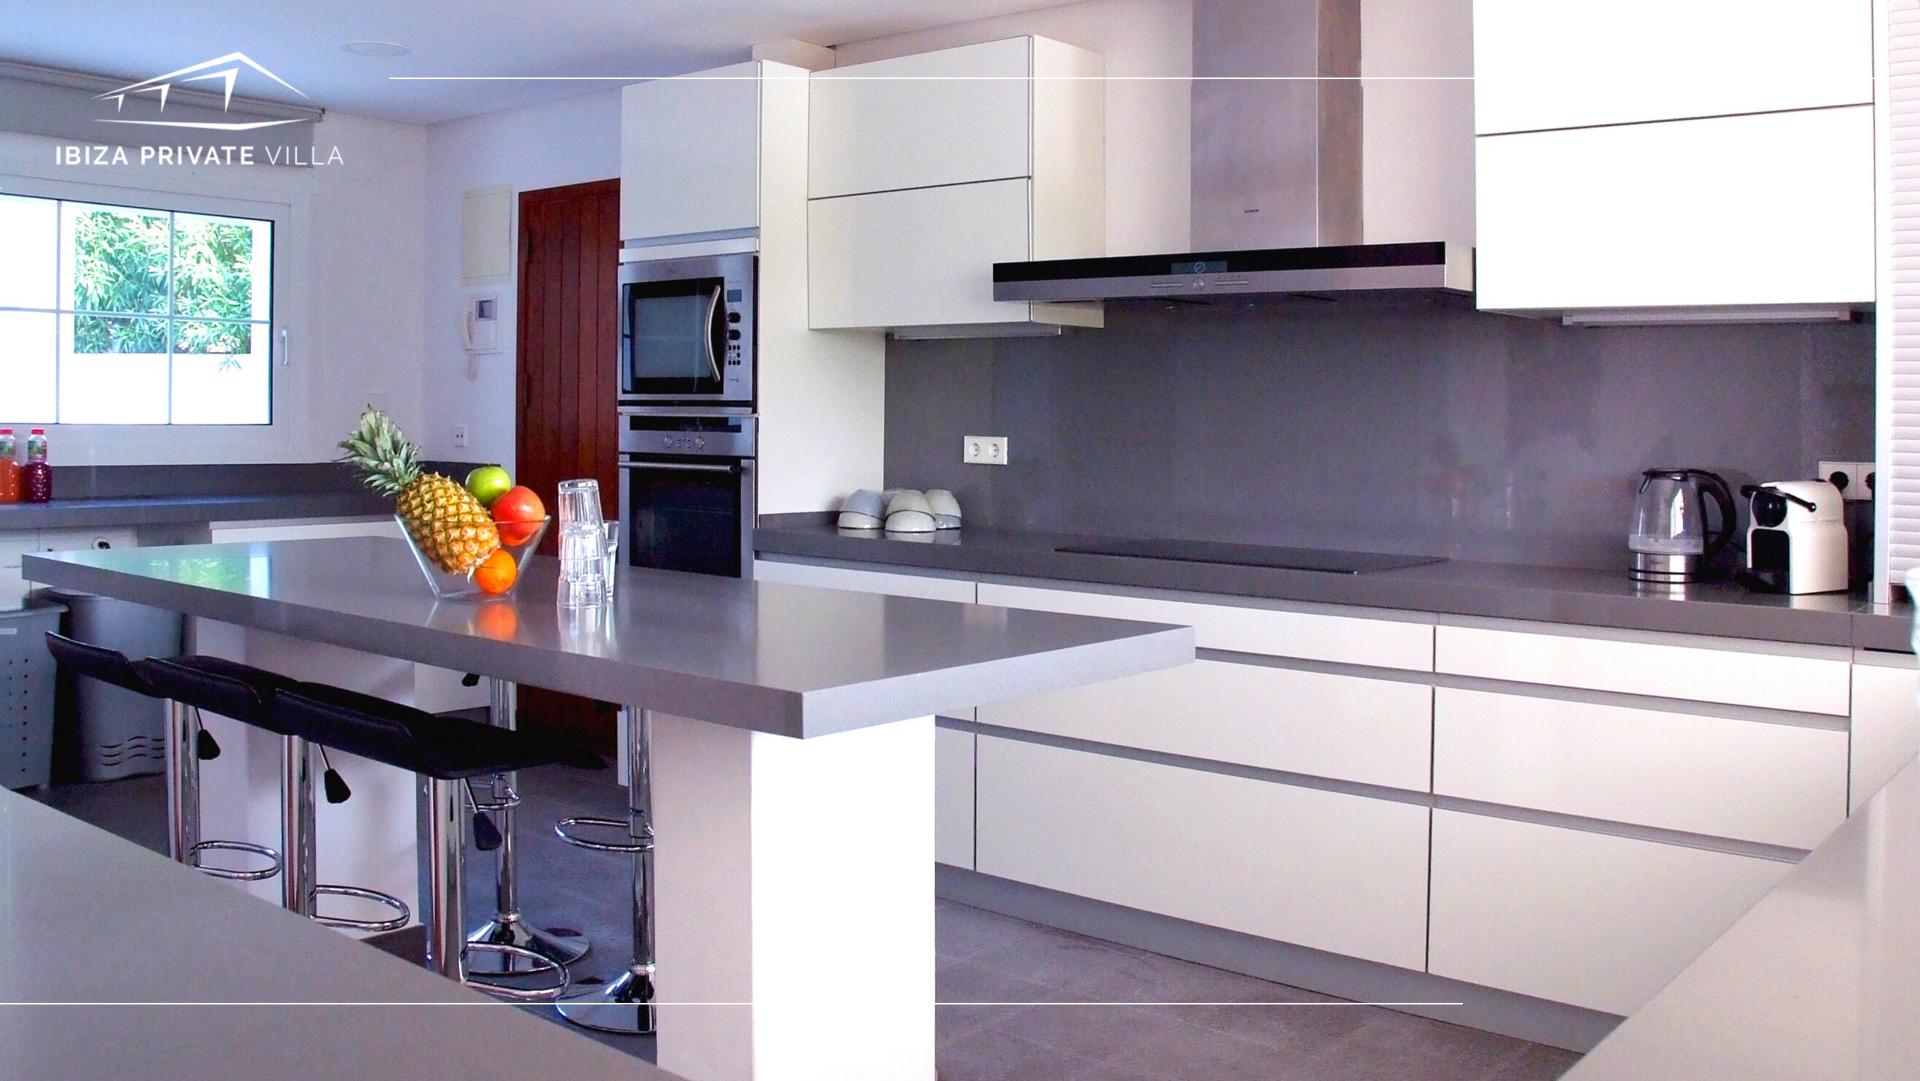

## Other house features:

- Jacuzzi pool(Master Suite)
- Individual external entrance in 3

bedrooms of the main house

- Separate fully equipped kitchen
- · Breakfast area
- Spacious living room with direct