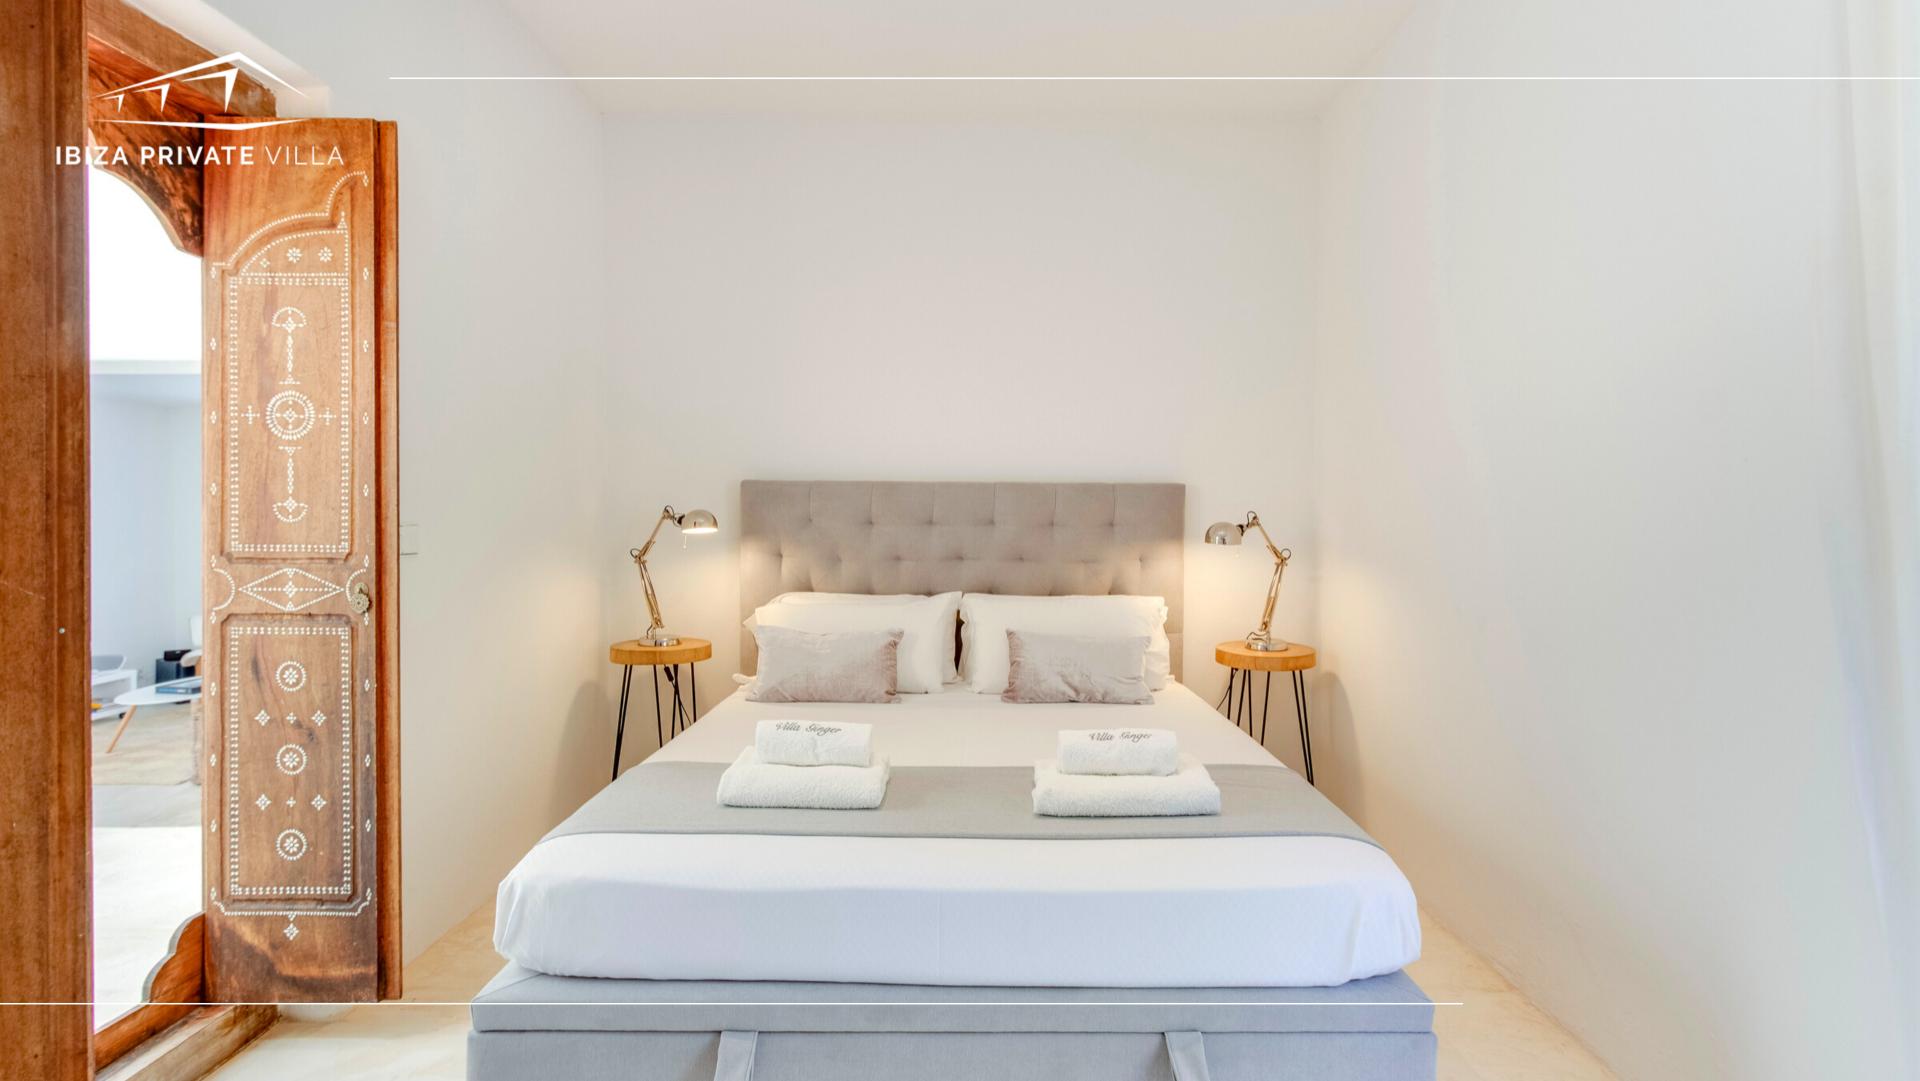

Villa Puerta del Sol Salinas consists in 5 large bedrooms, 3 private en-suite bathrooms, 1 en-suite bathroom to share, 1 guest toilette, spacious living room with large dining table, fully equipped and separate kitchen, large patio suited for memorable outdoor dining experiences and terrace with swimming pool.

You will appreciate the handy indoor setting ideally designed for up 10 people with bespoke solutions like the breakfast corner. Other features are: air conditioning, barbecue, Fiber Optic WI-FI internet connection, private parking, solarium with large sunbeds, smart TV in 3 bedrooms and private garden.