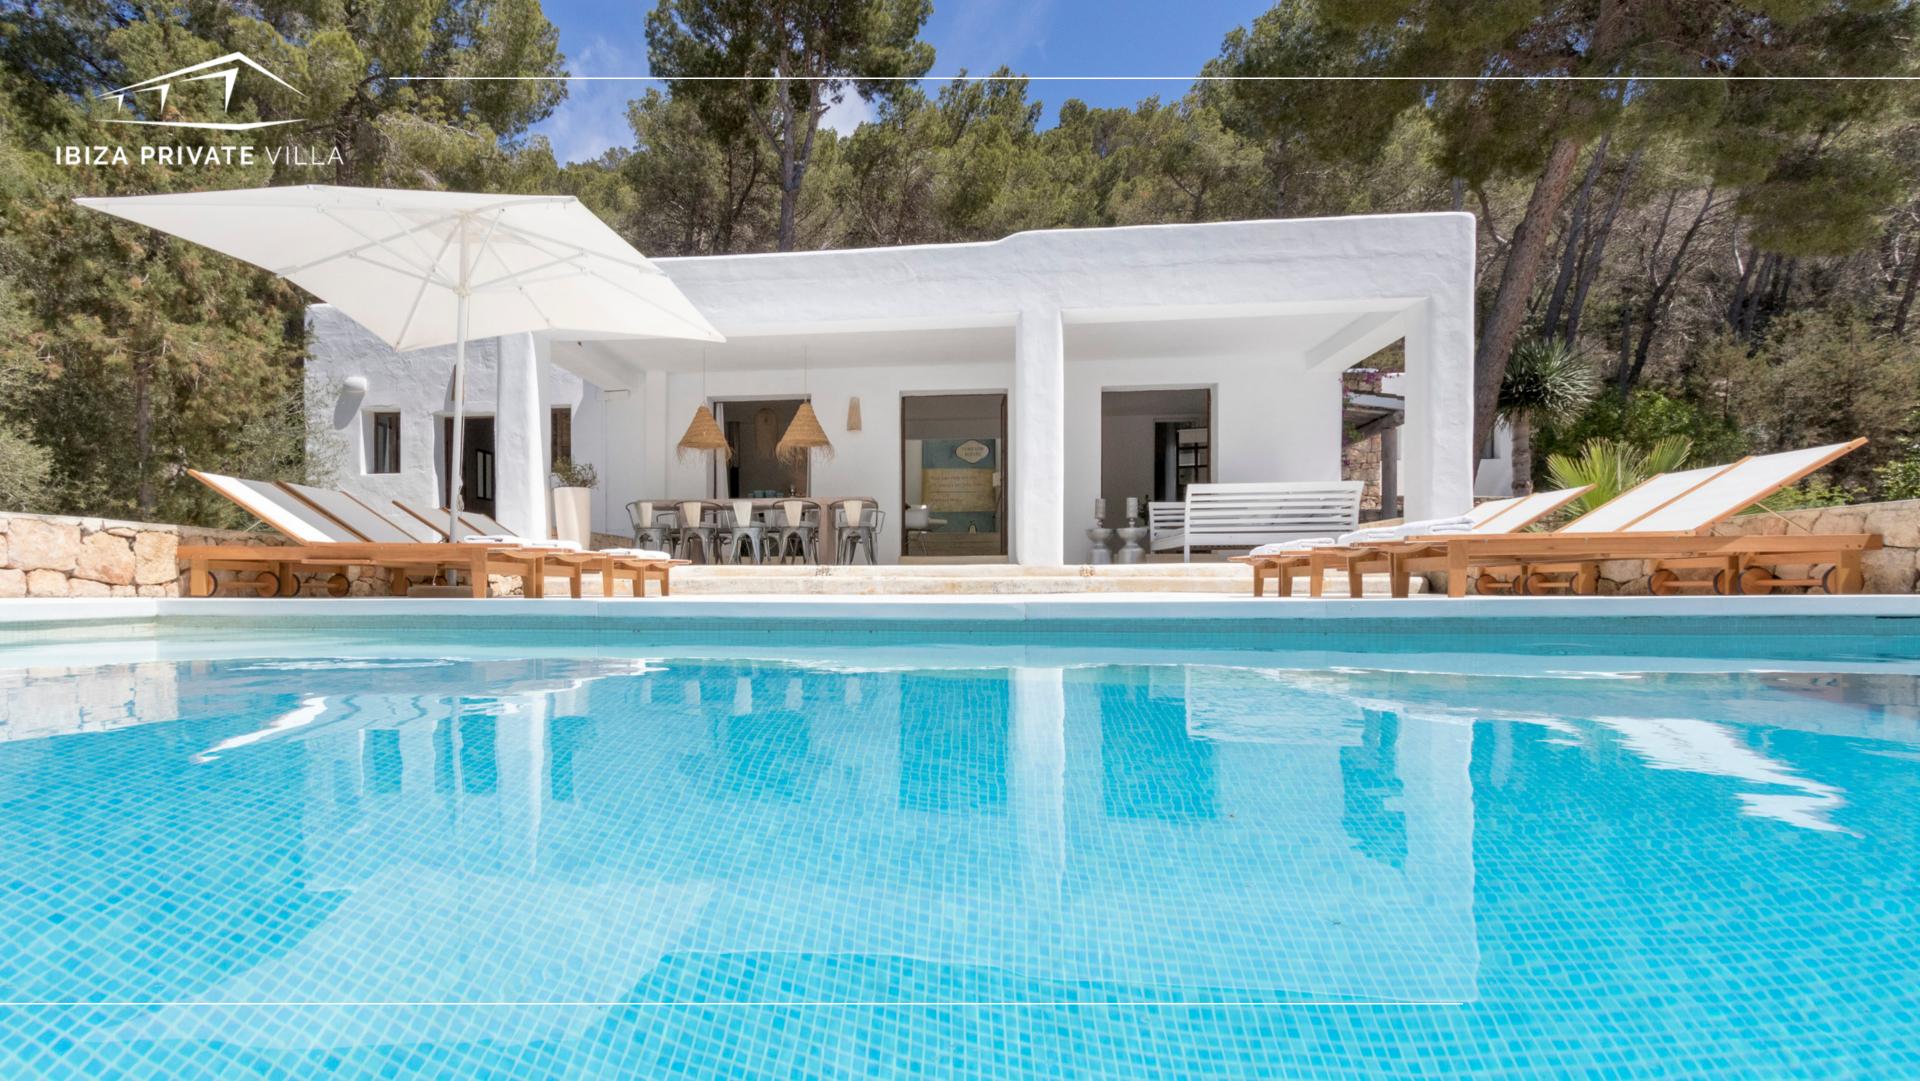

## THE PROPERTY

Villa Puerta del Sol

Built Main house: 280m²

Bedrooms: 5

Land: 14000 m<sup>2</sup>

IBIZA PRIVATE VILLA

Alternatively to the beach you will be pleased to enjoy the beautiful view by the panoramic swimming pool, planning about to dine out easy driving to popular destinations like Playa den Bossa Beach, plenty of restaurants and clubs reachable in 5 minutes and Ibiza town with its shops and galleries just 10 minutes away. Villa Puerta del Sol is finely decorated and finished by elegant wood furnishings in order to release warm feelings from the first step in.

Villa Puerta del Sol Salinas consists in 5 large bedrooms, 3 private en-suite bathrooms, 1 en-suite bathroom to share, 1 guest toilette, spacious living room with large dining table, fully equipped and separate kitchen, large patio suited for memorable outdoor dining experiences and terrace with swimming pool.

You will appreciate the handy indoor setting ideally designed for up 10 people with bespoke solutions like the breakfast corner. Other features are: air conditioning, barbecue, Fiber Optic WI-FI internet connection, private parking, solarium with large sunbeds, smart TV in 3 bedrooms and private garden.