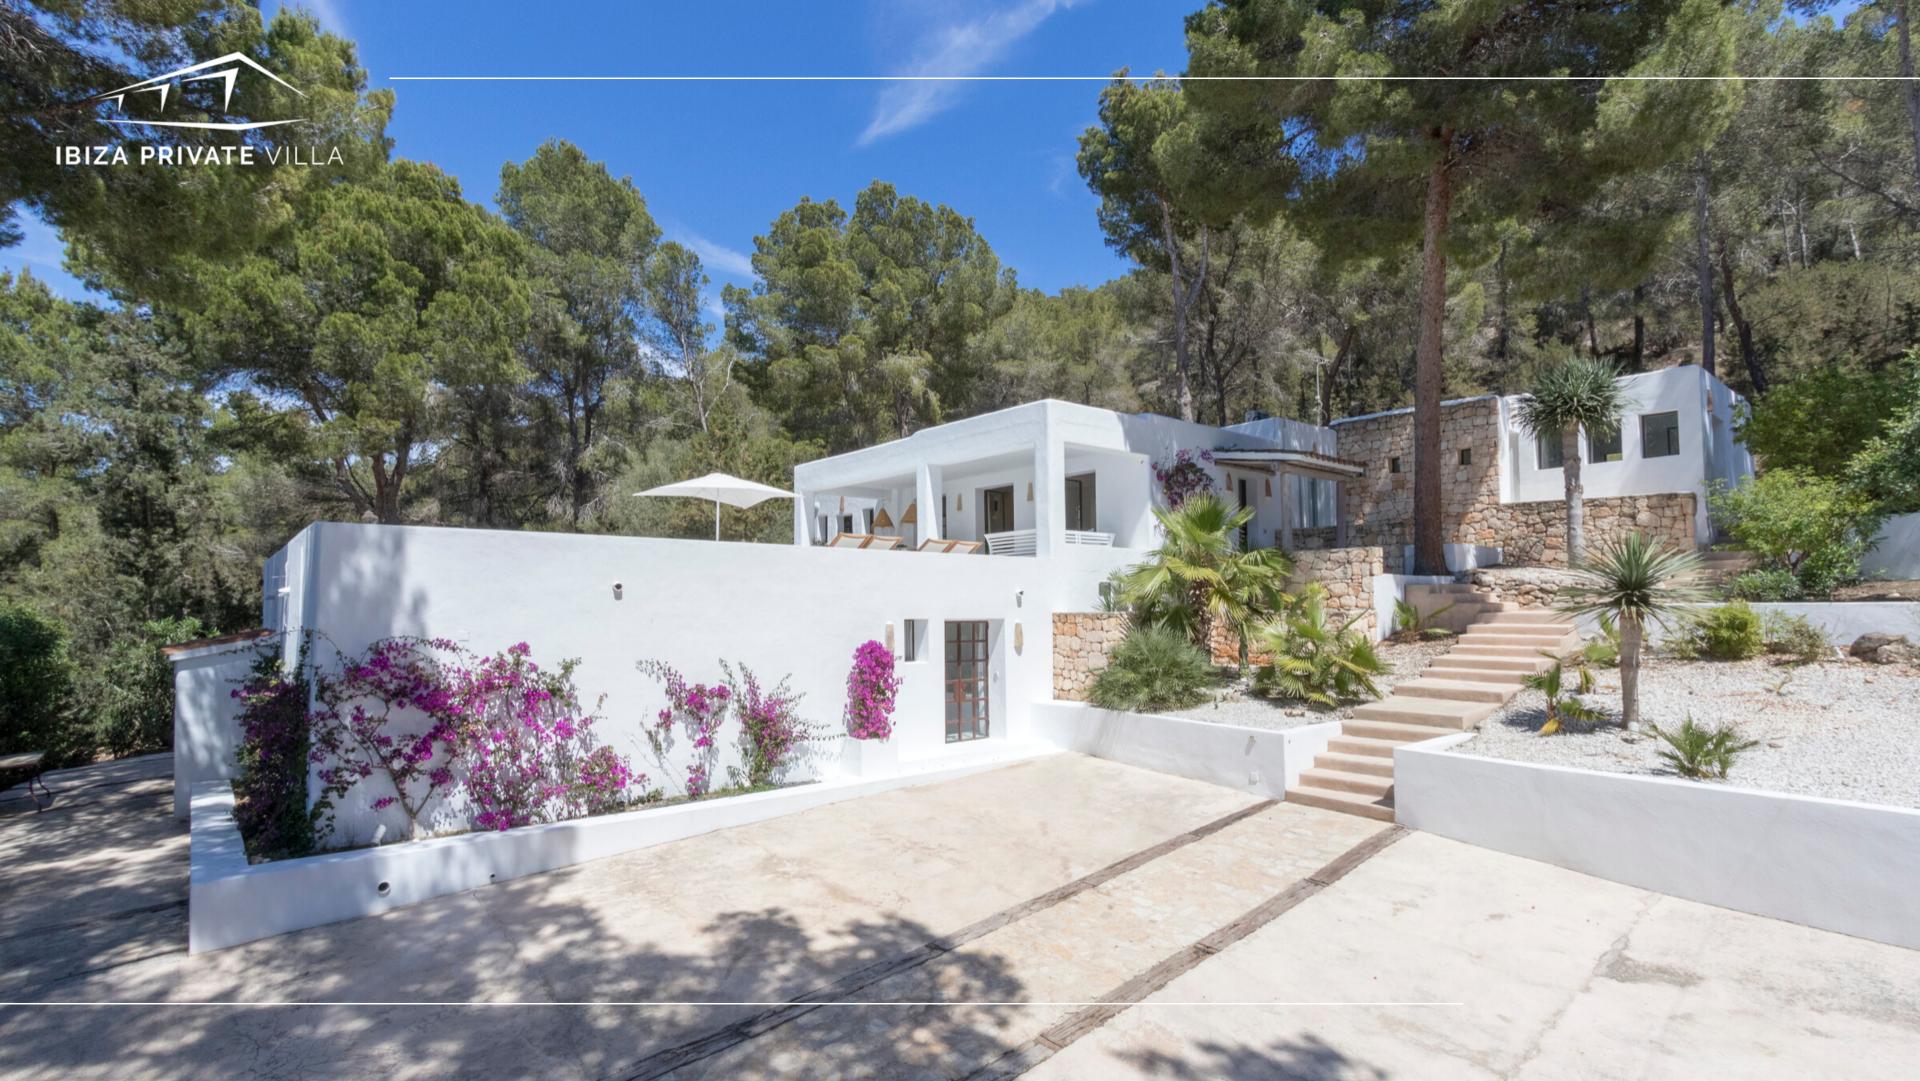

## THE PROPERTY

Villa Puerta del Sol

Built Main house: 280m²

Bedrooms: 5

Land: 14000 m<sup>2</sup>

IBIZA PRIVATE VILLA

Alternatively to the beach you will be pleased to enjoy the beautiful view by the panoramic swimming pool, planning about to dine out easy driving to popular destinations like Playa den Bossa Beach, plenty of restaurants and clubs reachable in 5 minutes and Ibiza town with its shops and galleries just 10 minutes away. Villa Puerta del Sol is finely decorated and finished by elegant wood furnishings in order to release warm feelings from the first step in.

You will appreciate the handy indoor setting ideally designed for up 10 people with bespoke solutions like the breakfast corner. Other features are: air conditioning, barbecue, Fiber Optic WI-FI internet connection, private parking, solarium with large sunbeds, smart TV in 3 bedrooms and private garden.