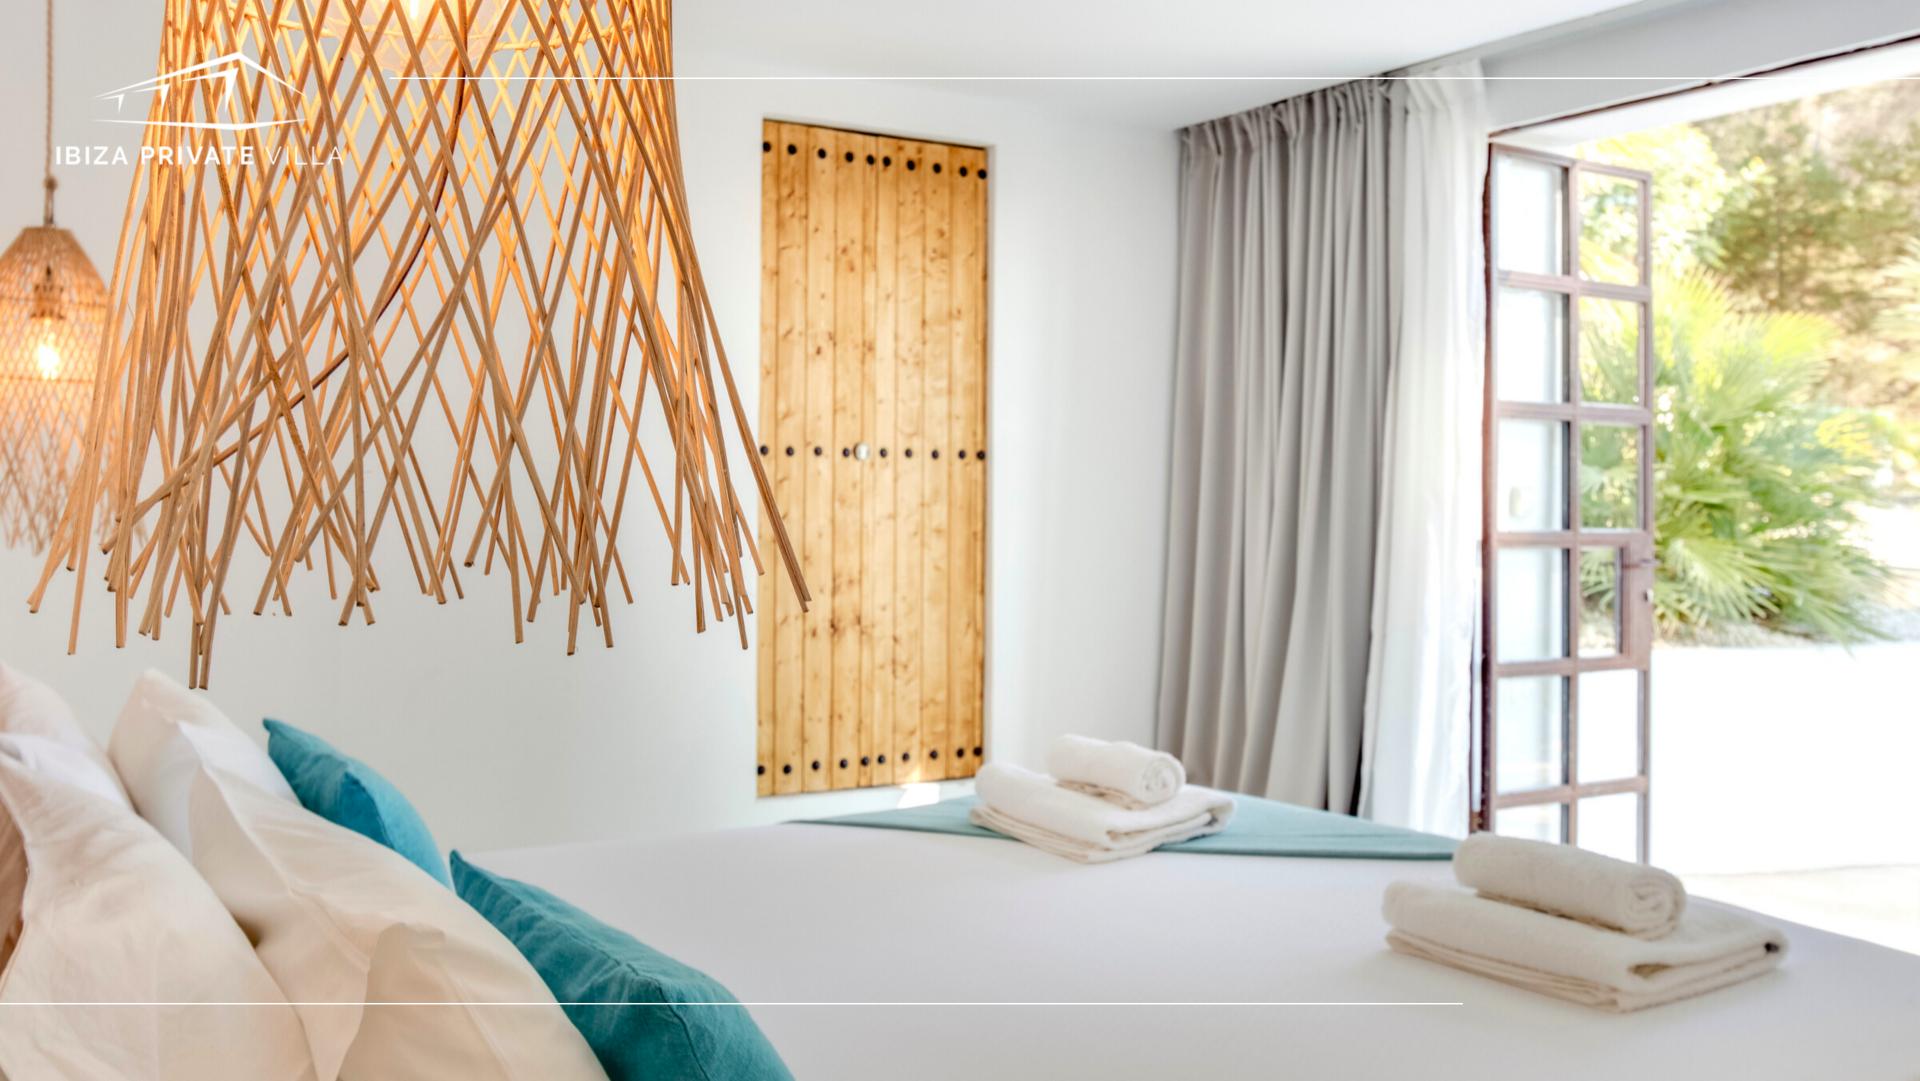

Villa Puerta del Sol Salinas consists in 5 large bedrooms, 3 private en-suite bathrooms, 1 en-suite bathroom to share, 1 guest toilette, spacious living room with large dining table, fully equipped and separate kitchen, large patio suited for memorable outdoor dining experiences and terrace with swimming pool.

You will appreciate the handy indoor setting ideally designed for up 10 people with bespoke solutions like the breakfast corner. Other features are: air conditioning, barbecue, Fiber Optic WI-FI internet connection, private parking, solarium with large sunbeds, smart TV in 3 bedrooms and private garden.