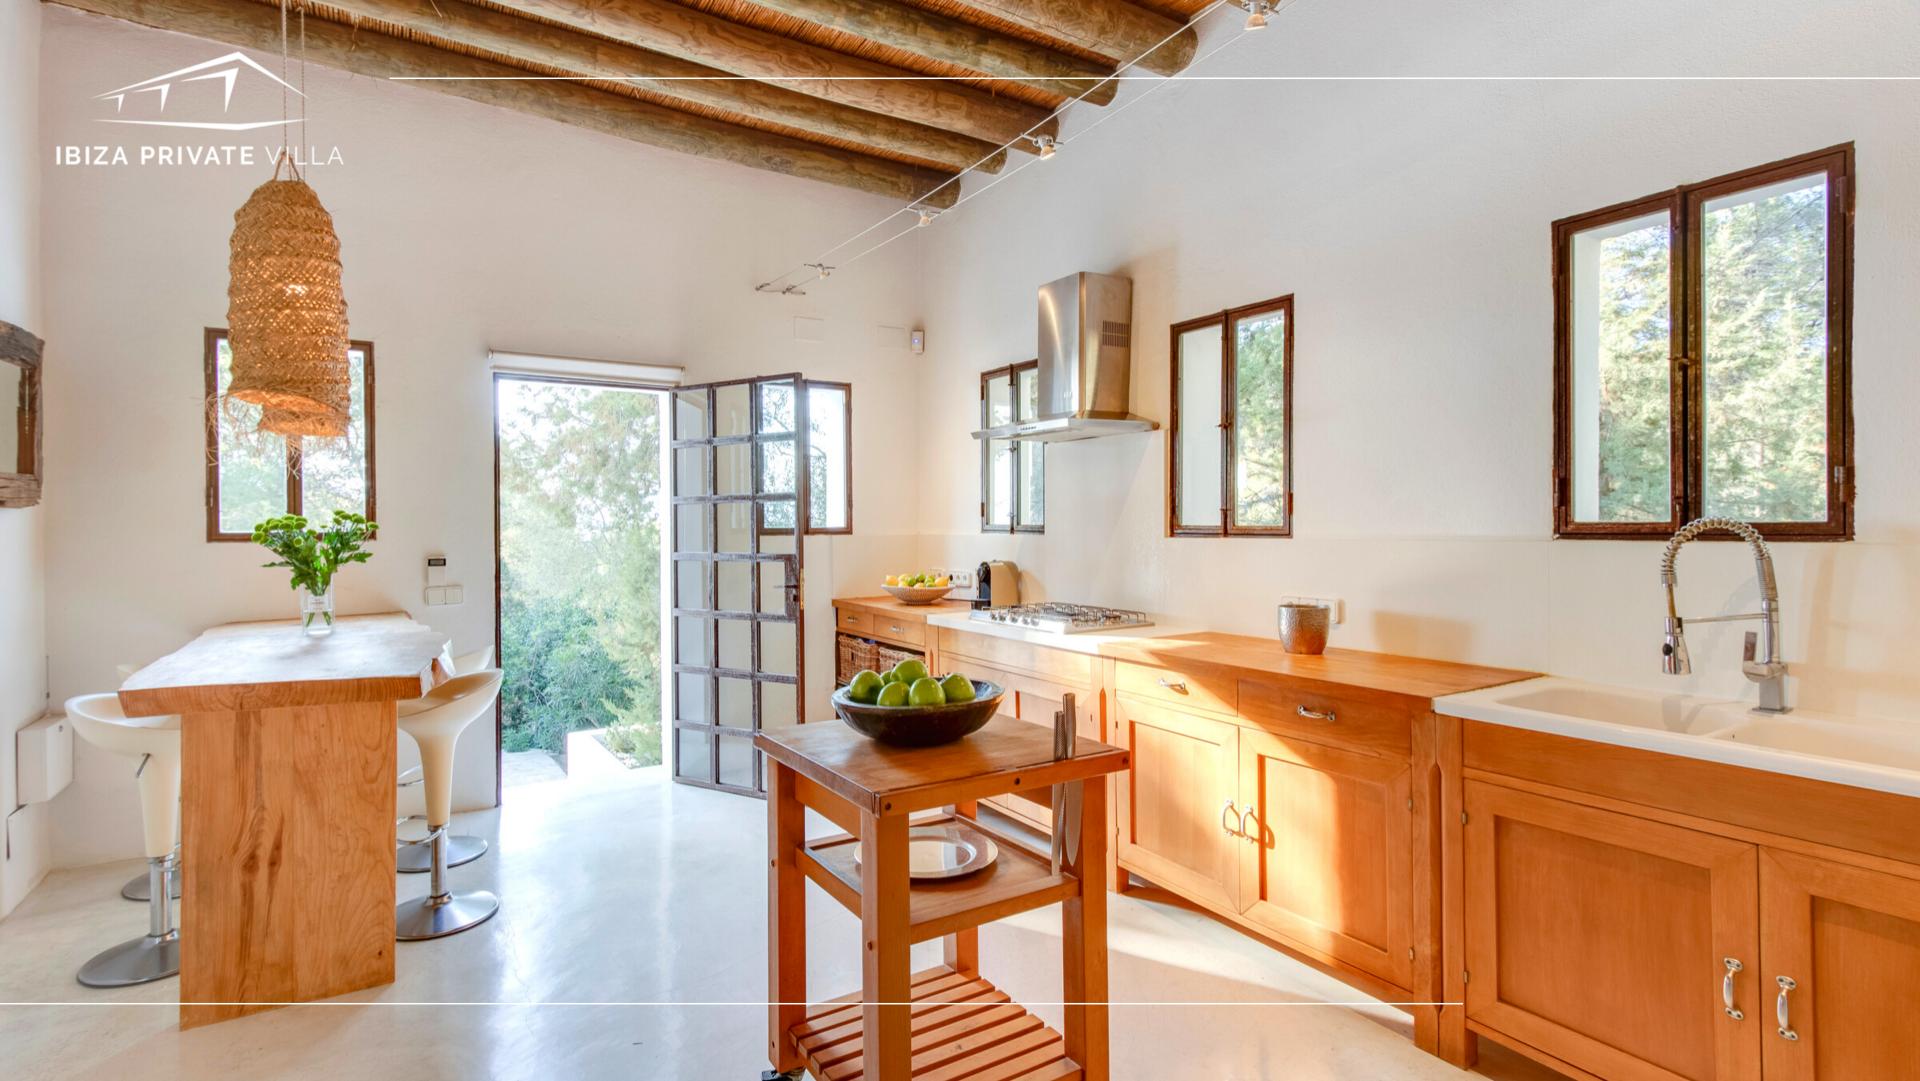

Villa Puerta del Sol Salinas consists in 5 large bedrooms, 3 private en-suite bathrooms, 1 en-suite bathroom to share, 1 guest toilette, spacious living room with large dining table, fully equipped and separate kitchen, large patio suited for memorable outdoor dining experiences and terrace with swimming pool.

You will appreciate the handy indoor setting ideally designed for up 10 people with bespoke solutions like the breakfast corner. Other features are: air conditioning, barbecue, Fiber Optic WI-FI internet connection, private parking, solarium with large sunbeds, smart TV in 3 bedrooms and private garden.