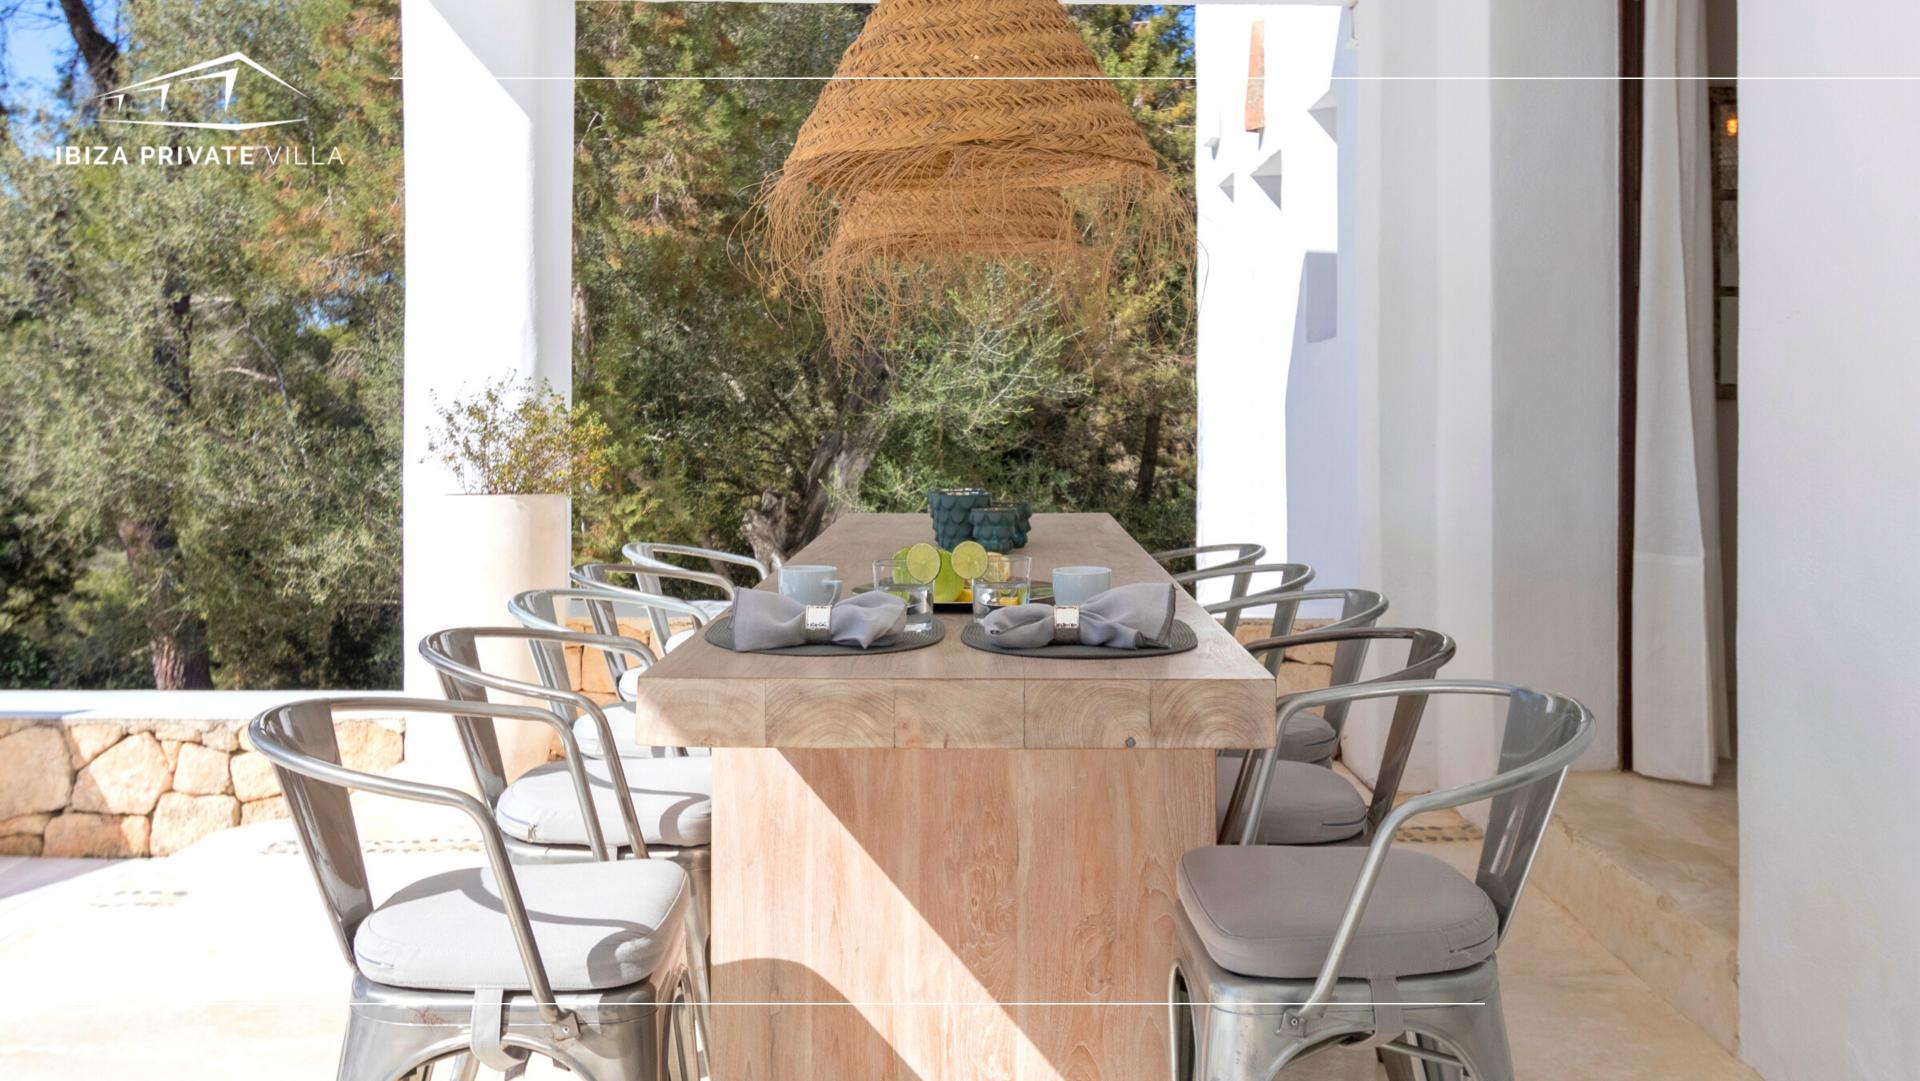

Villa Puerta del Sol Salinas consists in 5 large bedrooms, 3 private en-suite bathrooms, 1 en-suite bathroom to share, 1 guest toilette, spacious living room with large dining table, fully equipped and separate kitchen, large patio suited for memorable outdoor dining experiences and terrace with swimming pool.

You will appreciate the handy indoor setting ideally designed for up 10 people with bespoke solutions like the breakfast corner. Other features are: air conditioning, barbecue, Fiber Optic WI-FI internet connection, private parking, solarium with large sunbeds, smart TV in 3 bedrooms and private garden.