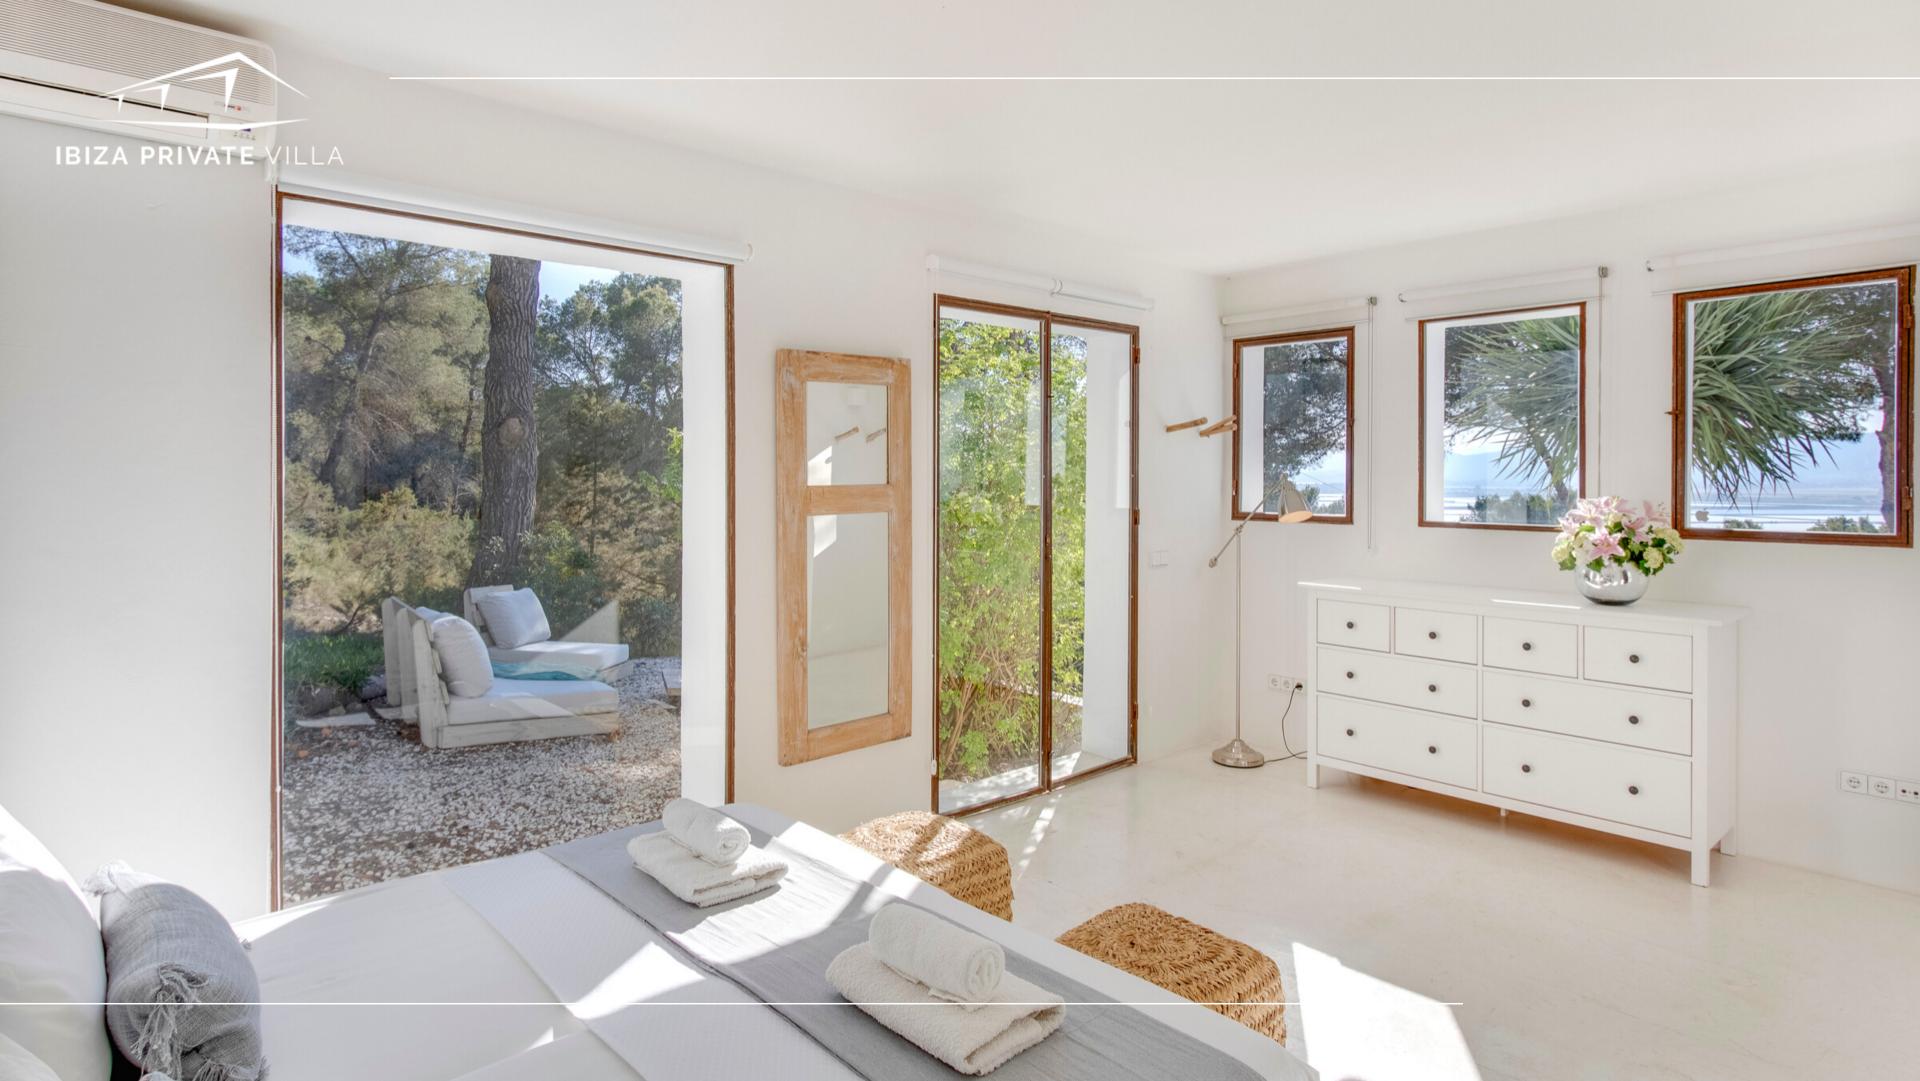

Villa Puerta del Sol Salinas consists in 5 large bedrooms, 3 private en-suite bathrooms, 1 en-suite bathroom to share, 1 guest toilette, spacious living room with large dining table, fully equipped and separate kitchen, large patio suited for memorable outdoor dining experiences and terrace with swimming pool.