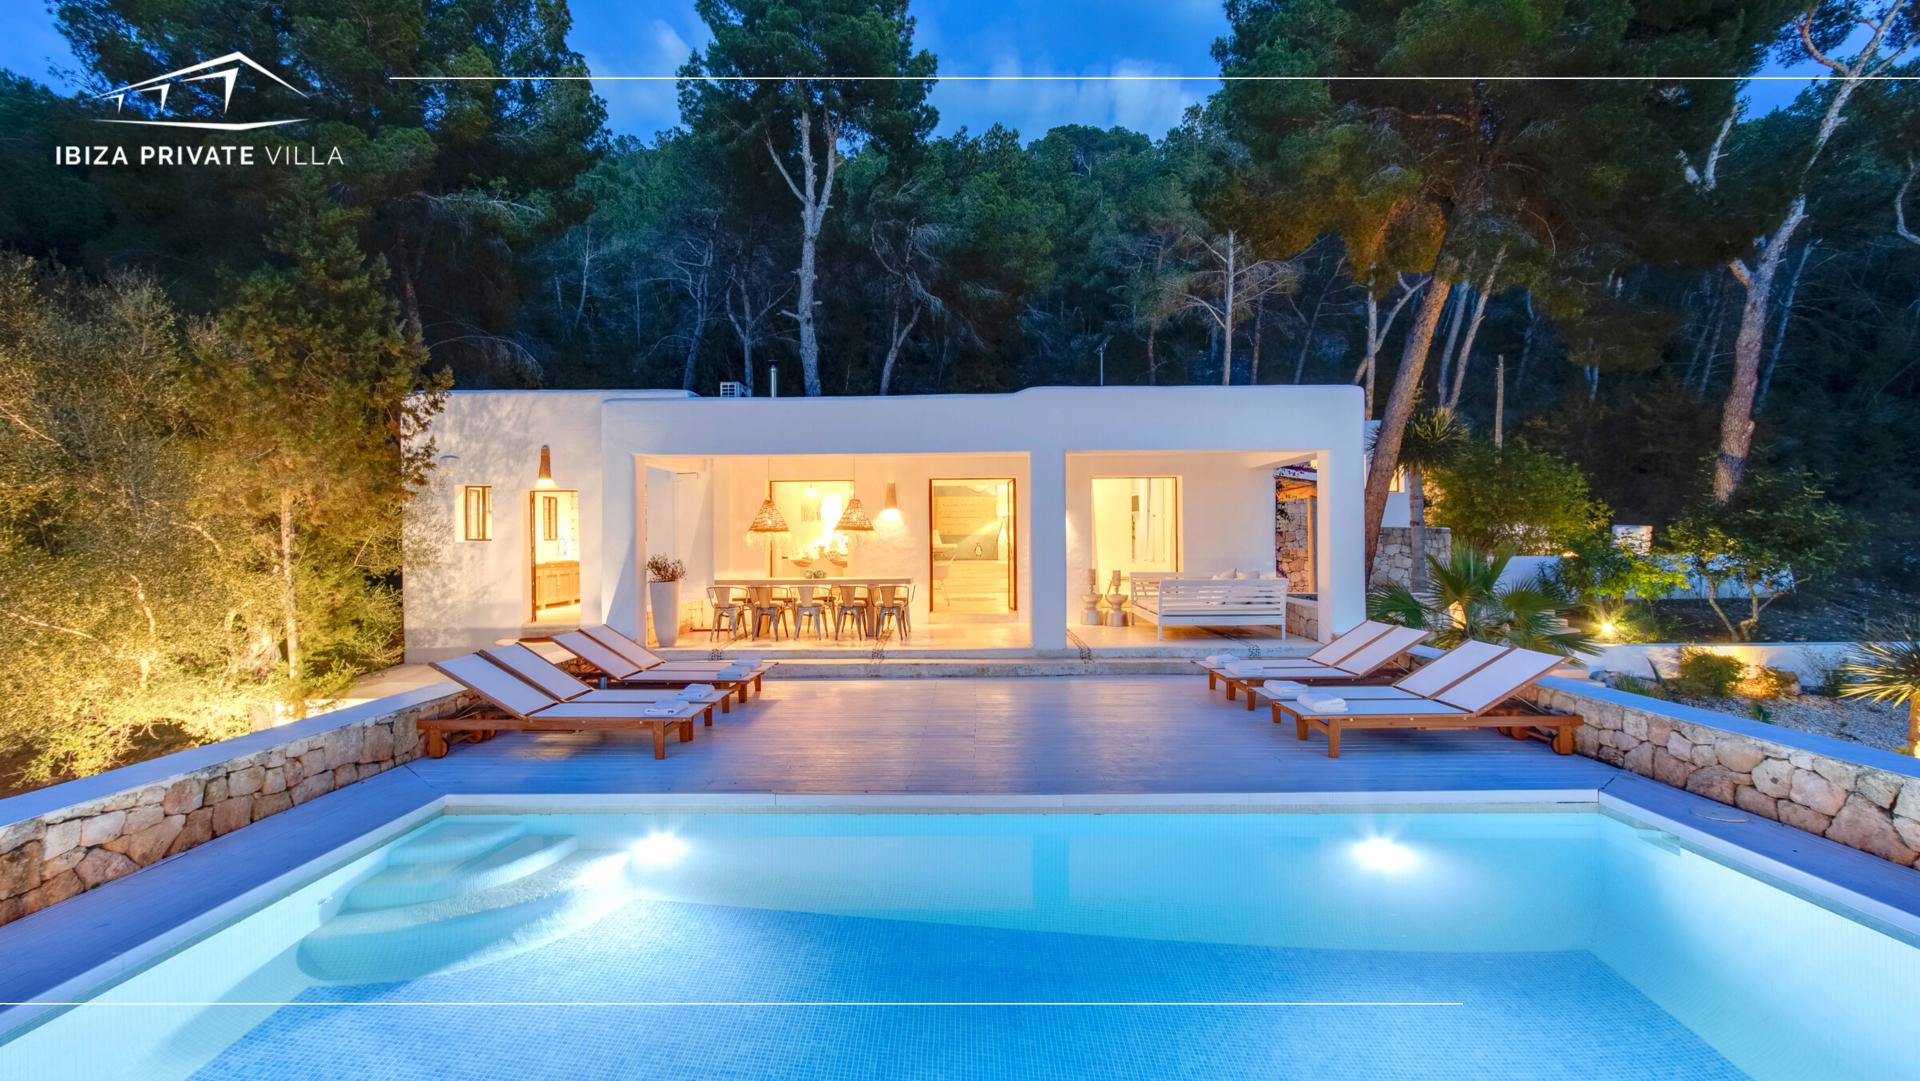

## THE PROPERTY

Villa Puerta del Sol

Built Main house: 280m²

Bedrooms: 5

Land: 14000 m<sup>2</sup>

IBIZA PRIVATE VILLA

Alternatively to the beach you will be pleased to enjoy the beautiful view by the panoramic swimming pool, planning about to dine out easy driving to popular destinations like Playa den Bossa Beach, plenty of restaurants and clubs reachable in 5 minutes and Ibiza town with its shops and galleries just 10 minutes away. Villa Puerta del Sol is finely decorated and finished by elegant wood furnishings in order to release warm feelings from the first step in.

A unique décor, made by light colours and cleanness, give a Boutique Hotel style and luxury spa atmospheres to the whole environment.

You will spend mostly of the time dining outdoor in the terrace and contemplating the stunning view during the day to night lights evolution.