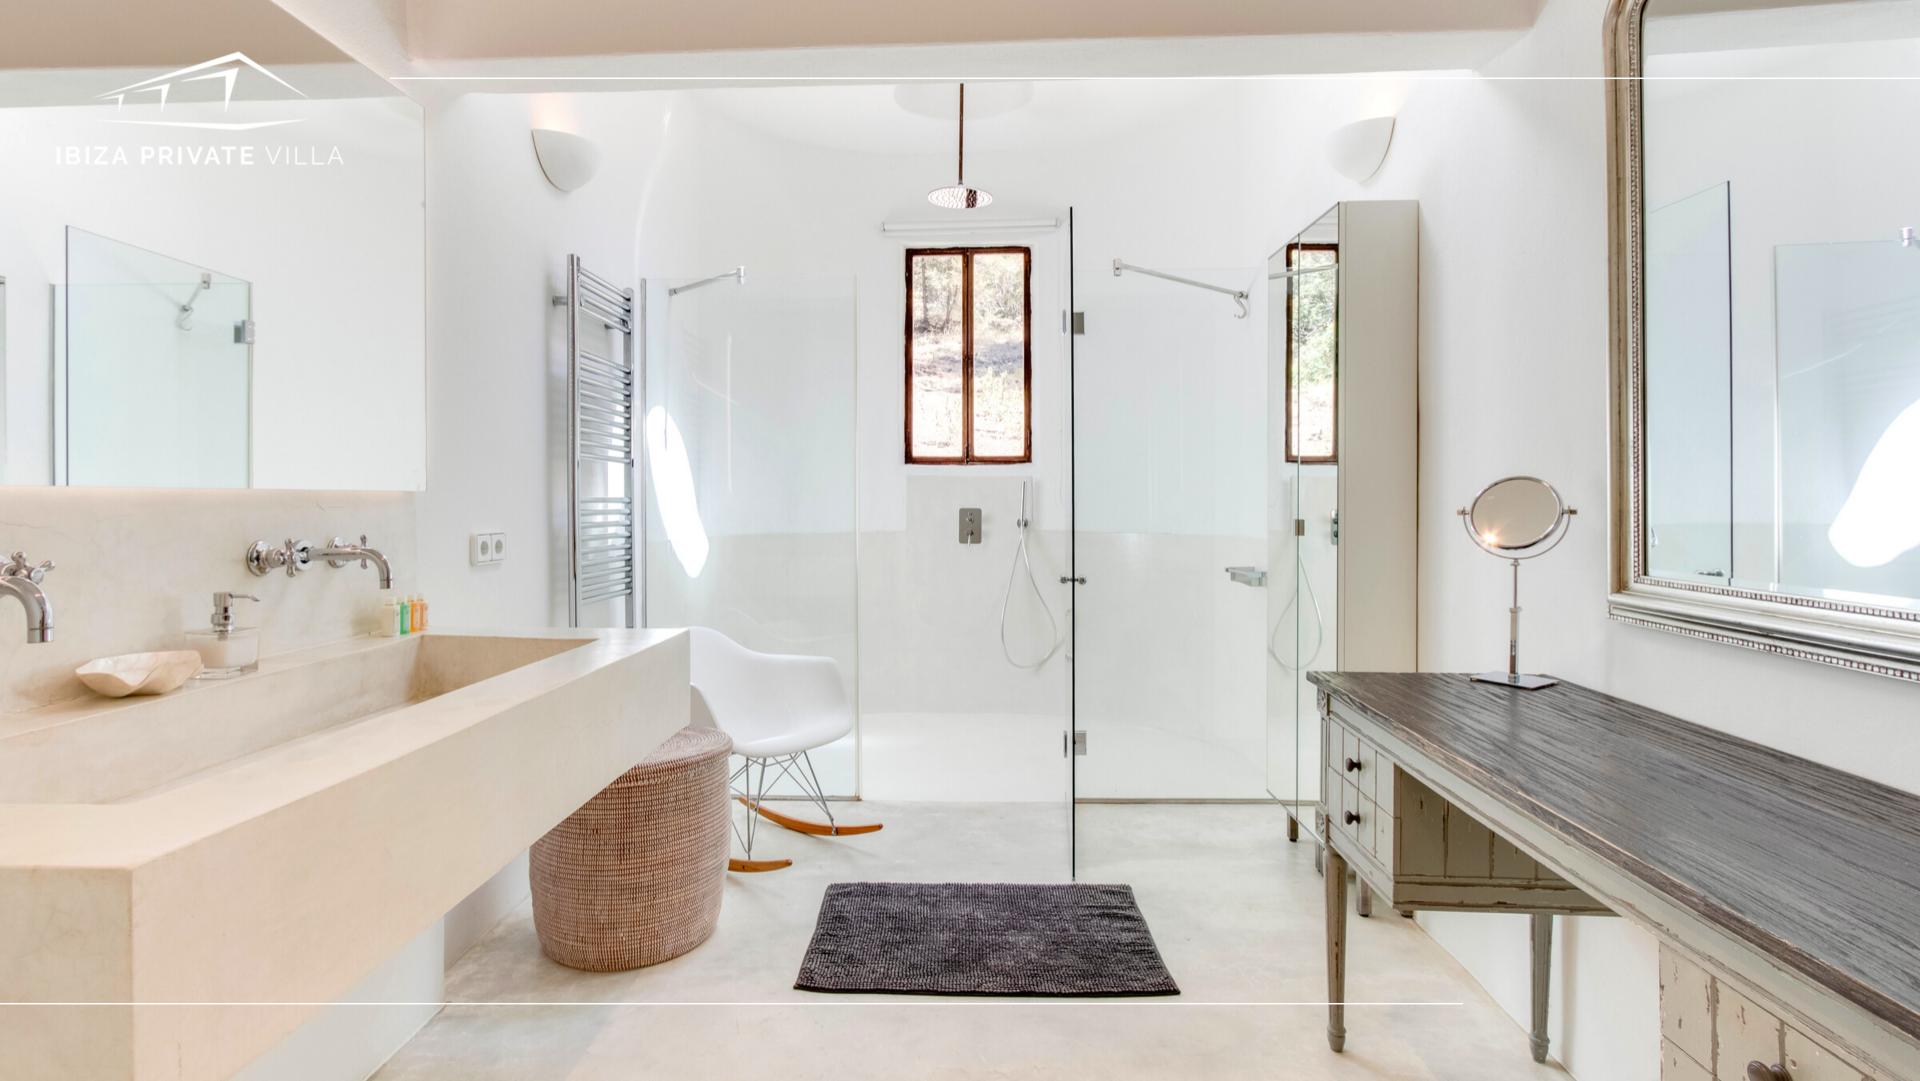

Villa Puerta del Sol Salinas consists in 5 large bedrooms, 3 private en-suite bathrooms, 1 en-suite bathroom to share, 1 guest toilette, spacious living room with large dining table, fully equipped and separate kitchen, large patio suited for memorable outdoor dining experiences and terrace with swimming pool.

You will appreciate the handy indoor setting ideally designed for up 10 people with bespoke solutions like the breakfast corner. Other features are: air conditioning, barbecue, Fiber Optic WI-FI internet connection, private parking, solarium with large sunbeds, smart TV in 3 bedrooms and private garden.