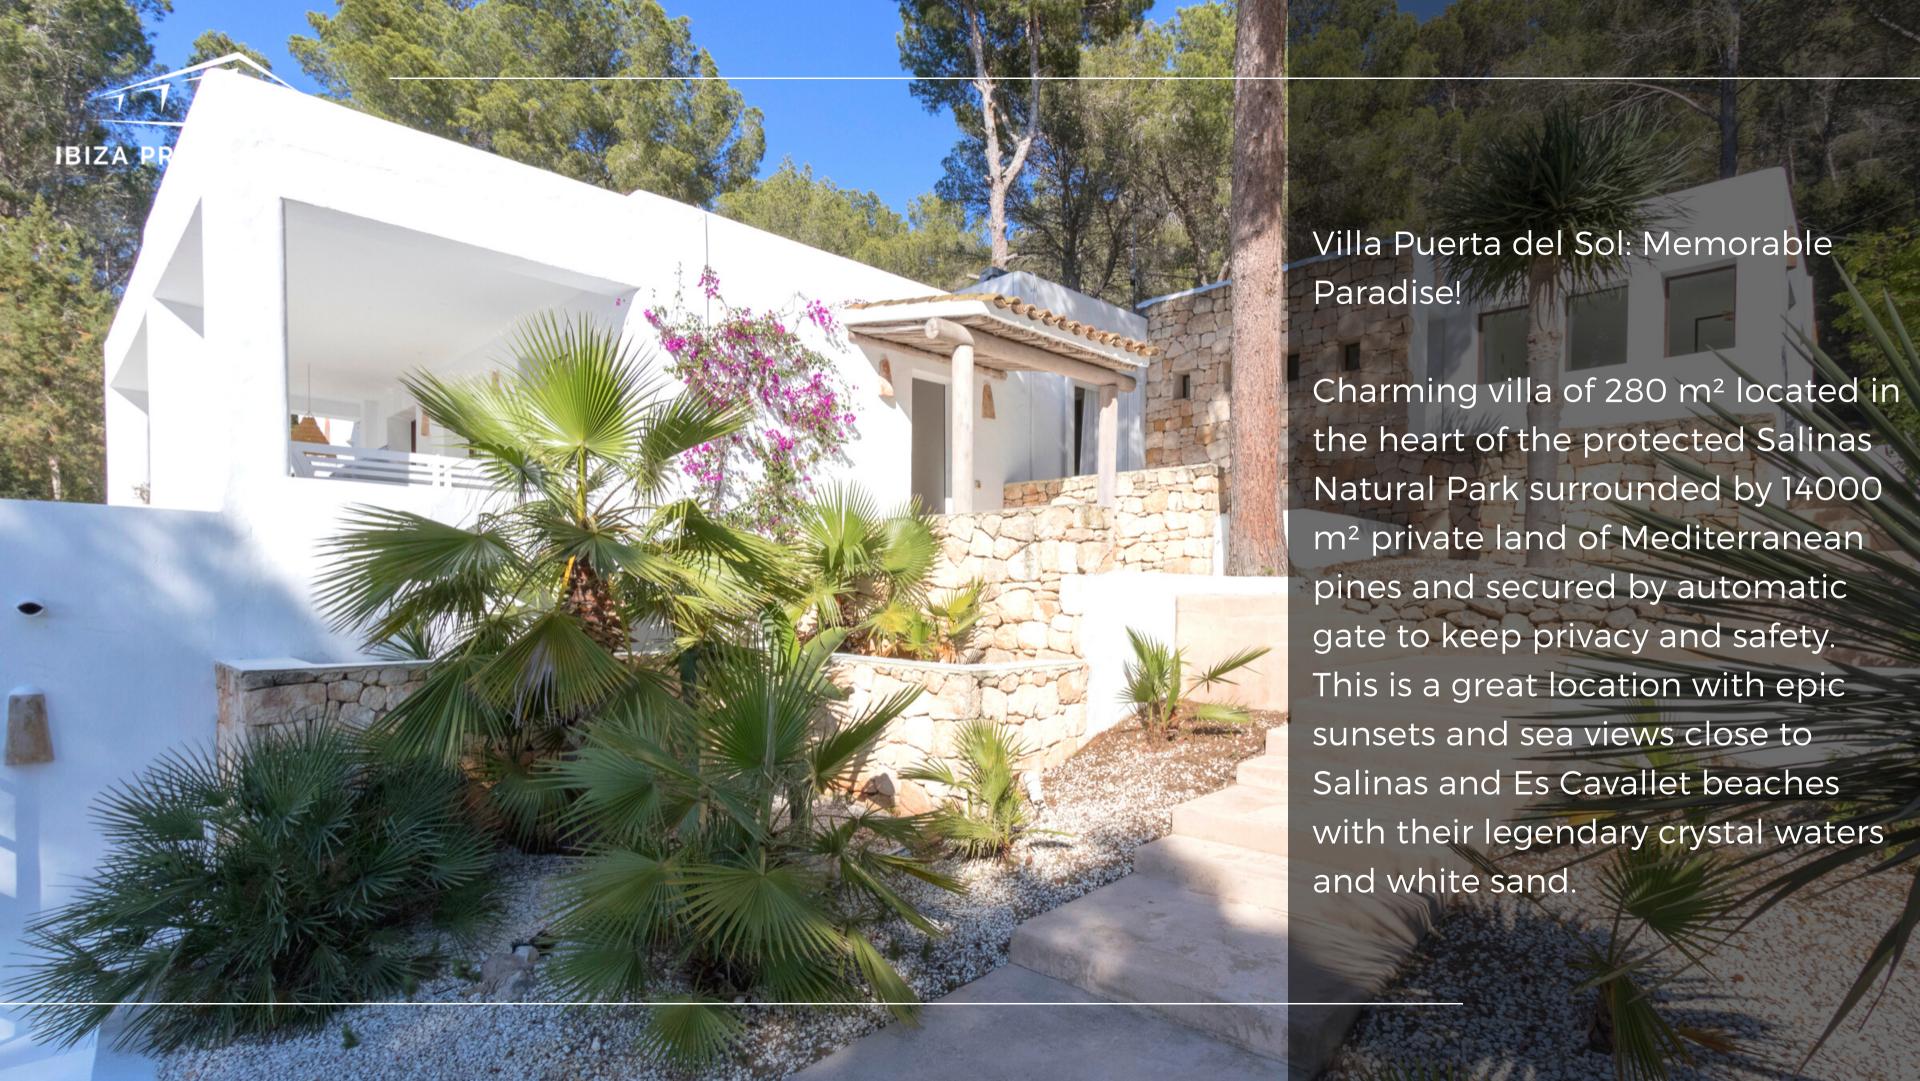

## THE PROPERTY

Villa Puerta del Sol

Built Main house: 280m²

Bedrooms: 5

Land: 14000 m<sup>2</sup>

IBIZA PRIVATE VILLA

Alternatively to the beach you will be pleased to enjoy the beautiful view by the panoramic swimming pool, planning about to dine out easy driving to popular destinations like Playa den Bossa Beach, plenty of restaurants and clubs reachable in 5 minutes and Ibiza town with its shops and galleries just 10 minutes away. Villa Puerta del Sol is finely decorated and finished by elegant wood furnishings in order to release warm feelings from the first step in.