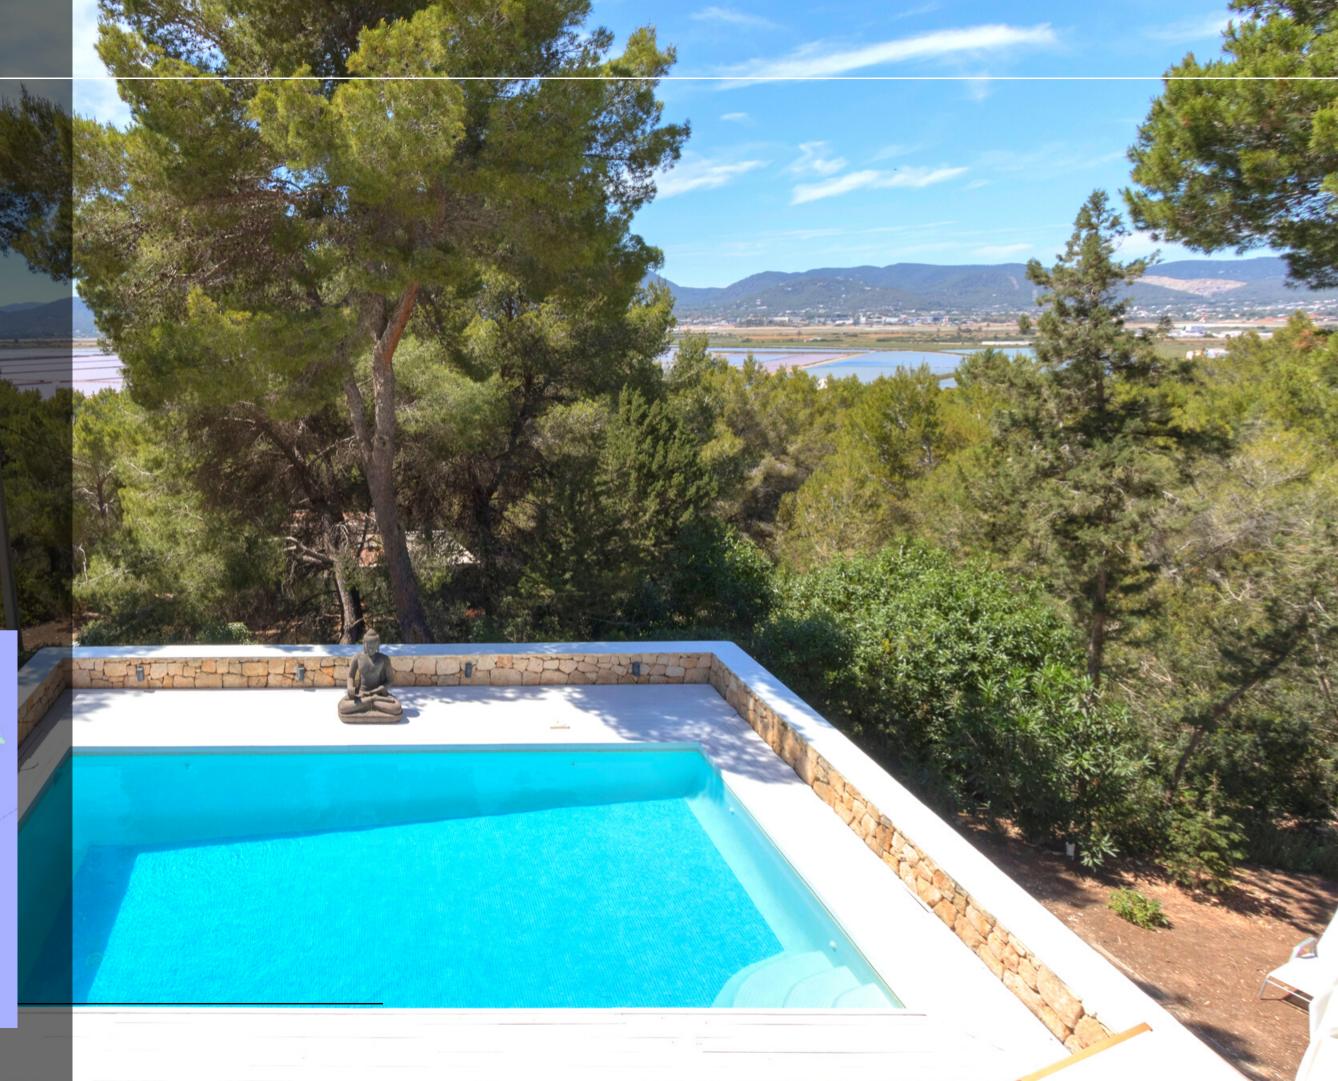

A unique décor, made by light colours and cleanness, give a Boutique Hotel style and luxury spa atmospheres to the whole environment.

You will spend mostly of the time dining outdoor in the terrace and contemplating the stunning view during the day to night lights evolution.

Villa Puerta del Sol Salinas consists in 5 large bedrooms, 3 private en-suite bathrooms, 1 en-suite bathroom to share, 1 guest toilette, spacious living room with large dining table, fully equipped and separate kitchen, large patio suited for memorable outdoor dining experiences and terrace with swimming pool.