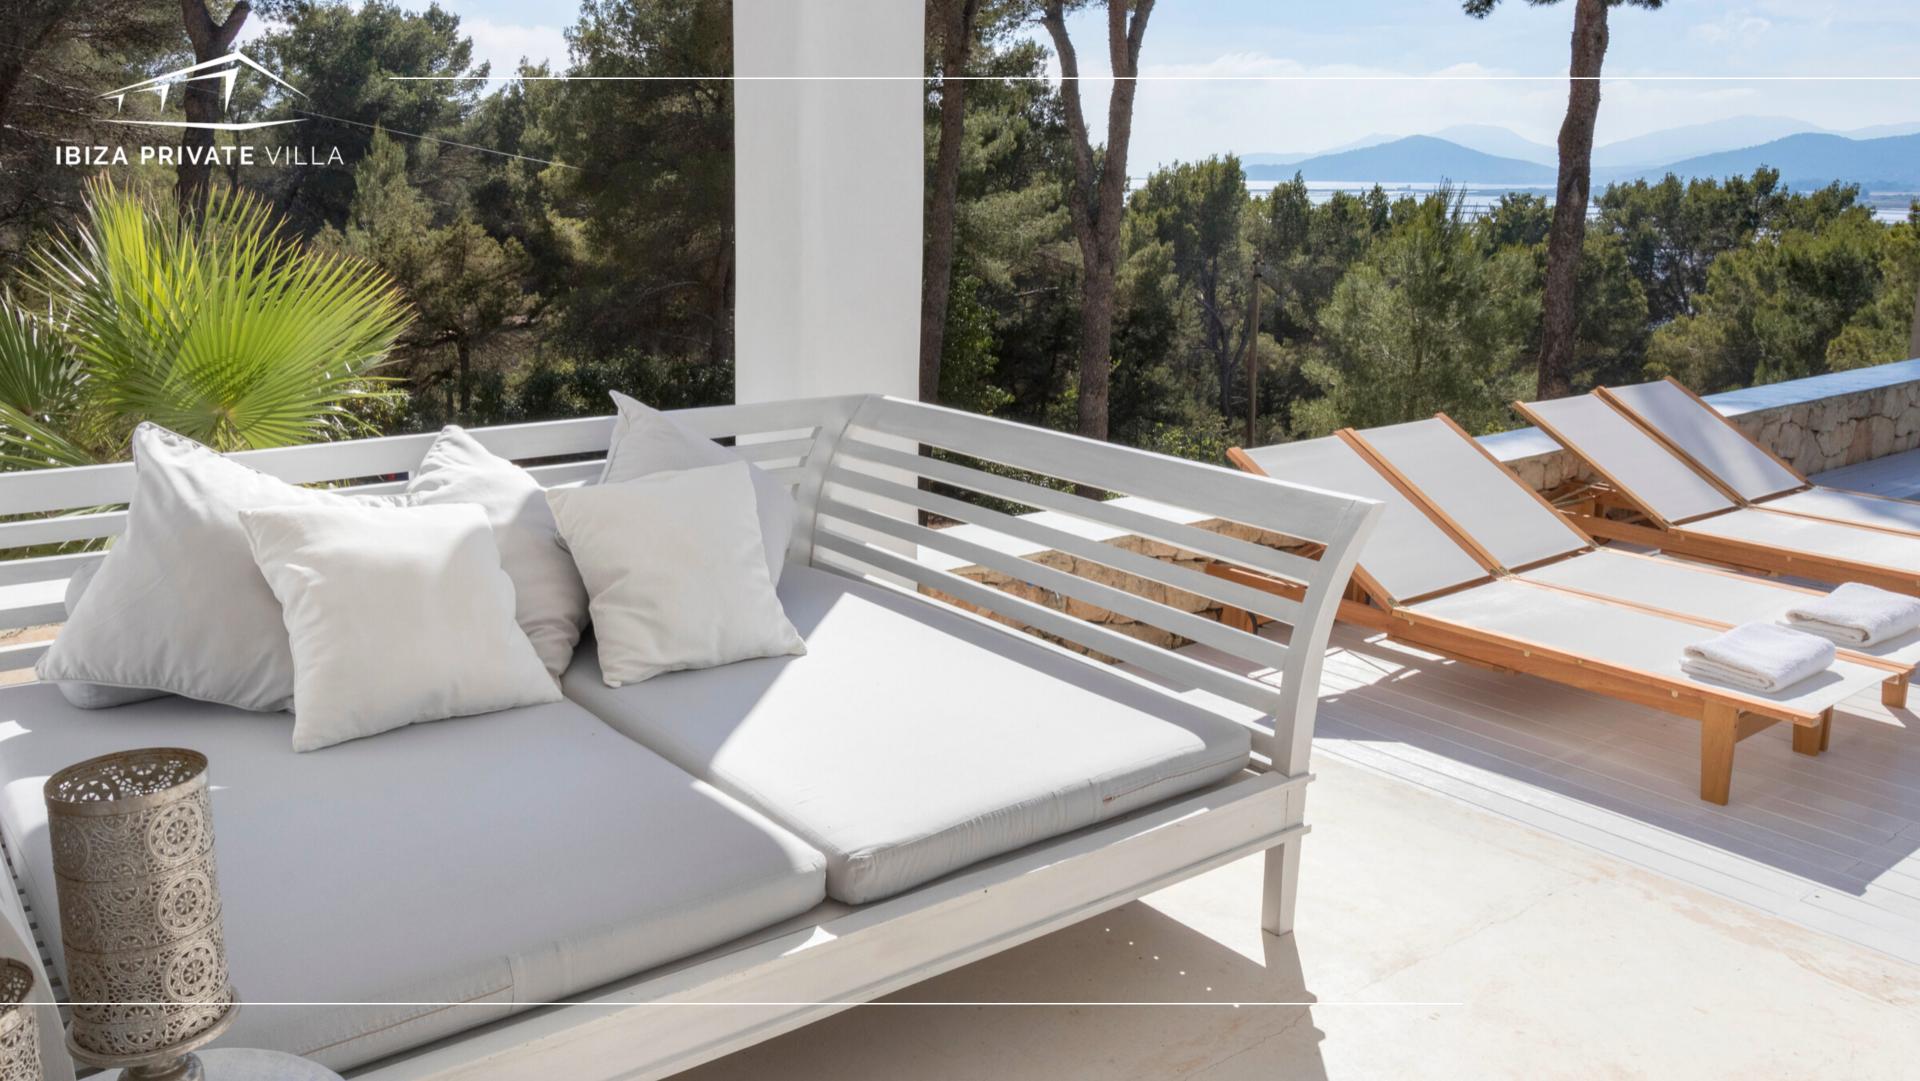

## THE PROPERTY

Villa Puerta del Sol

Built Main house: 280m²

Bedrooms: 5

Land: 14000 m<sup>2</sup>

IBIZA PRIVATE VILLA

Alternatively to the beach you will be pleased to enjoy the beautiful view by the panoramic swimming pool, planning about to dine out easy driving to popular destinations like Playa den Bossa Beach, plenty of restaurants and clubs reachable in 5 minutes and Ibiza town with its shops and galleries just 10 minutes away. Villa Puerta del Sol is finely decorated and finished by elegant wood furnishings in order to release warm feelings from the first step in.

A unique décor, made by light colours and cleanness, give a Boutique Hotel style and luxury spa atmospheres to the whole environment.

You will spend mostly of the time dining outdoor in the terrace and contemplating the stunning view during the day to night lights evolution.