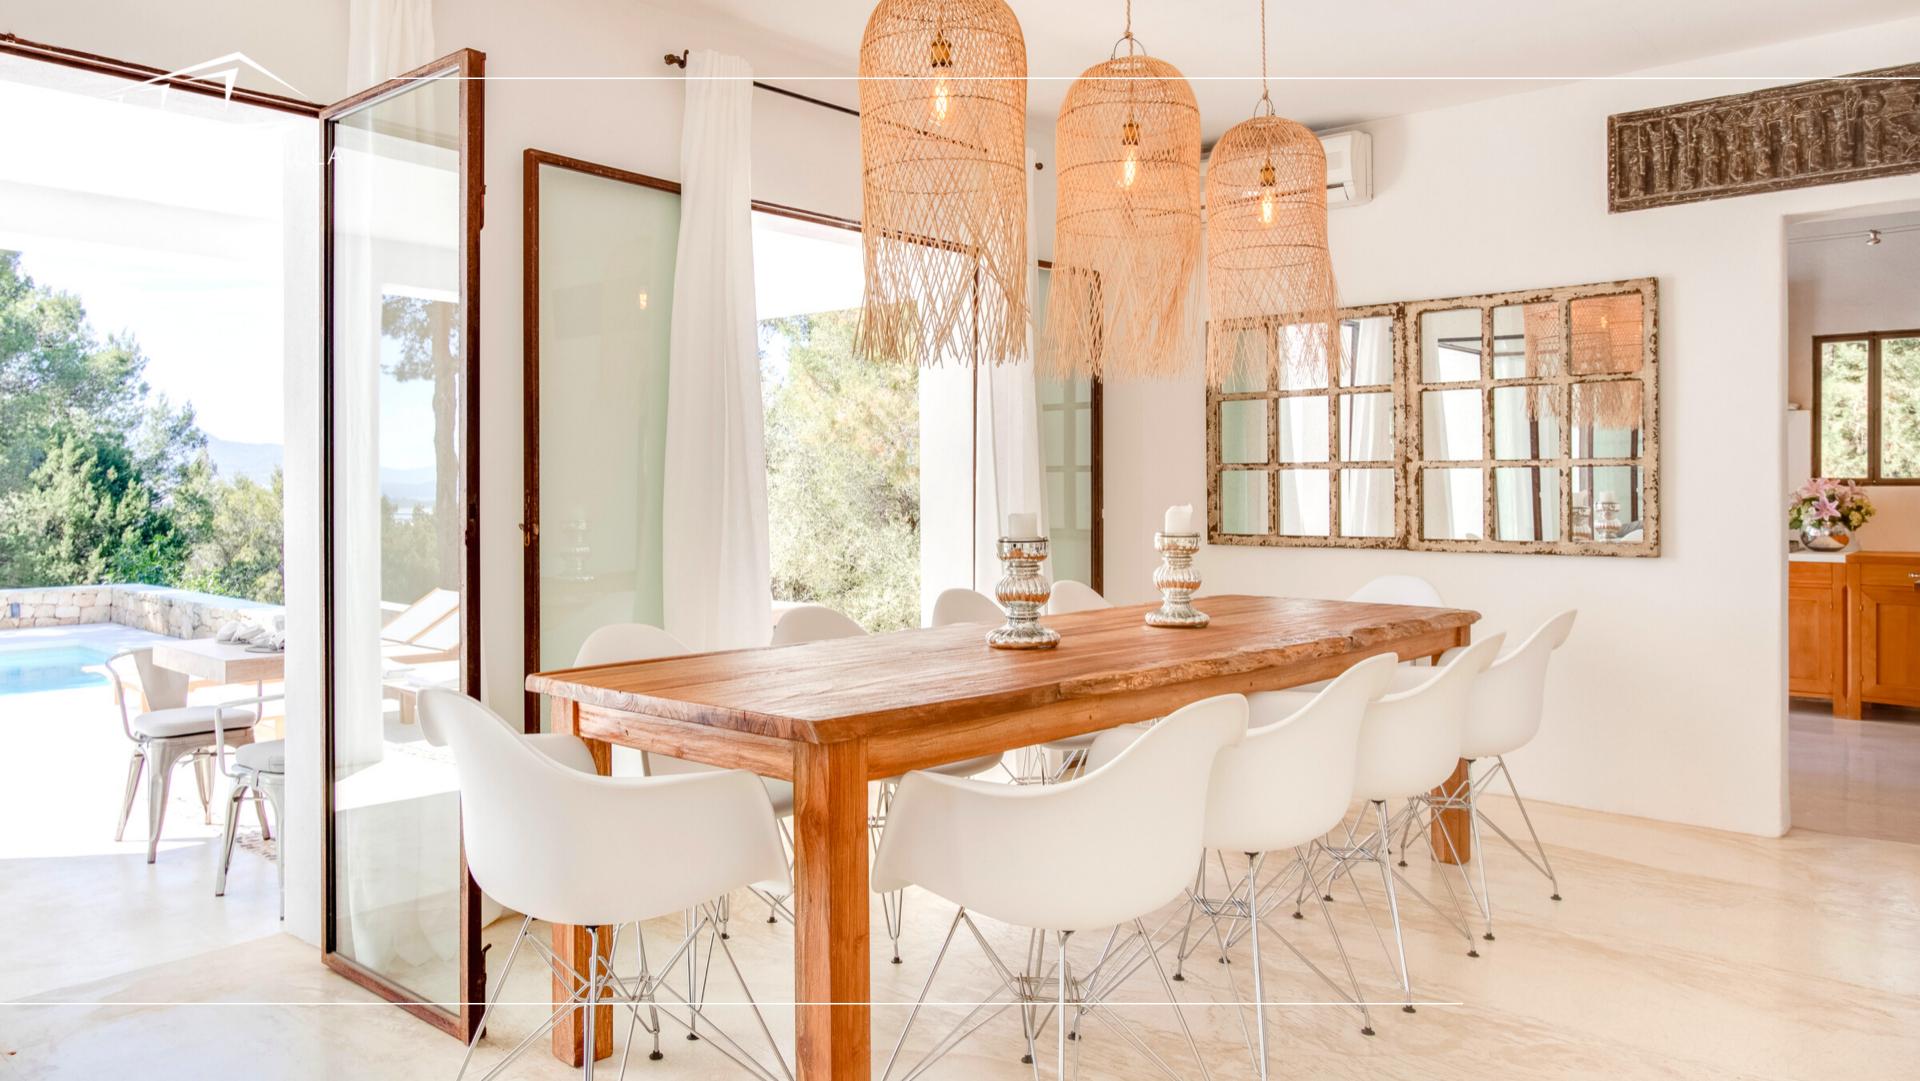

Villa Puerta del Sol Salinas consists in 5 large bedrooms, 3 private en-suite bathrooms, 1 en-suite bathroom to share, 1 guest toilette, spacious living room with large dining table, fully equipped and separate kitchen, large patio suited for memorable outdoor dining experiences and terrace with swimming pool.

You will appreciate the handy indoor setting ideally designed for up 10 people with bespoke solutions like the breakfast corner. Other features are: air conditioning, barbecue, Fiber Optic WI-FI internet connection, private parking, solarium with large sunbeds, smart TV in 3 bedrooms and private garden.