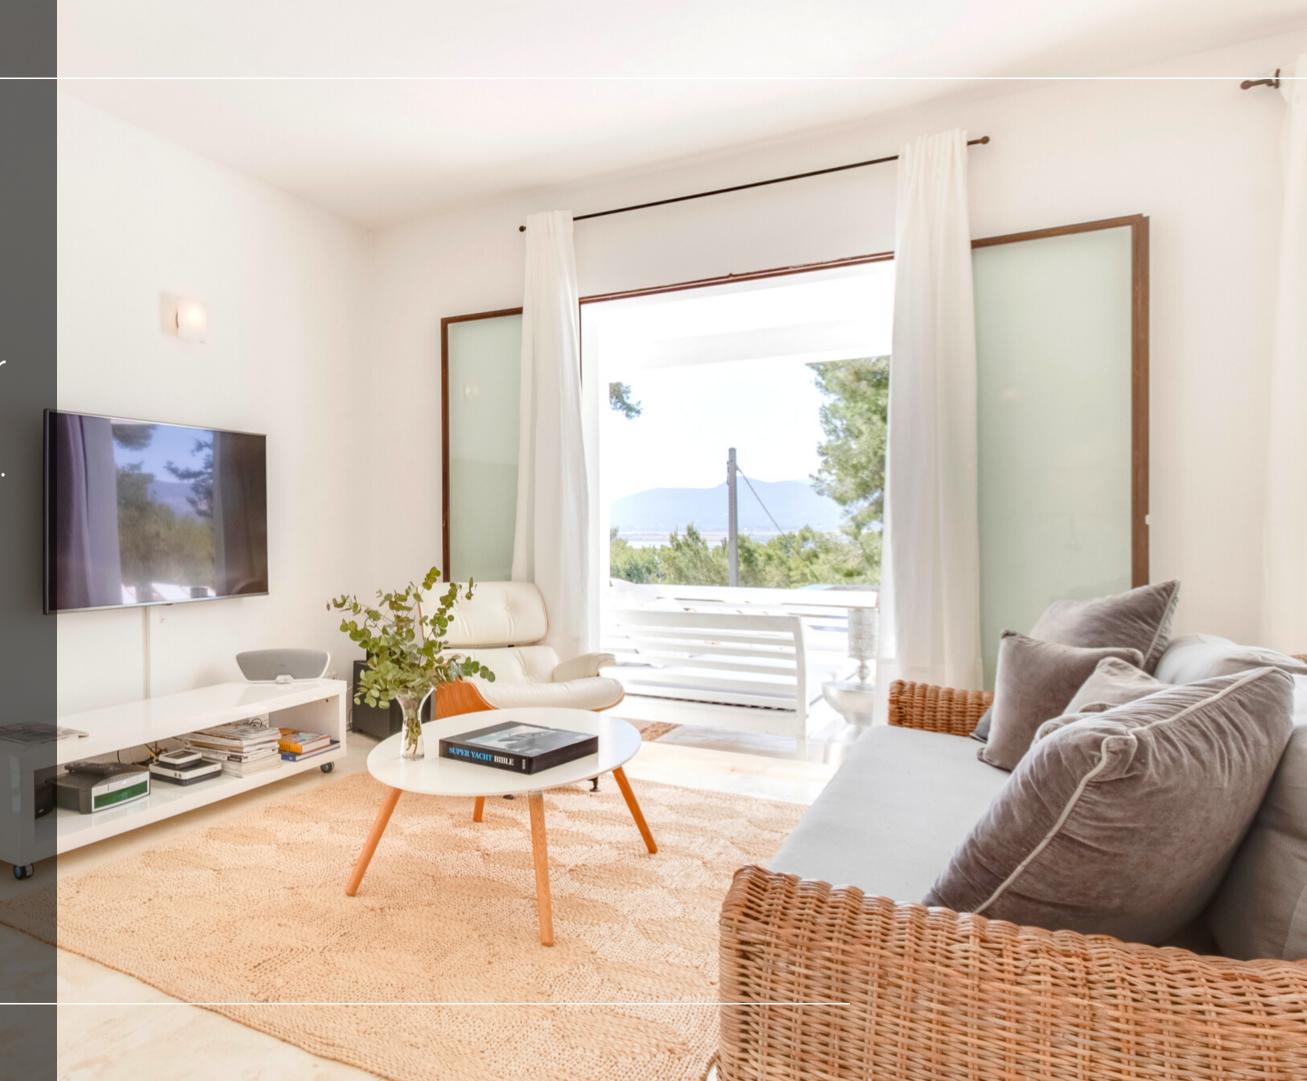

## THE PROPERTY

Villa Puerta del Sol

Built Main house: 280m²

Bedrooms: 5

Land: 14000 m<sup>2</sup>

IBIZA PRIVATE VILLA

Alternatively to the beach you will be pleased to enjoy the beautiful view by the panoramic swimming pool, planning about to dine out easy driving to popular destinations like Playa den Bossa Beach, plenty of restaurants and clubs reachable in 5 minutes and Ibiza town with its shops and galleries just 10 minutes away. Villa Puerta del Sol is finely decorated and finished by elegant wood furnishings in order to release warm feelings from the first step in.

A unique décor, made by light colours and cleanness, give a Boutique Hotel style and luxury spa atmospheres to the whole environment.

You will spend mostly of the time dining outdoor in the terrace and contemplating the stunning view during the day to night lights evolution.

Villa Puerta del Sol Salinas consists in 5 large bedrooms, 3 private en-suite bathrooms, 1 en-suite bathroom to share, 1 guest toilette, spacious living room with large dining table, fully equipped and separate kitchen, large patio suited for memorable outdoor dining experiences and terrace with swimming pool.