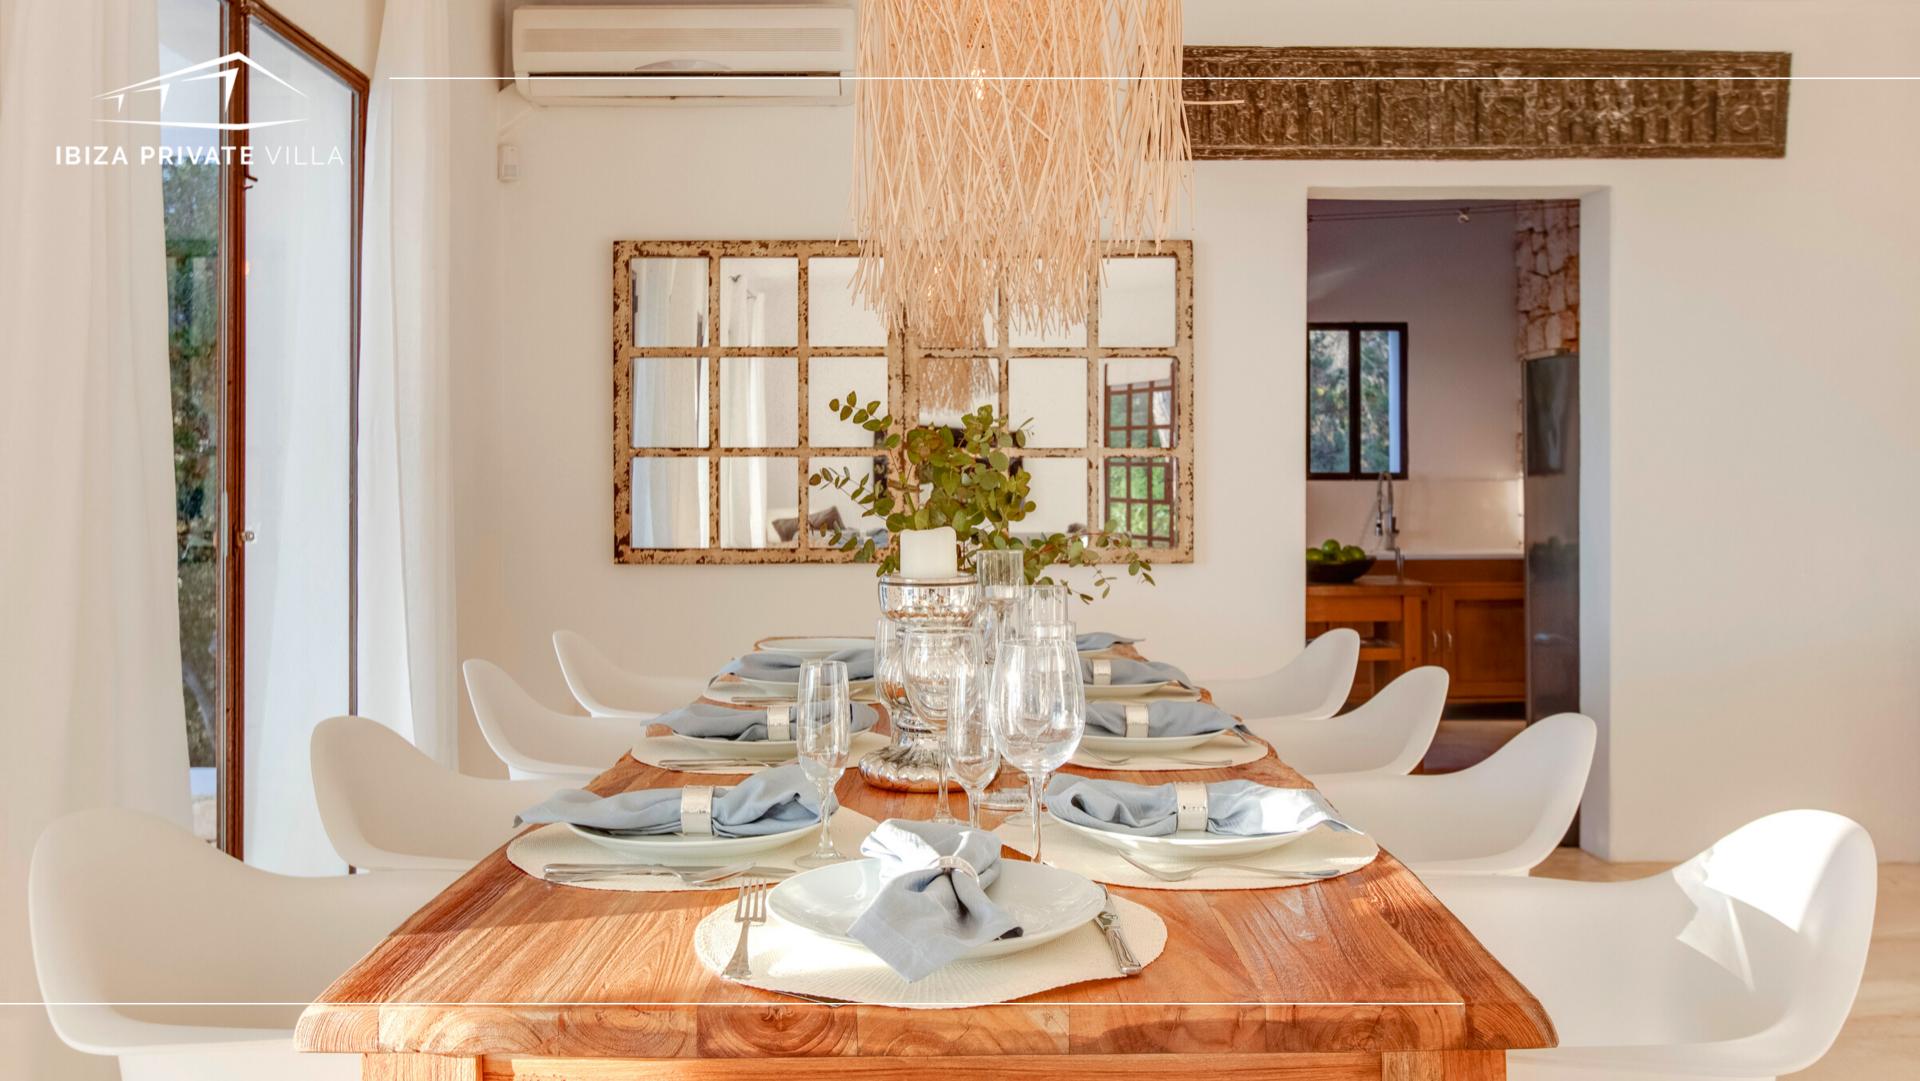

Villa Puerta del Sol Salinas consists in 5 large bedrooms, 3 private en-suite bathrooms, 1 en-suite bathroom to share, 1 guest toilette, spacious living room with large dining table, fully equipped and separate kitchen, large patio suited for memorable outdoor dining experiences and terrace with swimming pool.

You will appreciate the handy indoor setting ideally designed for up 10 people with bespoke solutions like the breakfast corner. Other features are: air conditioning, barbecue, Fiber Optic WI-FI internet connection, private parking, solarium with large sunbeds, smart TV in 3 bedrooms and private garden.