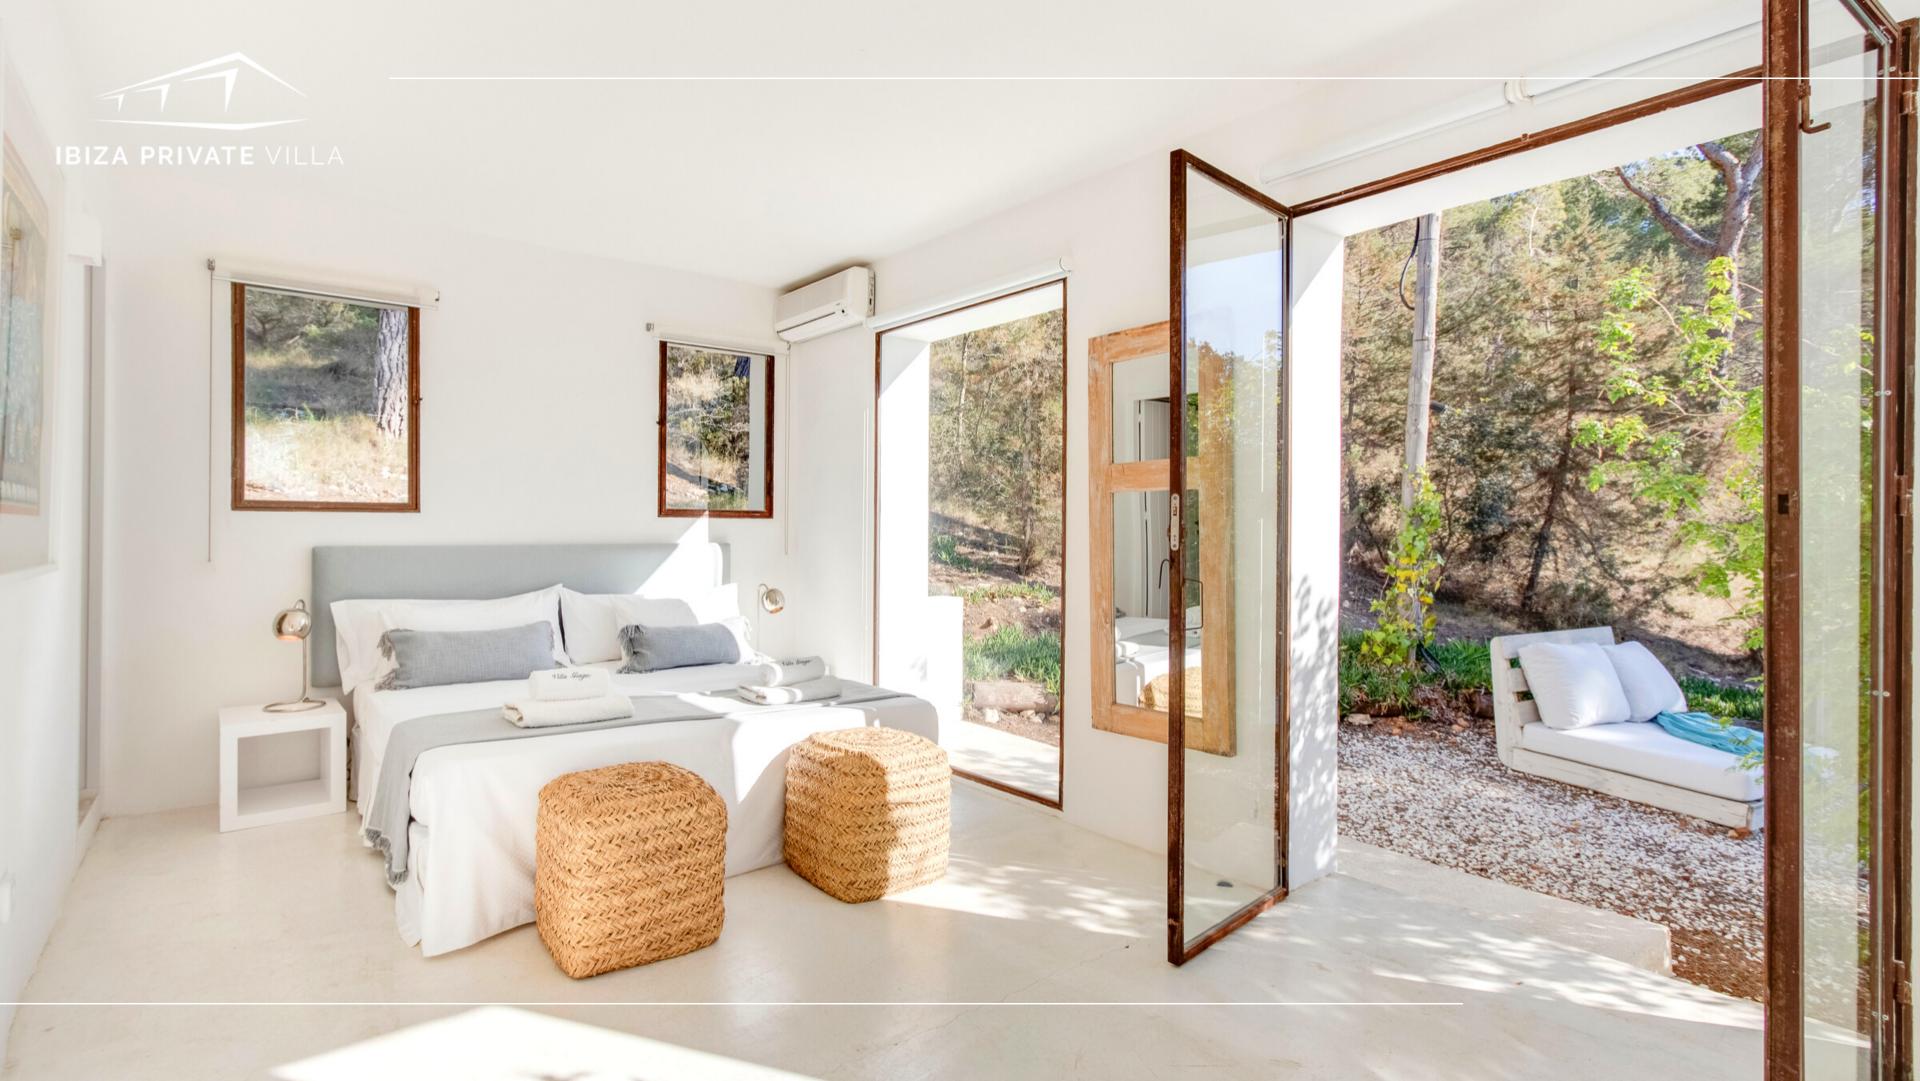

Villa Puerta del Sol Salinas consists in 5 large bedrooms, 3 private en-suite bathrooms, 1 en-suite bathroom to share, 1 guest toilette, spacious living room with large dining table, fully equipped and separate kitchen, large patio suited for memorable outdoor dining experiences and terrace with swimming pool.