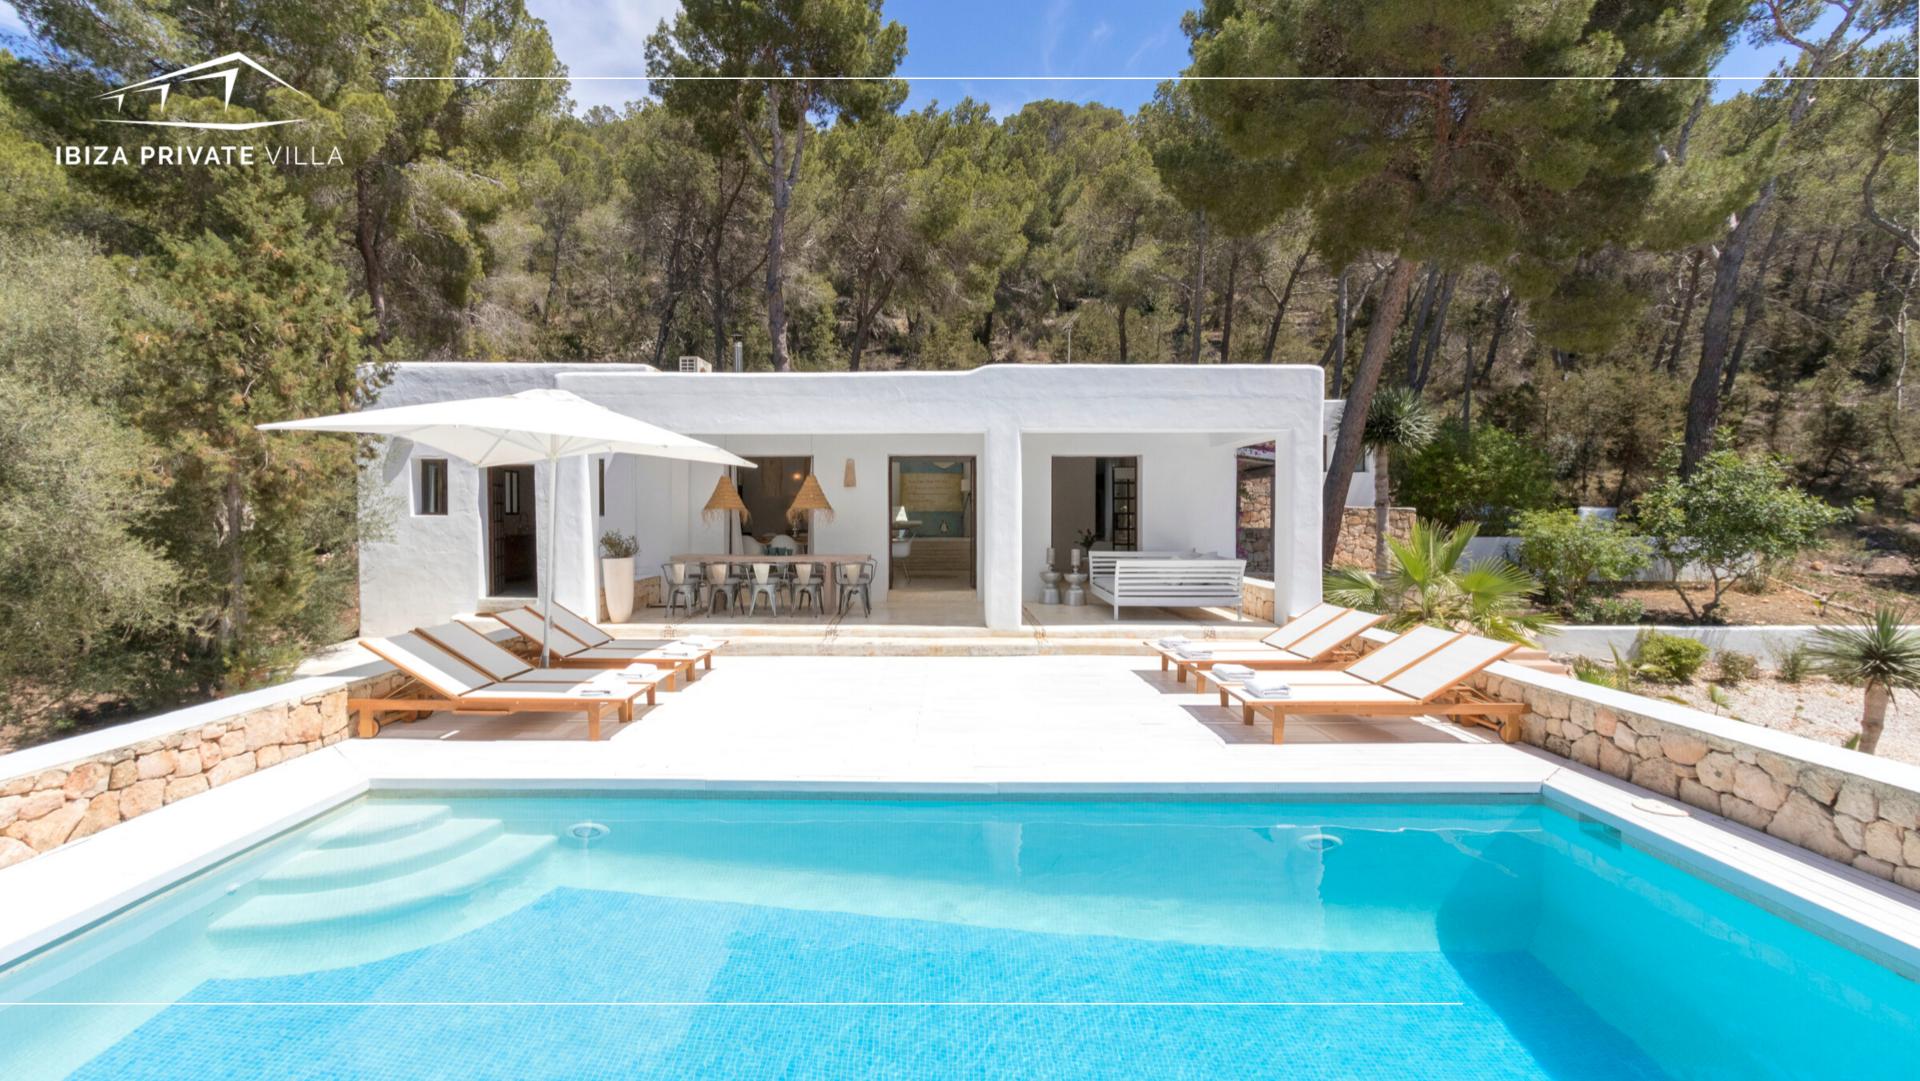

Villa Puerta del Sol Salinas consists in 5 large bedrooms, 3 private en-suite bathrooms, 1 en-suite bathroom to share, 1 guest toilette, spacious living room with large dining table, fully equipped and separate kitchen, large patio suited for memorable outdoor dining experiences and terrace with swimming pool.

You will appreciate the handy indoor setting ideally designed for up 10 people with bespoke solutions like the breakfast corner. Other features are: air conditioning, barbecue, Fiber Optic WI-FI internet connection, private parking, solarium with large sunbeds, smart TV in 3 bedrooms and private garden.