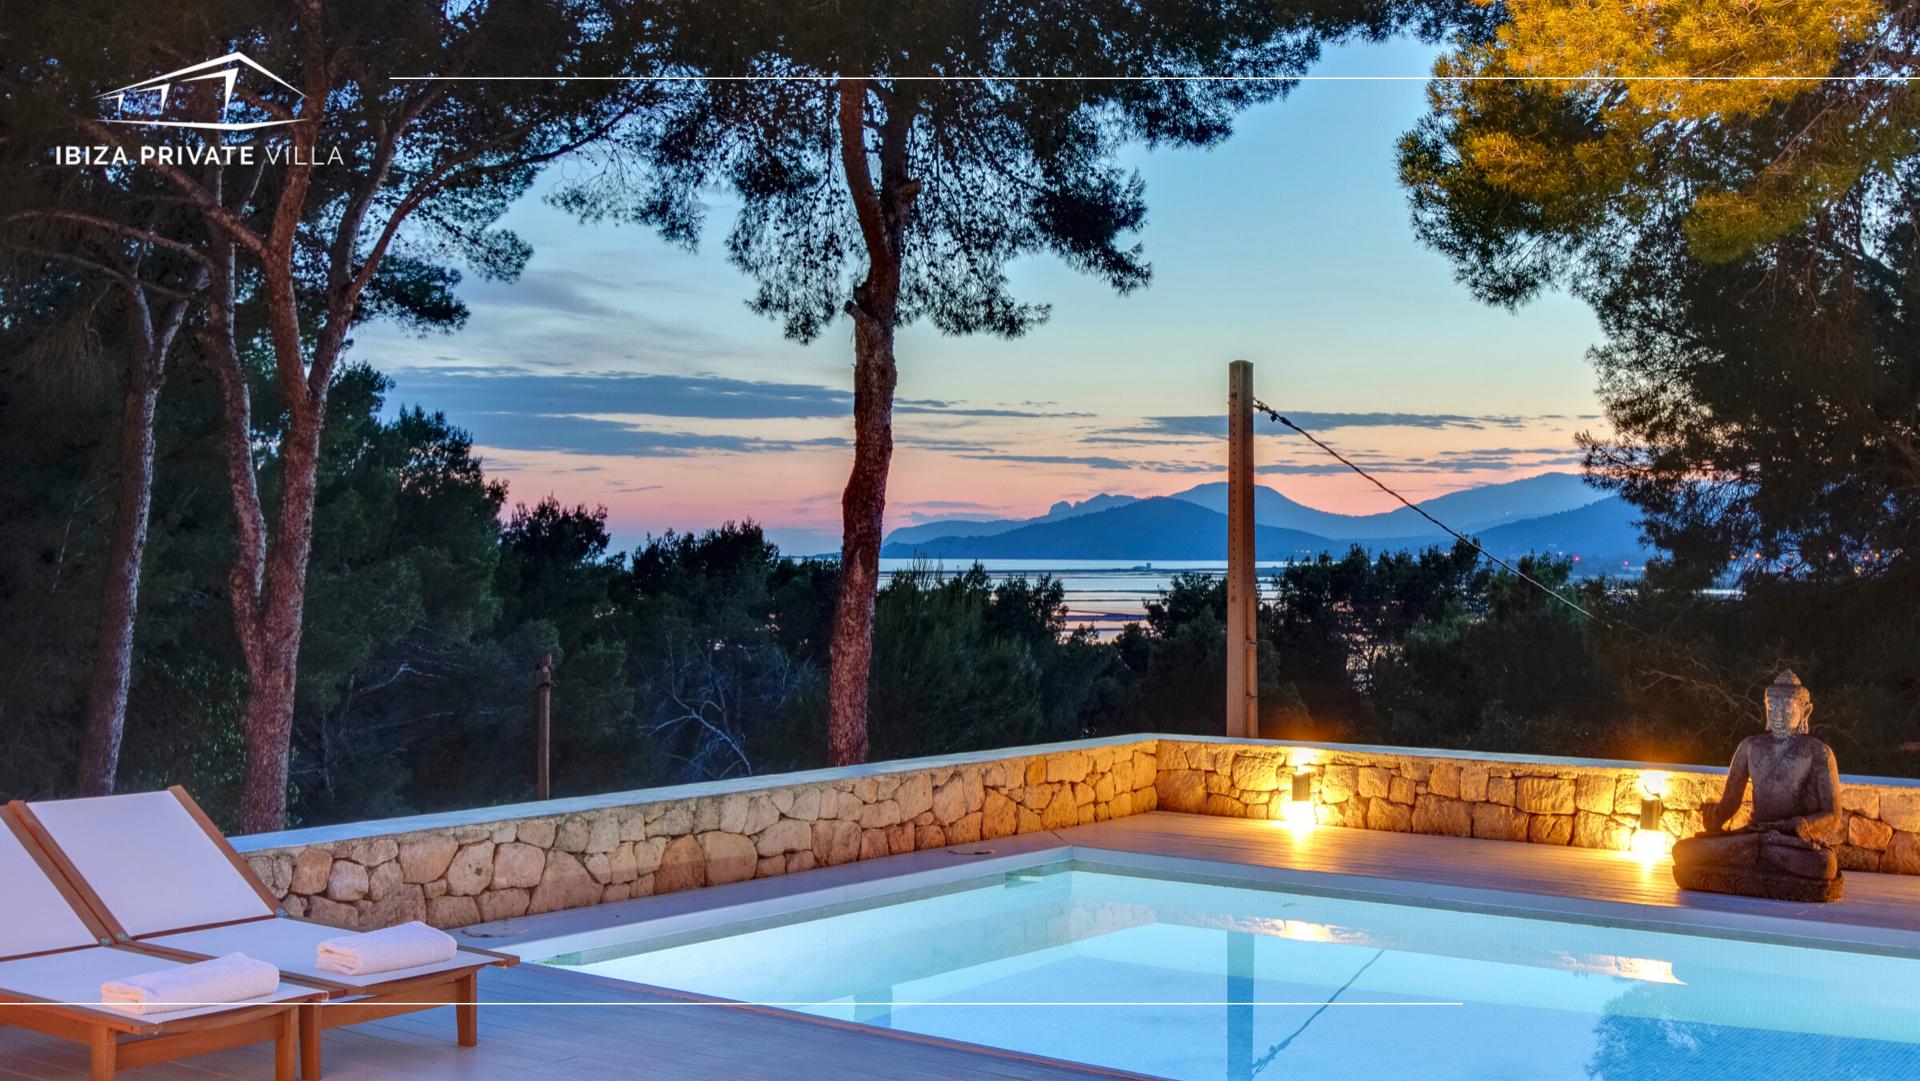

## THE PROPERTY

Villa Puerta del Sol

Built Main house: 280m²

Bedrooms: 5

Land: 14000 m<sup>2</sup>

IBIZA PRIVATE VILLA

Alternatively to the beach you will be pleased to enjoy the beautiful view by the panoramic swimming pool, planning about to dine out easy driving to popular destinations like Playa den Bossa Beach, plenty of restaurants and clubs reachable in 5 minutes and Ibiza town with its shops and galleries just 10 minutes away. Villa Puerta del Sol is finely decorated and finished by elegant wood furnishings in order to release warm feelings from the first step in.

A unique décor, made by light colours and cleanness, give a Boutique Hotel style and luxury spa atmospheres to the whole environment.

You will spend mostly of the time dining outdoor in the terrace and contemplating the stunning view during the day to night lights evolution.

Villa Puerta del Sol Salinas consists in 5 large bedrooms, 3 private en-suite bathrooms, 1 en-suite bathroom to share, 1 guest toilette, spacious living room with large dining table, fully equipped and separate kitchen, large patio suited for memorable outdoor dining experiences and terrace with swimming pool.