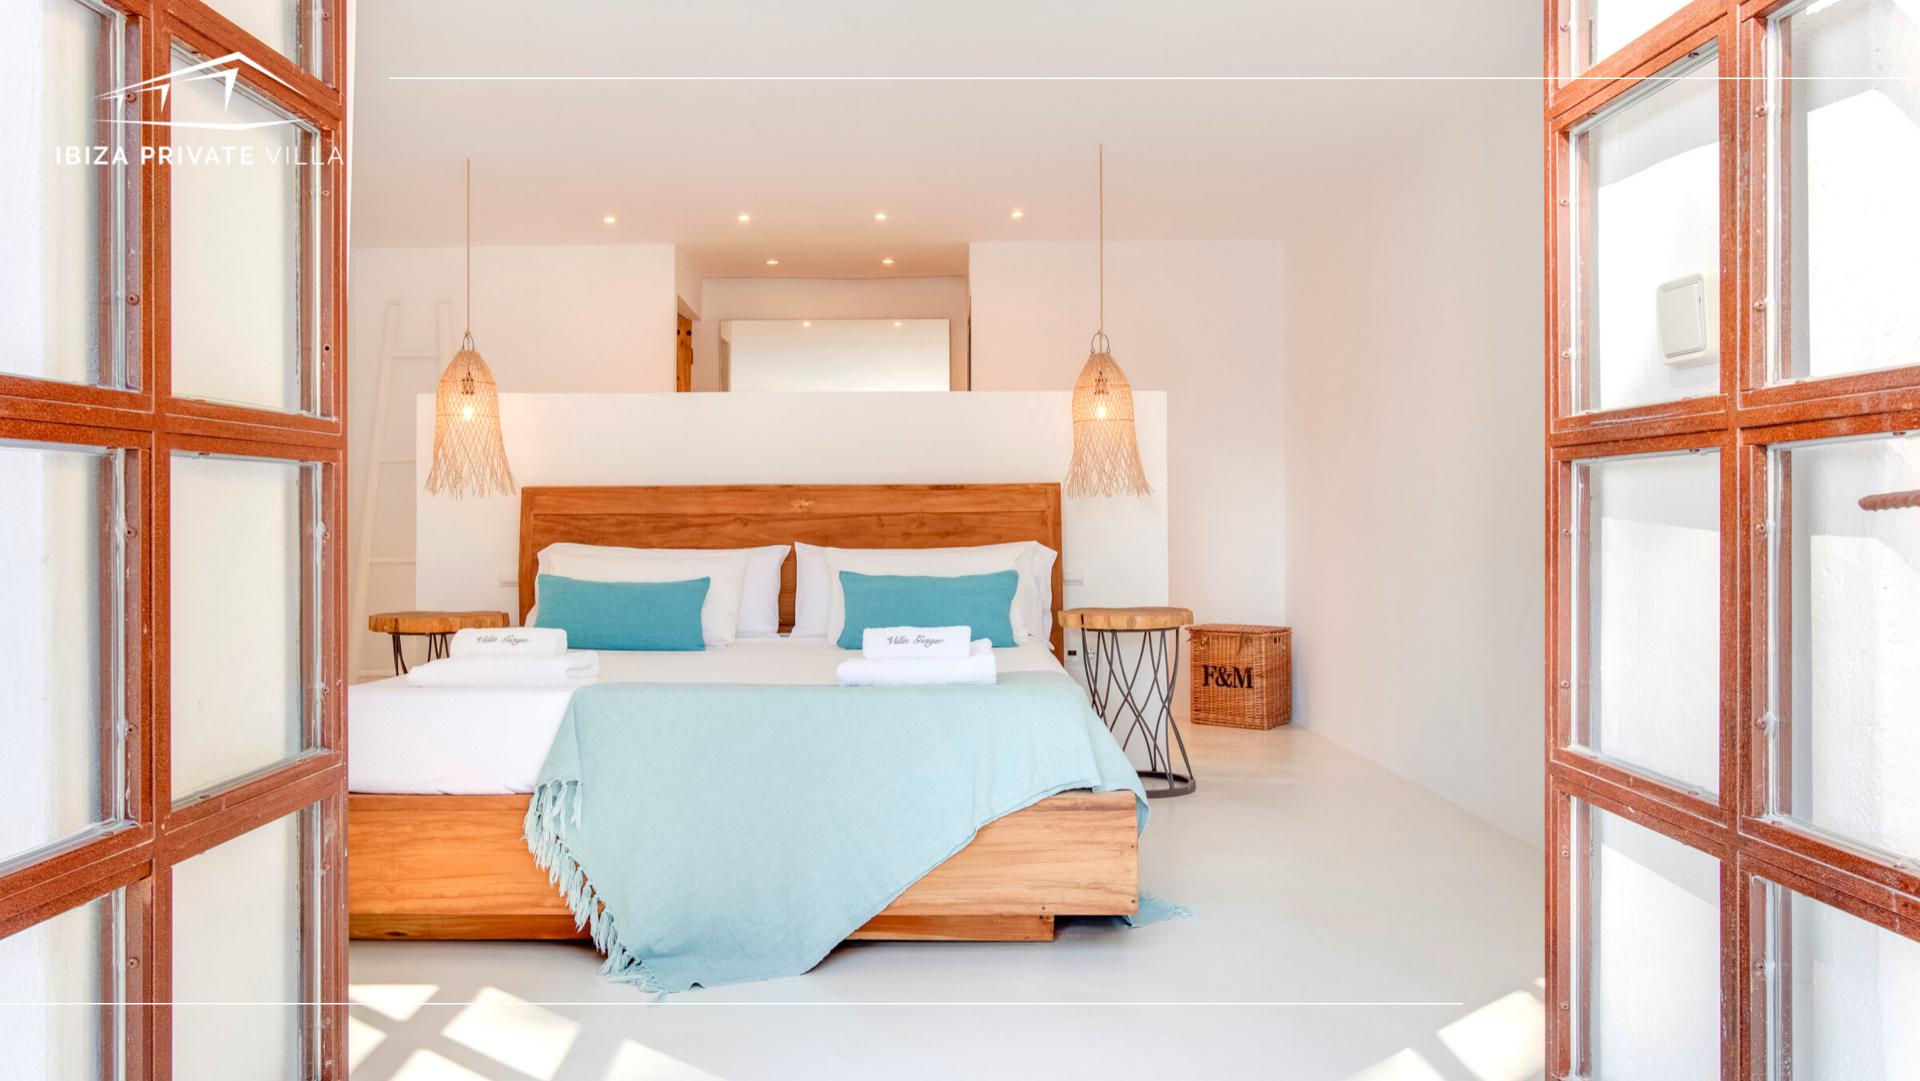

Villa Puerta del Sol Salinas consists in 5 large bedrooms, 3 private en-suite bathrooms, 1 en-suite bathroom to share, 1 guest toilette, spacious living room with large dining table, fully equipped and separate kitchen, large patio suited for memorable outdoor dining experiences and terrace with swimming pool.

You will appreciate the handy indoor setting ideally designed for up 10 people with bespoke solutions like the breakfast corner. Other features are: air conditioning, barbecue, Fiber Optic WI-FI internet connection, private parking, solarium with large sunbeds, smart TV in 3 bedrooms and private garden.