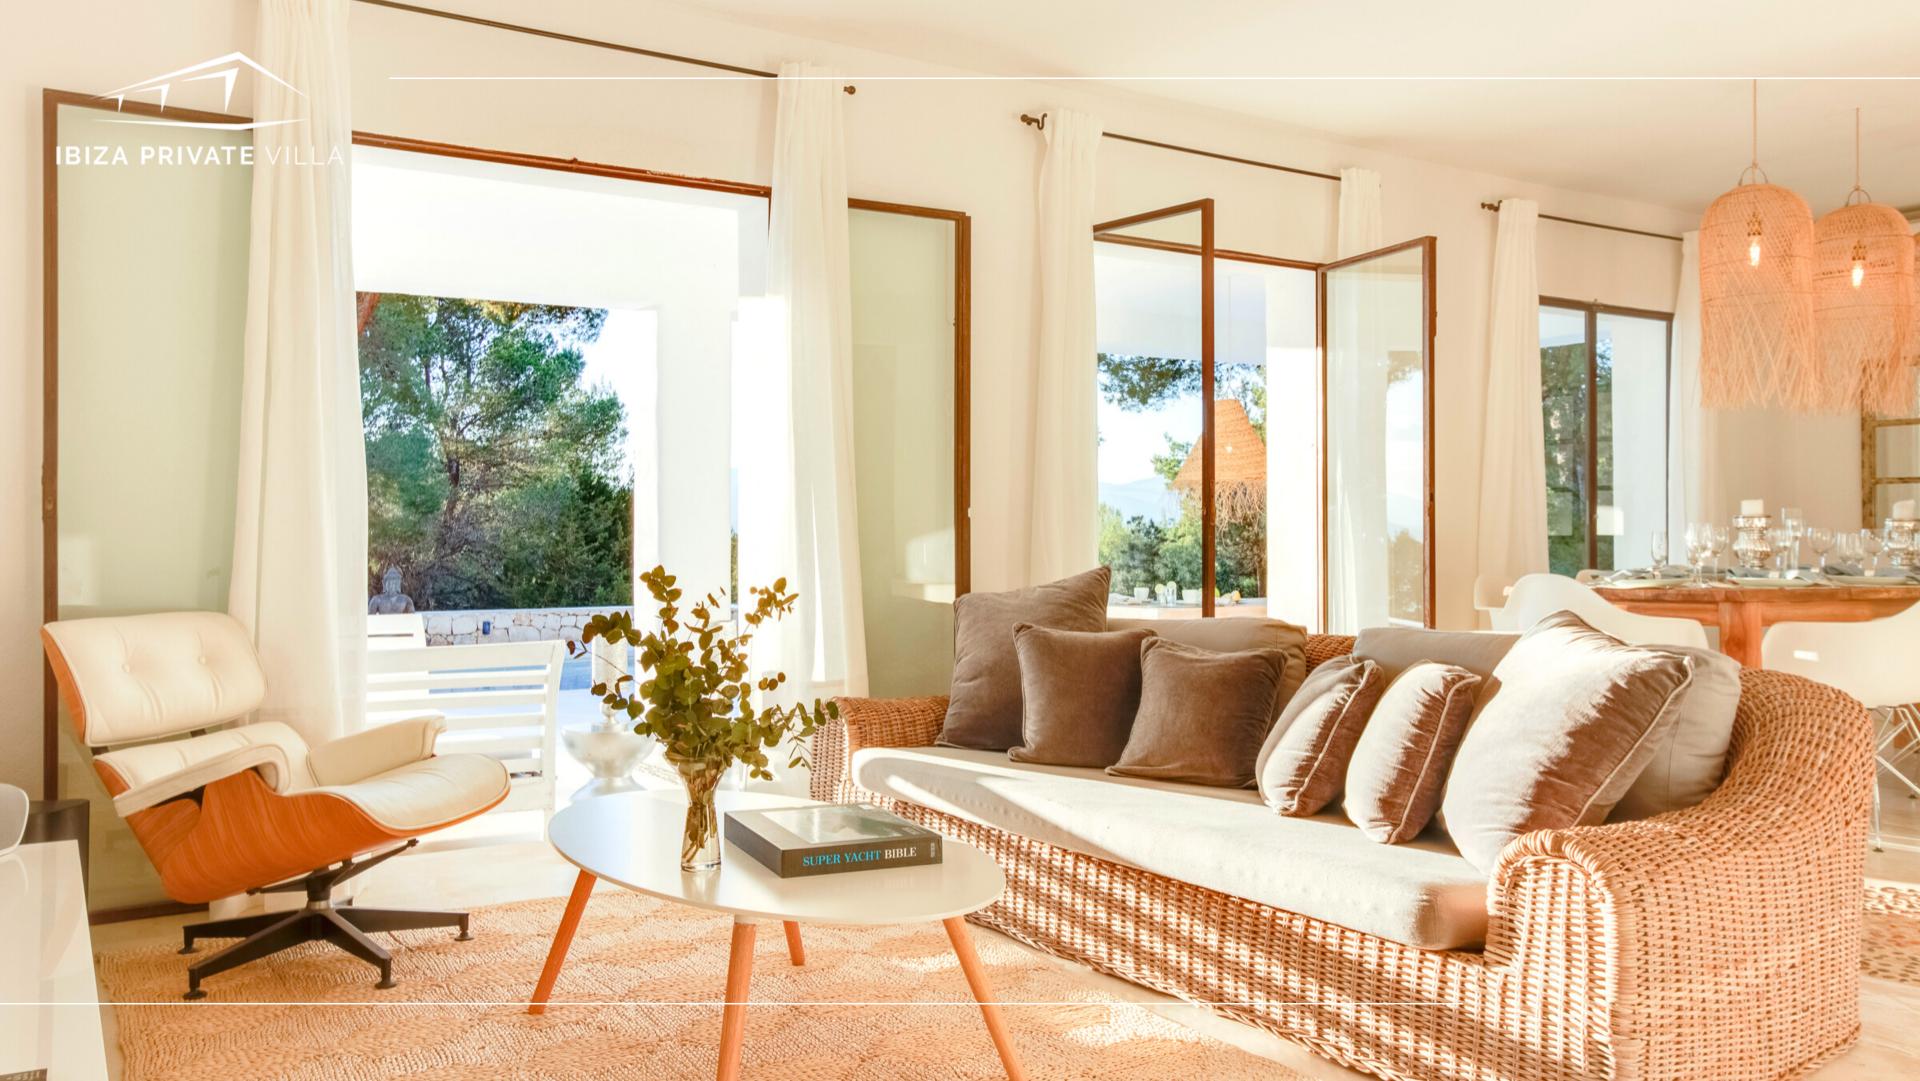

A unique décor, made by light colours and cleanness, give a Boutique Hotel style and luxury spa atmospheres to the whole environment.

You will spend mostly of the time dining outdoor in the terrace and contemplating the stunning view during the day to night lights evolution.

Villa Puerta del Sol Salinas consists in 5 large bedrooms, 3 private en-suite bathrooms, 1 en-suite bathroom to share, 1 guest toilette, spacious living room with large dining table, fully equipped and separate kitchen, large patio suited for memorable outdoor dining experiences and terrace with swimming pool.

You will appreciate the handy indoor setting ideally designed for up 10 people with bespoke solutions like the breakfast corner. Other features are: air conditioning, barbecue, Fiber Optic WI-FI internet connection, private parking, solarium with large sunbeds, smart TV in 3 bedrooms and private garden.