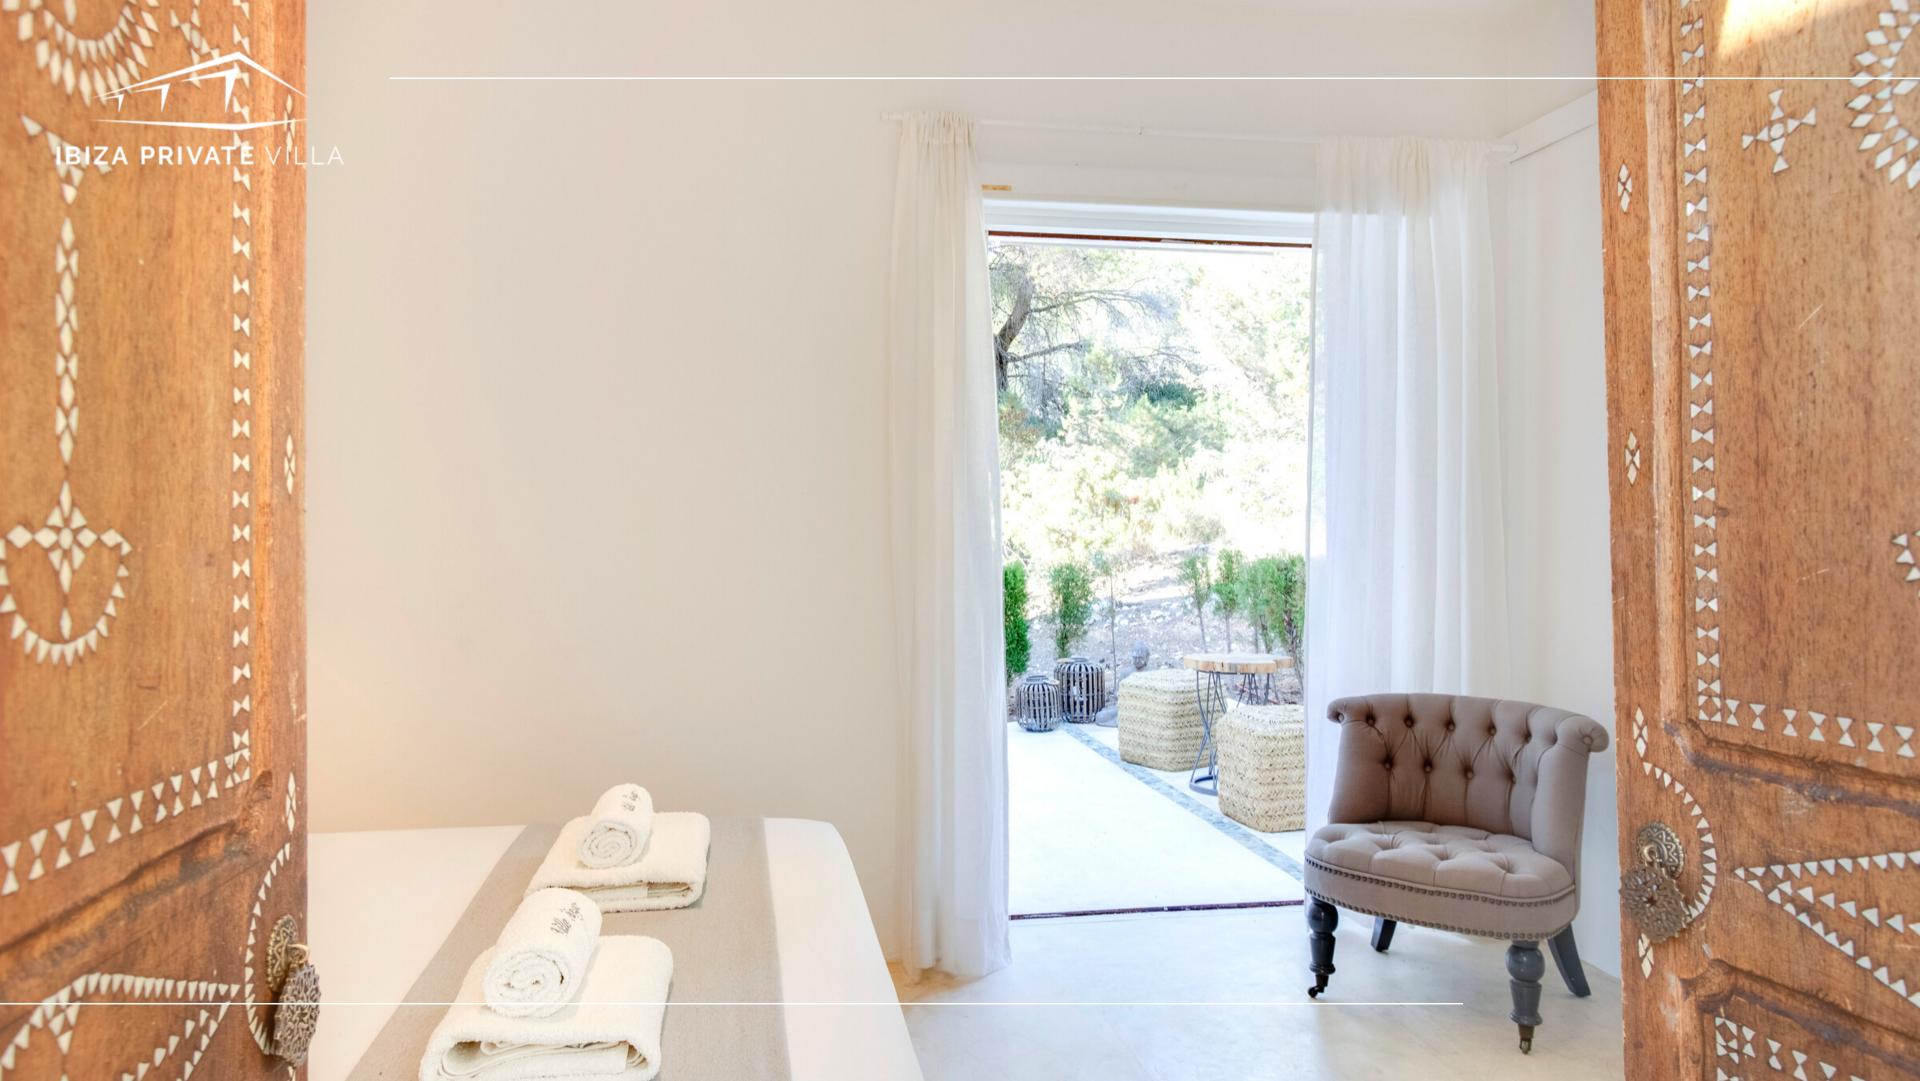

Villa Puerta del Sol Salinas consists in 5 large bedrooms, 3 private en-suite bathrooms, 1 en-suite bathroom to share, 1 guest toilette, spacious living room with large dining table, fully equipped and separate kitchen, large patio suited for memorable outdoor dining experiences and terrace with swimming pool.

You will appreciate the handy indoor setting ideally designed for up 10 people with bespoke solutions like the breakfast corner. Other features are: air conditioning, barbecue, Fiber Optic WI-FI internet connection, private parking, solarium with large sunbeds, smart TV in 3 bedrooms and private garden.