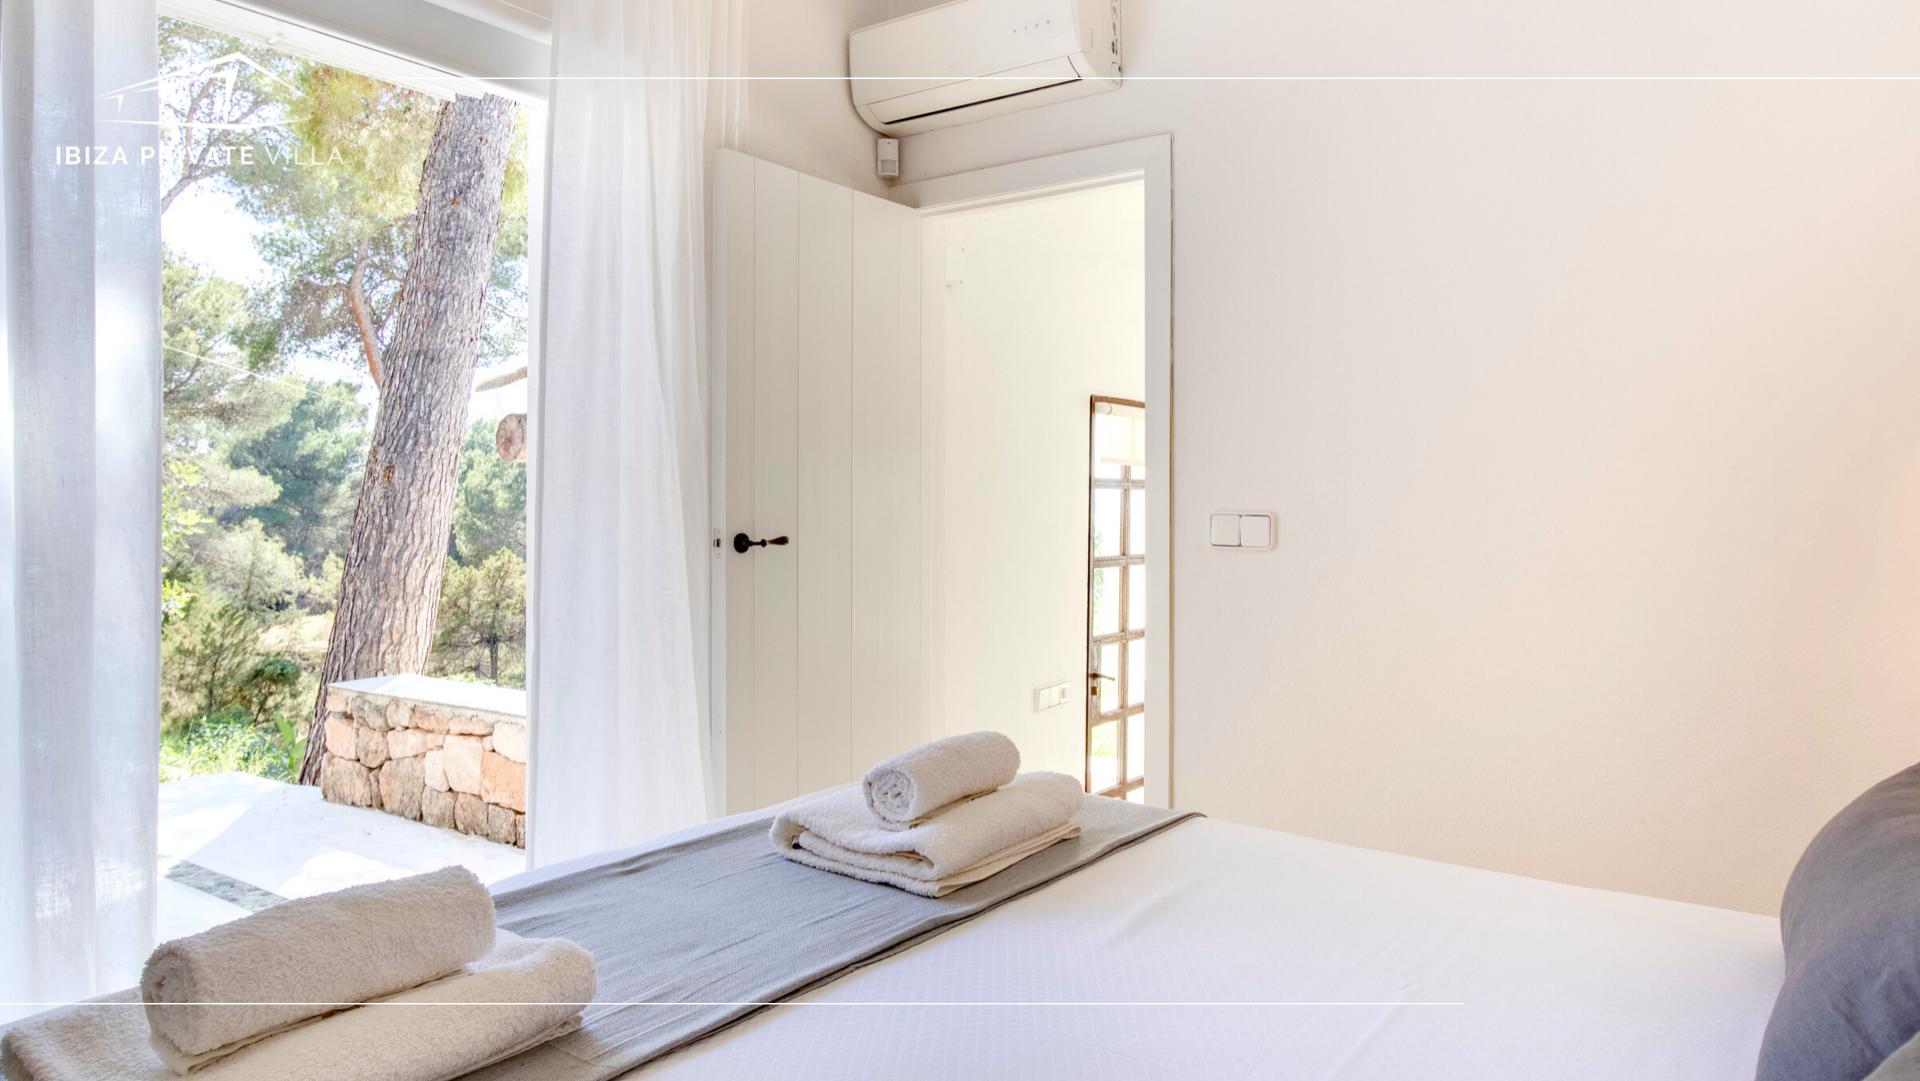

Villa Puerta del Sol Salinas consists in 5 large bedrooms, 3 private en-suite bathrooms, 1 en-suite bathroom to share, 1 guest toilette, spacious living room with large dining table, fully equipped and separate kitchen, large patio suited for memorable outdoor dining experiences and terrace with swimming pool.

You will appreciate the handy indoor setting ideally designed for up 10 people with bespoke solutions like the breakfast corner. Other features are: air conditioning, barbecue, Fiber Optic WI-FI internet connection, private parking, solarium with large sunbeds, smart TV in 3 bedrooms and private garden.