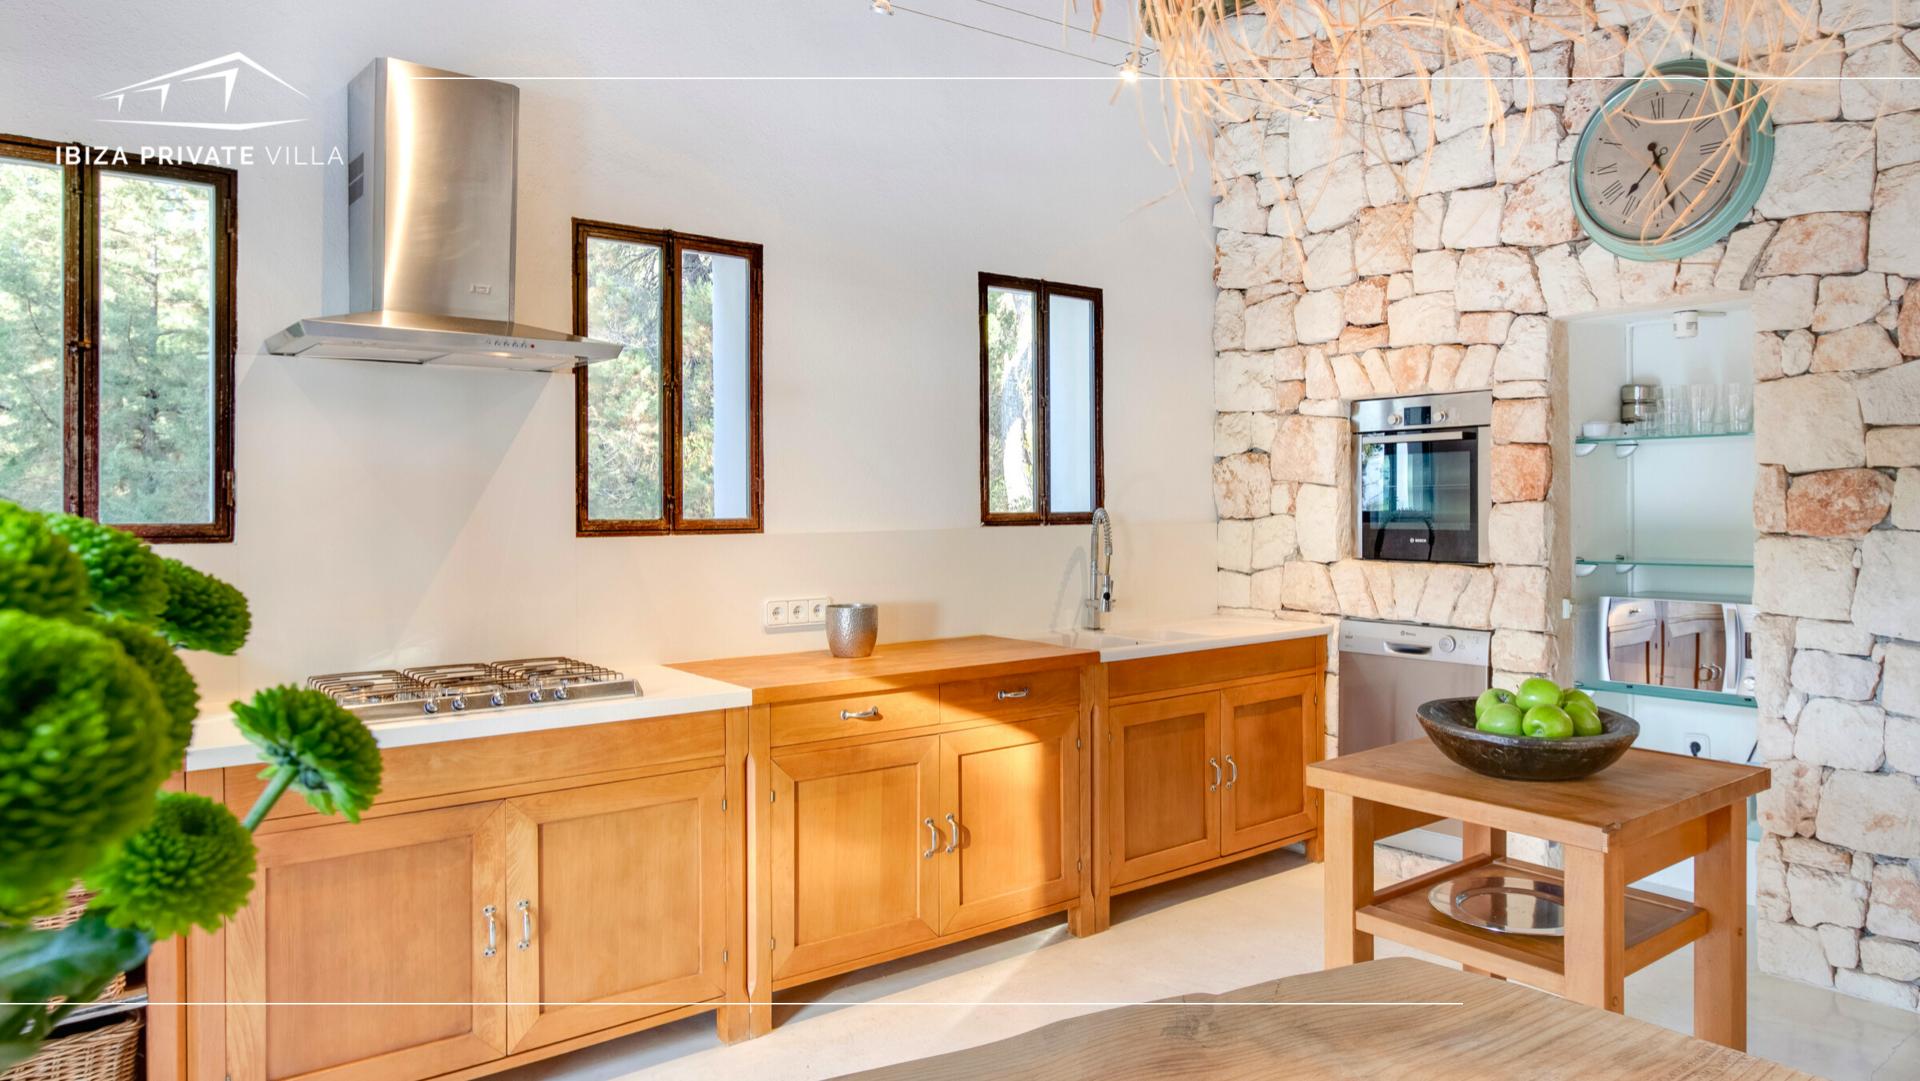

Villa Puerta del Sol Salinas consists in 5 large bedrooms, 3 private en-suite bathrooms, 1 en-suite bathroom to share, 1 guest toilette, spacious living room with large dining table, fully equipped and separate kitchen, large patio suited for memorable outdoor dining experiences and terrace with swimming pool.