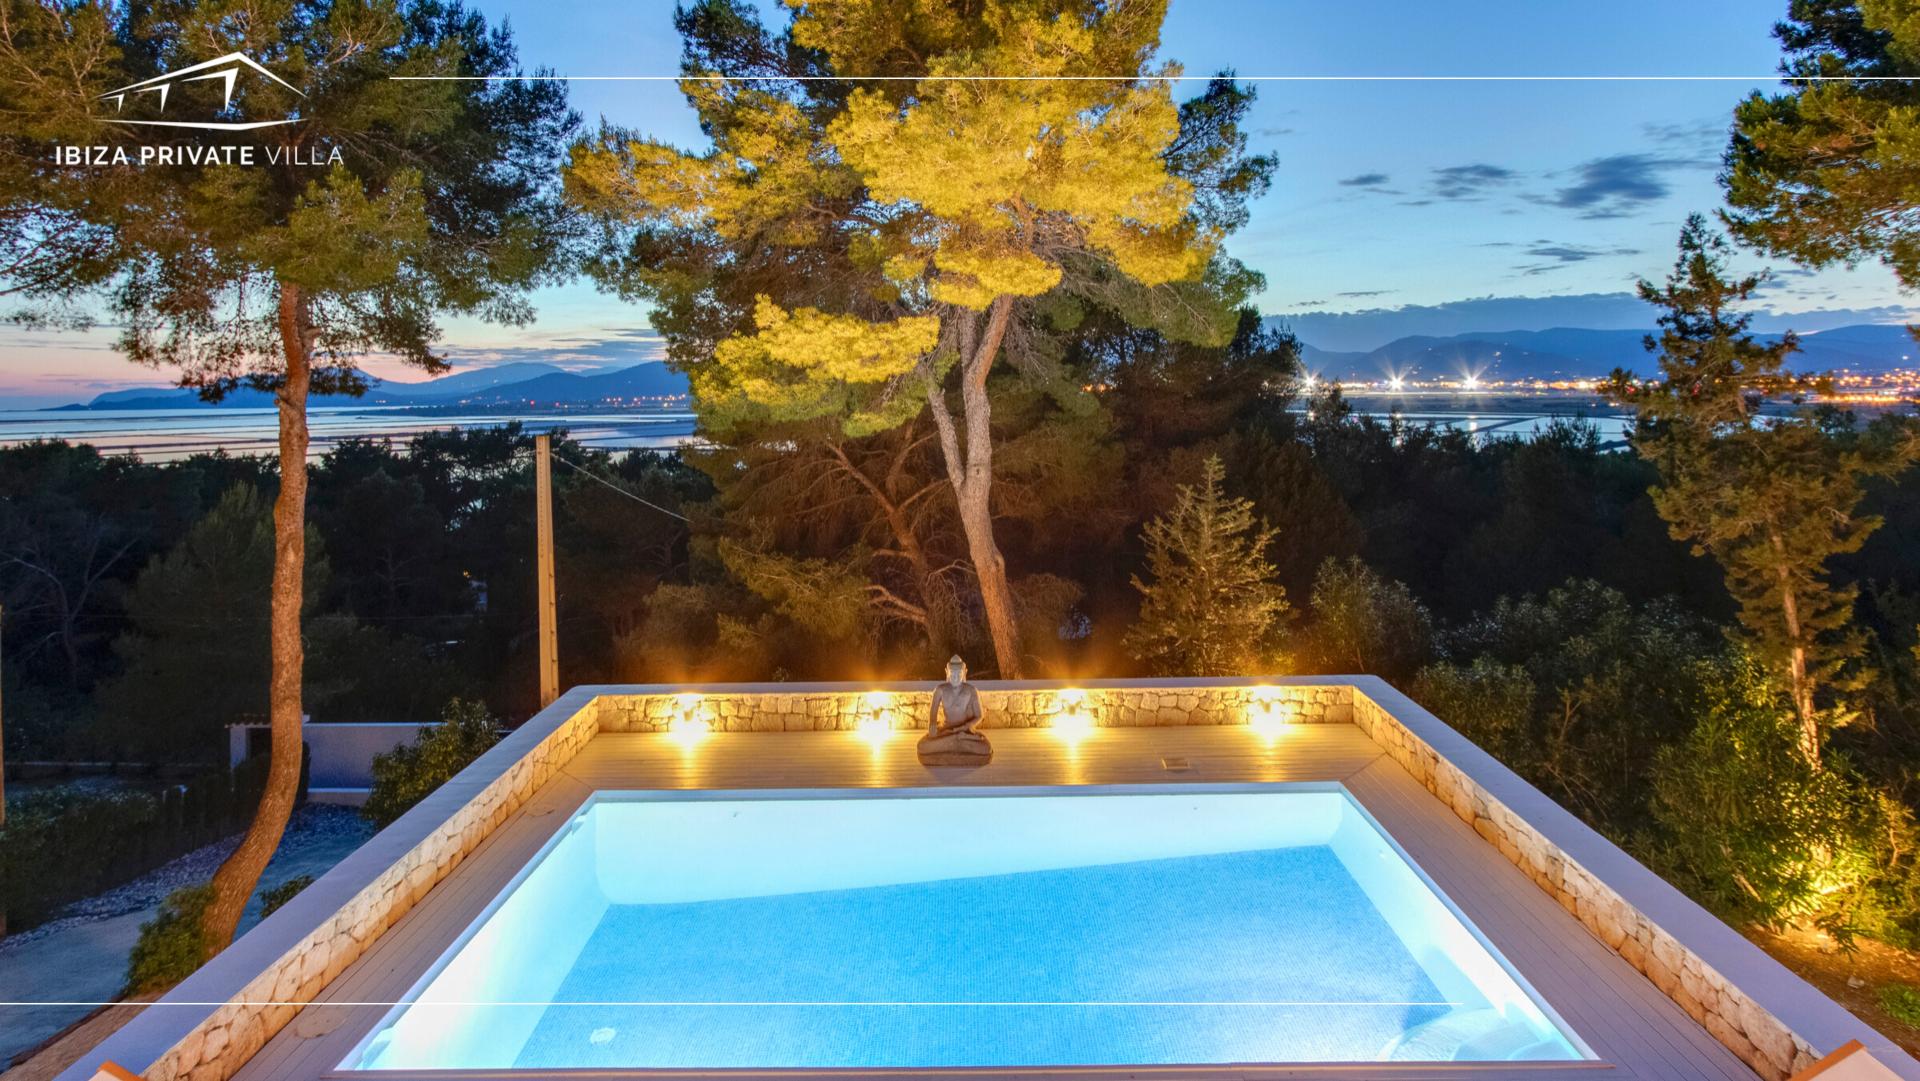

A unique décor, made by light colours and cleanness, give a Boutique Hotel style and luxury spa atmospheres to the whole environment.

You will spend mostly of the time dining outdoor in the terrace and contemplating the stunning view during the day to night lights evolution.

Villa Puerta del Sol Salinas consists in 5 large bedrooms, 3 private en-suite bathrooms, 1 en-suite bathroom to share, 1 guest toilette, spacious living room with large dining table, fully equipped and separate kitchen, large patio suited for memorable outdoor dining experiences and terrace with swimming pool.