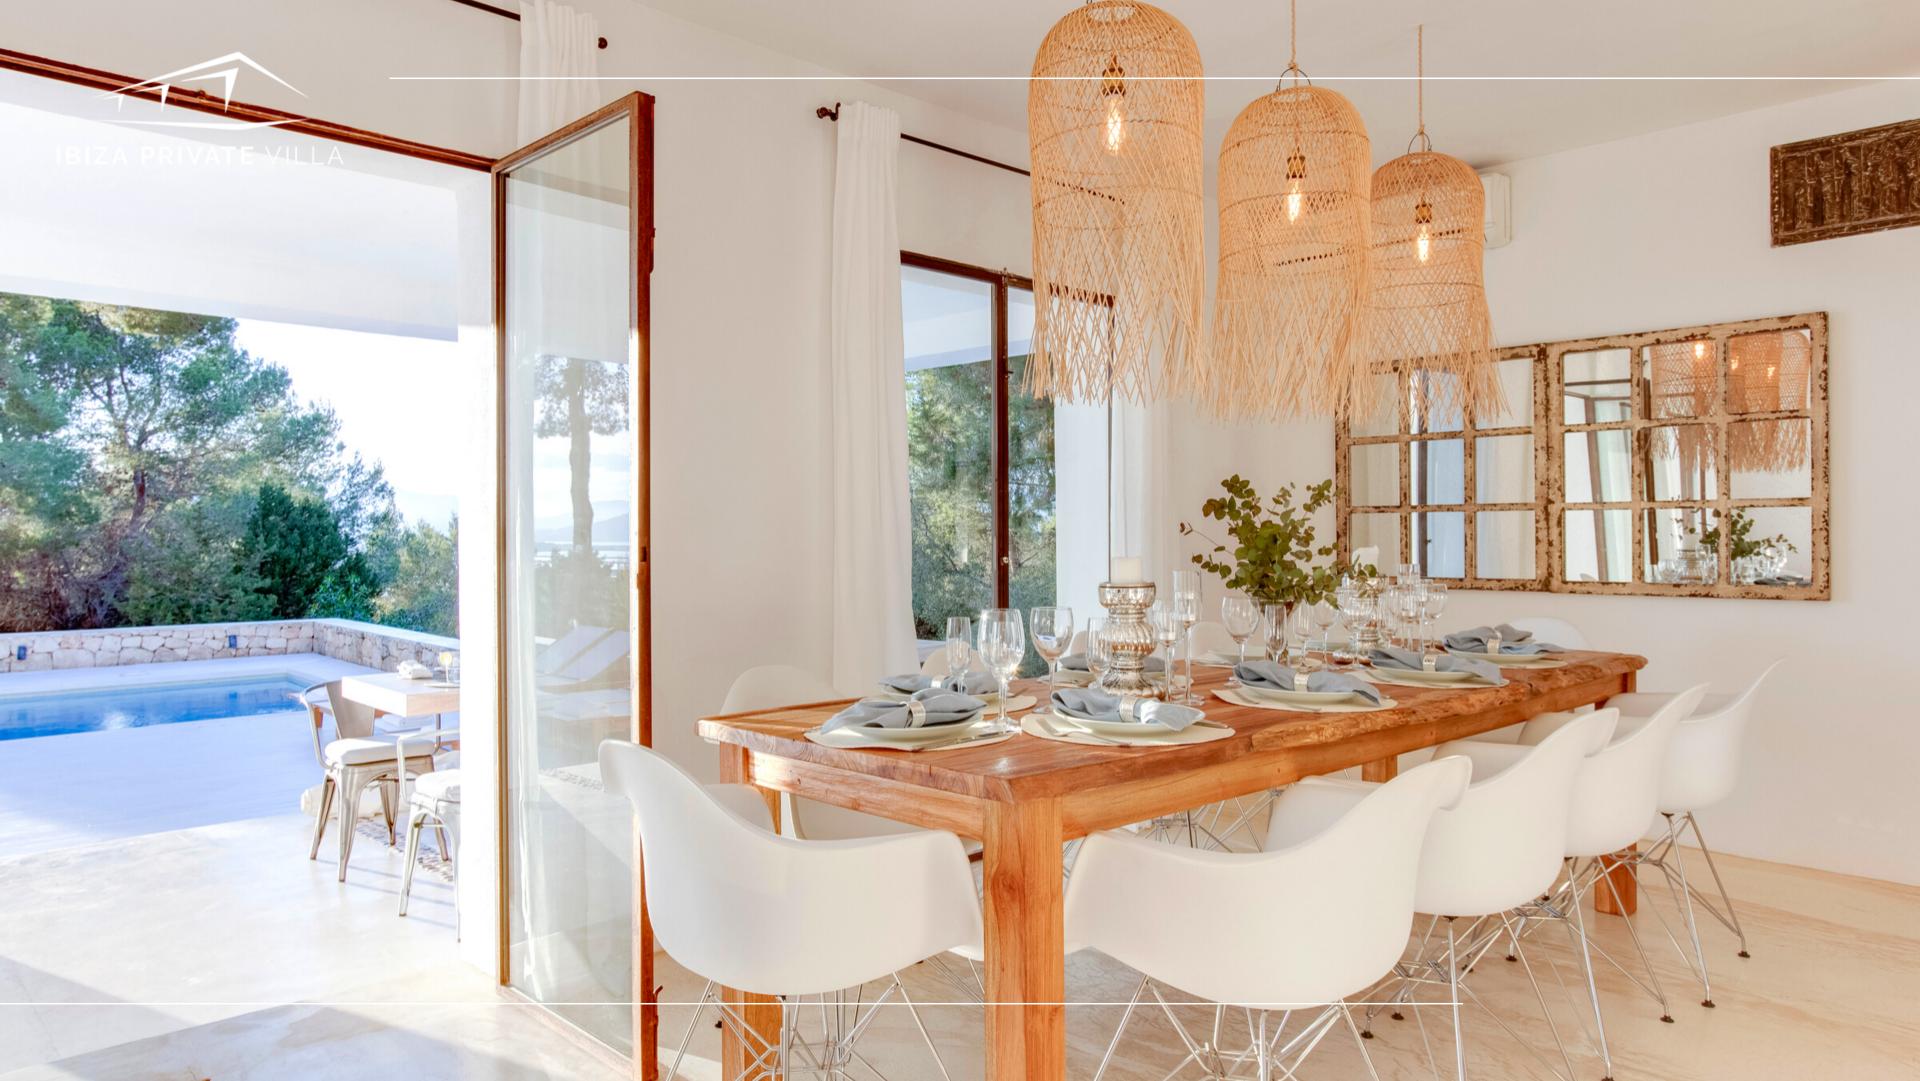

Villa Puerta del Sol Salinas consists in 5 large bedrooms, 3 private en-suite bathrooms, 1 en-suite bathroom to share, 1 guest toilette, spacious living room with large dining table, fully equipped and separate kitchen, large patio suited for memorable outdoor dining experiences and terrace with swimming pool.

You will appreciate the handy indoor setting ideally designed for up 10 people with bespoke solutions like the breakfast corner. Other features are: air conditioning, barbecue, Fiber Optic WI-FI internet connection, private parking, solarium with large sunbeds, smart TV in 3 bedrooms and private garden.