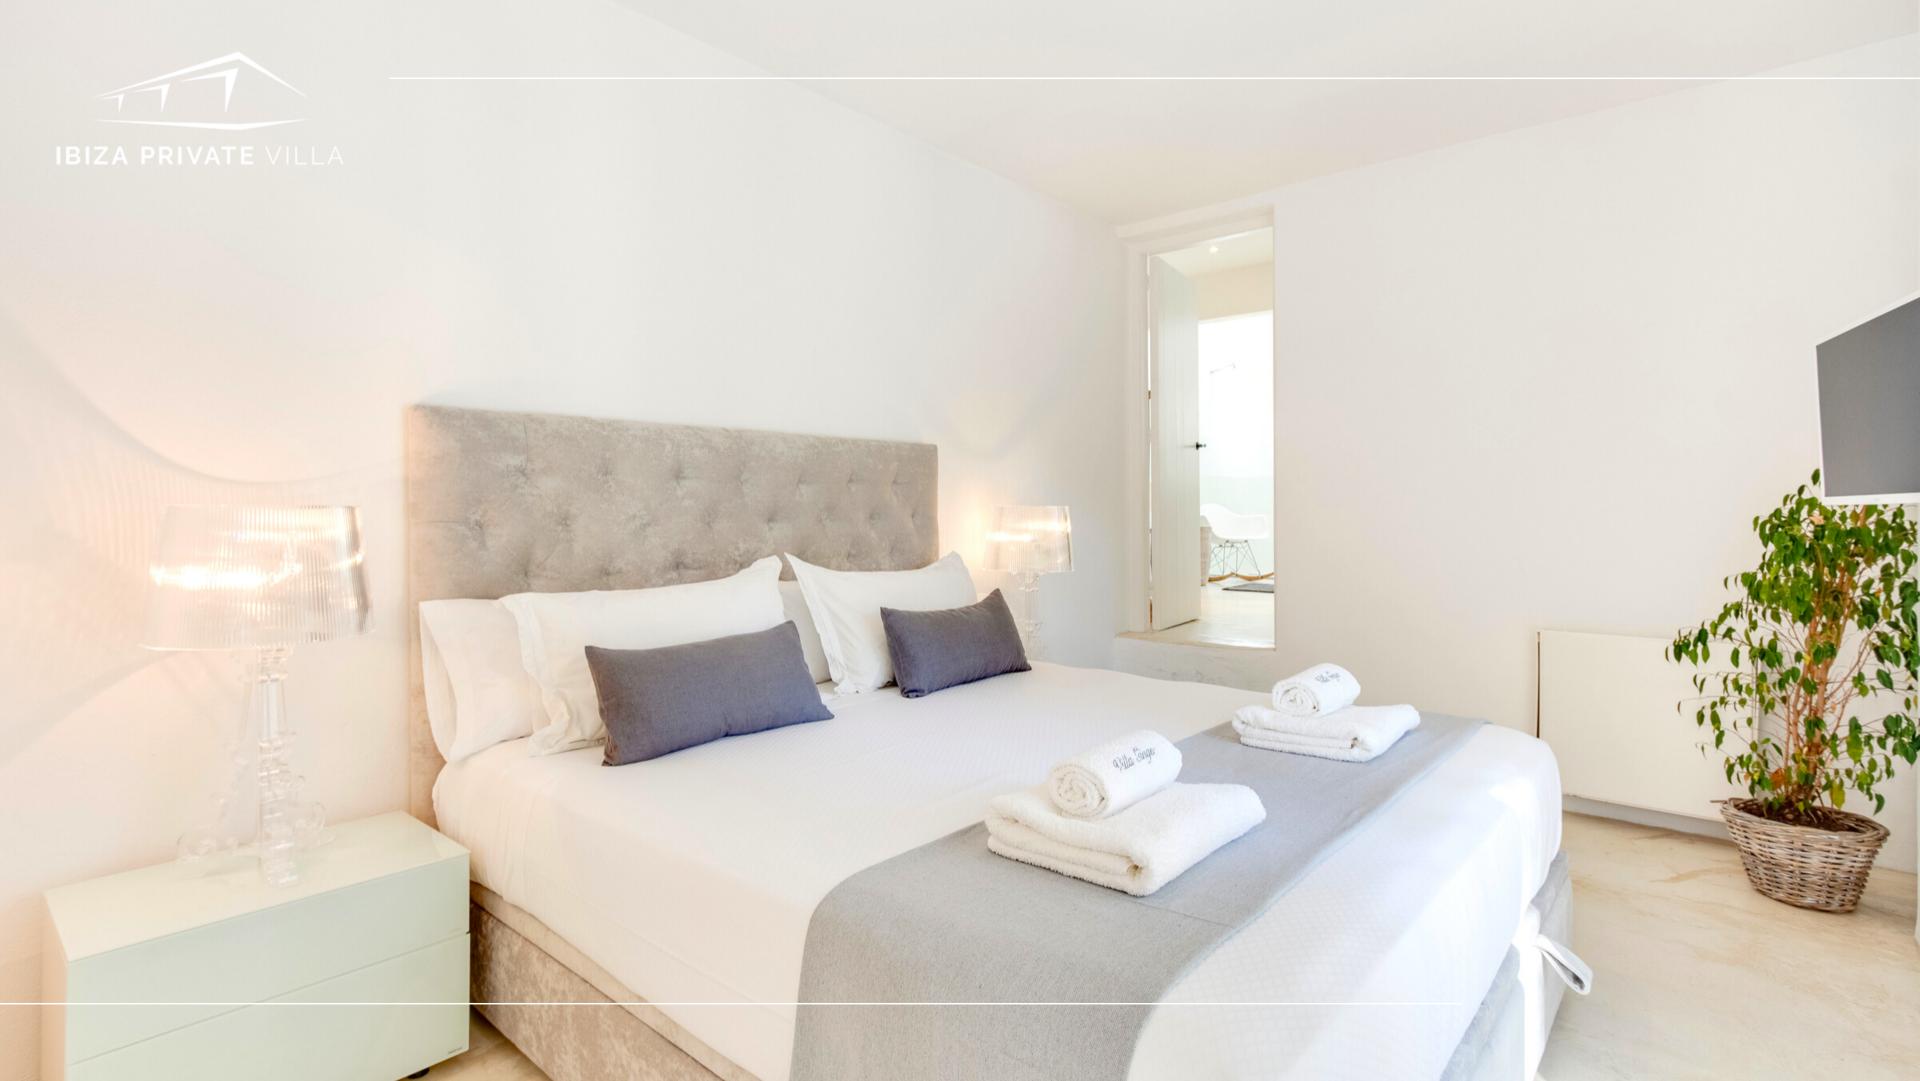

Villa Puerta del Sol Salinas consists in 5 large bedrooms, 3 private en-suite bathrooms, 1 en-suite bathroom to share, 1 guest toilette, spacious living room with large dining table, fully equipped and separate kitchen, large patio suited for memorable outdoor dining experiences and terrace with swimming pool.

You will appreciate the handy indoor setting ideally designed for up 10 people with bespoke solutions like the breakfast corner. Other features are: air conditioning, barbecue, Fiber Optic WI-FI internet connection, private parking, solarium with large sunbeds, smart TV in 3 bedrooms and private garden.