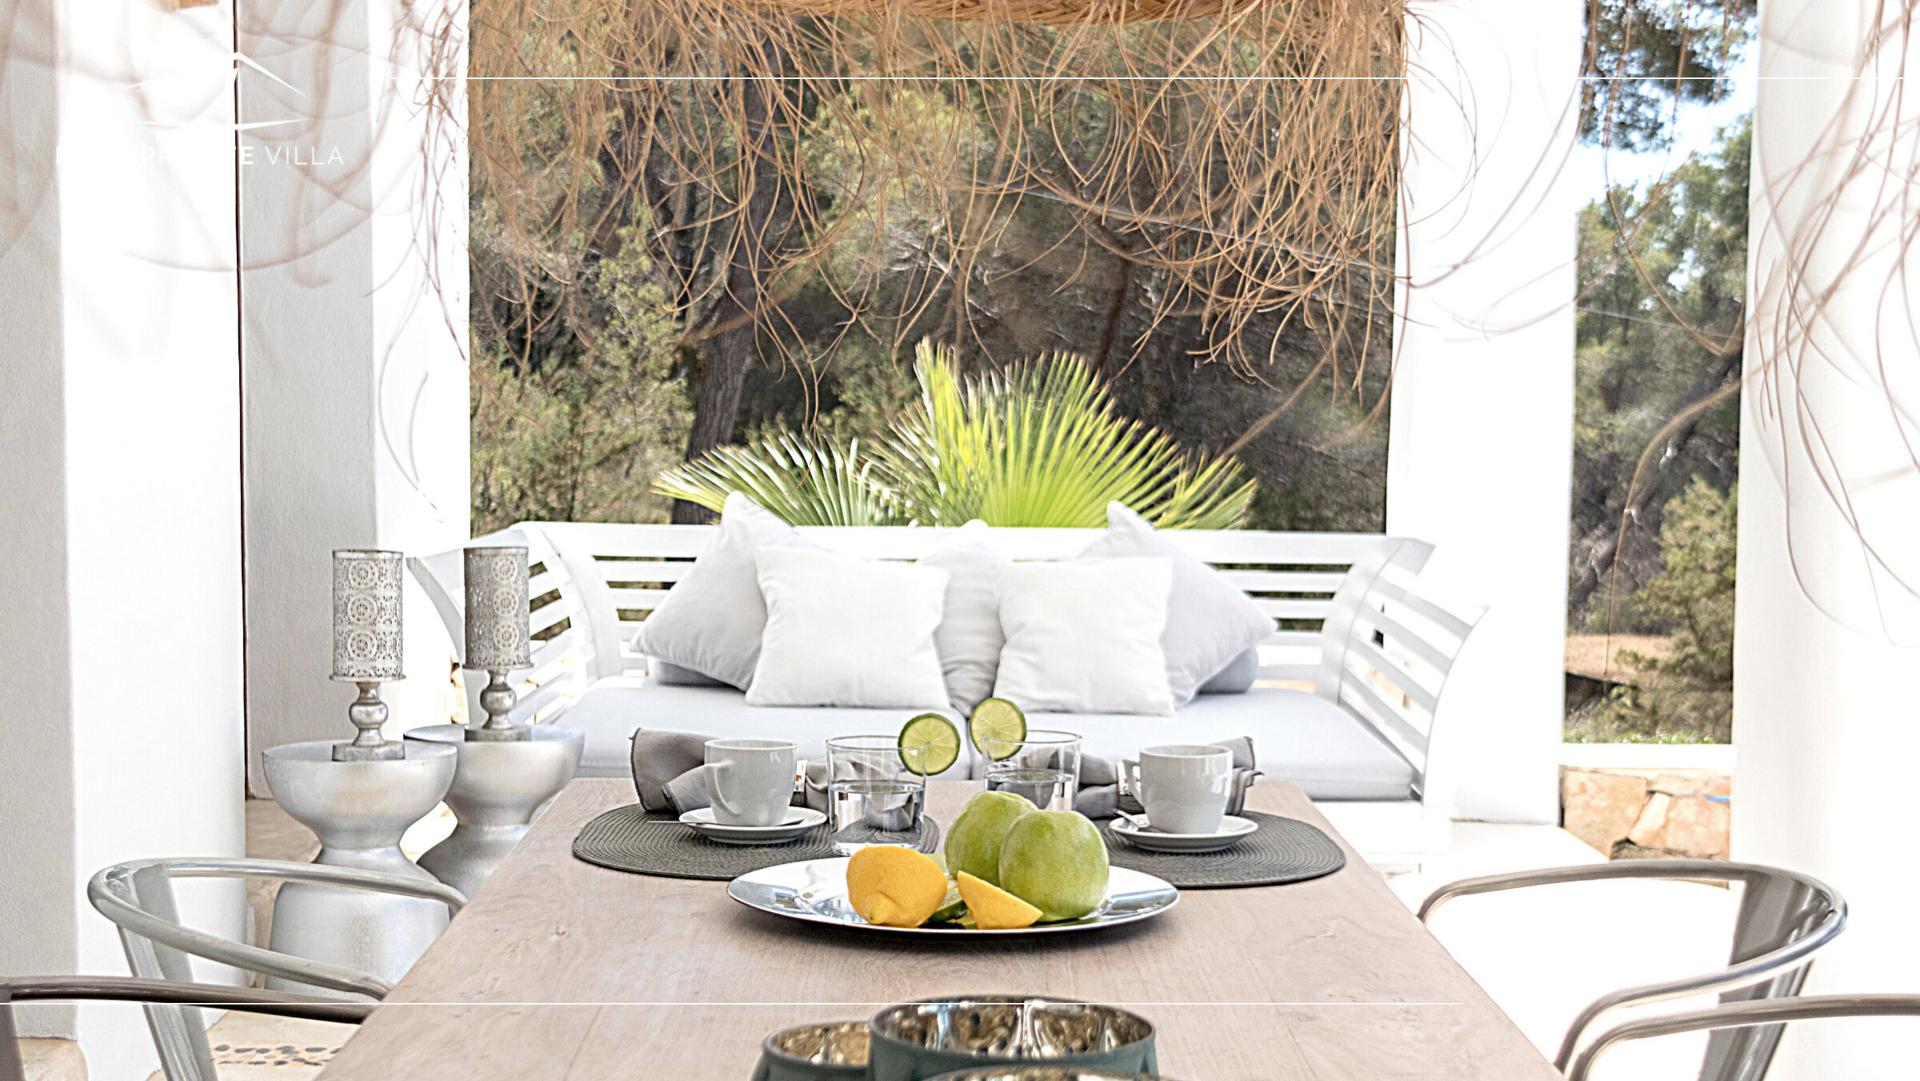

Villa Puerta del Sol Salinas consists in 5 large bedrooms, 3 private en-suite bathrooms, 1 en-suite bathroom to share, 1 guest toilette, spacious living room with large dining table, fully equipped and separate kitchen, large patio suited for memorable outdoor dining experiences and terrace with swimming pool.

You will appreciate the handy indoor setting ideally designed for up 10 people with bespoke solutions like the breakfast corner. Other features are: air conditioning, barbecue, Fiber Optic WI-FI internet connection, private parking, solarium with large sunbeds, smart TV in 3 bedrooms and private garden.