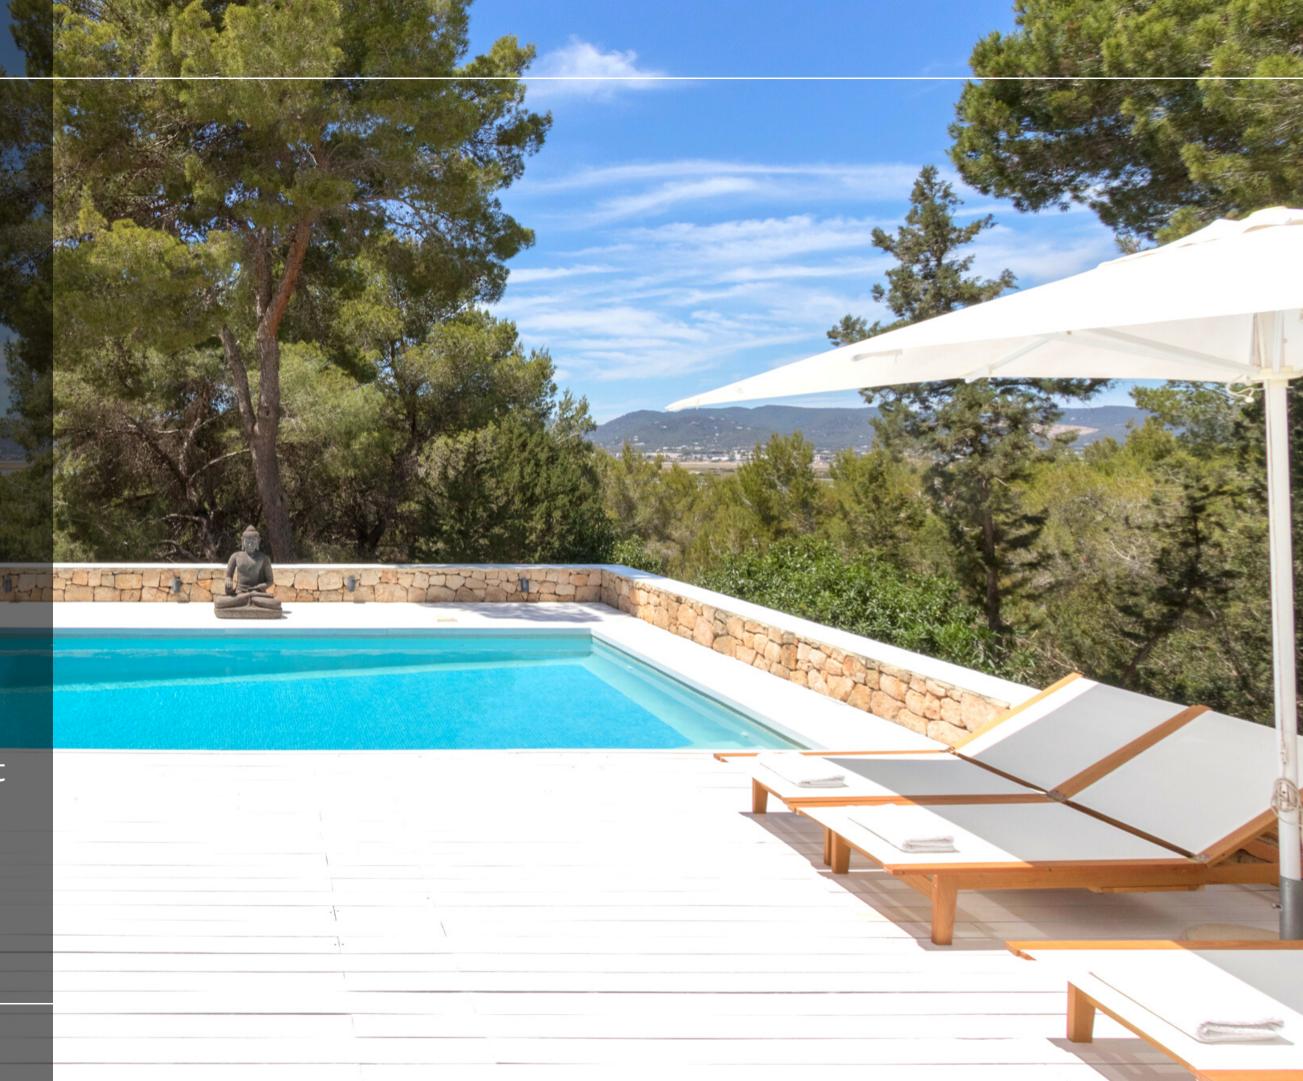

## THE PROPERTY

Villa Puerta del Sol

Built Main house: 280m²

Bedrooms: 5

Land: 14000 m<sup>2</sup>

IBIZA PRIVATE VILLA

Alternatively to the beach you will be pleased to enjoy the beautiful view by the panoramic swimming pool, planning about to dine out easy driving to popular destinations like Playa den Bossa Beach, plenty of restaurants and clubs reachable in 5 minutes and Ibiza town with its shops and galleries just 10 minutes away. Villa Puerta del Sol is finely decorated and finished by elegant wood furnishings in order to release warm feelings from the first step in.

Villa Puerta del Sol Salinas consists in 5 large bedrooms, 3 private en-suite bathrooms, 1 en-suite bathroom to share, 1 guest toilette, spacious living room with large dining table, fully equipped and separate kitchen, large patio suited for memorable outdoor dining experiences and terrace with swimming pool.