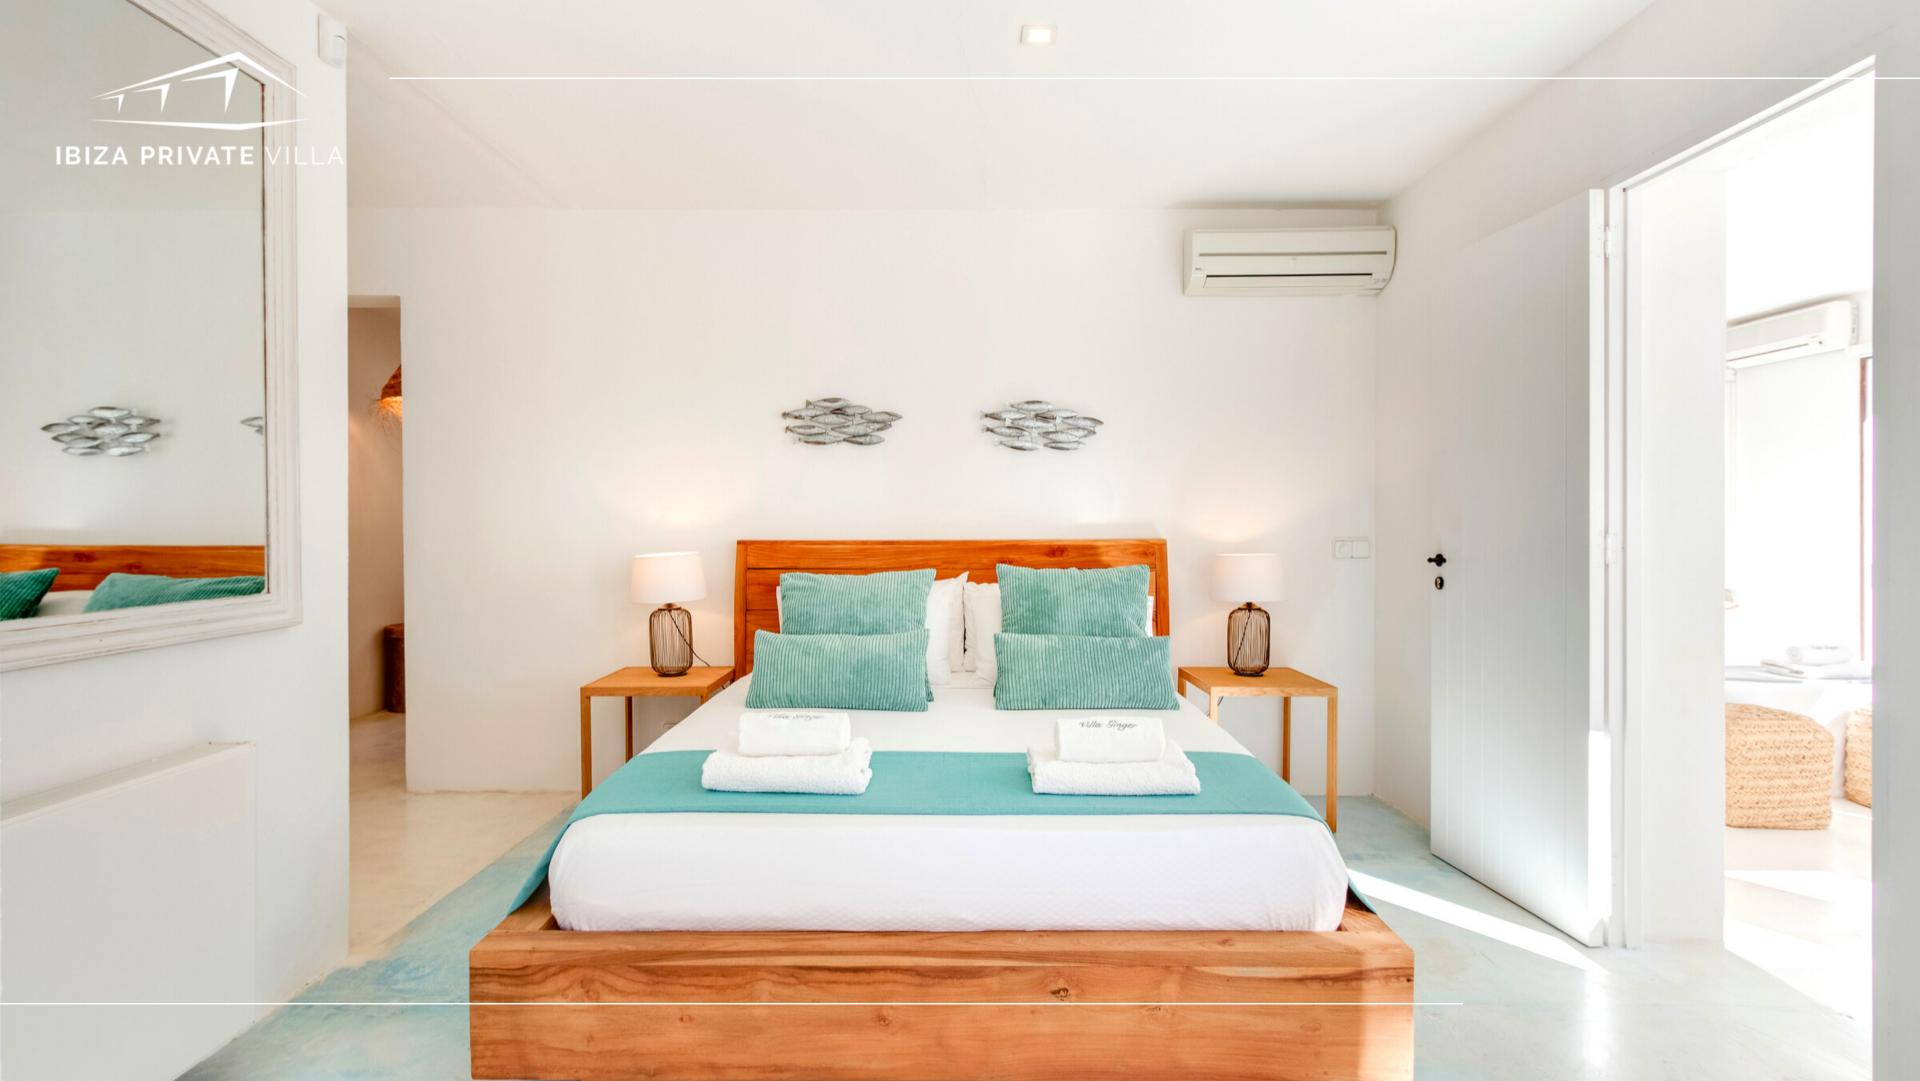

Villa Puerta del Sol Salinas consists in 5 large bedrooms, 3 private en-suite bathrooms, 1 en-suite bathroom to share, 1 guest toilette, spacious living room with large dining table, fully equipped and separate kitchen, large patio suited for memorable outdoor dining experiences and terrace with swimming pool.

You will appreciate the handy indoor setting ideally designed for up 10 people with bespoke solutions like the breakfast corner. Other features are: air conditioning, barbecue, Fiber Optic WI-FI internet connection, private parking, solarium with large sunbeds, smart TV in 3 bedrooms and private garden.