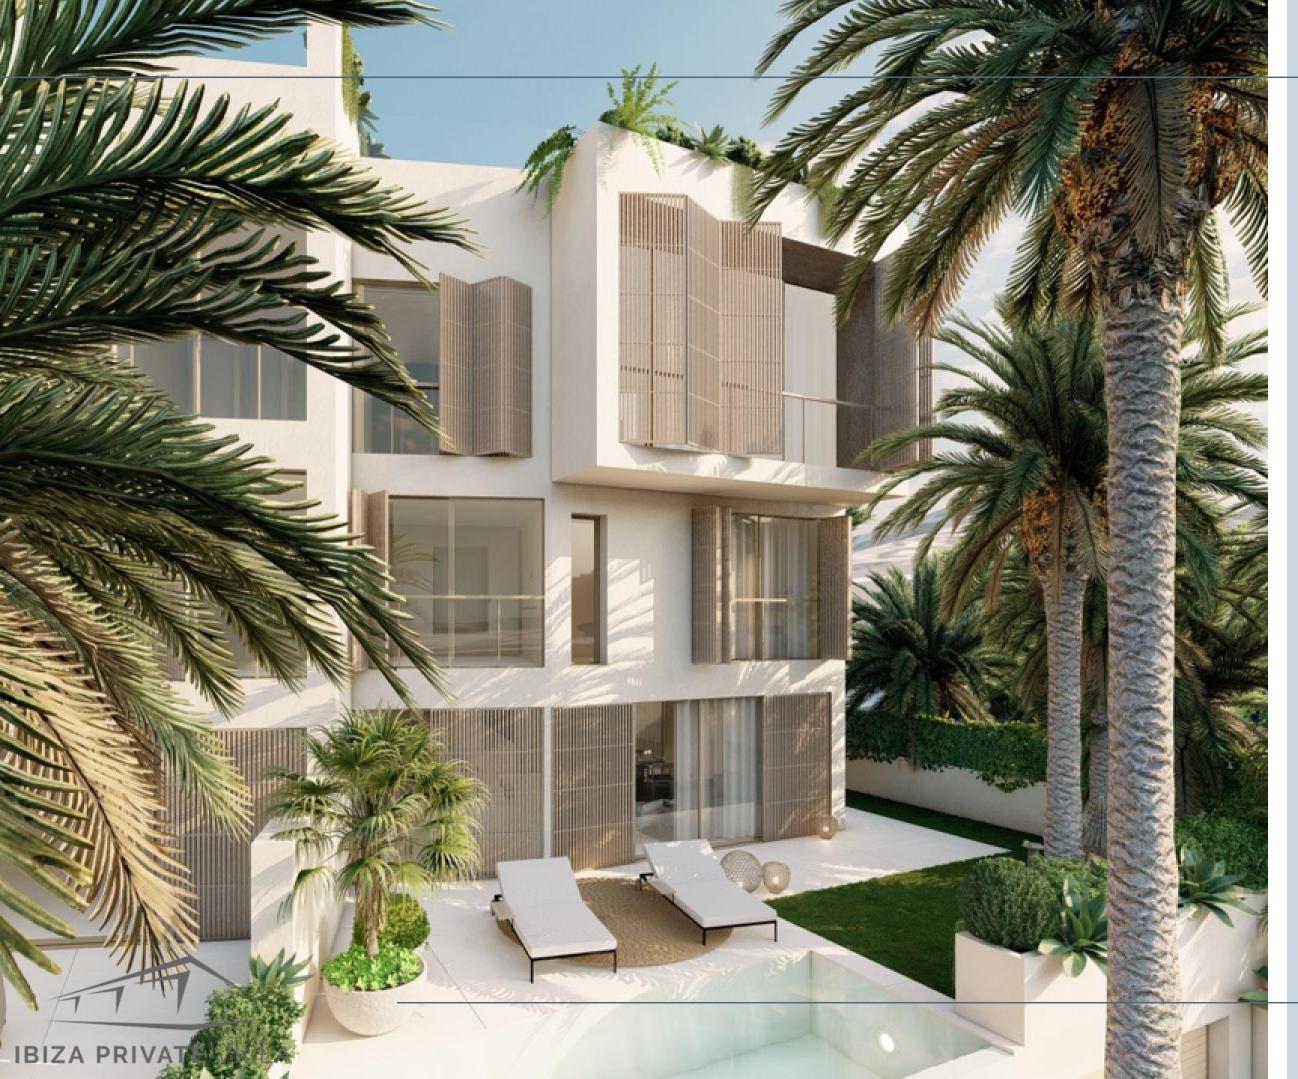

#### THE GARDENS

The gardens of the complex have been wisely designed, enhancing the Mediterranean nature of the island in all comfort.

Tropical palms and wild sea grasses sway in the Mediterranean breeze, water-wise succulents respect the environment and soft grass provides grounding on a daily basis. Tropical palms and wild sea grasses sway in the Mediterranean breeze, waterwise succulents respect the environment and soft grass provides grounding on a daily basis.

### APARTMENT A8

Duplex size: 138m2

Garden size: 202m2

Pool size: 16.5m2

3 bedroom || 3 bathroom