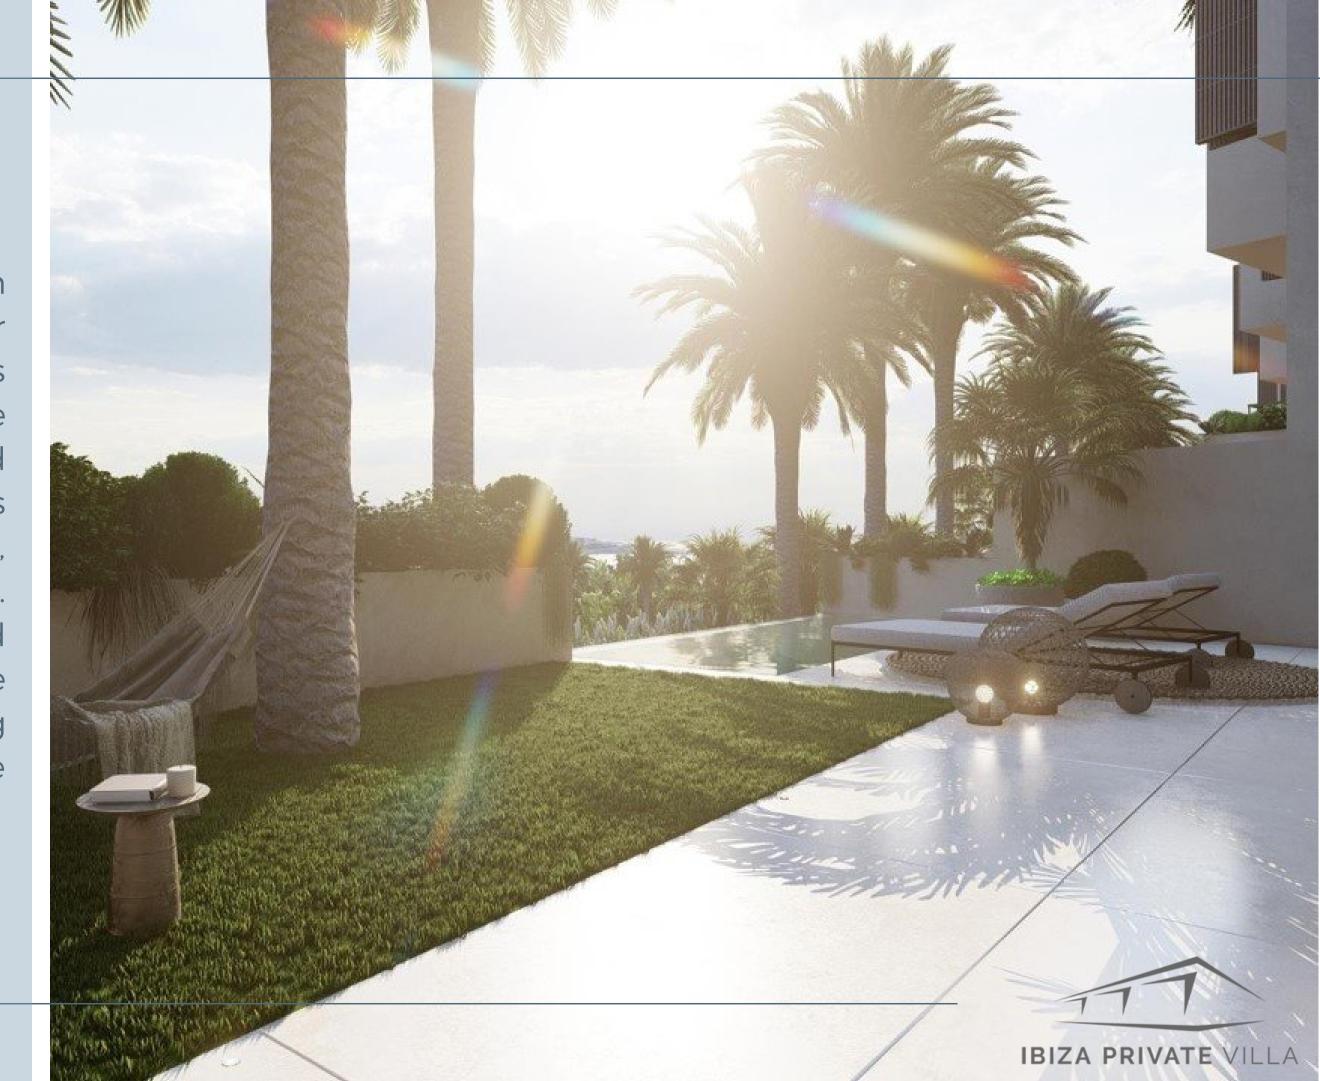

#### THE GARDENS

The gardens of the complex have been wisely designed, enhancing the Mediterranean nature of the island in all comfort.

Tropical palms and wild sea grasses sway in the Mediterranean breeze, water-wise succulents respect the environment and soft grass provides grounding on a daily basis. Tropical palms and wild sea grasses sway in the Mediterranean breeze, waterwise succulents respect the environment and soft grass provides grounding on a daily basis.

### APARTMENT A8

Duplex size: 138m2

Garden size: 202m2

Pool size: 16.5m2

3 bedroom || 3 bathroom