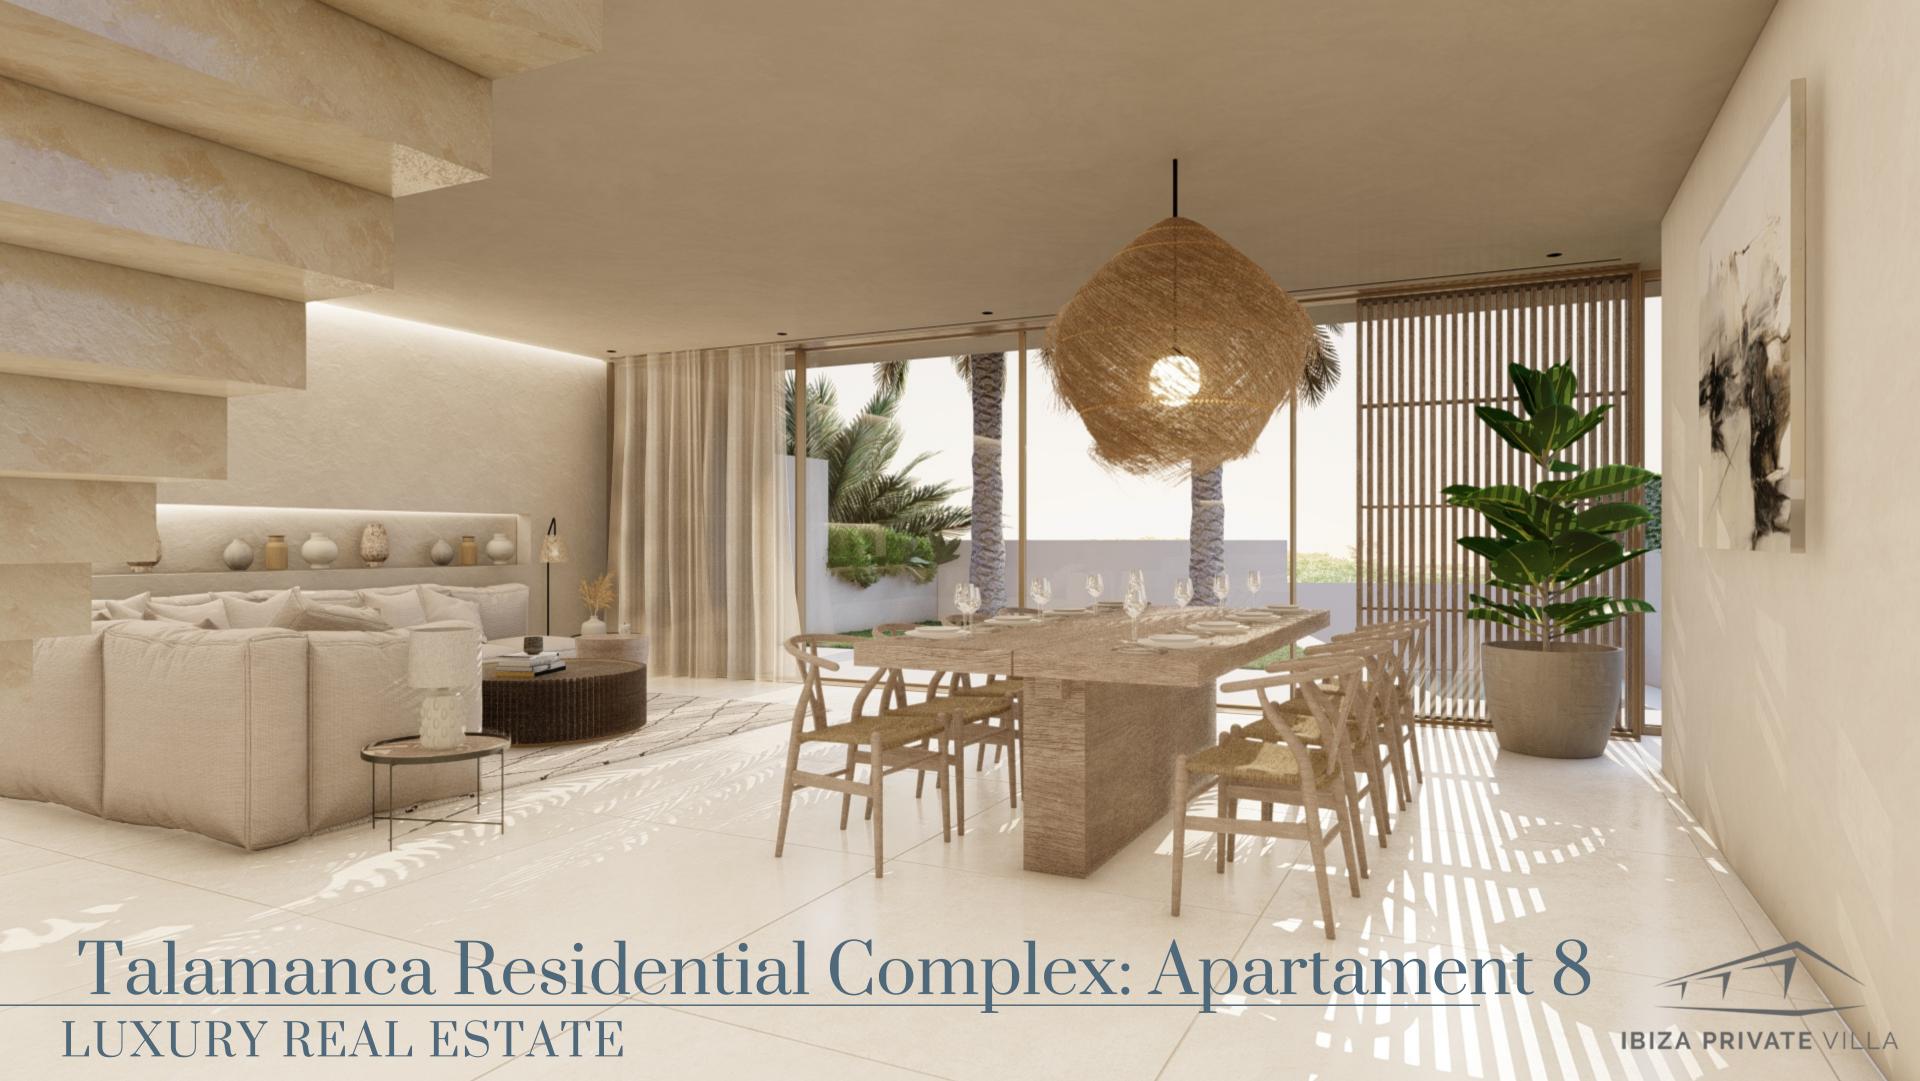

Large open-plan spaces, unique materials and high-quality finishes create harmonious living spaces that integrate perfectly with the natural environment. Lighting expertly designed to make the most of natural light and the island's views, evoking a feeling of space, calm and freedom.

### APARTMENT A8

Duplex size: 138m2

Garden size: 202m2

Pool size: 16.5m2

3 bedroom || 3 bathroom