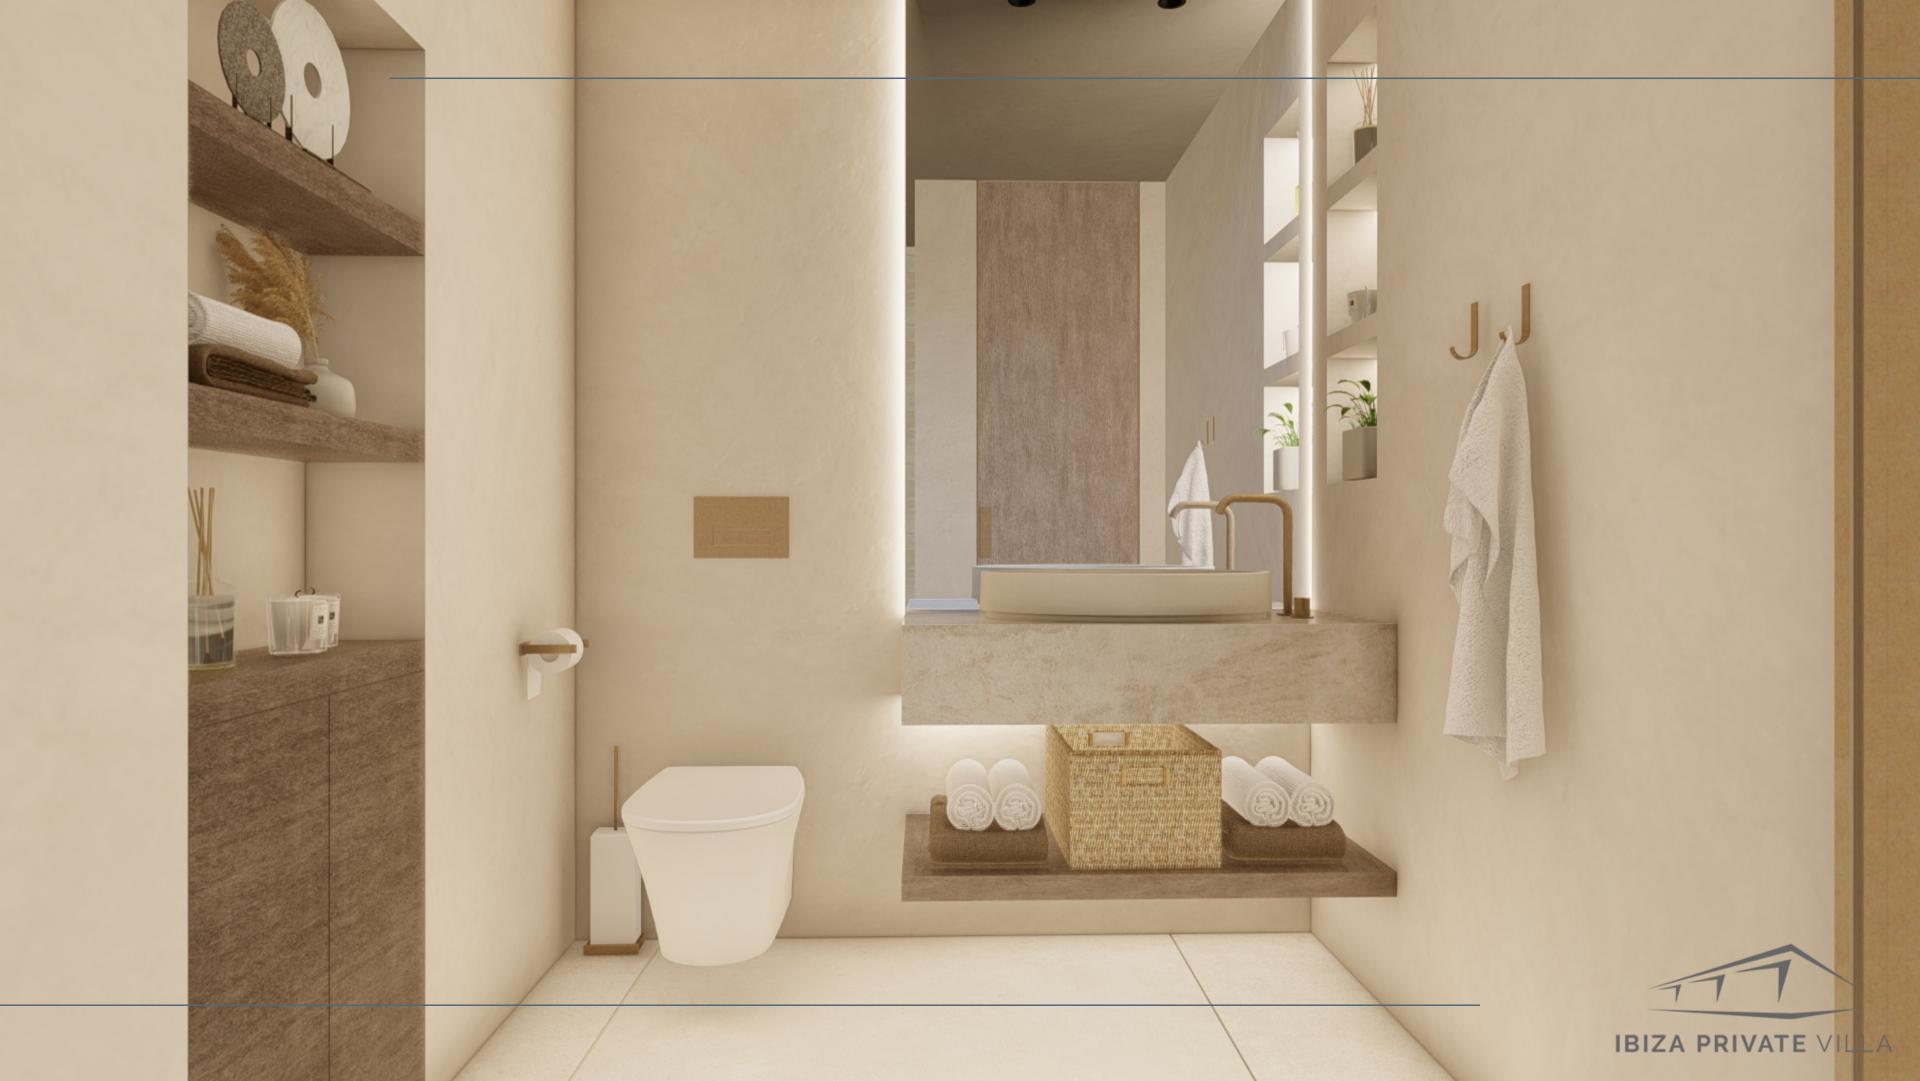

### APARTMENT A8

Duplex size: 138m2

Garden size: 202m2

Pool size: 16.5m2

3 bedroom || 3 bathroom