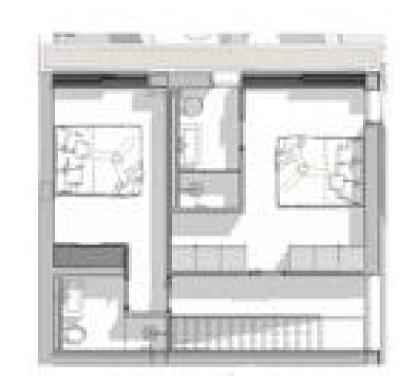

### APARTMENT A8

Duplex size: 138m2

Garden size: 202m2

Pool size: 16.5m2

3 bedroom || 3 bathroom