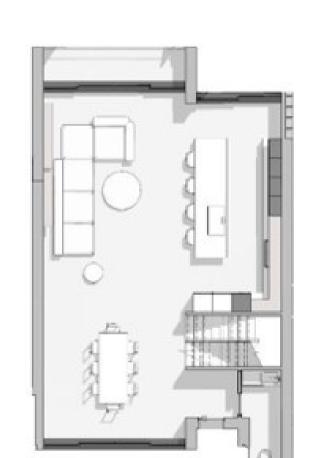

# Third Floor

Quadplex / Town House 4 bedrooms / 4 bathrooms 4 Floors / 2 Private Pools

APARTMENT 7/15

Constructed size: 266m2

Ground Garden size: 83m2

Ground Pool size: 20m2

Rooftop Garden size: 70m2

Rooftop Pool size: 12m2