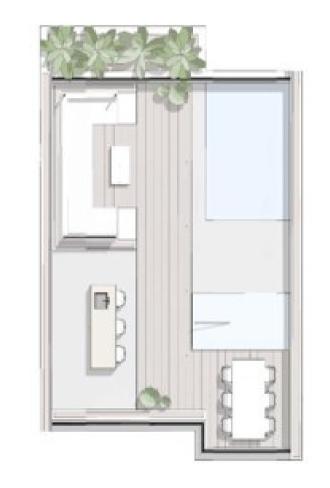

# Third Floor

Quadplex / Town House 4 bedrooms / 4 bathrooms 4 Floors / 2 Private Pools

APARTMENT 7/15

Constructed size: 266m2

Ground Garden size: 83m2

Ground Pool size: 20m2

Rooftop Garden size: 70m2

Rooftop Pool size: 12m2