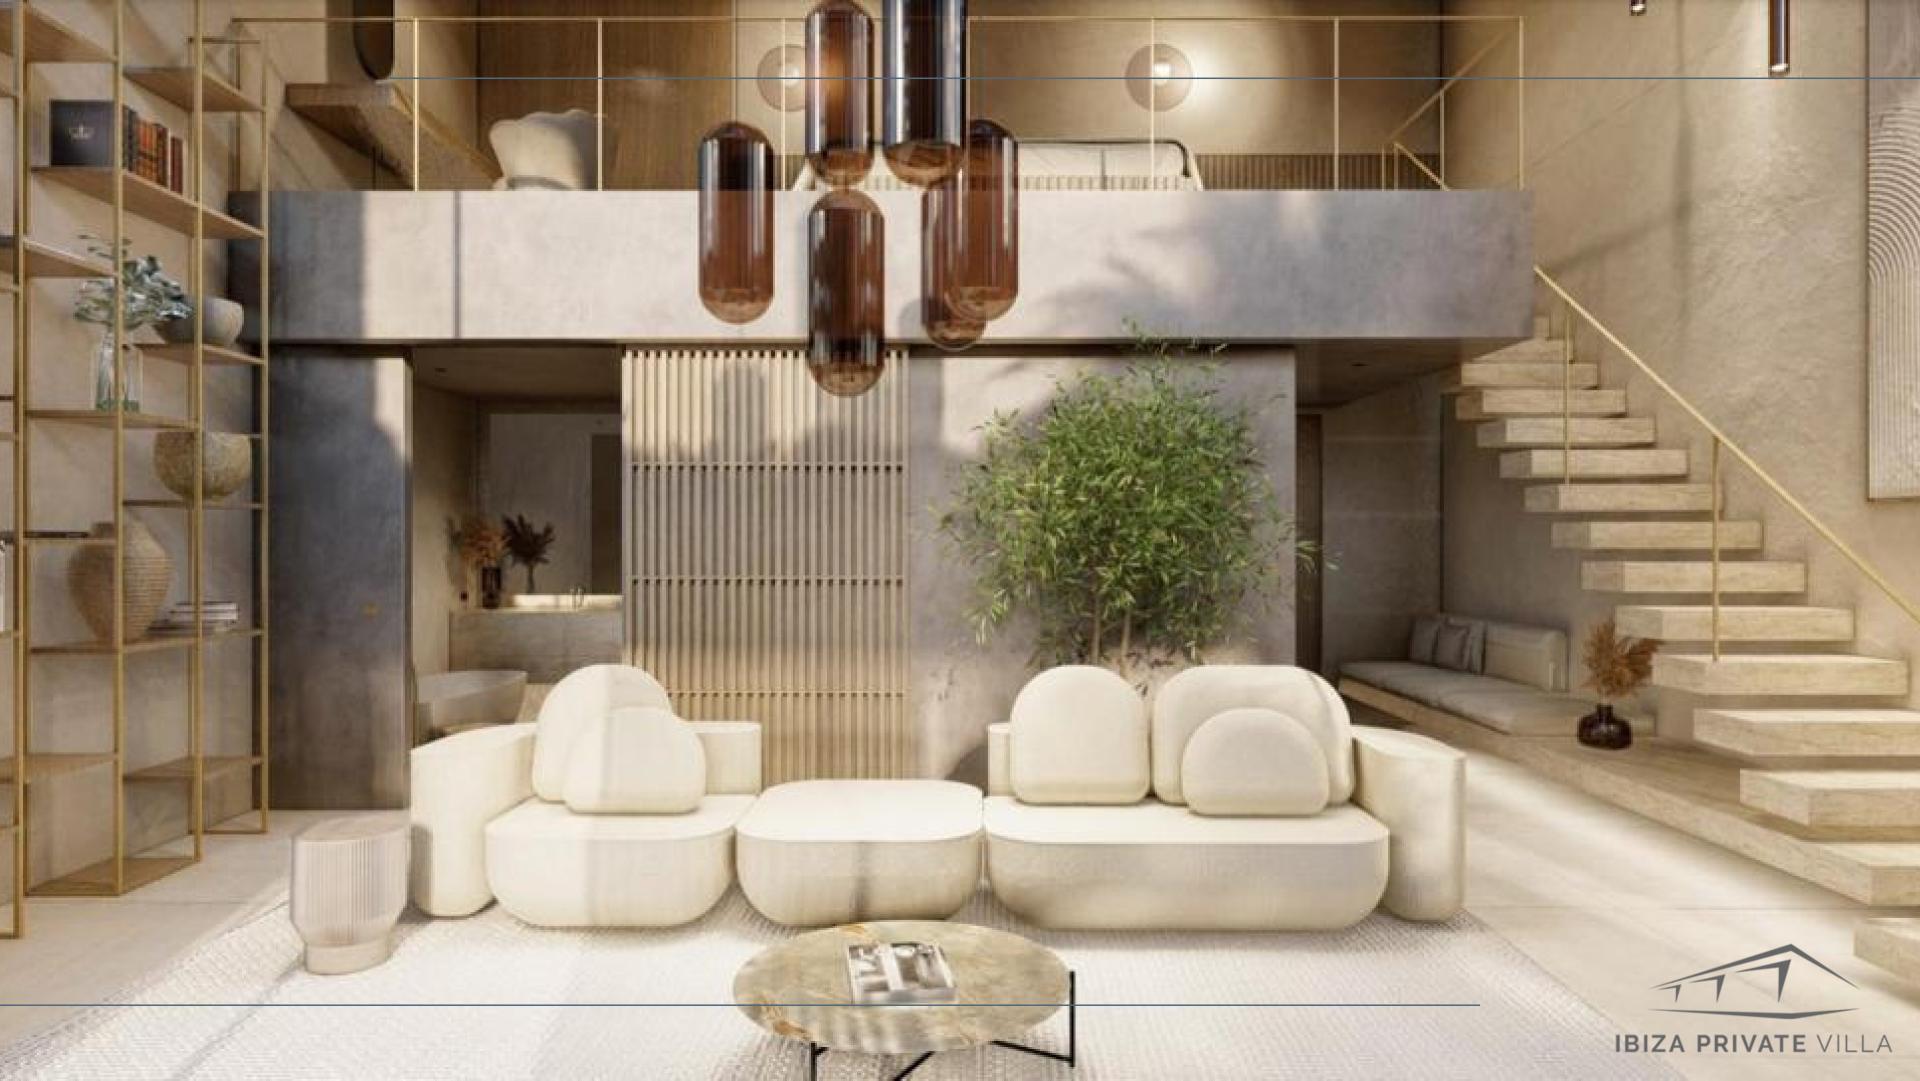

Large open-plan spaces, unique materials and high-quality finishes create harmonious living spaces that integrate perfectly with the natural environment. Lighting expertly designed to make the most of natural light and the island's views, evoking a feeling of space, calm and freedom.