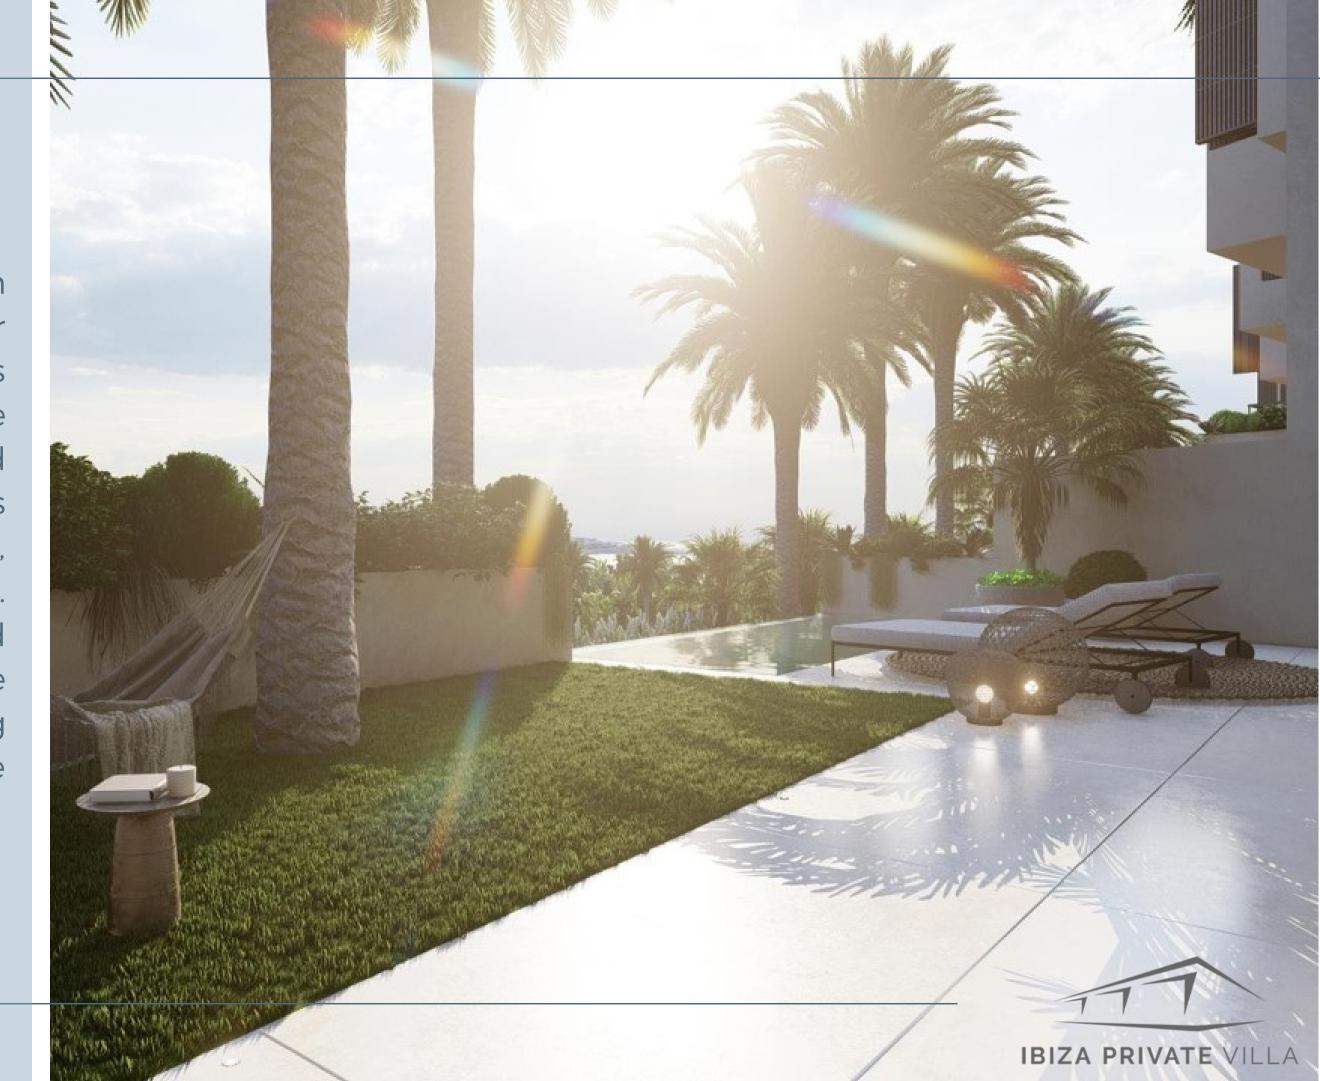

### THE GARDENS

The gardens of the complex have been wisely designed, enhancing the Mediterranean nature of the island in all comfort.

Tropical palms and wild sea grasses sway in the Mediterranean breeze, water-wise succulents respect the environment and soft grass provides grounding on a daily basis. Tropical palms and wild sea grasses sway in the Mediterranean breeze, waterwise succulents respect the environment and soft grass provides grounding on a daily basis.

# Third Floor

Quadplex / Town House 4 bedrooms / 4 bathrooms 4 Floors / 2 Private Pools

APARTMENT 7/15

Constructed size: 266m2

Ground Garden size: 83m2

Ground Pool size: 20m2

Rooftop Garden size: 70m2

Rooftop Pool size: 12m2