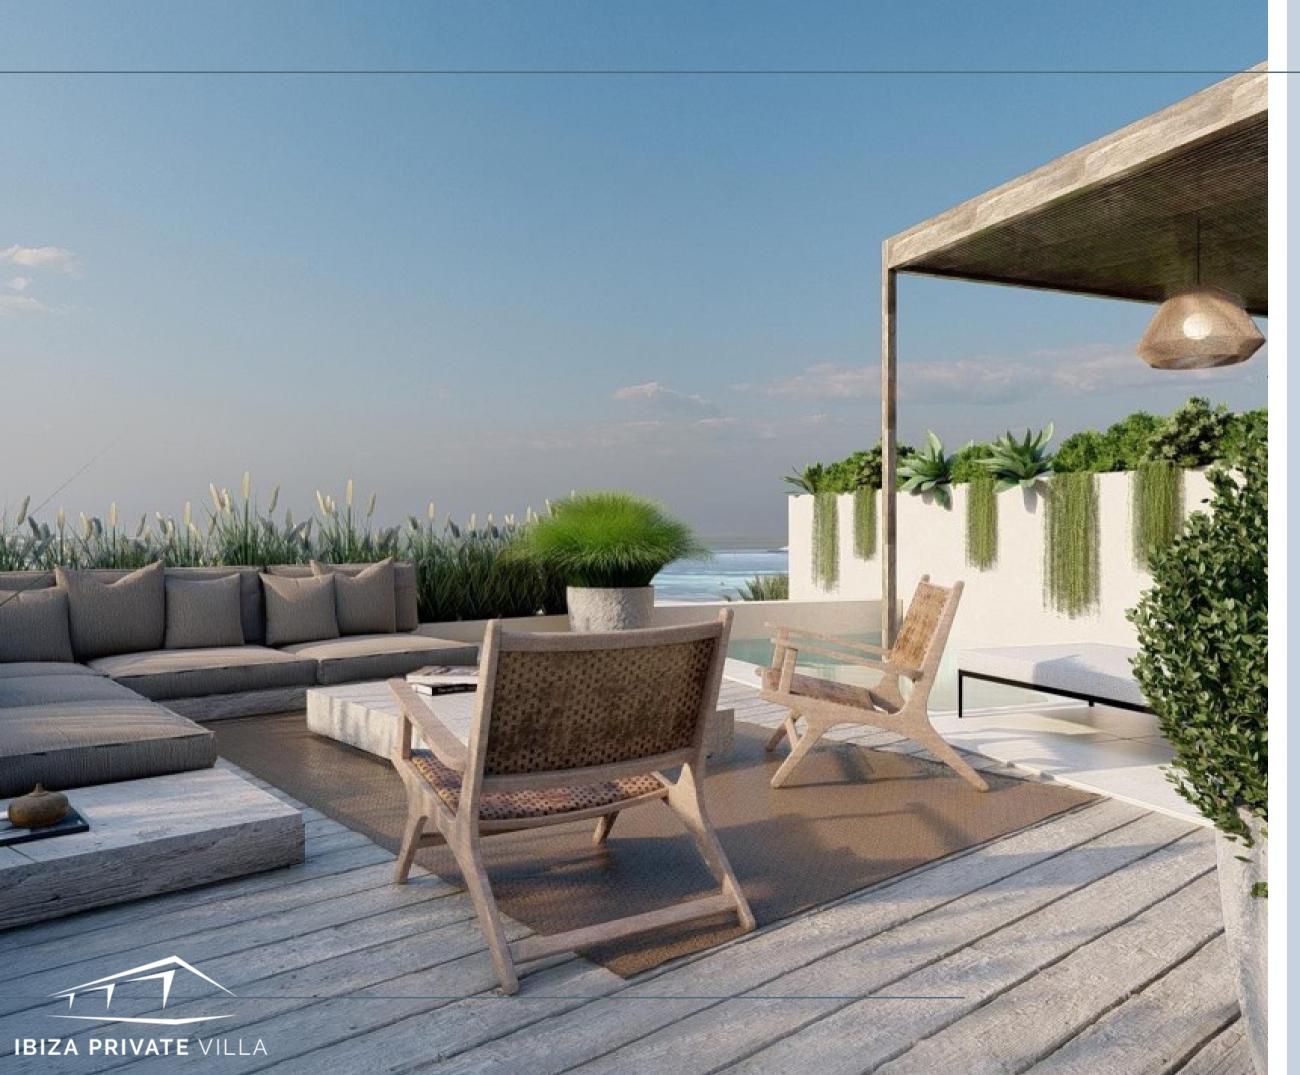

## ARCHITECTURE

Modern and minimalist, the complex synthesizes the fusion of the Mediterranean style of the island and the cosmopolitan character of the island. Care in design and aesthetics with particular attention to the optimization of functionality.

Large open-plan spaces, unique materials and high-quality finishes create harmonious living spaces that integrate perfectly with the natural environment. Lighting expertly designed to make the most of natural light and the island's views, evoking a feeling of space, calm and freedom.

### THE GARDENS

The gardens of the complex have been wisely designed, enhancing the Mediterranean nature of the island in all comfort.

Tropical palms and wild sea grasses sway in the Mediterranean breeze, water-wise succulents respect the environment and soft grass provides grounding on a daily basis. Tropical palms and wild sea grasses sway in the Mediterranean breeze, waterwise succulents respect the environment and soft grass provides grounding on a daily basis.