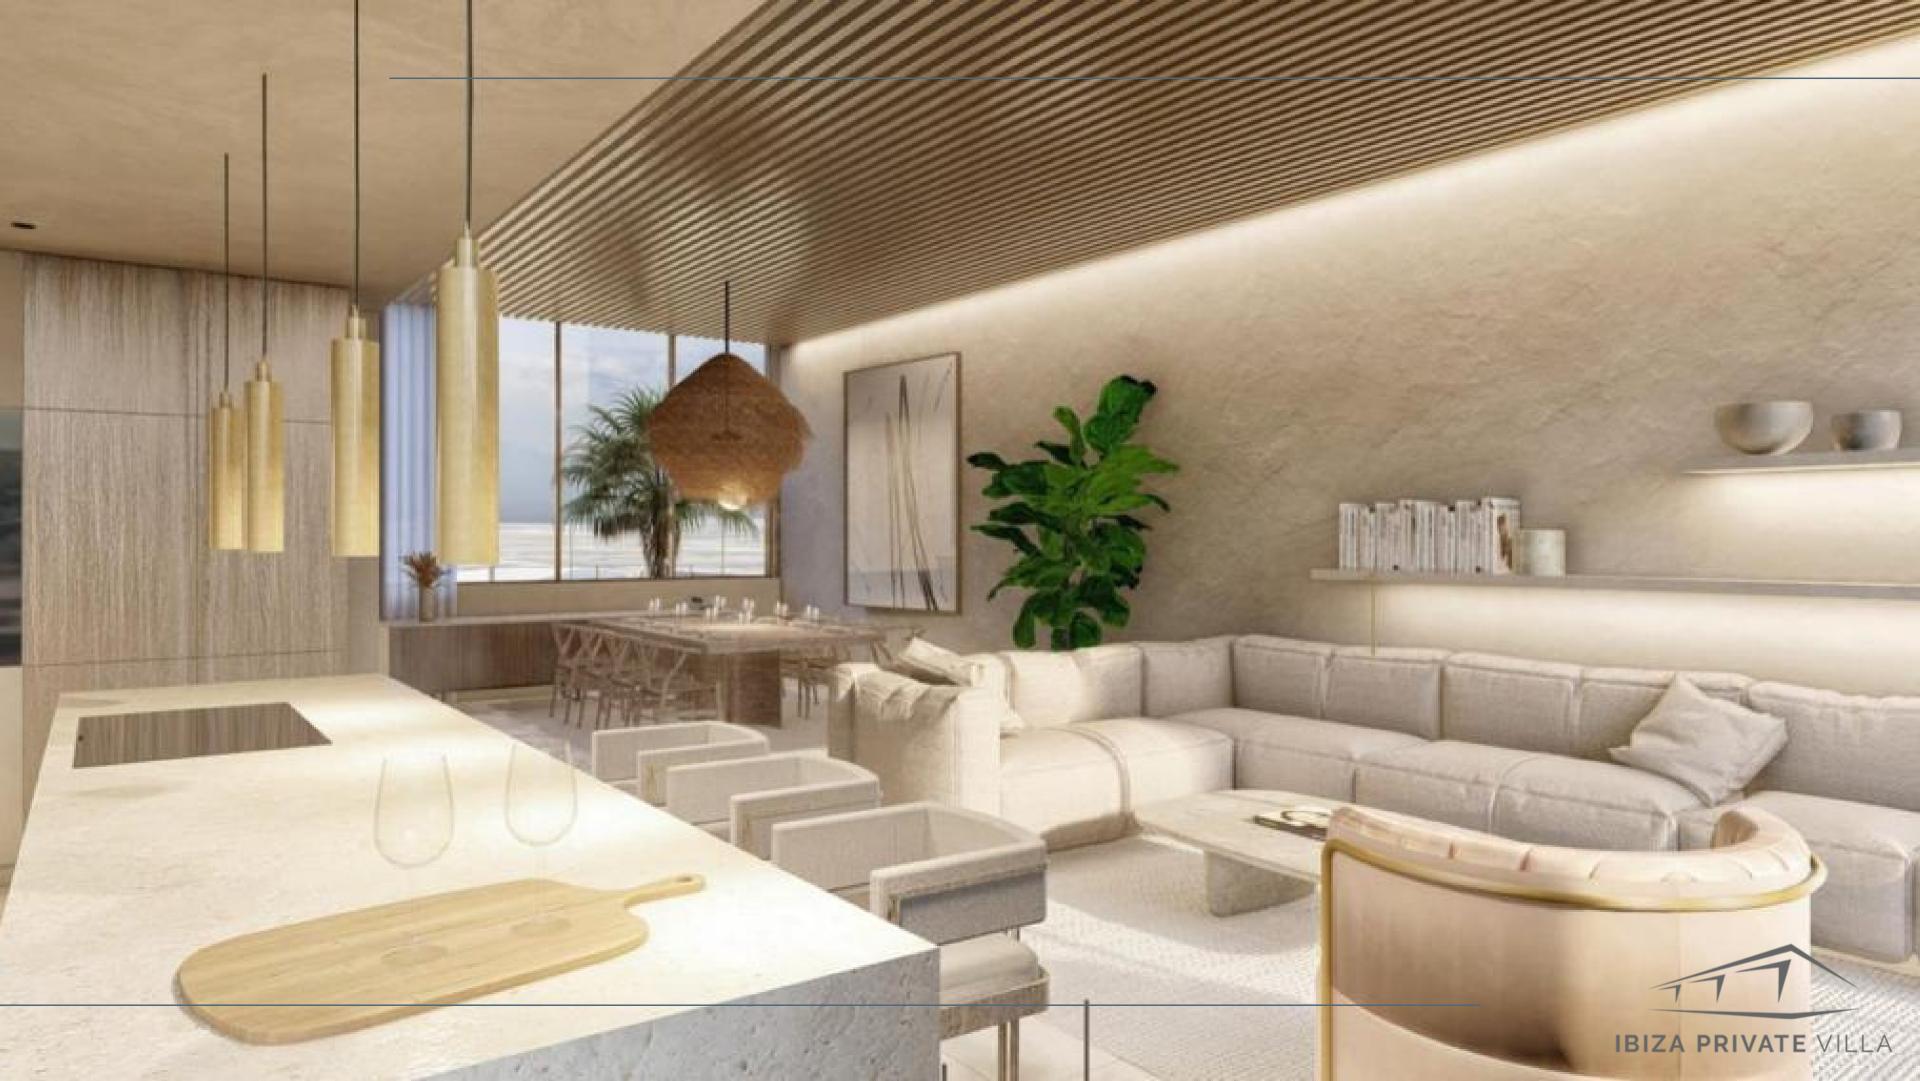

Large open-plan spaces, unique materials and high-quality finishes create harmonious living spaces that integrate perfectly with the natural environment. Lighting expertly designed to make the most of natural light and the island's views, evoking a feeling of space, calm and freedom.