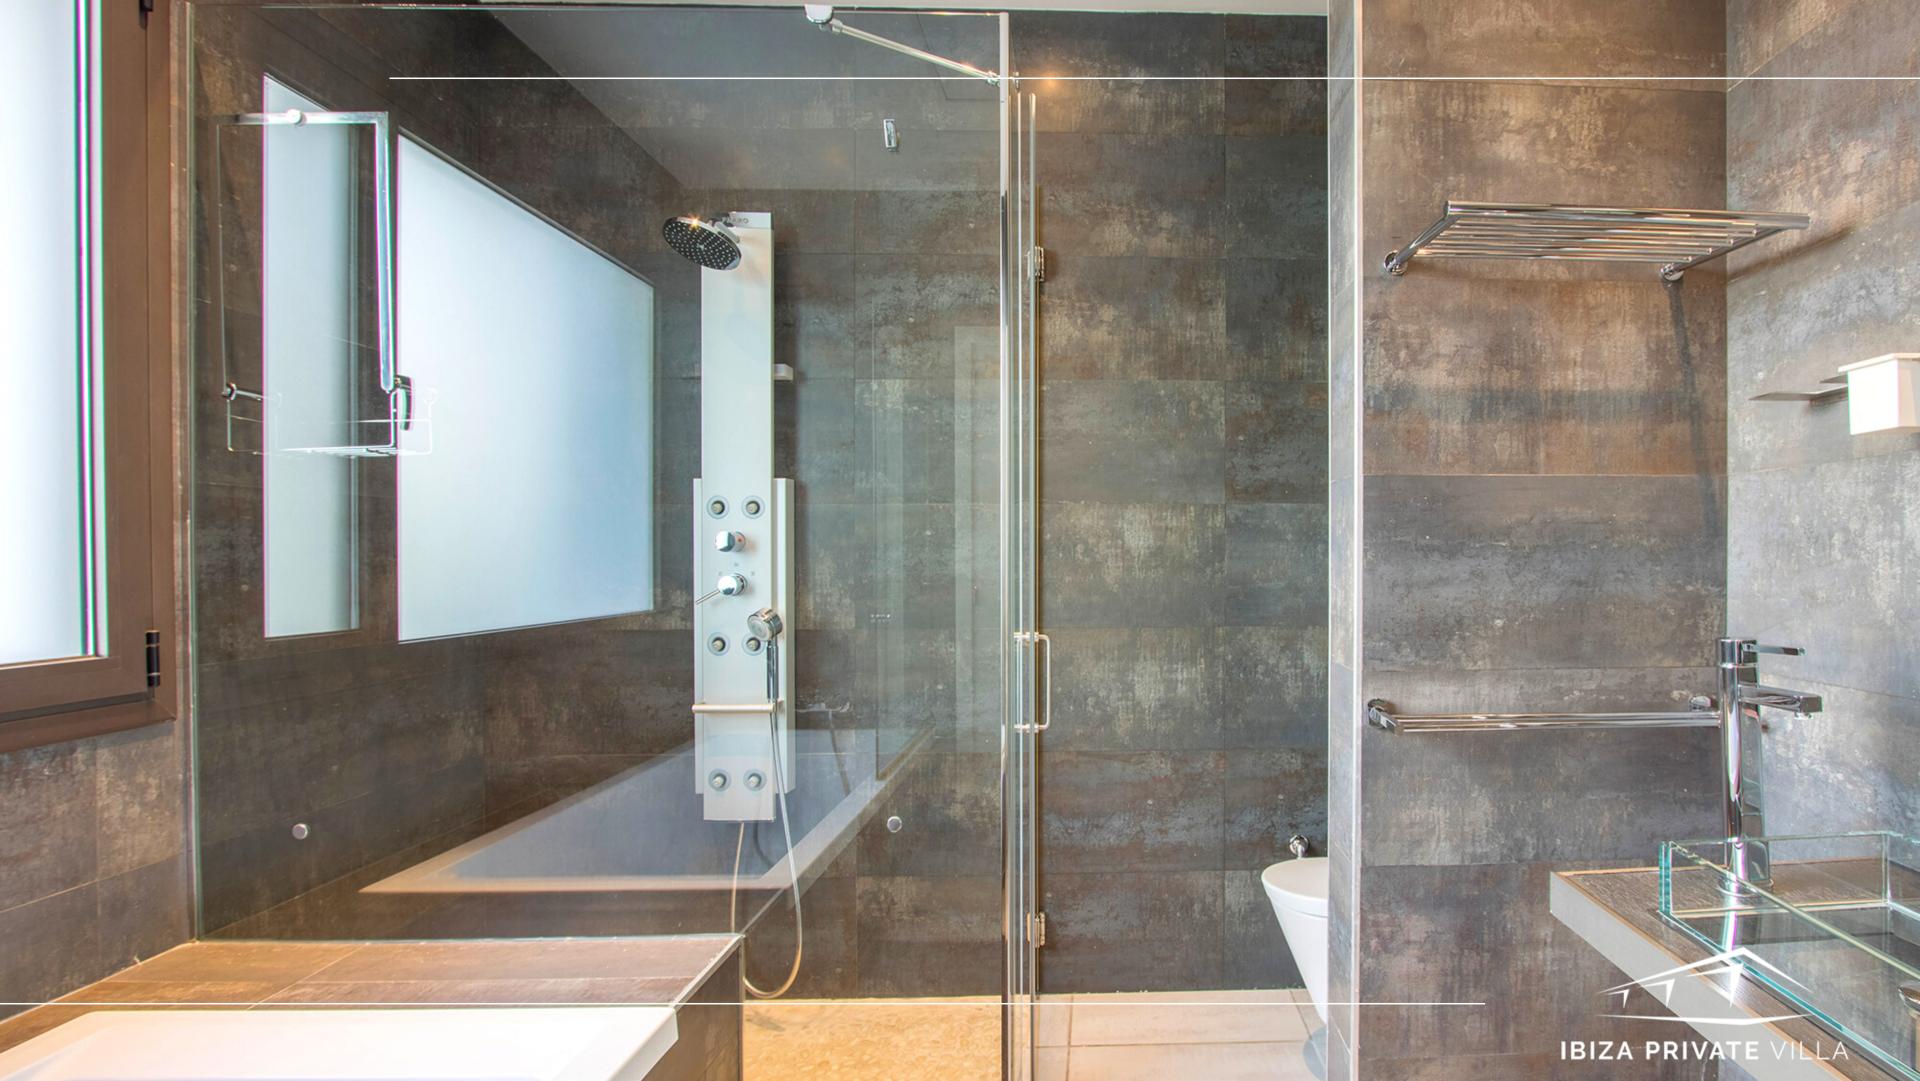

### **Ground Floor**

Large entrance / lounge, full equipped kitchen with bar, terrace, 1 guest bathroom, 1 double room with a Queen size bed and en-suite bathroom with shower, 1 double room with 2 single beds and bathtub/en-suite bathroom with shower.

## Second Floor

Large terrace with outdoor lounge, summer dining room equipped with a gas barbecue and sink.

One ample master bedroom with a Queen size bed, ensuite bathroom with shower. One double bedroom with two single beds, en-suite bathroom with shower and an small private terrace

### **Third Floor**

All the floor is a great Master bedroom whit a large private terrace with outdoor lounge and an amazing sea view. Queen size bed, Safe, Tv and en-suite bathroom with bath/ shower.