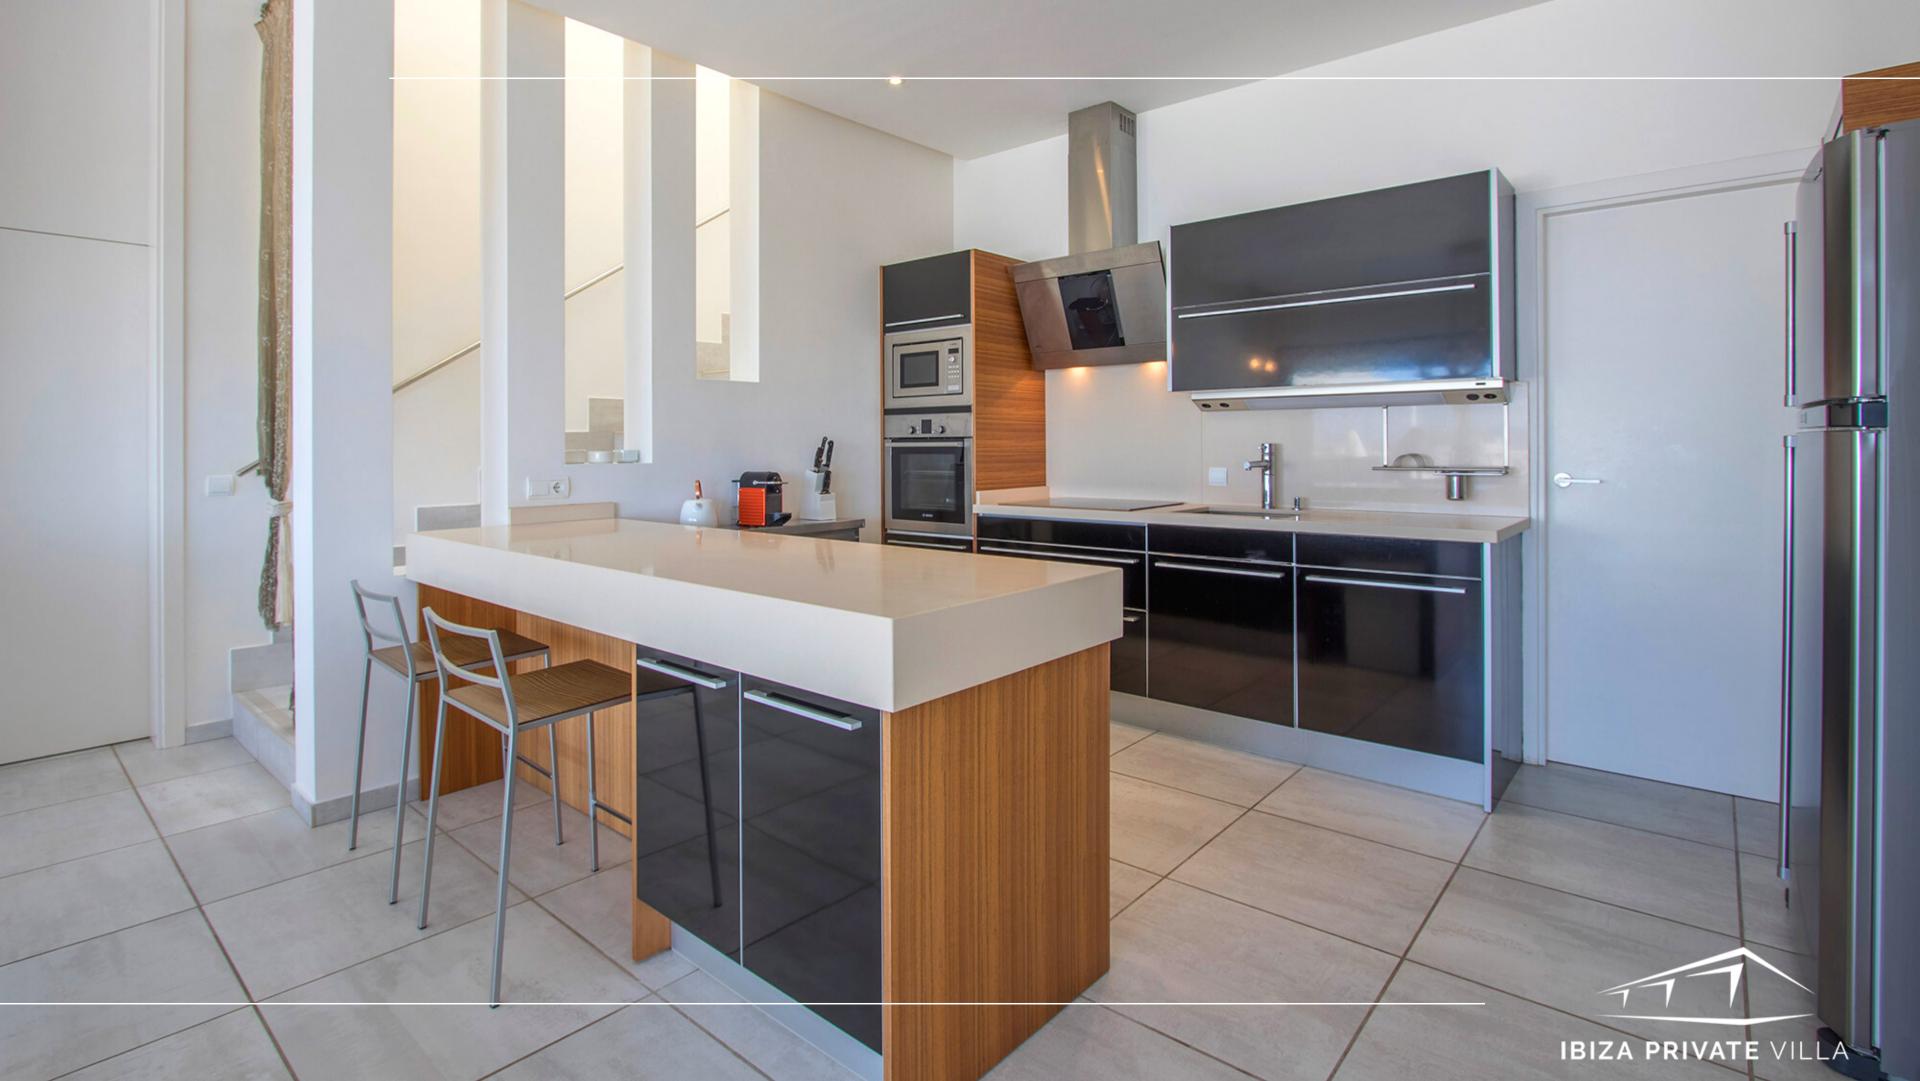

### **Ground Floor**

Large entrance / lounge, full equipped kitchen with bar, terrace, 1 guest bathroom, 1 double room with a Queen size bed and en-suite bathroom with shower, 1 double room with 2 single beds and bathtub/en-suite bathroom with shower.