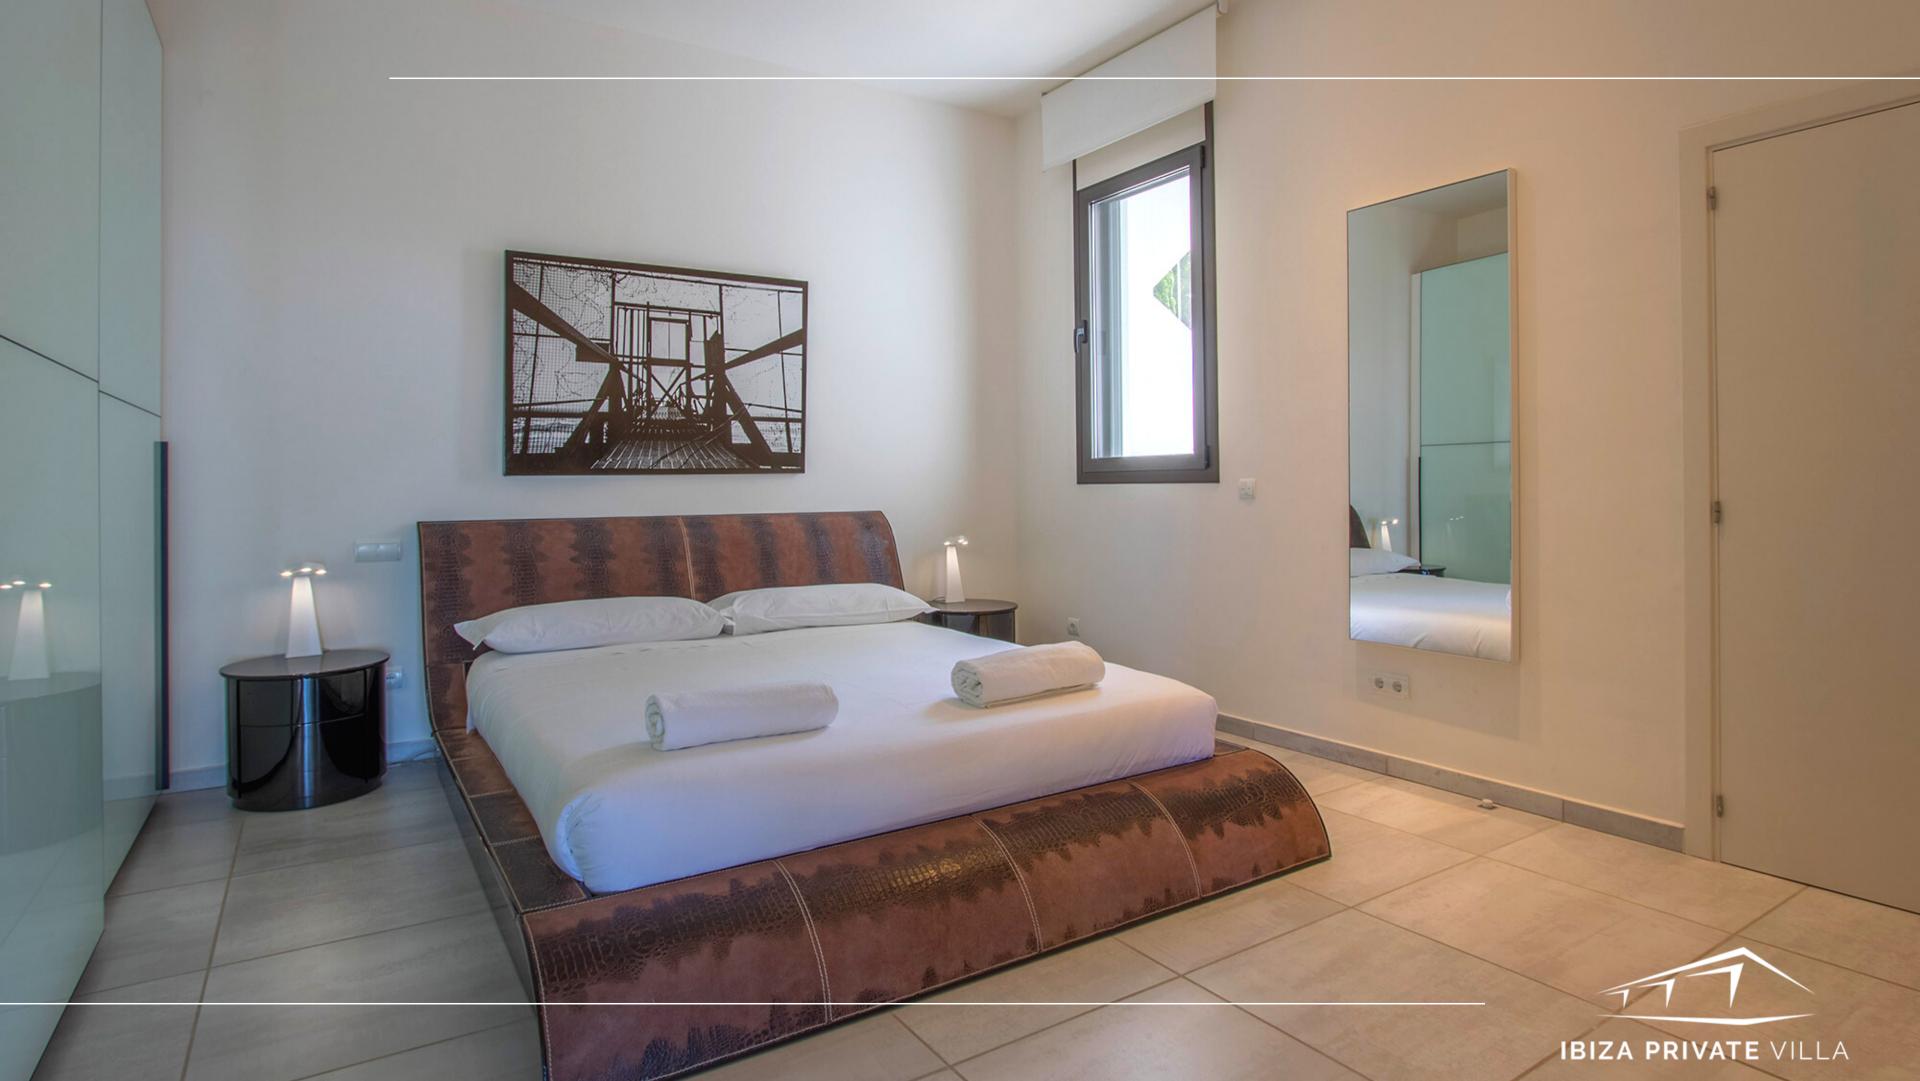

### **Ground Floor**

Large entrance / lounge, full equipped kitchen with bar, terrace, 1 guest bathroom, 1 double room with a Queen size bed and en-suite bathroom with shower, 1 double room with 2 single beds and bathtub/en-suite bathroom with shower.

## Second Floor

Large terrace with outdoor lounge, summer dining room equipped with a gas barbecue and sink.

One ample master bedroom with a Queen size bed, ensuite bathroom with shower. One double bedroom with two single beds, en-suite bathroom with shower and an small private terrace

### **Third Floor**

All the floor is a great Master bedroom whit a large private terrace with outdoor lounge and an amazing sea view. Queen size bed, Safe, Tv and en-suite bathroom with bath/ shower.