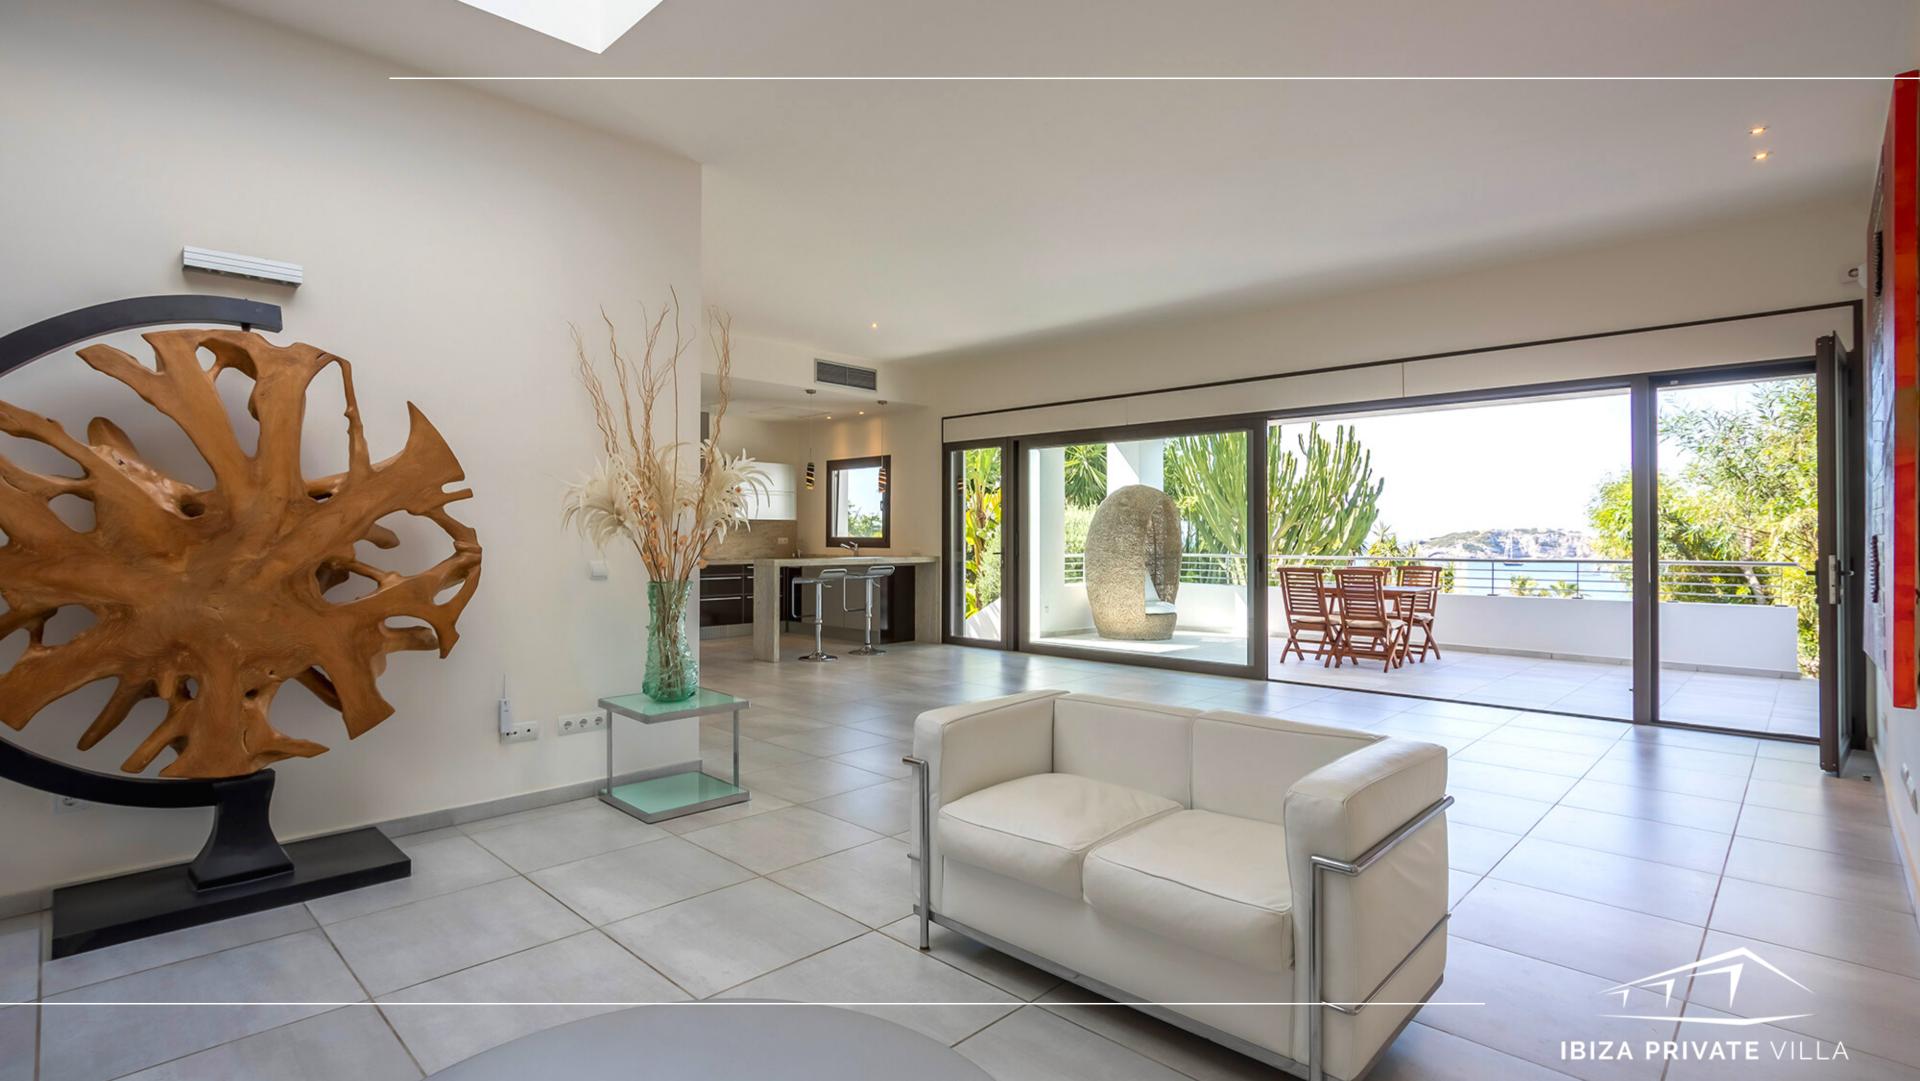

### **Ground Floor**

Large entrance / lounge, full equipped kitchen with bar, terrace, 1 guest bathroom, 1 double room with a Queen size bed and en-suite bathroom with shower, 1 double room with 2 single beds and bathtub/en-suite bathroom with shower.

### **Second Floor**

Guest bathroom, large living / dining room with direct access to the terrace. The living room is equipped with a fixed "Bose" sound system and another portable "Bowers & Wilkins" bluetooth connection, television, fireplace, fully equipped kitchenette, laundry room.