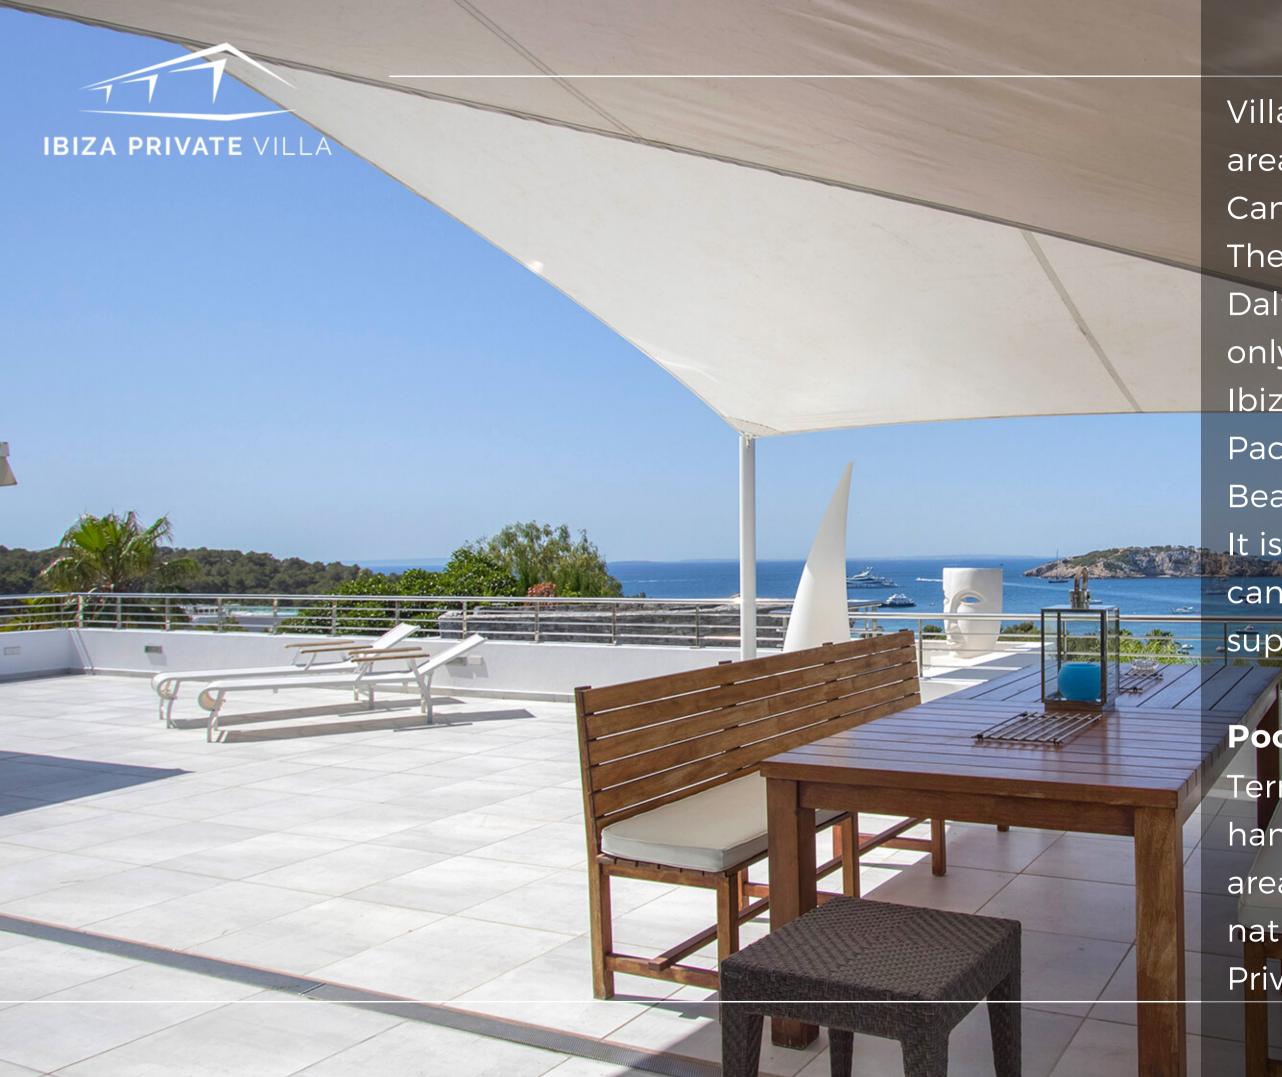

Villa Misada is located in one of the best areas of Talamanca in the direction of Can Pep Simó.

The property offers breathtaking views of Dalt Vila, Formentera and the sea, and is only 5 minutes drive from the center of Ibiza and a little less from the Club Pacha, Destino, Lio and Talamanca Beach.

### **Pool Area**

Terrace whit 9 x 5 mts. pool, bar, hammocks and a large umbrella. This area has also an ample space whit natural shadow.

Private garage with space for 4 cars