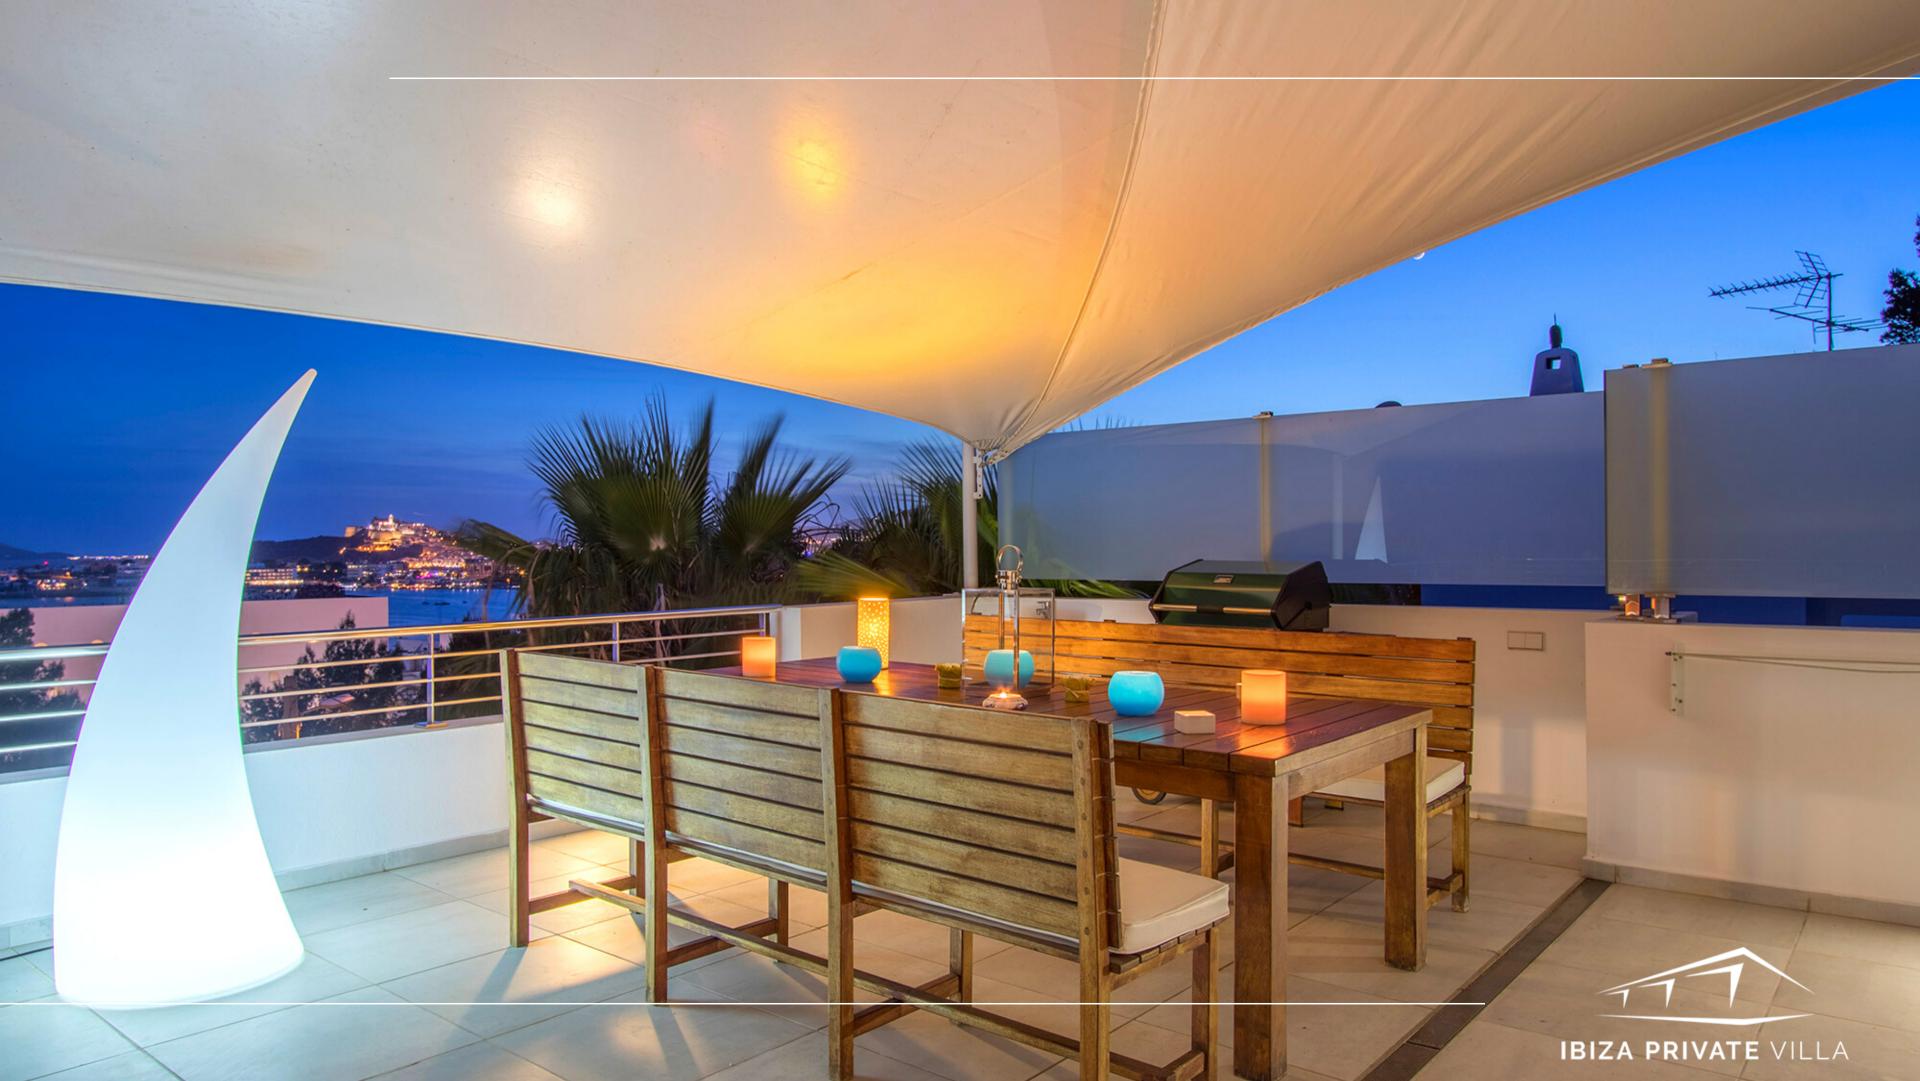

## Second Floor

Large terrace with outdoor lounge, summer dining room equipped with a gas barbecue and sink.

One ample master bedroom with a Queen size bed, ensuite bathroom with shower. One double bedroom with two single beds, en-suite bathroom with shower and an small private terrace

### **Second Floor**

Guest bathroom, large living / dining room with direct access to the terrace. The living room is equipped with a fixed "Bose" sound system and another portable "Bowers & Wilkins" bluetooth connection, television, fireplace, fully equipped kitchenette, laundry room.