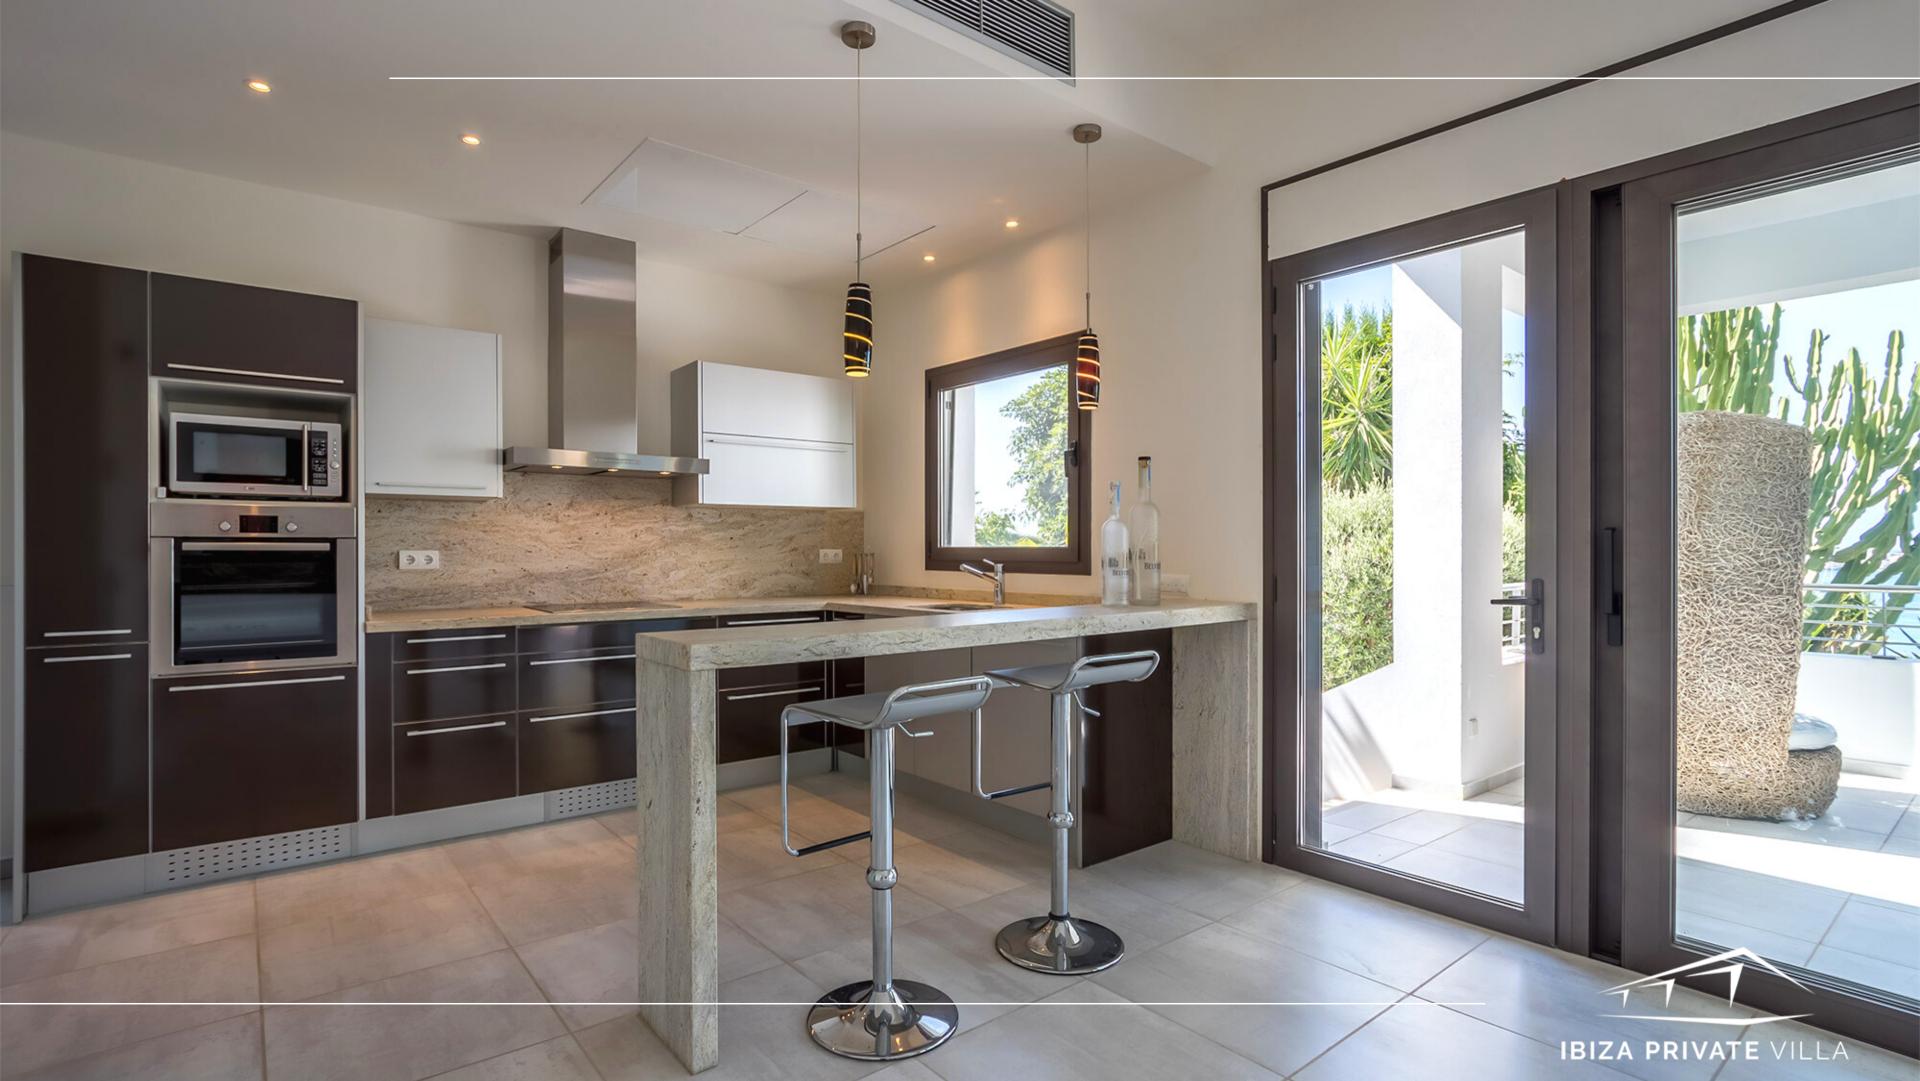

### **Ground Floor**

Large entrance / lounge, full equipped kitchen with bar, terrace, 1 guest bathroom, 1 double room with a Queen size bed and en-suite bathroom with shower, 1 double room with 2 single beds and bathtub/en-suite bathroom with shower.