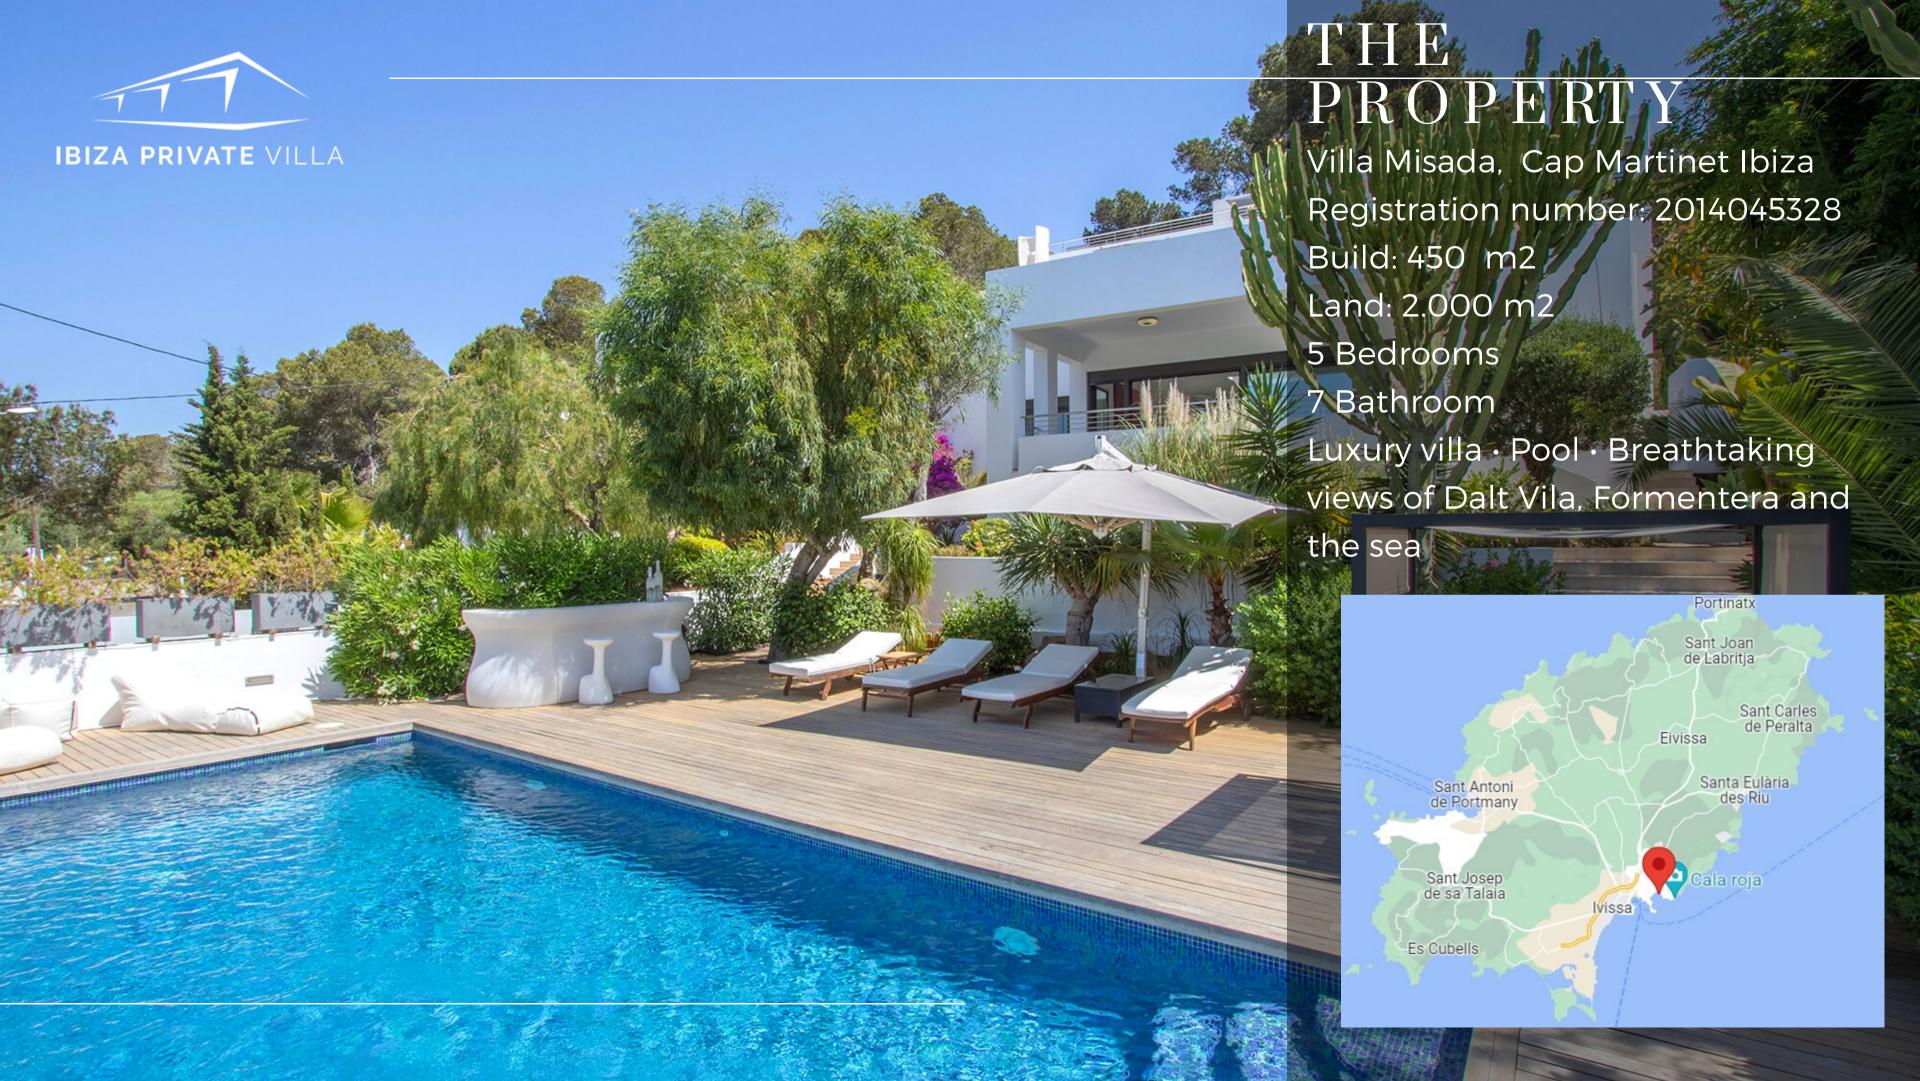

# VILLA MISADA, CAP MARTINET IBIZA

This modern luxury villa in Talamanca Ibiza, recently built, is spread over three levels and has five bedrooms and seven bathrooms (5 with private bathroom and 2 guest toilets).

Villa Misada is located in one of the best areas of Talamanca in the direction of Can Pep Simó.

The property offers breathtaking views of Dalt Vila, Formentera and the sea, and is only 5 minutes drive from the center of Ibiza and a little less from the Club Pacha, Destino, Lio and Talamanca Beach.

### **Pool Area**

Terrace whit 9 x 5 mts. pool, bar, hammocks and a large umbrella. This area has also an ample space whit natural shadow.

Private garage with space for 4 cars