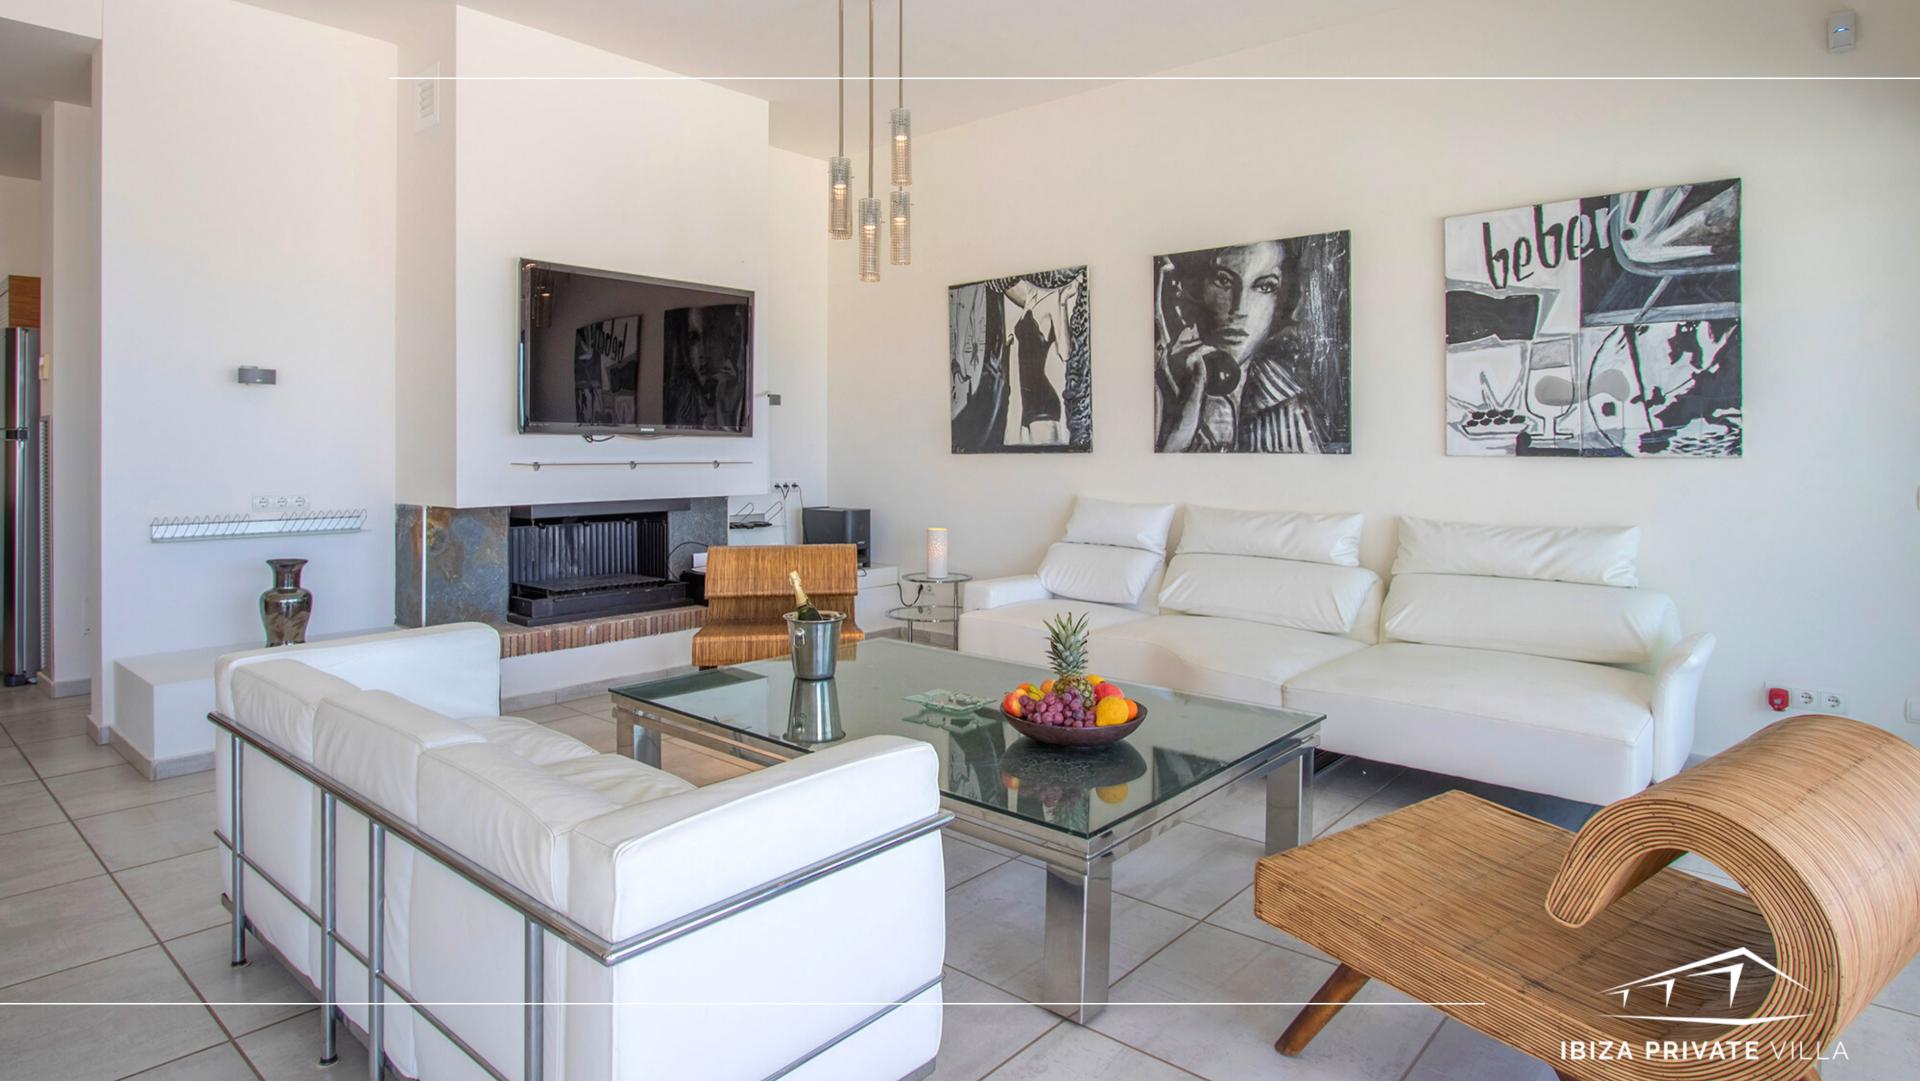

### **Second Floor**

Guest bathroom, large living / dining room with direct access to the terrace. The living room is equipped with a fixed "Bose" sound system and another portable "Bowers & Wilkins" bluetooth connection, television, fireplace, fully equipped kitchenette, laundry room.