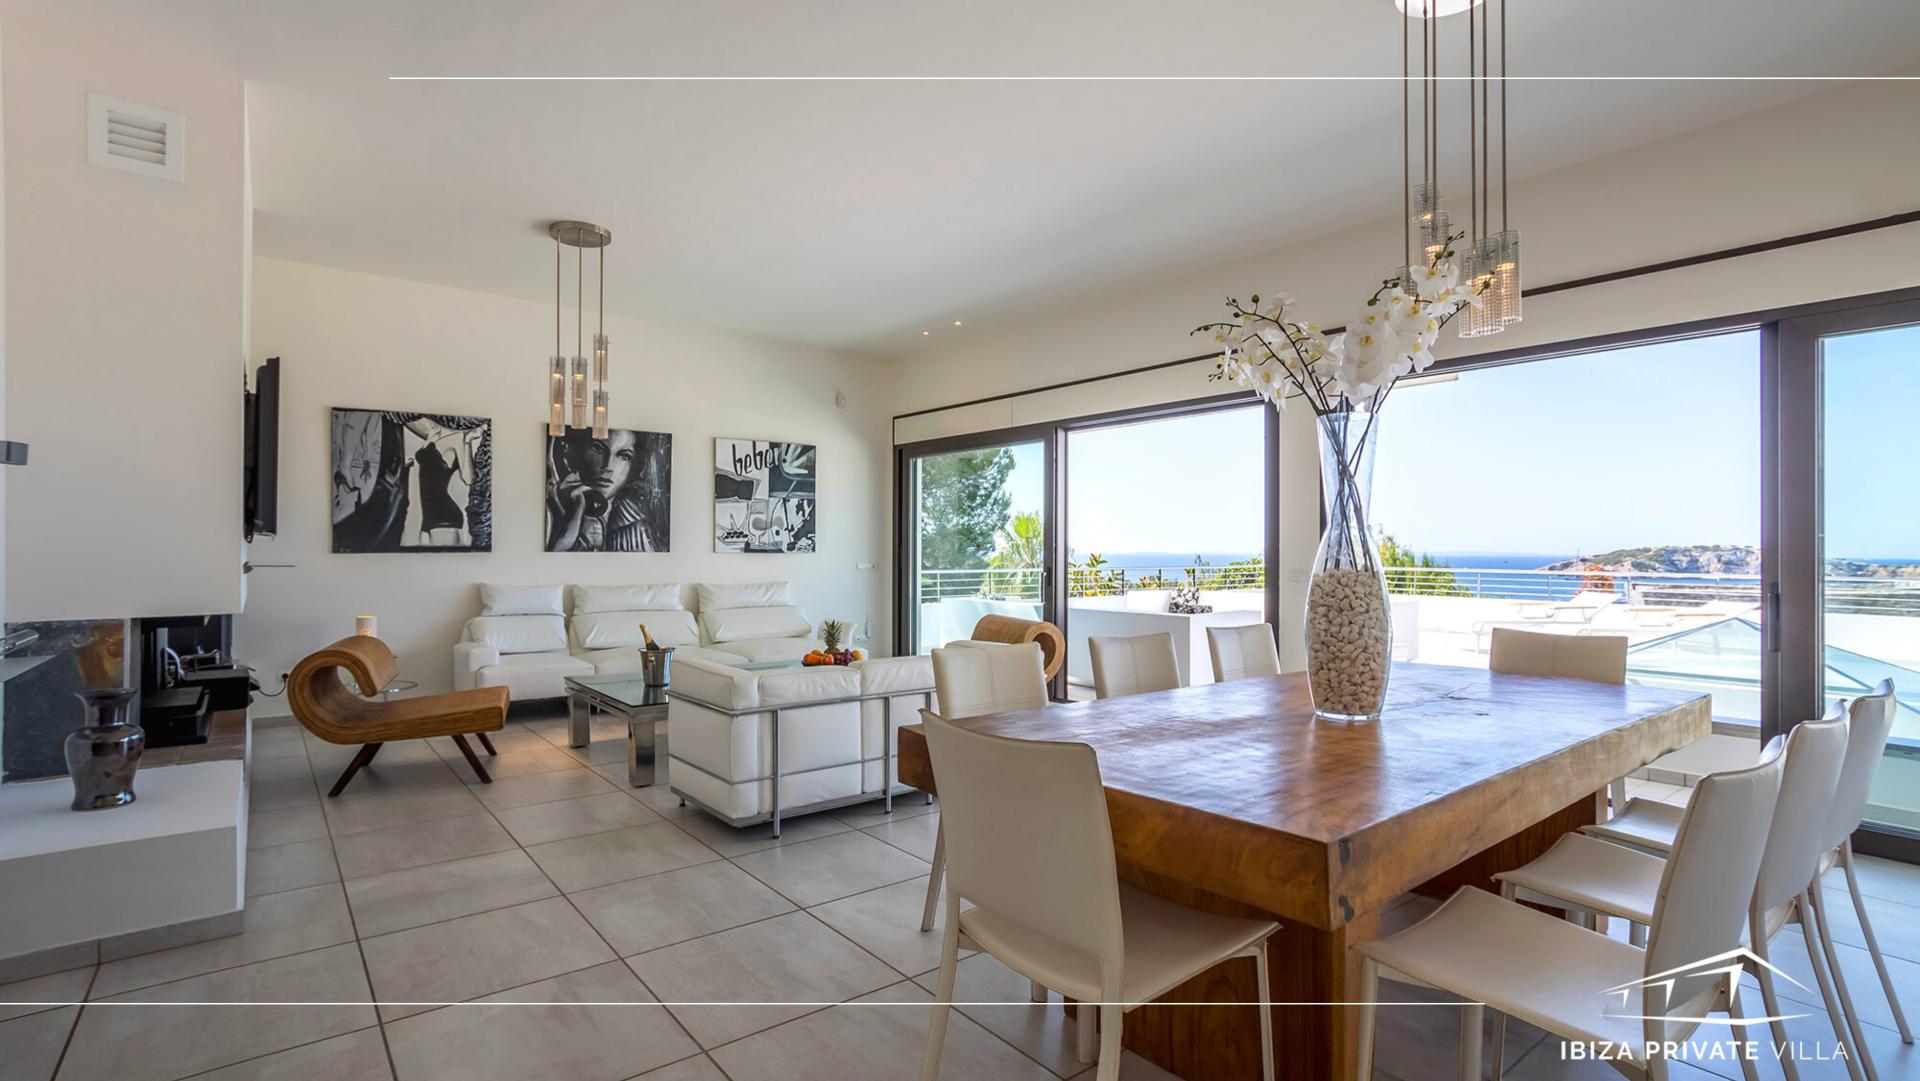

### **Second Floor**

Guest bathroom, large living / dining room with direct access to the terrace. The living room is equipped with a fixed "Bose" sound system and another portable "Bowers & Wilkins" bluetooth connection, television, fireplace, fully equipped kitchenette, laundry room.