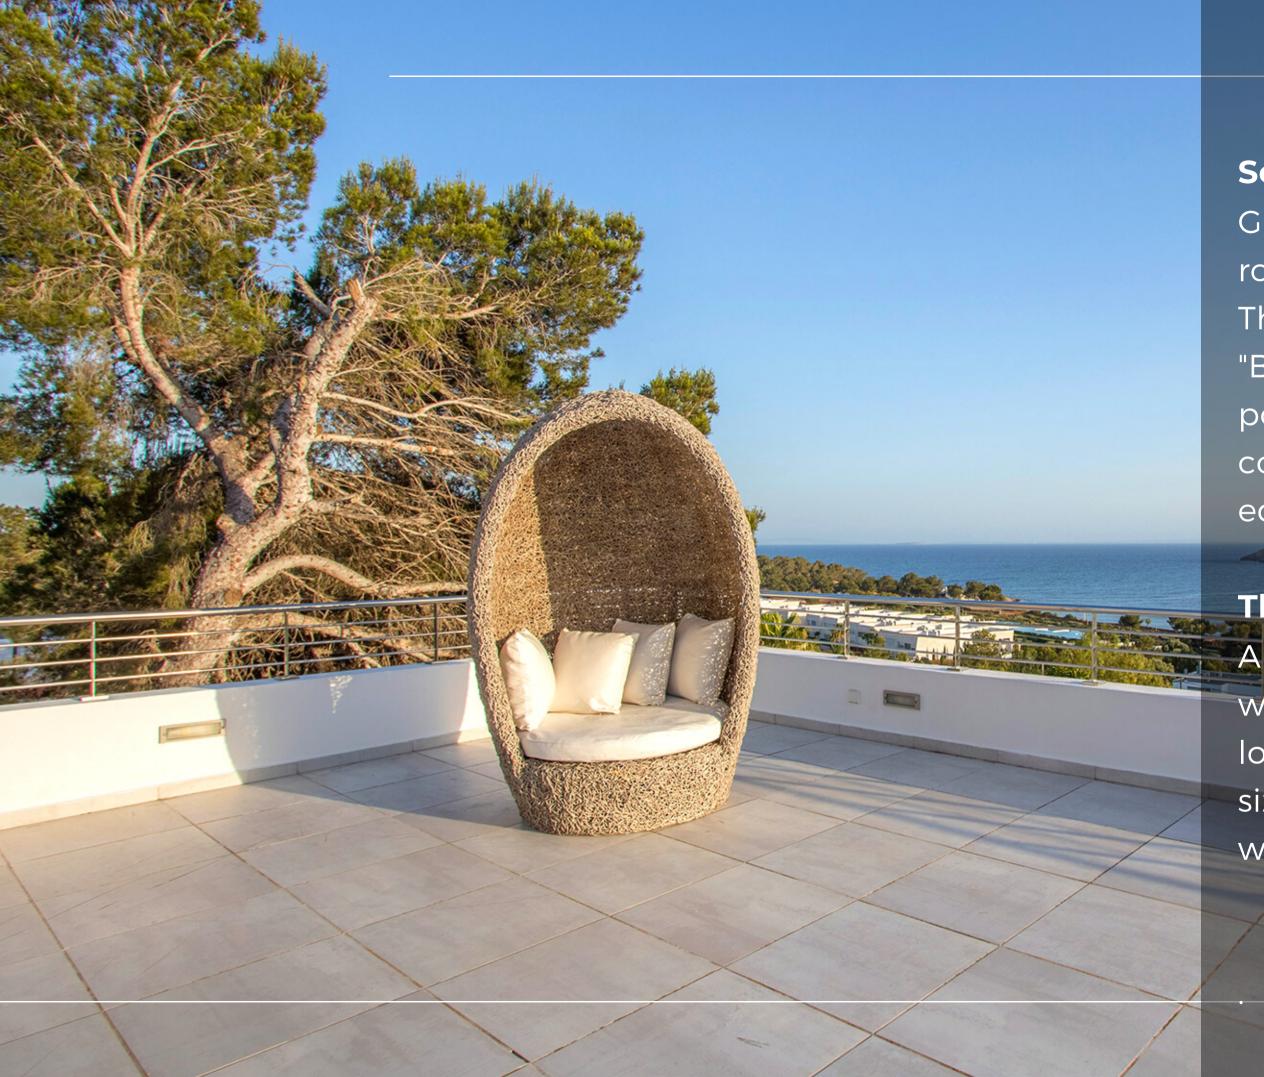

### **Third Floor**

All the floor is a great Master bedroom whit a large private terrace with outdoor lounge and an amazing sea view. Queen size bed, Safe, Tv and en-suite bathroom with bath/ shower.