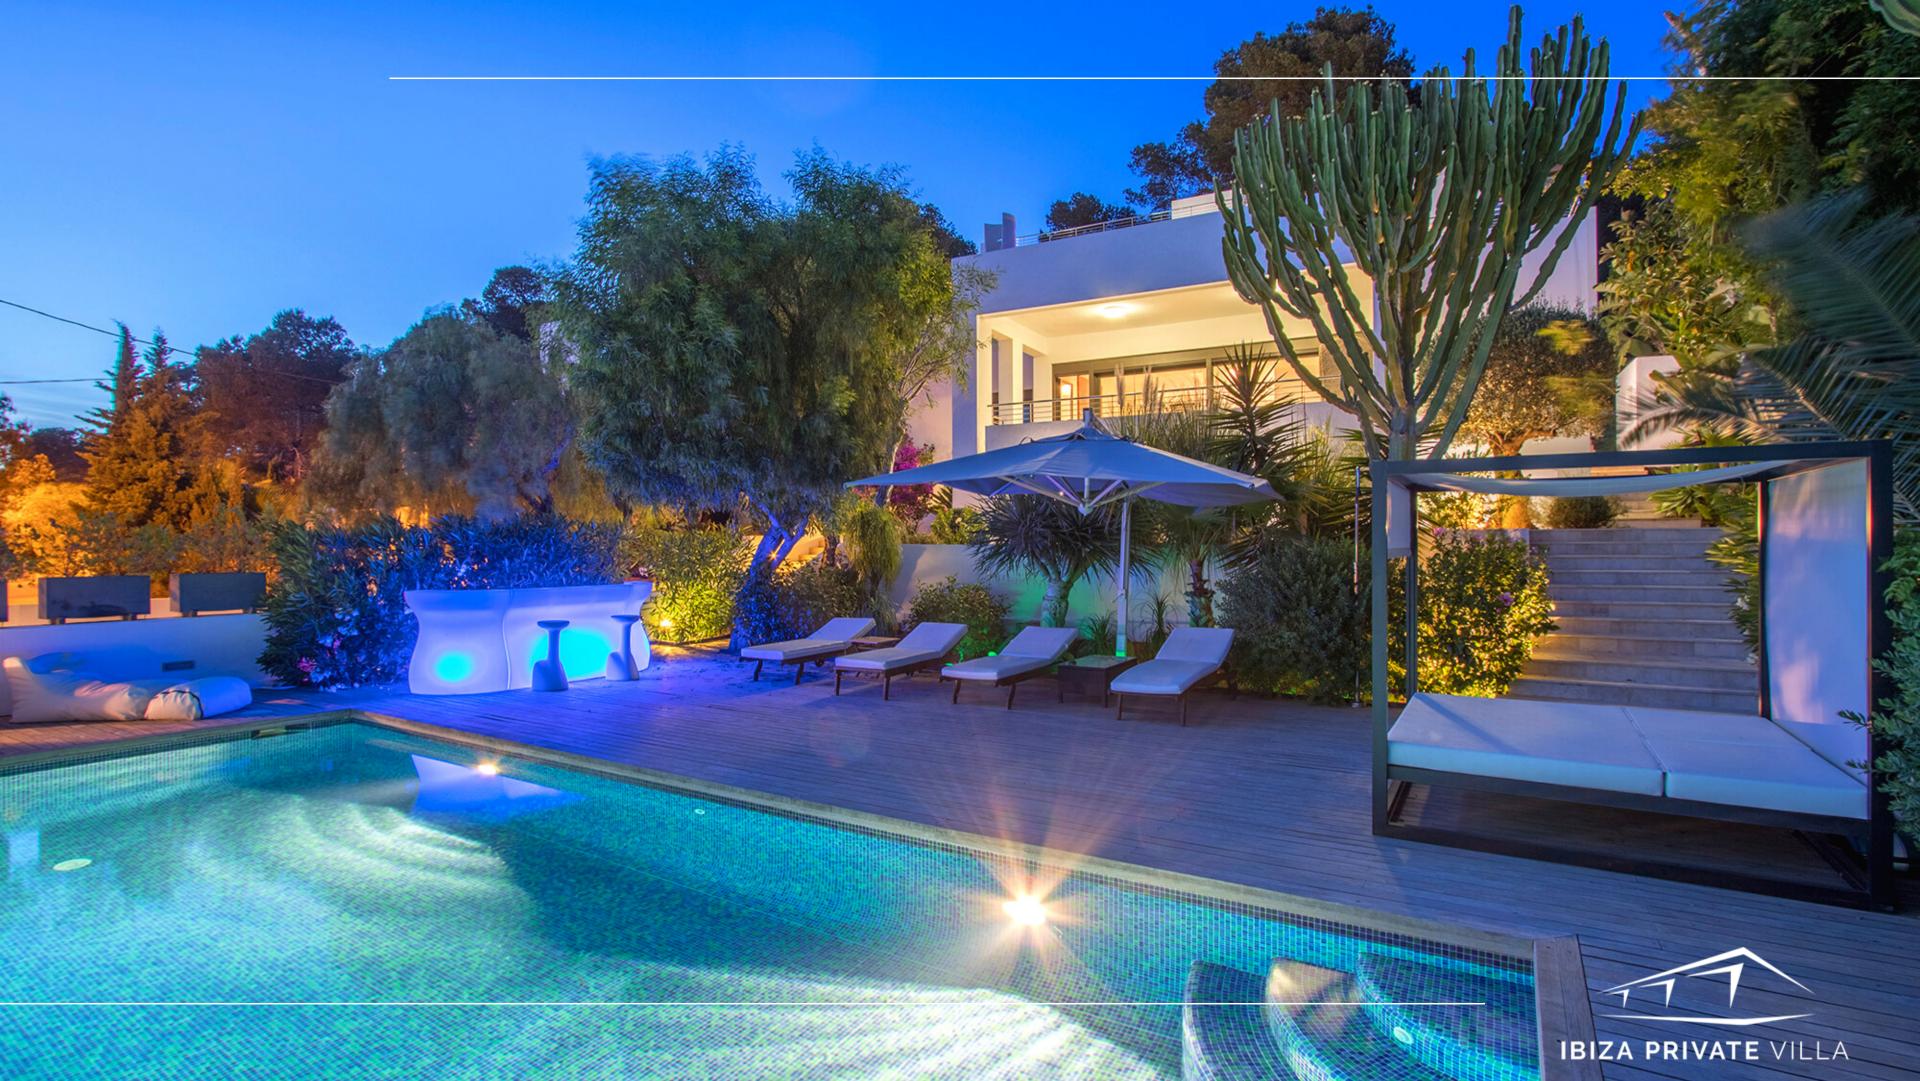

### **Pool Area**

Terrace whit 9 x 5 mts. pool, bar, hammocks and a large umbrella. This area has also an ample space whit natural shadow.

Private garage with space for 4 cars