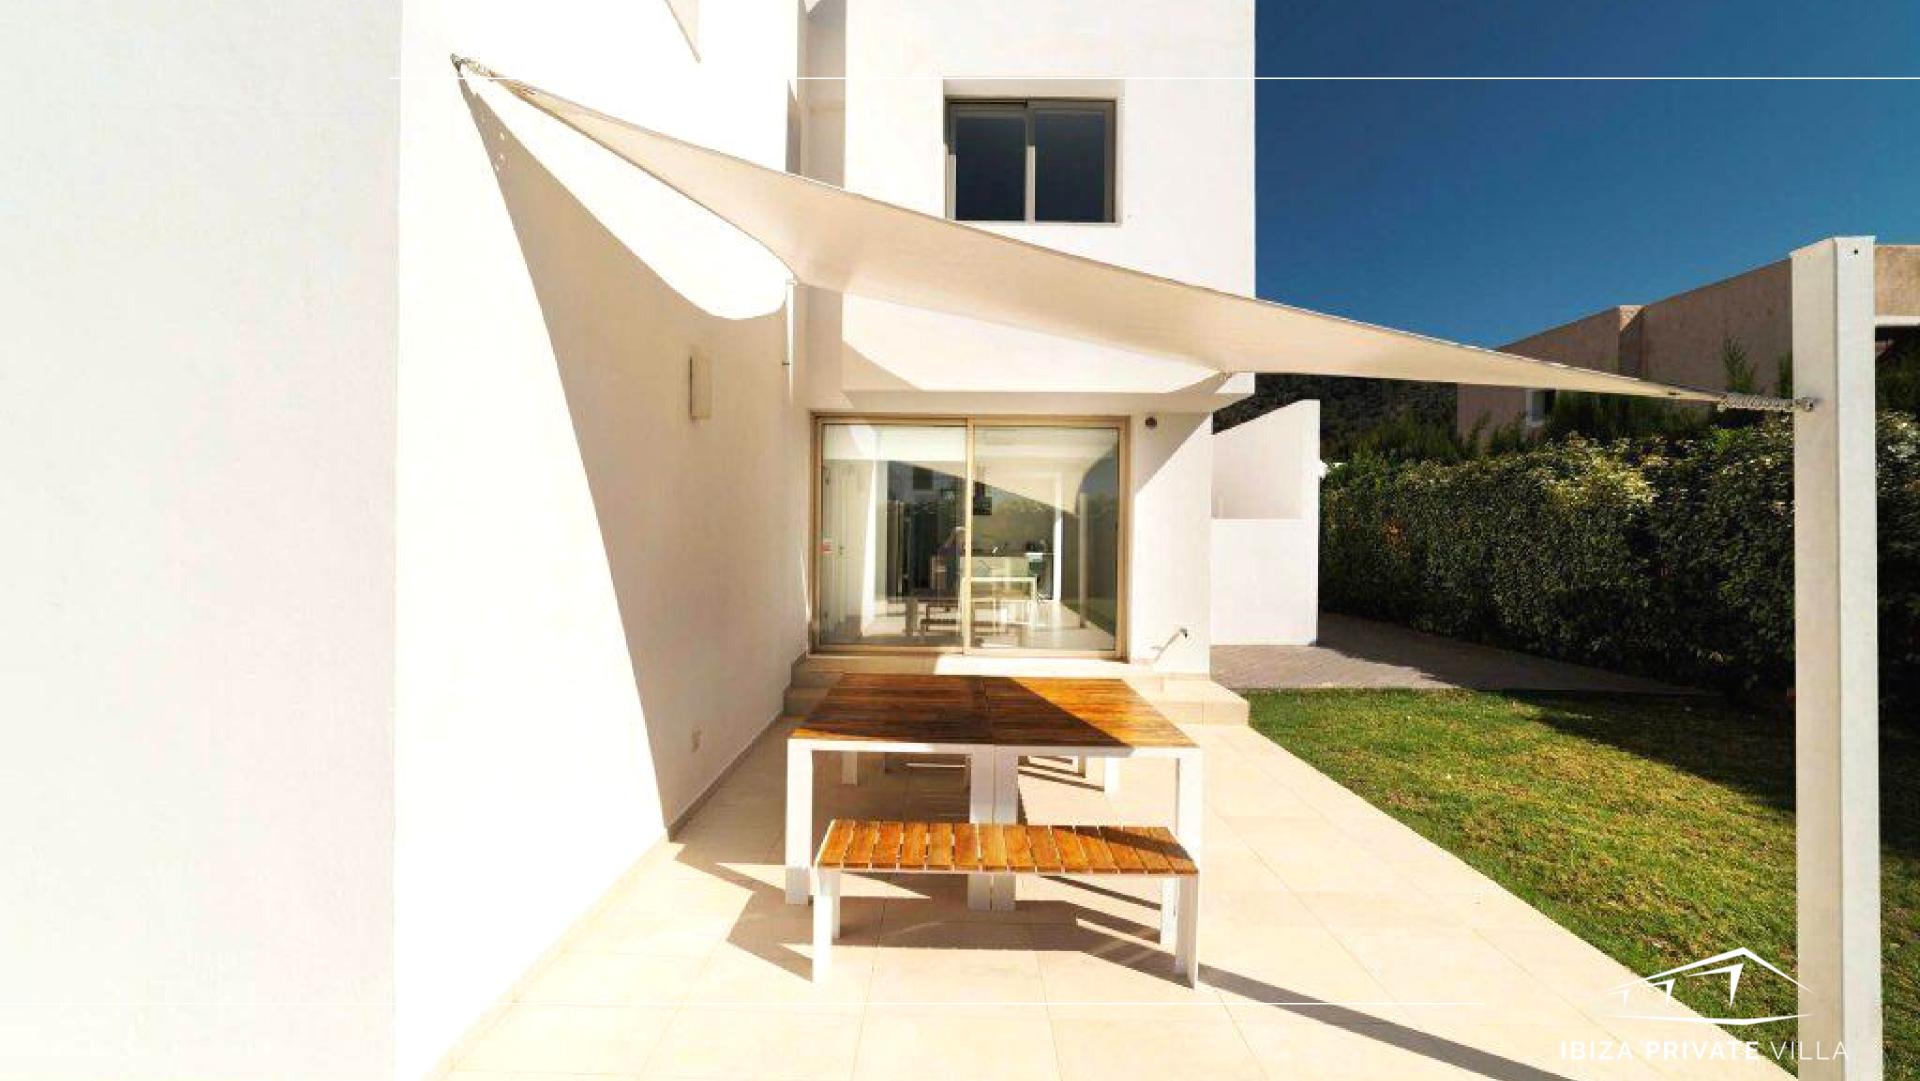

At sunset, gather your guests around the indoor or outdoor dining table and enjoy a meal in great company. Inside, light pours into the open-plan main hall through immense windows and bounces off the white walls filling the space with natural light.