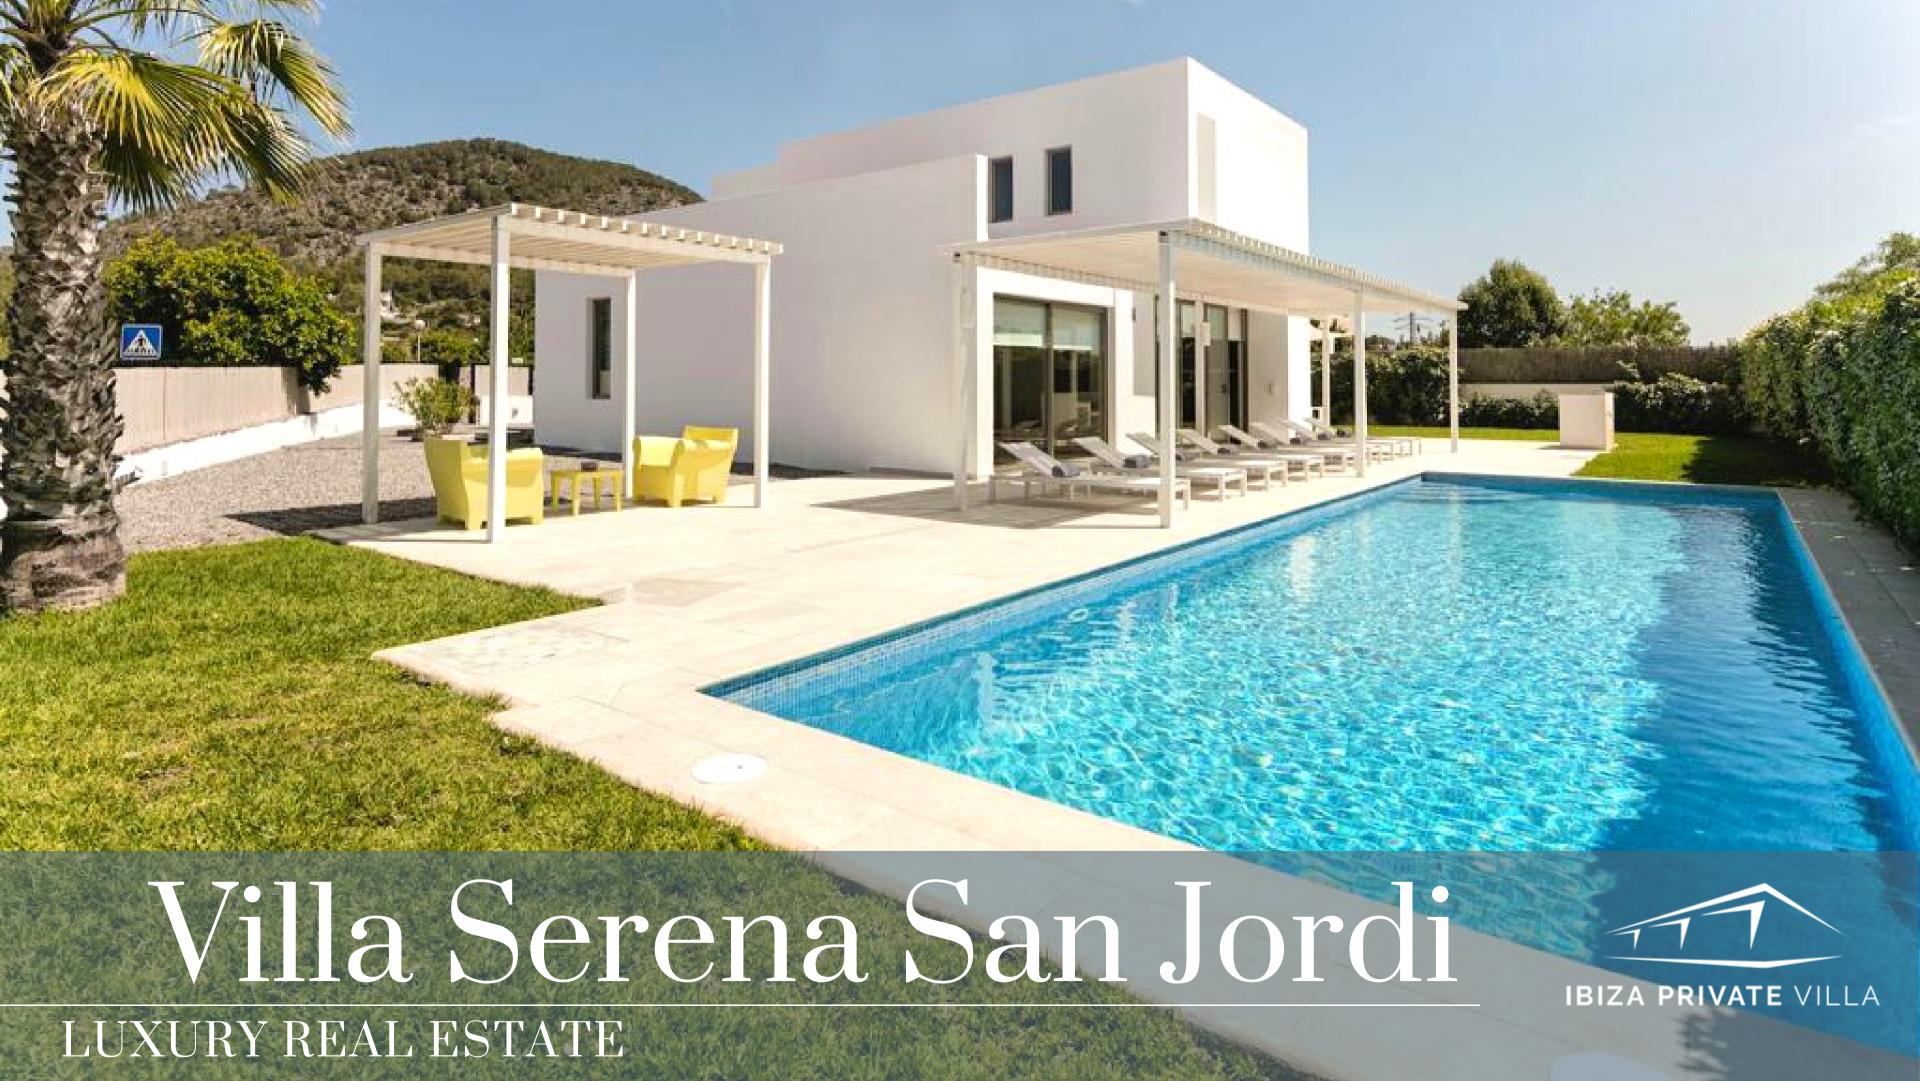

## Villa Serena San Jordi

- ·400 m2 Build total surface
- 1100 m2 Land completely fenced and private
- -Large 5 ensuite bedrooms and 1 toilet. (Master suite is 70m2)
  Stunning new luxury villa near Ibiza town with tourist licence

## VILLA SERENA SAN JORDI DE SES SALINES

The property is located just 1 km from the city center, a few minutes from Playa dén Bossa and Salinas beach. Sa Caleta, Cala Jondal Beach Club and Tropicana Beach Club located a short drive away.

Villa Serena, an excellent modern and contemporary villa with 5 en suite bedrooms, is designed to take advantage of the always pleasant temperature of the island. The terrace with designer sunbeds ensures you always have a comfortable place to soak up the endless sun. When the sun is at its peak, cool off in the pool.