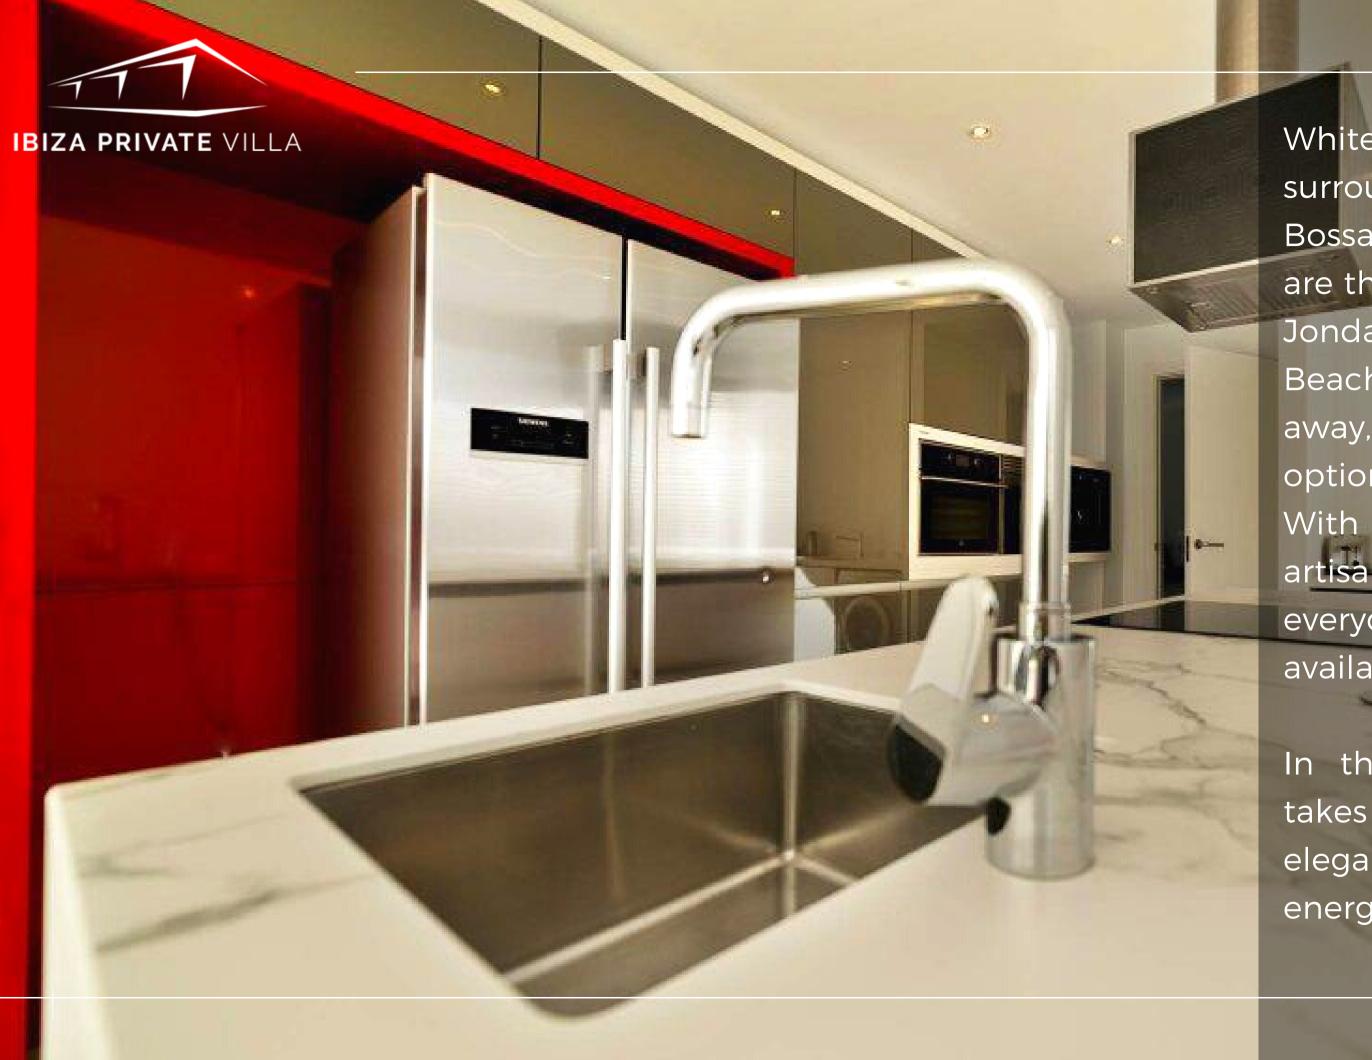

We recommend putting your cooking skills to the test in the fully equipped kitchen with upscale appliances. In the living room, an eclectic mix of designer furniture successfully merges into a comfortable place to spend hours watching movies or connecting to Wi-Fi.