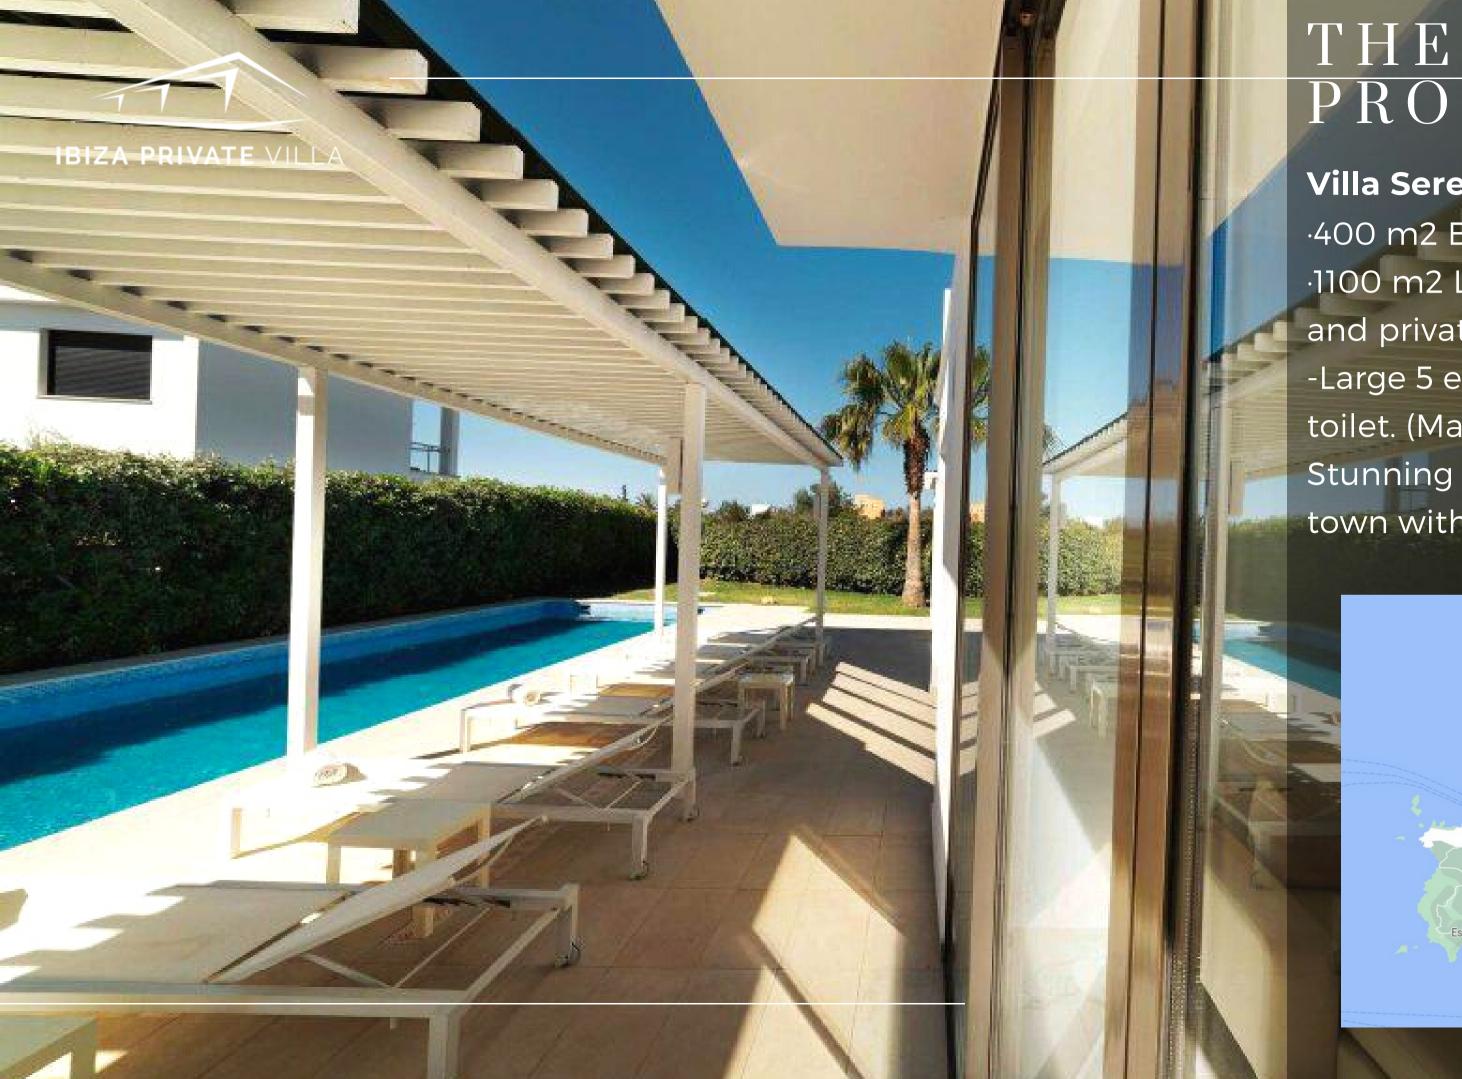

## Villa Serena San Jordi

- ·400 m2 Build total surface
- 1100 m2 Land completely fenced and private
- -Large 5 ensuite bedrooms and 1 toilet. (Master suite is 70m2)
  Stunning new luxury villa near Ibiza town with tourist licence

Villa Serena, an excellent modern and contemporary villa with 5 en suite bedrooms, is designed to take advantage of the always pleasant temperature of the island. The terrace with designer sunbeds ensures you always have a comfortable place to soak up the endless sun. When the sun is at its peak, cool off in the pool.