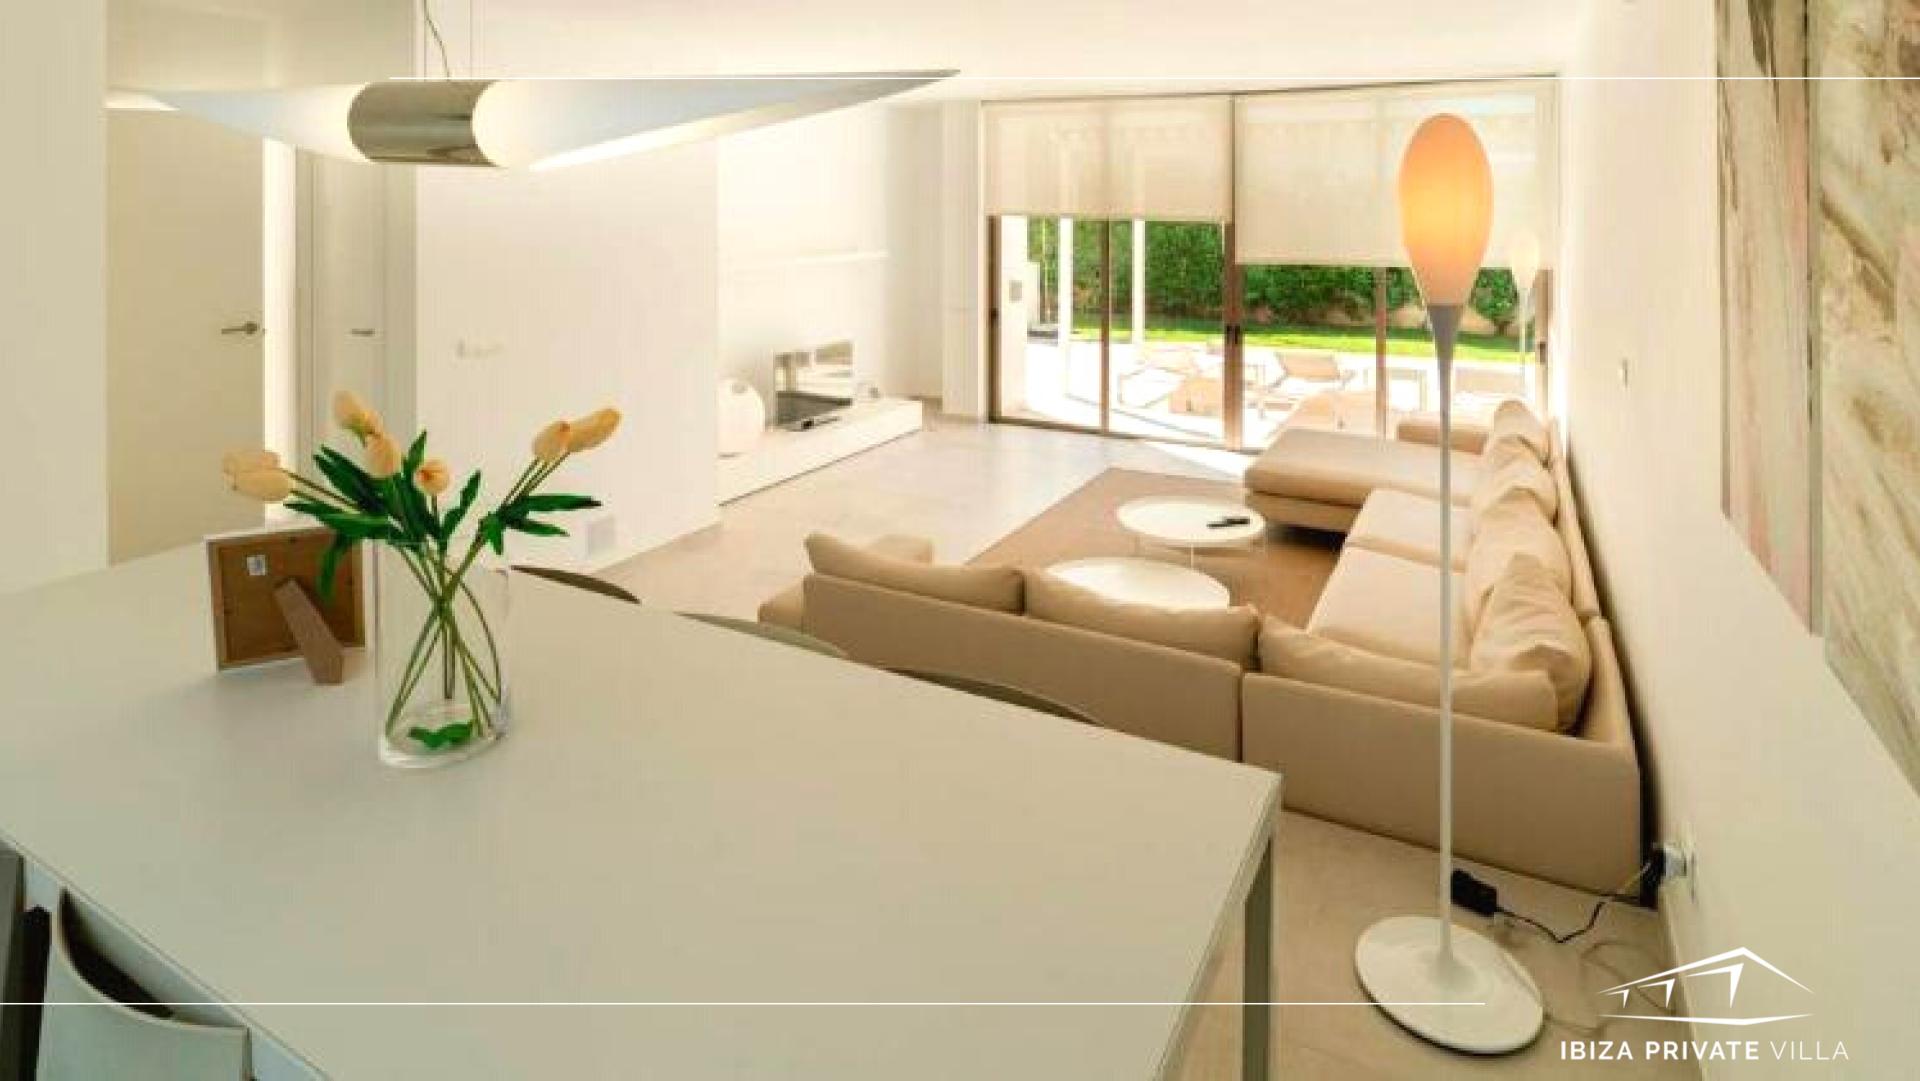

At sunset, gather your guests around the indoor or outdoor dining table and enjoy a meal in great company. Inside, light pours into the open-plan main hall through immense windows and bounces off the white walls filling the space with natural light.

We recommend putting your cooking skills to the test in the fully equipped kitchen with upscale appliances. In the living room, an eclectic mix of designer furniture successfully merges into a comfortable place to spend hours watching movies or connecting to Wi-Fi.