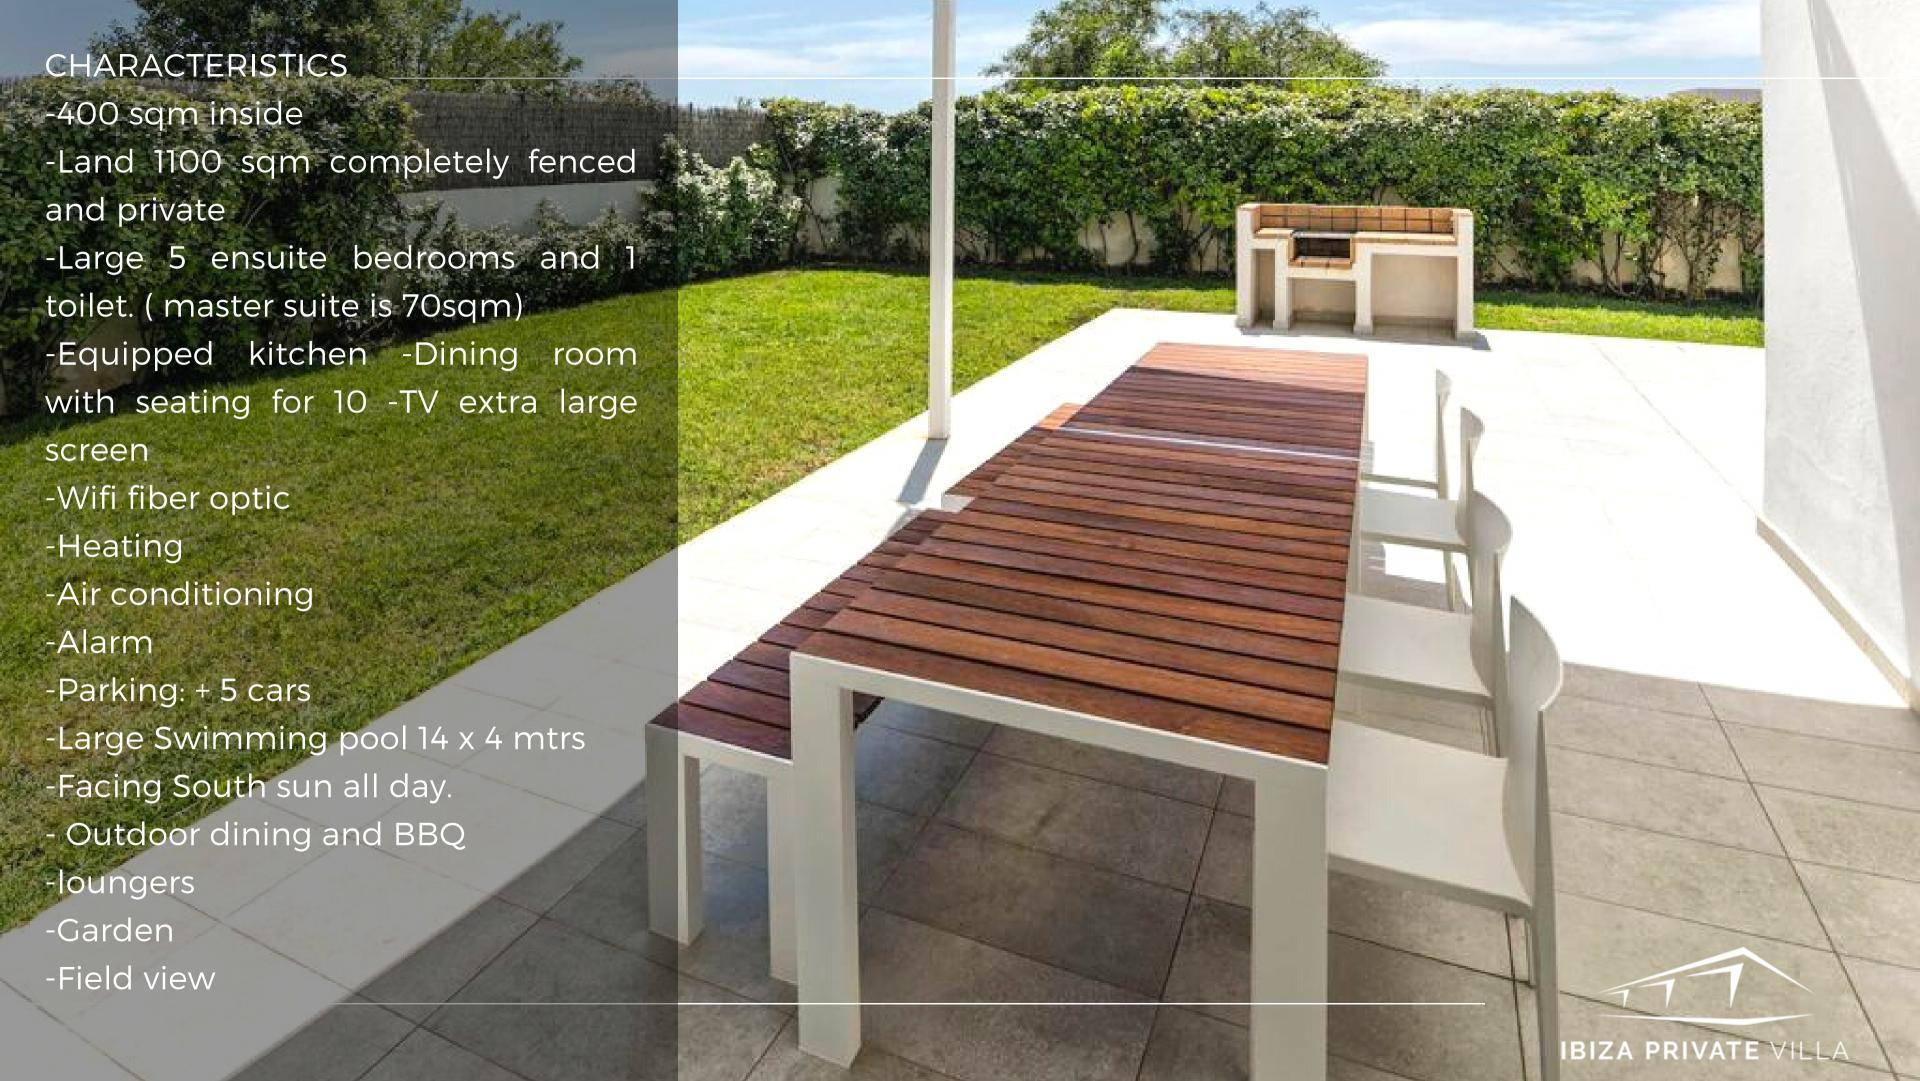

## Villa Serena San Jordi

- ·400 m2 Build total surface
- 1100 m2 Land completely fenced and private
- -Large 5 ensuite bedrooms and 1 toilet. (Master suite is 70m2)
  Stunning new luxury villa near Ibiza town with tourist licence

The property is distributed over 2 levels with the master bedroom en suite on the ground floor where the kitchen and large living/dining room are located. There are a further 3 ensuite bedrooms and 1 ensuite staff bedroom on the upper level.