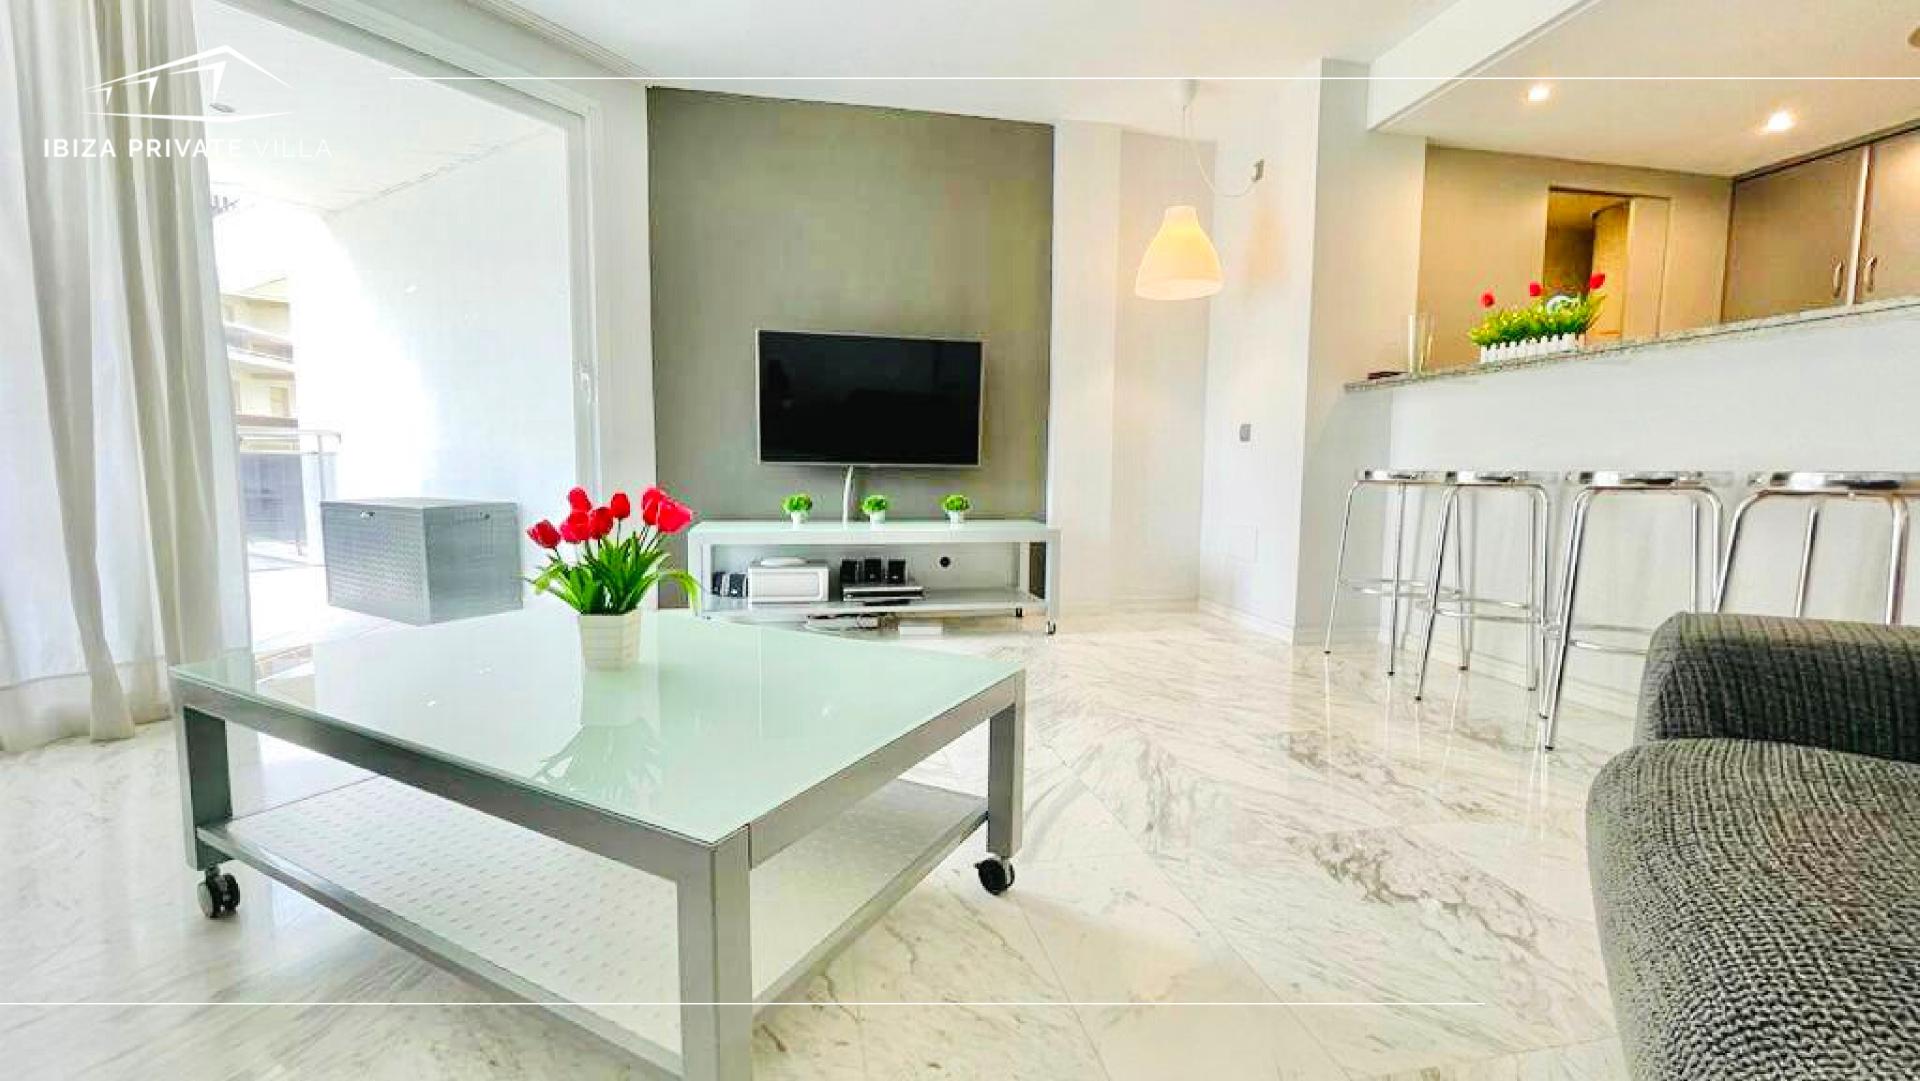

## THE PROPERTY

2 BEDROOMS BAHIA Marina Botafoch-Ibiza Built 92m<sup>2</sup> Area terrace: 18m<sup>2</sup> Bedrooms 2 Bathrooms 2 2 Swimmingpool

This beautifully located apartment has views over the Old Ibiza Town and Marina Botafoch. It has two double bedrooms and two bathrooms. Two bedroom: first suite with idromassage bathtube; second bedroom is a double room with external bathroon, shower. Open kitchen with a living room with glass windows on a terrace on a 4th floor of the building (5th floor total).

Among the features: airconditioning system, washing machine, dishwasher, tumble dryer and house appliances.

The complex also has 2 community pool available for all the guests.

This very modern building stands on the Paseo Maritimo with views of D'alt Villa and the Port of Ibiza. It's a short walk from ferry point to the Old Town, Playa d'en Bossa, Santa Eulalia and Formentera. It's actual address is Marina Botafoch where you can find many good value high quality restaurants. The beautiful sandy bay of Talamanca is a stone throw away. To the right of the property, 100 meters away is the amazing Lio - which is an upmarket gastronomic, cocktail cabaret bar amidst the best super yachts of the Mediterranean and regularly features artists . From there it's famous Spa and Casino. Needless to say Pacha - the best club in the world - it's just gleaming in the background.