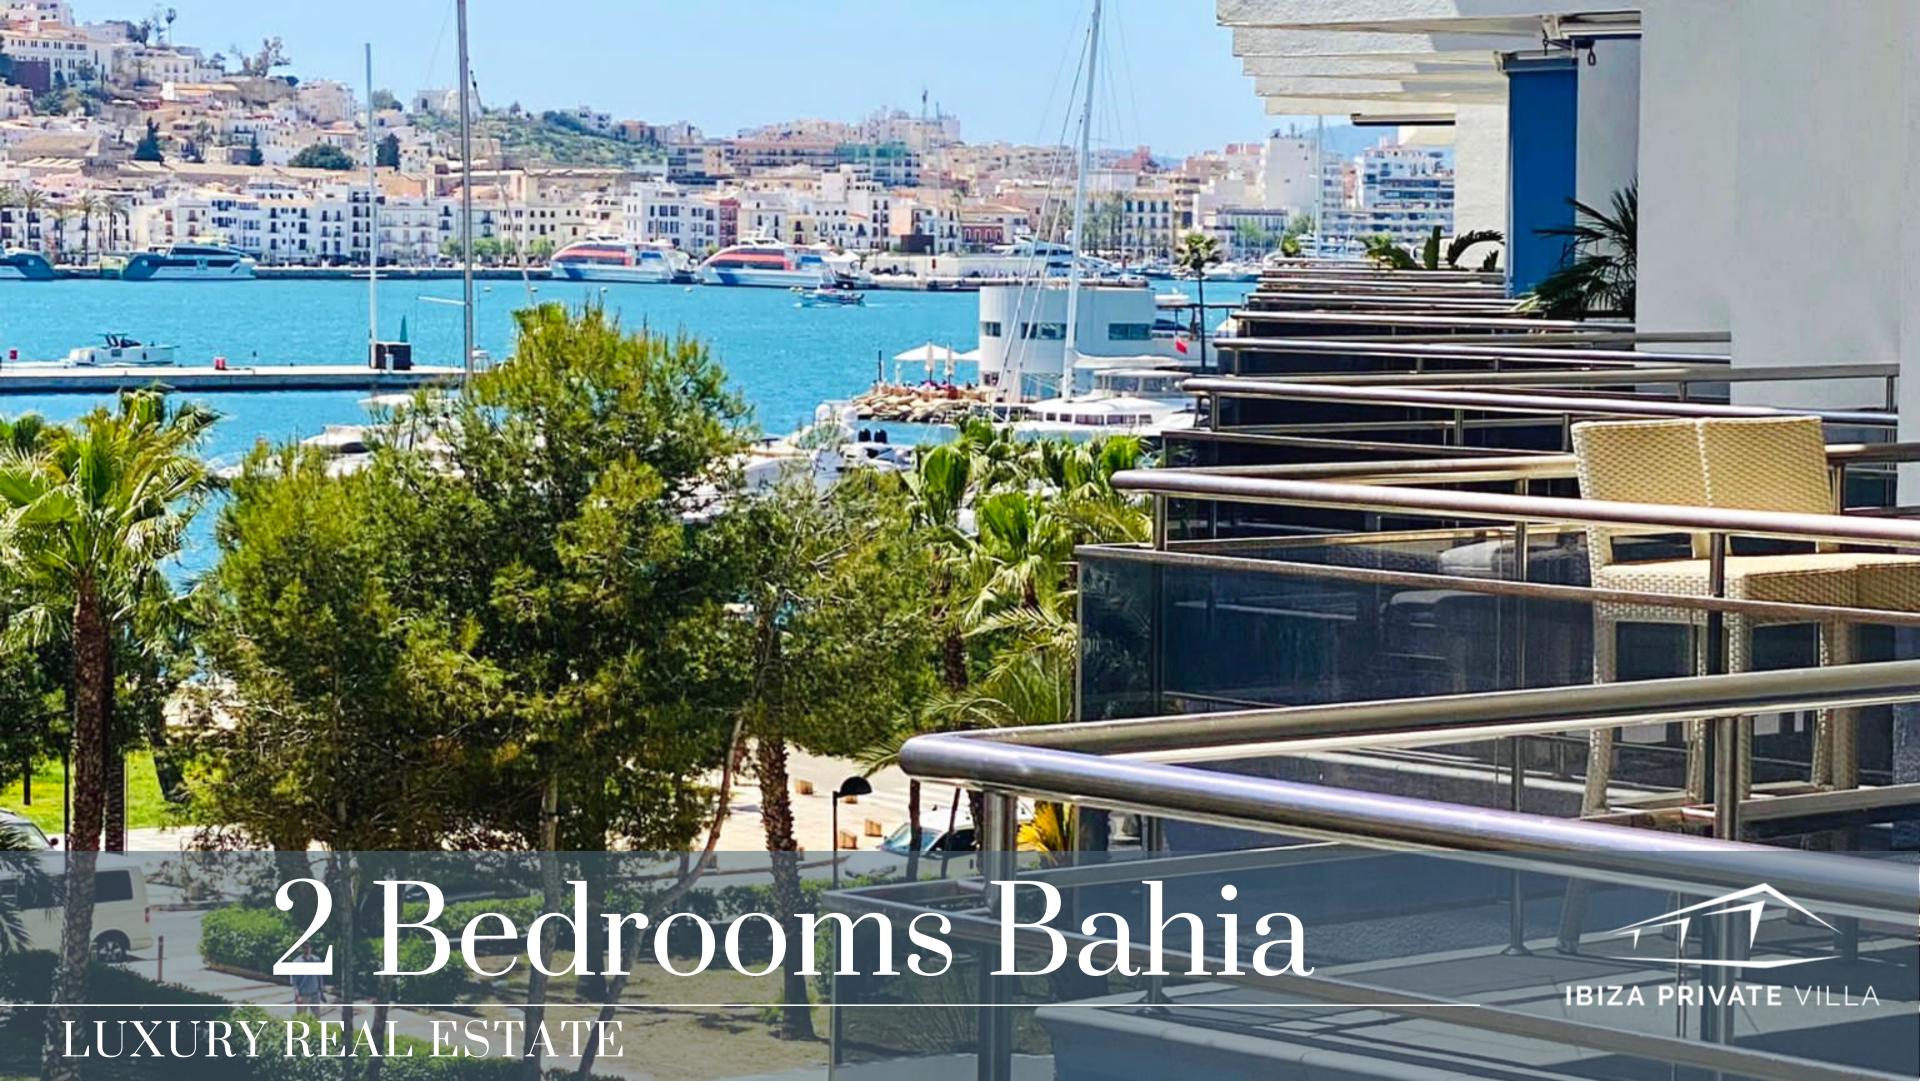

## THE PROPERTY

2 BEDROOMS BAHIA Marina Botafoch-Ibiza Built 92m<sup>2</sup> Area terrace: 18m<sup>2</sup> Bedrooms 2 Bathrooms 2 2 Swimmingpool

This beautifully located apartment has views over the Old Ibiza Town and Marina Botafoch. It has two double bedrooms and two bathrooms. Two bedroom: first suite with idromassage bathtube; second bedroom is a double room with external bathroon, shower. Open kitchen with a living room with glass windows on a terrace on a 4th floor of the building (5th floor total).

Among the features: airconditioning system, washing machine, dishwasher, tumble dryer and house appliances.

The complex also has 2 community pool available for all the guests.

This very modern building stands on the Paseo Maritimo with views of D'alt Villa and the Port of Ibiza. It's a short walk from ferry point to the Old Town, Playa d'en Bossa, Santa Eulalia and Formentera. It's actual address is Marina Botafoch where you can find many good value high quality restaurants. The beautiful sandy bay of Talamanca is a stone throw away. To the right of the property, 100 meters away is the amazing Lio - which is an upmarket gastronomic, cocktail cabaret bar amidst the best super yachts of the Mediterranean and regularly features artists . From there it's famous Spa and Casino. Needless to say Pacha - the best club in the world - it's just gleaming in the background.