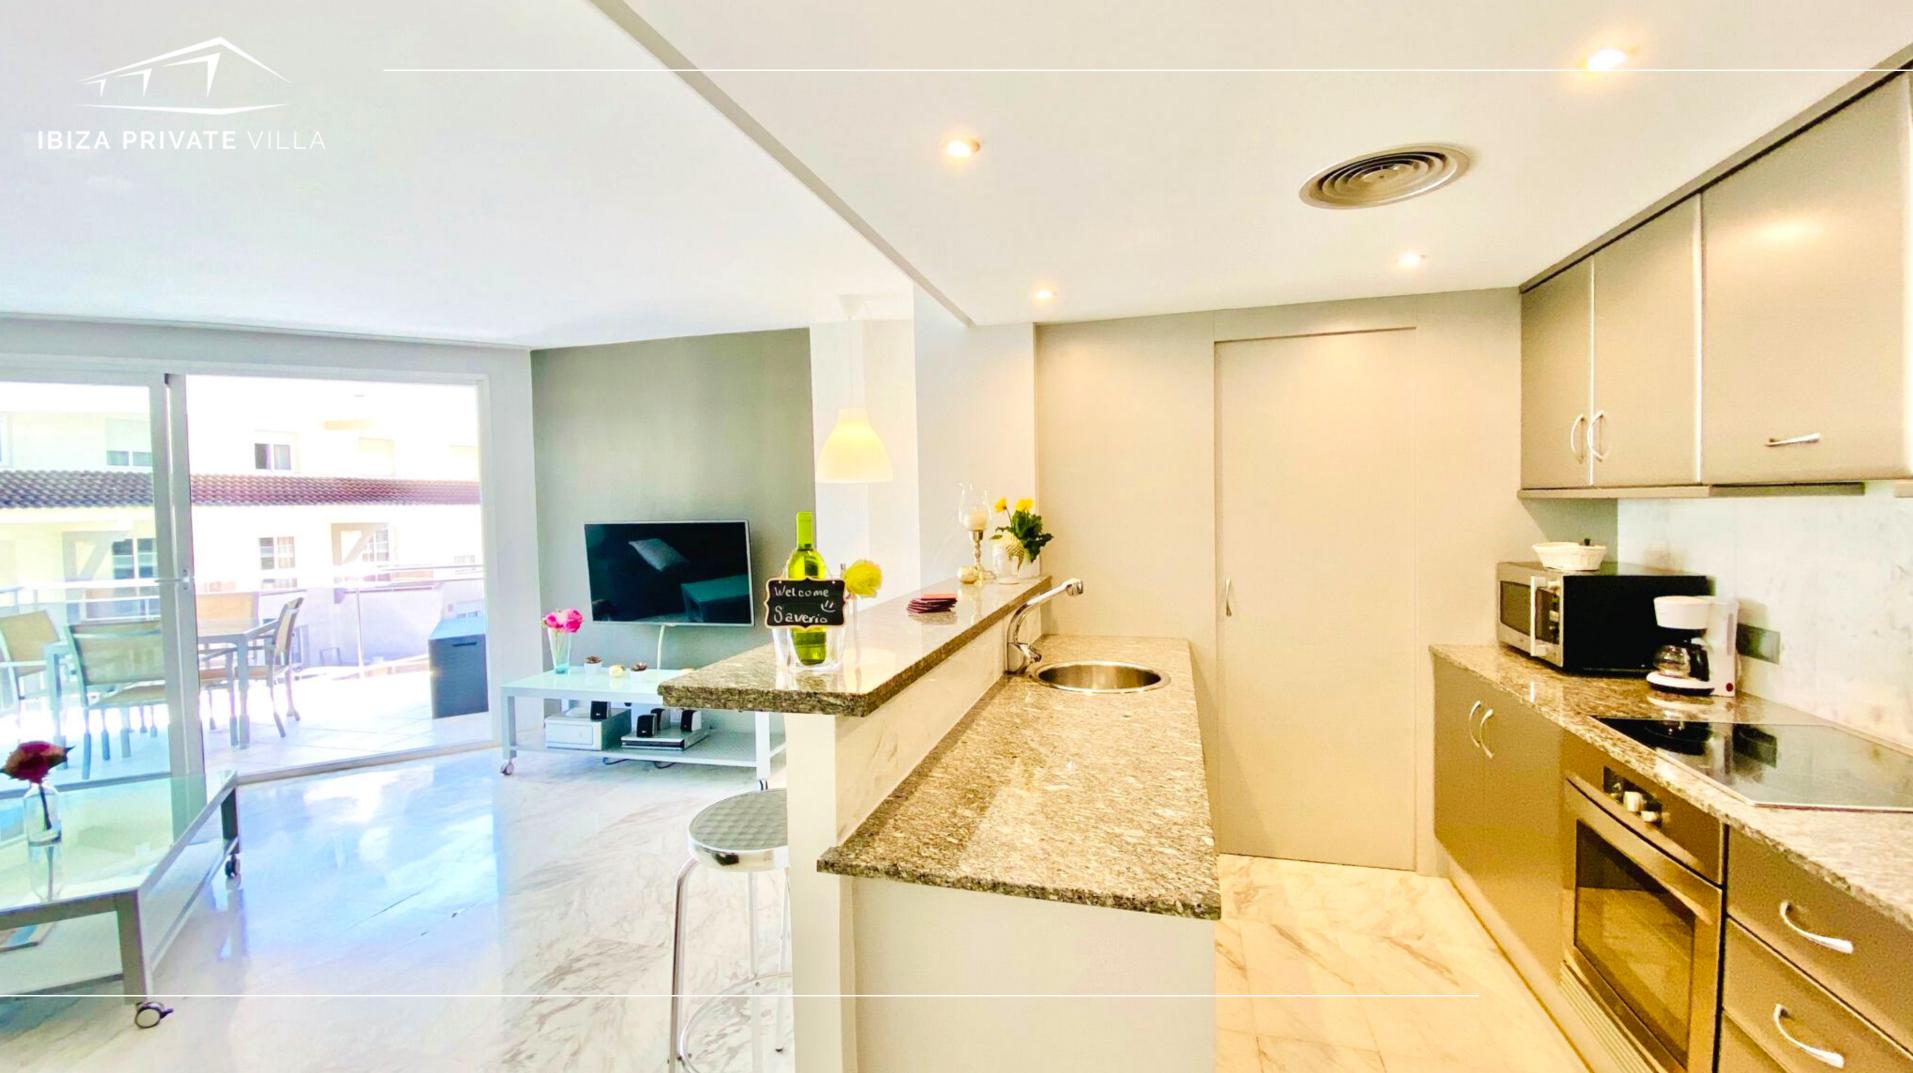

## THE PROPERTY

2 BEDROOMS BAHIA Marina Botafoch-Ibiza Built 92m<sup>2</sup> Area terrace: 18m<sup>2</sup> Bedrooms 2 Bathrooms 2 2 Swimmingpool

This beautifully located apartment has views over the Old Ibiza Town and Marina Botafoch. It has two double bedrooms and two bathrooms. Two bedroom: first suite with idromassage bathtube; second bedroom is a double room with external bathroon, shower. Open kitchen with a living room with glass windows on a terrace on a 4th floor of the building (5th floor total).

Among the features: airconditioning system, washing machine, dishwasher, tumble dryer and house appliances.

The complex also has 2 community pool available for all the guests.

This very modern building stands on the Paseo Maritimo with views of D'alt Villa and the Port of Ibiza. It's a short walk from ferry point to the Old Town, Playa d'en Bossa, Santa Eulalia and Formentera. It's actual address is Marina Botafoch where you can find many good value high quality restaurants. The beautiful sandy bay of Talamanca is a stone throw away. To the right of the property, 100 meters away is the amazing Lio - which is an upmarket gastronomic, cocktail cabaret bar amidst the best super yachts of the Mediterranean and regularly features artists . From there it's famous Spa and Casino. Needless to say Pacha - the best club in the world - it's just gleaming in the background.