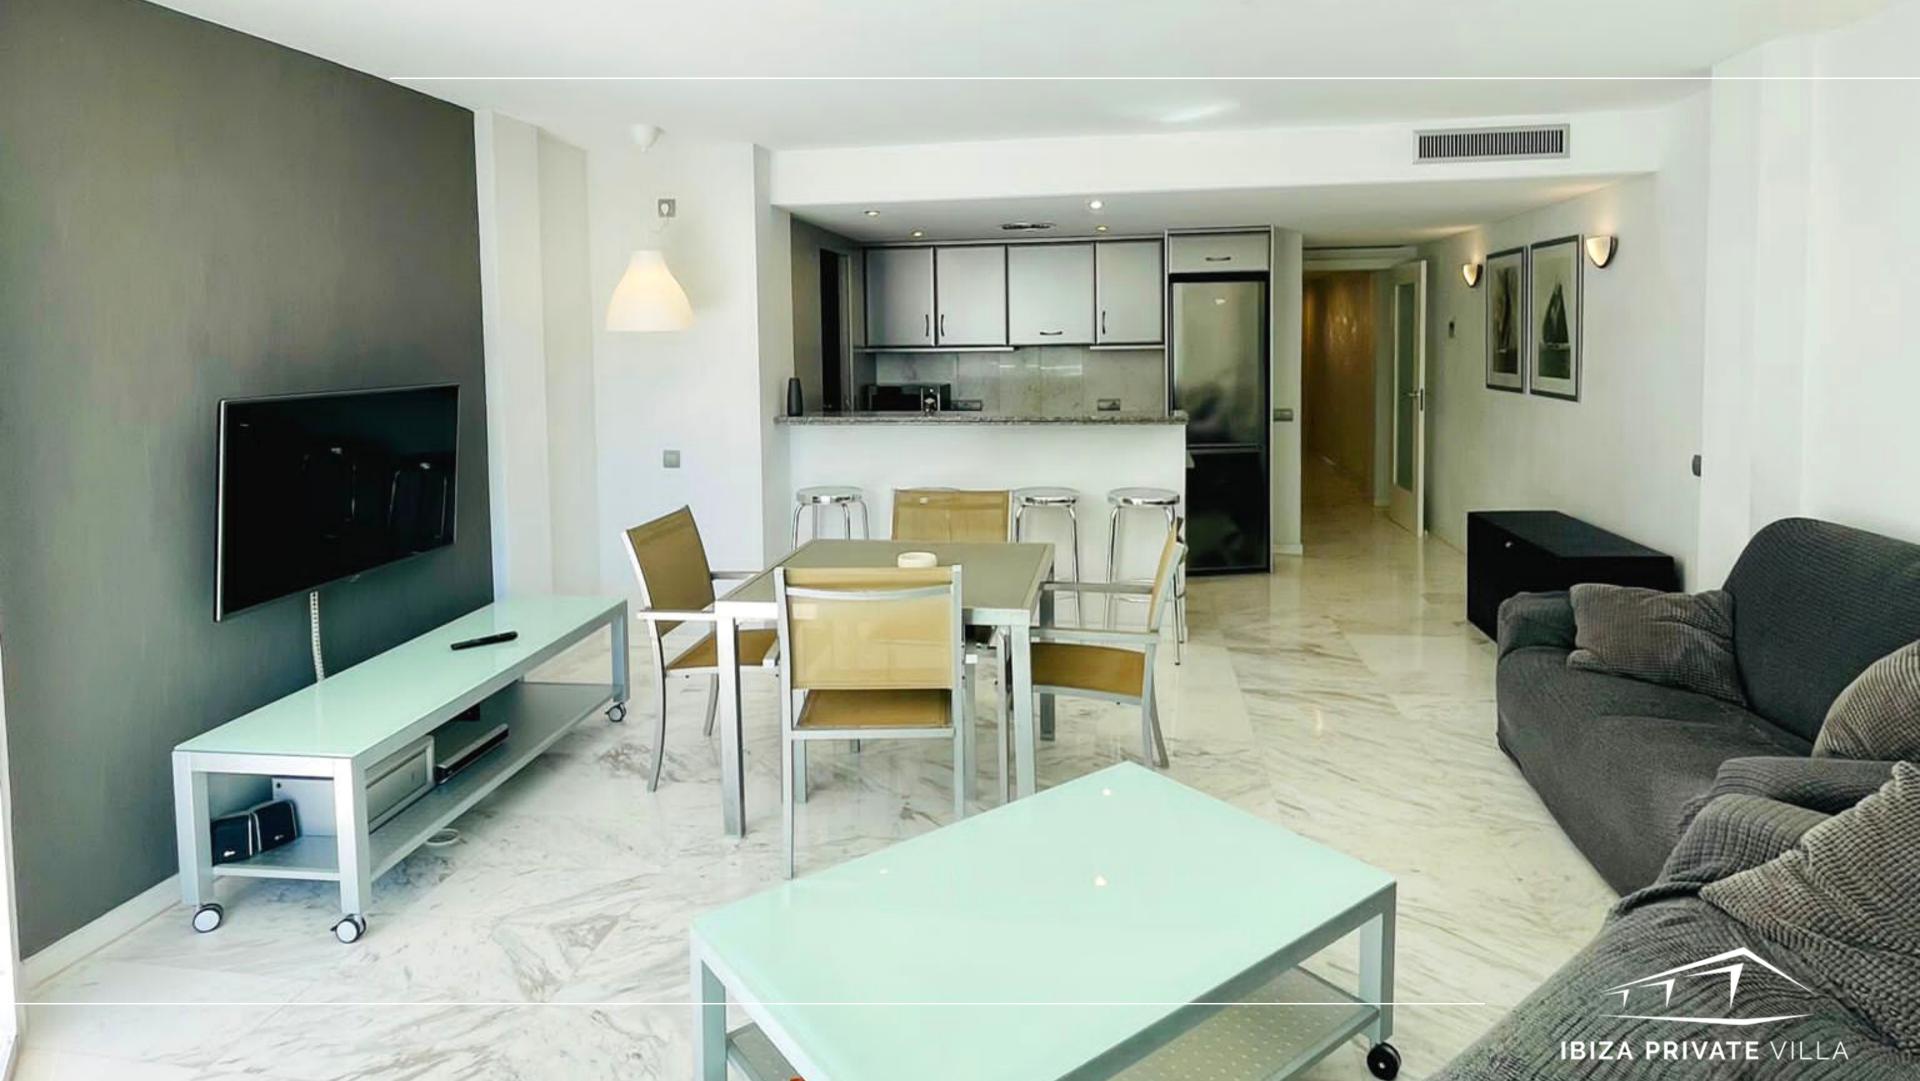

## THE PROPERTY

2 BEDROOMS BAHIA Marina Botafoch-Ibiza Built 92m<sup>2</sup> Area terrace: 18m<sup>2</sup> Bedrooms 2 Bathrooms 2 2 Swimmingpool

This beautifully located apartment has views over the Old Ibiza Town and Marina Botafoch. It has two double bedrooms and two bathrooms. Two bedroom: first suite with idromassage bathtube; second bedroom is a double room with external bathroon, shower. Open kitchen with a living room with glass windows on a terrace on a 4th floor of the building (5th floor total).

Among the features: airconditioning system, washing machine, dishwasher, tumble dryer and house appliances.

The complex also has 2 community pool available for all the guests.

This very modern building stands on the Paseo Maritimo with views of D'alt Villa and the Port of Ibiza. It's a short walk from ferry point to the Old Town, Playa d'en Bossa, Santa Eulalia and Formentera. It's actual address is Marina Botafoch where you can find many good value high quality restaurants. The beautiful sandy bay of Talamanca is a stone throw away. To the right of the property, 100 meters away is the amazing Lio - which is an upmarket gastronomic, cocktail cabaret bar amidst the best super yachts of the Mediterranean and regularly features artists . From there it's famous Spa and Casino. Needless to say Pacha - the best club in the world - it's just gleaming in the background.