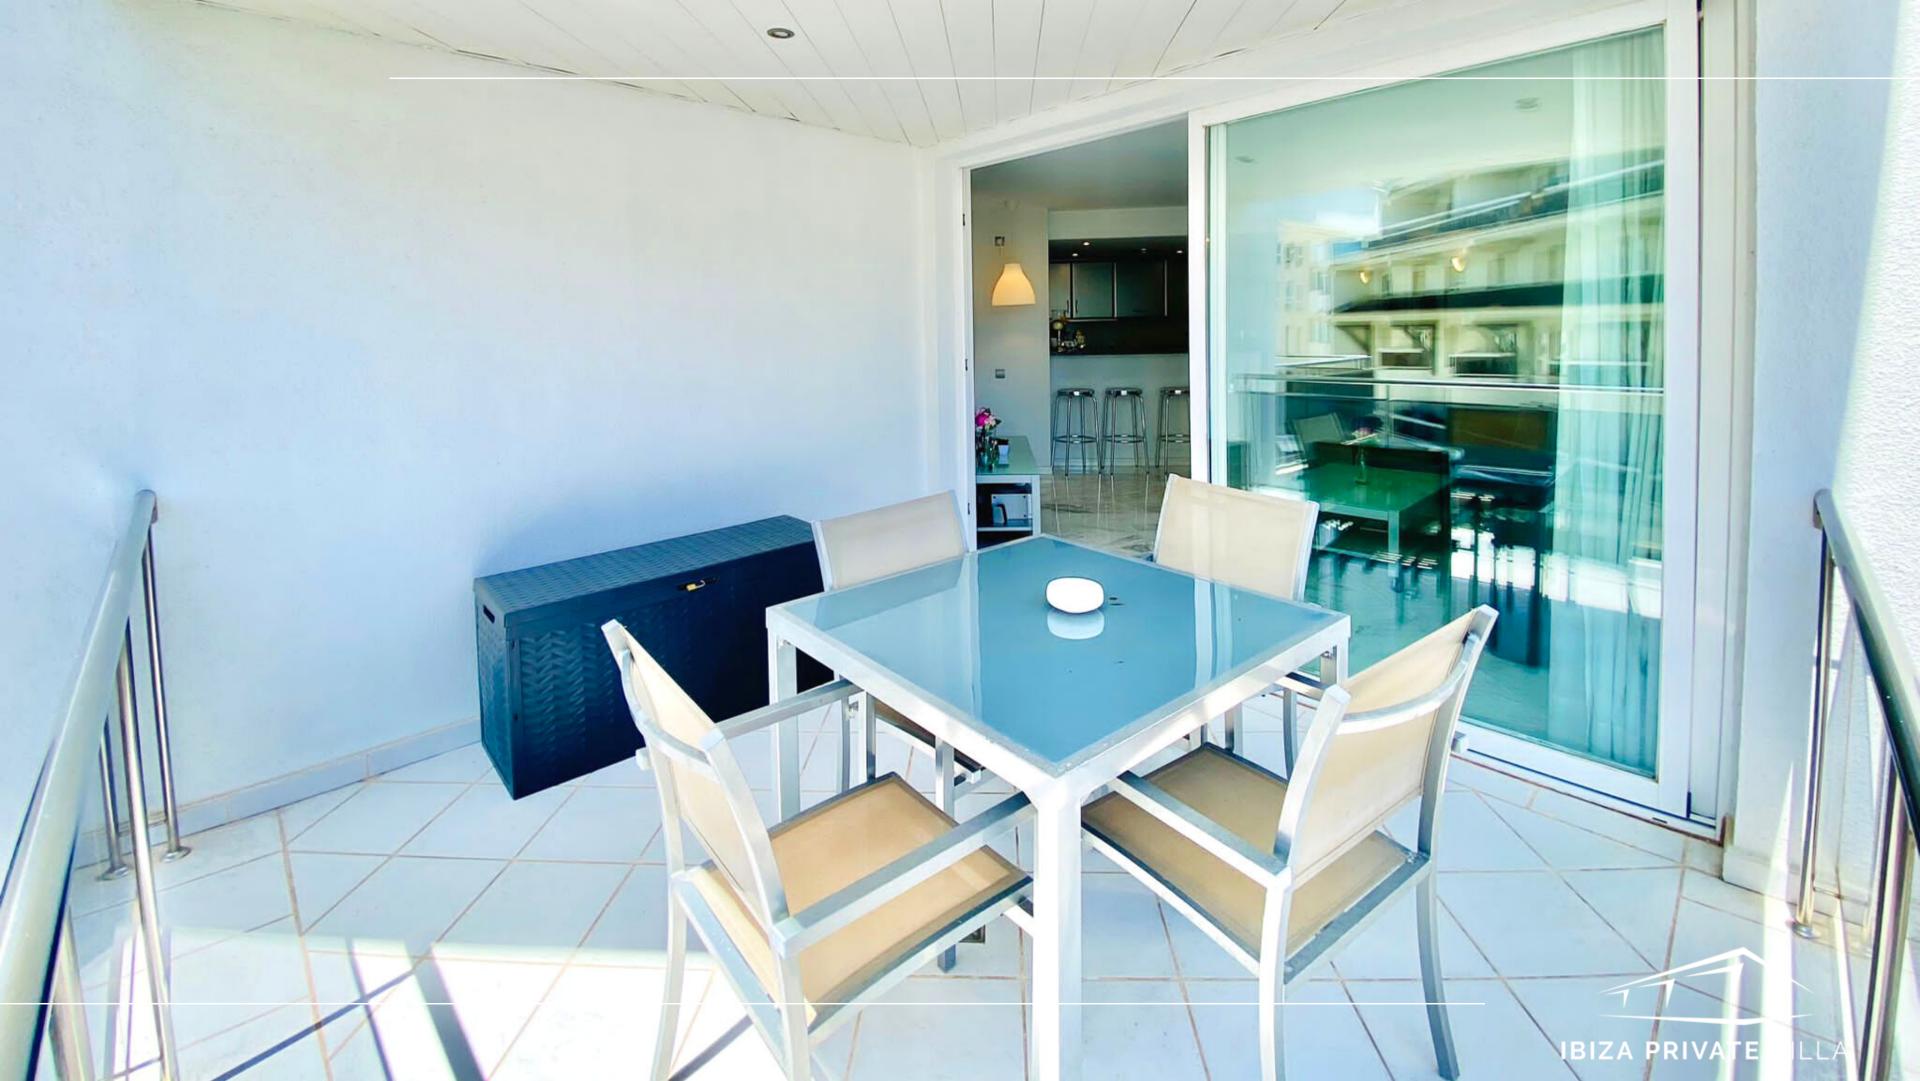

## THE PROPERTY

2 BEDROOMS BAHIA Marina Botafoch-Ibiza Built 92m<sup>2</sup> Area terrace: 18m<sup>2</sup> Bedrooms 2 Bathrooms 2 2 Swimmingpool

This beautifully located apartment has views over the Old Ibiza Town and Marina Botafoch. It has two double bedrooms and two bathrooms. Two bedroom: first suite with idromassage bathtube; second bedroom is a double room with external bathroon, shower. Open kitchen with a living room with glass windows on a terrace on a 4th floor of the building (5th floor total).