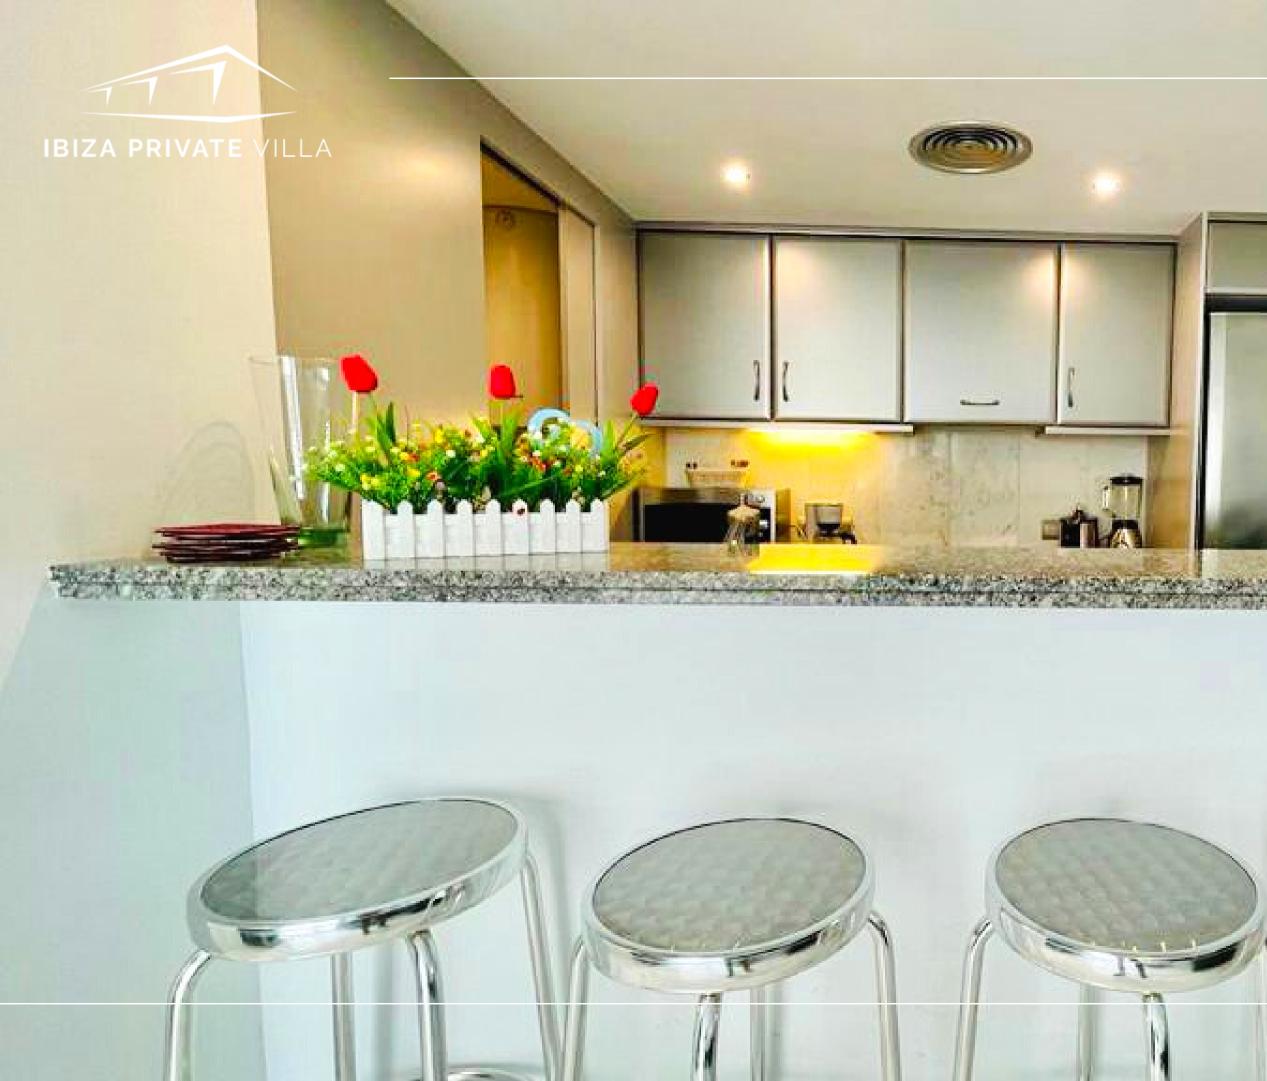

## THE PROPERTY

2 BEDROOMS BAHIA Marina Botafoch-Ibiza Built 92m<sup>2</sup> Area terrace: 18m<sup>2</sup> Bedrooms 2 Bathrooms 2 2 Swimmingpool

This beautifully located apartment has views over the Old Ibiza Town and Marina Botafoch. It has two double bedrooms and two bathrooms. Two bedroom: first suite with idromassage bathtube; second bedroom is a double room with external bathroon, shower. Open kitchen with a living room with glass windows on a terrace on a 4th floor of the building (5th floor total).

Among the features: airconditioning system, washing machine, dishwasher, tumble dryer and house appliances.

The complex also has 2 community pool available for all the guests.

This very modern building stands on the Paseo Maritimo with views of D'alt Villa and the Port of Ibiza. It's a short walk from ferry point to the Old Town, Playa d'en Bossa, Santa Eulalia and Formentera. It's actual address is Marina Botafoch where you can find many good value high quality restaurants. The beautiful sandy bay of Talamanca is a stone throw away. To the right of the property, 100 meters away is the amazing Lio - which is an upmarket gastronomic, cocktail cabaret bar amidst the best super yachts of the Mediterranean and regularly features artists . From there it's famous Spa and Casino. Needless to say Pacha - the best club in the world - it's just gleaming in the background.