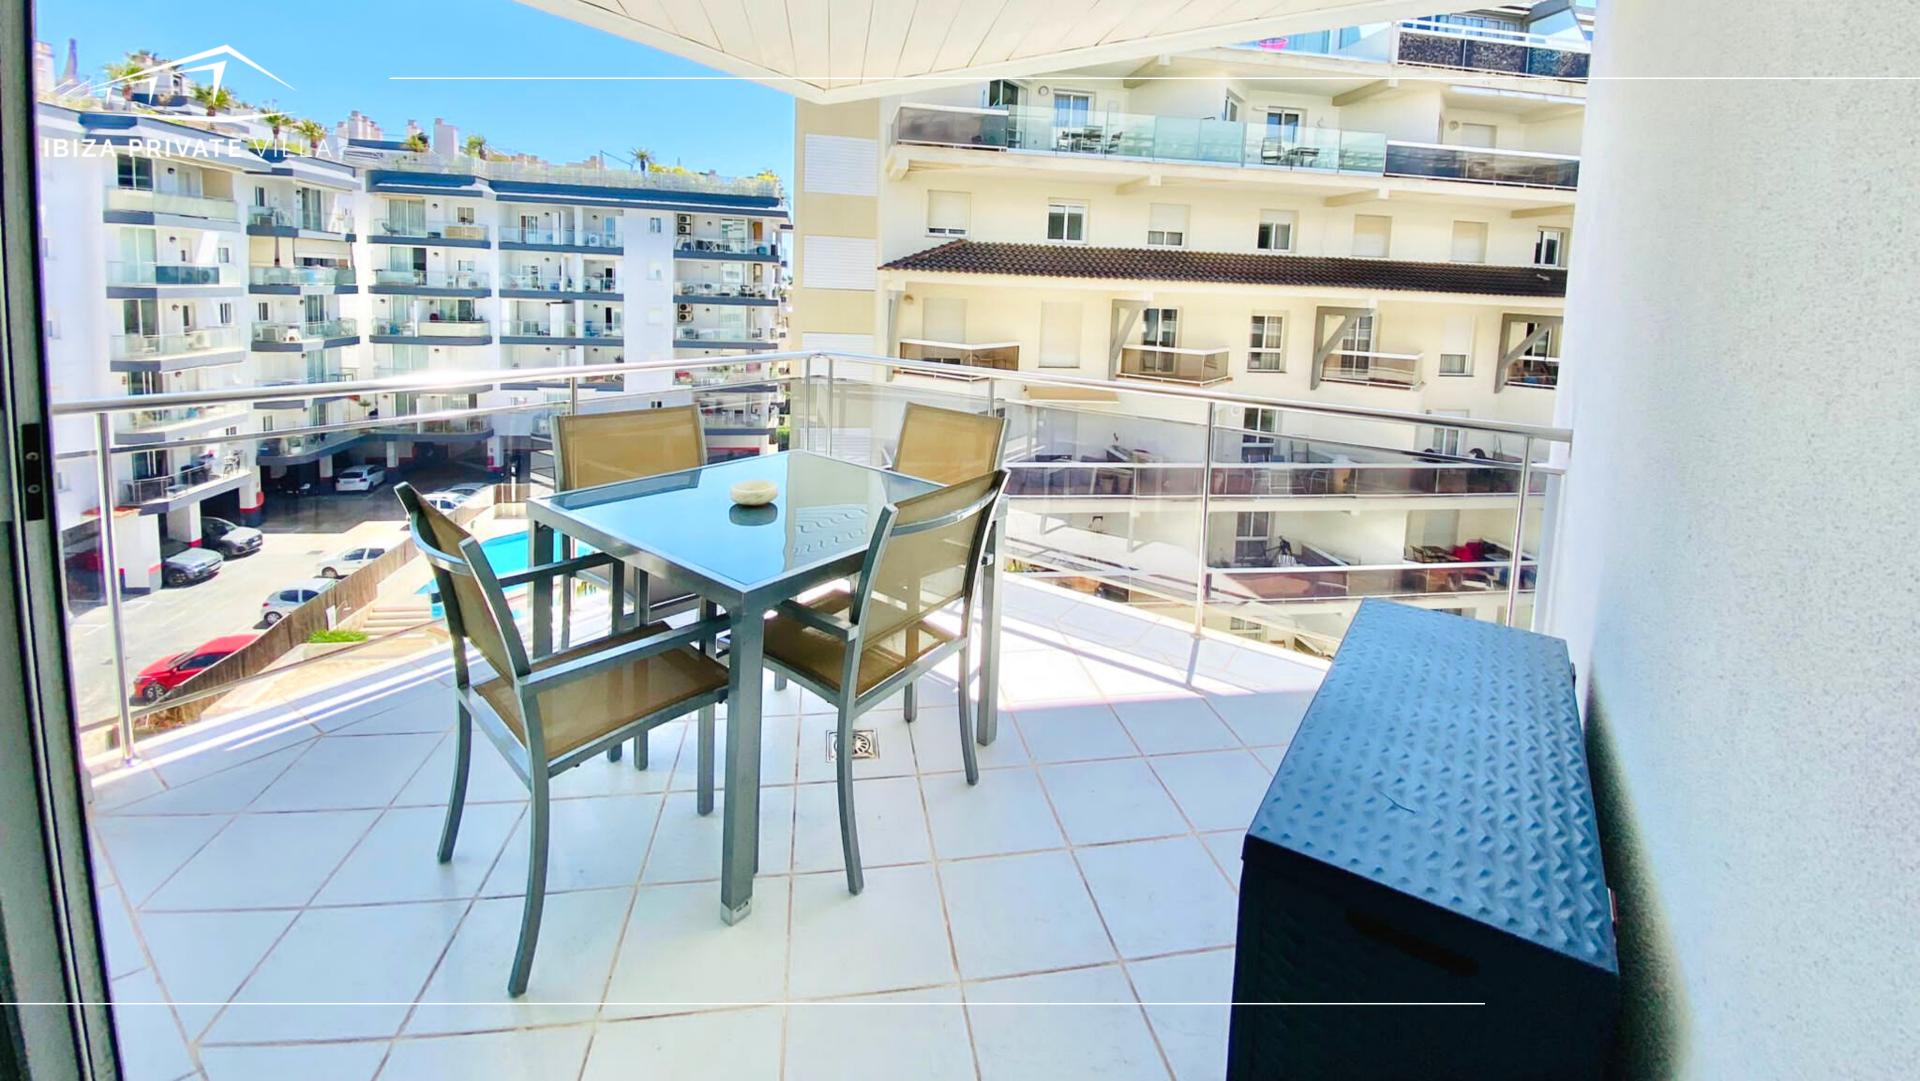

## THE PROPERTY

2 BEDROOMS BAHIA Marina Botafoch-Ibiza Built 92m<sup>2</sup> Area terrace: 18m<sup>2</sup> Bedrooms 2 Bathrooms 2 2 Swimmingpool

This beautifully located apartment has views over the Old Ibiza Town and Marina Botafoch. It has two double bedrooms and two bathrooms. Two bedroom: first suite with idromassage bathtube; second bedroom is a double room with external bathroon, shower. Open kitchen with a living room with glass windows on a terrace on a 4th floor of the building (5th floor total).

Among the features: airconditioning system, washing machine, dishwasher, tumble dryer and house appliances.

The complex also has 2 community pool available for all the guests.

This very modern building stands on the Paseo Maritimo with views of D'alt Villa and the Port of Ibiza. It's a short walk from ferry point to the Old Town, Playa d'en Bossa, Santa Eulalia and Formentera. It's actual address is Marina Botafoch where you can find many good value high quality restaurants. The beautiful sandy bay of Talamanca is a stone throw away. To the right of the property, 100 meters away is the amazing Lio - which is an upmarket gastronomic, cocktail cabaret bar amidst the best super yachts of the Mediterranean and regularly features artists . From there it's famous Spa and Casino. Needless to say Pacha - the best club in the world - it's just gleaming in the background.