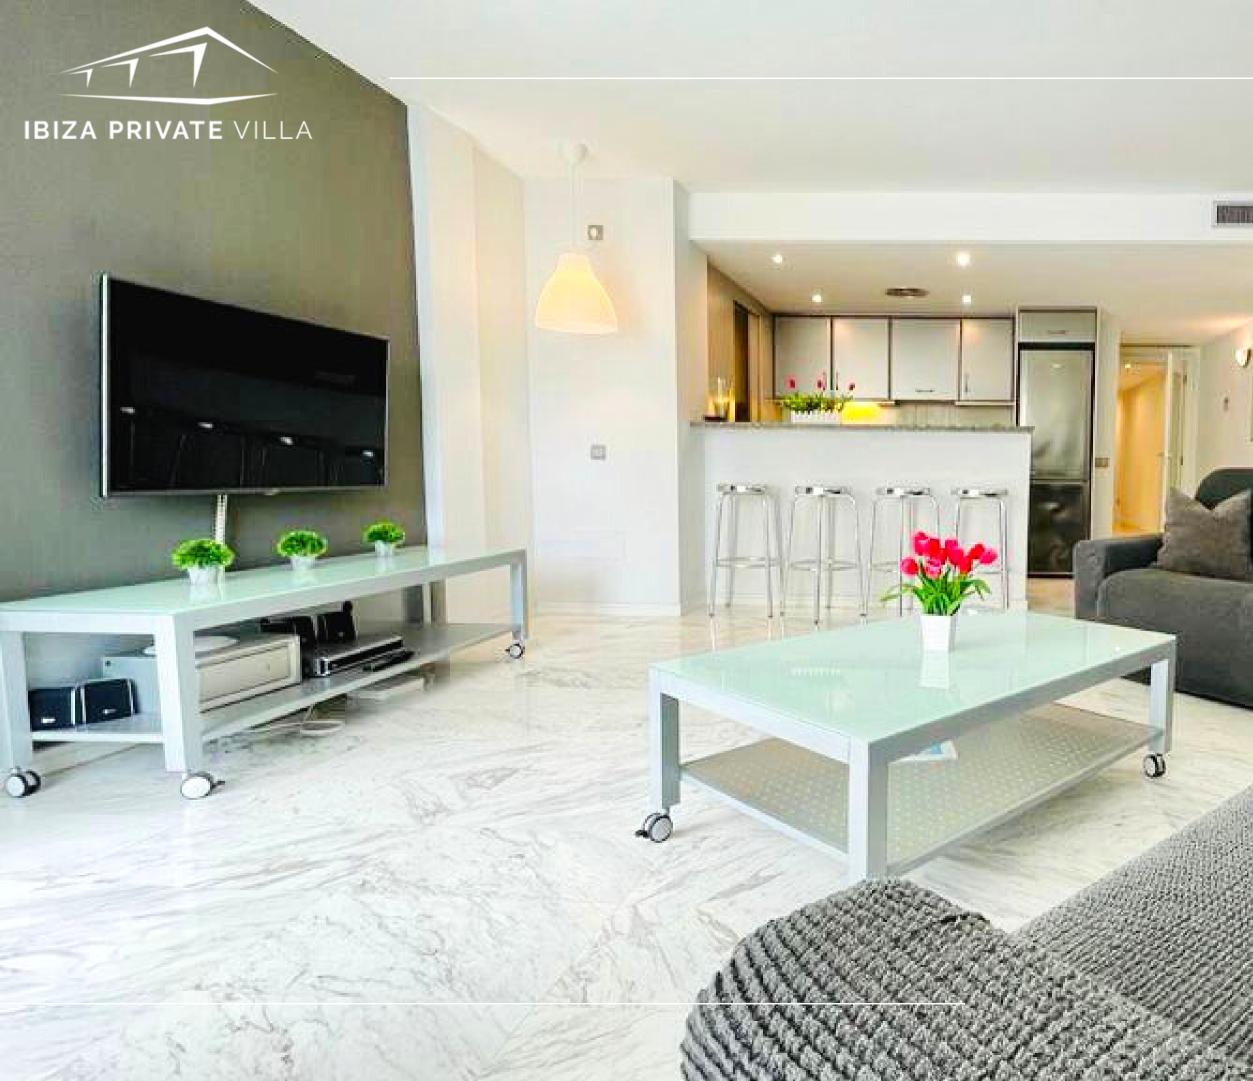

## THE PROPERTY

2 BEDROOMS BAHIA Marina Botafoch-Ibiza Built 92m<sup>2</sup> Area terrace: 18m<sup>2</sup> Bedrooms 2 Bathrooms 2 2 Swimmingpool

This beautifully located apartment has views over the Old Ibiza Town and Marina Botafoch. It has two double bedrooms and two bathrooms. Two bedroom: first suite with idromassage bathtube; second bedroom is a double room with external bathroon, shower. Open kitchen with a living room with glass windows on a terrace on a 4th floor of the building (5th floor total).

Among the features: airconditioning system, washing machine, dishwasher, tumble dryer and house appliances.

The complex also has 2 community pool available for all the guests.

This very modern building stands on the Paseo Maritimo with views of D'alt Villa and the Port of Ibiza. It's a short walk from ferry point to the Old Town, Playa d'en Bossa, Santa Eulalia and Formentera. It's actual address is Marina Botafoch where you can find many good value high quality restaurants. The beautiful sandy bay of Talamanca is a stone throw away. To the right of the property, 100 meters away is the amazing Lio - which is an upmarket gastronomic, cocktail cabaret bar amidst the best super yachts of the Mediterranean and regularly features artists . From there it's famous Spa and Casino. Needless to say Pacha - the best club in the world - it's just gleaming in the background.