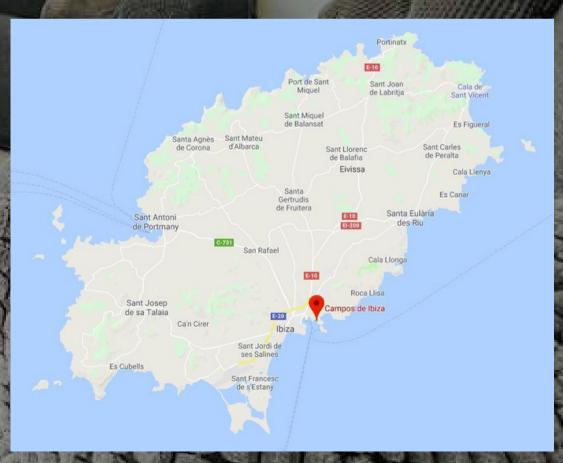

Among the features: airconditioning system, washing machine, dishwasher, tumble dryer and house appliances.

The complex also has 2 community pool available for all the guests.

This very modern building stands on the Paseo Maritimo with views of D'alt Villa and the Port of Ibiza. It's a short walk from ferry point to the Old Town, Playa d'en Bossa, Santa Eulalia and Formentera. It's actual address is Marina Botafoch where you can find many good value high quality restaurants. The beautiful sandy bay of Talamanca is a stone throw away. To the right of the property, 100 meters away is the amazing Lio - which is an upmarket gastronomic, cocktail cabaret bar amidst the best super yachts of the Mediterranean and regularly features artists . From there it's famous Spa and Casino. Needless to say Pacha - the best club in the world - it's just gleaming in the background.