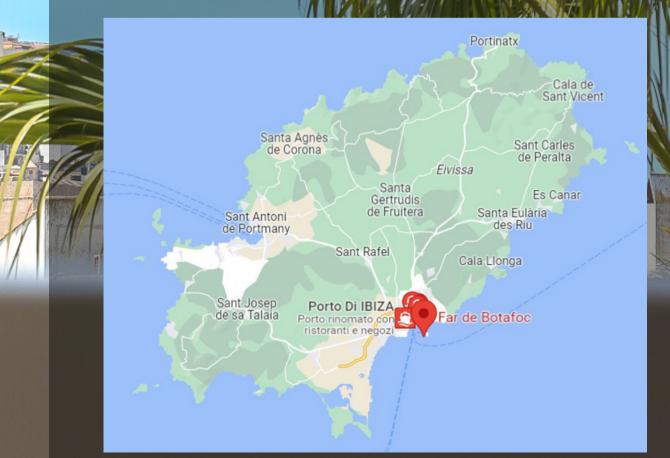

The large terrace of 28 m2 overlooks Dalt Vila, and the Marina. The apartment is located in one of the most desirable residential areas of the island, just in front of the port of Botafoch, where you can enjoy the best restaurants, and its exclusive shops, and bars. 100 meters walking from Talamanca Beach. Two steps from the Lio, Pacha and Heart nightclubs.