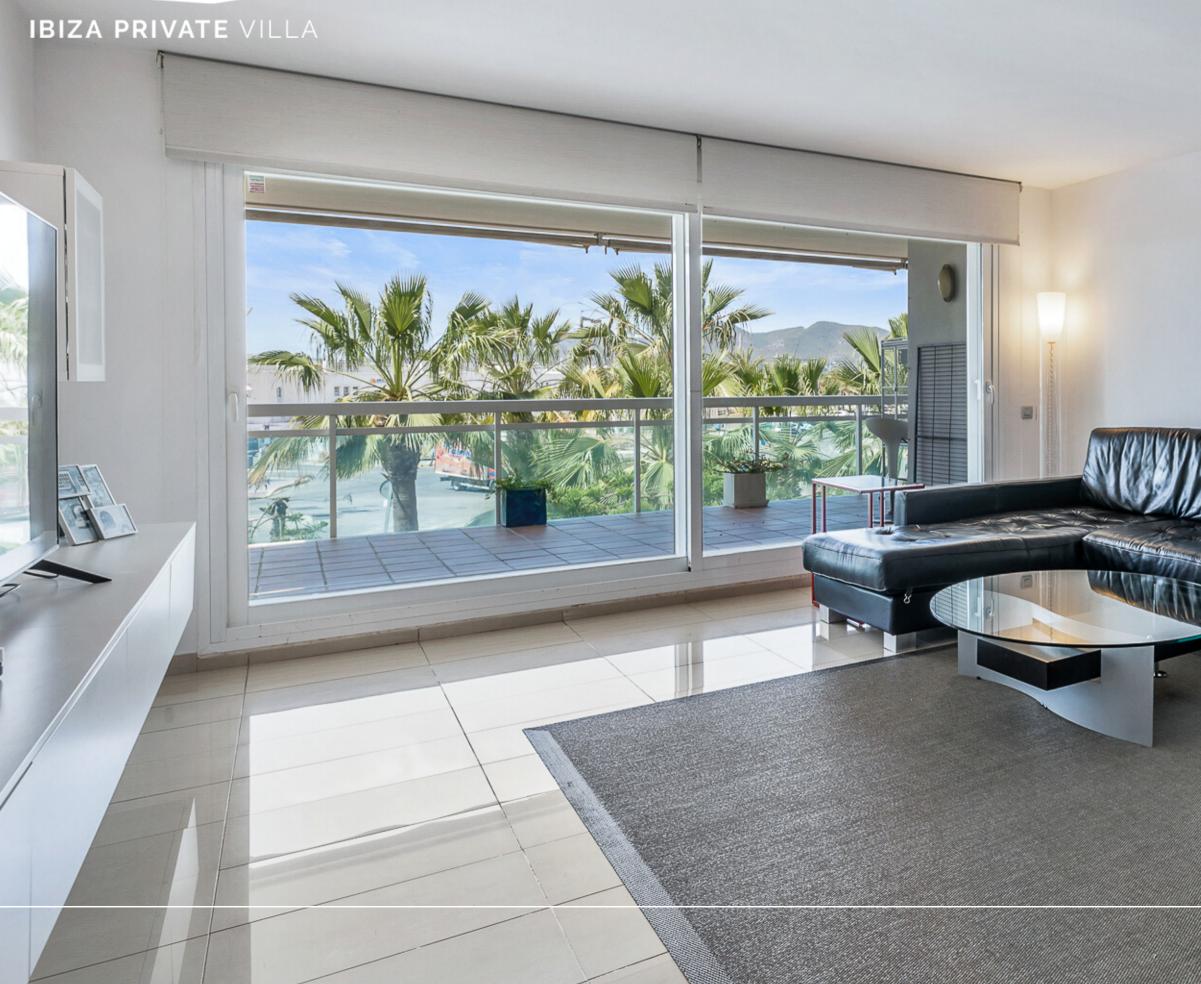

#### Luxury Marina Apartment

Luxury apartment in Marina Botafoch with 3 bedrooms 3 bathrooms, with views of Dalt Vila.

The 172 m2 apartment has 144 smq living area, plus 28 sqm terrace, distributed in 3 bedrooms, 3bathrooms, living room a fully equipped kitchen, and laundry. All rooms have fitted wardrobes, the main room is very spacious with large closets.

The large terrace of 28 m2 overlooks Dalt Vila, and the Marina. The apartment is located in one of the most desirable residential areas of the island, just in front of the port of Botafoch, where you can enjoy the best restaurants, and its exclusive shops, and bars. 100 meters walking from Talamanca Beach. Two steps from the Lio, Pacha and Heart nightclubs.