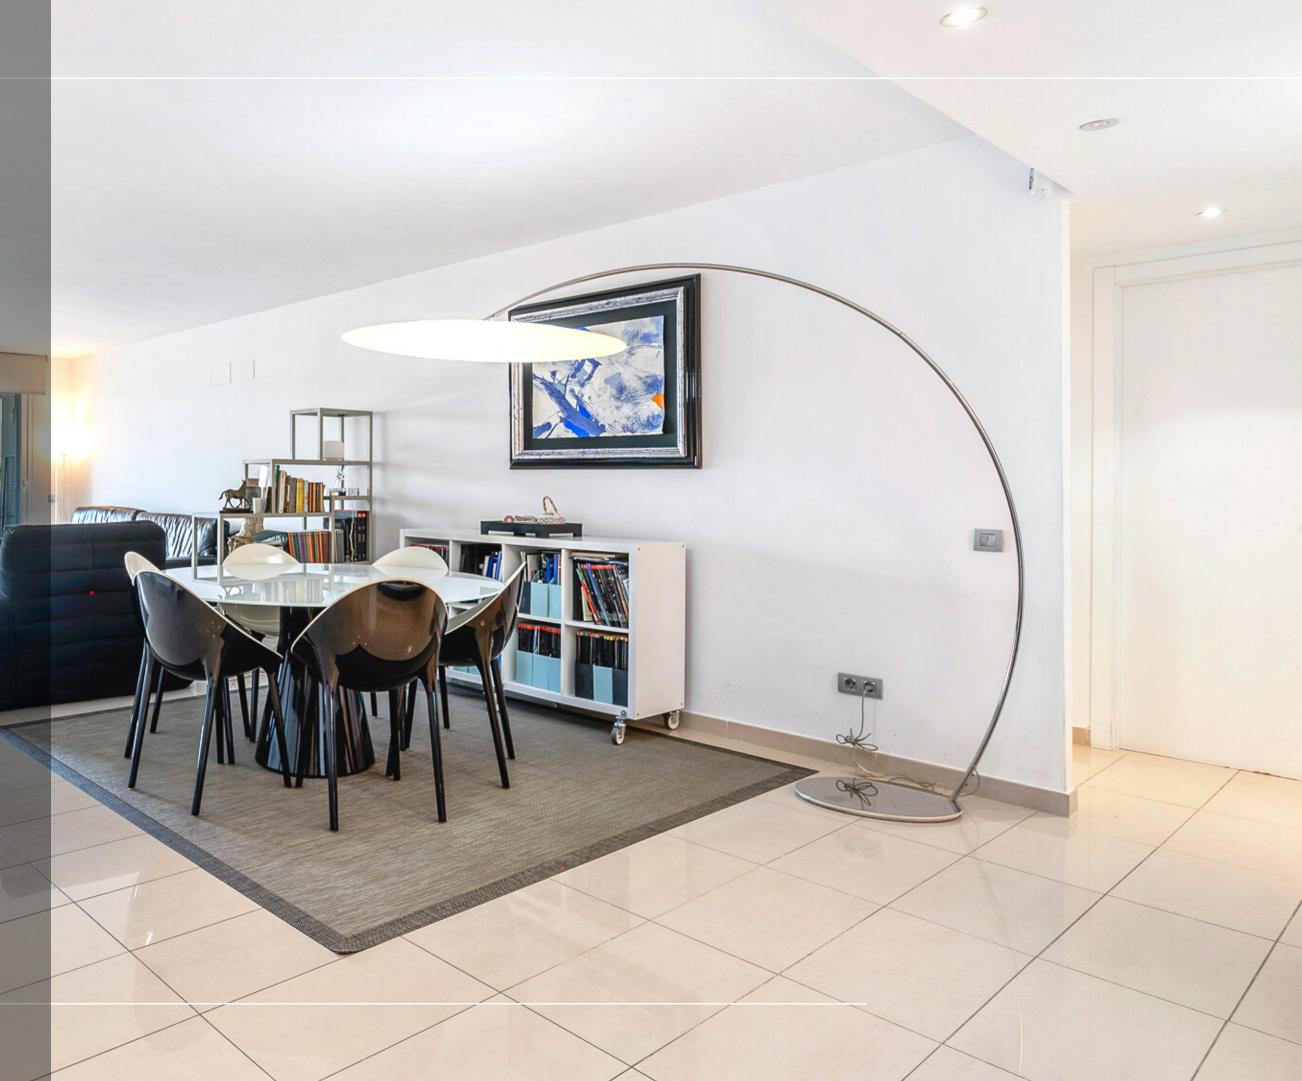

#### Luxury Marina Apartment

Luxury apartment in Marina Botafoch with 3 bedrooms 3 bathrooms, with views of Dalt Vila.

The 172 m2 apartment has 144 smq living area, plus 28 sqm terrace, distributed in 3 bedrooms, 3bathrooms, living room a fully equipped kitchen, and laundry. All rooms have fitted wardrobes, the main room is very spacious with large closets.