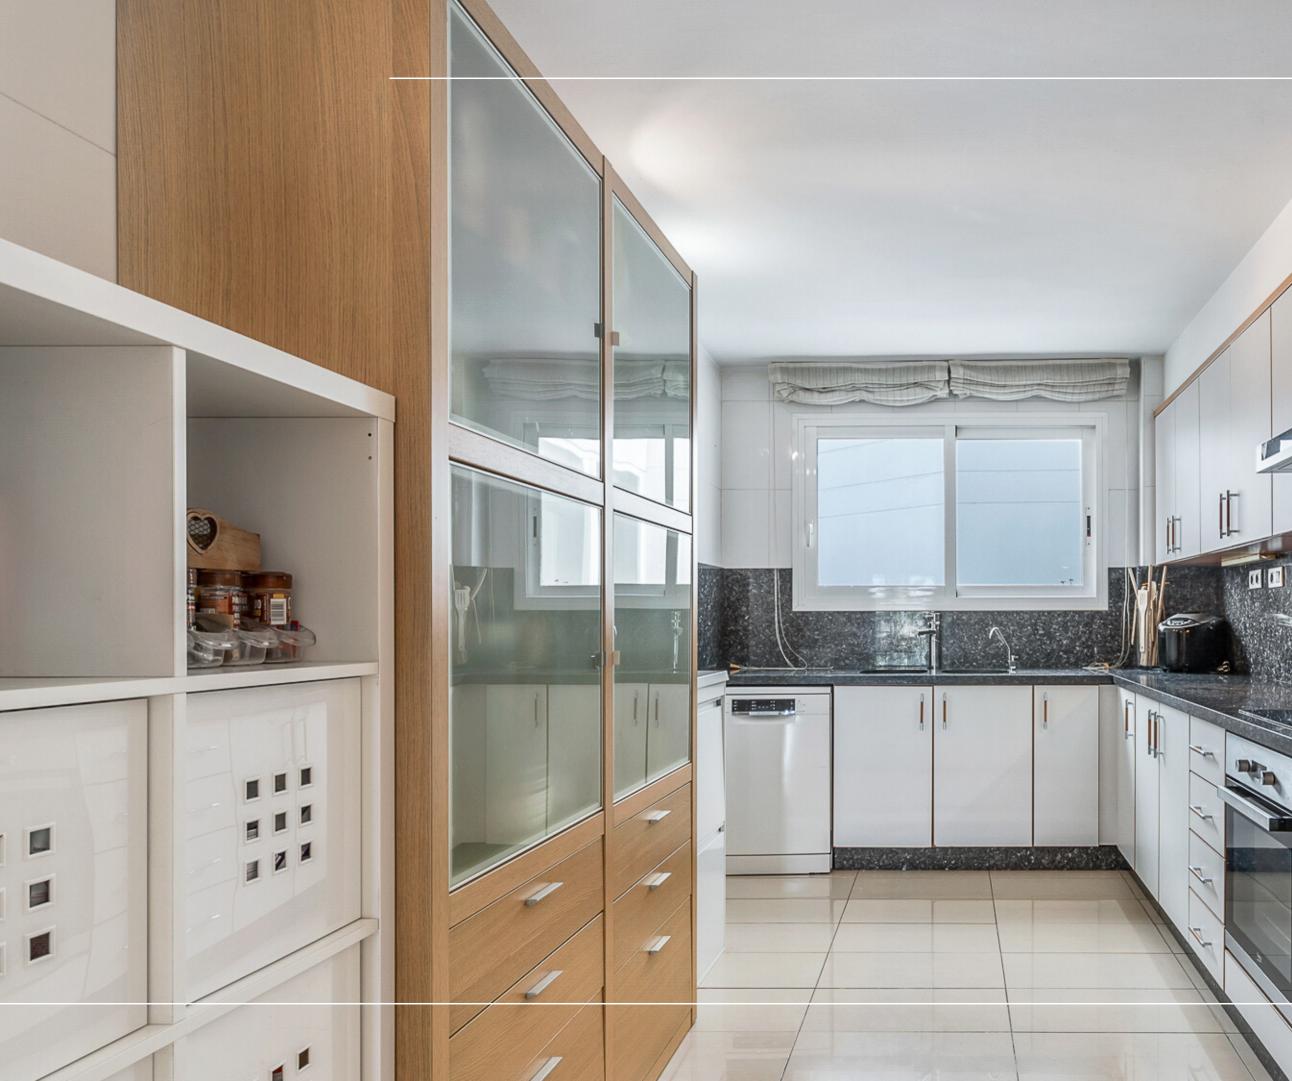

#### Luxury Marina Apartment

Luxury apartment in Marina Botafoch with 3 bedrooms 3 bathrooms, with views of Dalt Vila.

The 172 m2 apartment has 144 smq living area, plus 28 sqm terrace, distributed in 3 bedrooms, 3bathrooms, living room a fully equipped kitchen, and laundry. All rooms have fitted wardrobes, the main room is very spacious with large closets.