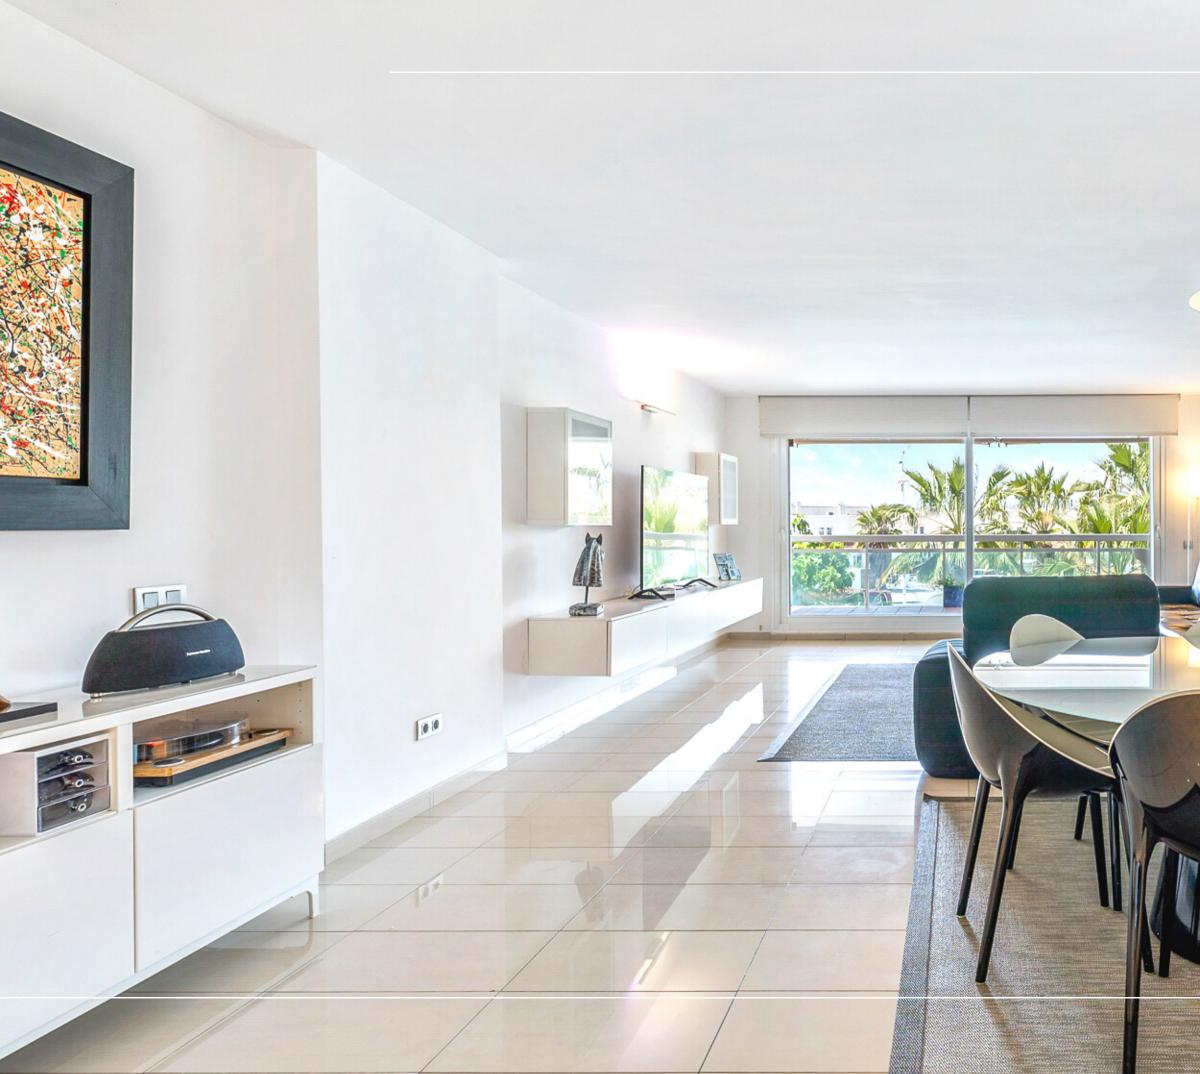

#### Luxury Marina Apartment

Luxury apartment in Marina Botafoch with 3 bedrooms 3 bathrooms, with views of Dalt Vila.

The 172 m2 apartment has 144 smq living area, plus 28 sqm terrace, distributed in 3 bedrooms, 3bathrooms, living room a fully equipped kitchen, and laundry. All rooms have fitted wardrobes, the main room is very spacious with large closets.

The large terrace of 28 m2 overlooks Dalt Vila, and the Marina. The apartment is located in one of the most desirable residential areas of the island, just in front of the port of Botafoch, where you can enjoy the best restaurants, and its exclusive shops, and bars. 100 meters walking from Talamanca Beach. Two steps from the Lio, Pacha and Heart nightclubs.