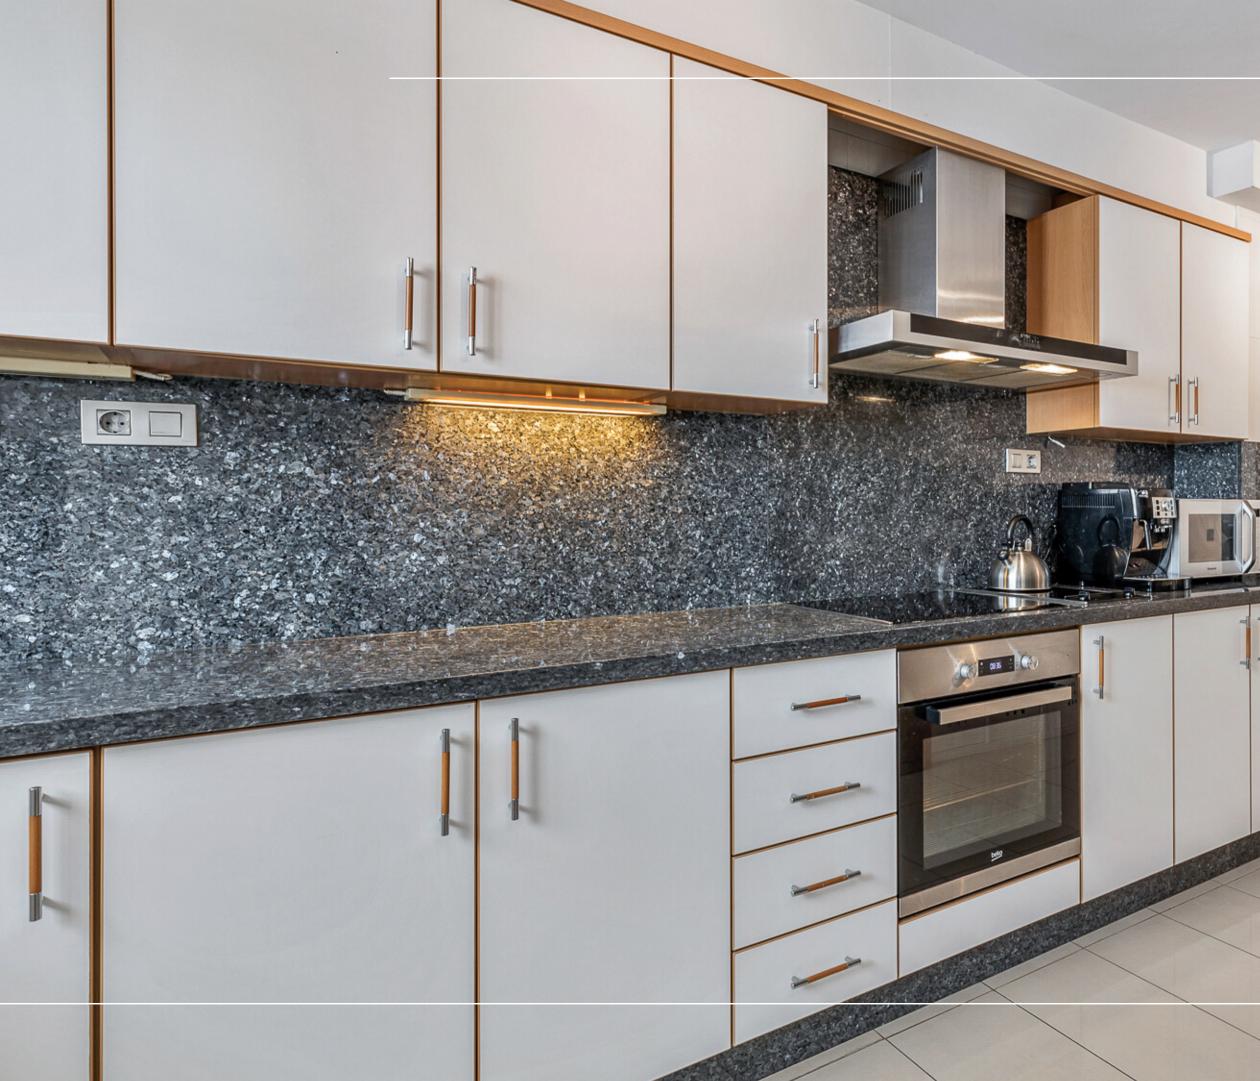

#### Luxury Marina Apartment

Luxury apartment in Marina Botafoch with 3 bedrooms 3 bathrooms, with views of Dalt Vila.

The 172 m2 apartment has 144 smq living area, plus 28 sqm terrace, distributed in 3 bedrooms, 3bathrooms, living room a fully equipped kitchen, and laundry. All rooms have fitted wardrobes, the main room is very spacious with large closets.