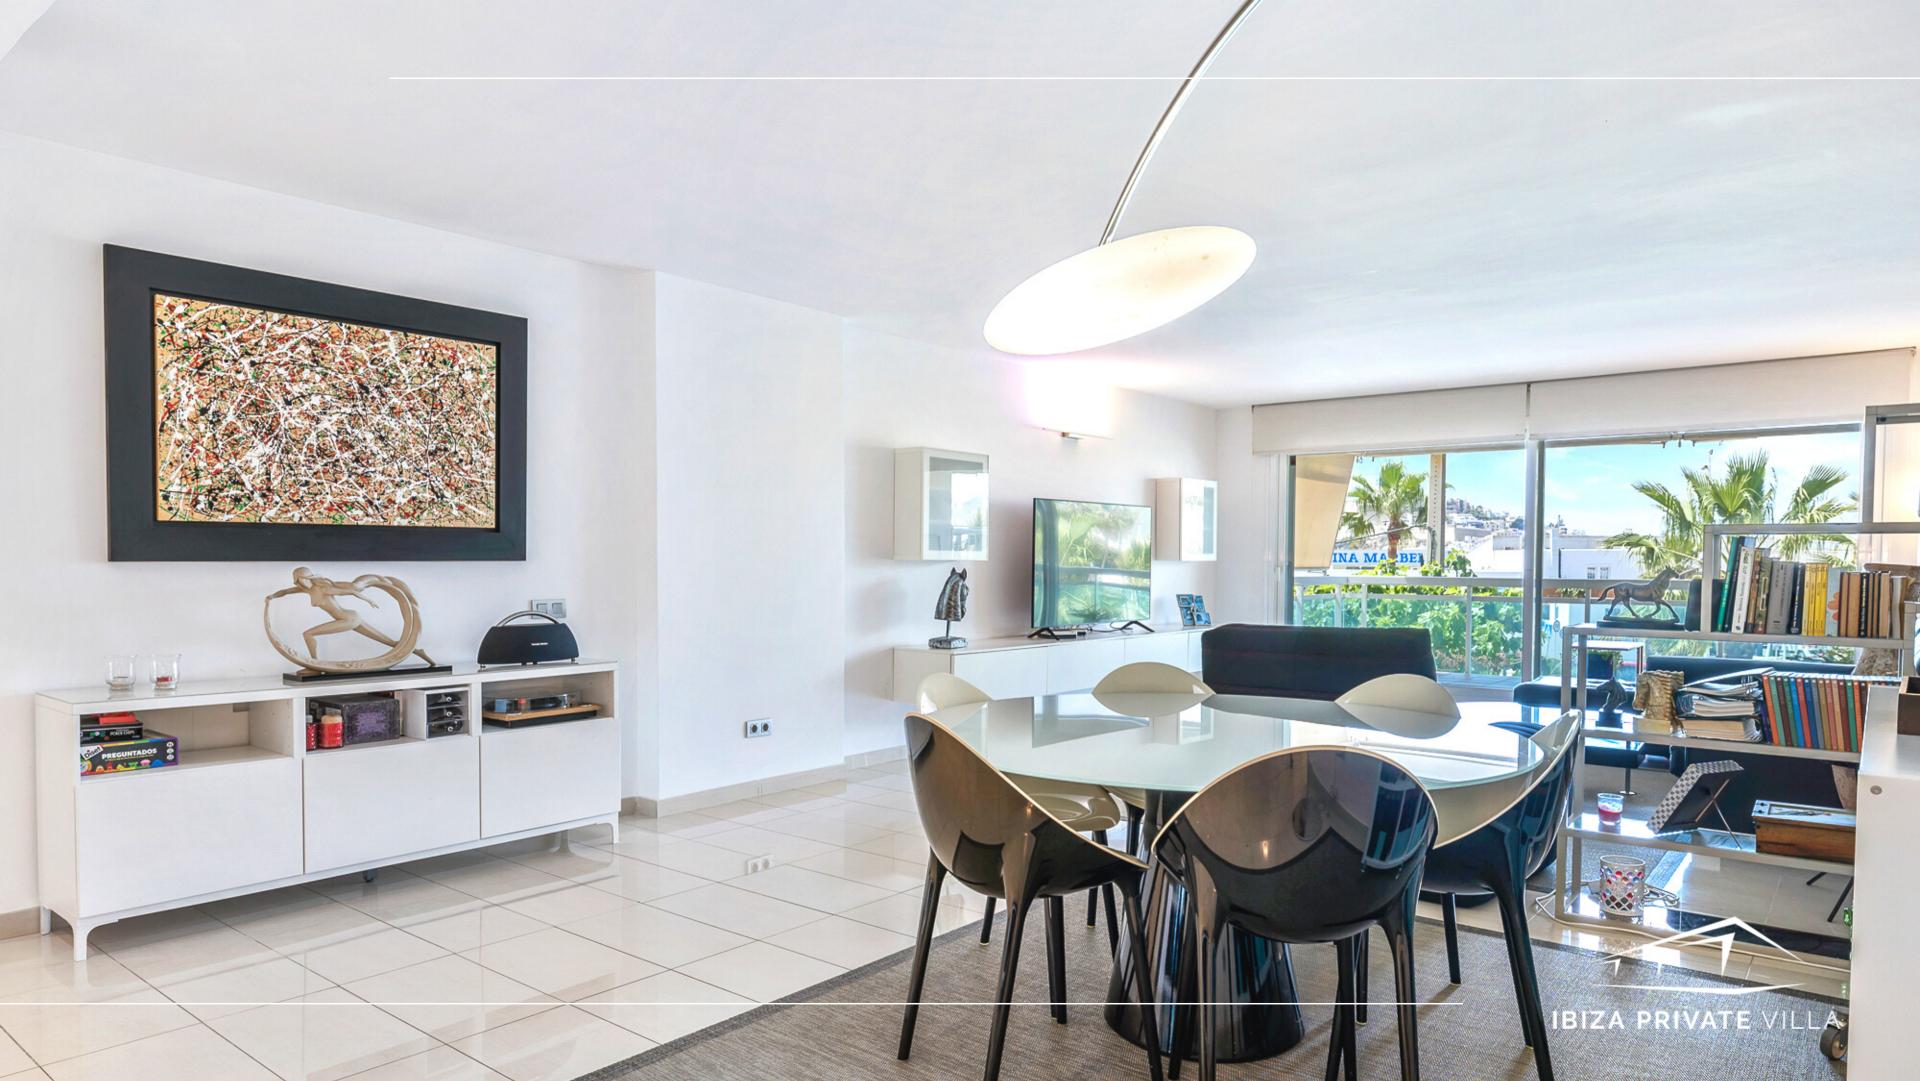

#### Luxury Marina Apartment

Luxury apartment in Marina Botafoch with 3 bedrooms 3 bathrooms, with views of Dalt Vila.

The 172 m2 apartment has 144 smq living area, plus 28 sqm terrace, distributed in 3 bedrooms, 3bathrooms, living room a fully equipped kitchen, and laundry. All rooms have fitted wardrobes, the main room is very spacious with large closets.