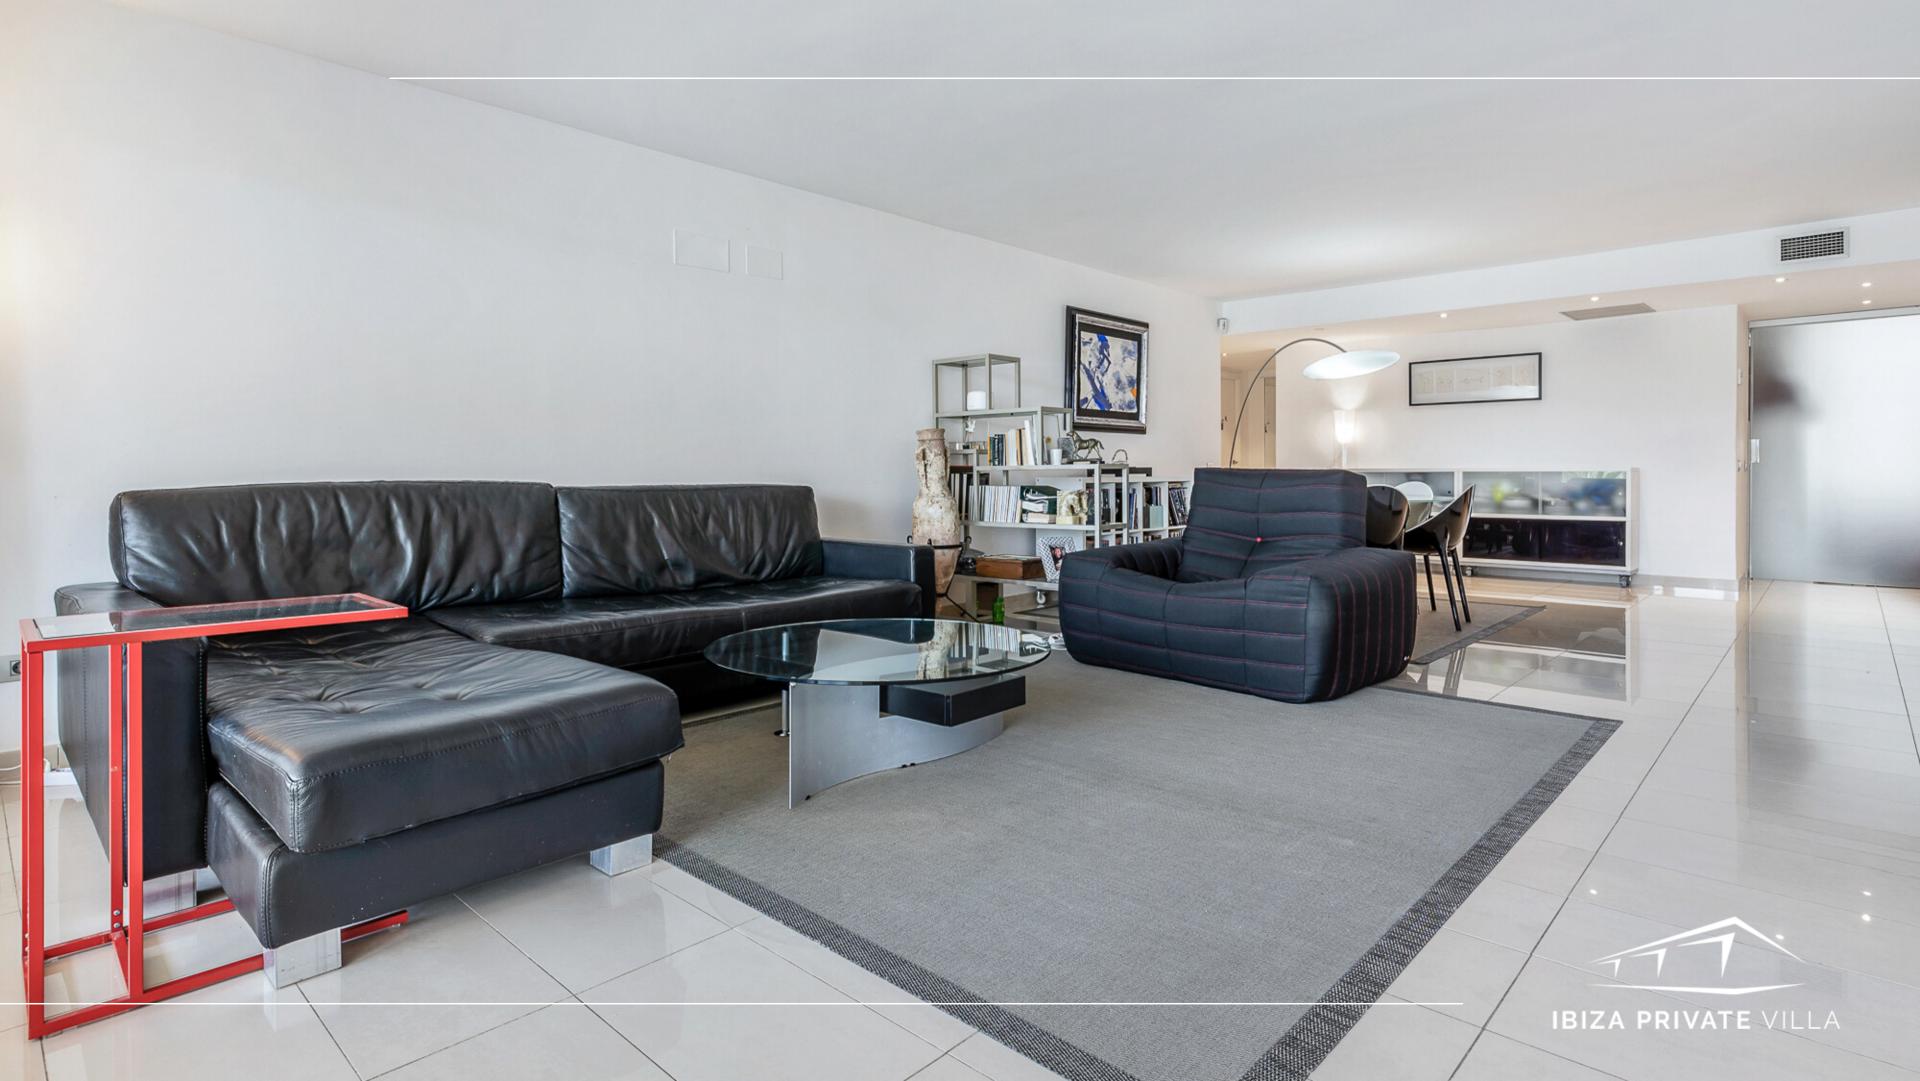

#### Luxury Marina Apartment

Luxury apartment in Marina Botafoch with 3 bedrooms 3 bathrooms, with views of Dalt Vila.

The 172 m2 apartment has 144 smq living area, plus 28 sqm terrace, distributed in 3 bedrooms, 3bathrooms, living room a fully equipped kitchen, and laundry. All rooms have fitted wardrobes, the main room is very spacious with large closets.