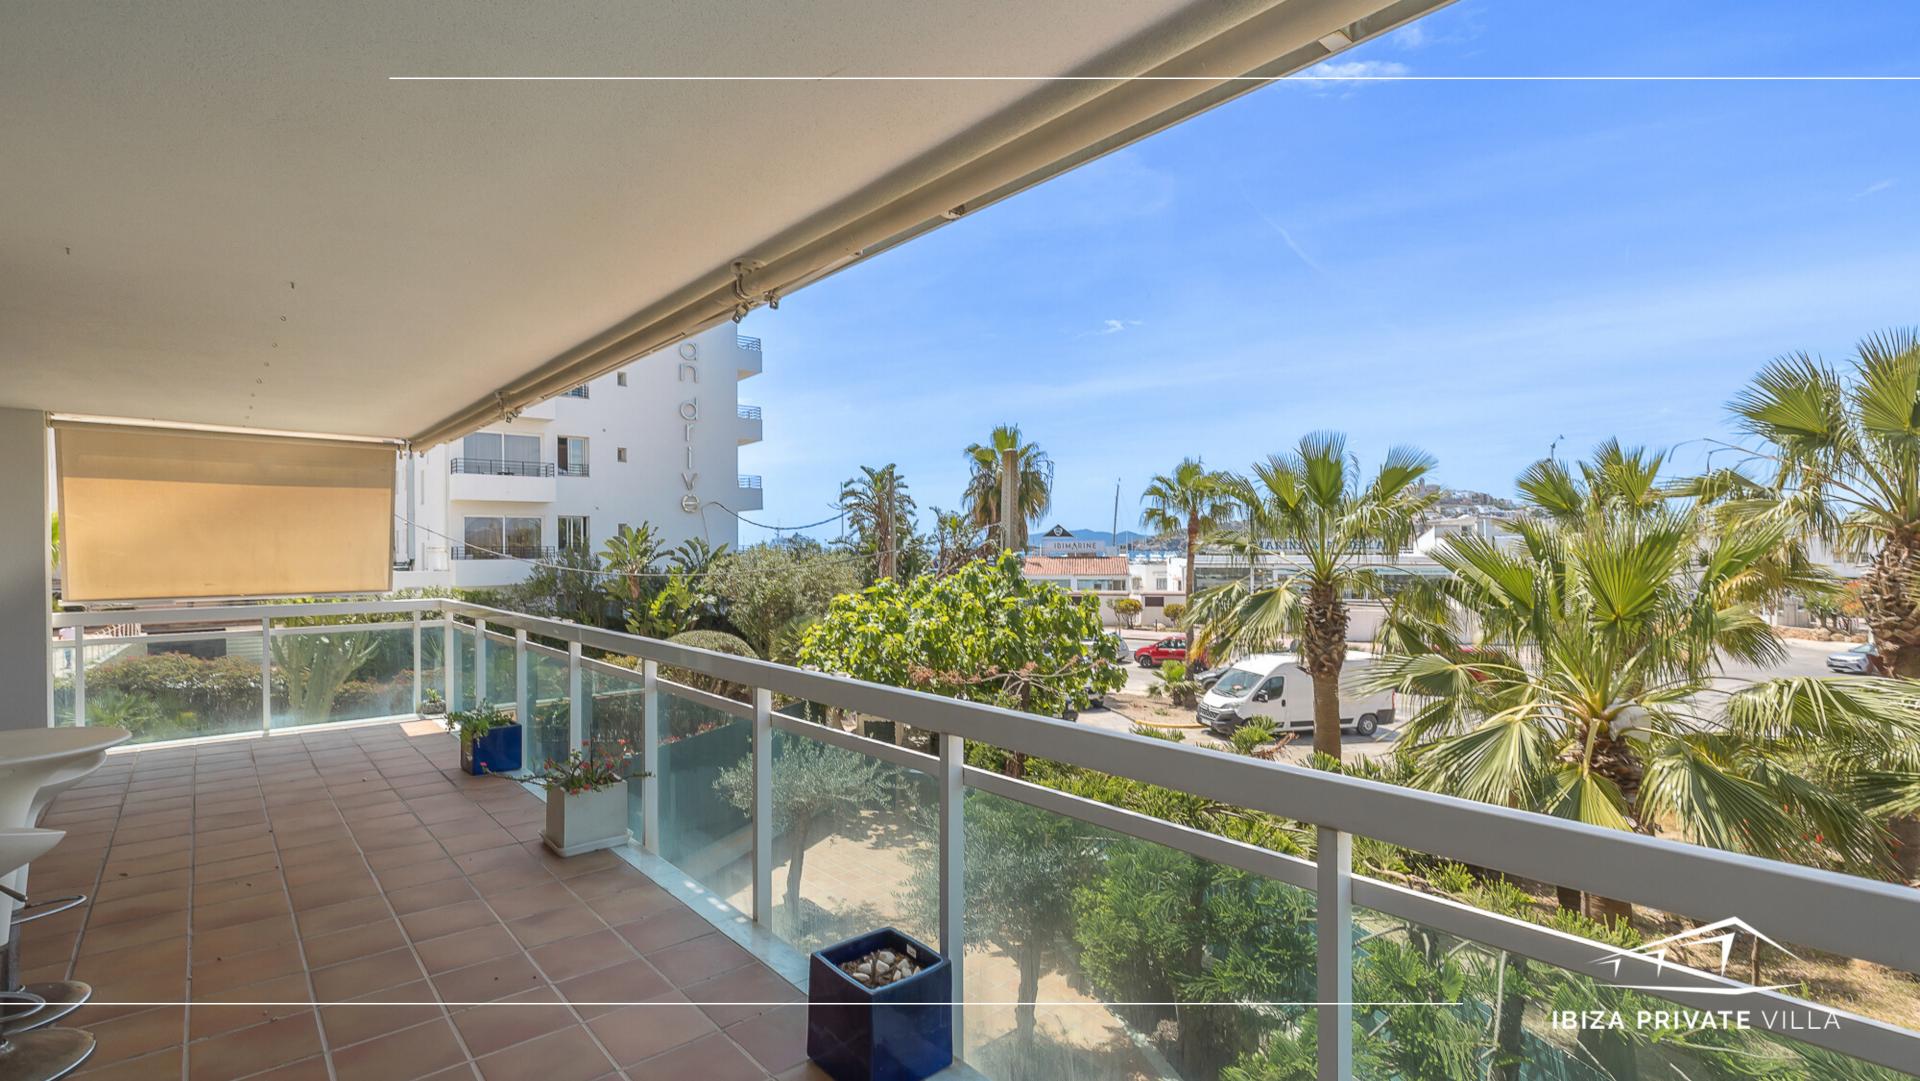

#### Luxury Marina Apartment

Luxury apartment in Marina Botafoch with 3 bedrooms 3 bathrooms, with views of Dalt Vila.

The 172 m2 apartment has 144 smq living area, plus 28 sqm terrace, distributed in 3 bedrooms, 3bathrooms, living room a fully equipped kitchen, and laundry. All rooms have fitted wardrobes, the main room is very spacious with large closets.

The large terrace of 28 m2 overlooks Dalt Vila, and the Marina. The apartment is located in one of the most desirable residential areas of the island, just in front of the port of Botafoch, where you can enjoy the best restaurants, and its exclusive shops, and bars. 100 meters walking from Talamanca Beach. Two steps from the Lio, Pacha and Heart nightclubs.