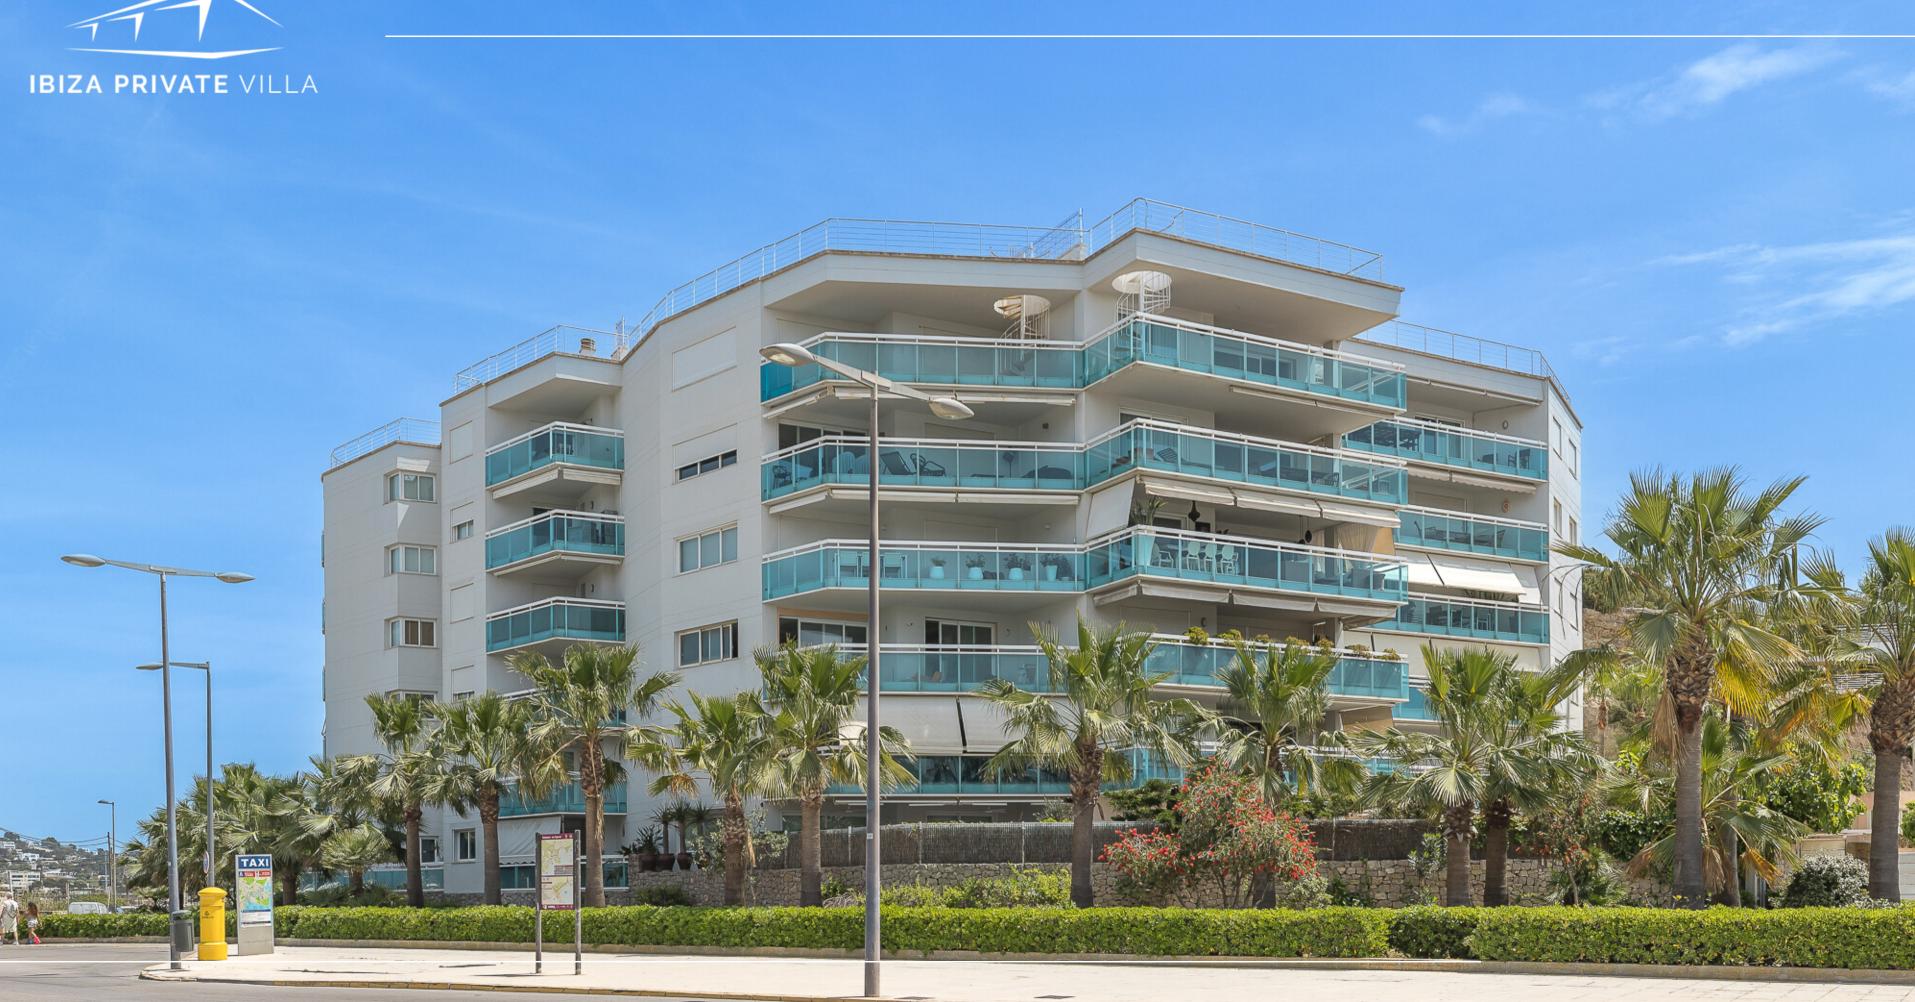

### THE PROPERTY

Luxury Marina Apartment, Marina Botafoch Ibiza

Area: 172 m2 Area util: 144 m2 Terrace area: 28 m2 Bathrooms 3 Bedrooms 3

word more grant man in

#### Luxury Marina Apartment

Luxury apartment in Marina Botafoch with 3 bedrooms 3 bathrooms, with views of Dalt Vila.

The 172 m2 apartment has 144 smq living area, plus 28 sqm terrace, distributed in 3 bedrooms, 3bathrooms, living room a fully equipped kitchen, and laundry. All rooms have fitted wardrobes, the main room is very spacious with large closets.

The building has a communal pool. The price does not include a parking space, but there is the possibility of buying a parking space or renting two spaces with a storage room.