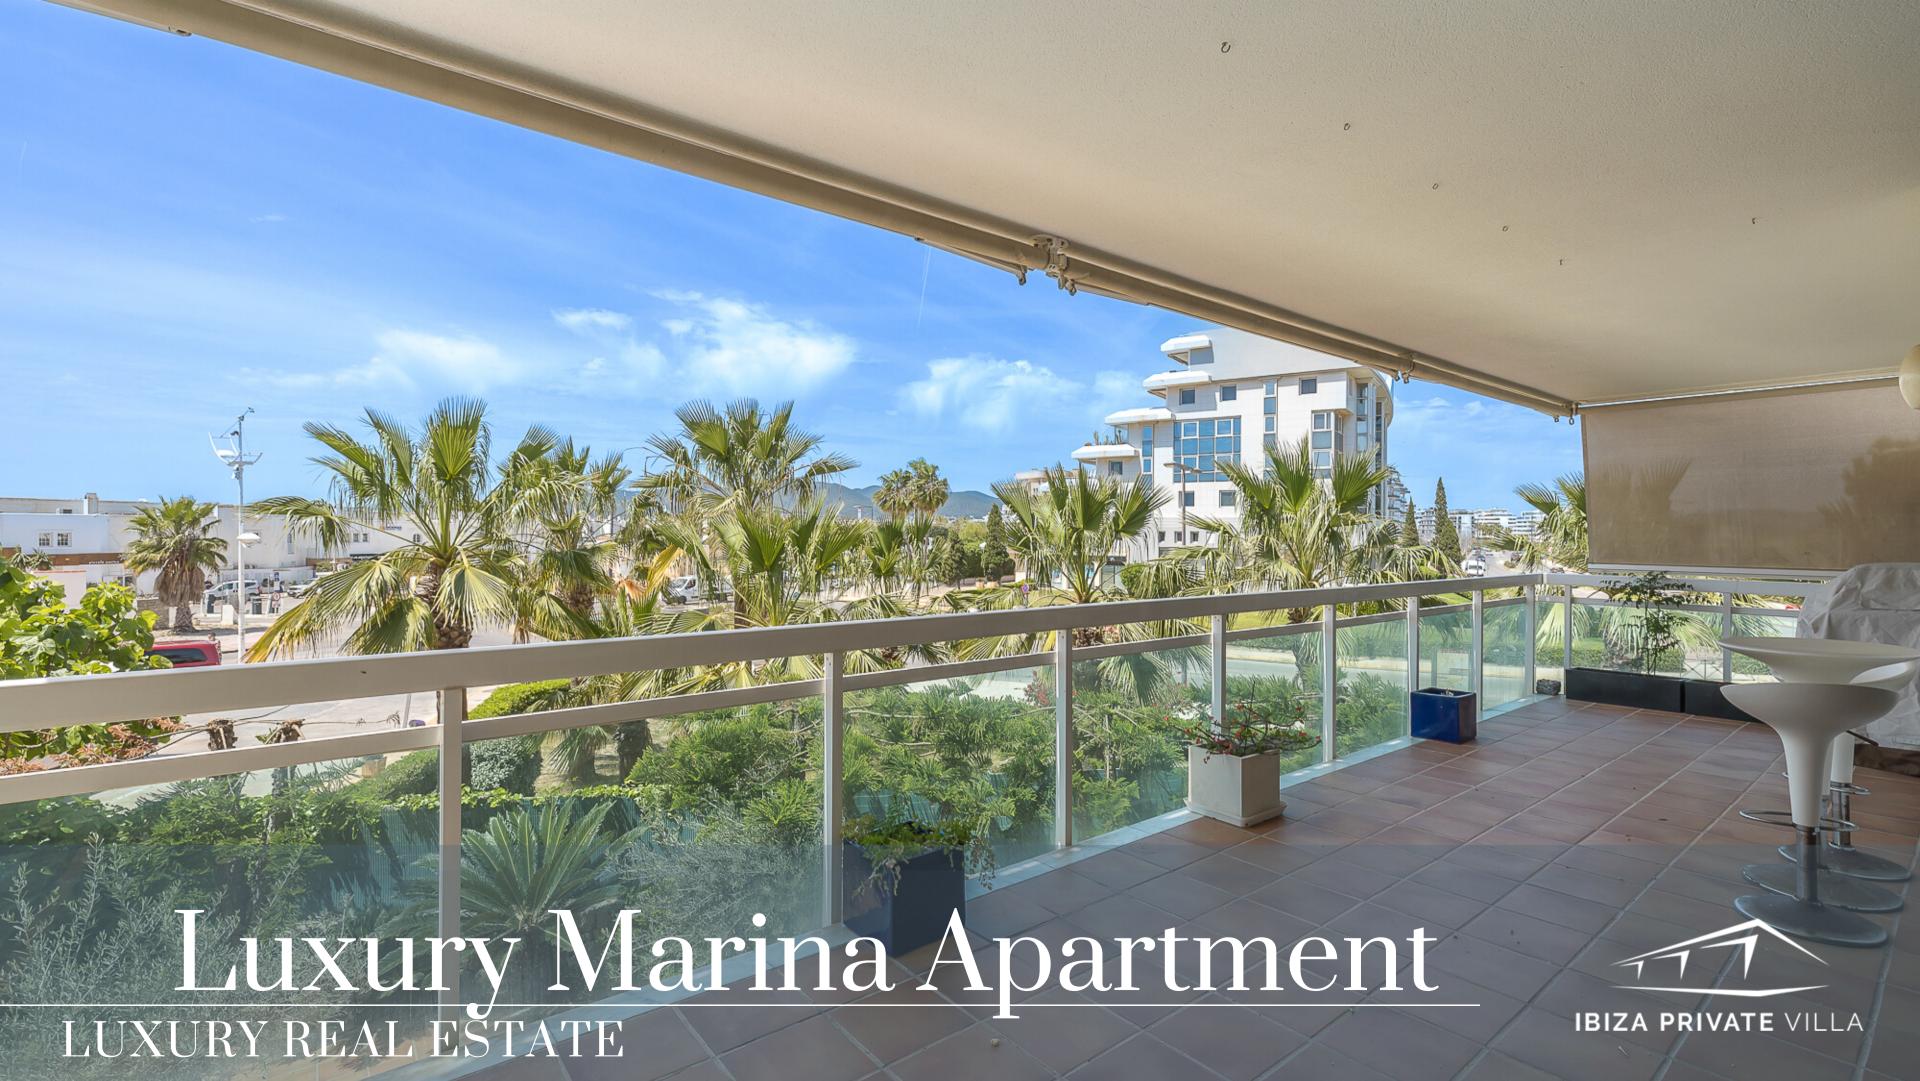

### THE PROPERTY

Luxury Marina Apartment, Marina Botafoch Ibiza

Area: 172 m2 Area util: 144 m2 Terrace area: 28 m2 Bathrooms 3 Bedrooms 3

word more grant man in

#### Luxury Marina Apartment

Luxury apartment in Marina Botafoch with 3 bedrooms 3 bathrooms, with views of Dalt Vila.

The 172 m2 apartment has 144 smq living area, plus 28 sqm terrace, distributed in 3 bedrooms, 3bathrooms, living room a fully equipped kitchen, and laundry. All rooms have fitted wardrobes, the main room is very spacious with large closets.

The large terrace of 28 m2 overlooks Dalt Vila, and the Marina. The apartment is located in one of the most desirable residential areas of the island, just in front of the port of Botafoch, where you can enjoy the best restaurants, and its exclusive shops, and bars. 100 meters walking from Talamanca Beach. Two steps from the Lio, Pacha and Heart nightclubs.